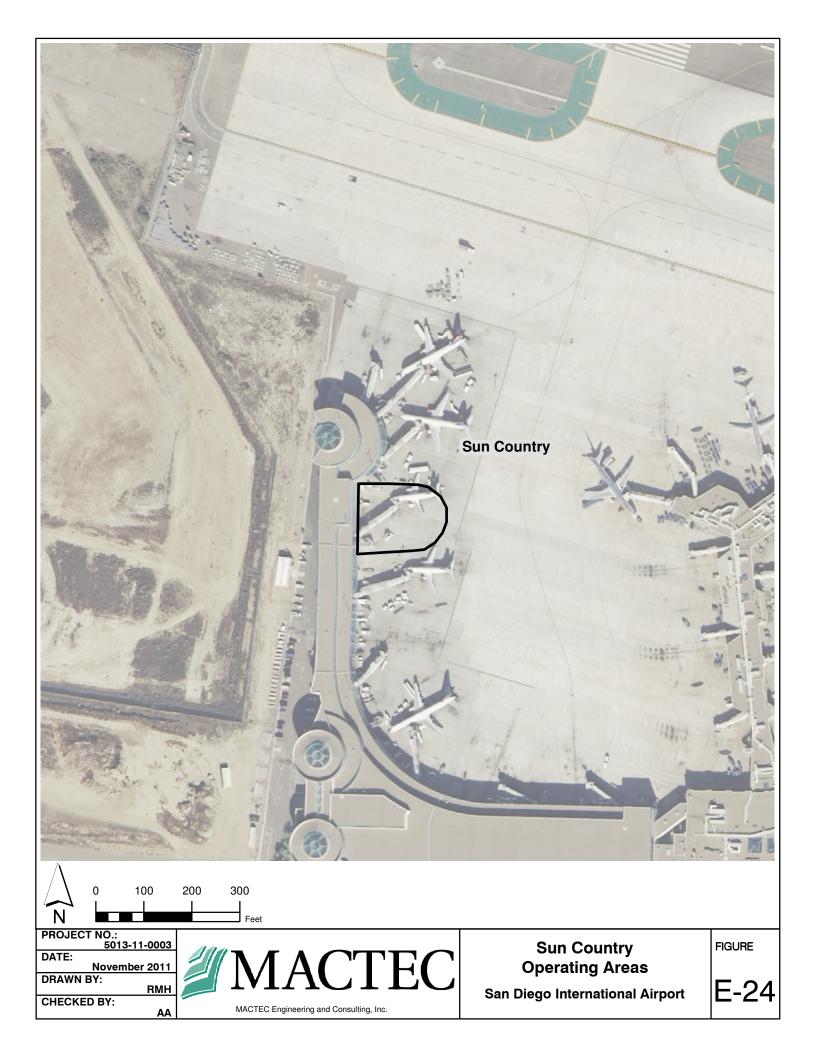

## Tenant Description and Primary Industrial Activities:

1. Sun Country operates at gate 38.

2. Sun Country does not have on-site contacts, and rely on Delta to handle all operations.

- 3. All operations are performed the same as Delta flights.
- 4. Fueling performed by ASIG.

Structural control measures used at Sun Country: