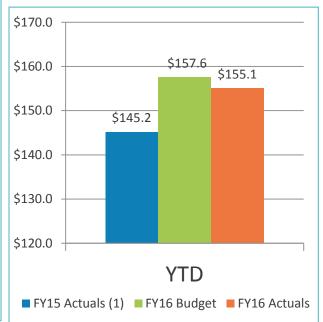

Board Member Cox requested a report from staff regarding the different alternatives for accessing the Rental Car Center.

5. REVIEW OF THE AUTHORITY'S INVESTMENT REPORT AS OF MAY 31, 2016:

Geoff Bryan, Manager, Airport Finance, provided a presentation on the Authority's Investment Report as of May 31, 2016 which included Total Portfolio Summary, Portfolio Composition by Security Type, Portfolio Composition by Credit Rating, Portfolio Composition by Maturity, Benchmark Comparison, Detail of Security Holdings as of May 31, 2016, Portfolio Investment Transactions from May 1, 2016–May 31, 2016, Bond Proceeds Summary of 2010, 2013 and 2014 Bonded Proceeds, Bond Proceeds Investment Transactions from May 1, 2016 – May 31, 2016.