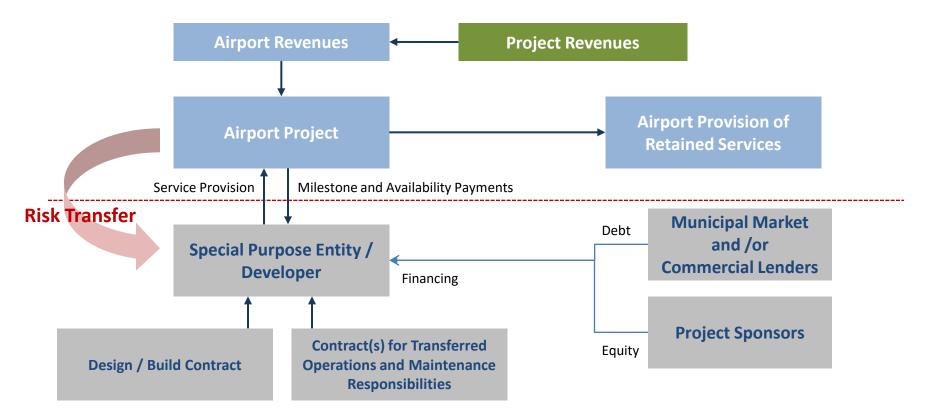

### **BOARD WORKSHOP**

7. DISCUSSION OF PUBLIC PRIVATE PARTNERSHIP DELIVERY MODEL:

RECOMMENDATION: Receive the presentation.

Presented by: Clay Paslay, Paslay Management Group; Larry Belinsky and Ken Cushine, Frasca & Associates