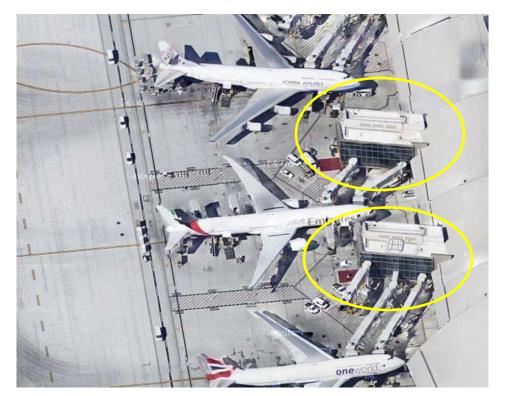

Current Facility Housed in T2E





## Conflicts in Current Ramp Environment



**Current Facility Upper Level** 



## **Current Facility Upper Level**

- Designed when CBP was two separate agencies in two separate Departments
- Design did not account for advances in automated passport control technology



## Upper Level Departure Hold Room

- One hold room serves three gates (Gates 20, 21, and 22)
- Seating for about 240
  - British Airways seating capacity is 337
  - Edelweiss seating capacity is 314
  - Condor seating capacity is between 245 259
  - Japan Airlines seating capacity is 186
- Isolated retail location for duty free

## LAX Swing - Independent Gate Example

Swing gates allow for independent passenger arrival or departure at a gate without impacting adjacent gate activity



### Dependent Gates at SAN Require Proper Flight Sequencing



### Summer 2017

Three Arrivals within 25 minutes (over 500 passengers)



### Summer 2017



<sup>\*</sup> ZRH must go to Gate 22 in order to allow for ZRH boarding during later LHR BA arrival at 18:45

## **Current Facility Lower Level**



## **Current Facility Lower Level**

- No public restroom on this level, passengers must wait for bags and cannot use restrooms on level 2
- Space for a single wide-body arrival
- Passengers are arriving at this level earlier as a result of CBP automation



## One Baggage Claim

- Single point of failure
- System failed at least twice in past year
- Older design
- Capacity is 158 bags



## Summary of Current Situation

- International traffic growing faster than domestic
- Further grow