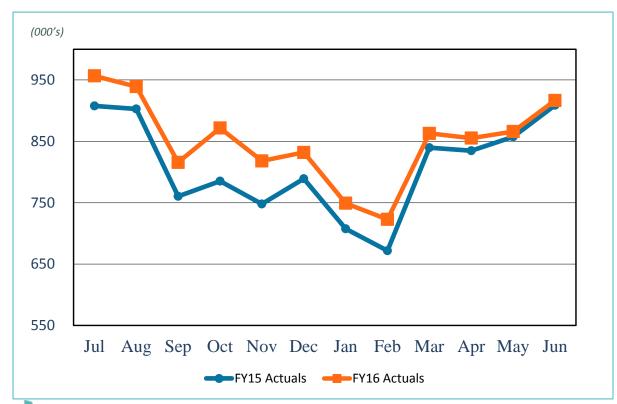

global economic concerns, lowered inflation expectations, and a flight to quality.

**U.S. Treasury Yield Curve** August 16, 2015 versus August 16, 2016



|        | 8/16/15 | 8/16/16 | Change  |
|--------|---------|---------|---------|
| 3-Mo.  | 0.09%   | 0.27%   | 0.18%   |
| 6-Mo.  | 0.25%   | 0.45%   | 0.20%   |
| 1-Yr.  | 0.41%   | 0.57%   | 0.16%   |
| 2-Yr.  | 0.73%   | 0.76%   | 0.03%   |
| 3-Yr.  | 1.08%   | 0.87%   | (0.21%) |
| 5-Yr.  | 1.61%   | 1.16%   | (0.45%) |
| 10-Yr. | 2.20%   | 1.57%   | (0.63%) |
| 20-Yr. | 2.54%   | 1.92%   | (0.62%) |
| 30-Yr. | 2.84%   | 2.29%   | (0.55%) |





Revenue & Expenses (Unaudited)
For the Years Ended
June 30,2016 and 2015



### Gross Landing Weight Units (000 lbs)





FY16 YTD Act Vs. FY16 YTD Budget 4.6%





#### **Enplanements**







#### Car Rental License Fees









#### Food and Beverage Concessions Revenue







#### **Retail Concessions Revenue**



FY16 YTD Act Vs. FY15 YTD Act 8.2%

FY16 YTD Act Vs. FY16 YTD Budget 7.2%





#### Total Terminal Concessions (Includes Cost Recovery)





FY16 YTD Act Vs. FY16 YTD Budget 12.6%





#### Parking Revenue





FY16 YTD Act Vs. FY16 YTD Budget 12.3%





#### Monthly Operating Revenue (Unaudited)





FY16 YTD Act Vs. FY16 YTD Budget 5.8%





## Operating Revenues for the Year Ended June 30, 2016 (Unaudited)

|                        |            |             |      | ariance<br>vorable | %      | Prior      |
|------------------------|------------|-------------|------|--------------------|--------|------------|
| (In thousands)         | Budget     | Actua