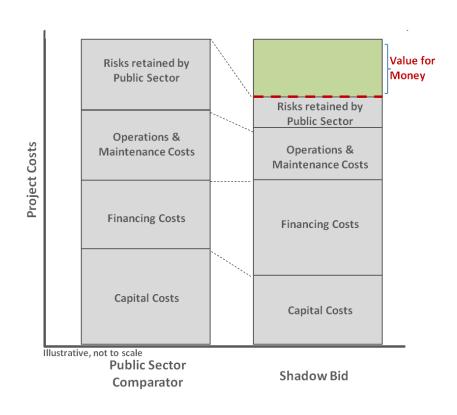

### **BOARD WORKSHOP**

7. DISCUSSION OF PUBLIC PRIVATE PARTNERSHIP DELIVERY MODEL:

RECOMMENDATION: Receive the presentation.

Presented by: Clay Paslay, Paslay Management Group; Larry Belinsky and Ken Cushine, Frasca & Associates