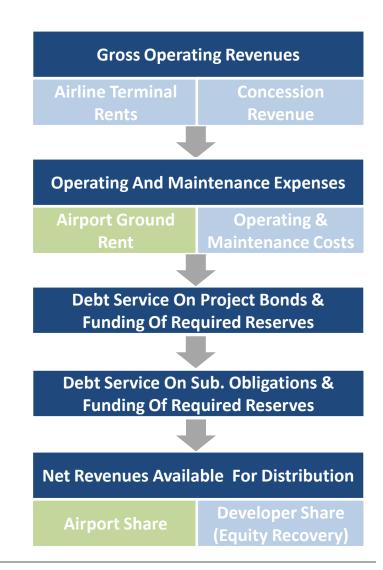

### **BOARD WORKSHOP**

7. DISCUSSION OF PUBLIC PRIVATE PARTNERSHIP DELIVERY MODEL:

RECOMMENDATION: Receive the presentation.

Presented by: Clay Paslay, Paslay Management Group; Larry Belinsky and Ken Cushine, Frasca & Associates