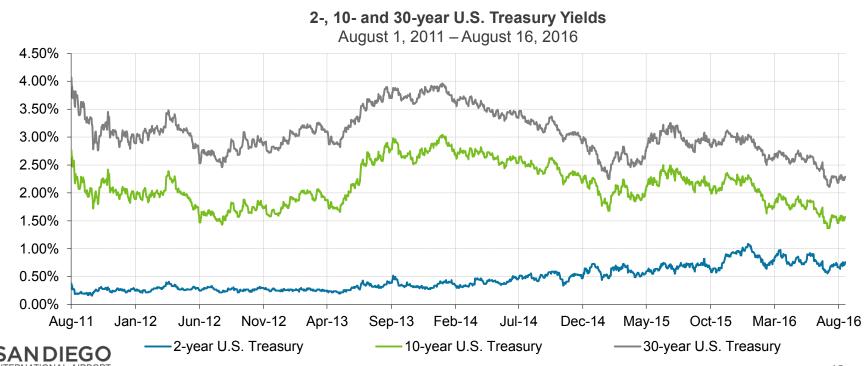

rude prices. Jet fuel is up 28.8% year-to-date, but further increases are likely to be limited on continued strong crude oil supplies.



### U.S. Equity Markets

After falling sharply following the Brexit vote, the equity markets have trended higher reaching multiple new all-time highs. The market has been driven higher on reduced expectations for further rate hikes and generally favorable economic news. Year-to-date, the DJIA is up 6.47% and the S&P 500 is up 6.57%.



Source: Yahoo Finance

12

### **Treasury Yields**

Over the past five years, longer-term Treasury yields have fallen on concerns about global economic conditions, continued low inflation expectations, and low global sovereign debt yields. Short-term yields are up modestly on the Federal Funds rate hike in December 2015.



### U.S. Treasury Yield Curve Flattens

Over the past year, shorter-term Treasury yields are up modestly on the hike in the federal funds target rate while longer-term yields have fallen sharply due to global economic concerns, lowered inflation expectations, and a flight to quality.

**U.S. Treasury Yield Curve** August 16, 2015 versus August 16, 2016



|        | 8/16/15 | 8/16/16 | Change  |
|--------|---------|---------|---------|
| 3-Mo.  | 0.09%   | 0.27%   | 0.18%   |
| 6-Mo.  | 0.25%   | 0.45%   | 0.20%   |
| 1-Yr.  | 0.41%   | 0.57%   | 0.16%   |
| 2-Yr.  | 0.73%   | 0.76%   | 0.03%   |
| 3-Yr.  | 1.08%   | 0.87%   | (0.21%) |
| 5-Yr.  | 1.61%   | 1.16%   | (0.45%) |
| 10-Yr. | 2.20%   | 1.57%   | (0.63%) |
| 20-Yr. | 2.54%   | 1.92%   | (0.62%) |
| 30-Yr. | 2.84%   | 2.29%   |