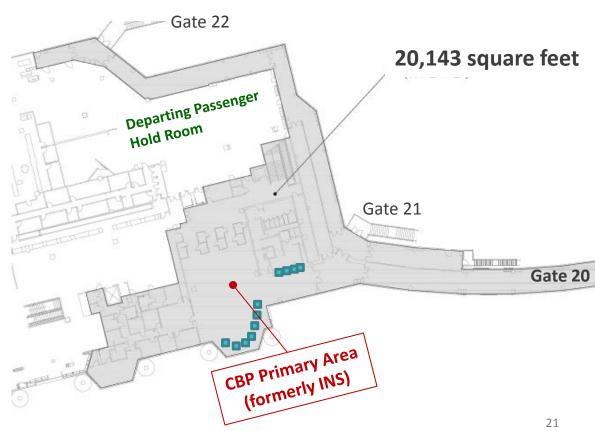

s are arriving in the lower level more quickly



#### **Outdated Design**

CBP is moving toward a single point of clearance to reflect the merging of separate functions into one single agency.



### Departure Hold Room Constrained

The departure hold room for gates 20, 21, and 22 struggles to accommodate three departures.



#### **Options for Expansion Limited**

The facility is nestled between Terminal 1 and the T2E domestic pier, which constrains growth of facility to the east.

## Current Facility Housed in T2E





## Conflicts in Current Ramp Environment



**Current Facility Upper Level** 



## **Current Facility Upper Level**

- Designed when CBP was two separate agencies in two separate Departments
- Design did not account for advances in automated passport control technology



## Upper Level Departure Hold Room

- One hold room serves three gates (Gates 20, 21, and 22)
- Seating for about 240
  - British Airways seating capacity is 337
  - Edelweiss seating capacity is 314
  - Condor seating capacity is between 245 259
  - Japan Airlines seating capacity is 186
- Isolated retail location for duty free

## LAX Swing - Independent Gate Example

Swing gates allow for independent passenger arrival or departure at a gate without impacting adjacent gate activity



### Dependent Gates at SAN Require Proper Flight Sequencing



### Summer 2017

Three Arrivals within 25 minutes (over 500 passengers)



### Summer 2017



<sup>\*</sup> ZRH must go to Gate 22 in order to allow for ZRH boarding during later LHR BA arrival at 18:45

## **Current Facility Lower Level**