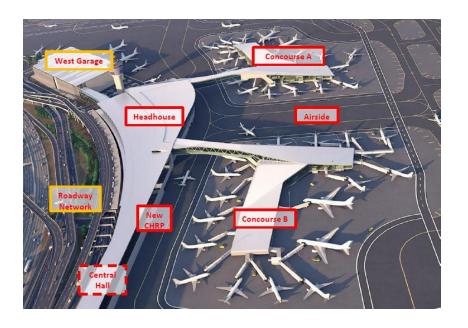

2022





#### LaGuardia Terminal B (Continued)

#### **Project Highlights:**

- LaGuardia Gateway Partner's responsibilities under the lease agreement include:
  - Design, build, finance, operate and maintain a new 35-gate, 1.2 million square foot Terminal B without disrupting operations at the existing terminal
  - Assume operations of the existing 35-gate,
     750,000 square foot Terminal B, which serves
     12.5 million annual passengers
  - Construct associated infrastructure including a central entry hall, garages, roads and utility improvements
  - Negotiate new lease agreements with eight tenant airlines and all vendors
  - Manage the migration of the airlines, concessionaires and passengers from the existing terminal as it is demolished to the new terminal as it is constructed



The \$4 billion project represents the largest P3 Concession ever done globally and precipitated the largest U.S. airport bond sale ever completed



#### **JFK Terminal 4 – Phase 1 (1997)**



- Phase I involved the construction of a new 16 gate, 1.4 million square foot international passenger terminal at a total cost of approx. \$1.4 billion
- RFP process awarded concession to JFK International Air Terminal LLC, a consortium of Schiphol Airport, LCOR, and Lehman Brothers
- **Financing**: \$934.1 million of non-recourse special facility taxexempt revenue bonds and \$15 million of equity
  - Bond documents included a "restrictive covenant" to ensure that the Port Authority or any non-airline entity would be prohibited from developing a competing international terminal
  - Port Authority