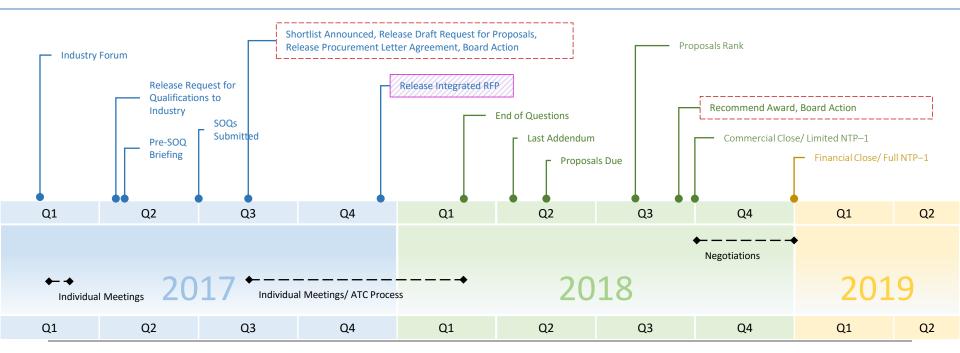

### **BOARD WORKSHOP**

7. DISCUSSION OF PUBLIC PRIVATE PARTNERSHIP DELIVERY MODEL:

RECOMMENDATION: Receive the presentation.

Presented by: Clay Paslay, Paslay Management Group; Larry Belinsky and Ken Cushine, Frasca & Associates