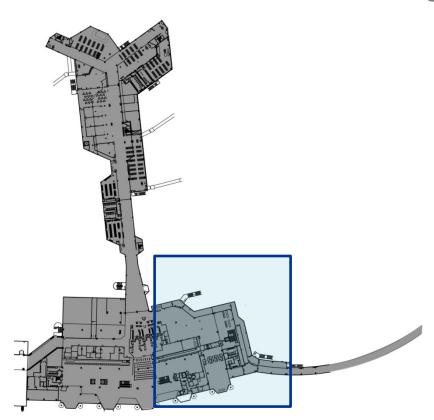

not offer redundancy and makes simultaneous arrivals difficult. System has failed in the prior year.



#### Lower Level

Lower level is prone to crowding on busy flights. No restroom facilities for arriving passengers. As primary processing becomes more automated, passengers are arriving in the lower level more quickly



#### **Outdated Design**

CBP is moving toward a single point of clearance to reflect the merging of separate functions into one single agency.



### Departure Hold Room Constrained

The departure hold room for gates 20, 21, and 22 struggles to accommodate three departures.



#### **Options for Expansion Limited**

The facility is nestled between Terminal 1 and the T2E domestic pier, which constrains growth of facility to the east.

## Current Facility Housed in T2E





## Conflicts in Current Ramp Environment



**Current Facility Upper Level** 



## **Current Facility Upper Level**

- Designed when CBP was two separate agencies in two separate Departments
- Design did not account for advances in automated passport control technology



## Upper Level Departure Hold Room

- One hold room serves three gates (Gates 20, 21, and 22)
- Seating for about 240
  - British Airways seating capacity is 337
  - Edelweiss seating capacity is 314
  - Condor seating capacity is between 245 259
  - Japan Airlines seating capacity is 186
- Isolated retail location for duty free

## LAX Swing - Independent Gate Example

Swing gates allow for independent passenger arrival or departure at a gate without impacting adjacent gate activity



### Dependent Gates at SAN Req