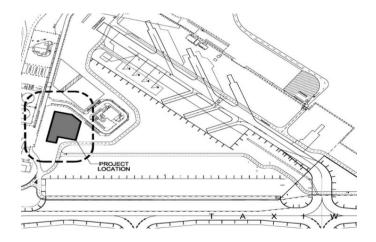

procurements, one for a DBF developer and one for a CRDC operator, in parallel
  - The Authority selected AFCO to develop the CRDC
- Utilized a "design-build-finance" structure where the facility would be built at a fixed price (with no construction or financing risk to the Authority) and a fixed date (with penalties for any delay)
- The Authority is leasing the facility from AFCO for 20 years, making payments (subordinate to the Airport's O&M's, and senior and subordinate lien debt service payments)
- These payments have no impact on the Authority's stated debt service coverage ratios. The structure resulted in Authority rental payments that were lower than their projected debt service costs
- Achieved cost certainty, reduced construction cost, on-time delivery and LEED certification







Revenue Risk Model is adapted to best serve each unique project: the following case studies illustrate the variants of the model.

#### **LGA**

- Largest airport P3 in the United States
- The \$4 billion project represents the largest P3 Concession ever done globally and precipitated the largest U.S. airport bond sale ever completed

#### JFK

- First and most successful airportP3
- First P3 concession of US airport
- Two additional phases completed using same structure
- Total development over the three phases is more than \$3.1 billion



#### LaGuardia Terminal B



- RFP process awarded concession to LaGuardia Gateway Partners, a consortium of Skanska ID, Meridiam Infrastructure, and Vantage Airport Group
- Total project cost is \$4.0 billion
- Financing:
  - \$2.7 billion of proc