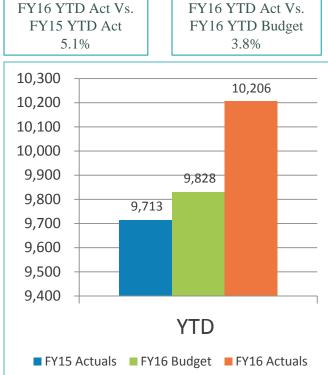

obal economic concerns, lowered inflation expectations, and a flight to quality.

**U.S. Treasury Yield Curve** August 16, 2015 versus August 16, 2016



|        | 8/16/15 | 8/16/16 | Change  |
|--------|---------|---------|---------|
| 3-Mo.  | 0.09%   | 0.27%   | 0.18%   |
| 6-Mo.  | 0.25%   | 0.45%   | 0.20%   |
| 1-Yr.  | 0.41%   | 0.57%   | 0.16%   |
| 2-Yr.  | 0.73%   | 0.76%   | 0.03%   |
| 3-Yr.  | 1.08%   | 0.87%   | (0.21%) |
| 5-Yr.  | 1.61%   | 1.16%   | (0.45%) |
| 10-Yr. | 2.20%   | 1.57%   | (0.63%) |
| 20-Yr. | 2.54%   | 1.92%   | (0.62%) |
| 30-Yr. | 2.84%   | 2.29%   | (0.55%) |





Revenue & Expenses (Unaudited)
For the Years Ended
June 30,2016 and 2015



### Gross Landing Weight Units (000 lbs)





FY16 YTD Act Vs. FY16 YTD Budget 4.6%





#### **Enplanements**







#### Car Rental License Fees









#### Food and Beverage Concessions Revenue







#### **Retail Concessions Revenue**



FY16 YTD Act Vs. FY15 YTD Act 8.2%

FY16 YTD Act Vs. FY16 YTD Budget 7.2%





#### Total Terminal Concessions (Includes Cost Recovery)





FY16 YTD Act Vs. FY16 YTD Budget 12.6%





#### Parking Revenue





FY16 YTD Act Vs. FY16 YTD Budget 12.3%





#### Monthly Operating Revenue (Unaudited)





FY16 YTD Act Vs. FY16 YTD Budget 5.8%





## Operating Revenues for the Year Ended June 30, 2016 (Unaudited)

|                        |            |             |      | ariance<br>vorable | %      | Prior      |
|------------------------|------------|-------------|------|--------------------|--------|------------|
| (In thousands)         | Budget     | Actual