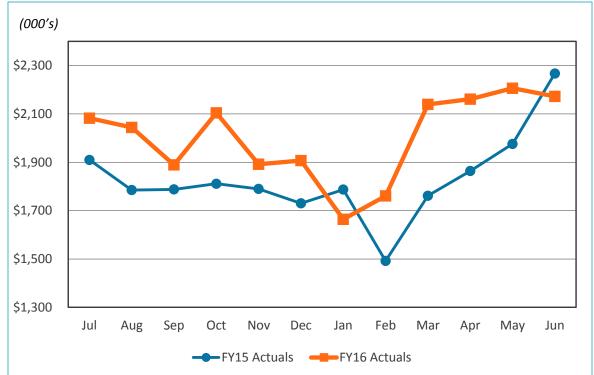

### 4. REVIEW OF THE UNAUDITED FINANCIAL STATEMENTS FOR THE ELEVEN MONTHS ENDED MAY 31, 2016:

Kathy Kiefer, Senior Director, Finance and Asset Management, provided a presentation on the Unaudited Financial Statements for the Eleven Months Ended May 31, 2016, which included Gross Landing Weight Units (000lbs), Enplanements, Car Rental License Fees, Food and Beverage Concessions Revenue, Retail Concessions Revenue, Total Terminal Concessions, Parking Revenue, Operating Revenues for Month Ended May 31, 2016, Operating Revenues for Month Ended May 31, 2016, Financial Summary for Month Ended May 31, 2016, Non-Operating Revenues and Expenses for Month Ended May 31, 2016, Monthly Operating Revenue Unaudited, Operating Revenues for Eleven Months Ended May 31, 2016 Unaudited, Operating Revenues for Eleven

Months Ended May 31, 2016 Unaudited, Monthly Operating Expenses Unaudited, Operating Expenses for the Eleven Months Ended May 31, 2016 Unaudited, Financial Summary for Eleven Months Ended May 31, 2016 Unaudited, Non-operating Revenues and Expenses for Eleven Months Ended May 31, 2016 Unaudited, Statements of Net Position Unaudited for May 31, 2016 and 2016.