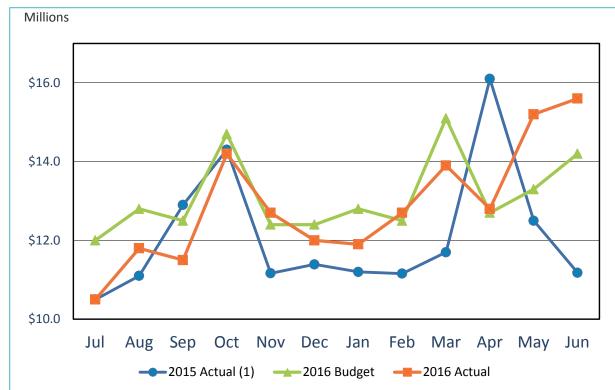

### 4. REVIEW OF THE UNAUDITED FINANCIAL STATEMENTS FOR THE ELEVEN MONTHS ENDED MAY 31, 2016:

Kathy Kiefer, Senior Director, Finance and Asset Management, provided a presentation on the Unaudited Financial Statements for the Eleven Months Ended May 31, 2016, which included Gross Landing Weight Units (000lbs), Enplanements, Car Rental License Fees, Food and Beverage Concessions Revenue, Retail Concessions Revenue, Total Terminal Concessions, Parking Revenue, Operating Revenues for Month Ended May 31, 2016, Operating Revenues for Month Ended May 31, 2016, Financial Summary for Month Ended May 31, 2016, Non-Operating Revenues and Expenses for Month Ended May 31, 2016, Monthly Operating Revenue Unaudited, Operating Revenues for Eleven Months Ended May 31, 2016 Unaudited, Operating Revenues for Eleven

Months Ended May 31, 2016 Unaudited, Monthly Operating Expenses Unaudited, Operating Expenses for the Eleven Months Ended May 31, 2016 Unaudited, Financial Summary for Eleven Months Ended May 31, 2016 Unaudited, Non-operating Revenues and Expenses for Eleven Months Ended May 31, 2016 Unaudited, Statements of Net Position Unaudited for May 31, 2016 and 2016.