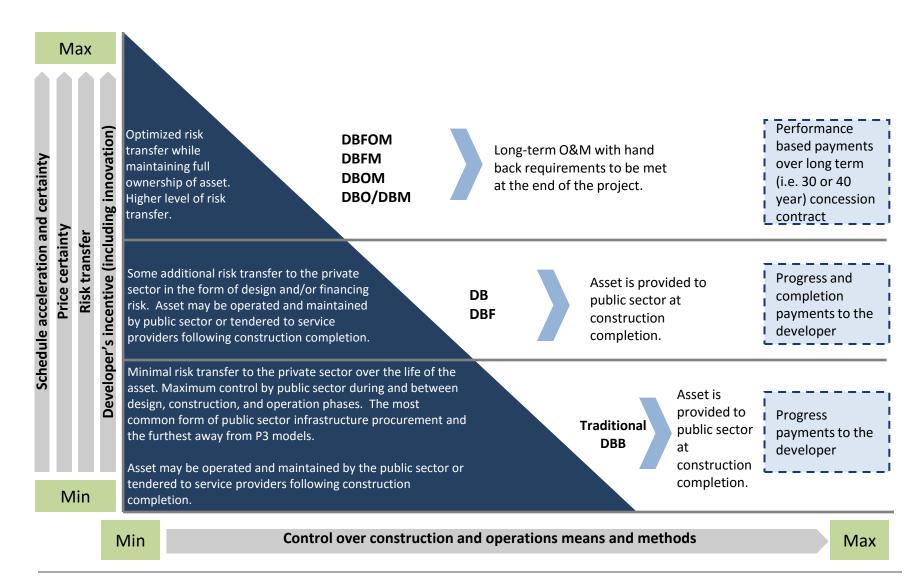

### **BOARD WORKSHOP**

7. DISCUSSION OF PUBLIC PRIVATE PARTNERSHIP DELIVERY MODEL:

RECOMMENDATION: Receive the presentation.

Presented by: Clay Paslay, Paslay Management Group; Larry Belinsky and Ken Cushine, Frasca & Associates