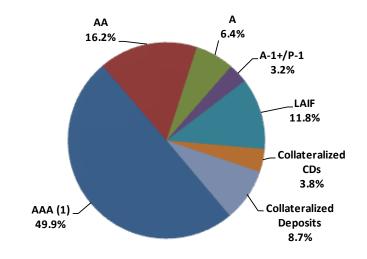

Board Member Cox requested a report from staff regarding the different alternatives for accessing the Rental Car Center.

5. REVIEW OF THE AUTHORITY'S INVESTMENT REPORT AS OF MAY 31, 2016:

Geoff Bryan, Manager, Airport Finance, provided a presentation on the Authority's Investment Report as of May 31, 2016 which included Total Portfolio Summary, Portfolio Composition by Security Type, Portfolio Composition by Credit Rating, Portfolio Composition by Maturity, Benchmark Comparison, Detail of Security Holdings as of May 31, 2016, Portfolio Investment Transactions from May 1, 2016–May 31, 2016, Bond Proceeds Summary of 2010, 2013 and 2014 Bonded Proceeds, Bond Proceeds Investment Transactions from May 1, 2016 – May 31, 2016.