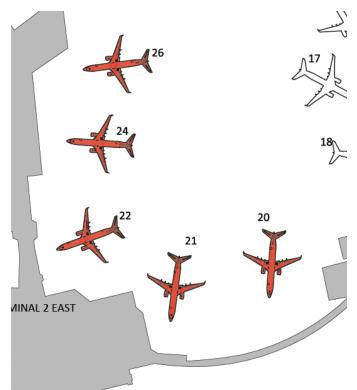

8. REVIEW OF FEDERAL INSPECTION SERVICES (FIS) AT SAN; OVERVIEW AND FUTURE OPTIONS:

RECOMMENDATION: Receive the presentation.

Presented by: Hampton Brown, Director, Air Service Development; and

Keith Wilschetz, Director, Airport Planning & Noise Mitigation