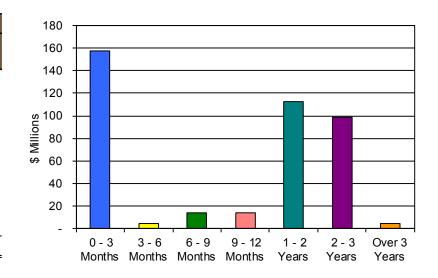

Board Member Cox requested a report from staff regarding the different alternatives for accessing the Rental Car Center.

5. REVIEW OF THE AUTHORITY'S INVESTMENT REPORT AS OF MAY 31, 2016:

Geoff Bryan, Manager, Airport Finance, provided a presentation on the Authority's Investment Report as of May 31, 2016 which included Total Portfolio Summary, Portfolio Composition by Security Type, Portfolio Composition by Credit Rating, Portfolio Composition by Maturity, Benchmark Comparison, Detail of Security Holdings as of May 31, 2016, Portfolio Investment Transactions from May 1, 2016–May 31, 2016, Bond Proceeds Summary of 2010, 2013 and 2014 Bonded Proceeds, Bond Proceeds Investment Transactions from May 1, 2016 – May 31, 2016.