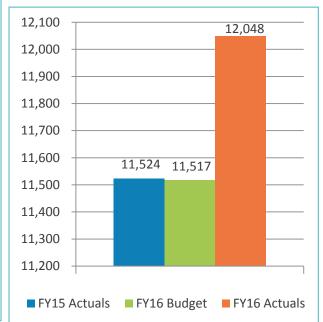

have fallen sharply due to global economic concerns, lowered inflation expectations, and a flight to quality.

**U.S. Treasury Yield Curve** August 16, 2015 versus August 16, 2016



|        | 8/16/15 | 8/16/16 | Change  |
|--------|---------|---------|---------|
| 3-Mo.  | 0.09%   | 0.27%   | 0.18%   |
| 6-Mo.  | 0.25%   | 0.45%   | 0.20%   |
| 1-Yr.  | 0.41%   | 0.57%   | 0.16%   |
| 2-Yr.  | 0.73%   | 0.76%   | 0.03%   |
| 3-Yr.  | 1.08%   | 0.87%   | (0.21%) |
| 5-Yr.  | 1.61%   | 1.16%   | (0.45%) |
| 10-Yr. | 2.20%   | 1.57%   | (0.63%) |
| 20-Yr. | 2.54%   | 1.92%   | (0.62%) |
| 30-Yr. | 2.84%   | 2.29%   | (0.55%) |





Revenue & Expenses (Unaudited)
For the Years Ended
June 30,2016 and 2015



### Gross Landing Weight Units (000 lbs)





FY16 YTD Act Vs. FY16 YTD Budget 4.6%





#### **Enplanements**







#### Car Rental License Fees









#### Food and Beverage Concessions Revenue







#### **Retail Concessions Revenue**



FY16 YTD Act Vs. FY15 YTD Act 8.2%

FY16 YTD Act Vs. FY16 YTD Budget 7.2%





#### Total Terminal Concessions (Includes Cost Recovery)





FY16 YTD Act Vs. FY16 YTD Budget 12.6%





#### Parking Revenue





FY16 YTD Act Vs. FY16 YTD Budget 12.3%





#### Monthly Operating Revenue (Unaudited)





FY16 YTD Act Vs. FY16 YTD Budget 5.8%





## Operating Revenues for the Year Ended June 30, 2016 (Unaudited)

|                        |            |             |      | ariance<br>vorable | %      | Prior      |
|------------------------|------------|-------------|------|--------------------|--------|------------|
| (In thousands)