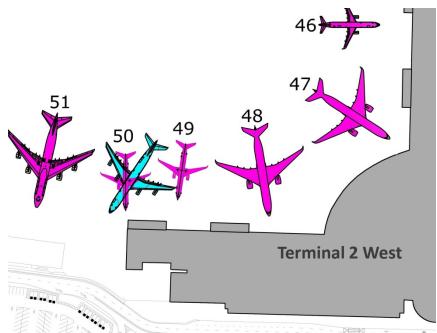

8. REVIEW OF FEDERAL INSPECTION SERVICES (FIS) AT SAN; OVERVIEW AND FUTURE OPTIONS:

RECOMMENDATION: Receive the presentation.

Presented by: Hampton Brown, Director, Air Service Development; and

Keith Wilschetz, Director, Airport Planning & Noise Mitigation