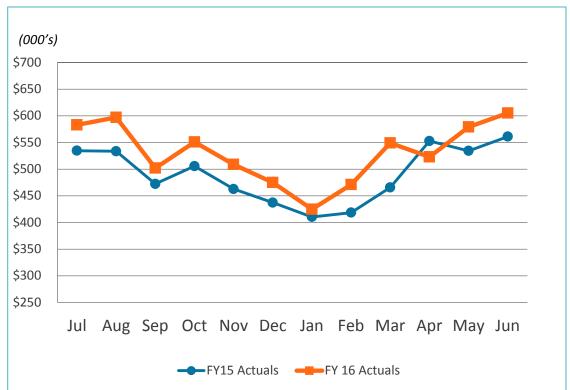

### 4. REVIEW OF THE UNAUDITED FINANCIAL STATEMENTS FOR THE ELEVEN MONTHS ENDED MAY 31, 2016:

Kathy Kiefer, Senior Director, Finance and Asset Management, provided a presentation on the Unaudited Financial Statements for the Eleven Months Ended May 31, 2016, which included Gross Landing Weight Units (000lbs), Enplanements, Car Rental License Fees, Food and Beverage Concessions Revenue, Retail Concessions Revenue, Total Terminal Concessions, Parking Revenue, Operating Revenues for Month Ended May 31, 2016, Operating Revenues for Month Ended May 31, 2016, Financial Summary for Month Ended May 31, 2016, Non-Operating Revenues and Expenses for Month Ended May 31, 2016, Monthly Operating Revenue Unaudited, Operating Revenues for Eleven Months Ended May 31, 2016 Unaudited, Operating Revenues for Eleven

Months Ended May 31, 2016 Unaudited, Monthly Operating Expenses Unaudited, Operating Expenses for the Eleven Months Ended May 31, 2016 Unaudited, Financial Summary for Eleven Months Ended May 31, 2016 Unaudited, Non-operating Revenues and Expenses for Eleven Months Ended May 31, 2016 Unaudited, Statements of Net Position Unaudited for May 31, 2016 and 2016.