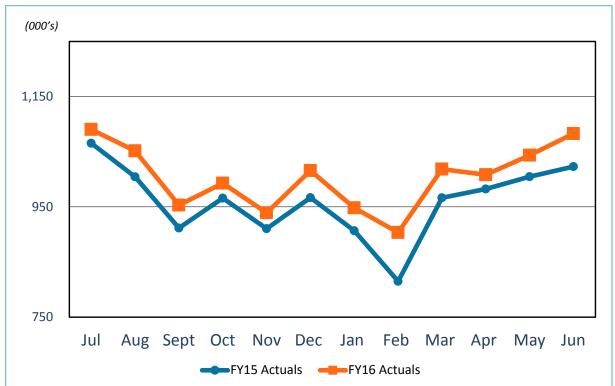

funds target rate while longer-term yields have fallen sharply due to global economic concerns, lowered inflation expectations, and a flight to quality.

**U.S. Treasury Yield Curve** August 16, 2015 versus August 16, 2016



|        | 8/16/15 | 8/16/16 | Change  |
|--------|---------|---------|---------|
| 3-Mo.  | 0.09%   | 0.27%   | 0.18%   |
| 6-Mo.  | 0.25%   | 0.45%   | 0.20%   |
| 1-Yr.  | 0.41%   | 0.57%   | 0.16%   |
| 2-Yr.  | 0.73%   | 0.76%   | 0.03%   |
| 3-Yr.  | 1.08%   | 0.87%   | (0.21%) |
| 5-Yr.  | 1.61%   | 1.16%   | (0.45%) |
| 10-Yr. | 2.20%   | 1.57%   | (0.63%) |
| 20-Yr. | 2.54%   | 1.92%   | (0.62%) |
| 30-Yr. | 2.84%   | 2.29%   | (0.55%) |





Revenue & Expenses (Unaudited)
For the Years Ended
June 30,2016 and 2015



### Gross Landing Weight Units (000 lbs)





FY16 YTD Act Vs. FY16 YTD Budget 4.6%





#### **Enplanements**







#### Car Rental License Fees









#### Food and Beverage Concessions Revenue







#### **Retail Concessions Revenue**



FY16 YTD Act Vs. FY15 YTD Act 8.2%

FY16 YTD Act Vs. FY16 YTD Budget 7.2%





#### Total Terminal Concessions (Includes Cost Recovery)





FY16 YTD Act Vs. FY16 YTD Budget 12.6%





#### Parking Revenue





FY16 YTD Act Vs. FY16 YTD Budget 12.3%





#### Monthly Operating Revenue (Unaudited)





FY16 YTD Act Vs. FY16 YTD Budget 5.8%





## Operating Revenues for the Year Ended June 30, 2016 (Unaudited)

|                        |            |             |      | ariance<br>vorable | %      | Prior      |
|------------------------|------------|-------------|------|-------------------