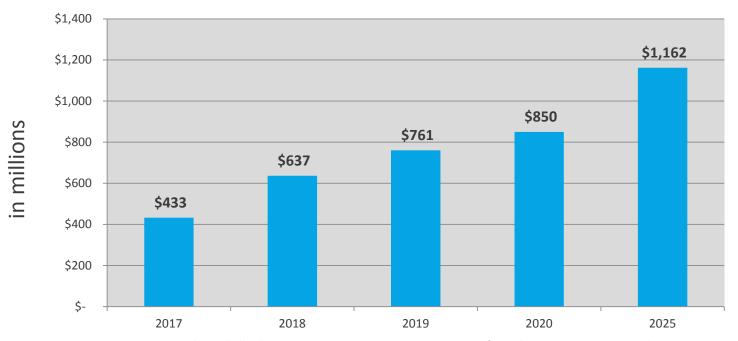

st for specific markets acquiring service at a fixed point in time.
- International passenger arrival growth occurs in waves reflecting the impact of new service







#### Forecasted Growth in International (FIS) Arrivals



#### . 2017

-Condor and Edelweiss begin service to SAN

#### 2018

- -2<sup>nd</sup> European hub carrier
  - -Central America service
- -Incremental frequency increases by seasonal airlines

#### **2019**

- -Additional Mexico beach
- -Asia/Latin America Charters

#### . 2020

- -New service migrate to daily service
- -3<sup>rd</sup> European hub carrier

#### . 2025

- -2<sup>nd</sup> hub service to Latin America
- -2<sup>nd</sup> hub service to Asia
- -Service to Oceania

## Total Estimated Annual Economic Impact of Forecasted International Flights to San Diego



Source: SDCRAA Bottom-up Forecast and Campbell-Hill Aviation Group Economic Impact Estimates of cumulative European, Asian and Latin American services – extrapolated from 2013 CDM Smith Economic Impact Study

## SAN has Opportunities to Recapture San Diego County Passengers Using LAX

|                       |         |      | Visa     |
|-----------------------|---------|------|----------|
| Country               | Leakage | PDEW | Waiver   |
| China / Hong Kong SAR | 85,744  | 117  |          |
| Philippines           | 67,897  | 93   |          |
| Australia             | 52,841  | 72   | ✓        |
| UK                    | 52,378  | 72   | <b>✓</b> |
| Japan                 | 37,448  | 51   | <b>✓</b> |
| South Korea           | 34,655  | 47   | <b>✓</b> |
| Germany               |