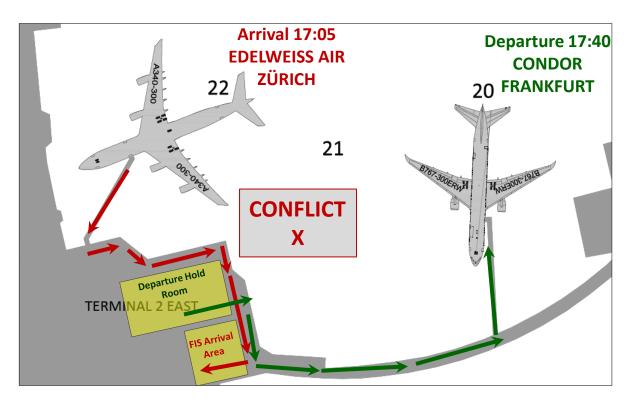

8. REVIEW OF FEDERAL INSPECTION SERVICES (FIS) AT SAN; OVERVIEW AND FUTURE OPTIONS:

RECOMMENDATION: Receive the presentation.

Presented by: Hampton Brown, Director, Air Service Development; and

Keith Wilschetz, Director, Airport Planning & Noise Mitigation