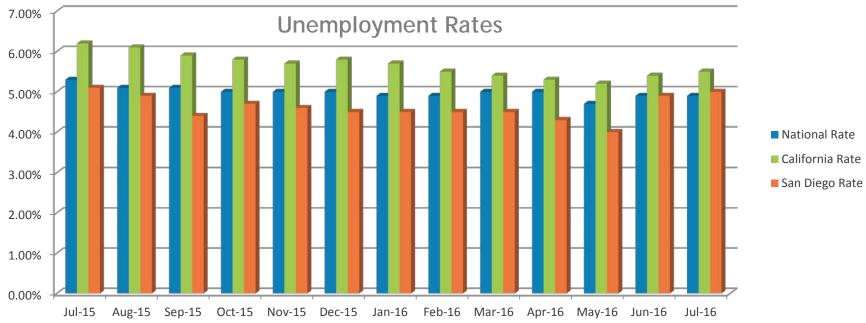

nding August 6, initial claims for unemployment (seasonally adjusted) fell by 1,000 to 266,000. The 4-week moving average, which helps smooth out some of the weekly volatility, rose by 3,000 to 262,750. Although volatile on a weekly basis, the overall level of claims remains low suggesting continued strength in the labor markets.



### July Unemployment Rates

The National unemployment rate remained steady at 4.9 percent for June and July. The National U-6 rate rose from 9.6 percent in June to 9.7 percent in July. The California unemployment rate increased to 5.5 percent in July, a 0.1 percent increase over June's rate of 5.4 percent and is down 0.7 percentage points from one year ago. Locally, San Diego's unemployment rate rose slightly to 5.0 percent for July from 4.9 percent in June.





#### Consumer Price Index

The Consumer Price Index (CPI) for the twelve months ending July rose 0.8%, compared to a 1.0% increase in June. Core CPI, excluding food and energy, was up 2.2% for the twelve months ending July compared to a 2.3% increase in June. Overall inflation remains low.



July 2011 – July 2016





## Personal Income and Spending

Consumers continue to spend even though income growth is not that strong. Personal income increased by only 0.20% in June unchanged from a 0.20% increase in May. Consumer spending increased by 0.40% in June unchanged from a 0.40% increase in May.



#### Consumer Confidence Index

The Consumer Confidence Index was 97.3 in July, which was virtually unchanged from June's 97.4 reading. Consumers assessment of current conditions improved, but