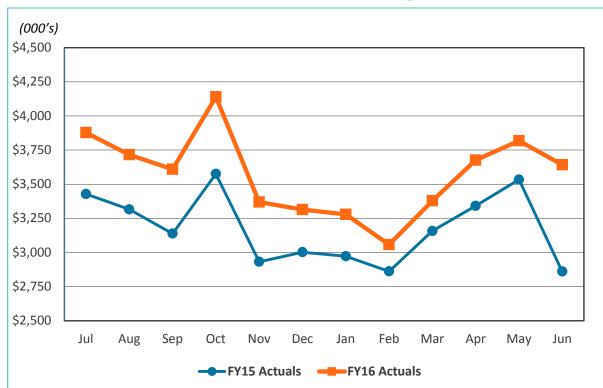

### 4. REVIEW OF THE UNAUDITED FINANCIAL STATEMENTS FOR THE ELEVEN MONTHS ENDED MAY 31, 2016:

Kathy Kiefer, Senior Director, Finance and Asset Management, provided a presentation on the Unaudited Financial Statements for the Eleven Months Ended May 31, 2016, which included Gross Landing Weight Units (000lbs), Enplanements, Car Rental License Fees, Food and Beverage Concessions Revenue, Retail Concessions Revenue, Total Terminal Concessions, Parking Revenue, Operating Revenues for Month Ended May 31, 2016, Operating Revenues for Month Ended May 31, 2016, Financial Summary for Month Ended May 31, 2016, Non-Operating Revenues and Expenses for Month Ended May 31, 2016, Monthly Operating Revenue Unaudited, Operating Revenues for Eleven Months Ended May 31, 2016 Unaudited, Operating Revenues for Eleven

Months Ended May 31, 2016 Unaudited, Monthly Operating Expenses Unaudited, Operating Expenses for the Eleven Months Ended May 31, 2016 Unaudited, Financial Summary for Eleven Months Ended May 31, 2016 Unaudited, Non-operating Revenues and Expenses for Eleven Months Ended May 31, 2016 Unaudited, Statements of Net Position Unaudited for May 31, 2016 and 2016.