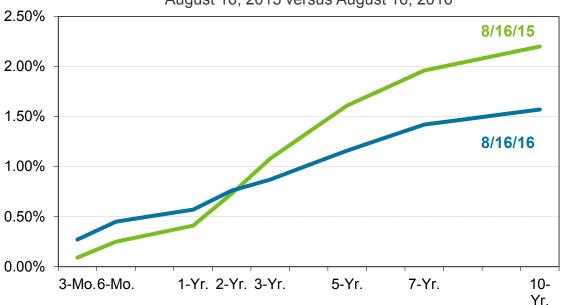

rate hikes and generally favorable economic news. Year-to-date, the DJIA is up 6.47% and the S&P 500 is up 6.57%.



Source: Yahoo Finance

12

### **Treasury Yields**

Over the past five years, longer-term Treasury yields have fallen on concerns about global economic conditions, continued low inflation expectations, and low global sovereign debt yields. Short-term yields are up modestly on the Federal Funds rate hike in December 2015.



### U.S. Treasury Yield Curve Flattens

Over the past year, shorter-term Treasury yields are up modestly on the hike in the federal funds target rate while longer-term yields have fallen sharply due to global economic concerns, lowered inflation expectations, and a flight to quality.

**U.S. Treasury Yield Curve** August 16, 2015 versus August 16, 2016



|        | 8/16/15 | 8/16/16 | Change  |
|--------|---------|---------|---------|
| 3-Mo.  | 0.09%   | 0.27%   | 0.18%   |
| 6-Mo.  | 0.25%   | 0.45%   | 0.20%   |
| 1-Yr.  | 0.41%   | 0.57%   | 0.16%   |
| 2-Yr.  | 0.73%   | 0.76%   | 0.03%   |
| 3-Yr.  | 1.08%   | 0.87%   | (0.21%) |
| 5-Yr.  | 1.61%   | 1.16%   | (0.45%) |
| 10-Yr. | 2.20%   | 1.57%   | (0.63%) |
| 20-Yr. | 2.54%   | 1.92%   | (0.62%) |
| 30-Yr. | 2.84%   | 2.29%   | (0.55%) |





Revenue & Expenses (Unaudited)
For the Years Ended
June 30,2016 and 2015



### Gross Landing Weight Units (000 lbs)





FY16 YTD Act Vs. FY16 YTD Budget 4.6%





#### **Enplanements**







#### Car Rental License Fees









#### Food and Beverage Concessions Revenue







#### **Retail Concessions Revenue**



FY16 YTD Act Vs. FY15