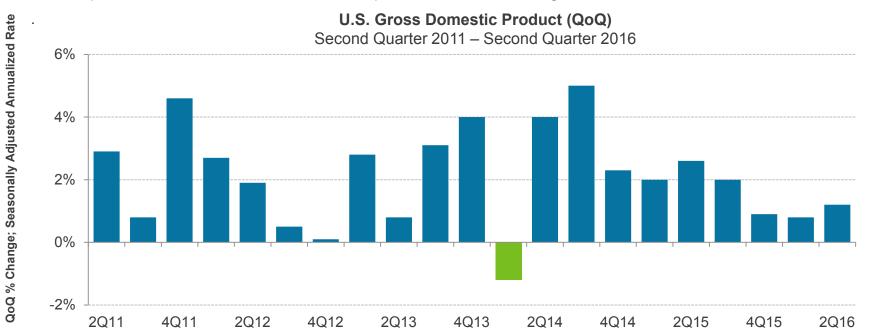

|  |

Data Date: 8/18/2016 10:53:44AM



LET'S GO.

# Review of the Unaudited Financial Statements for the Years Ended June 30, 2016 and 2015

Presented by:
Scott Brickner, CPA
Vice President, Finance and Asset Management/Treasurer
Kathy Kiefer
Senior Director, Finance & Asset Management

September 6, 2016

#### Second Quarter GDP

U.S. GDP growth continued at a lackluster pace of 1.2% (advance estimate) in the second quarter of 2016. First quarter's rate of expansion was revised down to 0.8%. Second quarter GDP reflected positive contributions from personal consumption, contributing the most to GDP since the 4th quarter of 2014. Business investment detracted from GDP for the 3rd quarter in a row, the most since the 2nd quarter of 2009, amid a significant decline in inventories.



### Initial Claims For Unemployment

For the week ending August 6, initial claims for unemployment (seasonally adjusted) fell by 1,000 to 266,000. The 4-week moving average, which helps smooth out some of the weekly volatility, rose by 3,000 to 262,750. Although volatile on a weekly basis, the overall level of claims remains low suggesting continued strength in the labor markets.



### July Unemployment Rates

The National unemployment rate remained steady at 4.9 percent for June and July. The National U-6 rate rose from 9.6 percent in June to 9.7 percent in July. The California unemployment rate increased to 5.5 percent in July, a 0.1 percent increase over June's rate of 5.4 percent and is down 0.7 percentage points from one year ago. Locally, San Diego's unemployment rate rose slightl