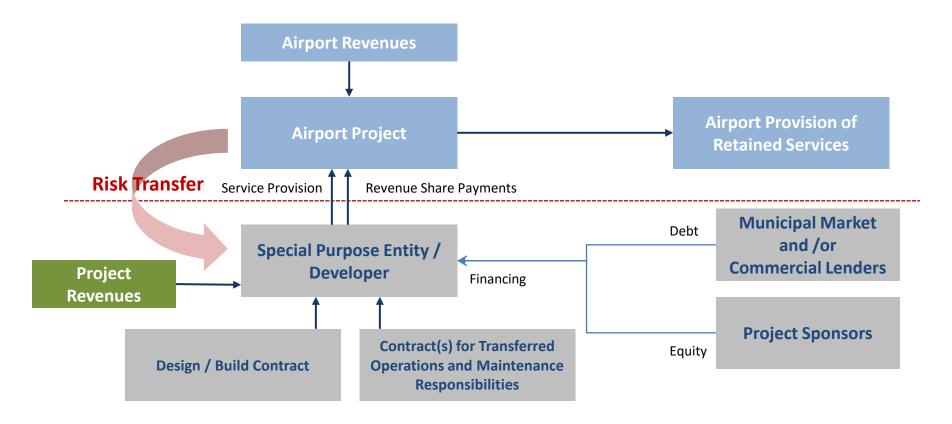

### **BOARD WORKSHOP**

7. DISCUSSION OF PUBLIC PRIVATE PARTNERSHIP DELIVERY MODEL:

RECOMMENDATION: Receive the presentation.

Presented by: Clay Paslay, Paslay Management Group; Larry Belinsky and Ken Cushine, Frasca & Associates