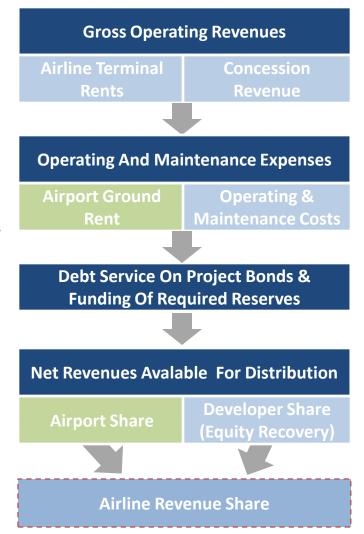

phases completed using same structure
- Total development over the three phases is more than \$3.1 billion



#### LaGuardia Terminal B



- RFP process awarded concession to LaGuardia Gateway Partners, a consortium of Skanska ID, Meridiam Infrastructure, and Vantage Airport Group
- Total project cost is \$4.0 billion
- Financing:
  - \$2.7 billion of proceeds from special facility bonds (\$2.55 billion tax-exempt and \$150 million taxable)
  - \$1 billion of Passenger Facility Charge (PFC) revenue
  - \$200 million of equity split equally between each consortium member
  - \$100 million of net project revenues and interest earnings
- Lease for Terminal B site expires in 2050
- New Terminal B headhouse will open January 2020 and the full terminal will reach substantial completion in 2022





#### LaGuardia Terminal B (Continued)

#### **Project Highlights:**

- LaGuardia Gateway Partner's responsibilities under the lease agreement include:
  - Design, build, finance, operate and maintain a new 35-gate, 1.2 million square foot Terminal B without disrupting operations at the existing terminal
  - Assume operations of the existing 35-gate,
     750,000 square foot Terminal B, which serves
     12.5 million annual passengers
  - Construct associated infrastructure including a central entry hall, garages, roads and utility improvements
  - Negotiate new lease agreements with eight tenant airlines and all vendors
  - Manage the migration of the airlines, concessionaires and passengers from the existing terminal as it is demolished to the new terminal as it is constructed



The