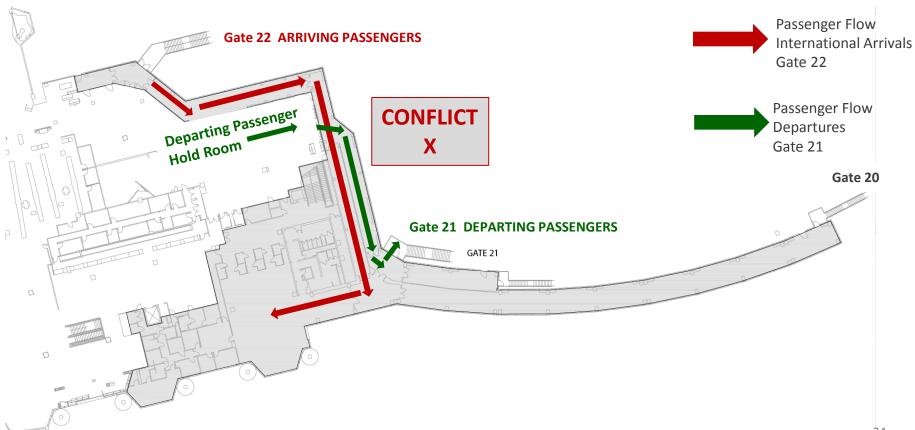

p Environment



**Current Facility Upper Level** 



## **Current Facility Upper Level**

- Designed when CBP was two separate agencies in two separate Departments
- Design did not account for advances in automated passport control technology



## Upper Level Departure Hold Room

- One hold room serves three gates (Gates 20, 21, and 22)
- Seating for about 240
  - British Airways seating capacity is 337
  - Edelweiss seating capacity is 314
  - Condor seating capacity is between 245 259
  - Japan Airlines seating capacity is 186
- Isolated retail location for duty free

## LAX Swing - Independent Gate Example

Swing gates allow for independent passenger arrival or departure at a gate without impacting adjacent gate activity



### Dependent Gates at SAN Require Proper Flight Sequencing



### Summer 2017

Three Arrivals within 25 minutes (over 500 passengers)



### Summer 2017



<sup>\*</sup> ZRH must go to Gate 22 in order to allow for ZRH boarding during later LHR BA arrival at 18:45

## **Current Facility Lower Level**



## **Current Facility Lower Level**

- No public restroom on this level, passengers must wait for bags and cannot use restrooms on level 2
- Space for a single wide-body arrival
- Passengers are arriving at this level earlier as a result of CBP automation



## One Baggage Claim

- Single point of failure
- System failed at least twice in past year
- Older design
- Capacity is 158 bags



## Summary of Current Situation

- International traffic growing faster than domestic
- Further growth expected
- Already experiencing some growing pains with curr