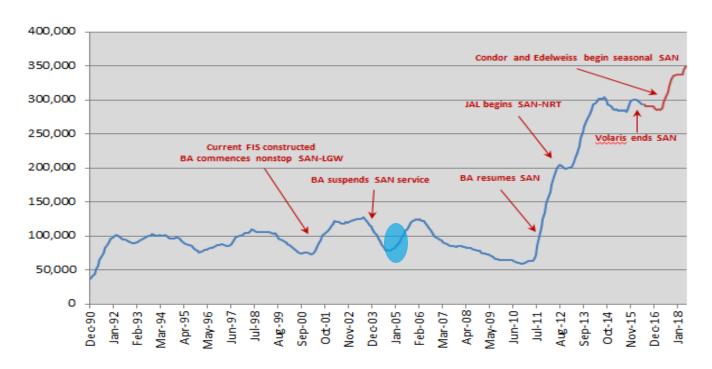

ternational versus Domestic\* YOY Growth Top 60 US Airports



Source: Change in DOT T100 passenger domestic and international onboards reported YE Feb YOY

<sup>\*</sup> Canada is included in domestic as most arrivals from Canada deplane from domestic gates.

#### International Growth at Non-Hubs Outpacing Hubs



Source: Change in DOT T100 passenger international onboards reported YE Feb YOY

- Canada is excluded as most arrivals from Canada deplane from domestic gates.
- International defined as those passengers departing or arriving at the 60 largest US hub or non-airports on a nonstop flight to/from a foreign point
- Hubs defined as any hub identified by top three legacy network carriers United, American and Delta

## International (FIS) Arrivals have Grown Dramatically in San Diego



Source: DOT T100 dataset and SDCRAA air carrier reports (excl. Canadian arrivals) Year ending relevant months

### Current International Service 2016-2017



Source: June 2017 Schedules in Innovata via DIIO





### **Forecasts**

- Bottom-up forecast takes current FIS arrivals and grows them based on expectations of new service in the coming years
- FAA-inspired forecast takes the overall US-International passenger growth rate and applies it to San Diego
  - Forecast is conservative in that San Diego is growing faster than the national rate.
  - FAA forecasts for long term planning of overall facility and does not forecast for specific markets acquiring service at a fixed point in time.
- International passenger arrival growth occurs in waves reflecting the impact of new service