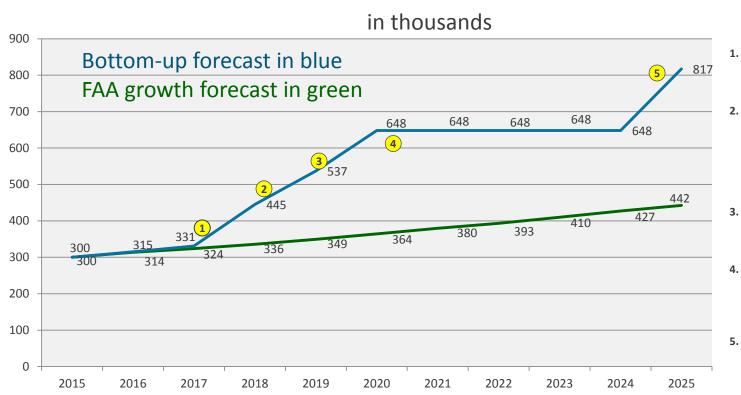

s (excl. Canadian arrivals) Year ending relevant months

### Current International Service 2016-2017



Source: June 2017 Schedules in Innovata via DIIO





### **Forecasts**

- Bottom-up forecast takes current FIS arrivals and grows them based on expectations of new service in the coming years
- FAA-inspired forecast takes the overall US-International passenger growth rate and applies it to San Diego
  - Forecast is conservative in that San Diego is growing faster than the national rate.
  - FAA forecasts for long term planning of overall facility and does not forecast for specific markets acquiring service at a fixed point in time.
- International passenger arrival growth occurs in waves reflecting the impact of new service







#### Forecasted Growth in International (FIS) Arrivals



#### . 2017

-Condor and Edelweiss begin service to SAN

#### 2018

- -2<sup>nd</sup> European hub carrier
  - -Central America service
- -Incremental frequency increases by seasonal airlines

#### **2019**

- -Additional Mexico beach
- -Asia/Latin America Charters

#### . 2020

- -New service migrate to daily service
- -3<sup>rd</sup> European hub carrier

#### . 2025

- -2<sup>nd</sup> hub service to Latin America
- -2<sup>nd</sup> hub service to Asia
- -Service to Oceania

## Total Estimated Annual Economic Impact of Forecasted International Flights to San Diego



Source: SDCRAA Bottom-up Forecast and Campbell-Hill Aviation Group Economic Impact Estimates of cumulative European, Asian and Latin American services – extrapolated from 2013 CDM Smith Economic Impact Study

## SAN has Opp