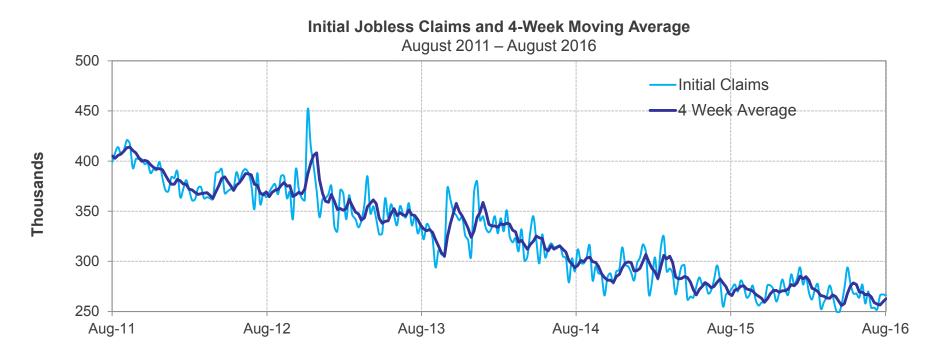

ace of 1.2% (advance estimate) in the second quarter of 2016. First quarter's rate of expansion was revised down to 0.8%. Second quarter GDP reflected positive contributions from personal consumption, contributing the most to GDP since the 4th quarter of 2014. Business investment detracted from GDP for the 3rd quarter in a row, the most since the 2nd quarter of 2009, amid a significant decline in inventories.



### Initial Claims For Unemployment

For the week ending August 6, initial claims for unemployment (seasonally adjusted) fell by 1,000 to 266,000. The 4-week moving average, which helps smooth out some of the weekly volatility, rose by 3,000 to 262,750. Although volatile on a weekly basis, the overall level of claims remains low suggesting continued strength in the labor markets.



### July Unemployment Rates

The National unemployment rate remained steady at 4.9 percent for June and July. The National U-6 rate rose from 9.6 percent in June to 9.7 percent in July. The California unemployment rate increased to 5.5 percent in July, a 0.1 percent increase over June's rate of 5.4 percent and is down 0.7 percentage points from one year ago. Locally, San Diego's unemployment rate rose slightly to 5.0 percent for July from 4.9 percent in June.





#### Consumer Price Index

The Consumer Price Index (CPI) for the twelve months ending July rose 0.8%, compared to a 1.0% increase in June. Core CPI, excluding food and energy, was up 2.2% for the twelve months ending July compared to a 2.3% increase in June. Overall inflation remains low.



July 2011 – July 2016





## Perso