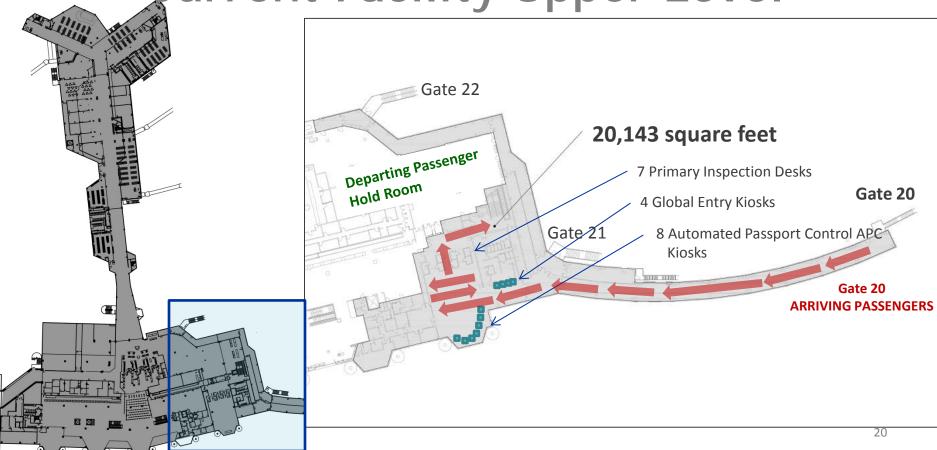

in the prior year.



#### Lower Level

Lower level is prone to crowding on busy flights. No restroom facilities for arriving passengers. As primary processing becomes more automated, passengers are arriving in the lower level more quickly



#### **Outdated Design**

CBP is moving toward a single point of clearance to reflect the merging of separate functions into one single agency.



### Departure Hold Room Constrained

The departure hold room for gates 20, 21, and 22 struggles to accommodate three departures.



#### **Options for Expansion Limited**

The facility is nestled between Terminal 1 and the T2E domestic pier, which constrains growth of facility to the east.

## Current Facility Housed in T2E





## Conflicts in Current Ramp Environment



**Current Facility Upper Level** 



## **Current Facility Upper Level**

- Designed when CBP was two separate agencies in two separate Departments
- Design did not account for advances in automated passport control technology



## Upper Level Departure Hold Room

- One hold room serves three gates (Gates 20, 21, and 22)
- Seating for about 240
  - British Airways seating capacity is 337
  - Edelweiss seating capacity is 314
  - Condor seating capacity is between 245 259
  - Japan Airlines seating capacity is 186
- Isolated retail location for duty free

## LAX Swing - Independent Gate Example

Swing gates allow for independent passenger arrival or departure at a gate without impacting adjacent gate activity



### Dependent Gates at SAN Require Proper Flight Sequencing



### Summer 2017

Three Arrivals within 25 minutes