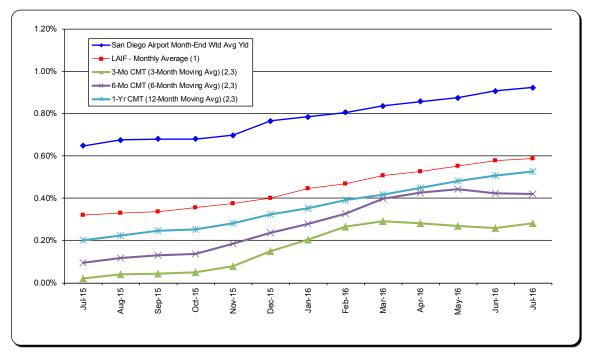

Board Member Cox requested a report from staff regarding the different alternatives for accessing the Rental Car Center.

5. REVIEW OF THE AUTHORITY'S INVESTMENT REPORT AS OF MAY 31, 2016:

Geoff Bryan, Manager, Airport Finance, provided a presentation on the Authority's Investment Report as of May 31, 2016 which included Total Portfolio Summary, Portfolio Composition by Security Type, Portfolio Composition by Credit Rating, Portfolio Composition by Maturity, Benchmark Comparison, Detail of Security Holdings as of May 31, 2016, Portfolio Investment Transactions from May 1, 2016–May 31, 2016, Bond Proceeds Summary of 2010, 2013 and 2014 Bonded Proceeds, Bond Proceeds Investment Transactions from May 1, 2016 – May 31, 2016.