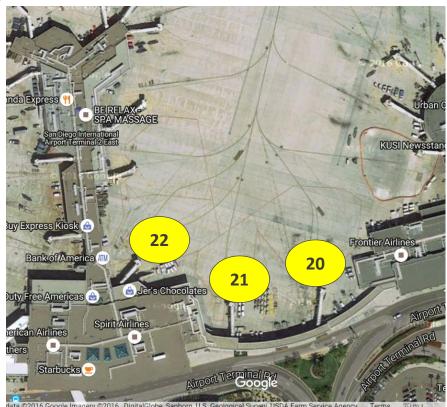

ot offer redundancy and makes simultaneous arrivals difficult. System has failed in the prior year.



#### Lower Level

Lower level is prone to crowding on busy flights. No restroom facilities for arriving passengers. As primary processing becomes more automated, passengers are arriving in the lower level more quickly



#### **Outdated Design**

CBP is moving toward a single point of clearance to reflect the merging of separate functions into one single agency.



### Departure Hold Room Constrained

The departure hold room for gates 20, 21, and 22 struggles to accommodate three departures.



#### **Options for Expansion Limited**

The facility is nestled between Terminal 1 and the T2E domestic pier, which constrains growth of facility to the east.

## Current Facility Housed in T2E





## Conflicts in Current Ramp Environment



**Current Facility Upper Level** 



## **Current Facility Upper Level**

- Designed when CBP was two separate agencies in two separate Departments
- Design did not account for advances in automated passport control technology



## Upper Level Departure Hold Room

- One hold room serves three gates (Gates 20, 21, and 22)
- Seating for about 240
  - British Airways seating capacity is 337
  - Edelweiss seating capacity is 314
  - Condor seating capacity is between 245 259
  - Japan Airlines seating capacity is 186
- Isolated retail location for duty free

## LAX Swing - Independent Gate Example

Swing gates allow for independent passenger arrival or departure at a gate without impacting adjacent gate activity



### Dependent Gates at SAN Requi