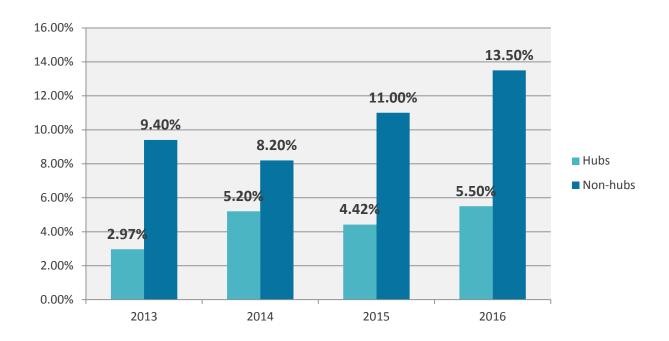

rd and Key Public Officials
- Brief Airline
- Risk Mitigation Workshop (Environmental, Right of Way, Utilities, Third Parties, Energy, Interfaces etc.)



# Federal Inspection Services (FIS) at SAN

Overview and Future Options

September 6, 2016



#### Agenda

- A Overview of International Air Service / Need for Capacity
- **B** Current Facility & Limitations
- C Overview of Planned Options
- Next Steps





# Overview of International Air Service

**Need for Capacity** 



## International versus Domestic\* YOY Growth Top 60 US Airports



Source: Change in DOT T100 passenger domestic and international onboards reported YE Feb YOY

<sup>\*</sup> Canada is included in domestic as most arrivals from Canada deplane from domestic gates.

#### International Growth at Non-Hubs Outpacing Hubs



Source: Change in DOT T100 passenger international onboards reported YE Feb YOY

- Canada is excluded as most arrivals from Canada deplane from domestic gates.
- International defined as those passengers departing or arriving at the 60 largest US hub or non-airports on a nonstop flight to/from a foreign point
- Hubs defined as any hub identified by top three legacy network carriers United, American and Delta

## International (FIS) Arrivals have Grown Dramatically in San Diego



Source: DOT T100 dataset and SDCRAA air carrier reports (excl. Canadian arrivals) Year ending relevant months

### Current International Service 2016-2017



Source: June 2017 Schedules in Innovata via DIIO





### **Forecasts**

- Bottom-up forecast takes current FIS arrivals and grows them based on expectatio