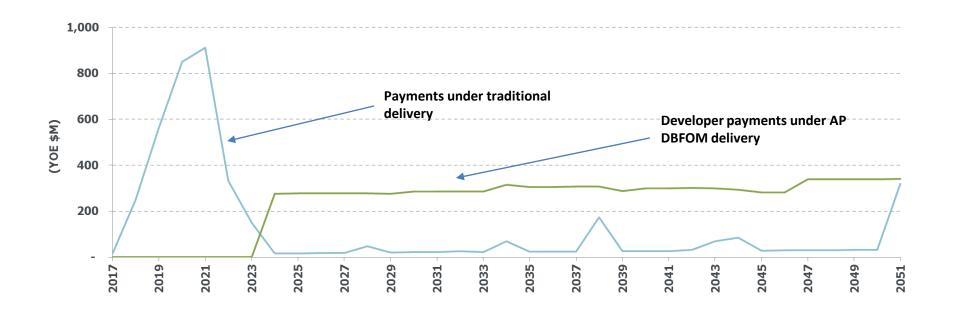

### **BOARD WORKSHOP**

7. DISCUSSION OF PUBLIC PRIVATE PARTNERSHIP DELIVERY MODEL:

RECOMMENDATION: Receive the presentation.

Presented by: Clay Paslay, Paslay Management Group; Larry Belinsky and Ken Cushine, Frasca & Associates