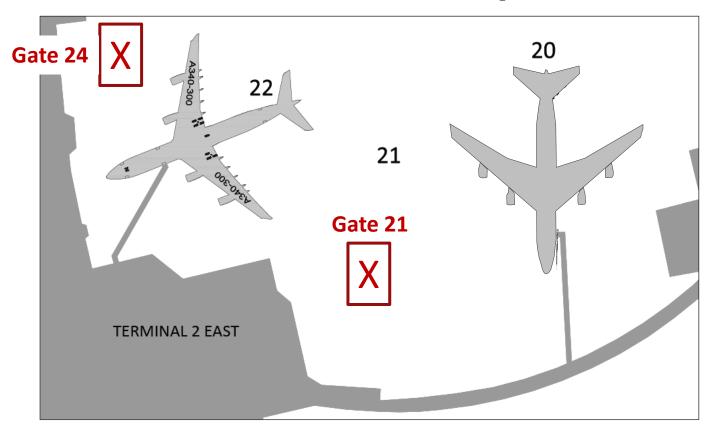

rrivals difficult. System has failed in the prior year.



#### Lower Level

Lower level is prone to crowding on busy flights. No restroom facilities for arriving passengers. As primary processing becomes more automated, passengers are arriving in the lower level more quickly



#### **Outdated Design**

CBP is moving toward a single point of clearance to reflect the merging of separate functions into one single agency.



### Departure Hold Room Constrained

The departure hold room for gates 20, 21, and 22 struggles to accommodate three departures.



#### **Options for Expansion Limited**

The facility is nestled between Terminal 1 and the T2E domestic pier, which constrains growth of facility to the east.

## Current Facility Housed in T2E





## Conflicts in Current Ramp Environment



**Current Facility Upper Level** 



## **Current Facility Upper Level**

- Designed when CBP was two separate agencies in two separate Departments
- Design did not account for advances in automated passport control technology



## Upper Level Departure Hold Room

- One hold room serves three gates (Gates 20, 21, and 22)
- Seating for about 240
  - British Airways seating capacity is 337
  - Edelweiss seating capacity is 314
  - Condor seating capacity is between 245 259
  - Japan Airlines seating capacity is 186
- Isolated retail location for duty free

## LAX Swing - Independent Gate Example

Swing gates allow for independent passenger arrival or departure at a gate without impacting adjacent gate activity



### Dependent Gates at SAN Require Proper Flight Sequencing



### Summer 20