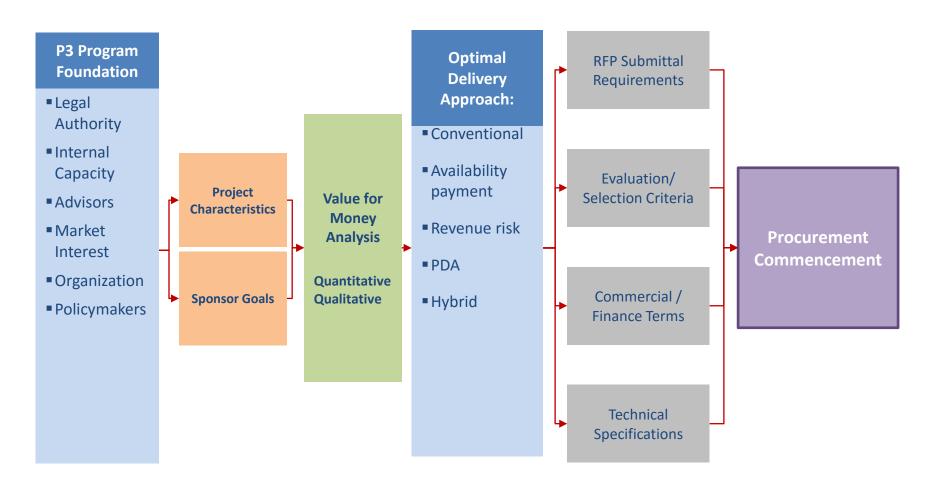

### **BOARD WORKSHOP**

7. DISCUSSION OF PUBLIC PRIVATE PARTNERSHIP DELIVERY MODEL:

RECOMMENDATION: Receive the presentation.

Presented by: Clay Paslay, Paslay Management Group; Larry Belinsky and Ken Cushine, Frasca & Associates