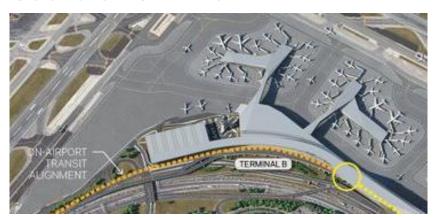

overage ratios. The structure resulted in Authority rental payments that were lower than their projected debt service costs
- Achieved cost certainty, reduced construction cost, on-time delivery and LEED certification







Revenue Risk Model is adapted to best serve each unique project: the following case studies illustrate the variants of the model.

#### **LGA**

- Largest airport P3 in the United States
- The \$4 billion project represents the largest P3 Concession ever done globally and precipitated the largest U.S. airport bond sale ever completed

#### JFK

- First and most successful airportP3
- First P3 concession of US airport
- Two additional phases completed using same structure
- Total development over the three phases is more than \$3.1 billion



#### LaGuardia Terminal B



- RFP process awarded concession to LaGuardia Gateway Partners, a consortium of Skanska ID, Meridiam Infrastructure, and Vantage Airport Group
- Total project cost is \$4.0 billion
- Financing:
  - \$2.7 billion of proceeds from special facility bonds (\$2.55 billion tax-exempt and \$150 million taxable)
  - \$1 billion of Passenger Facility Charge (PFC) revenue
  - \$200 million of equity split equally between each consortium member
  - \$100 million of net project revenues and interest earnings
- Lease for Terminal B site expires in 2050
- New Terminal B headhouse will open January 2020 and the full terminal will reach substantial completion in 2022





#### LaGuardia Terminal B (Continued)

#### **Project Highlights:**

- LaGuardia Gateway Partner's responsibilities under the lease a