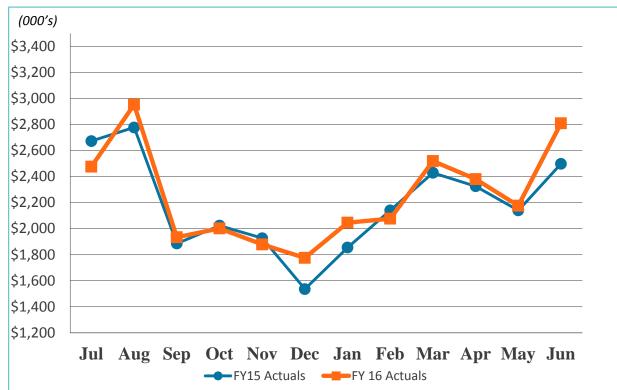

### 4. REVIEW OF THE UNAUDITED FINANCIAL STATEMENTS FOR THE ELEVEN MONTHS ENDED MAY 31, 2016:

Kathy Kiefer, Senior Director, Finance and Asset Management, provided a presentation on the Unaudited Financial Statements for the Eleven Months Ended May 31, 2016, which included Gross Landing Weight Units (000lbs), Enplanements, Car Rental License Fees, Food and Beverage Concessions Revenue, Retail Concessions Revenue, Total Terminal Concessions, Parking Revenue, Operating Revenues for Month Ended May 31, 2016, Operating Revenues for Month Ended May 31, 2016, Financial Summary for Month Ended May 31, 2016, Non-Operating Revenues and Expenses for Month Ended May 31, 2016, Monthly Operating Revenue Unaudited, Operating Revenues for Eleven Months Ended May 31, 2016 Unaudited, Operating Revenues for Eleven

Months Ended May 31, 2016 Unaudited, Monthly Operating Expenses Unaudited, Operating Expenses for the Eleven Months Ended May 31, 2016 Unaudited, Financial Summary for Eleven Months Ended May 31, 2016 Unaudited, Non-operating Revenues and Expenses for Eleven Months Ended May 31, 2016 Unaudited, Statements of Net Position Unaudited for May 31, 2016 and 2016.