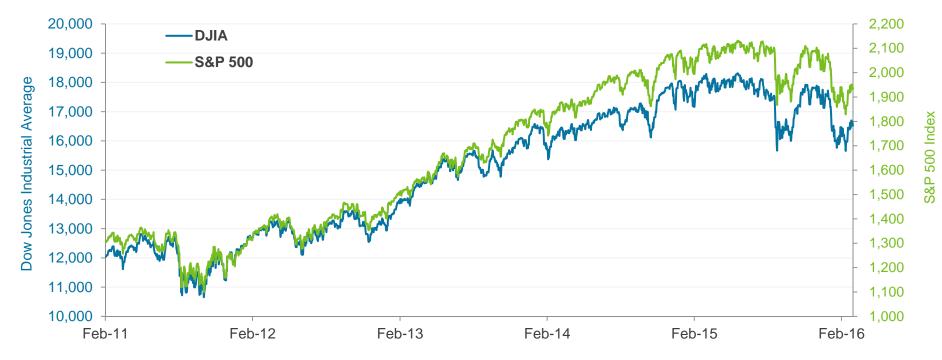

#### FINANCE COMMITTEE NEW BUSINESS

4. REVIEW OF THE UNAUDITED FINANCIAL STATEMENTS FOR THE SIX MONTHS ENDED DECEMBER 31, 2015:

Scott Brickner, Vice President, Finance and Asset Management/Treasurer, and Kathy Kiefer, Senior Director, Finance and Asset Management, provided a presentation on the Unaudited Financial Statements for the Six Months Ended December 31, 2015, which included Operating Revenues for the Month Ended December 31, 2015; Operating Expenses for the Month Ended December 31, 2015; Financial Summary for the Month Ended December 31, 2015; Non-Operating Revenues and Expenses for the Month Ended December 31, 2015; Monthly Operating Revenue (Unaudited); Operating Revenues for the Six Months Ended December 31, 2015 (Unaudited); Monthly Operating Expenses (Unaudited); Operating Expenses for the Six Months Ended December 31, 2015 (Unaudited); Financial Summary for the Six Months Ended December 31, 2015 (Unaudited); Non-Operating Revenues and Expenses for the Six Months Ended December 31, 2015 (Unaudited); and Statements of Net Position (Unaudited) as of December 31, 2015 and 2014.

In response to Board Member Robinson's inquiry regarding the percentage breakdown of visitor and business travelers, Mr. Brickner stated that staff will provide that information to the Board.

RECOMMENDATION: Accept the report.