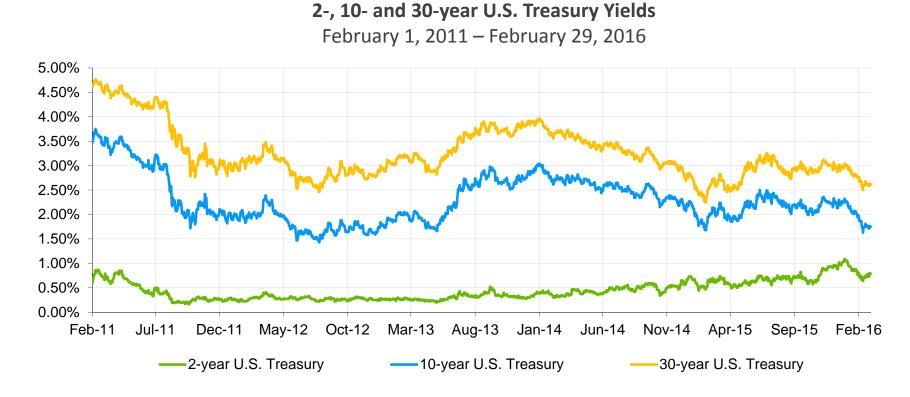

## 5. REVIEW OF THE AUTHORITY'S INVESTMENT REPORT AS OF DECEMBER 31, 2015:

Geoff Bryant, Manager, Airport Finance, provided a presentation on the Authority's Investment Report as of December 31, 2016, which included Total Portfolio Summary; Portfolio Composition by Security Type; Portfolio Composition by Credit Rating; Portfolio Composition by Maturity; Benchmark Comparison; Detail of Security Holdings as of December 31, 2015; Portfolio Investment Transactions from October 1, 2015 to December 31, 2015; Bond Proceeds Summary; and Bond Proceeds Investment Transactions from October 1, 2015 to December 31, 2015.

RECOMMENDATION: Accept the report.