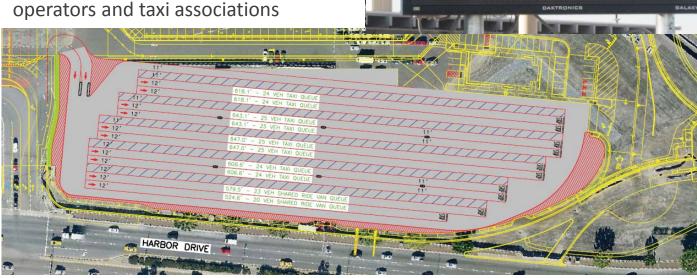

|
| Airport<br>Shuttles | 1.8M                                     | 9%                                | 1.1M                                     | 39%                         |
| Total               | 13.7M                                    |                                   | 10.4M                                    | 24%                         |
|                     |                                          |                                   |                                          | Э                           |

### New Taxicab and VFH Hold Lot

3332

- Automates taxi entry into the hold lot and dispatch to terminals
- Manages request for specialty vehicles e.g. ADA, mini vans, base
- Live operational data available to taxi operators and taxi associations





### Ground Transportation Contract RFPs

Parking and Terminal ShuttleParking Management



### **TNC Operations**

Trip counts and cost recovery
 Post Pilot Program options and recommendations



## Trip counts and cost recovery

|               | Trip Count | Cost Recovery      |  |
|---------------|------------|--------------------|--|
|               |            | Fees collected     |  |
| July          | 27,447     | \$ 103,201         |  |
| August        | 35,407     | \$ 133,130         |  |
| September     | 40,090     | \$ 150,738         |  |
| November      | 46,006     | \$ 172,689         |  |
| December      | 47,554     | \$ 178,803         |  |
| January       | 46,838     | \$ 176,111         |  |
| February      | 53,013     | \$ 199,329         |  |
| Pilot Program