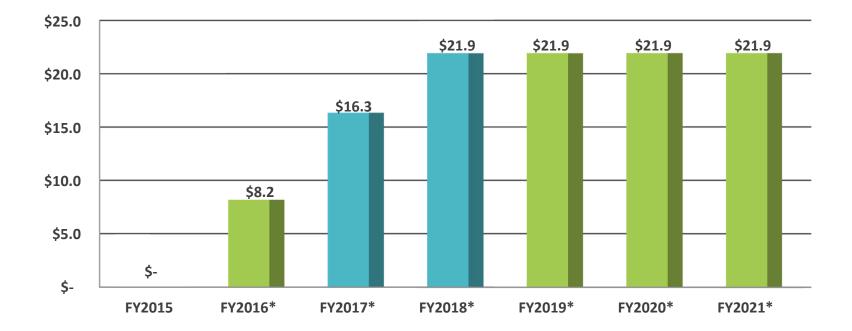

| Senior      | \$305.3                                | 2018 - 2043     | Rental Car Center (RCC)                                                                                                                                                                             |  |  |  |  |
| Total                                                  |             | \$305.3                                |                 |                                                                                                                                                                                                     |  |  |  |  |

# **GARB Debt Service**

(in millions)



<sup>\*</sup>Projected FY 2016 - FY 2021

# **Special Facilities Debt Service**

(in millions)



# **Enplanements Forecast**

| Fiscal Year | Enplanements<br>(000's) | Growth<br>Rate | FAA<br>Growth<br>Rate |
|-------------|-------------------------|----------------|-----------------------|
| FY 2011     | 8,441                   | -0.2%          |                       |
| FY 2012     | 8,575                   | 1.6%           |                       |
| FY 2013     | 8,738                   | 1.9%           |                       |
| FY 2014     | 9,082                   | 3.9%           |                       |
| FY 2015     | 9,713                   | 6.9%           | 2.6%                  |
| FY 2016*    | 10,352                  | 6.6%           | 1.8%                  |
| FY 2017*    | 10,611                  | 2.5%           | 2.1%                  |
| FY 2018*    | 10,823