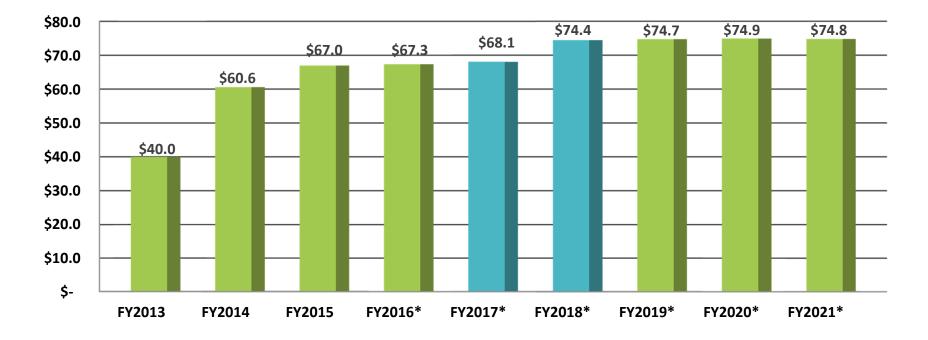

|  |  |  |  |
| 2014 Bonds                                             | Senior      | \$305.3                                | 2018 - 2043     | Rental Car Center (RCC)                                                                                                                                                                             |  |  |  |  |
| Total                                                  |             | \$305.3                                |                 |                                                                                                                                                                                                     |  |  |  |  |

# **GARB Debt Service**

(in millions)



<sup>\*</sup>Projected FY 2016 - FY 2021

# **Special Facilities Debt Service**

(in millions)



# **Enplanements Forecast**

| Fiscal Year | Enplanements<br>(000's) | Growth<br>Rate | FAA<br>Growth<br>Rate |
|-------------|-------------------------|----------------|-----------------------|
| FY 2011     | 8,441                   | -0.2%          |                       |
| FY 2012     | 8,575                   | 1.6%           |                       |
| FY 2013     | 8,738                   | 1.9%           |                       |
| FY 2014     | 9,082                   | 3.9%           |                       |
| FY 2015     | 9,713                   | 6.9%           | 2.6%                  |
| FY 2016*    | 10,352                  | 6.6%           | 1.8%                  |
| FY 20