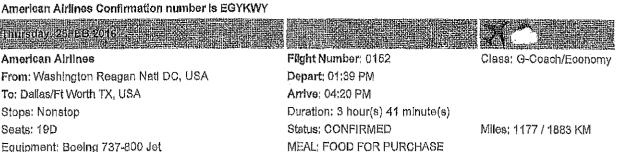

American Airlines From: San Diego CA, USA To: Dallas/Ft Worth TX, USA

DEPARTS SAN TERMINAL 2 Frequent Flyer Number:

Stops: Nonstop Seats: 12D Equipment: 32B/AIR

#### Flight Number: 1445 Depart: 02:30 PM Arrive: 07:28 PM Duration: 2 hour(s) 68 minute(s) Status: CONFIRMED MEAL: FOOD FOR PURCHASE

Class: G-Coach/Economy

Miles; 1175 / 1880 KM

American Airlines Confirmation number is EGYKWY

#### e fuesday 23PEB 2016

American Airlines From: Dalias/Ft Worth TX, USA To: Washington Reagan Nati DC, USA Stops: Nonstop Seats: 07C Equipment: Boeing 737-800 Jet ARRIVES DCA TERMINAL C Frequent Flyer Number: Additional State Flight Number: 2293 Depart: 08:13 PM Arrive: 11:59 PM Duration: 2 hour(s) 46 minute(s) Status: CONFIRMED MEAL: FOOD FOR PURCHASE Class: O-Coach/Economy

Miles: 1177 / 1883 KM



#### DEPARTS DCA TERMINAL C Frequent Flyer Number; Addition

Frequent Flyer Number

American Airlines Confirmation number is EGYKWY

| Thursday 25FEB 2016           |                                  |                        |
|-------------------------------|----------------------------------|------------------------|
|                               |                                  | Class: W-Cosch/Economy |
| From: Dallas/Ft Worth TX, USA | Depart: 06:15 PM                 |                        |
| To: San Diego CA, USA         | Arrive: 06:27 PM                 |                        |
| Stops: Nonstop                | Duration: 3 hour(s) 12 minute(s) |                        |
| Seats: 150                    | Status: CONFIRMED                | Miles: 1175 / 1880 KM  |
| Equip