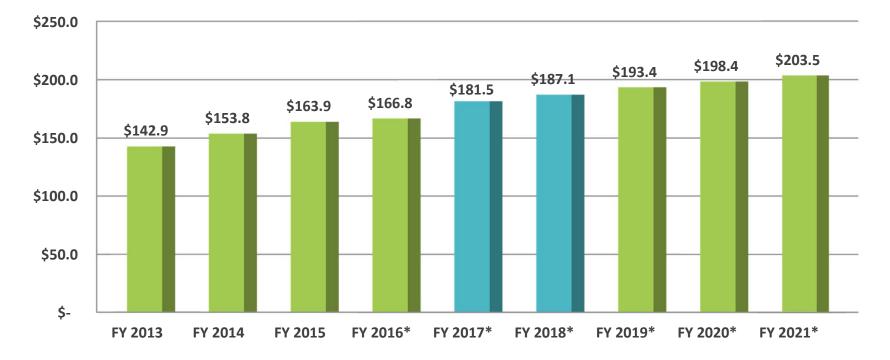

enplanements

# **Parking Revenue**

- Parking Plaza construction expected to begin in August 2016, and continue for 21 months
- Assuming a drop in T2 parking activity due to construction
- Valet revenue increase during construction
- Scheduled FY 2017 Parking Rate increase for Short-Term lots and Valet

## **Ground Rentals**

• Full year of Rental Car Center (RCC)

# **Revenue Assumptions** (Cont'd)

## **Ground Transportation**

- Reduced user fees 25% discount for all Alternative Fuel Vehicles (AFV) in FY 2017 and FY 2018
- Increased user fees 75% premium in FY 2017 for non-AFV and 100% in FY 2018

## **Non-Operating Revenue: Customer Facility Charges (CFC)**

• CFC increases from \$7.50 per day to \$9.00 per day in January 2017

# **Total Expenses** (w/o Debt Service)

(in Millions)



# **Expense Assumptions**

## **Personnel**

# Salary and Wages

- FY 2017-2018 includes same assumptions as approved in FY 2017 Conceptual Budget
- Pay-for-performance
- Contractually required union increases

# **Health and Dental Benefits**

- Health: FY 2017-2018 Budget 9.0% renewal rate
- Dental: FY 2017 no increase in rate FY 2018 Budget 6.0% renewal rate

## **Retirement Benefits**

- FY 2017 Budget actuarial rate 12.9%
- FY 2018 Budget actuarial rate 13.5%

# **Expense Assumptions** (Cont'd)

# Non-Personnel

- New TSA security directive regarding employee screening
- Environmental regulatory requirements increase
- Major maintenance increase due to Facility Condition Assessment results
- Security Operation Center (SOC) enhancement
- Rental Car Center (RCC) busing costs (paid wit