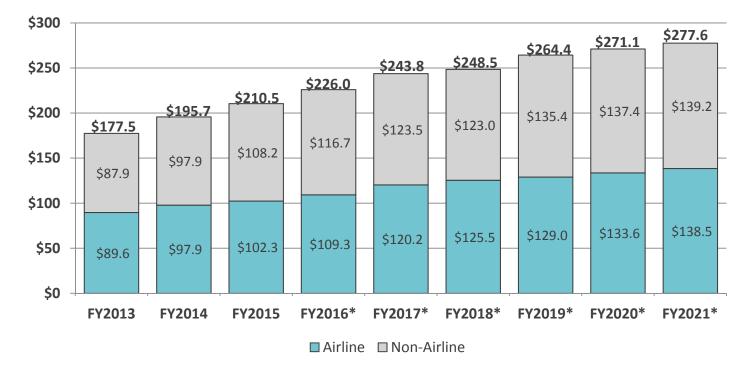

|
| FY 2013     | 8,738                   | 1.9%           |                       |
| FY 2014     | 9,082                   | 3.9%           |                       |
| FY 2015     | 9,713                   | 6.9%           | 2.6%                  |
| FY 2016*    | 10,352                  | 6.6%           | 1.8%                  |
| FY 2017*    | 10,611                  | 2.5%           | 2.1%                  |
| FY 2018*    | 10,823                  | 2.0%           | 1.9%                  |
| FY 2019*    | 10,985                  | 1.5%           | 1.6%                  |
| FY 2020*    | 11,128                  | 1.3%           | 2.0%                  |
| FY 2021*    | 11,273                  | 1.3%           | 1.7%                  |

# **Total Operating Revenue**

(in Millions)



# **Revenue Assumptions**

## **Enplanements**

- FY 2017 enplanements increase 2.5% vs. FY 2016 Forecast
- FY 2018 enplanements increase 2.0% vs. FY 2017 Budget

# Airline Revenue- recovery methodology remains the same

| Fiscal Year | Terminal | Security | Airfield | <b>CUPPS</b> |
|-------------|----------|----------|----------|--------------|
| FY 2017     | 70%      | 95%      | 100%     | 100%         |
| FY 2018     | 70%      | 95%      | 100%     | 100%         |

## **Terminal Concessions**

• FY 2017 - 2018 revenue estimates reflect current Sales Per Enplanement (SEP) rate which is higher than budgeted in FY 2016 and increase in enplanements

# **Revenue Assumptions** (Cont'd)

# **Car Rental License Fees**

• FY 2017 - 2018 estimates reflect current SEP rate which is lower th