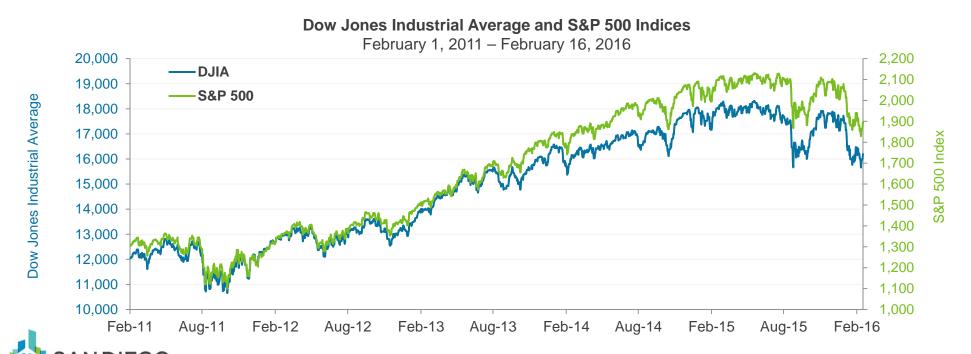

INTERNATIONAL AIRPORT. LET'S GO.

Source: U.S. Energy Information Administration (EIA)

### Jet Fuel Prices Off Lows For Year

Jet fuel (U.S. Gulf Coast Spot) closed at \$1.018 on February 8. Although up from its low of \$0.804 reached on January 20, it is still down 46.6% from its 12-month high. Low crude prices continue to place downward pressure on the price of jet fuel.

### U.S. Gulf Coast Kerosene-Type Jet Fuel Spot Price FOB

February 1, 2011 – February 8, 2016



### U.S. Equity Markets Off Lows

The equity markets remain volatile driven by continued global economic uncertainty and a general de-risking as investors favor safer assets. While off their recent lows, the equity markets are still down for the year. Year-to-date, the DJIA is down -7.05% and the S&P 500 is down -8.02%.



Source: Yahoo Finance

### **Treasury Yields**

Treasury yields have fallen sharply to start the year on global economic concerns, lowered inflation expectations, and a flight to quality.



### U.S. Treasury Yield Curve Flattens

While shorter-term Treasury yields are up on the hike in the federal funds target rate, longer-term yields have fallen from prior year levels driven by global economic concerns, lowered inflation expectations, and a flight to quality.

U.S. Treasury Yield Curve

February 16, 2015 versus February 16, 2016



|        | 2/16/15 | 2/16/16 | Change  |
|--------|---------|---------|---------|
| 3-Mo.  | 0.01%   | 0.30%   | 0.29%   |
| 6-Mo.  | 0.07%   | 0.42%   | 0.35%   |
| 1-Yr.  | 0.23%   | 0.51%   | 0.28%   |
| 2-Yr.  | 0.66%   | 0.74%   | 0.08%   |
| 3-Yr.  | 1