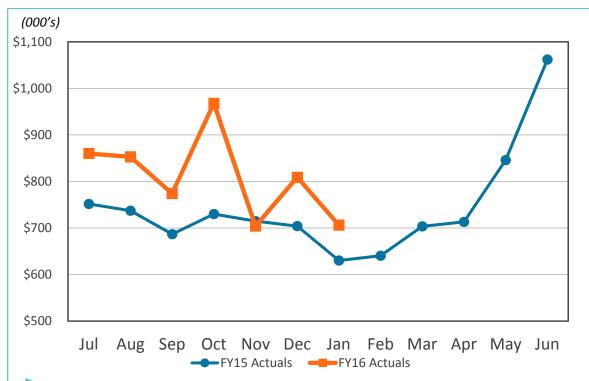

# SAN DIEGO COUNTY REGIONAL AIRPORT AUTHORITY Statements of Revenues, Expenses, and Changes in Net Position For the Seven Months Ended January 31, 2016 and 2015 (Unaudited)

|                                                             |       |              |               | Variance<br>Favorable | %      |     | Prior        |
|-------------------------------------------------------------|-------|--------------|---------------|-----------------------|--------|-----|--------------|
| 0                                                           |       | Budget       | Actual        | (Unfavorable)         | Change |     | Year         |
| Operating revenues:                                         |       |              |               |                       |        |     |              |
| Aviation revenue:                                           | •     | 44 270 200   | £ 44 EDC ED4  | \$ 150,225            | 40/    | •   | 40.050.400   |
| Landing fees                                                | \$    | 14,376,369   | \$ 14,526,594 |                       | 1%     | \$  | 13,950,196   |
| Aircraft parking fees                                       |       | 1,677,259    | 1,586,843     | (90,416)              | (5)%   |     | 1,610,362    |
| Building rentals                                            |       | 31,044,676   | 30,882,365    | (162,311)             | (1)%   |     | 29,412,745   |
| Security surcharge                                          |       | 16,149,473   | 15,349,587    | (799,886)             | (5)%   |     | 15,475,799   |
| CUPPS Support Charges                                       |       | 703,808      | 703,815       | 7                     | 0%     |     | 658,030      |
| Other aviation revenue                                      |       | 925,130      | 939,040       | 13,910                | 2%     |     | 921,917      |
| Terminal rent non-airline .                                 |       | 832,240      | 477,091       | (355,149)             | (43)%  |     | 717,073      |
| Terminal concessions                                        |       | 12,342,363   | 13,579,544    | 1,237,181             | 10%    |     | 12,600,955   |
| Rental car license fees                                     |       | 14,564,371   | 15,063,773    | 499,402               | 3%     |     | 14,677,578   |
| Rental car center cost recovery                             |       |              | 52,379        | 52,379                | -      |     | -            |
| License fees other                                          |       | 2,703,357    | 2,548,745     | (154,612)             | (6)%   |     | 2,604,286    |
| Parking revenue                                             |       | 22,951,725   | 25,302,664    | 2,350,939             | 10%    |     | 22,711,556   |
| Ground transportation permits and citations                 |       | 2,544,782    | 3,145,872     | 601,090               | 24%    |     | 1,947,105    |
| Ground rentals                                              |       | 6,950,020    | 7,426,466     | 476,446               | 7%     |     | 6,515,661    |
| Grant reimbursements                                        |       | 172,000      | 171,930       | (70)                  | (0)%   |     | 171,930      |
| Other operating revenue                                     |       | 276,094      | 441,738       | 165,644               | 60%    |     | 410,589      |
| Total operating revenues                                    |       | 128,213,667  | 132,198,446   | 3,984,779             | 3%     |     | 124,385,782  |
| 00                                                          |       | *            |               |                       |        |     |              |
| Operating expenses:                                         |       | 05 400 700   | 04 450 007    | 1 047 075             | 50/    |     | 00.070.040   |
| Salaries and benefits                                       |       | 25,406,702   | 24,158,827    | 1,247,875             | 5%     |     | 26,973,846   |
| Contractual services                                        |       | 21,425,039   | 20,581,007    | 844,032               | 4%     |     | 17,360,940   |
| Safety and security                                         |       | 14,625,655   | 13,941,873    | 683,782               | 5%     |     | 14,050,780   |
| Space rental                                                |       | 6,083,280    | 6,022,977     | 60,303                | 1%     |     | 6,089,463    |
| Utilities                                                   |       | 7,470,332    | 7,016,940     | 453,392               | 6%     |     | 6,819,905    |
| Maintenance                                                 |       | 8,612,741    | 8,570,422     | 42,319                | 0%     |     | 7,338,120    |
| Equipment and systems                                       |       | 292,137      | 307,178       | (15,041)              | (5)%   |     | 115,376      |
| Materials and supplies                                      |       | 244,353      | 291,996       | (47,643)              | (19)%  |     | 235,134      |
| Insurance                                                   |       | 771,446      | 553,206       | 218,240               | 28%    |     | 620,105      |
| Employee development and support                            |       | 750,238      | 655,784       | 94,454                | 13%    |     | 452,848      |
| Business development                                        |       | 1,655,228    | 1,073,833     | 581,395               | 35%    |     | 1,478,753    |
| Equipment rentals and repairs                               |       | 2,205,473    | 1,521,204     | 684,269               | 31%    | _   | 1,029,724    |
| Total operating expenses                                    |       | 89,542,624   | 84,695,247    | 4,847,377             | 5%     | _   | 82,564,994   |
| Total operating revenues                                    |       | 128,213,667  | 132,198,446   | 3,984,779             | 3%     |     | 124,385,782  |
|                                                             |       | 89,542,624   | 84,695,247    | 4,847,377             | 5%     |     | 82,564,994   |
| Total operating expenses Income from operations             |       | 38,671,043   | 47,503,199    | 8,832,156             | 23%    | _   | 41,820,788   |
| moone non operations                                        |       | 00,011,040   | 11,000,100    | 0,002,100             | 2070   |     | 41,020,100   |
| Depreciation                                                |       | 47,009,508   | 47,009,508    |                       | 0%     |     | 46,824,037   |
| Operating income (loss)                                     | _     | (8,338,465)  | 493,691       | 8,832,156             |        | _   | (5,003,249)  |
| Nonongrating revenue (synances)                             |       |              |               |                       |        |     | 4:           |
| Nonoperating revenue (expenses): Passenger facility charges |       | 20,846,582   | 20,863,412    | 16,830                | 0%     |     | 10 677 674   |
|                                                             |       | 18,772,411   | 19,195,123    | 422,712               | 2%     |     | 19,677,674   |
| Customer facility charges (Rental Car Center)               |       | (1,838,181)  |               | (140,742)             |        |     | 18,113,648   |
| Quieter Home Program                                        |       |              | (1,978,923)   |                       | (8)%   |     | (1,511,880)  |
| Interest income                                             |       | 2,889,656    | 3,372,429     | 482,773               | 17%    |     | 3,386,674    |
| BAB interest rebate                                         |       | 2,701,544    | 2,713,951     | 12,407                | 0%     |     | 2,701,461    |
| Interest expense                                            |       | (31,167,641) | (34,424,964)  | (3,257,323)           | (10)%  |     | (36,736,829) |
| Bond amortization                                           |       | 2,485,973    | 2,485,973     | -                     | 0%     |     | 2,536,027    |
| Other nonoperating income (expenses)                        | (0-1) | (5,833)      | 183,153       | 188,986               | -      | _   | 447,276      |
| Nonoperating revenue, net                                   | _     | 14,684,511   | 12,410,154    | (2,274,357)           | (15)%  | _   | 8,614,051    |
| Change in net position before capital grant contributions   |       | 6,346,046    | 12,903,845    | 6,557,799             | 103%   |     | 3,610,802    |
| Capital grant contributions                                 | -     | 11,460,853   | 10,200,173    | (1,260,680)           | (11)%  | -   | 2,935,915    |
| Change in net position                                      | _\$   | 17,806,899   | \$ 23,104,018 | \$ 5,297,119          | 30%    | _\$ | 6,546,717    |