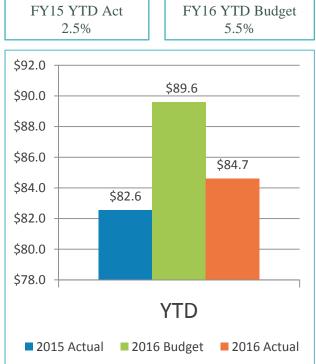

# SAN DIEGO COUNTY REGIONAL AIRPORT AUTHORITY Statements of Revenues, Expenses, and Changes in Net Position For the Seven Months Ended January 31, 2016 and 2015 (Unaudited)

|                                                             |       |              |               | Variance<br>Favorable | %      |     | Prior        |
|-------------------------------------------------------------|-------|--------------|---------------|-----------------------|--------|-----|--------------|
| 0                                                           |       | Budget       | Actual        | (Unfavorable)         | Change |     | Year         |
| Operating revenues:                                         |       |              |               |                       |        |     |              |
| Aviation revenue:                                           | •     | 44 270 200   | £ 44 EDC ED4  | \$ 150,225            | 40/    | •   | 40.050.400   |
| Landing fees                                                | \$    | 14,376,369   | \$ 14,526,594 |                       | 1%     | \$  | 13,950,196   |
| Aircraft parking fees                                       |       | 1,677,259    | 1,586,843     | (90,416)              | (5)%   |     | 1,610,362    |
| Building rentals                                            |       | 31,044,676   | 30,882,365    | (162,311)             | (1)%   |     | 29,412,745   |
| Security surcharge                                          |       | 16,149,473   | 15,349,587    | (799,886)             | (5)%   |     | 15,475,799   |
| CUPPS Support Charges                                       |       | 703,808      | 703,815       | 7                     | 0%     |     | 658,030      |
| Other aviation revenue                                      |       | 925,130      | 939,040       | 13,910                | 2%     |     | 921,917      |
| Terminal rent non-airline .                                 |       | 832,240      | 477,091       | (355,149)             | (43)%  |     | 717,073      |
| Terminal concessions                                        |       | 12,342,363   | 13,579,544    | 1,237,181             | 10%    |     | 12,600,955   |
| Rental car license fees                                     |       | 14,564,371   | 15,063,773    | 499,402               | 3%     |     | 14,677,578   |
| Rental car center cost recovery                             |       |              | 52,379        | 52,379                | -      |     | -            |
| License fees other                                          |       | 2,703,357    | 2,548,745     | (154,612)             | (6)%   |     | 2,604,286    |
| Parking revenue                                             |       | 22,951,725   | 25,302,664    | 2,350,939             | 10%    |     | 22,711,556   |
| Ground transportation permits and citations                 |       | 2,544,782    | 3,145,872     | 601,090               | 24%    |     | 1,947,105    |
| Ground rentals                                              |       | 6,950,020    | 7,426,466     | 476,446               | 7%     |     | 6,515,661    |
| Grant reimbursements                                        |       | 172,000      | 171,930       | (70)                  | (0)%   |     | 171,930      |
| Other operating revenue                                     |       | 276,094      | 441,738       | 165,644               | 60%    |     | 410,589      |
| Total operating revenues                                    |       | 128,213,667  | 132,198,446   | 3,984,779             | 3%     |     | 124,385,782  |
| 00                                                          |       | *            |               |                       |        |     |              |
| Operating expenses:                                         |       | 05 400 700   | 04 450 007    | 1 047 075             | 50/    |     | 00.070.040   |
| Salaries and benefits                                       |       | 25,406,702   | 24,158,827    | 1,247,875             | 5%     |     | 26,973,846   |
| Contractual services                                        |       | 21,425,039   | 20,581,007    | 844,032               | 4%     |     | 17,360,940   |
| Safety and security                                         |       | 14,625,655   | 13,941,873    | 683,782               | 5%     |     | 14,050,780   |
| Space rental                                                |       | 6,083,280    | 6,022,977     | 60,303                | 1%     |     | 6,089,463    |
| Utilities                                                   |       | 7,470,332    | 7,016,940     | 453,392               | 6%     |     | 6,819,905    |
| Maintenance                                                 |       | 8,612,741    | 8,570,422     | 42,319                | 0%     |     | 7,338,120    |
| Equipment and systems                                       |       | 292,137      | 307,178       | (15,041)              | (5)%   |     | 115,376      |
| Materials and supplies                                      |       | 244,353      | 291,996       | (47,643)              | (19)%  |     | 235,134      |
| Insurance                                                   |       | 771,446      | 553,206       | 218,240               | 28%    |     | 620,105      |
| Employee development and support                            |       | 750,238      | 655,784       | 94,454                | 13%    |     | 452,848      |
| Business development                                        |       | 1,655,228    | 1,073,833     | 581,395               | 35%    |     | 1,478,753    |
| Equipment rentals and repairs                               |       | 2,205,473    | 1,521,204     | 684,269               | 31%    | _   | 1,029,724    |
| Total operating expenses                                    |       | 89,542,624   | 84,695,247    | 4,847,377             | 5%     | _   | 82,564,994   |
| Total operating revenues                                    |       | 128,213,667  | 132,198,446   | 3,984,779             | 3%     |     | 124,385,782  |
|                                                             |       | 89,542,624   | 84,695,247    | 4,847,377             | 5%     |     | 82,564,994   |
| Total operating expenses Income from operations             |       | 38,671,043   | 47,503,199    | 8,832,156             | 23%    | _   | 41,820,788   |
| moone non operations                                        |       | 00,011,040   | 11,000,100    | 0,002,100             | 2070   |     | 41,020,100   |
| Depreciation                                                |       | 47,009,508   | 47,009,508    |                       | 0%     |     | 46,824,037   |
| Operating income (loss)                                     | _     | (8,338,465)  | 493,691       | 8,832,156             |        | _   | (5,003,249)  |
| Nonongrating revenue (synances)                             |       |              |               |                       |        |     | 4:           |
| Nonoperating revenue (expenses): Passenger facility charges |       | 20,846,582   | 20,863,412    | 16,830                | 0%     |     | 10 677 674   |
|                                                             |       | 18,772,411   | 19,195,123    | 422,712               | 2%     |     | 19,677,674   |
| Customer facility charges (Rental Car Center)               |       | (1,838,181)  |               | (140,742)             |        |     | 18,113,648   |
| Quieter Home Program                                        |       |              | (1,978,923)   |                       | (8)%   |     | (1,511,880)  |
| Interest income                                             |       | 2,889,656    | 3,372,429     | 482,773               | 17%    |     | 3,386,674    |
| BAB interest rebate                                         |       | 2,701,544    | 2,713,951     | 12,407                | 0%     |     | 2,701,461    |
| Interest expense                                            |       | (31,167,641) | (34,424,964)  | (3,257,323)           | (10)%  |     | (36,736,829) |
| Bond amortization                                           |       | 2,485,973    | 2,485,973     | -                     | 0%     |     | 2,536,027    |
| Other nonoperating income (expenses)                        | (0-1) | (5,833)      | 183,153       | 188,986               | -      | _   | 447,276      |
| Nonoperating revenue, net                                   | _     | 14,684,511   | 12,410,154    | (2,274,357)           | (15)%  | _   | 8,614,051    |
| Change in net position before capital grant contributions   |       | 6,346,046    | 12,903,845    | 6,557,799             | 103%   |     | 3,610,802    |
| Capital grant contributions                                 | -     | 11,460,853   | 10,200,173    | (1,260,680)           | (11)%  | -   | 2,935,915    |
| Change in net position                                      | _\$   | 17,806,899   | \$ 23,104,018 | \$ 5,297,119          | 30%    | _\$ | 6,546,717    |