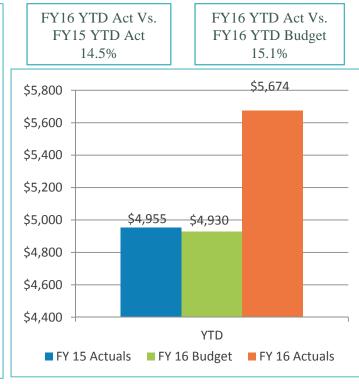

# SAN DIEGO COUNTY REGIONAL AIRPORT AUTHORITY Statements of Revenues, Expenses, and Changes in Net Position For the Seven Months Ended January 31, 2016 and 2015 (Unaudited)

|                                                             |       |              |               | Variance<br>Favorable | %      |     | Prior        |
|-------------------------------------------------------------|-------|--------------|---------------|-----------------------|--------|-----|--------------|
| 0                                                           |       | Budget       | Actual        | (Unfavorable)         | Change |     | Year         |
| Operating revenues:                                         |       |              |               |                       |        |     |              |
| Aviation revenue:                                           | •     | 44 270 200   | £ 44 EDC ED4  | \$ 150,225            | 40/    | •   | 40.050.400   |
| Landing fees                                                | \$    | 14,376,369   | \$ 14,526,594 |                       | 1%     | \$  | 13,950,196   |
| Aircraft parking fees                                       |       | 1,677,259    | 1,586,843     | (90,416)              | (5)%   |     | 1,610,362    |
| Building rentals                                            |       | 31,044,676   | 30,882,365    | (162,311)             | (1)%   |     | 29,412,745   |
| Security surcharge                                          |       | 16,149,473   | 15,349,587    | (799,886)             | (5)%   |     | 15,475,799   |
| CUPPS Support Charges                                       |       | 703,808      | 703,815       | 7                     | 0%     |     | 658,030      |
| Other aviation revenue                                      |       | 925,130      | 939,040       | 13,910                | 2%     |     | 921,917      |
| Terminal rent non-airline .                                 |       | 832,240      | 477,091       | (355,149)             | (43)%  |     | 717,073      |
| Terminal concessions                                        |       | 12,342,363   | 13,579,544    | 1,237,181             | 10%    |     | 12,600,955   |
| Rental car license fees                                     |       | 14,564,371   | 15,063,773    | 499,402               | 3%     |     | 14,677,578   |
| Rental car center cost recovery                             |       |              | 52,379        | 52,379                | -      |     | -            |
| License fees other                                          |       | 2,703,357    | 2,548,745     | (154,612)             | (6)%   |     | 2,604,286    |
| Parking revenue                                             |       | 22,951,725   | 25,302,664    | 2,350,939             | 10%    |     | 22,711,556   |
| Ground transportation permits and citations                 |       | 2,544,782    | 3,145,872     | 601,090               | 24%    |     | 1,947,105    |
| Ground rentals                                              |       | 6,950,020    | 7,426,466     | 476,446               | 7%     |     | 6,515,661    |
| Grant reimbursements                                        |       | 172,000      | 171,930       | (70)                  | (0)%   |     | 171,930      |
| Other operating revenue                                     |       | 276,094      | 441,738       | 165,644               | 60%    |     | 410,589      |
| Total operating revenues                                    |       | 128,213,667  | 132,198,446   | 3,984,779             | 3%     |     | 124,385,782  |
| 00                                                          |       | *            |               |                       |        |     |              |
| Operating expenses:                                         |       | 05 400 700   | 04 450 007    | 1 047 075             | 50/    |     | 00.070.040   |
| Salaries and benefits                                       |       | 25,406,702   | 24,158,827    | 1,247,875             | 5%     |     | 26,973,846   |
| Contractual services                                        |       | 21,425,039   | 20,581,007    | 844,032               | 4%     |     | 17,360,940   |
| Safety and security                                         |       | 14,625,655   | 13,941,873    | 683,782               | 5%     |     | 14,050,780   |
| Space rental                                                |       | 6,083,280    | 6,022,977     | 60,303                | 1%     |     | 6,089,463    |
| Utilities                                                   |       | 7,470,332    | 7,016,940     | 453,392               | 6%     |     | 6,819,905    |
| Maintenance                                                 |       | 8,612,741    | 8,570,422     | 42,319                | 0%     |     | 7,338,120    |
| Equipment and systems                                       |       | 292,137      | 307,178       | (15,041)              | (5)%   |     | 115,376      |
| Materials and supplies                                      |       | 244,353      | 291,996       | (47,643)              | (19)%  |     | 235,134      |
| Insurance                                                   |       | 771,446      | 553,206       | 218,240               | 28%    |     | 620,105      |
| Employee development and support                            |       | 750,238      | 655,784       | 94,454                | 13%    |     | 452,848      |
| Business development                                        |       | 1,655,228    | 1,073,833     | 581,395               | 35%    |     | 1,478,753    |
| Equipment rentals and repairs                               |       | 2,205,473    | 1,521,204     | 684,269               | 31%    | _   | 1,029,724    |
| Total operating expenses                                    |       | 89,542,624   | 84,695,247    | 4,847,377             | 5%     | _   | 82,564,994   |
| Total operating revenues                                    |       | 128,213,667  | 132,198,446   | 3,984,779             | 3%     |     | 124,385,782  |
|                                                             |       | 89,542,624   | 84,695,247    | 4,847,377             | 5%     |     | 82,564,994   |
| Total operating expenses Income from operations             |       | 38,671,043   | 47,503,199    | 8,832,156             | 23%    | _   | 41,820,788   |
| moone non operations                                        |       | 00,011,040   | 11,000,100    | 0,002,100             | 2070   |     | 41,020,100   |
| Depreciation                                                |       | 47,009,508   | 47,009,508    |                       | 0%     |     | 46,824,037   |
| Operating income (loss)                                     | _     | (8,338,465)  | 493,691       | 8,832,156             |        | _   | (5,003,249)  |
| Nonongrating revenue (synances)                             |       |              |               |                       |        |     | 4:           |
| Nonoperating revenue (expenses): Passenger facility charges |       | 20,846,582   | 20,863,412    | 16,830                | 0%     |     | 10 677 674   |
|                                                             |       | 18,772,411   | 19,195,123    | 422,712               | 2%     |     | 19,677,674   |
| Customer facility charges (Rental Car Center)               |       | (1,838,181)  |               | (140,742)             |        |     | 18,113,648   |
| Quieter Home Program                                        |       |              | (1,978,923)   |                       | (8)%   |     | (1,511,880)  |
| Interest income                                             |       | 2,889,656    | 3,372,429     | 482,773               | 17%    |     | 3,386,674    |
| BAB interest rebate                                         |       | 2,701,544    | 2,713,951     | 12,407                | 0%     |     | 2,701,461    |
| Interest expense                                            |       | (31,167,641) | (34,424,964)  | (3,257,323)           | (10)%  |     | (36,736,829) |
| Bond amortization                                           |       | 2,485,973    | 2,485,973     | -                     | 0%     |     | 2,536,027    |
| Other nonoperating income (expenses)                        | (0-1) | (5,833)      | 183,153       | 188,986               | -      | _   | 447,276      |
| Nonoperating revenue, net                                   | _     | 14,684,511   | 12,410,154    | (2,274,357)           | (15)%  | _   | 8,614,051    |
| Change in net position before capital grant contributions   |       | 6,346,046    | 12,903,845    | 6,557,799             | 103%   |     | 3,610,802    |
| Capital grant contributions                                 | -     | 11,460,853   | 10,200,173    | (1,260,680)           | (11)%  | -   | 2,935,915    |
| Change in net position                                      | _\$   | 17,806,899   | \$ 23,104,018 | \$ 5,297,119          | 30%    | _\$ | 6,546,717    |