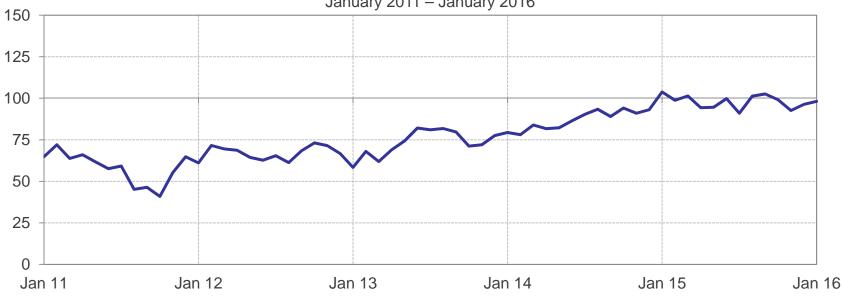

### 5. REVIEW OF THE AUTHORITY'S INVESTMENT REPORT AS OF DECEMBER 31, 2015:

Geoff Bryant, Manager, Airport Finance, provided a presentation on the Authority's Investment Report as of December 31, 2016, which included Total Portfolio Summary; Portfolio Composition by Security Type; Portfolio Composition by Credit Rating; Portfolio Composition by Maturity; Benchmark Comparison; Detail of Security Holdings as of December 31, 2015; Portfolio Investment Transactions from October 1, 2015 to December 31, 2015; Bond Proceeds Summary; and Bond Proceeds Investment Transactions from October 1, 2015 to December 31, 2015.

RECOMMENDATION: Accept the report.