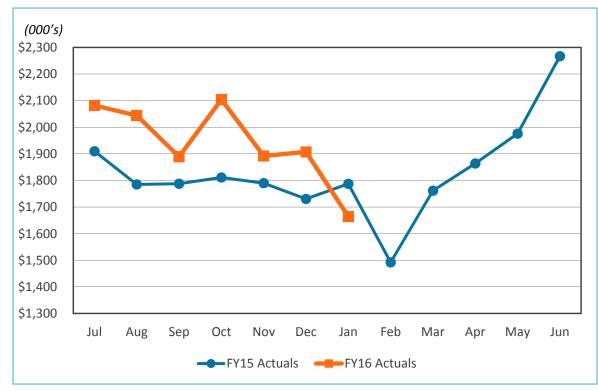

| 0.07%   | 0.42%   | 0.35%   |
| 1-Yr.  | 0.23%   | 0.51%   | 0.28%   |
| 2-Yr.  | 0.66%   | 0.74%   | 0.08%   |
| 3-Yr.  | 1.03%   | 0.91%   | (0.12%) |
| 5-Yr.  | 1.53%   | 1.23%   | (0.30%) |
| 10-Yr. | 2.02%   | 1.78%   | (0.24%) |
| 20-Yr. | 2.39%   | 2.19%   | (0.20%) |
| 30-Yr. | 2.63%   | 2.64%   | 0.01%   |
|        |         |         |         |



Source: U.S. Department of the Treasury



Revenue & Expenses (Unaudited)
For the Month Ended
January 2016 and 2015



### Gross Landing Weight Units (000 lbs)



### **Enplanements**





#### Car Rental License Fees







FY16 YTD Act Vs.

### Food and Beverage Concessions Revenue







### **Retail Concessions Revenue**





FY16 YTD Act Vs. FY16 YTD Budget 6.4%





### **Total Terminal Concessions (Includes Cost Recovery)**





FY16 YTD Act Vs. FY16 YTD Budget 10.0%





### Parking Revenue





FY16 YTD Act Vs. FY16 YTD Budget 10.2%





## Operating Revenues for the Month Ended January 31, 2016

|                        |    |       |             | Var           | iance  |        |      |       |
|------------------------|----|-------|-------------|---------------|--------|--------|------|-------|
|                        |    |       |             | Fav           | orable | %      | Р    | rior  |
| (In thousands)         | B  | udget | <br>ctual   | (Unfavorable) |        | Change | Year |       |
| Aviation revenue:      |    |       |             |               |        |        |      |       |
| Landing fees           | \$ | 1,956 | \$<br>2,080 | \$            | 124    | 6%     | \$   | 2,002 |
| Air