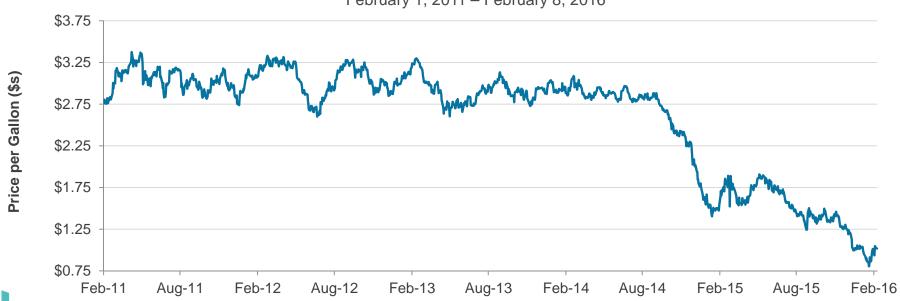

(WTI spot) closed at \$29.71 on February 8. While up from the low for the year of \$26.68 reached on January 20, it is still down 51.6% from its high over the past twelve months. A combination of high oil supplies, a strong dollar, and weakness in the global economy continue to put downward pressure on prices.





SANDIEGO INTERNATIONAL AIRPORT. LET'S GO.

Source: U.S. Energy Information Administration (EIA)

### Jet Fuel Prices Off Lows For Year

Jet fuel (U.S. Gulf Coast Spot) closed at \$1.018 on February 8. Although up from its low of \$0.804 reached on January 20, it is still down 46.6% from its 12-month high. Low crude prices continue to place downward pressure on the price of jet fuel.

### U.S. Gulf Coast Kerosene-Type Jet Fuel Spot Price FOB

February 1, 2011 – February 8, 2016



### U.S. Equity Markets Off Lows

The equity markets remain volatile driven by continued global economic uncertainty and a general de-risking as investors favor safer assets. While off their recent lows, the equity markets are still down for the year. Year-to-date, the DJIA is down -7.05% and the S&P 500 is down -8.02%.



Source: Yahoo Finance

### **Treasury Yields**

Treasury yields have fallen sharply to start the year on global economic concerns, lowered inflation expectations, and a flight to quality.



### U.S. Treasury Yield Curve Flattens

While shorter-term Treasury yields are up on the hike in the federal funds target rate, longer-term yields have fallen from prior year levels driven by global economic concerns, lowered inflation expectations, and a flight to quality.

U.S. T