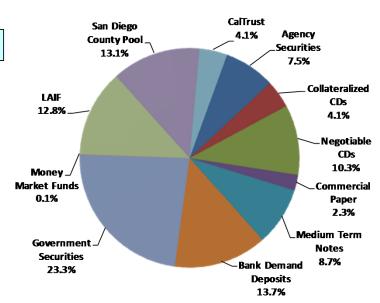

### 5. REVIEW OF THE AUTHORITY'S INVESTMENT REPORT AS OF DECEMBER 31, 2015:

Geoff Bryant, Manager, Airport Finance, provided a presentation on the Authority's Investment Report as of December 31, 2016, which included Total Portfolio Summary; Portfolio Composition by Security Type; Portfolio Composition by Credit Rating; Portfolio Composition by Maturity; Benchmark Comparison; Detail of Security Holdings as of December 31, 2015; Portfolio Investment Transactions from October 1, 2015 to December 31, 2015; Bond Proceeds Summary; and Bond Proceeds Investment Transactions from October 1, 2015 to December 31, 2015.