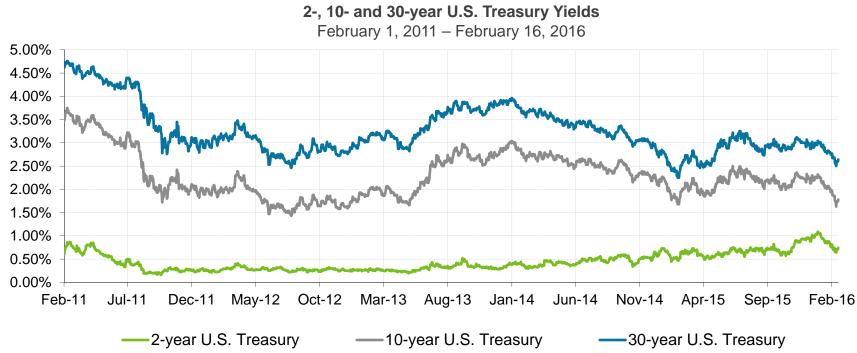

. Although up from its low of \$0.804 reached on January 20, it is still down 46.6% from its 12-month high. Low crude prices continue to place downward pressure on the price of jet fuel.

### U.S. Gulf Coast Kerosene-Type Jet Fuel Spot Price FOB

February 1, 2011 – February 8, 2016



### U.S. Equity Markets Off Lows

The equity markets remain volatile driven by continued global economic uncertainty and a general de-risking as investors favor safer assets. While off their recent lows, the equity markets are still down for the year. Year-to-date, the DJIA is down -7.05% and the S&P 500 is down -8.02%.



Source: Yahoo Finance

### **Treasury Yields**

Treasury yields have fallen sharply to start the year on global economic concerns, lowered inflation expectations, and a flight to quality.



### U.S. Treasury Yield Curve Flattens

While shorter-term Treasury yields are up on the hike in the federal funds target rate, longer-term yields have fallen from prior year levels driven by global economic concerns, lowered inflation expectations, and a flight to quality.

U.S. Treasury Yield Curve

February 16, 2015 versus February 16, 2016



|        | 2/16/15 | 2/16/16 | Change  |
|--------|---------|---------|---------|
| 3-Mo.  | 0.01%   | 0.30%   | 0.29%   |
| 6-Mo.  | 0.07%   | 0.42%   | 0.35%   |
| 1-Yr.  | 0.23%   | 0.51%   | 0.28%   |
| 2-Yr.  | 0.66%   | 0.74%   | 0.08%   |
| 3-Yr.  | 1.03%   | 0.91%   | (0.12%) |
| 5-Yr.  | 1.53%   | 1.23%   | (0.30%) |
| 10-Yr. | 2.02%   | 1.78%   | (0.24%) |
| 20-Yr. | 2.39%   | 2.19%   | (0.20%) |
| 30-Yr. | 2.63%   | 2.64%   | 0.01%