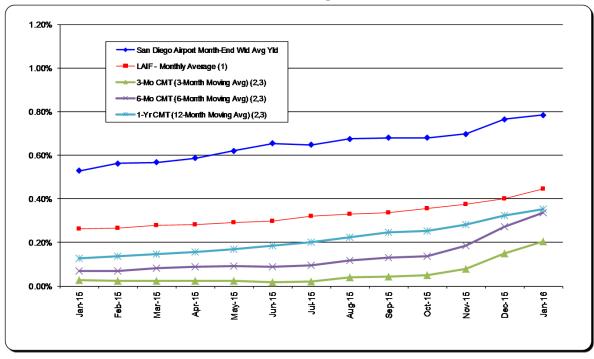

### 5. REVIEW OF THE AUTHORITY'S INVESTMENT REPORT AS OF DECEMBER 31, 2015:

Geoff Bryant, Manager, Airport Finance, provided a presentation on the Authority's Investment Report as of December 31, 2016, which included Total Portfolio Summary; Portfolio Composition by Security Type; Portfolio Composition by Credit Rating; Portfolio Composition by Maturity; Benchmark Comparison; Detail of Security Holdings as of December 31, 2015; Portfolio Investment Transactions from October 1, 2015 to December 31, 2015; Bond Proceeds Summary; and Bond Proceeds Investment Transactions from October 1, 2015 to December 31, 2015.