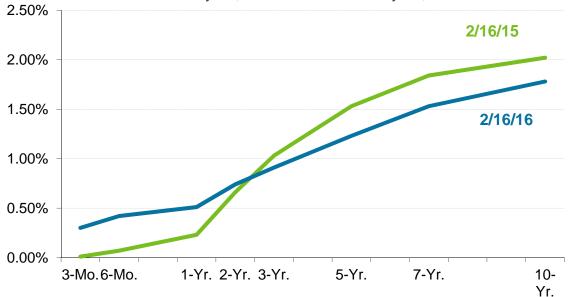

atile driven by continued global economic uncertainty and a general de-risking as investors favor safer assets. While off their recent lows, the equity markets are still down for the year. Year-to-date, the DJIA is down -7.05% and the S&P 500 is down -8.02%.



Source: Yahoo Finance

### **Treasury Yields**

Treasury yields have fallen sharply to start the year on global economic concerns, lowered inflation expectations, and a flight to quality.



### U.S. Treasury Yield Curve Flattens

While shorter-term Treasury yields are up on the hike in the federal funds target rate, longer-term yields have fallen from prior year levels driven by global economic concerns, lowered inflation expectations, and a flight to quality.

U.S. Treasury Yield Curve

February 16, 2015 versus February 16, 2016



|        | 2/16/15 | 2/16/16 | Change  |
|--------|---------|---------|---------|
| 3-Mo.  | 0.01%   | 0.30%   | 0.29%   |
| 6-Mo.  | 0.07%   | 0.42%   | 0.35%   |
| 1-Yr.  | 0.23%   | 0.51%   | 0.28%   |
| 2-Yr.  | 0.66%   | 0.74%   | 0.08%   |
| 3-Yr.  | 1.03%   | 0.91%   | (0.12%) |
| 5-Yr.  | 1.53%   | 1.23%   | (0.30%) |
| 10-Yr. | 2.02%   | 1.78%   | (0.24%) |
| 20-Yr. | 2.39%   | 2.19%   | (0.20%) |
| 30-Yr. | 2.63%   | 2.64%   | 0.01%   |
|        |         |         |         |



Source: U.S. Department of the Treasury



Revenue & Expenses (Unaudited)
For the Month Ended
January 2016 and 2015



### Gross Landing Weight Units (000 lbs)



### **Enplanements**





#### Car Rental License Fees







FY16 YTD Act Vs.

### Food and Beverage Concessions Revenue







### **Retai