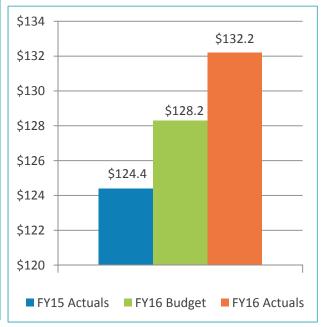

|    | (75)    |
| Capital grant contributions                                                                             |    | 19                     |    | (577)                   |      | (596)                   | (3178)% |    | 560     |
| Change in net position                                                                                  | \$ | (2,182)                | \$ | 698                     | \$   | 2,880                   | (132)%  | \$ | 485     |
| Nonoperating revenue, net Change in net position before grant contributions Capital grant contributions | \$ | (2, <b>201</b> )<br>19 | \$ | 1,603<br>1,275<br>(577) | \$   | 1,749<br>3,476<br>(596) | (3178)% | \$ |         |

Variance





### Monthly Operating Revenue (Unaudited)





FY16 YTD Act Vs. FY16 YTD Budget 3.0%





## Operating Revenues for the Seven Months Ended January 31, 2016 (Unaudited)

|                        |              |        |        | Va            | riance |        |    |        |
|------------------------|--------------|--------|--------|---------------|--------|--------|----|--------|
|                        |              |        |        | Fav           | orable | %      |    | Prior  |
| (In thousands)         | Budget       | Actual |        | (Unfavorable) |        | Change |    | Year   |
| Aviation revenue:      |              |        |        |               |        |        | _  |        |
| Landing fees           | \$<br>14,376 | \$     | 14,527 | \$            | 151    | 1%     | \$ | 13,950 |
| Aircraft parking fees  | 1,677        |        | 1,587  |