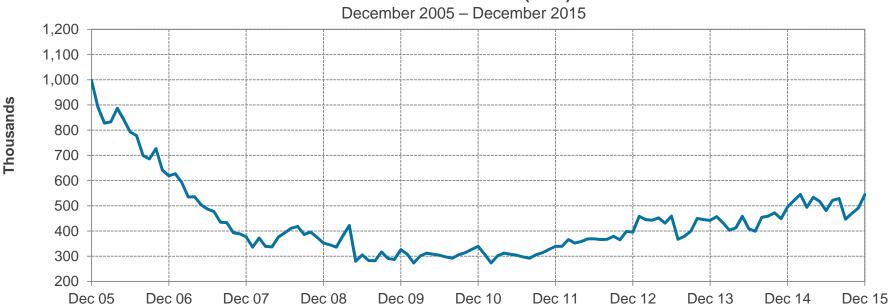

sales rebounded in December to a seasonally adjusted annualized rate of 5.46 million units, which was a 14.7% increase from the prior month and a 7.7% increase from the prior year. The increase was due in large part to a change in closing rules, which pushed sales from November into December. The average for the two months was 5.11 million units, which is below the level for the past six months. For the year, existing home sales totaled 5.26 million units, which was the best year since 2006 (6.48 million units).









Source: National Association of Realtors

### New Home Sales Up

New homes sales rose by 10.8% in December to a seasonally adjusted annualized rate of 544,000 units, which is the highest level since February 2015. New home sales were up 9.9% compared to December 2014.





SANDIEGO INTERNATIONAL AIRPORT. LET'S GO.

Source: Census Bureau

### Oil Remains Near \$30 per Barrel

Oil (WTI spot) closed at \$29.71 on February 8. While up from the low for the year of \$26.68 reached on January 20, it is still down 51.6% from its high over the past twelve months. A combination of high oil supplies, a strong dollar, and weakness in the global economy continue to put downward pressure on prices.





SANDIEGO INTERNATIONAL AIRPORT. LET'S GO.

Source: U.S. Energy Information Administration (EIA)

### Jet Fuel Prices Off Lows For Year

Jet fuel (U.S. Gulf Coast Spot) closed at \$1.018 on February 8. Although up from its low of \$0.804 reached on January 20, it is still down 46.6% from its 12-month high. Low crude prices continue to place downward pressure on the price