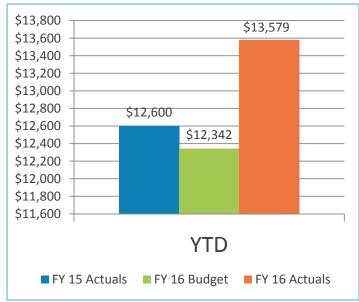

# SAN DIEGO COUNTY REGIONAL AIRPORT AUTHORITY Statements of Revenues, Expenses, and Changes in Net Position For the Seven Months Ended January 31, 2016 and 2015 (Unaudited)

|                                                             |       |              |               | Variance<br>Favorable | %      |     | Prior        |
|-------------------------------------------------------------|-------|--------------|---------------|-----------------------|--------|-----|--------------|
| 0                                                           |       | Budget       | Actual        | (Unfavorable)         | Change |     | Year         |
| Operating revenues:                                         |       |              |               |                       |        |     |              |
| Aviation revenue:                                           | •     | 44 270 200   | £ 44 EDC ED4  | \$ 150,225            | 40/    | •   | 40.050.400   |
| Landing fees                                                | \$    | 14,376,369   | \$ 14,526,594 |                       | 1%     | \$  | 13,950,196   |
| Aircraft parking fees                                       |       | 1,677,259    | 1,586,843     | (90,416)              | (5)%   |     | 1,610,362    |
| Building rentals                                            |       | 31,044,676   | 30,882,365    | (162,311)             | (1)%   |     | 29,412,745   |
| Security surcharge                                          |       | 16,149,473   | 15,349,587    | (799,886)             | (5)%   |     | 15,475,799   |
| CUPPS Support Charges                                       |       | 703,808      | 703,815       | 7                     | 0%     |     | 658,030      |
| Other aviation revenue                                      |       | 925,130      | 939,040       | 13,910                | 2%     |     | 921,917      |
| Terminal rent non-airline .                                 |       | 832,240      | 477,091       | (355,149)             | (43)%  |     | 717,073      |
| Terminal concessions                                        |       | 12,342,363   | 13,579,544    | 1,237,181             | 10%    |     | 12,600,955   |
| Rental car license fees                                     |       | 14,564,371   | 15,063,773    | 499,402               | 3%     |     | 14,677,578   |
| Rental car center cost recovery                             |       |              | 52,379        | 52,379                | -      |     | -            |
| License fees other                                          |       | 2,703,357    | 2,548,745     | (154,612)             | (6)%   |     | 2,604,286    |
| Parking revenue                                             |       | 22,951,725   | 25,302,664    | 2,350,939             | 10%    |     | 22,711,556   |
| Ground transportation permits and citations                 |       | 2,544,782    | 3,145,872     | 601,090               | 24%    |     | 1,947,105    |
| Ground rentals                                              |       | 6,950,020    | 7,426,466     | 476,446               | 7%     |     | 6,515,661    |
| Grant reimbursements                                        |       | 172,000      | 171,930       | (70)                  | (0)%   |     | 171,930      |
| Other operating revenue                                     |       | 276,094      | 441,738       | 165,644               | 60%    |     | 410,589      |
| Total operating revenues                                    |       | 128,213,667  | 132,198,446   | 3,984,779             | 3%     |     | 124,385,782  |
| 00                                                          |       | *            |               |                       |        |     |              |
| Operating expenses:                                         |       | 05 400 700   | 04 450 007    | 1 047 075             | 50/    |     | 00.070.040   |
| Salaries and benefits                                       |       | 25,406,702   | 24,158,827    | 1,247,875             | 5%     |     | 26,973,846   |
| Contractual services                                        |       | 21,425,039   | 20,581,007    | 844,032               | 4%     |     | 17,360,940   |
| Safety and security                                         |       | 14,625,655   | 13,941,873    | 683,782               | 5%     |     | 14,050,780   |
| Space rental                                                |       | 6,083,280    | 6,022,977     | 60,303                | 1%     |     | 6,089,463    |
| Utilities                                                   |       | 7,470,332    | 7,016,940     | 453,392               | 6%     |     | 6,819,905    |
| Maintenance                                                 |       | 8,612,741    | 8,570,422     | 42,319                | 0%     |     | 7,338,120    |
| Equipment and systems                                       |       | 292,137      | 307,178       | (15,041)              | (5)%   |     | 115,376      |
| Materials and supplies                                      |       | 244,353      | 291,996       | (47,643)              | (19)%  |     | 235,134      |
| Insurance                                                   |       | 771,446      | 553,206       | 218,240               | 28%    |     | 620,105      |
| Employee development and support                            |       | 750,238      | 655,784       | 94,454                | 13%    |     | 452,848      |
| Business development                                        |       | 1,655,228    | 1,073,833     | 581,395               | 35%    |     | 1,478,753    |
| Equipment rentals and repairs                               |       | 2,205,473    | 1,521,204     | 684,269               | 31%    | _   | 1,029,724    |
| Total operating expenses                                    |       | 89,542,624   | 84,695,247    | 4,847,377             | 5%     | _   | 82,564,994   |
| Total operating revenues                                    |       | 128,213,667  | 132,198,446   | 3,984,779             | 3%     |     | 124,385,782  |
|                                                             |       | 89,542,624   | 84,695,247    | 4,847,377             | 5%     |     | 82,564,994   |
| Total operating expenses Income from operations             |       | 38,671,043   | 47,503,199    | 8,832,156             | 23%    | _   | 41,820,788   |
| moone non operations                                        |       | 00,011,040   | 11,000,100    | 0,002,100             | 2070   |     | 41,020,100   |
| Depreciation                                                |       | 47,009,508   | 47,009,508    |                       | 0%     |     | 46,824,037   |
| Operating income (loss)                                     | _     | (8,338,465)  | 493,691       | 8,832,156             |        | _   | (5,003,249)  |
| Nonongrating revenue (synances)                             |       |              |               |                       |        |     | 4:           |
| Nonoperating revenue (expenses): Passenger facility charges |       | 20,846,582   | 20,863,412    | 16,830                | 0%     |     | 10 677 674   |
|                                                             |       | 18,772,411   | 19,195,123    | 422,712               | 2%     |     | 19,677,674   |
| Customer facility charges (Rental Car Center)               |       | (1,838,181)  |               | (140,742)             |        |     | 18,113,648   |
| Quieter Home Program                                        |       |              | (1,978,923)   |                       | (8)%   |     | (1,511,880)  |
| Interest income                                             |       | 2,889,656    | 3,372,429     | 482,773               | 17%    |     | 3,386,674    |
| BAB interest rebate                                         |       | 2,701,544    | 2,713,951     | 12,407                | 0%     |     | 2,701,461    |
| Interest expense                                            |       | (31,167,641) | (34,424,964)  | (3,257,323)           | (10)%  |     | (36,736,829) |
| Bond amortization                                           |       | 2,485,973    | 2,485,973     | -                     | 0%     |     | 2,536,027    |
| Other nonoperating income (expenses)                        | (0-1) | (5,833)      | 183,153       | 188,986               | -      | _   | 447,276      |
| Nonoperating revenue, net                                   | _     | 14,684,511   | 12,410,154    | (2,274,357)           | (15)%  | _   | 8,614,051    |
| Change in net position before capital grant contributions   |       | 6,346,046    | 12,903,845    | 6,557,799             | 103%   |     | 3,610,802    |
| Capital grant contributions                                 | -     | 11,460,853   | 10,200,173    | (1,260,680)           | (11)%  | -   | 2,935,915    |
| Change in net position                                      | _\$   | 17,806,899   | \$ 23,104,018 | \$ 5,297,119          | 30%    | _\$ | 6,546,717    |