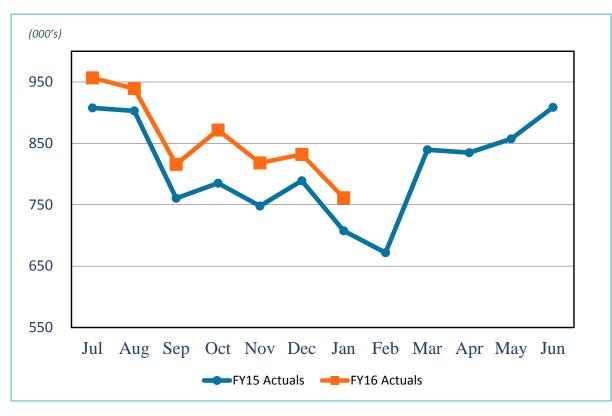

# SAN DIEGO COUNTY REGIONAL AIRPORT AUTHORITY Statements of Revenues, Expenses, and Changes in Net Position For the Seven Months Ended January 31, 2016 and 2015 (Unaudited)

|                                                             |       |              |               | Variance<br>Favorable | %      |     | Prior        |
|-------------------------------------------------------------|-------|--------------|---------------|-----------------------|--------|-----|--------------|
| 0                                                           |       | Budget       | Actual        | (Unfavorable)         | Change |     | Year         |
| Operating revenues:                                         |       |              |               |                       |        |     |              |
| Aviation revenue:                                           | •     | 44 270 200   | £ 44 EDC ED4  | \$ 150,225            | 40/    | •   | 40.050.400   |
| Landing fees                                                | \$    | 14,376,369   | \$ 14,526,594 |                       | 1%     | \$  | 13,950,196   |
| Aircraft parking fees                                       |       | 1,677,259    | 1,586,843     | (90,416)              | (5)%   |     | 1,610,362    |
| Building rentals                                            |       | 31,044,676   | 30,882,365    | (162,311)             | (1)%   |     | 29,412,745   |
| Security surcharge                                          |       | 16,149,473   | 15,349,587    | (799,886)             | (5)%   |     | 15,475,799   |
| CUPPS Support Charges                                       |       | 703,808      | 703,815       | 7                     | 0%     |     | 658,030      |
| Other aviation revenue                                      |       | 925,130      | 939,040       | 13,910                | 2%     |     | 921,917      |
| Terminal rent non-airline .                                 |       | 832,240      | 477,091       | (355,149)             | (43)%  |     | 717,073      |
| Terminal concessions                                        |       | 12,342,363   | 13,579,544    | 1,237,181             | 10%    |     | 12,600,955   |
| Rental car license fees                                     |       | 14,564,371   | 15,063,773    | 499,402               | 3%     |     | 14,677,578   |
| Rental car center cost recovery                             |       |              | 52,379        | 52,379                | -      |     | -            |
| License fees other                                          |       | 2,703,357    | 2,548,745     | (154,612)             | (6)%   |     | 2,604,286    |
| Parking revenue                                             |       | 22,951,725   | 25,302,664    | 2,350,939             | 10%    |     | 22,711,556   |
| Ground transportation permits and citations                 |       | 2,544,782    | 3,145,872     | 601,090               | 24%    |     | 1,947,105    |
| Ground rentals                                              |       | 6,950,020    | 7,426,466     | 476,446               | 7%     |     | 6,515,661    |
| Grant reimbursements                                        |       | 172,000      | 171,930       | (70)                  | (0)%   |     | 171,930      |
| Other operating revenue                                     |       | 276,094      | 441,738       | 165,644               | 60%    |     | 410,589      |
| Total operating revenues                                    |       | 128,213,667  | 132,198,446   | 3,984,779             | 3%     |     | 124,385,782  |
| 00                                                          |       | *            |               |                       |        |     |              |
| Operating expenses:                                         |       | 05 400 700   | 04 450 007    | 1 047 075             | 50/    |     | 00.070.040   |
| Salaries and benefits                                       |       | 25,406,702   | 24,158,827    | 1,247,875             | 5%     |     | 26,973,846   |
| Contractual services                                        |       | 21,425,039   | 20,581,007    | 844,032               | 4%     |     | 17,360,940   |
| Safety and security                                         |       | 14,625,655   | 13,941,873    | 683,782               | 5%     |     | 14,050,780   |
| Space rental                                                |       | 6,083,280    | 6,022,977     | 60,303                | 1%     |     | 6,089,463    |
| Utilities                                                   |       | 7,470,332    | 7,016,940     | 453,392               | 6%     |     | 6,819,905    |
| Maintenance                                                 |       | 8,612,741    | 8,570,422     | 42,319                | 0%     |     | 7,338,120    |
| Equipment and systems                                       |       | 292,137      | 307,178       | (15,041)              | (5)%   |     | 115,376      |
| Materials and supplies                                      |       | 244,353      | 291,996       | (47,643)              | (19)%  |     | 235,134      |
| Insurance                                                   |       | 771,446      | 553,206       | 218,240               | 28%    |     | 620,105      |
| Employee development and support                            |       | 750,238      | 655,784       | 94,454                | 13%    |     | 452,848      |
| Business development                                        |       | 1,655,228    | 1,073,833     | 581,395               | 35%    |     | 1,478,753    |
| Equipment rentals and repairs                               |       | 2,205,473    | 1,521,204     | 684,269               | 31%    | _   | 1,029,724    |
| Total operating expenses                                    |       | 89,542,624   | 84,695,247    | 4,847,377             | 5%     | _   | 82,564,994   |
| Total operating revenues                                    |       | 128,213,667  | 132,198,446   | 3,984,779             | 3%     |     | 124,385,782  |
|                                                             |       | 89,542,624   | 84,695,247    | 4,847,377             | 5%     |     | 82,564,994   |
| Total operating expenses Income from operations             |       | 38,671,043   | 47,503,199    | 8,832,156             | 23%    | _   | 41,820,788   |
| moone non operations                                        |       | 00,011,040   | 11,000,100    | 0,002,100             | 2070   |     | 41,020,100   |
| Depreciation                                                |       | 47,009,508   | 47,009,508    |                       | 0%     |     | 46,824,037   |
| Operating income (loss)                                     | _     | (8,338,465)  | 493,691       | 8,832,156             |        | _   | (5,003,249)  |
| Nonongrating revenue (synances)                             |       |              |               |                       |        |     | 4:           |
| Nonoperating revenue (expenses): Passenger facility charges |       | 20,846,582   | 20,863,412    | 16,830                | 0%     |     | 10 677 674   |
|                                                             |       | 18,772,411   | 19,195,123    | 422,712               | 2%     |     | 19,677,674   |
| Customer facility charges (Rental Car Center)               |       | (1,838,181)  |               | (140,742)             |        |     | 18,113,648   |
| Quieter Home Program                                        |       |              | (1,978,923)   |                       | (8)%   |     | (1,511,880)  |
| Interest income                                             |       | 2,889,656    | 3,372,429     | 482,773               | 17%    |     | 3,386,674    |
| BAB interest rebate                                         |       | 2,701,544    | 2,713,951     | 12,407                | 0%     |     | 2,701,461    |
| Interest expense                                            |       | (31,167,641) | (34,424,964)  | (3,257,323)           | (10)%  |     | (36,736,829) |
| Bond amortization                                           |       | 2,485,973    | 2,485,973     | -                     | 0%     |     | 2,536,027    |
| Other nonoperating income (expenses)                        | (0-1) | (5,833)      | 183,153       | 188,986               | -      | _   | 447,276      |
| Nonoperating revenue, net                                   | _     | 14,684,511   | 12,410,154    | (2,274,357)           | (15)%  | _   | 8,614,051    |
| Change in net position before capital grant contributions   |       | 6,346,046    | 12,903,845    | 6,557,799             | 103%   |     | 3,610,802    |
| Capital grant contributions                                 | -     | 11,460,853   | 10,200,173    | (1,260,680)           | (11)%  | -   | 2,935,915    |
| Change in net position                                      | _\$   | 17,806,899   | \$ 23,104,018 | \$ 5,297,119          | 30%    | _\$ | 6,546,717    |