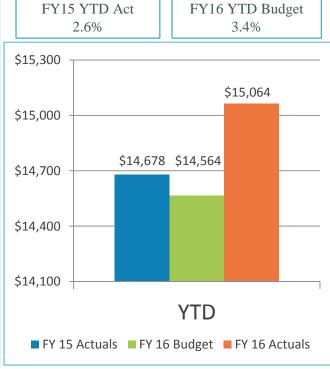

# SAN DIEGO COUNTY REGIONAL AIRPORT AUTHORITY Statements of Revenues, Expenses, and Changes in Net Position For the Seven Months Ended January 31, 2016 and 2015 (Unaudited)

|                                                             |       |              |               | Variance<br>Favorable | %      |     | Prior        |
|-------------------------------------------------------------|-------|--------------|---------------|-----------------------|--------|-----|--------------|
| 0                                                           |       | Budget       | Actual        | (Unfavorable)         | Change |     | Year         |
| Operating revenues:                                         |       |              |               |                       |        |     |              |
| Aviation revenue:                                           | •     | 44 270 200   | £ 44 EDC ED4  | \$ 150,225            | 40/    | •   | 40.050.400   |
| Landing fees                                                | \$    | 14,376,369   | \$ 14,526,594 |                       | 1%     | \$  | 13,950,196   |
| Aircraft parking fees                                       |       | 1,677,259    | 1,586,843     | (90,416)              | (5)%   |     | 1,610,362    |
| Building rentals                                            |       | 31,044,676   | 30,882,365    | (162,311)             | (1)%   |     | 29,412,745   |
| Security surcharge                                          |       | 16,149,473   | 15,349,587    | (799,886)             | (5)%   |     | 15,475,799   |
| CUPPS Support Charges                                       |       | 703,808      | 703,815       | 7                     | 0%     |     | 658,030      |
| Other aviation revenue                                      |       | 925,130      | 939,040       | 13,910                | 2%     |     | 921,917      |
| Terminal rent non-airline .                                 |       | 832,240      | 477,091       | (355,149)             | (43)%  |     | 717,073      |
| Terminal concessions                                        |       | 12,342,363   | 13,579,544    | 1,237,181             | 10%    |     | 12,600,955   |
| Rental car license fees                                     |       | 14,564,371   | 15,063,773    | 499,402               | 3%     |     | 14,677,578   |
| Rental car center cost recovery                             |       |              | 52,379        | 52,379                | -      |     | -            |
| License fees other                                          |       | 2,703,357    | 2,548,745     | (154,612)             | (6)%   |     | 2,604,286    |
| Parking revenue                                             |       | 22,951,725   | 25,302,664    | 2,350,939             | 10%    |     | 22,711,556   |
| Ground transportation permits and citations                 |       | 2,544,782    | 3,145,872     | 601,090               | 24%    |     | 1,947,105    |
| Ground rentals                                              |       | 6,950,020    | 7,426,466     | 476,446               | 7%     |     | 6,515,661    |
| Grant reimbursements                                        |       | 172,000      | 171,930       | (70)                  | (0)%   |     | 171,930      |
| Other operating revenue                                     |       | 276,094      | 441,738       | 165,644               | 60%    |     | 410,589      |
| Total operating revenues                                    |       | 128,213,667  | 132,198,446   | 3,984,779             | 3%     |     | 124,385,782  |
| 00                                                          |       | *            |               |                       |        |     |              |
| Operating expenses:                                         |       | 05 400 700   | 04 450 007    | 1 047 075             | 50/    |     | 00.070.040   |
| Salaries and benefits                                       |       | 25,406,702   | 24,158,827    | 1,247,875             | 5%     |     | 26,973,846   |
| Contractual services                                        |       | 21,425,039   | 20,581,007    | 844,032               | 4%     |     | 17,360,940   |
| Safety and security                                         |       | 14,625,655   | 13,941,873    | 683,782               | 5%     |     | 14,050,780   |
| Space rental                                                |       | 6,083,280    | 6,022,977     | 60,303                | 1%     |     | 6,089,463    |
| Utilities                                                   |       | 7,470,332    | 7,016,940     | 453,392               | 6%     |     | 6,819,905    |
| Maintenance                                                 |       | 8,612,741    | 8,570,422     | 42,319                | 0%     |     | 7,338,120    |
| Equipment and systems                                       |       | 292,137      | 307,178       | (15,041)              | (5)%   |     | 115,376      |
| Materials and supplies                                      |       | 244,353      | 291,996       | (47,643)              | (19)%  |     | 235,134      |
| Insurance                                                   |       | 771,446      | 553,206       | 218,240               | 28%    |     | 620,105      |
| Employee development and support                            |       | 750,238      | 655,784       | 94,454                | 13%    |     | 452,848      |
| Business development                                        |       | 1,655,228    | 1,073,833     | 581,395               | 35%    |     | 1,478,753    |
| Equipment rentals and repairs                               |       | 2,205,473    | 1,521,204     | 684,269               | 31%    | _   | 1,029,724    |
| Total operating expenses                                    |       | 89,542,624   | 84,695,247    | 4,847,377             | 5%     | _   | 82,564,994   |
| Total operating revenues                                    |       | 128,213,667  | 132,198,446   | 3,984,779             | 3%     |     | 124,385,782  |
|                                                             |       | 89,542,624   | 84,695,247    | 4,847,377             | 5%     |     | 82,564,994   |
| Total operating expenses Income from operations             |       | 38,671,043   | 47,503,199    | 8,832,156             | 23%    | _   | 41,820,788   |
| moone non operations                                        |       | 00,011,040   | 11,000,100    | 0,002,100             | 2070   |     | 41,020,100   |
| Depreciation                                                |       | 47,009,508   | 47,009,508    |                       | 0%     |     | 46,824,037   |
| Operating income (loss)                                     | _     | (8,338,465)  | 493,691       | 8,832,156             |        | _   | (5,003,249)  |
| Nonongrating revenue (synances)                             |       |              |               |                       |        |     | 4:           |
| Nonoperating revenue (expenses): Passenger facility charges |       | 20,846,582   | 20,863,412    | 16,830                | 0%     |     | 10 677 674   |
|                                                             |       | 18,772,411   | 19,195,123    | 422,712               | 2%     |     | 19,677,674   |
| Customer facility charges (Rental Car Center)               |       | (1,838,181)  |               | (140,742)             |        |     | 18,113,648   |
| Quieter Home Program                                        |       |              | (1,978,923)   |                       | (8)%   |     | (1,511,880)  |
| Interest income                                             |       | 2,889,656    | 3,372,429     | 482,773               | 17%    |     | 3,386,674    |
| BAB interest rebate                                         |       | 2,701,544    | 2,713,951     | 12,407                | 0%     |     | 2,701,461    |
| Interest expense                                            |       | (31,167,641) | (34,424,964)  | (3,257,323)           | (10)%  |     | (36,736,829) |
| Bond amortization                                           |       | 2,485,973    | 2,485,973     | -                     | 0%     |     | 2,536,027    |
| Other nonoperating income (expenses)                        | (0-1) | (5,833)      | 183,153       | 188,986               | -      | _   | 447,276      |
| Nonoperating revenue, net                                   | _     | 14,684,511   | 12,410,154    | (2,274,357)           | (15)%  | _   | 8,614,051    |
| Change in net position before capital grant contributions   |       | 6,346,046    | 12,903,845    | 6,557,799             | 103%   |     | 3,610,802    |
| Capital grant contributions                                 | -     | 11,460,853   | 10,200,173    | (1,260,680)           | (11)%  | -   | 2,935,915    |
| Change in net position                                      | _\$   | 17,806,899   | \$ 23,104,018 | \$ 5,297,119          | 30%    | _\$ | 6,546,717    |