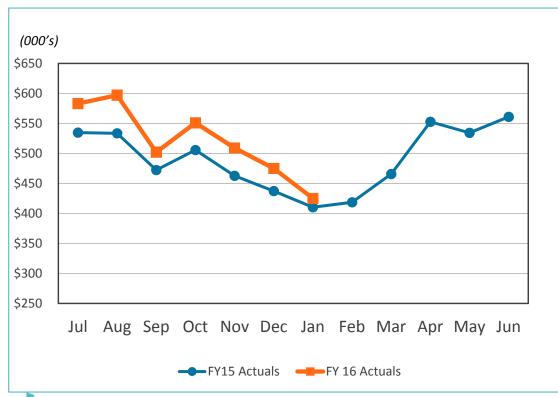

# SAN DIEGO COUNTY REGIONAL AIRPORT AUTHORITY Statements of Revenues, Expenses, and Changes in Net Position For the Seven Months Ended January 31, 2016 and 2015 (Unaudited)

|                                                             |       |              |               | Variance<br>Favorable | %      |     | Prior        |
|-------------------------------------------------------------|-------|--------------|---------------|-----------------------|--------|-----|--------------|
| 0                                                           |       | Budget       | Actual        | (Unfavorable)         | Change |     | Year         |
| Operating revenues:                                         |       |              |               |                       |        |     |              |
| Aviation revenue:                                           | •     | 44 270 200   | £ 44 EDC ED4  | \$ 150,225            | 40/    | •   | 40.050.400   |
| Landing fees                                                | \$    | 14,376,369   | \$ 14,526,594 |                       | 1%     | \$  | 13,950,196   |
| Aircraft parking fees                                       |       | 1,677,259    | 1,586,843     | (90,416)              | (5)%   |     | 1,610,362    |
| Building rentals                                            |       | 31,044,676   | 30,882,365    | (162,311)             | (1)%   |     | 29,412,745   |
| Security surcharge                                          |       | 16,149,473   | 15,349,587    | (799,886)             | (5)%   |     | 15,475,799   |
| CUPPS Support Charges                                       |       | 703,808      | 703,815       | 7                     | 0%     |     | 658,030      |
| Other aviation revenue                                      |       | 925,130      | 939,040       | 13,910                | 2%     |     | 921,917      |
| Terminal rent non-airline .                                 |       | 832,240      | 477,091       | (355,149)             | (43)%  |     | 717,073      |
| Terminal concessions                                        |       | 12,342,363   | 13,579,544    | 1,237,181             | 10%    |     | 12,600,955   |
| Rental car license fees                                     |       | 14,564,371   | 15,063,773    | 499,402               | 3%     |     | 14,677,578   |
| Rental car center cost recovery                             |       |              | 52,379        | 52,379                | -      |     | -            |
| License fees other                                          |       | 2,703,357    | 2,548,745     | (154,612)             | (6)%   |     | 2,604,286    |
| Parking revenue                                             |       | 22,951,725   | 25,302,664    | 2,350,939             | 10%    |     | 22,711,556   |
| Ground transportation permits and citations                 |       | 2,544,782    | 3,145,872     | 601,090               | 24%    |     | 1,947,105    |
| Ground rentals                                              |       | 6,950,020    | 7,426,466     | 476,446               | 7%     |     | 6,515,661    |
| Grant reimbursements                                        |       | 172,000      | 171,930       | (70)                  | (0)%   |     | 171,930      |
| Other operating revenue                                     |       | 276,094      | 441,738       | 165,644               | 60%    |     | 410,589      |
| Total operating revenues                                    |       | 128,213,667  | 132,198,446   | 3,984,779             | 3%     |     | 124,385,782  |
| 00                                                          |       | *            |               |                       |        |     |              |
| Operating expenses:                                         |       | 05 400 700   | 04 450 007    | 1 047 075             | 50/    |     | 00.070.040   |
| Salaries and benefits                                       |       | 25,406,702   | 24,158,827    | 1,247,875             | 5%     |     | 26,973,846   |
| Contractual services                                        |       | 21,425,039   | 20,581,007    | 844,032               | 4%     |     | 17,360,940   |
| Safety and security                                         |       | 14,625,655   | 13,941,873    | 683,782               | 5%     |     | 14,050,780   |
| Space rental                                                |       | 6,083,280    | 6,022,977     | 60,303                | 1%     |     | 6,089,463    |
| Utilities                                                   |       | 7,470,332    | 7,016,940     | 453,392               | 6%     |     | 6,819,905    |
| Maintenance                                                 |       | 8,612,741    | 8,570,422     | 42,319                | 0%     |     | 7,338,120    |
| Equipment and systems                                       |       | 292,137      | 307,178       | (15,041)              | (5)%   |     | 115,376      |
| Materials and supplies                                      |       | 244,353      | 291,996       | (47,643)              | (19)%  |     | 235,134      |
| Insurance                                                   |       | 771,446      | 553,206       | 218,240               | 28%    |     | 620,105      |
| Employee development and support                            |       | 750,238      | 655,784       | 94,454                | 13%    |     | 452,848      |
| Business development                                        |       | 1,655,228    | 1,073,833     | 581,395               | 35%    |     | 1,478,753    |
| Equipment rentals and repairs                               |       | 2,205,473    | 1,521,204     | 684,269               | 31%    | _   | 1,029,724    |
| Total operating expenses                                    |       | 89,542,624   | 84,695,247    | 4,847,377             | 5%     | _   | 82,564,994   |
| Total operating revenues                                    |       | 128,213,667  | 132,198,446   | 3,984,779             | 3%     |     | 124,385,782  |
|                                                             |       | 89,542,624   | 84,695,247    | 4,847,377             | 5%     |     | 82,564,994   |
| Total operating expenses Income from operations             |       | 38,671,043   | 47,503,199    | 8,832,156             | 23%    | _   | 41,820,788   |
| moone non operations                                        |       | 00,011,040   | 11,000,100    | 0,002,100             | 2070   |     | 41,020,100   |
| Depreciation                                                |       | 47,009,508   | 47,009,508    |                       | 0%     |     | 46,824,037   |
| Operating income (loss)                                     | _     | (8,338,465)  | 493,691       | 8,832,156             |        | _   | (5,003,249)  |
| Nonongrating revenue (synances)                             |       |              |               |                       |        |     | 4:           |
| Nonoperating revenue (expenses): Passenger facility charges |       | 20,846,582   | 20,863,412    | 16,830                | 0%     |     | 10 677 674   |
|                                                             |       | 18,772,411   | 19,195,123    | 422,712               | 2%     |     | 19,677,674   |
| Customer facility charges (Rental Car Center)               |       | (1,838,181)  |               | (140,742)             |        |     | 18,113,648   |
| Quieter Home Program                                        |       |              | (1,978,923)   |                       | (8)%   |     | (1,511,880)  |
| Interest income                                             |       | 2,889,656    | 3,372,429     | 482,773               | 17%    |     | 3,386,674    |
| BAB interest rebate                                         |       | 2,701,544    | 2,713,951     | 12,407                | 0%     |     | 2,701,461    |
| Interest expense                                            |       | (31,167,641) | (34,424,964)  | (3,257,323)           | (10)%  |     | (36,736,829) |
| Bond amortization                                           |       | 2,485,973    | 2,485,973     | -                     | 0%     |     | 2,536,027    |
| Other nonoperating income (expenses)                        | (0-1) | (5,833)      | 183,153       | 188,986               | -      | _   | 447,276      |
| Nonoperating revenue, net                                   | _     | 14,684,511   | 12,410,154    | (2,274,357)           | (15)%  | _   | 8,614,051    |
| Change in net position before capital grant contributions   |       | 6,346,046    | 12,903,845    | 6,557,799             | 103%   |     | 3,610,802    |
| Capital grant contributions                                 | -     | 11,460,853   | 10,200,173    | (1,260,680)           | (11)%  | -   | 2,935,915    |
| Change in net position                                      | _\$   | 17,806,899   | \$ 23,104,018 | \$ 5,297,119          | 30%    | _\$ | 6,546,717    |