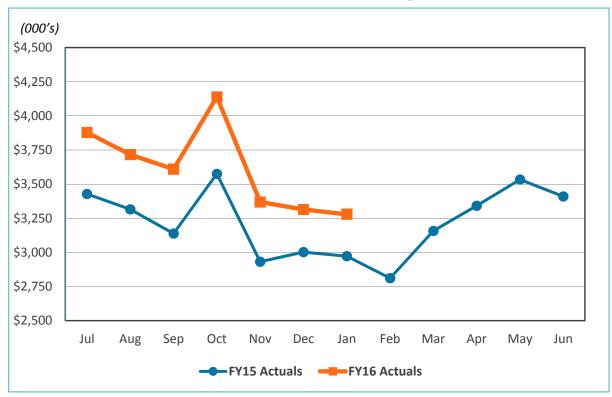

# SAN DIEGO COUNTY REGIONAL AIRPORT AUTHORITY Statements of Revenues, Expenses, and Changes in Net Position For the Seven Months Ended January 31, 2016 and 2015 (Unaudited)

|                                                             |       |              |               | Variance<br>Favorable | %      |     | Prior        |
|-------------------------------------------------------------|-------|--------------|---------------|-----------------------|--------|-----|--------------|
| 0                                                           |       | Budget       | Actual        | (Unfavorable)         | Change |     | Year         |
| Operating revenues:                                         |       |              |               |                       |        |     |              |
| Aviation revenue:                                           | •     | 44 270 200   | £ 44 EDC ED4  | \$ 150,225            | 40/    | •   | 40.050.400   |
| Landing fees                                                | \$    | 14,376,369   | \$ 14,526,594 |                       | 1%     | \$  | 13,950,196   |
| Aircraft parking fees                                       |       | 1,677,259    | 1,586,843     | (90,416)              | (5)%   |     | 1,610,362    |
| Building rentals                                            |       | 31,044,676   | 30,882,365    | (162,311)             | (1)%   |     | 29,412,745   |
| Security surcharge                                          |       | 16,149,473   | 15,349,587    | (799,886)             | (5)%   |     | 15,475,799   |
| CUPPS Support Charges                                       |       | 703,808      | 703,815       | 7                     | 0%     |     | 658,030      |
| Other aviation revenue                                      |       | 925,130      | 939,040       | 13,910                | 2%     |     | 921,917      |
| Terminal rent non-airline .                                 |       | 832,240      | 477,091       | (355,149)             | (43)%  |     | 717,073      |
| Terminal concessions                                        |       | 12,342,363   | 13,579,544    | 1,237,181             | 10%    |     | 12,600,955   |
| Rental car license fees                                     |       | 14,564,371   | 15,063,773    | 499,402               | 3%     |     | 14,677,578   |
| Rental car center cost recovery                             |       |              | 52,379        | 52,379                | -      |     | -            |
| License fees other                                          |       | 2,703,357    | 2,548,745     | (154,612)             | (6)%   |     | 2,604,286    |
| Parking revenue                                             |       | 22,951,725   | 25,302,664    | 2,350,939             | 10%    |     | 22,711,556   |
| Ground transportation permits and citations                 |       | 2,544,782    | 3,145,872     | 601,090               | 24%    |     | 1,947,105    |
| Ground rentals                                              |       | 6,950,020    | 7,426,466     | 476,446               | 7%     |     | 6,515,661    |
| Grant reimbursements                                        |       | 172,000      | 171,930       | (70)                  | (0)%   |     | 171,930      |
| Other operating revenue                                     |       | 276,094      | 441,738       | 165,644               | 60%    |     | 410,589      |
| Total operating revenues                                    |       | 128,213,667  | 132,198,446   | 3,984,779             | 3%     |     | 124,385,782  |
| 00                                                          |       | *            |               |                       |        |     |              |
| Operating expenses:                                         |       | 05 400 700   | 04 450 007    | 1 047 075             | 50/    |     | 00.070.040   |
| Salaries and benefits                                       |       | 25,406,702   | 24,158,827    | 1,247,875             | 5%     |     | 26,973,846   |
| Contractual services                                        |       | 21,425,039   | 20,581,007    | 844,032               | 4%     |     | 17,360,940   |
| Safety and security                                         |       | 14,625,655   | 13,941,873    | 683,782               | 5%     |     | 14,050,780   |
| Space rental                                                |       | 6,083,280    | 6,022,977     | 60,303                | 1%     |     | 6,089,463    |
| Utilities                                                   |       | 7,470,332    | 7,016,940     | 453,392               | 6%     |     | 6,819,905    |
| Maintenance                                                 |       | 8,612,741    | 8,570,422     | 42,319                | 0%     |     | 7,338,120    |
| Equipment and systems                                       |       | 292,137      | 307,178       | (15,041)              | (5)%   |     | 115,376      |
| Materials and supplies                                      |       | 244,353      | 291,996       | (47,643)              | (19)%  |     | 235,134      |
| Insurance                                                   |       | 771,446      | 553,206       | 218,240               | 28%    |     | 620,105      |
| Employee development and support                            |       | 750,238      | 655,784       | 94,454                | 13%    |     | 452,848      |
| Business development                                        |       | 1,655,228    | 1,073,833     | 581,395               | 35%    |     | 1,478,753    |
| Equipment rentals and repairs                               |       | 2,205,473    | 1,521,204     | 684,269               | 31%    | _   | 1,029,724    |
| Total operating expenses                                    |       | 89,542,624   | 84,695,247    | 4,847,377             | 5%     | _   | 82,564,994   |
| Total operating revenues                                    |       | 128,213,667  | 132,198,446   | 3,984,779             | 3%     |     | 124,385,782  |
|                                                             |       | 89,542,624   | 84,695,247    | 4,847,377             | 5%     |     | 82,564,994   |
| Total operating expenses Income from operations             |       | 38,671,043   | 47,503,199    | 8,832,156             | 23%    | _   | 41,820,788   |
| moone non operations                                        |       | 00,011,040   | 11,000,100    | 0,002,100             | 2070   |     | 41,020,100   |
| Depreciation                                                |       | 47,009,508   | 47,009,508    |                       | 0%     |     | 46,824,037   |
| Operating income (loss)                                     | _     | (8,338,465)  | 493,691       | 8,832,156             |        | _   | (5,003,249)  |
| Nonongrating revenue (synances)                             |       |              |               |                       |        |     | 4:           |
| Nonoperating revenue (expenses): Passenger facility charges |       | 20,846,582   | 20,863,412    | 16,830                | 0%     |     | 10 677 674   |
|                                                             |       | 18,772,411   | 19,195,123    | 422,712               | 2%     |     | 19,677,674   |
| Customer facility charges (Rental Car Center)               |       | (1,838,181)  |               | (140,742)             |        |     | 18,113,648   |
| Quieter Home Program                                        |       |              | (1,978,923)   |                       | (8)%   |     | (1,511,880)  |
| Interest income                                             |       | 2,889,656    | 3,372,429     | 482,773               | 17%    |     | 3,386,674    |
| BAB interest rebate                                         |       | 2,701,544    | 2,713,951     | 12,407                | 0%     |     | 2,701,461    |
| Interest expense                                            |       | (31,167,641) | (34,424,964)  | (3,257,323)           | (10)%  |     | (36,736,829) |
| Bond amortization                                           |       | 2,485,973    | 2,485,973     | -                     | 0%     |     | 2,536,027    |
| Other nonoperating income (expenses)                        | (0-1) | (5,833)      | 183,153       | 188,986               | -      | _   | 447,276      |
| Nonoperating revenue, net                                   | _     | 14,684,511   | 12,410,154    | (2,274,357)           | (15)%  | _   | 8,614,051    |
| Change in net position before capital grant contributions   |       | 6,346,046    | 12,903,845    | 6,557,799             | 103%   |     | 3,610,802    |
| Capital grant contributions                                 | -     | 11,460,853   | 10,200,173    | (1,260,680)           | (11)%  | -   | 2,935,915    |
| Change in net position                                      | _\$   | 17,806,899   | \$ 23,104,018 | \$ 5,297,119          | 30%    | _\$ | 6,546,717    |