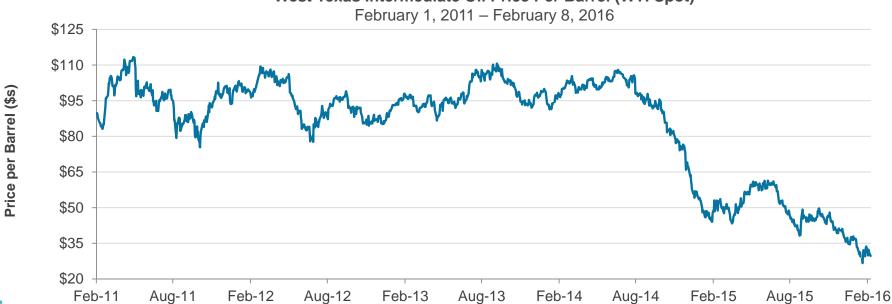

me sales totaled 5.26 million units, which was the best year since 2006 (6.48 million units).









Source: National Association of Realtors

### New Home Sales Up

New homes sales rose by 10.8% in December to a seasonally adjusted annualized rate of 544,000 units, which is the highest level since February 2015. New home sales were up 9.9% compared to December 2014.





SANDIEGO INTERNATIONAL AIRPORT. LET'S GO.

Source: Census Bureau

### Oil Remains Near \$30 per Barrel

Oil (WTI spot) closed at \$29.71 on February 8. While up from the low for the year of \$26.68 reached on January 20, it is still down 51.6% from its high over the past twelve months. A combination of high oil supplies, a strong dollar, and weakness in the global economy continue to put downward pressure on prices.





SANDIEGO INTERNATIONAL AIRPORT. LET'S GO.

Source: U.S. Energy Information Administration (EIA)

### Jet Fuel Prices Off Lows For Year

Jet fuel (U.S. Gulf Coast Spot) closed at \$1.018 on February 8. Although up from its low of \$0.804 reached on January 20, it is still down 46.6% from its 12-month high. Low crude prices continue to place downward pressure on the price of jet fuel.

### U.S. Gulf Coast Kerosene-Type Jet Fuel Spot Price FOB

February 1, 2011 – February 8, 2016



### U.S. Equity Markets Off Lows

The equity markets remain volatile driven by continued global economic uncertainty and a general de-risking as investors favor safer assets. While off their recent lows, the equity markets are still down for the year. Year-to-date, the DJIA is down -7.05% and the S&P 500 is down