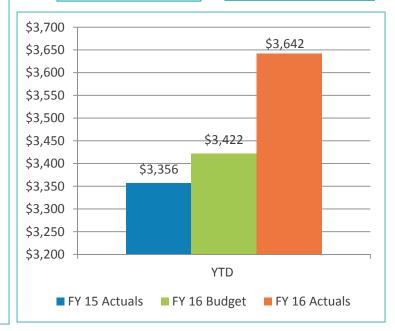

Data Date: 2/9/2016 10:26:27AM

Print Date: 2/9/2016 Print Time: 1:11:08PM Report ID: GL0012

For the seven months ended January 31, 2016 (Unaudited)

|                                        |           |           | Month to Date Variance     |                     |                     |             |             | Year to Date<br>Variance   |                     |                      |
|----------------------------------------|-----------|-----------|----------------------------|---------------------|---------------------|-------------|-------------|----------------------------|---------------------|----------------------|
|                                        | Budget    | Actual    | Favorable<br>(Unfavorable) | Variance<br>Percent | Prior Year - Actual | Budget      | Actual      | Favorable<br>(Unfavorable) | Variance<br>Percent | Prior Year<br>Actual |
| Concession Revenue                     |           |           |                            |                     |                     |             |             |                            |                     |                      |
| 45111 - Term Concessions-Food & Bev    | \$631,935 | \$706,408 | \$74,472                   | 12                  | \$630,233           | \$4,930,262 | \$5,673,823 | \$743,561                  | 15                  | \$4,954,950          |
| 45112 - Terminal Concessions - Retail  | 418,078   | 426,011   | 7,932                      | 2                   | 410,318             | 3,421,953   | 3,642,062   | 220,109                    | 6                   | 3,356,379            |
| 45113 - Term Concessions - Other       | 224,681   | 218,136   | (6,545)                    | (3)                 | 291,488             | 1,632,078   | 1,968,222   | 336,144                    | 21                  | 1,937,890            |
| 45114 - Term Concessions Space Rents   | 77,721    | 71,170    | (6,551)                    | (8)                 | 80,111              | 544,049     | 499,143     | (44,906)                   | (8)                 | 542,405              |
| 45115 - Term Concessions Cost Recovery | 92,419    | 81,020    | (11,398)                   | (12)                | 98,832              | 646,931     | 602,713     | (44,217)                   | (7)                 | 529,364              |
| 45116 - Rec Distr Center Cost Recovery | 125,102   | 122,920   | (2,182)                    | (2)                 | 239,822             | 875,716     | 868,682     | (7,034)                    | (1)                 | 988,919              |
| 45117 - Concessions Marketing Program  | 36,685    | 38,685    | 2,000                      | 5                   | 36,357              | 291,374     | 324,899     | 33,525                     | 12                  | 291,048              |
| 45120 - Rental car license fees        | 1,966,874 | 2,045,880 | 79,007                     | 4                   | 1,855,397           | 14,564,371  | 15,063,773  | 499,403                    | 3                   | 14,677,578           |
| 45121 - Rental Car Center Cost Recover | 0         | 52,379    | 52,379                     | 0                   | 0                   | 0           | 52,379      | 52,379                     | 0                   | 0                    |
| 45130 - License Fees - Other           | 355,005   | 338,545   | (16,460)                   | (5)                 | 356,763             | 2,703,357   | 2,548,745   | (154,612)                  | (6)                 | 2,604,286            |
| Total Concession Revenue               | 3,928,500 | 4,101,154 | 172,654                    | 4                   | 3,999,321           | 29,610,089  | 31,244,441  | 1,634,352                  | 6                   | 29,882,819           |
| Parking and Ground Transportat         |           |           |                            |                     |                     |             |             |                            |                     |                      |
| 45210 - Parking                        | 3,022,757 | 3,278,478 | 255,721                    | 8                   | 3,021,834           | 22,951,725  | 25,302,664  | 2,350,939                  | 10                  | 22,711,556           |
| 45220 - AVI fees                       | 272,127   | 335,614   | 63,487                     | 23                  | 147,714             | 1,884,253   | 2,087,989   | 203,737                    | 11                  | 994,927              |
| 45240 - Ground Transportation Pe       | 17,989    | 46,359    | 28,370                     | 158                 | 142,072             | 610,022     | 906,409     | 296,387                    | 49                  | 876,539              |
| 45250 - Citations                      | 7,432     | 18,801    | 11,369                     | 153                 | 11,481              | 50,507      | 151,474     | 100,967                    | 200                 | 75,639               |
| Total Parking and Ground Transportat   | 3,320,304 | 3,679,252 | 358,948                    | 11                  | 3,323,101           | 25,496,507  | 28,448,536  | 2,952,029                  | 12                  | 24,658,661           |
| Ground Rentals                         |           |           |                            |                     |                     | •           |             |                            |                     |                      |
| 45310 - Ground Rental - Fixed          | 948,078   | 1,111,423 | 163,345                    | 17                  | 961,705             | 6,950,020   | 7,403,892   | 453,873                    | 7                   | 6,515,519            |
| 45320 - Ground Rental - Percenta       | 0         | 9,488     | 9,488                      | 0                   | 9,425               | 0           | 22,574      | 22,574                     | 0                   | 142                  |
| Total Ground Rentals                   | 948,078   | 1,120,911 | 172,832                    | 18                  | 971,130             | 6,950,020   | 7,426,466   | 476,446                    | 7                   | 6,515,662            |
| Grant Reimbursements                   |           |           |                            |                     |                     |             |             |                            |                     |                      |
| 45410 - TSA Reimbursements             | 24,800    | 24,800    | 0                          | 0                   | 24,800              | 172,000     | 171,930     | (70)                       | 0                   | 171,930              |
| <b>Total Grant Reimbursements</b>      | 24,800    | 24,800    | 0                          | 0                   | 24,800              | 172,000     | 171,930     | (70)                       | 0                   | 171,930              |