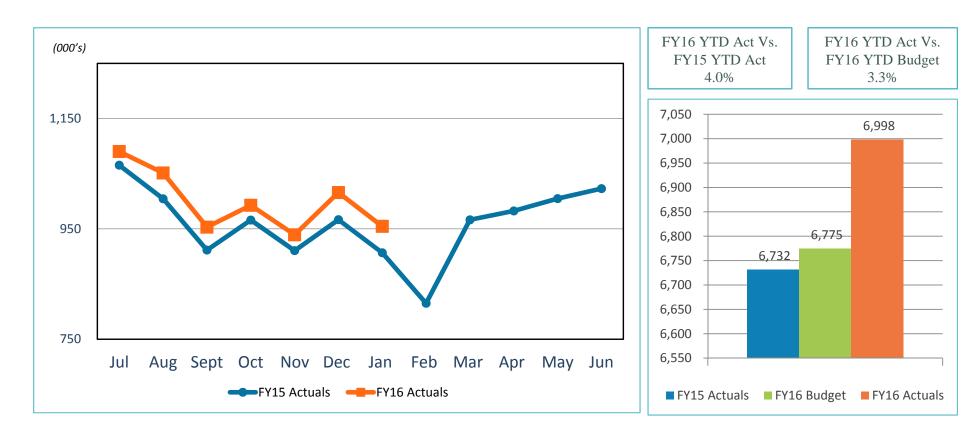

ic concerns, lowered inflation expectations, and a flight to quality.

U.S. Treasury Yield Curve

February 16, 2015 versus February 16, 2016



|        | 2/16/15 | 2/16/16 | Change  |
|--------|---------|---------|---------|
| 3-Mo.  | 0.01%   | 0.30%   | 0.29%   |
| 6-Mo.  | 0.07%   | 0.42%   | 0.35%   |
| 1-Yr.  | 0.23%   | 0.51%   | 0.28%   |
| 2-Yr.  | 0.66%   | 0.74%   | 0.08%   |
| 3-Yr.  | 1.03%   | 0.91%   | (0.12%) |
| 5-Yr.  | 1.53%   | 1.23%   | (0.30%) |
| 10-Yr. | 2.02%   | 1.78%   | (0.24%) |
| 20-Yr. | 2.39%   | 2.19%   | (0.20%) |
| 30-Yr. | 2.63%   | 2.64%   | 0.01%   |
|        |         |         |         |



Source: U.S. Department of the Treasury



Revenue & Expenses (Unaudited)
For the Month Ended
January 2016 and 2015



### Gross Landing Weight Units (000 lbs)



### **Enplanements**





#### Car Rental License Fees







FY16 YTD Act Vs.

### Food and Beverage Concessions Revenue







### **Retail Concessions Revenue**





FY16 YTD Act Vs. FY16 YTD Budget 6.4%





### **Total Terminal Concessions (Includes Cost Recovery)**





FY16 YTD Act Vs. FY16 YTD Budget 10.0%





### Parking Revenue





FY16 YTD Act Vs. FY16 YTD Budget 10.2%





## Operating Revenues for the Month Ended January 31, 2016

|                        |    |       |             | Var           | iance  |        |      |       |
|------------------------|----|-------|-------------|---------------|--------|--------|------|-------|
|                        |    |       |             | Fav           | orable | %      | Р    | rior  |
| (In thousands)         | B  | udget |