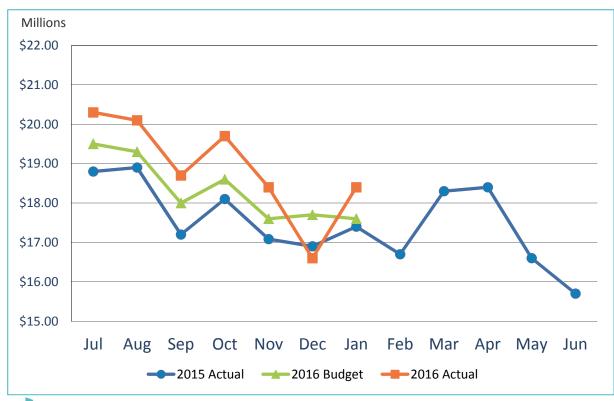

|      | 3,476                   |         |    | (75)    |
| Capital grant contributions                                                                             |    | 19                     |    | (577)                   |      | (596)                   | (3178)% |    | 560     |
| Change in net position                                                                                  | \$ | (2,182)                | \$ | 698                     | \$   | 2,880                   | (132)%  | \$ | 485     |
| Nonoperating revenue, net Change in net position before grant contributions Capital grant contributions | \$ | (2, <b>201</b> )<br>19 | \$ | 1,603<br>1,275<br>(577) | \$   | 1,749<br>3,476<br>(596) | (3178)% | \$ |         |

Variance





### Monthly Operating Revenue (Unaudited)





FY16 YTD Act Vs. FY16 YTD Budget 3.0%





## Operating Revenues for the Seven Months Ended January 31, 2016 (Unaudited)

|                        |              |        |        | Va            | riance |        |    |        |
|------------------------|--------------|--------|--------|---------------|--------|--------|----|--------|
|                        |              |        |        | Fav           | orable | %      |    | Prior  |
| (In thousands)         | Budget       | Actual |        | (Unfavorable) |        | Change |    | Year   |
| Aviation revenue:      |              |        |        |               |        |        | _  |        |
| Landing fees           | \$<br>14,376 | \$     | 14,527 | \$            | 151    | 1%     | \$ | 13,950 |
| Aircraft parking fees  |