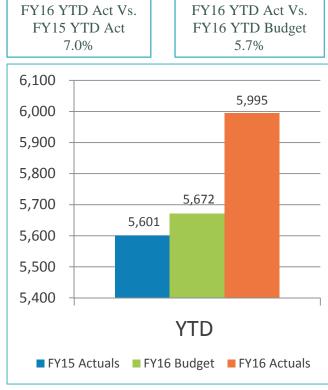

# SAN DIEGO COUNTY REGIONAL AIRPORT AUTHORITY Statements of Revenues, Expenses, and Changes in Net Position For the Seven Months Ended January 31, 2016 and 2015 (Unaudited)

|                                                             |       |              |               | Variance<br>Favorable | %      |     | Prior        |
|-------------------------------------------------------------|-------|--------------|---------------|-----------------------|--------|-----|--------------|
| 0                                                           |       | Budget       | Actual        | (Unfavorable)         | Change |     | Year         |
| Operating revenues:                                         |       |              |               |                       |        |     |              |
| Aviation revenue:                                           | •     | 44 270 200   | £ 44 EDC ED4  | \$ 150,225            | 40/    | •   | 40.050.400   |
| Landing fees                                                | \$    | 14,376,369   | \$ 14,526,594 |                       | 1%     | \$  | 13,950,196   |
| Aircraft parking fees                                       |       | 1,677,259    | 1,586,843     | (90,416)              | (5)%   |     | 1,610,362    |
| Building rentals                                            |       | 31,044,676   | 30,882,365    | (162,311)             | (1)%   |     | 29,412,745   |
| Security surcharge                                          |       | 16,149,473   | 15,349,587    | (799,886)             | (5)%   |     | 15,475,799   |
| CUPPS Support Charges                                       |       | 703,808      | 703,815       | 7                     | 0%     |     | 658,030      |
| Other aviation revenue                                      |       | 925,130      | 939,040       | 13,910                | 2%     |     | 921,917      |
| Terminal rent non-airline .                                 |       | 832,240      | 477,091       | (355,149)             | (43)%  |     | 717,073      |
| Terminal concessions                                        |       | 12,342,363   | 13,579,544    | 1,237,181             | 10%    |     | 12,600,955   |
| Rental car license fees                                     |       | 14,564,371   | 15,063,773    | 499,402               | 3%     |     | 14,677,578   |
| Rental car center cost recovery                             |       |              | 52,379        | 52,379                | -      |     | -            |
| License fees other                                          |       | 2,703,357    | 2,548,745     | (154,612)             | (6)%   |     | 2,604,286    |
| Parking revenue                                             |       | 22,951,725   | 25,302,664    | 2,350,939             | 10%    |     | 22,711,556   |
| Ground transportation permits and citations                 |       | 2,544,782    | 3,145,872     | 601,090               | 24%    |     | 1,947,105    |
| Ground rentals                                              |       | 6,950,020    | 7,426,466     | 476,446               | 7%     |     | 6,515,661    |
| Grant reimbursements                                        |       | 172,000      | 171,930       | (70)                  | (0)%   |     | 171,930      |
| Other operating revenue                                     |       | 276,094      | 441,738       | 165,644               | 60%    |     | 410,589      |
| Total operating revenues                                    |       | 128,213,667  | 132,198,446   | 3,984,779             | 3%     |     | 124,385,782  |
| 00                                                          |       | *            |               |                       |        |     |              |
| Operating expenses:                                         |       | 05 400 700   | 04 450 007    | 1 047 075             | 50/    |     | 00.070.040   |
| Salaries and benefits                                       |       | 25,406,702   | 24,158,827    | 1,247,875             | 5%     |     | 26,973,846   |
| Contractual services                                        |       | 21,425,039   | 20,581,007    | 844,032               | 4%     |     | 17,360,940   |
| Safety and security                                         |       | 14,625,655   | 13,941,873    | 683,782               | 5%     |     | 14,050,780   |
| Space rental                                                |       | 6,083,280    | 6,022,977     | 60,303                | 1%     |     | 6,089,463    |
| Utilities                                                   |       | 7,470,332    | 7,016,940     | 453,392               | 6%     |     | 6,819,905    |
| Maintenance                                                 |       | 8,612,741    | 8,570,422     | 42,319                | 0%     |     | 7,338,120    |
| Equipment and systems                                       |       | 292,137      | 307,178       | (15,041)              | (5)%   |     | 115,376      |
| Materials and supplies                                      |       | 244,353      | 291,996       | (47,643)              | (19)%  |     | 235,134      |
| Insurance                                                   |       | 771,446      | 553,206       | 218,240               | 28%    |     | 620,105      |
| Employee development and support                            |       | 750,238      | 655,784       | 94,454                | 13%    |     | 452,848      |
| Business development                                        |       | 1,655,228    | 1,073,833     | 581,395               | 35%    |     | 1,478,753    |
| Equipment rentals and repairs                               |       | 2,205,473    | 1,521,204     | 684,269               | 31%    | _   | 1,029,724    |
| Total operating expenses                                    |       | 89,542,624   | 84,695,247    | 4,847,377             | 5%     | _   | 82,564,994   |
| Total operating revenues                                    |       | 128,213,667  | 132,198,446   | 3,984,779             | 3%     |     | 124,385,782  |
|                                                             |       | 89,542,624   | 84,695,247    | 4,847,377             | 5%     |     | 82,564,994   |
| Total operating expenses Income from operations             |       | 38,671,043   | 47,503,199    | 8,832,156             | 23%    | _   | 41,820,788   |
| moone non operations                                        |       | 00,011,040   | 11,000,100    | 0,002,100             | 2070   |     | 41,020,100   |
| Depreciation                                                |       | 47,009,508   | 47,009,508    |                       | 0%     |     | 46,824,037   |
| Operating income (loss)                                     | _     | (8,338,465)  | 493,691       | 8,832,156             |        | _   | (5,003,249)  |
| Nonongrating revenue (synances)                             |       |              |               |                       |        |     | 4:           |
| Nonoperating revenue (expenses): Passenger facility charges |       | 20,846,582   | 20,863,412    | 16,830                | 0%     |     | 10 677 674   |
|                                                             |       | 18,772,411   | 19,195,123    | 422,712               | 2%     |     | 19,677,674   |
| Customer facility charges (Rental Car Center)               |       | (1,838,181)  |               | (140,742)             |        |     | 18,113,648   |
| Quieter Home Program                                        |       |              | (1,978,923)   |                       | (8)%   |     | (1,511,880)  |
| Interest income                                             |       | 2,889,656    | 3,372,429     | 482,773               | 17%    |     | 3,386,674    |
| BAB interest rebate                                         |       | 2,701,544    | 2,713,951     | 12,407                | 0%     |     | 2,701,461    |
| Interest expense                                            |       | (31,167,641) | (34,424,964)  | (3,257,323)           | (10)%  |     | (36,736,829) |
| Bond amortization                                           |       | 2,485,973    | 2,485,973     | -                     | 0%     |     | 2,536,027    |
| Other nonoperating income (expenses)                        | (0-1) | (5,833)      | 183,153       | 188,986               | -      | _   | 447,276      |
| Nonoperating revenue, net                                   | _     | 14,684,511   | 12,410,154    | (2,274,357)           | (15)%  | _   | 8,614,051    |
| Change in net position before capital grant contributions   |       | 6,346,046    | 12,903,845    | 6,557,799             | 103%   |     | 3,610,802    |
| Capital grant contributions                                 | -     | 11,460,853   | 10,200,173    | (1,260,680)           | (11)%  | -   | 2,935,915    |
| Change in net position                                      | _\$   | 17,806,899   | \$ 23,104,018 | \$ 5,297,119          | 30%    | _\$ | 6,546,717    |