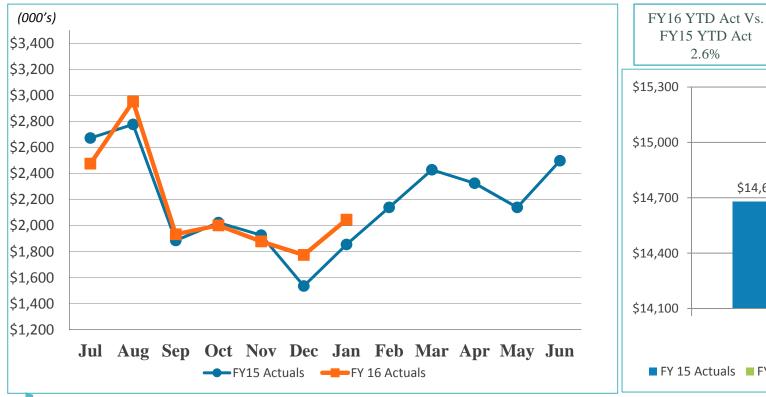

# SAN DIEGO COUNTY REGIONAL AIRPORT AUTHORITY Statements of Revenues, Expenses, and Changes in Net Position For the Seven Months Ended January 31, 2016 and 2015 (Unaudited)

|                                                             |       |              |               | Variance<br>Favorable | %      |     | Prior        |
|-------------------------------------------------------------|-------|--------------|---------------|-----------------------|--------|-----|--------------|
| 0                                                           |       | Budget       | Actual        | (Unfavorable)         | Change |     | Year         |
| Operating revenues:                                         |       |              |               |                       |        |     |              |
| Aviation revenue:                                           | •     | 44 270 200   | £ 44 EDC ED4  | \$ 150,225            | 40/    | •   | 40.050.400   |
| Landing fees                                                | \$    | 14,376,369   | \$ 14,526,594 |                       | 1%     | \$  | 13,950,196   |
| Aircraft parking fees                                       |       | 1,677,259    | 1,586,843     | (90,416)              | (5)%   |     | 1,610,362    |
| Building rentals                                            |       | 31,044,676   | 30,882,365    | (162,311)             | (1)%   |     | 29,412,745   |
| Security surcharge                                          |       | 16,149,473   | 15,349,587    | (799,886)             | (5)%   |     | 15,475,799   |
| CUPPS Support Charges                                       |       | 703,808      | 703,815       | 7                     | 0%     |     | 658,030      |
| Other aviation revenue                                      |       | 925,130      | 939,040       | 13,910                | 2%     |     | 921,917      |
| Terminal rent non-airline .                                 |       | 832,240      | 477,091       | (355,149)             | (43)%  |     | 717,073      |
| Terminal concessions                                        |       | 12,342,363   | 13,579,544    | 1,237,181             | 10%    |     | 12,600,955   |
| Rental car license fees                                     |       | 14,564,371   | 15,063,773    | 499,402               | 3%     |     | 14,677,578   |
| Rental car center cost recovery                             |       |              | 52,379        | 52,379                | -      |     | -            |
| License fees other                                          |       | 2,703,357    | 2,548,745     | (154,612)             | (6)%   |     | 2,604,286    |
| Parking revenue                                             |       | 22,951,725   | 25,302,664    | 2,350,939             | 10%    |     | 22,711,556   |
| Ground transportation permits and citations                 |       | 2,544,782    | 3,145,872     | 601,090               | 24%    |     | 1,947,105    |
| Ground rentals                                              |       | 6,950,020    | 7,426,466     | 476,446               | 7%     |     | 6,515,661    |
| Grant reimbursements                                        |       | 172,000      | 171,930       | (70)                  | (0)%   |     | 171,930      |
| Other operating revenue                                     |       | 276,094      | 441,738       | 165,644               | 60%    |     | 410,589      |
| Total operating revenues                                    |       | 128,213,667  | 132,198,446   | 3,984,779             | 3%     |     | 124,385,782  |
| 00                                                          |       | *            |               |                       |        |     |              |
| Operating expenses:                                         |       | 05 400 700   | 04 450 007    | 1 047 075             | 50/    |     | 00.070.040   |
| Salaries and benefits                                       |       | 25,406,702   | 24,158,827    | 1,247,875             | 5%     |     | 26,973,846   |
| Contractual services                                        |       | 21,425,039   | 20,581,007    | 844,032               | 4%     |     | 17,360,940   |
| Safety and security                                         |       | 14,625,655   | 13,941,873    | 683,782               | 5%     |     | 14,050,780   |
| Space rental                                                |       | 6,083,280    | 6,022,977     | 60,303                | 1%     |     | 6,089,463    |
| Utilities                                                   |       | 7,470,332    | 7,016,940     | 453,392               | 6%     |     | 6,819,905    |
| Maintenance                                                 |       | 8,612,741    | 8,570,422     | 42,319                | 0%     |     | 7,338,120    |
| Equipment and systems                                       |       | 292,137      | 307,178       | (15,041)              | (5)%   |     | 115,376      |
| Materials and supplies                                      |       | 244,353      | 291,996       | (47,643)              | (19)%  |     | 235,134      |
| Insurance                                                   |       | 771,446      | 553,206       | 218,240               | 28%    |     | 620,105      |
| Employee development and support                            |       | 750,238      | 655,784       | 94,454                | 13%    |     | 452,848      |
| Business development                                        |       | 1,655,228    | 1,073,833     | 581,395               | 35%    |     | 1,478,753    |
| Equipment rentals and repairs                               |       | 2,205,473    | 1,521,204     | 684,269               | 31%    | _   | 1,029,724    |
| Total operating expenses                                    |       | 89,542,624   | 84,695,247    | 4,847,377             | 5%     | _   | 82,564,994   |
| Total operating revenues                                    |       | 128,213,667  | 132,198,446   | 3,984,779             | 3%     |     | 124,385,782  |
|                                                             |       | 89,542,624   | 84,695,247    | 4,847,377             | 5%     |     | 82,564,994   |
| Total operating expenses Income from operations             |       | 38,671,043   | 47,503,199    | 8,832,156             | 23%    | _   | 41,820,788   |
| moone non operations                                        |       | 00,011,040   | 11,000,100    | 0,002,100             | 2070   |     | 41,020,100   |
| Depreciation                                                |       | 47,009,508   | 47,009,508    |                       | 0%     |     | 46,824,037   |
| Operating income (loss)                                     | _     | (8,338,465)  | 493,691       | 8,832,156             |        | _   | (5,003,249)  |
| Nonongrating revenue (synances)                             |       |              |               |                       |        |     | 4:           |
| Nonoperating revenue (expenses): Passenger facility charges |       | 20,846,582   | 20,863,412    | 16,830                | 0%     |     | 10 677 674   |
|                                                             |       | 18,772,411   | 19,195,123    | 422,712               | 2%     |     | 19,677,674   |
| Customer facility charges (Rental Car Center)               |       | (1,838,181)  |               | (140,742)             |        |     | 18,113,648   |
| Quieter Home Program                                        |       |              | (1,978,923)   |                       | (8)%   |     | (1,511,880)  |
| Interest income                                             |       | 2,889,656    | 3,372,429     | 482,773               | 17%    |     | 3,386,674    |
| BAB interest rebate                                         |       | 2,701,544    | 2,713,951     | 12,407                | 0%     |     | 2,701,461    |
| Interest expense                                            |       | (31,167,641) | (34,424,964)  | (3,257,323)           | (10)%  |     | (36,736,829) |
| Bond amortization                                           |       | 2,485,973    | 2,485,973     | -                     | 0%     |     | 2,536,027    |
| Other nonoperating income (expenses)                        | (0-1) | (5,833)      | 183,153       | 188,986               | -      | _   | 447,276      |
| Nonoperating revenue, net                                   | _     | 14,684,511   | 12,410,154    | (2,274,357)           | (15)%  | _   | 8,614,051    |
| Change in net position before capital grant contributions   |       | 6,346,046    | 12,903,845    | 6,557,799             | 103%   |     | 3,610,802    |
| Capital grant contributions                                 | -     | 11,460,853   | 10,200,173    | (1,260,680)           | (11)%  | -   | 2,935,915    |
| Change in net position                                      | _\$   | 17,806,899   | \$ 23,104,018 | \$ 5,297,119          | 30%    | _\$ | 6,546,717    |