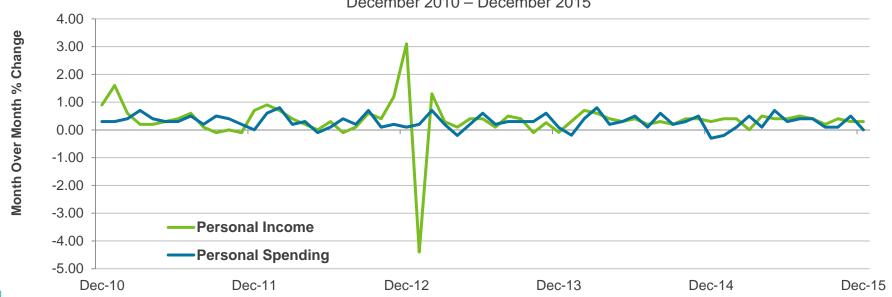

### FINANCE COMMITTEE NEW BUSINESS

4. REVIEW OF THE UNAUDITED FINANCIAL STATEMENTS FOR THE SIX MONTHS ENDED DECEMBER 31, 2015:

Scott Brickner, Vice President, Finance and Asset Management/Treasurer, and Kathy Kiefer, Senior Director, Finance and Asset Management, provided a presentation on the Unaudited Financial Statements for the Six Months Ended December 31, 2015, which included Operating Revenues for the Month Ended December 31, 2015; Operating Expenses for the Month Ended December 31, 2015; Financial Summary for the Month Ended December 31, 2015; Non-Operating Revenues and Expenses for the Month Ended December 31, 2015; Monthly Operating Revenue (Unaudited); Operating Revenues for the Six Months

Ended December 31, 2015 (Unaudited); Monthly Operating Expenses (Unaudited); Operating Expenses for the Six Months Ended December 31, 2015 (Unaudited); Financial Summary for the Six Months Ended December 31, 2015 (Unaudited); Non-Operating Revenues and Expenses for the Six Months Ended December 31, 2015 (Unaudited); and Statements of Net Position (Unaudited) as of December 31, 2015 and 2014.

In response to Board Member Robinson's inquiry regarding the percentage breakdown of visitor and business travelers, Mr. Brickner stated that staff will provide that information to the Board.

RECOMMENDATION: Accept the report.