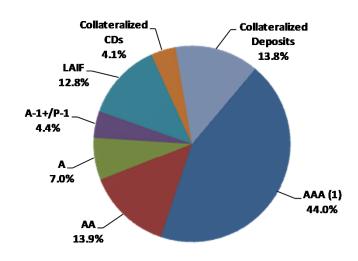

### 5. REVIEW OF THE AUTHORITY'S INVESTMENT REPORT AS OF DECEMBER 31, 2015:

Geoff Bryant, Manager, Airport Finance, provided a presentation on the Authority's Investment Report as of December 31, 2016, which included Total Portfolio Summary; Portfolio Composition by Security Type; Portfolio Composition by Credit Rating; Portfolio Composition by Maturity; Benchmark Comparison; Detail of Security Holdings as of December 31, 2015; Portfolio Investment Transactions from October 1, 2015 to December 31, 2015; Bond Proceeds Summary; and Bond Proceeds Investment Transactions from October 1, 2015 to December 31, 2015.