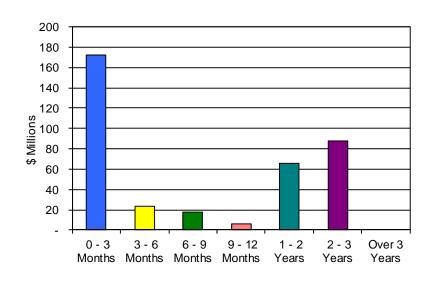

### 5. REVIEW OF THE AUTHORITY'S INVESTMENT REPORT AS OF DECEMBER 31, 2015:

Geoff Bryant, Manager, Airport Finance, provided a presentation on the Authority's Investment Report as of December 31, 2016, which included Total Portfolio Summary; Portfolio Composition by Security Type; Portfolio Composition by Credit Rating; Portfolio Composition by Maturity; Benchmark Comparison; Detail of Security Holdings as of December 31, 2015; Portfolio Investment Transactions from October 1, 2015 to December 31, 2015; Bond Proceeds Summary; and Bond Proceeds Investment Transactions from October 1, 2015 to December 31, 2015.