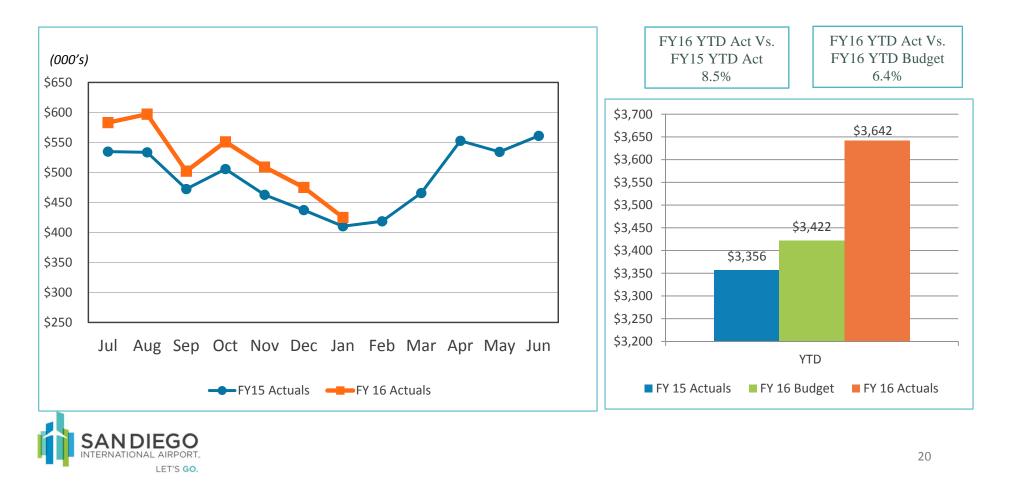

## 4. REVIEW OF THE UNAUDITED FINANCIAL STATEMENTS FOR THE SIX MONTHS ENDED DECEMBER 31, 2015:

Scott Brickner, Vice President, Finance and Asset Management/Treasurer, and Kathy Kiefer, Senior Director, Finance and Asset Management, provided a presentation on the Unaudited Financial Statements for the Six Months Ended December 31, 2015, which included Operating Revenues for the Month Ended December 31, 2015; Operating Expenses for the Month Ended December 31, 2015; Financial Summary for the Month Ended December 31, 2015; Non-Operating Revenues and Expenses for the Month Ended December 31, 2015; Monthly Operating Revenue (Unaudited); Operating Revenues for the Six Months Ended December 31, 2015 (Unaudited); Monthly Operating Expenses (Unaudited); Operating Expenses for the Six Months Ended December 31, 2015 (Unaudited); Financial Summary for the Six Months Ended December 31, 2015 (Unaudited); Non-Operating Revenues and Expenses for the Six Months Ended December 31, 2015 (Unaudited); and Statements of Net Position (Unaudited) as of December 31, 2015 and 2014.