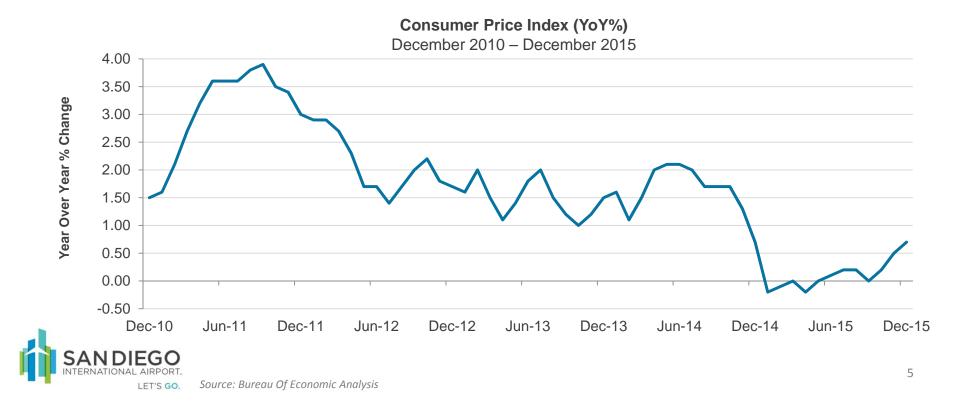

## 4. REVIEW OF THE UNAUDITED FINANCIAL STATEMENTS FOR THE SIX MONTHS ENDED DECEMBER 31, 2015:

Scott Brickner, Vice President, Finance and Asset Management/Treasurer, and Kathy Kiefer, Senior Director, Finance and Asset Management, provided a presentation on the Unaudited Financial Statements for the Six Months Ended December 31, 2015, which included Operating Revenues for the Month Ended December 31, 2015; Operating Expenses for the Month Ended December 31, 2015; Financial Summary for the Month Ended December 31, 2015; Non-Operating Revenues and Expenses for the Month Ended December 31, 2015; Monthly Operating Revenue (Unaudited); Operating Revenues for the Six Months Ended December 31, 2015 (Unaudited); Monthly Operating Expenses (Unaudited); Operating Expenses for the Six Months Ended December 31, 2015 (Unaudited); Financial Summary for the Six Months Ended December 31, 2015 (Unaudited); Non-Operating Revenues and Expenses for the Six Months Ended December 31, 2015 (Unaudited); and Statements of Net Position (Unaudited) as of December 31, 2015 and 2014.