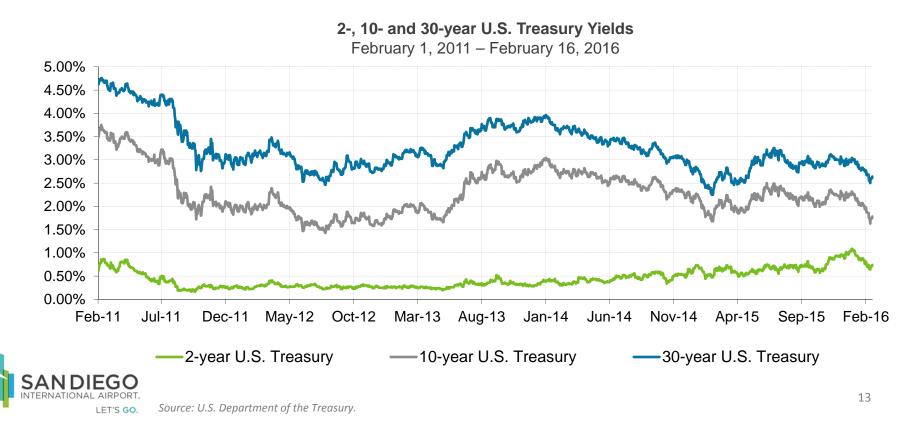

## 4. REVIEW OF THE UNAUDITED FINANCIAL STATEMENTS FOR THE SIX MONTHS ENDED DECEMBER 31, 2015:

Scott Brickner, Vice President, Finance and Asset Management/Treasurer, and Kathy Kiefer, Senior Director, Finance and Asset Management, provided a presentation on the Unaudited Financial Statements for the Six Months Ended December 31, 2015, which included Operating Revenues for the Month Ended December 31, 2015; Operating Expenses for the Month Ended December 31, 2015; Financial Summary for the Month Ended December 31, 2015; Non-Operating Revenues and Expenses for the Month Ended December 31, 2015; Monthly Operating Revenue (Unaudited); Operating Revenues for the Six Months Ended December 31, 2015 (Unaudited); Monthly Operating Expenses (Unaudited); Operating Expenses for the Six Months Ended December 31, 2015 (Unaudited); Financial Summary for the Six Months Ended December 31, 2015 (Unaudited); Non-Operating Revenues and Expenses for the Six Months Ended December 31, 2015 (Unaudited); and Statements of Net Position (Unaudited) as of December 31, 2015 and 2014.