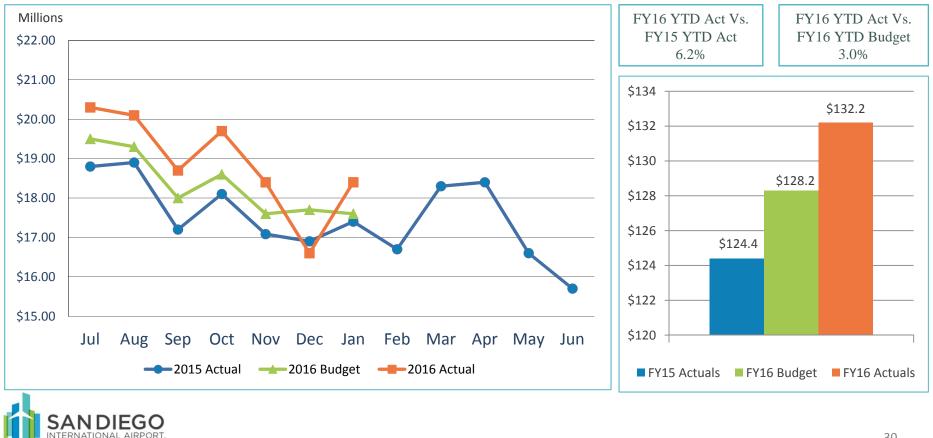

## 4. REVIEW OF THE UNAUDITED FINANCIAL STATEMENTS FOR THE SIX MONTHS ENDED DECEMBER 31, 2015:

Scott Brickner, Vice President, Finance and Asset Management/Treasurer, and Kathy Kiefer, Senior Director, Finance and Asset Management, provided a presentation on the Unaudited Financial Statements for the Six Months Ended December 31, 2015, which included Operating Revenues for the Month Ended December 31, 2015; Operating Expenses for the Month Ended December 31, 2015; Financial Summary for the Month Ended December 31, 2015; Non-Operating Revenues and Expenses for the Month Ended December 31, 2015; Monthly Operating Revenue (Unaudited); Operating Revenues for the Six Months Ended December 31, 2015 (Unaudited); Monthly Operating Expenses (Unaudited); Operating Expenses for the Six Months Ended December 31, 2015 (Unaudited); Financial Summary for the Six Months Ended December 31, 2015 (Unaudited); Non-Operating Revenues and Expenses for the Six Months Ended December 31, 2015 (Unaudited); and Statements of Net Position (Unaudited) as of December 31, 2015 and 2014.