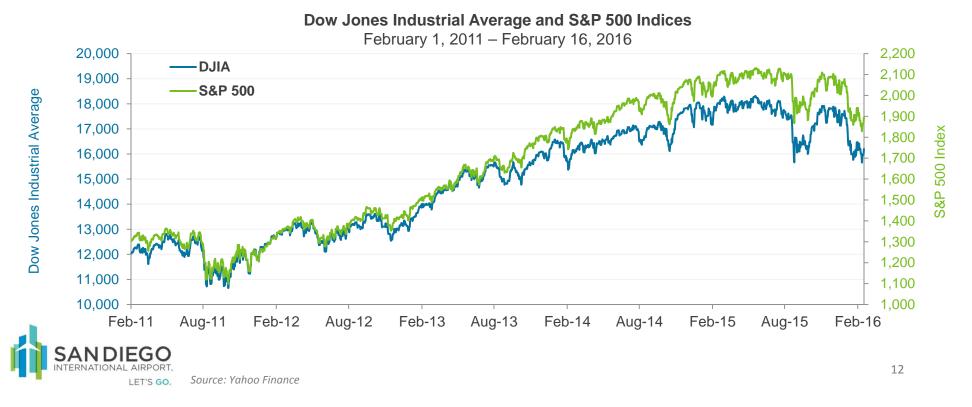

## 5. REVIEW OF THE AUTHORITY'S INVESTMENT REPORT AS OF DECEMBER 31, 2015:

Geoff Bryant, Manager, Airport Finance, provided a presentation on the Authority's Investment Report as of December 31, 2016, which included Total Portfolio Summary; Portfolio Composition by Security Type; Portfolio Composition by Credit Rating; Portfolio Composition by Maturity; Benchmark Comparison; Detail of Security Holdings as of December 31, 2015; Portfolio Investment Transactions from October 1, 2015 to December 31, 2015; Bond Proceeds Summary; and Bond Proceeds Investment Transactions from October 1, 2015 to December 31, 2015.