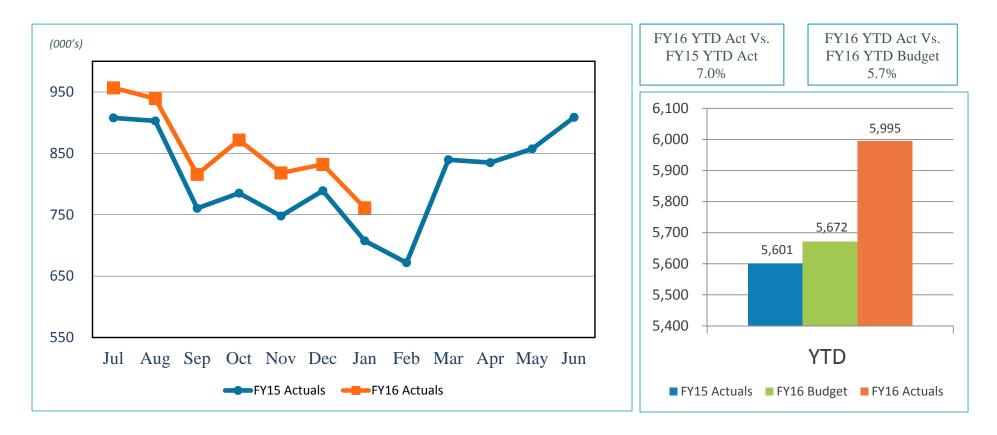

## 4. REVIEW OF THE UNAUDITED FINANCIAL STATEMENTS FOR THE SIX MONTHS ENDED DECEMBER 31, 2015:

Scott Brickner, Vice President, Finance and Asset Management/Treasurer, and Kathy Kiefer, Senior Director, Finance and Asset Management, provided a presentation on the Unaudited Financial Statements for the Six Months Ended December 31, 2015, which included Operating Revenues for the Month Ended December 31, 2015; Operating Expenses for the Month Ended December 31, 2015; Financial Summary for the Month Ended December 31, 2015; Non-Operating Revenues and Expenses for the Month Ended December 31, 2015; Monthly Operating Revenue (Unaudited); Operating Revenues for the Six Months Ended December 31, 2015 (Unaudited); Monthly Operating Expenses (Unaudited); Operating Expenses for the Six Months Ended December 31, 2015 (Unaudited); Financial Summary for the Six Months Ended December 31, 2015 (Unaudited); Non-Operating Revenues and Expenses for the Six Months Ended December 31, 2015 (Unaudited); and Statements of Net Position (Unaudited) as of December 31, 2015 and 2014.