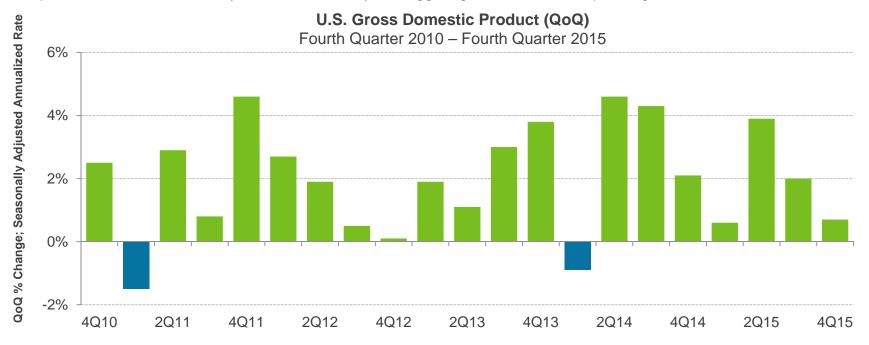

| 100                 | 0                    |

. . .

ITEM 2



LET'S GO.

Review of the Unaudited Financial Statements for the Seven Months Ended January 31, 2016 and 2015

> Presented by: Scott Brickner, CPA Vice President, Finance and Asset Management/Treasurer Kathy Kiefer Senior Director, Finance & Asset Management

> > March 7, 2016

## Fourth Quarter GDP

U.S. GDP slowed in the fourth quarter, growing at 0.70% (advance release), which was down from 2.0% in the third quarter and 3.9% in the second quarter. GDP was down for the quarter, as consumers cut back on spending, businesses cut back on investment, and inventories continued to be drawn down upon. For the entire year, 2015 GDP expanded 2.4% for a second year in a row, led by the biggest gain in consumer spending in a decade.



Source: Bureau Of Economic Analysis

# **Initial Claims For Unemployment**

For the week ending February 6, 2016, initial claims for unemployment (seasonally adjusted) fell by 16,000 to 268,000. The 4-week moving average, which helps smooth out some of the weekly volatility, fell by 3,500 to 281,250. The recent declines in both the weekly and 4-week average were seen as favorable for the labor market after claims had trended higher for the past several months.



Source: U.S. Department of Labor

## **January Unemployment Rates**

The National unemployment rate has dropped 0.1 percentage point from 5.0 percent in December to 4.9 percent for January. The National U-6 rate also remained unchanged for January, staying at 9.9 percent, which was the same rate since November. California and Sa