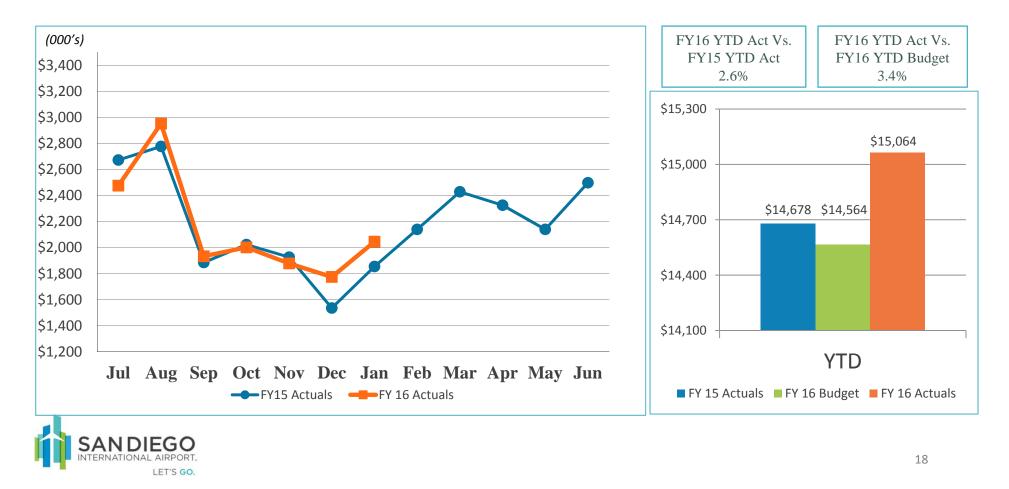

## 4. REVIEW OF THE UNAUDITED FINANCIAL STATEMENTS FOR THE SIX MONTHS ENDED DECEMBER 31, 2015:

Scott Brickner, Vice President, Finance and Asset Management/Treasurer, and Kathy Kiefer, Senior Director, Finance and Asset Management, provided a presentation on the Unaudited Financial Statements for the Six Months Ended December 31, 2015, which included Operating Revenues for the Month Ended December 31, 2015; Operating Expenses for the Month Ended December 31, 2015; Financial Summary for the Month Ended December 31, 2015; Non-Operating Revenues and Expenses for the Month Ended December 31, 2015; Monthly Operating Revenue (Unaudited); Operating Revenues for the Six Months Ended December 31, 2015 (Unaudited); Monthly Operating Expenses (Unaudited); Operating Expenses for the Six Months Ended December 31, 2015 (Unaudited); Financial Summary for the Six Months Ended December 31, 2015 (Unaudited); Non-Operating Revenues and Expenses for the Six Months Ended December 31, 2015 (Unaudited); and Statements of Net Position (Unaudited) as of December 31, 2015 and 2014.