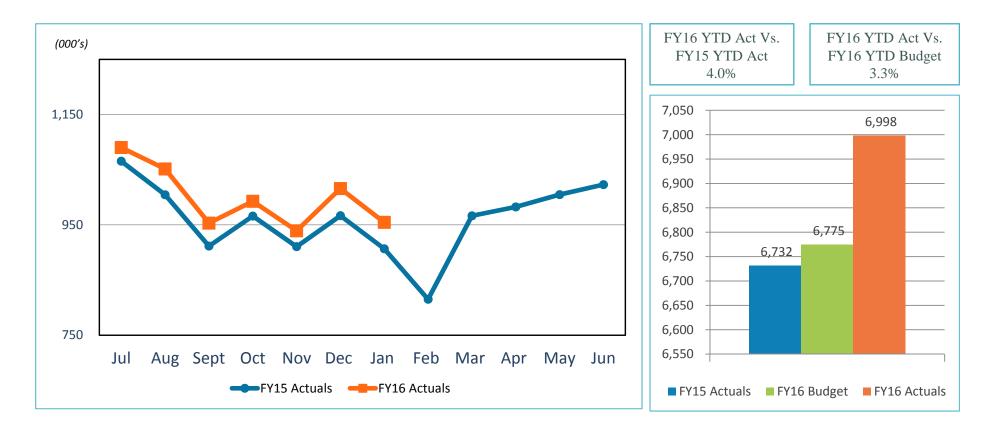

## 4. REVIEW OF THE UNAUDITED FINANCIAL STATEMENTS FOR THE SIX MONTHS ENDED DECEMBER 31, 2015:

Scott Brickner, Vice President, Finance and Asset Management/Treasurer, and Kathy Kiefer, Senior Director, Finance and Asset Management, provided a presentation on the Unaudited Financial Statements for the Six Months Ended December 31, 2015, which included Operating Revenues for the Month Ended December 31, 2015; Operating Expenses for the Month Ended December 31, 2015; Financial Summary for the Month Ended December 31, 2015; Non-Operating Revenues and Expenses for the Month Ended December 31, 2015; Monthly Operating Revenue (Unaudited); Operating Revenues for the Six Months Ended December 31, 2015 (Unaudited); Monthly Operating Expenses (Unaudited); Operating Expenses for the Six Months Ended December 31, 2015 (Unaudited); Financial Summary for the Six Months Ended December 31, 2015 (Unaudited); Non-Operating Revenues and Expenses for the Six Months Ended December 31, 2015 (Unaudited); and Statements of Net Position (Unaudited) as of December 31, 2015 and 2014.