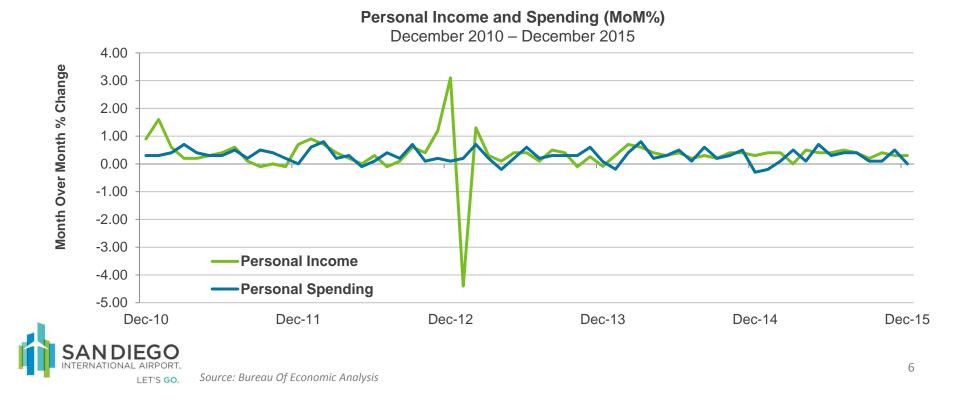

## 4. REVIEW OF THE UNAUDITED FINANCIAL STATEMENTS FOR THE SIX MONTHS ENDED DECEMBER 31, 2015:

Scott Brickner, Vice President, Finance and Asset Management/Treasurer, and Kathy Kiefer, Senior Director, Finance and Asset Management, provided a presentation on the Unaudited Financial Statements for the Six Months Ended December 31, 2015, which included Operating Revenues for the Month Ended December 31, 2015; Operating Expenses for the Month Ended December 31, 2015; Financial Summary for the Month Ended December 31, 2015; Non-Operating Revenues and Expenses for the Month Ended December 31, 2015; Monthly Operating Revenue (Unaudited); Operating Revenues for the Six Months Ended December 31, 2015 (Unaudited); Monthly Operating Expenses (Unaudited); Operating Expenses for the Six Months Ended December 31, 2015 (Unaudited); Financial Summary for the Six Months Ended December 31, 2015 (Unaudited); Non-Operating Revenues and Expenses for the Six Months Ended December 31, 2015 (Unaudited); and Statements of Net Position (Unaudited) as of December 31, 2015 and 2014.