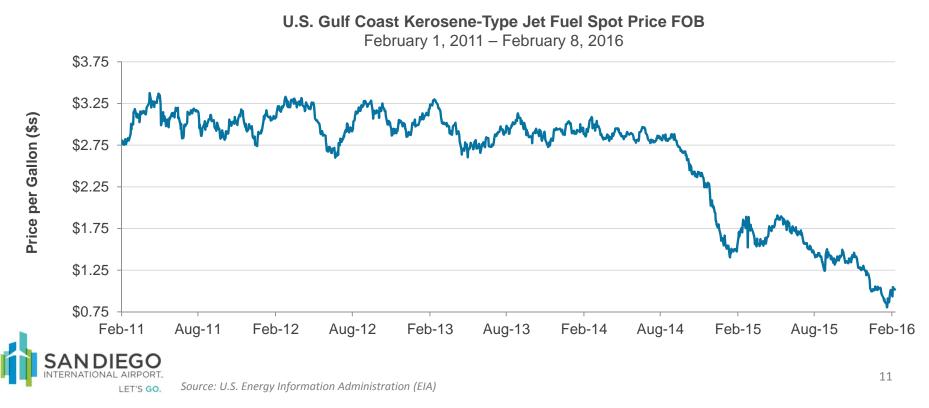

## 5. REVIEW OF THE AUTHORITY'S INVESTMENT REPORT AS OF DECEMBER 31, 2015:

Geoff Bryant, Manager, Airport Finance, provided a presentation on the Authority's Investment Report as of December 31, 2016, which included Total Portfolio Summary; Portfolio Composition by Security Type; Portfolio Composition by Credit Rating; Portfolio Composition by Maturity; Benchmark Comparison; Detail of Security Holdings as of December 31, 2015; Portfolio Investment Transactions from October 1, 2015 to December 31, 2015; Bond Proceeds Summary; and Bond Proceeds Investment Transactions from October 1, 2015 to December 31, 2015.