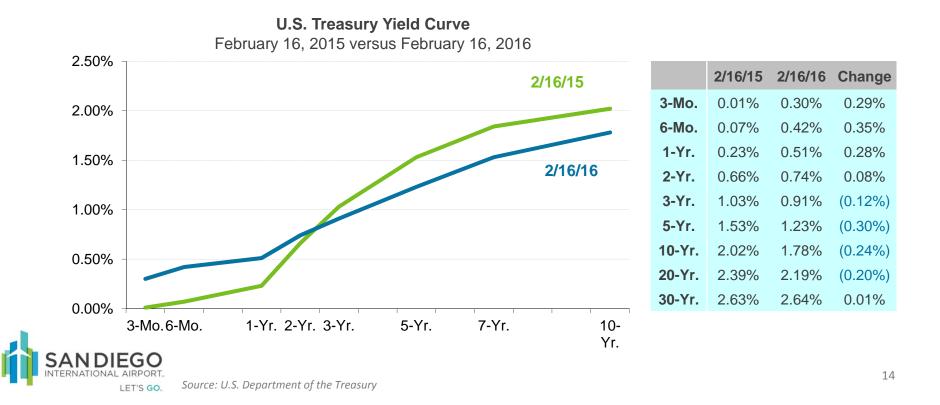

## 4. REVIEW OF THE UNAUDITED FINANCIAL STATEMENTS FOR THE SIX MONTHS ENDED DECEMBER 31, 2015:

Scott Brickner, Vice President, Finance and Asset Management/Treasurer, and Kathy Kiefer, Senior Director, Finance and Asset Management, provided a presentation on the Unaudited Financial Statements for the Six Months Ended December 31, 2015, which included Operating Revenues for the Month Ended December 31, 2015; Operating Expenses for the Month Ended December 31, 2015; Financial Summary for the Month Ended December 31, 2015; Non-Operating Revenues and Expenses for the Month Ended December 31, 2015; Monthly Operating Revenue (Unaudited); Operating Revenues for the Six Months Ended December 31, 2015 (Unaudited); Monthly Operating Expenses (Unaudited); Operating Expenses for the Six Months Ended December 31, 2015 (Unaudited); Financial Summary for the Six Months Ended December 31, 2015 (Unaudited); Non-Operating Revenues and Expenses for the Six Months Ended December 31, 2015 (Unaudited); and Statements of Net Position (Unaudited) as of December 31, 2015 and 2014.