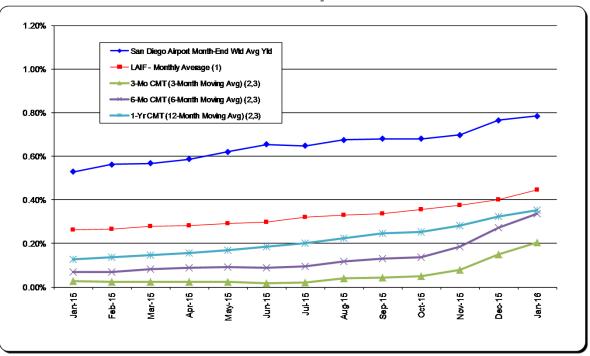

## 5. REVIEW OF THE AUTHORITY'S INVESTMENT REPORT AS OF DECEMBER 31, 2015:

Geoff Bryant, Manager, Airport Finance, provided a presentation on the Authority's Investment Report as of December 31, 2016, which included Total Portfolio Summary; Portfolio Composition by Security Type; Portfolio Composition by Credit Rating; Portfolio Composition by Maturity; Benchmark Comparison; Detail of Security Holdings as of December 31, 2015; Portfolio Investment Transactions from October 1, 2015 to December 31, 2015; Bond Proceeds Summary; and Bond Proceeds Investment Transactions from October 1, 2015 to December 31, 2015.