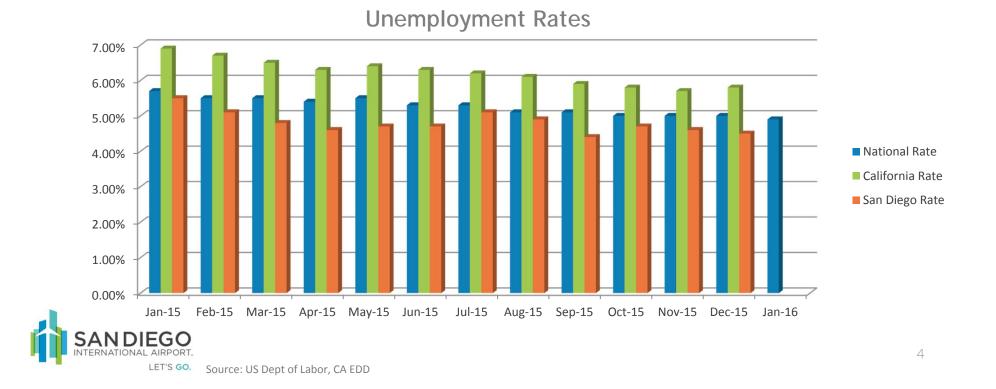

**

For the week ending February 6, 2016, initial claims for unemployment (seasonally adjusted) fell by 16,000 to 268,000. The 4-week moving average, which helps smooth out some of the weekly volatility, fell by 3,500 to 281,250. The recent declines in both the weekly and 4-week average were seen as favorable for the labor market after claims had trended higher for the past several months.



Source: U.S. Department of Labor

## **January Unemployment Rates**

The National unemployment rate has dropped 0.1 percentage point from 5.0 percent in December to 4.9 percent for January. The National U-6 rate also remained unchanged for January, staying at 9.9 percent, which was the same rate since November. California and San Diego unemployment rates for January will be available in early March.



## **Consumer Price Index**

The Consumer Price Index (CPI) for the twelve months ending December was up 0.70% compared to a 0.50% increase in November. For the month, CPI was down -0.10%. Core CPI, excluding food and energy, was up 2.1% for the twelve months ending December, which was up from the 2.0% increase in November.



## **Personal Income and Spending**

Personal income rose by 0.30% in December unchanged from a 0.30% increase in November, which was in line with expectations. Spending did not increase in December (0.00%) compared to a 0.50% increase in November, as consumers largely kept the increase in income to themselves (saving rate ticked up).



## **Consumer Confidence Index**

Despite a high degree of uncertainty in the global economy and turmoil in the equity markets st