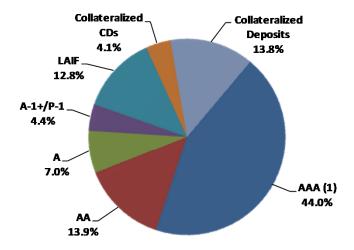

## 5. REVIEW OF THE AUTHORITY'S INVESTMENT REPORT AS OF DECEMBER 31, 2015:

Geoff Bryant, Manager, Airport Finance, provided a presentation on the Authority's Investment Report as of December 31, 2016, which included Total Portfolio Summary; Portfolio Composition by Security Type; Portfolio Composition by Credit Rating; Portfolio Composition by Maturity; Benchmark Comparison; Detail of Security Holdings as of December 31, 2015; Portfolio Investment Transactions from October 1, 2015 to December 31, 2015; Bond Proceeds Summary; and Bond Proceeds Investment Transactions from October 1, 2015 to December 31, 2015.