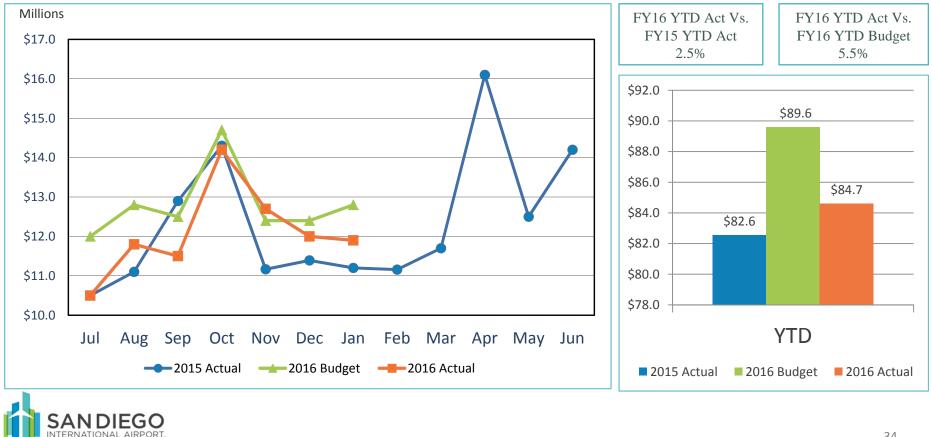

## 4. REVIEW OF THE UNAUDITED FINANCIAL STATEMENTS FOR THE SIX MONTHS ENDED DECEMBER 31, 2015:

Scott Brickner, Vice President, Finance and Asset Management/Treasurer, and Kathy Kiefer, Senior Director, Finance and Asset Management, provided a presentation on the Unaudited Financial Statements for the Six Months Ended December 31, 2015, which included Operating Revenues for the Month Ended December 31, 2015; Operating Expenses for the Month Ended December 31, 2015; Financial Summary for the Month Ended December 31, 2015; Non-Operating Revenues and Expenses for the Month Ended December 31, 2015; Monthly Operating Revenue (Unaudited); Operating Revenues for the Six Months Ended December 31, 2015 (Unaudited); Monthly Operating Expenses (Unaudited); Operating Expenses for the Six Months Ended December 31, 2015 (Unaudited); Financial Summary for the Six Months Ended December 31, 2015 (Unaudited); Non-Operating Revenues and Expenses for the Six Months Ended December 31, 2015 (Unaudited); and Statements of Net Position (Unaudited) as of December 31, 2015 and 2014.