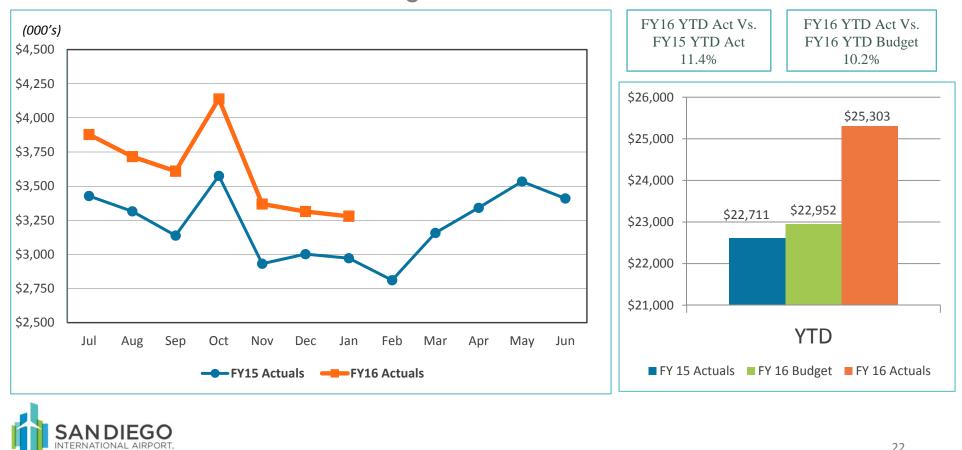

## 4. REVIEW OF THE UNAUDITED FINANCIAL STATEMENTS FOR THE SIX MONTHS ENDED DECEMBER 31, 2015:

Scott Brickner, Vice President, Finance and Asset Management/Treasurer, and Kathy Kiefer, Senior Director, Finance and Asset Management, provided a presentation on the Unaudited Financial Statements for the Six Months Ended December 31, 2015, which included Operating Revenues for the Month Ended December 31, 2015; Operating Expenses for the Month Ended December 31, 2015; Financial Summary for the Month Ended December 31, 2015; Non-Operating Revenues and Expenses for the Month Ended December 31, 2015; Monthly Operating Revenue (Unaudited); Operating Revenues for the Six Months Ended December 31, 2015 (Unaudited); Monthly Operating Expenses (Unaudited); Operating Expenses for the Six Months Ended December 31, 2015 (Unaudited); Financial Summary for the Six Months Ended December 31, 2015 (Unaudited); Non-Operating Revenues and Expenses for the Six Months Ended December 31, 2015 (Unaudited); and Statements of Net Position (Unaudited) as of December 31, 2015 and 2014.