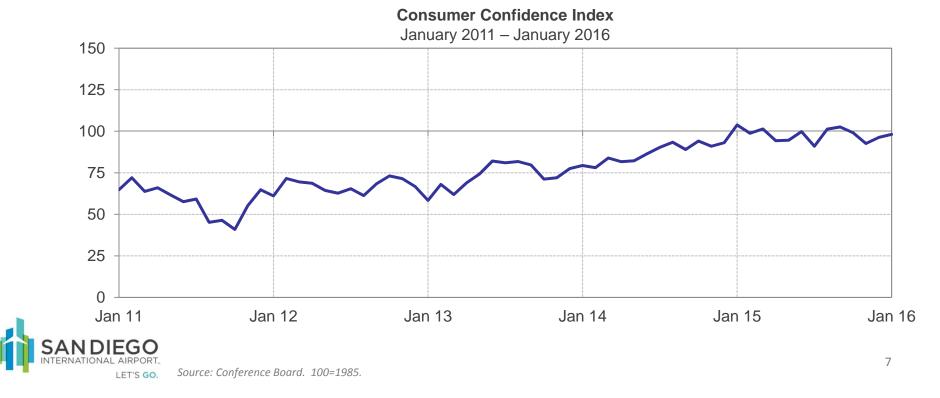

## 4. REVIEW OF THE UNAUDITED FINANCIAL STATEMENTS FOR THE SIX MONTHS ENDED DECEMBER 31, 2015:

Scott Brickner, Vice President, Finance and Asset Management/Treasurer, and Kathy Kiefer, Senior Director, Finance and Asset Management, provided a presentation on the Unaudited Financial Statements for the Six Months Ended December 31, 2015, which included Operating Revenues for the Month Ended December 31, 2015; Operating Expenses for the Month Ended December 31, 2015; Financial Summary for the Month Ended December 31, 2015; Non-Operating Revenues and Expenses for the Month Ended December 31, 2015; Monthly Operating Revenue (Unaudited); Operating Revenues for the Six Months Ended December 31, 2015 (Unaudited); Monthly Operating Expenses (Unaudited); Operating Expenses for the Six Months Ended December 31, 2015 (Unaudited); Financial Summary for the Six Months Ended December 31, 2015 (Unaudited); Non-Operating Revenues and Expenses for the Six Months Ended December 31, 2015 (Unaudited); and Statements of Net Position (Unaudited) as of December 31, 2015 and 2014.