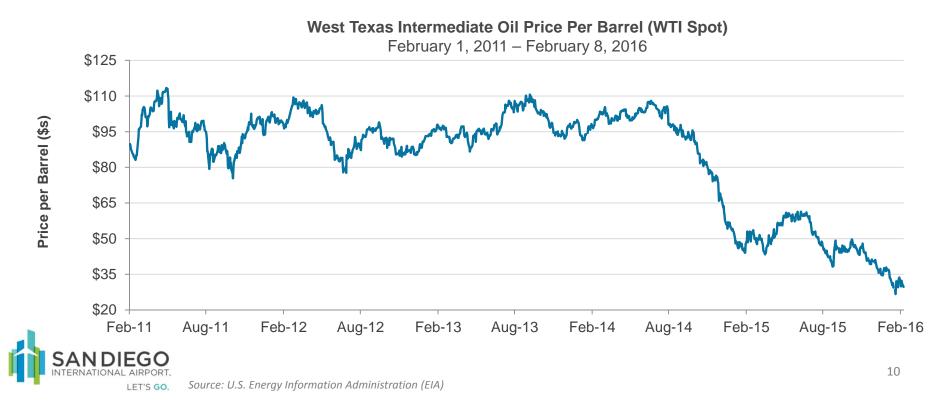

## 5. REVIEW OF THE AUTHORITY'S INVESTMENT REPORT AS OF DECEMBER 31, 2015:

Geoff Bryant, Manager, Airport Finance, provided a presentation on the Authority's Investment Report as of December 31, 2016, which included Total Portfolio Summary; Portfolio Composition by Security Type; Portfolio Composition by Credit Rating; Portfolio Composition by Maturity; Benchmark Comparison; Detail of Security Holdings as of December 31, 2015; Portfolio Investment Transactions from October 1, 2015 to December 31, 2015; Bond Proceeds Summary; and Bond Proceeds Investment Transactions from October 1, 2015 to December 31, 2015.