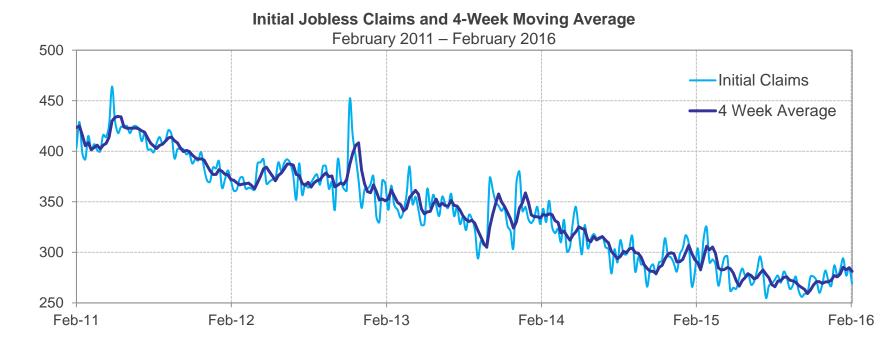

n the third quarter and 3.9% in the second quarter. GDP was down for the quarter, as consumers cut back on spending, businesses cut back on investment, and inventories continued to be drawn down upon. For the entire year, 2015 GDP expanded 2.4% for a second year in a row, led by the biggest gain in consumer spending in a decade.



Source: Bureau Of Economic Analysis

# **Initial Claims For Unemployment**

For the week ending February 6, 2016, initial claims for unemployment (seasonally adjusted) fell by 16,000 to 268,000. The 4-week moving average, which helps smooth out some of the weekly volatility, fell by 3,500 to 281,250. The recent declines in both the weekly and 4-week average were seen as favorable for the labor market after claims had trended higher for the past several months.



Source: U.S. Department of Labor

## **January Unemployment Rates**

The National unemployment rate has dropped 0.1 percentage point from 5.0 percent in December to 4.9 percent for January. The National U-6 rate also remained unchanged for January, staying at 9.9 percent, which was the same rate since November. California and San Diego unemployment rates for January will be available in early March.



## **Consumer Price Index**

The Consumer Price Index (CPI) for the twelve months ending December was up 0.70% compared to a 0.50% increase in November. For the month, CPI was down -0.10%. Core CPI, excluding food and energy, was up 2.1% for the twelve months ending December, which was up from the 2.0% increase in November.



## **Personal Income and Spending**

Personal income rose by 0.