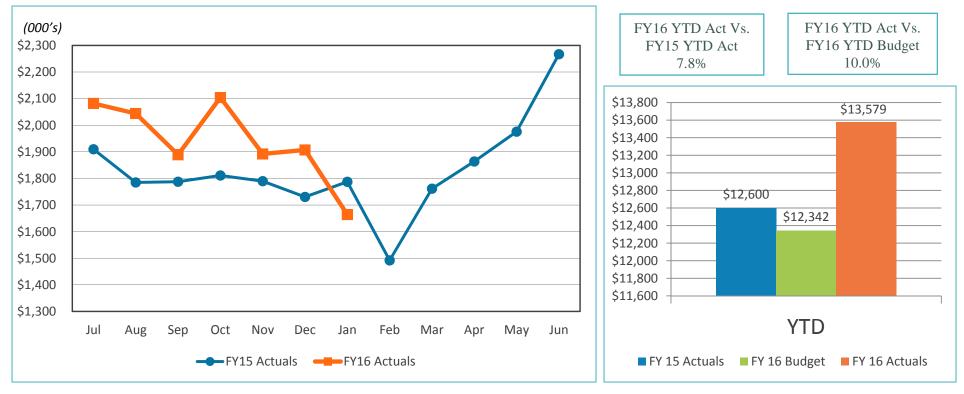

## 4. REVIEW OF THE UNAUDITED FINANCIAL STATEMENTS FOR THE SIX MONTHS ENDED DECEMBER 31, 2015:

Scott Brickner, Vice President, Finance and Asset Management/Treasurer, and Kathy Kiefer, Senior Director, Finance and Asset Management, provided a presentation on the Unaudited Financial Statements for the Six Months Ended December 31, 2015, which included Operating Revenues for the Month Ended December 31, 2015; Operating Expenses for the Month Ended December 31, 2015; Financial Summary for the Month Ended December 31, 2015; Non-Operating Revenues and Expenses for the Month Ended December 31, 2015; Monthly Operating Revenue (Unaudited); Operating Revenues for the Six Months Ended December 31, 2015 (Unaudited); Monthly Operating Expenses (Unaudited); Operating Expenses for the Six Months Ended December 31, 2015 (Unaudited); Financial Summary for the Six Months Ended December 31, 2015 (Unaudited); Non-Operating Revenues and Expenses for the Six Months Ended December 31, 2015 (Unaudited); and Statements of Net Position (Unaudited) as of December 31, 2015 and 2014.