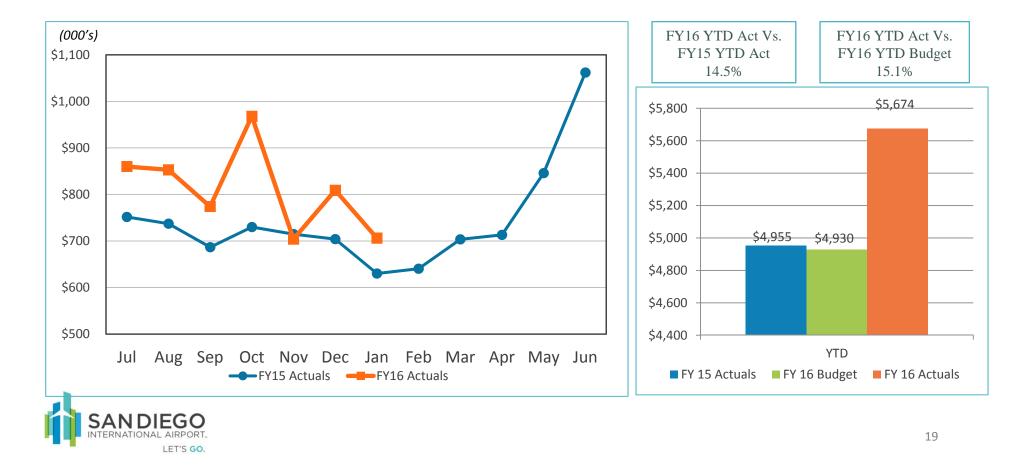

## 4. REVIEW OF THE UNAUDITED FINANCIAL STATEMENTS FOR THE SIX MONTHS ENDED DECEMBER 31, 2015:

Scott Brickner, Vice President, Finance and Asset Management/Treasurer, and Kathy Kiefer, Senior Director, Finance and Asset Management, provided a presentation on the Unaudited Financial Statements for the Six Months Ended December 31, 2015, which included Operating Revenues for the Month Ended December 31, 2015; Operating Expenses for the Month Ended December 31, 2015; Financial Summary for the Month Ended December 31, 2015; Non-Operating Revenues and Expenses for the Month Ended December 31, 2015; Monthly Operating Revenue (Unaudited); Operating Revenues for the Six Months Ended December 31, 2015 (Unaudited); Monthly Operating Expenses (Unaudited); Operating Expenses for the Six Months Ended December 31, 2015 (Unaudited); Financial Summary for the Six Months Ended December 31, 2015 (Unaudited); Non-Operating Revenues and Expenses for the Six Months Ended December 31, 2015 (Unaudited); and Statements of Net Position (Unaudited) as of December 31, 2015 and 2014.