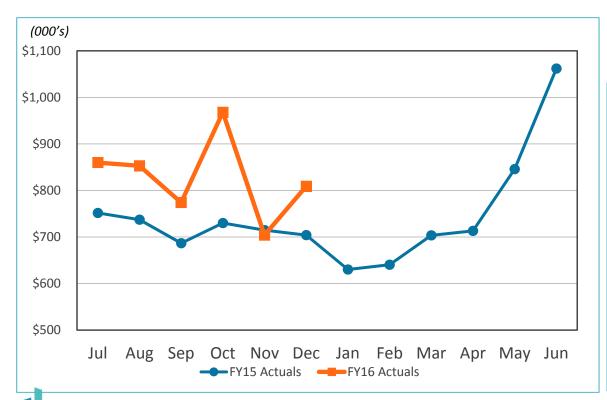

| 0.38%                                                                                                                                                                                                   |
|         | 0.03%<br>0.07%<br>0.17%<br>0.49%<br>0.80%<br>1.29%<br>1.83%<br>2.17% | 0.03%       0.26%         0.07%       0.37%         0.17%       0.48%         0.49%       0.88%         0.80%       1.11%         1.29%       1.49%         1.83%       2.06%         2.17%       2.45% |



Source: U.S. Department of the Treasury



Revenue & Expenses (Unaudited)
For the Month Ended
December 2015 and 2014



### Gross Landing Weight Units (000 lbs)



### **Enplanements**





#### Car Rental License Fees







#### Food and Beverage Concessions Revenue







#### **Retail Concessions Revenue**





FY16 YTD Act Vs. FY16 YTD Budget 7.1%





#### Total Terminal Concessions (Includes Cost Recovery)





FY16 YTD Act Vs. FY16 YTD Budget 11.0%





#### Parking Revenue





FY16 YTD Act Vs. FY16 YTD Budget 10.5%





## Operating Revenues for the Month Ended December 31, 2015

|                        | Variance |       |    |       |       |           |        |          |  |  |  |
|------------------------|----------|-------|----|-------|-------|-----------|--------|----------|--|--|--|
|                        |          |       |    |       | Fa    | vorable   | %      | Prior    |  |  |  |
| (In thousands)         | В        | udget | A  | ctual | (Unfa | avorable) | Change | Year     |  |  |  |
| Aviation revenue:      |          | _