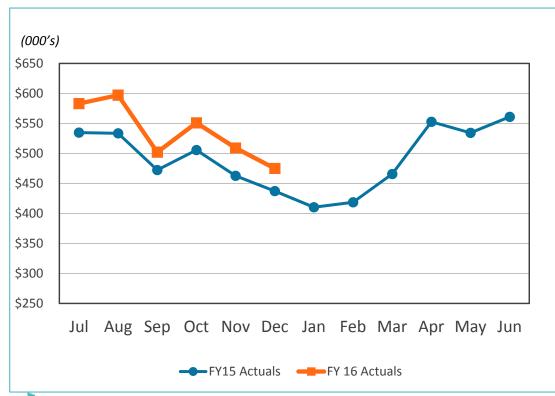

8%                                                                                                                                                                                                   |
|         | 0.03%<br>0.07%<br>0.17%<br>0.49%<br>0.80%<br>1.29%<br>1.83%<br>2.17% | 0.03%       0.26%         0.07%       0.37%         0.17%       0.48%         0.49%       0.88%         0.80%       1.11%         1.29%       1.49%         1.83%       2.06%         2.17%       2.45% |



Source: U.S. Department of the Treasury



Revenue & Expenses (Unaudited)
For the Month Ended
December 2015 and 2014



### Gross Landing Weight Units (000 lbs)



### **Enplanements**





#### Car Rental License Fees







#### Food and Beverage Concessions Revenue







#### **Retail Concessions Revenue**





FY16 YTD Act Vs. FY16 YTD Budget 7.1%





#### Total Terminal Concessions (Includes Cost Recovery)





FY16 YTD Act Vs. FY16 YTD Budget 11.0%





#### Parking Revenue





FY16 YTD Act Vs. FY16 YTD Budget 10.5%





## Operating Revenues for the Month Ended December 31, 2015

|                        | Variance |       |    |       |       |           |        |          |  |  |  |
|------------------------|----------|-------|----|-------|-------|-----------|--------|----------|--|--|--|
|                        |          |       |    |       | Fa    | vorable   | %      | Prior    |  |  |  |
| (In thousands)         | В        | udget | A  | ctual | (Unfa | avorable) | Change | Year     |  |  |  |
| Aviation revenue:      |          | _     |    |       |       | _         |