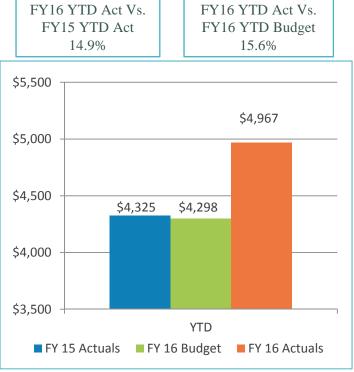

| 0.38%                                                                                                                                                                                                   |
|         | 0.03%<br>0.07%<br>0.17%<br>0.49%<br>0.80%<br>1.29%<br>1.83%<br>2.17% | 0.03%       0.26%         0.07%       0.37%         0.17%       0.48%         0.49%       0.88%         0.80%       1.11%         1.29%       1.49%         1.83%       2.06%         2.17%       2.45% |



Source: U.S. Department of the Treasury



Revenue & Expenses (Unaudited)
For the Month Ended
December 2015 and 2014



### Gross Landing Weight Units (000 lbs)



### **Enplanements**





#### Car Rental License Fees







#### Food and Beverage Concessions Revenue







#### **Retail Concessions Revenue**





FY16 YTD Act Vs. FY16 YTD Budget 7.1%





#### Total Terminal Concessions (Includes Cost Recovery)





FY16 YTD Act Vs. FY16 YTD Budget 11.0%





#### Parking Revenue





FY16 YTD Act Vs. FY16 YTD Budget 10.5%





## Operating Revenues for the Month Ended December 31, 2015

|                        | Variance |       |    |       |       |           |        |          |  |  |  |
|------------------------|----------|-------|----|-------|-------|-----------|--------|----------|--|--|--|
|                        |          |       |    |       | Fa    | vorable   | %      | Prior    |  |  |  |
| (In thousands)         | В        | udget | A  | ctual | (Unfa | avorable) | Change | Year     |  |  |  |
| Aviation revenue:      |          | _