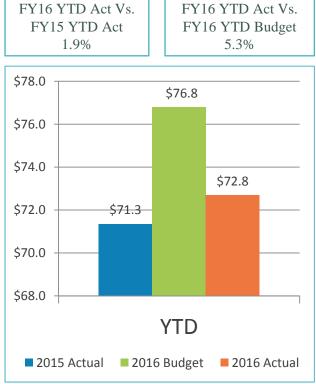

# 2. REVIEW OF THE UNAUDITED FINANCIAL STATEMENTS FOR THE FIVE MONTHS ENDED NOVEMBER 30, 2015:

Scott Brickner, Vice President, Finance & Asset Management/Treasurer, and Kathy Kiefer, Senior Director, Finance & Asset Management, provided a presentation on the Unaudited Financial Statements for the Five Months Ended November 30, 2015, which included Revenue and Expenses (Unaudited) for the Month Ended November 2015; Gross Landing Weight Units; Enplanements; Car Rental License Fees; Total Terminal Concessions (Includes Cost Recovery); Parking Revenue; Operating Revenues for the Month Ended November 30, 2015: Operating Expenses for the Month Ended November 30, 2015; Financial Summary for the Month Ended November 30, 2015; Non-Operating Revenues and Expenses for the Month Ended November 30, 2015; Monthly Operating Revenue (Unaudited); Operating Revenues for the Five Months Ended November 30, 2015 (Unaudited); Monthly Operating Expenses (Unaudited); Monthly Operating Expenses for the Five Months Ended November 30, 2015 (Unaudited); Financial Summary for the Five Months Ended November 30, 2015 (Unaudited); Non-Operating Revenues and Expenses for the Five Months Ended November 30, 2015 (Unaudited); and Statements of Net Position (Unaudited) November 30, 2015.