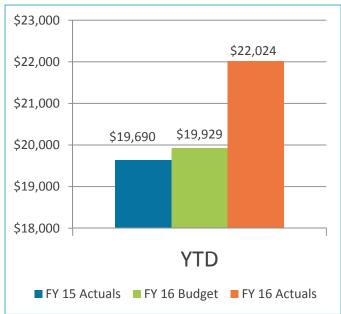

# 2. REVIEW OF THE UNAUDITED FINANCIAL STATEMENTS FOR THE FIVE MONTHS ENDED NOVEMBER 30, 2015:

Scott Brickner, Vice President, Finance & Asset Management/Treasurer, and Kathy Kiefer, Senior Director, Finance & Asset Management, provided a presentation on the Unaudited Financial Statements for the Five Months Ended November 30, 2015, which included Revenue and Expenses (Unaudited) for the Month Ended November 2015; Gross Landing Weight Units; Enplanements; Car Rental License Fees; Total Terminal Concessions (Includes Cost Recovery); Parking Revenue; Operating Revenues for the Month Ended November 30, 2015: Operating Expenses for the Month Ended November 30, 2015; Financial Summary for the Month Ended November 30, 2015; Non-Operating Revenues and Expenses for the Month Ended November 30, 2015; Monthly Operating Revenue (Unaudited); Operating Revenues for the Five Months Ended November 30, 2015 (Unaudited); Monthly Operating Expenses (Unaudited); Monthly Operating Expenses for the Five Months Ended November 30, 2015 (Unaudited); Financial Summary for the Five Months Ended November 30, 2015 (Unaudited); Non-Operating Revenues and Expenses for the Five Months Ended November 30, 2015 (Unaudited); and Statements of Net Position (Unaudited) November 30, 2015.