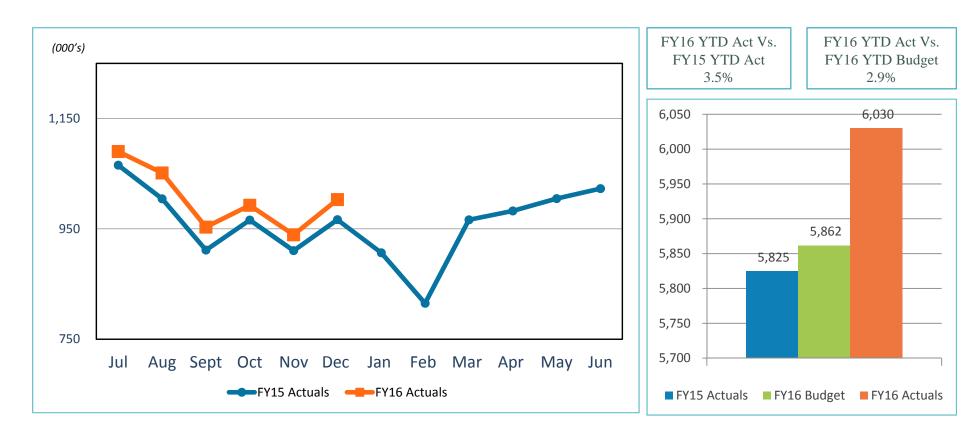

# 2. REVIEW OF THE UNAUDITED FINANCIAL STATEMENTS FOR THE FIVE MONTHS ENDED NOVEMBER 30, 2015:

Scott Brickner, Vice President, Finance & Asset Management/Treasurer, and Kathy Kiefer, Senior Director, Finance & Asset Management, provided a presentation on the Unaudited Financial Statements for the Five Months Ended November 30, 2015, which included Revenue and Expenses (Unaudited) for the Month Ended November 2015; Gross Landing Weight Units; Enplanements; Car Rental License Fees; Total Terminal Concessions (Includes Cost Recovery); Parking Revenue; Operating Revenues for the Month Ended November 30, 2015: Operating Expenses for the Month Ended November 30, 2015; Financial Summary for the Month Ended November 30, 2015; Non-Operating Revenues and Expenses for the Month Ended November 30, 2015; Monthly Operating Revenue (Unaudited); Operating Revenues for the Five Months Ended November 30, 2015 (Unaudited); Monthly Operating Expenses (Unaudited); Monthly Operating Expenses for the Five Months Ended November 30, 2015 (Unaudited); Financial Summary for the Five Months Ended November 30, 2015 (Unaudited); Non-Operating Revenues and Expenses for the Five Months Ended November 30, 2015 (Unaudited); and Statements of Net Position (Unaudited) November 30, 2015.