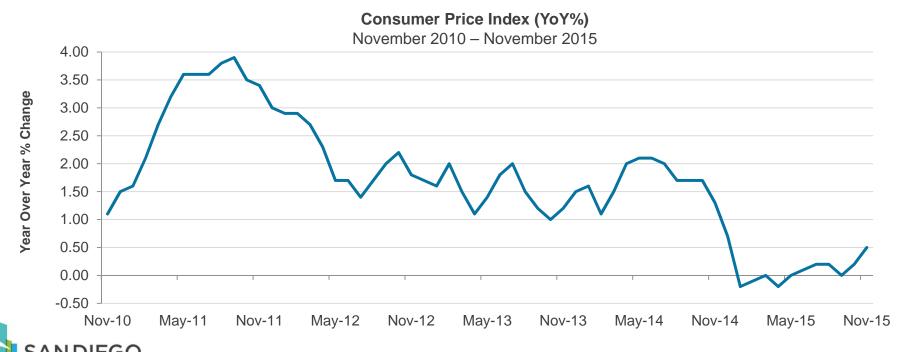

ate also remained unchanged for December remaining at 9.9 percent, which was the same rate for November. In California the unemployment rate went up 0.1 percentage point from the November rate of 5.7 percent to 5.8 percent for December, and down 1.2 percentage points from one year ago. Locally, San Diego's unemployment rate dropped 0.1 point to 4.5 percent for December from 4.6 percent in November.

### **Unemployment Rates**



4

## Consumer Price Index

The Consumer Price Index for the twelve months ending November was up 0.50% compared to a 0.20% increase in October. Core CPI, excluding food and energy, was up 2.0% for the twelve months ending November, which was up from the 1.9% increase in October. Inflation has been trending higher recently towards the Federal Reserve's 2% target.



Source: Bureau Of Economic Analysis

# Personal Income and Spending

Personal income rose by 0.30% in November, down from a 0.40% increase in October. Spending rose by 0.30% in November compared to a 0.10% increase in October. Overall, the report suggests that the consumer sector remains solid.

### Personal Income and Spending (MoM%)



SANDIEGO INTERNATIONAL AIRPORT. LET'S GO.

Source: Bureau Of Economic Analysis

## Consumer Confidence Index

The Consumer Confidence Index, which was down in November, rose a modest 3.9 in December to 92.6. The improvement in the Index was driven by consumers improved assessment of the labor market. However, future expectations have declined somewhat.

### **Consumer Confidence Index**

December 2010 – December 2015





Source: Conference Board

# **Ex