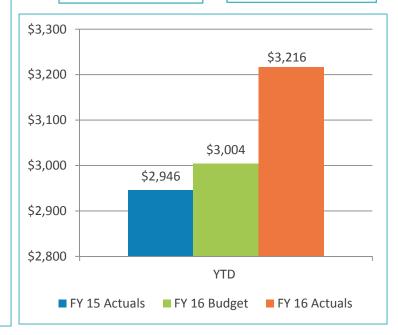

|
|         | 0.03%<br>0.07%<br>0.17%<br>0.49%<br>0.80%<br>1.29%<br>1.83%<br>2.17% | 0.03%       0.26%         0.07%       0.37%         0.17%       0.48%         0.49%       0.88%         0.80%       1.11%         1.29%       1.49%         1.83%       2.06%         2.17%       2.45% |



Source: U.S. Department of the Treasury



Revenue & Expenses (Unaudited)
For the Month Ended
December 2015 and 2014



### Gross Landing Weight Units (000 lbs)



### **Enplanements**





#### Car Rental License Fees







#### Food and Beverage Concessions Revenue







#### **Retail Concessions Revenue**





FY16 YTD Act Vs. FY16 YTD Budget 7.1%





#### Total Terminal Concessions (Includes Cost Recovery)





FY16 YTD Act Vs. FY16 YTD Budget 11.0%





#### Parking Revenue





FY16 YTD Act Vs. FY16 YTD Budget 10.5%





## Operating Revenues for the Month Ended December 31, 2015

|                        | Variance |       |    |       |       |           |        |          |  |  |  |
|------------------------|----------|-------|----|-------|-------|-----------|--------|----------|--|--|--|
|                        |          |       |    |       | Fa    | vorable   | %      | Prior    |  |  |  |
| (In thousands)         | В        | udget | A  | ctual | (Unfa | avorable) | Change | Year     |  |  |  |
| Aviation revenue:      |          | _     |    |       |       | _         |        |          |  |  |  |
| Landing fees