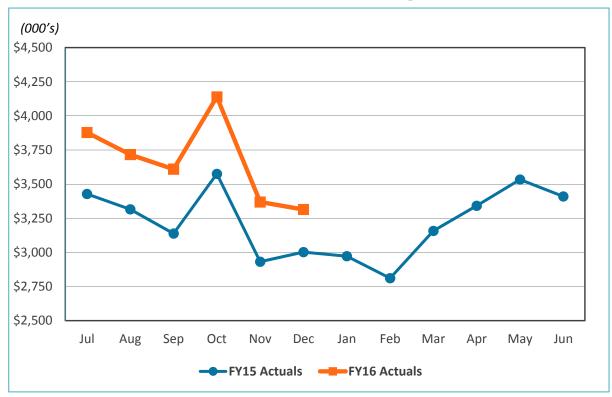

# 2. REVIEW OF THE UNAUDITED FINANCIAL STATEMENTS FOR THE FIVE MONTHS ENDED NOVEMBER 30, 2015:

Scott Brickner, Vice President, Finance & Asset Management/Treasurer, and Kathy Kiefer, Senior Director, Finance & Asset Management, provided a presentation on the Unaudited Financial Statements for the Five Months Ended November 30, 2015, which included Revenue and Expenses (Unaudited) for the Month Ended November 2015; Gross Landing Weight Units; Enplanements; Car Rental License Fees; Total Terminal Concessions (Includes Cost Recovery); Parking Revenue; Operating Revenues for the Month Ended November 30, 2015: Operating Expenses for the Month Ended November 30, 2015; Financial Summary for the Month Ended November 30, 2015; Non-Operating Revenues and Expenses for the Month Ended November 30, 2015; Monthly Operating Revenue (Unaudited); Operating Revenues for the Five Months Ended November 30, 2015 (Unaudited); Monthly Operating Expenses (Unaudited); Monthly Operating Expenses for the Five Months Ended November 30, 2015 (Unaudited); Financial Summary for the Five Months Ended November 30, 2015 (Unaudited); Non-Operating Revenues and Expenses for the Five Months Ended November 30, 2015 (Unaudited); and Statements of Net Position (Unaudited) November 30, 2015.