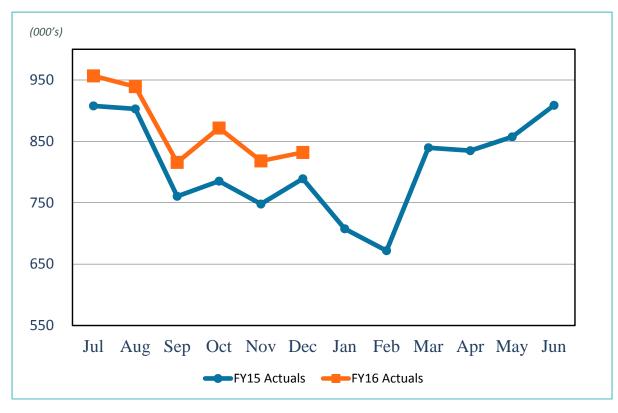

# 2. REVIEW OF THE UNAUDITED FINANCIAL STATEMENTS FOR THE FIVE MONTHS ENDED NOVEMBER 30, 2015:

Scott Brickner, Vice President, Finance & Asset Management/Treasurer, and Kathy Kiefer, Senior Director, Finance & Asset Management, provided a presentation on the Unaudited Financial Statements for the Five Months Ended November 30, 2015, which included Revenue and Expenses (Unaudited) for the Month Ended November 2015; Gross Landing Weight Units; Enplanements; Car Rental License Fees; Total Terminal Concessions (Includes Cost Recovery); Parking Revenue; Operating Revenues for the Month Ended November 30, 2015: Operating Expenses for the Month Ended November 30, 2015; Financial Summary for the Month Ended November 30, 2015; Non-Operating Revenues and Expenses for the Month Ended November 30, 2015; Monthly Operating Revenue (Unaudited); Operating Revenues for the Five Months Ended November 30, 2015 (Unaudited); Monthly Operating Expenses (Unaudited); Monthly Operating Expenses for the Five Months Ended November 30, 2015 (Unaudited); Financial Summary for the Five Months Ended November 30, 2015 (Unaudited); Non-Operating Revenues and Expenses for the Five Months Ended November 30, 2015 (Unaudited); and Statements of Net Position (Unaudited) November 30, 2015.