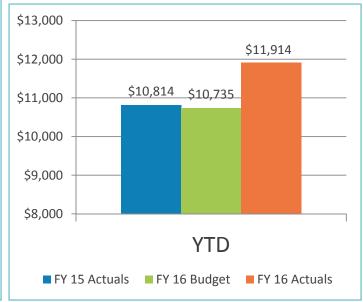

# 2. REVIEW OF THE UNAUDITED FINANCIAL STATEMENTS FOR THE FIVE MONTHS ENDED NOVEMBER 30, 2015:

Scott Brickner, Vice President, Finance & Asset Management/Treasurer, and Kathy Kiefer, Senior Director, Finance & Asset Management, provided a presentation on the Unaudited Financial Statements for the Five Months Ended November 30, 2015, which included Revenue and Expenses (Unaudited) for the Month Ended November 2015; Gross Landing Weight Units; Enplanements; Car Rental License Fees; Total Terminal Concessions (Includes Cost Recovery); Parking Revenue; Operating Revenues for the Month Ended November 30, 2015: Operating Expenses for the Month Ended November 30, 2015; Financial Summary for the Month Ended November 30, 2015; Non-Operating Revenues and Expenses for the Month Ended November 30, 2015; Monthly Operating Revenue (Unaudited); Operating Revenues for the Five Months Ended November 30, 2015 (Unaudited); Monthly Operating Expenses (Unaudited); Monthly Operating Expenses for the Five Months Ended November 30, 2015 (Unaudited); Financial Summary for the Five Months Ended November 30, 2015 (Unaudited); Non-Operating Revenues and Expenses for the Five Months Ended November 30, 2015 (Unaudited); and Statements of Net Position (Unaudited) November 30, 2015.