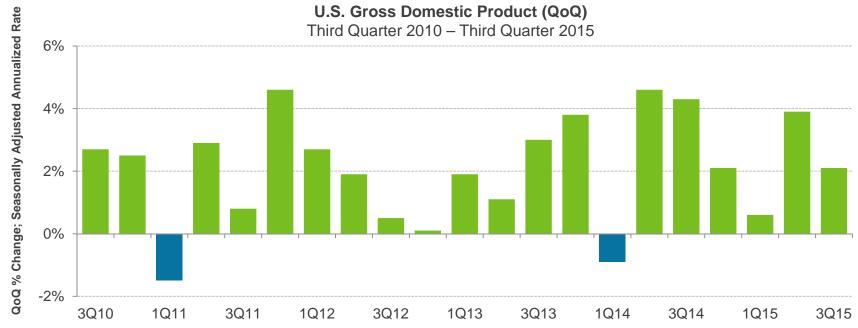

| 0                    | (506,500)   | 0           | 506,500                                                | 100                 | 0                    |

Data Date: 1/12/2016 4:20:16PM

### ITEM 4



# Review of the Unaudited Financial Statements for the Six Months Ended December 31, 2015 and 2014

Presented by:
Scott Brickner, CPA
Vice President, Finance and Asset Management/Treasurer
Kathy Kiefer
Senior Director, Finance and Asset Management

February 8, 2016

# Third Quarter GDP Revised Upward

Third quarter GDP (second estimate) was revised upward to 2.1% compared to the advanced estimate of 1.5%. The upward revision was largely due to a larger increase in inventories than originally estimated. This was a positive for the third quarter, but could be a drag on fourth quarter GDP.





Source: Bureau Of Economic Analysis

# Initial Claims For Unemployment

For the week ending January 9, 2016, initial claims for unemployment (seasonally adjusted) rose by 7,000 to 284,000. The 4-week moving average, which helps smooth out some of the weekly volatility, rose by 3,000 to 278,270. The recent trend suggests that the January employment situation report might be weaker than the very strong December jobs report.

### **Initial Jobless Claims and 4-Week Moving Average**







**Thousands** 

Source: U.S. Department of Labor

# December Unemployment Rates Hold Steady

The National unemployment rate has remained unchanged since October, holding steady at 5.0 percent for December. The National U-6 rate also remained unchanged for December remaining at 9.9 percent, which was the