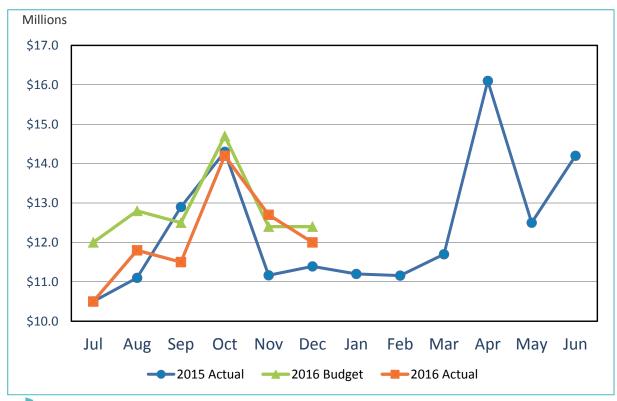

# 2. REVIEW OF THE UNAUDITED FINANCIAL STATEMENTS FOR THE FIVE MONTHS ENDED NOVEMBER 30, 2015:

Scott Brickner, Vice President, Finance & Asset Management/Treasurer, and Kathy Kiefer, Senior Director, Finance & Asset Management, provided a presentation on the Unaudited Financial Statements for the Five Months Ended November 30, 2015, which included Revenue and Expenses (Unaudited) for the Month Ended November 2015; Gross Landing Weight Units; Enplanements; Car Rental License Fees; Total Terminal Concessions (Includes Cost Recovery); Parking Revenue; Operating Revenues for the Month Ended November 30, 2015: Operating Expenses for the Month Ended November 30, 2015; Financial Summary for the Month Ended November 30, 2015; Non-Operating Revenues and Expenses for the Month Ended November 30, 2015; Monthly Operating Revenue (Unaudited); Operating Revenues for the Five Months Ended November 30, 2015 (Unaudited); Monthly Operating Expenses (Unaudited); Monthly Operating Expenses for the Five Months Ended November 30, 2015 (Unaudited); Financial Summary for the Five Months Ended November 30, 2015 (Unaudited); Non-Operating Revenues and Expenses for the Five Months Ended November 30, 2015 (Unaudited); and Statements of Net Position (Unaudited) November 30, 2015.