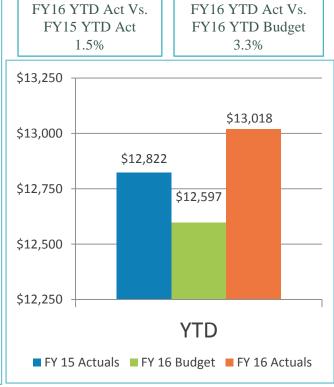

|
| 2.44%   | 2.82%                                                                | 0.38%                                                                                                                                                                                                   |
|         | 0.03%<br>0.07%<br>0.17%<br>0.49%<br>0.80%<br>1.29%<br>1.83%<br>2.17% | 0.03%       0.26%         0.07%       0.37%         0.17%       0.48%         0.49%       0.88%         0.80%       1.11%         1.29%       1.49%         1.83%       2.06%         2.17%       2.45% |



Source: U.S. Department of the Treasury



Revenue & Expenses (Unaudited)
For the Month Ended
December 2015 and 2014



### Gross Landing Weight Units (000 lbs)



### **Enplanements**





#### Car Rental License Fees







#### Food and Beverage Concessions Revenue







#### **Retail Concessions Revenue**





FY16 YTD Act Vs. FY16 YTD Budget 7.1%





#### Total Terminal Concessions (Includes Cost Recovery)





FY16 YTD Act Vs. FY16 YTD Budget 11.0%





#### Parking Revenue





FY16 YTD Act Vs. FY16 YTD Budget 10.5%





## Operating Revenues for the Month Ended December 31, 2015

|                        | Variance |       |    |       |       |           |        |          |  |  |  |
|------------------------|----------|-------|----|-------|-------|-----------|--------|----------|--|--|--|
|                        |          |       |    |       | Fa    | vorable   | %      | Prior    |  |  |  |
| (In thousands)         | В        | udget | A  | ctual | (Unfa | avorable) | Change | Year     |  |