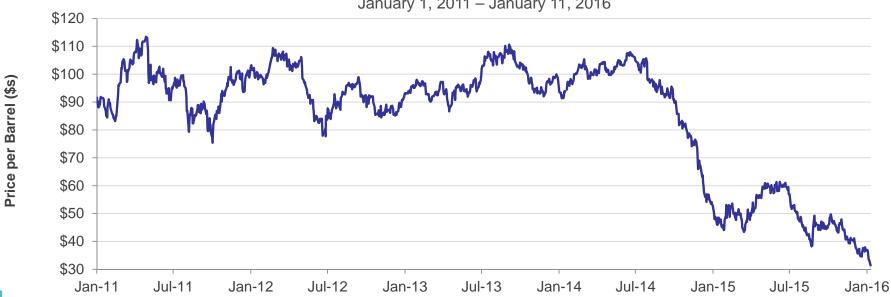

, which may have pushed some sales into December.

### **U.S. Existing Home Sales (MoM)**

November 2005 – November 2015





Source: National Association of Realtors

# New Home Sales Up

After falling the prior two months, new homes sales rose by 4.3% in November to a seasonally adjusted annualized rate of 490,000 units. New home sales were up 9.1% compared to November 2014.

### U.S. New Home Sales (MoM)







Source: Census Bureau

# Oil Rout Continues

Oil (WTI spot) closed at \$31.42 on January 11th, which is a low for the past twelve months and is down 49% from its high for the past twelve months of \$61.36 reached on June 10, 2015. Oil prices have fallen on continued strong oil supplies, a stronger dollar, and weakness in the global economy.



January 1, 2011 – January 11, 2016





Source: U.S. Energy Information Administration (EIA)

## Jet Fuel Prices Down

Jet fuel (U.S. Gulf Coast Spot) closed at \$0.925 on January 11<sup>th</sup>, which is a low for the past twelve months and down 51% from its high for the past twelve month of \$1.907 reached on May 5, 2015. Falling crude prices have helped drive down jet fuel prices.

### U.S. Gulf Coast Kerosene-Type Jet Fuel Spot Price FOB

January 1, 2011 - January 11, 2016





Source: U.S. Energy Information Administration (EIA)

# U.S. Equity Markets Down Sharply to Begin 2016

The equity markets have fallen sharply to begin 2016, driven by the rout in oil prices and the prospects for a slowdown in global growth. The equity markets had their worst first two weeks ever. Year-to-date, the DJIA is down -8.09% and the S&P