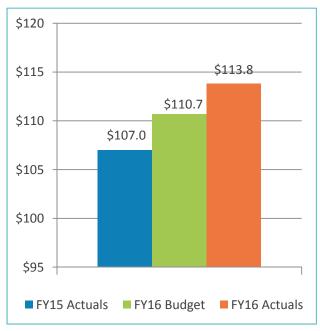

# 2. REVIEW OF THE UNAUDITED FINANCIAL STATEMENTS FOR THE FIVE MONTHS ENDED NOVEMBER 30, 2015:

Scott Brickner, Vice President, Finance & Asset Management/Treasurer, and Kathy Kiefer, Senior Director, Finance & Asset Management, provided a presentation on the Unaudited Financial Statements for the Five Months Ended November 30, 2015, which included Revenue and Expenses (Unaudited) for the Month Ended November 2015; Gross Landing Weight Units; Enplanements; Car Rental License Fees; Total Terminal Concessions (Includes Cost Recovery); Parking Revenue; Operating Revenues for the Month Ended November 30, 2015: Operating Expenses for the Month Ended November 30, 2015; Financial Summary for the Month Ended November 30, 2015; Non-Operating Revenues and Expenses for the Month Ended November 30, 2015; Monthly Operating Revenue (Unaudited); Operating Revenues for the Five Months Ended November 30, 2015 (Unaudited); Monthly Operating Expenses (Unaudited); Monthly Operating Expenses for the Five Months Ended November 30, 2015 (Unaudited); Financial Summary for the Five Months Ended November 30, 2015 (Unaudited); Non-Operating Revenues and Expenses for the Five Months Ended November 30, 2015 (Unaudited); and Statements of Net Position (Unaudited) November 30, 2015.