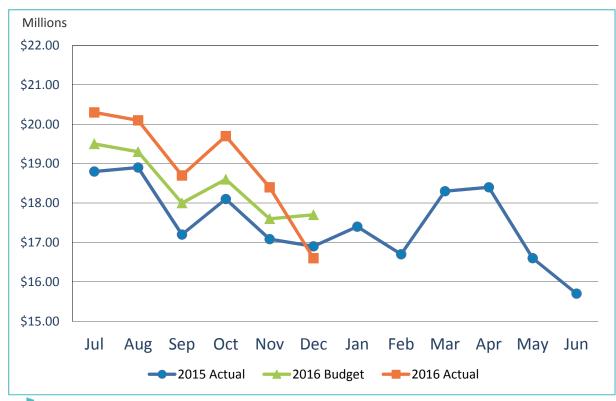

# 2. REVIEW OF THE UNAUDITED FINANCIAL STATEMENTS FOR THE FIVE MONTHS ENDED NOVEMBER 30, 2015:

Scott Brickner, Vice President, Finance & Asset Management/Treasurer, and Kathy Kiefer, Senior Director, Finance & Asset Management, provided a presentation on the Unaudited Financial Statements for the Five Months Ended November 30, 2015, which included Revenue and Expenses (Unaudited) for the Month Ended November 2015; Gross Landing Weight Units; Enplanements; Car Rental License Fees; Total Terminal Concessions (Includes Cost Recovery); Parking Revenue; Operating Revenues for the Month Ended November 30, 2015: Operating Expenses for the Month Ended November 30, 2015; Financial Summary for the Month Ended November 30, 2015; Non-Operating Revenues and Expenses for the Month Ended November 30, 2015; Monthly Operating Revenue (Unaudited); Operating Revenues for the Five Months Ended November 30, 2015 (Unaudited); Monthly Operating Expenses (Unaudited); Monthly Operating Expenses for the Five Months Ended November 30, 2015 (Unaudited); Financial Summary for the Five Months Ended November 30, 2015 (Unaudited); Non-Operating Revenues and Expenses for the Five Months Ended November 30, 2015 (Unaudited); and Statements of Net Position (Unaudited) November 30, 2015.