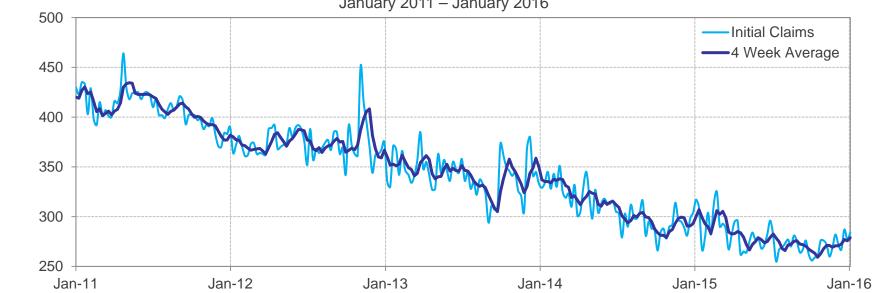

Revised Upward

Third quarter GDP (second estimate) was revised upward to 2.1% compared to the advanced estimate of 1.5%. The upward revision was largely due to a larger increase in inventories than originally estimated. This was a positive for the third quarter, but could be a drag on fourth quarter GDP.





Source: Bureau Of Economic Analysis

# Initial Claims For Unemployment

For the week ending January 9, 2016, initial claims for unemployment (seasonally adjusted) rose by 7,000 to 284,000. The 4-week moving average, which helps smooth out some of the weekly volatility, rose by 3,000 to 278,270. The recent trend suggests that the January employment situation report might be weaker than the very strong December jobs report.

### **Initial Jobless Claims and 4-Week Moving Average**







**Thousands** 

Source: U.S. Department of Labor

# December Unemployment Rates Hold Steady

The National unemployment rate has remained unchanged since October, holding steady at 5.0 percent for December. The National U-6 rate also remained unchanged for December remaining at 9.9 percent, which was the same rate for November. In California the unemployment rate went up 0.1 percentage point from the November rate of 5.7 percent to 5.8 percent for December, and down 1.2 percentage points from one year ago. Locally, San Diego's unemployment rate dropped 0.1 point to 4.5 percent for December from 4.6 percent in November.

### **Unemployment Rates**



4

## Consumer Price Index

The Consumer Price Index for the twelve months ending November was up 0.50% compared to a 0.20% increase in Oct