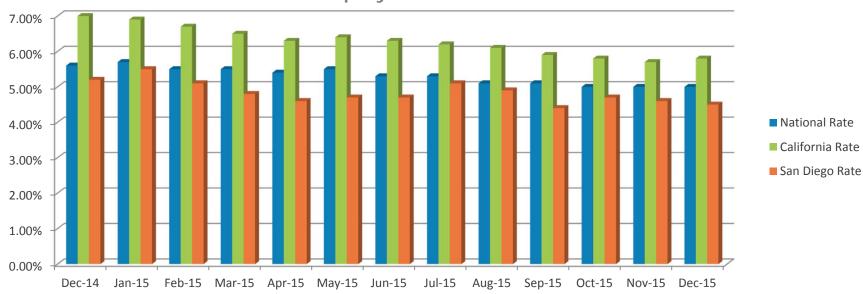

ent situation report might be weaker than the very strong December jobs report.

### **Initial Jobless Claims and 4-Week Moving Average**







**Thousands** 

Source: U.S. Department of Labor

# December Unemployment Rates Hold Steady

The National unemployment rate has remained unchanged since October, holding steady at 5.0 percent for December. The National U-6 rate also remained unchanged for December remaining at 9.9 percent, which was the same rate for November. In California the unemployment rate went up 0.1 percentage point from the November rate of 5.7 percent to 5.8 percent for December, and down 1.2 percentage points from one year ago. Locally, San Diego's unemployment rate dropped 0.1 point to 4.5 percent for December from 4.6 percent in November.

### **Unemployment Rates**



4

## Consumer Price Index

The Consumer Price Index for the twelve months ending November was up 0.50% compared to a 0.20% increase in October. Core CPI, excluding food and energy, was up 2.0% for the twelve months ending November, which was up from the 1.9% increase in October. Inflation has been trending higher recently towards the Federal Reserve's 2% target.



Source: Bureau Of Economic Analysis

# Personal Income and Spending

Personal income rose by 0.30% in November, down from a 0.40% increase in October. Spending rose by 0.30% in November compared to a 0.10% increase in October. Overall, the report suggests that the consumer sector remains solid.

### Personal Income and Spending (MoM%)



SANDIEGO INTERNATIONAL AIRPORT. LET'S GO.

Source: Bureau Of Economic Analysis

## Consum