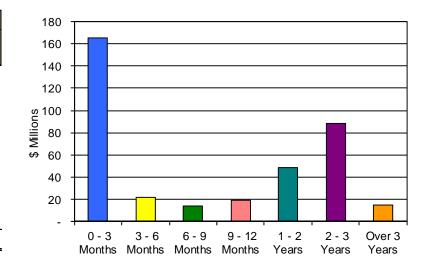

# 3. REVIEW OF THE AUTHORITY'S INVESTMENT REPORT AS OF NOVEMBER 30, 2015:

Geoff Bryant, Manager, Airport Finance, provided a presentation on the Authority's Investment Report as of November 30, 2015, which included Total Portfolio Summary; Portfolio Composition by Security Type; Portfolio Composition by Credit Rating; Portfolio Composition by Maturity; Benchmark Comparison; Detail of Security Holdings As of November 30, 2015; Portfolio Investment Transactions from November 1, 2015 to November 30, 2015; Bond Proceeds Summary; and Bond Proceeds Investment Transactions from November 1, 2015 to November 30, 2015.