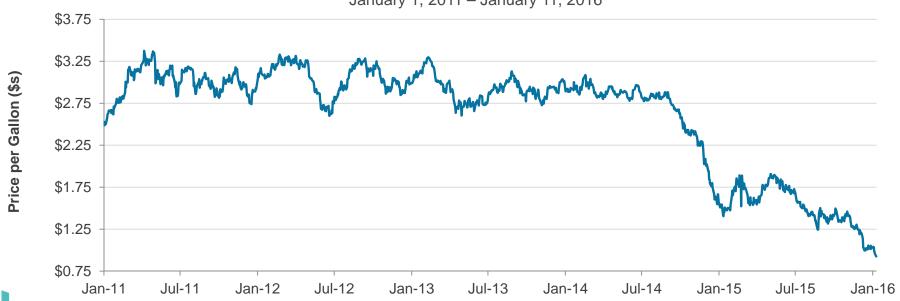

out Continues

Oil (WTI spot) closed at \$31.42 on January 11th, which is a low for the past twelve months and is down 49% from its high for the past twelve months of \$61.36 reached on June 10, 2015. Oil prices have fallen on continued strong oil supplies, a stronger dollar, and weakness in the global economy.



January 1, 2011 – January 11, 2016





Source: U.S. Energy Information Administration (EIA)

## Jet Fuel Prices Down

Jet fuel (U.S. Gulf Coast Spot) closed at \$0.925 on January 11<sup>th</sup>, which is a low for the past twelve months and down 51% from its high for the past twelve month of \$1.907 reached on May 5, 2015. Falling crude prices have helped drive down jet fuel prices.

### U.S. Gulf Coast Kerosene-Type Jet Fuel Spot Price FOB

January 1, 2011 - January 11, 2016





Source: U.S. Energy Information Administration (EIA)

# U.S. Equity Markets Down Sharply to Begin 2016

The equity markets have fallen sharply to begin 2016, driven by the rout in oil prices and the prospects for a slowdown in global growth. The equity markets had their worst first two weeks ever. Year-to-date, the DJIA is down -8.09% and the S&P 500 is down -7.96%.



Source: Yahoo Finance

12

#### **Treasury Yields**

After the FOMC raised interest rates at its December meeting, the 2-year U.S. Treasury yield went over 1.0% for the first time since April 2010. Although longer-term Treasury yields had moved higher, they have fallen recently on subdued inflation expectations and weakness in the global economy.



December 1, 2010 - December 21, 2015





Source: U.S. Department of the