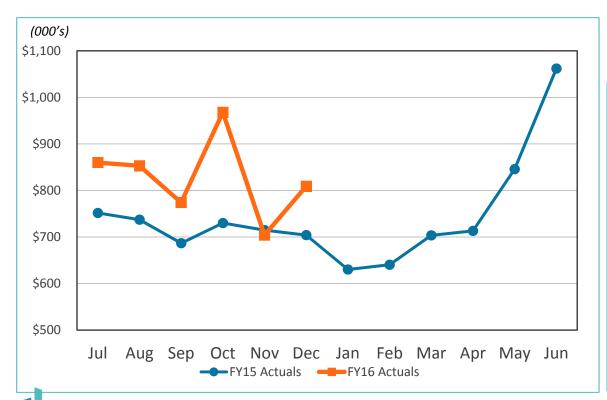

# 2. REVIEW OF THE UNAUDITED FINANCIAL STATEMENTS FOR THE FIVE MONTHS ENDED NOVEMBER 30, 2015:

Scott Brickner, Vice President, Finance & Asset Management/Treasurer, and Kathy Kiefer, Senior Director, Finance & Asset Management, provided a presentation on the Unaudited Financial Statements for the Five Months Ended November 30, 2015, which included Revenue and Expenses (Unaudited) for the Month Ended November 2015; Gross Landing Weight Units; Enplanements; Car Rental License Fees; Total Terminal Concessions (Includes Cost Recovery); Parking Revenue; Operating Revenues for the Month Ended November 30, 2015: Operating Expenses for the Month Ended November 30, 2015; Financial Summary for the Month Ended November 30, 2015; Non-Operating Revenues and Expenses for the Month Ended November 30, 2015; Monthly Operating Revenue (Unaudited); Operating Revenues for the Five Months Ended November 30, 2015 (Unaudited); Monthly Operating Expenses (Unaudited); Monthly Operating Expenses for the Five Months Ended November 30, 2015 (Unaudited); Financial Summary for the Five Months Ended November 30, 2015 (Unaudited); Non-Operating Revenues and Expenses for the Five Months Ended November 30, 2015 (Unaudited); and Statements of Net Position (Unaudited) November 30, 2015.