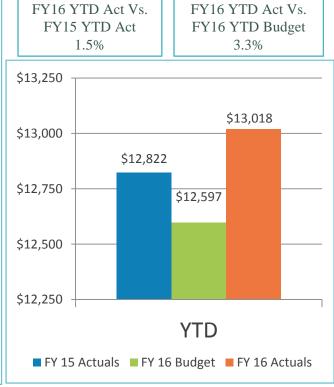

# 2. REVIEW OF THE UNAUDITED FINANCIAL STATEMENTS FOR THE FIVE MONTHS ENDED NOVEMBER 30, 2015:

Scott Brickner, Vice President, Finance & Asset Management/Treasurer, and Kathy Kiefer, Senior Director, Finance & Asset Management, provided a presentation on the Unaudited Financial Statements for the Five Months Ended November 30, 2015, which included Revenue and Expenses (Unaudited) for the Month Ended November 2015; Gross Landing Weight Units; Enplanements; Car Rental License Fees; Total Terminal Concessions (Includes Cost Recovery); Parking Revenue; Operating Revenues for the Month Ended November 30, 2015: Operating Expenses for the Month Ended November 30, 2015; Financial Summary for the Month Ended November 30, 2015; Non-Operating Revenues and Expenses for the Month Ended November 30, 2015; Monthly Operating Revenue (Unaudited); Operating Revenues for the Five Months Ended November 30, 2015 (Unaudited); Monthly Operating Expenses (Unaudited); Monthly Operating Expenses for the Five Months Ended November 30, 2015 (Unaudited); Financial Summary for the Five Months Ended November 30, 2015 (Unaudited); Non-Operating Revenues and Expenses for the Five Months Ended November 30, 2015 (Unaudited); and Statements of Net Position (Unaudited) November 30, 2015.