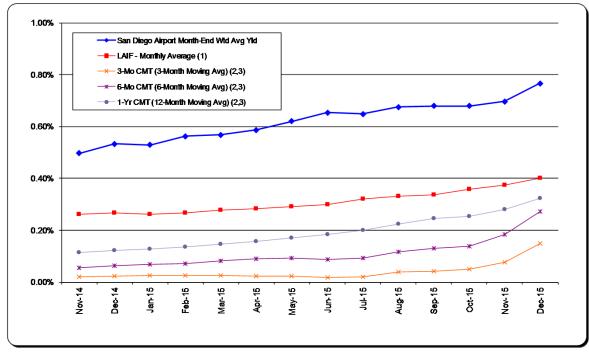

# 3. REVIEW OF THE AUTHORITY'S INVESTMENT REPORT AS OF NOVEMBER 30, 2015:

Geoff Bryant, Manager, Airport Finance, provided a presentation on the Authority's Investment Report as of November 30, 2015, which included Total Portfolio Summary; Portfolio Composition by Security Type; Portfolio Composition by Credit Rating; Portfolio Composition by Maturity; Benchmark Comparison; Detail of Security Holdings As of November 30, 2015; Portfolio Investment Transactions from November 1, 2015 to November 30, 2015; Bond Proceeds Summary; and Bond Proceeds Investment Transactions from November 1, 2015 to November 30, 2015.