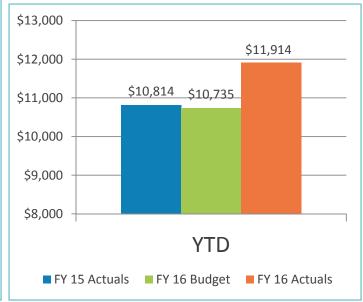

|
|         | 0.03%<br>0.07%<br>0.17%<br>0.49%<br>0.80%<br>1.29%<br>1.83%<br>2.17% | 0.03%       0.26%         0.07%       0.37%         0.17%       0.48%         0.49%       0.88%         0.80%       1.11%         1.29%       1.49%         1.83%       2.06%         2.17%       2.45% |



Source: U.S. Department of the Treasury



Revenue & Expenses (Unaudited)
For the Month Ended
December 2015 and 2014



### Gross Landing Weight Units (000 lbs)



### **Enplanements**





#### Car Rental License Fees







#### Food and Beverage Concessions Revenue







#### **Retail Concessions Revenue**





FY16 YTD Act Vs. FY16 YTD Budget 7.1%





#### Total Terminal Concessions (Includes Cost Recovery)





FY16 YTD Act Vs. FY16 YTD Budget 11.0%





#### Parking Revenue





FY16 YTD Act Vs. FY16 YTD Budget 10.5%





## Operating Revenues for the Month Ended December 31, 2015

|                        | Variance |       |    |       |       |           |        |          |  |  |  |
|------------------------|----------|-------|----|-------|-------|-----------|--------|----------|--|--|--|
|                        |          |       |    |       | Fa    | vorable   | %      | Prior    |  |  |  |
| (In thousands)         | В        | udget | A  | ctual | (Unfa | avorable) | Change | Year     |  |  |  |
| Aviation revenue:      |          | _     |    |       |       | _         |        |          |  |  |  |
| Landing fees           | \$       | 2,077 | \$ | 1,729 | \$    | (348)     | (17)%  | \$ 1,946 |  |  |  |
| Aircraft parkin