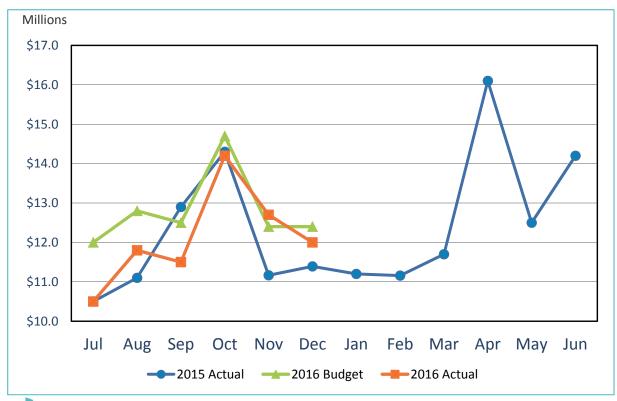

### FINANCE COMMITTEE NEW BUSINESS

4. REVIEW OF THE UNAUDITED FINANCIAL STATEMENTS FOR THE SIX MONTHS ENDED DECEMBER 31, 2015:

RECOMMENDATION: Accept the report.

Presented by Kathy Kiefer, Senior Director, Finance & Asset Management

# 2. REVIEW OF THE UNAUDITED FINANCIAL STATEMENTS FOR THE FIVE MONTHS ENDED NOVEMBER 30, 2015:

Scott Brickner, Vice President, Finance & Asset Management/Treasurer, and Kathy Kiefer, Senior Director, Finance & Asset Management, provided a presentation on the Unaudited Financial Statements for the Five Months Ended November 30, 2015, which included Revenue and Expenses (Unaudited) for the Month Ended November 2015; Gross Landing Weight Units; Enplanements; Car Rental License Fees; Total Terminal Concessions (Includes Cost Recovery); Parking Revenue; Operating Revenues for the Month Ended November 30, 2015: Operating Expenses for the Month Ended November 30, 2015; Financial Summary for the Month Ended November 30, 2015; Non-Operating Revenues and Expenses for the Month Ended November 30, 2015; Monthly Operating Revenue (Unaudited); Operating Revenues for the Five Months Ended November 30, 2015 (Unaudited); Monthly Operating Expenses (Unaudited); Monthly Operating Expenses for the Five Months Ended November 30, 2015 (Unaudited); Financial Summary for the Five Months Ended November 30, 2015 (Unaudited); Non-Operating Revenues and Expenses for the Five Months Ended November 30, 2015 (Unaudited); and Statements of Net Position (Unaudited) November 30, 2015.