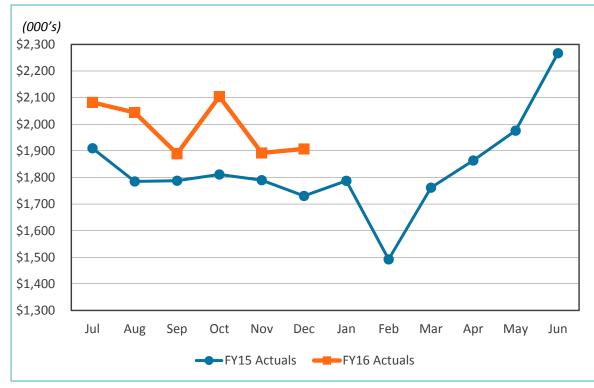

|
|         | 0.03%<br>0.07%<br>0.17%<br>0.49%<br>0.80%<br>1.29%<br>1.83%<br>2.17% | 0.03%       0.26%         0.07%       0.37%         0.17%       0.48%         0.49%       0.88%         0.80%       1.11%         1.29%       1.49%         1.83%       2.06%         2.17%       2.45% |



Source: U.S. Department of the Treasury



Revenue & Expenses (Unaudited)
For the Month Ended
December 2015 and 2014



### Gross Landing Weight Units (000 lbs)



### **Enplanements**





#### Car Rental License Fees







#### Food and Beverage Concessions Revenue







#### **Retail Concessions Revenue**





FY16 YTD Act Vs. FY16 YTD Budget 7.1%





#### Total Terminal Concessions (Includes Cost Recovery)





FY16 YTD Act Vs. FY16 YTD Budget 11.0%





#### Parking Revenue





FY16 YTD Act Vs. FY16 YTD Budget 10.5%





## Operating Revenues for the Month Ended December 31, 2015

|                        | Variance |       |    |       |       |           |        |          |  |  |  |
|------------------------|----------|-------|----|-------|-------|-----------|--------|----------|--|--|--|
|                        |          |       |    |       | Fa    | vorable   | %      | Prior    |  |  |  |
| (In thousands)         | В        | udget | A  | ctual | (Unfa | avorable) | Change | Year     |  |  |  |
| Aviation revenue:      |          | _     |    |       |       | _         |        |          |  |  |  |
| Landing fees           | \$       | 2,077 | \$ | 1,729 | \$    | (348)     | (1