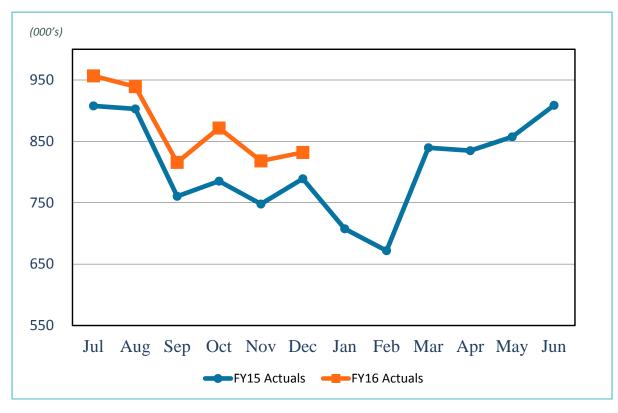

|
| 2.44%   | 2.82%                                                                | 0.38%                                                                                                                                                                                                   |
|         | 0.03%<br>0.07%<br>0.17%<br>0.49%<br>0.80%<br>1.29%<br>1.83%<br>2.17% | 0.03%       0.26%         0.07%       0.37%         0.17%       0.48%         0.49%       0.88%         0.80%       1.11%         1.29%       1.49%         1.83%       2.06%         2.17%       2.45% |



Source: U.S. Department of the Treasury



Revenue & Expenses (Unaudited)
For the Month Ended
December 2015 and 2014



### Gross Landing Weight Units (000 lbs)



### **Enplanements**





#### Car Rental License Fees







#### Food and Beverage Concessions Revenue







#### **Retail Concessions Revenue**





FY16 YTD Act Vs. FY16 YTD Budget 7.1%





#### Total Terminal Concessions (Includes Cost Recovery)





FY16 YTD Act Vs. FY16 YTD Budget 11.0%





#### Parking Revenue





FY16 YTD Act Vs. FY16 YTD Budget 10.5%





## Operating Revenues for the Month Ended December 31, 2015

|                        | Variance |       |    |       |       |           |        |          |  |  |  |
|------------------------|----------|-------|----|-------|-------|-----------|--------|----------|--|--|--|
|                        |          |       |    |       | Fa    | vorable   | %      | Prior    |  |  |  |
| (In thousands)         | В        | udget | A  | ctual | (Unfa