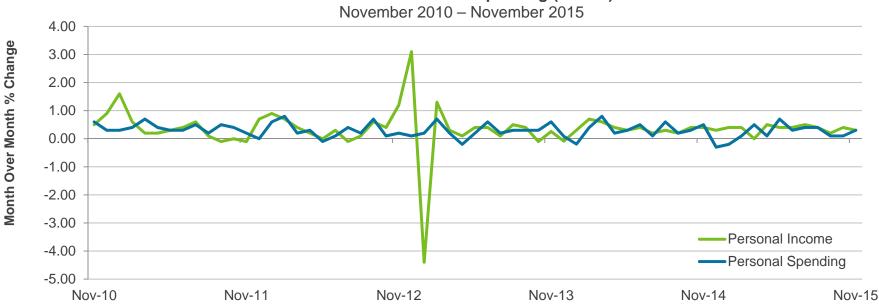

# 2. REVIEW OF THE UNAUDITED FINANCIAL STATEMENTS FOR THE FIVE MONTHS ENDED NOVEMBER 30, 2015:

Scott Brickner, Vice President, Finance & Asset Management/Treasurer, and Kathy Kiefer, Senior Director, Finance & Asset Management, provided a presentation on the Unaudited Financial Statements for the Five Months Ended November 30, 2015, which included Revenue and Expenses (Unaudited) for the Month Ended November 2015; Gross Landing Weight Units; Enplanements; Car Rental License Fees; Total Terminal Concessions (Includes Cost Recovery); Parking Revenue; Operating Revenues for the Month Ended November 30, 2015: Operating Expenses for the Month Ended November 30, 2015; Financial Summary for the Month Ended November 30, 2015; Non-Operating Revenues and Expenses for the Month Ended November 30, 2015; Monthly Operating Revenue (Unaudited); Operating Revenues for the Five Months Ended November 30, 2015 (Unaudited); Monthly Operating Expenses (Unaudited); Monthly Operating Expenses for the Five Months Ended November 30, 2015 (Unaudited); Financial Summary for the Five Months Ended November 30, 2015 (Unaudited); Non-Operating Revenues and Expenses for the Five Months Ended November 30, 2015 (Unaudited); and Statements of Net Position (Unaudited) November 30, 2015.