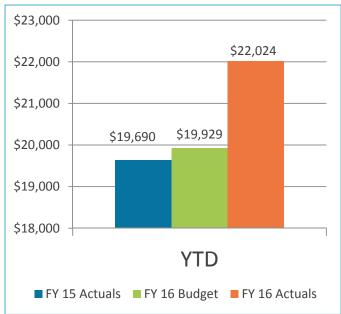

### FINANCE COMMITTEE NEW BUSINESS

4. REVIEW OF THE UNAUDITED FINANCIAL STATEMENTS FOR THE SIX MONTHS ENDED DECEMBER 31, 2015:

RECOMMENDATION: Accept the report.

Presented by Kathy Kiefer, Senior Director, Finance & Asset Management