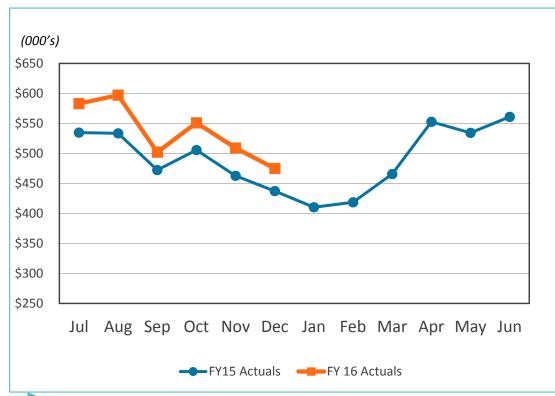

### FINANCE COMMITTEE NEW BUSINESS

4. REVIEW OF THE UNAUDITED FINANCIAL STATEMENTS FOR THE SIX MONTHS ENDED DECEMBER 31, 2015:

RECOMMENDATION: Accept the report.

Presented by Kathy Kiefer, Senior Director, Finance & Asset Management

# 2. REVIEW OF THE UNAUDITED FINANCIAL STATEMENTS FOR THE FIVE MONTHS ENDED NOVEMBER 30, 2015:

Scott Brickner, Vice President, Finance & Asset Management/Treasurer, and Kathy Kiefer, Senior Director, Finance & Asset Management, provided a presentation on the Unaudited Financial Statements for the Five Months Ended November 30, 2015, which included Revenue and Expenses (Unaudited) for the Month Ended November 2015; Gross Landing Weight Units; Enplanements; Car Rental License Fees; Total Terminal Concessions (Includes Cost Recovery); Parking Revenue; Operating Revenues for the Month Ended November 30, 2015: Operating Expenses for the Month Ended November 30, 2015; Financial Summary for the Month Ended November 30, 2015; Non-Operating Revenues and Expenses for the Month Ended November 30, 2015; Monthly Operating Revenue (Unaudited); Operating Revenues for the Five Months Ended November 30, 2015 (Unaudited); Monthly Operating Expenses (Unaudited); Monthly Operating Expenses for the Five Months Ended November 30, 2015 (Unaudited); Financial Summary for the Five Months Ended November 30, 2015 (Unaudited); Non-Operating Revenues and Expenses for the Five Months Ended November 30, 2015 (Unaudited); and Statements of Net Position (Unaudited) November 30, 2015.