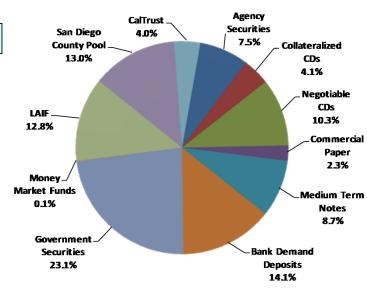

# 3. REVIEW OF THE AUTHORITY'S INVESTMENT REPORT AS OF NOVEMBER 30, 2015:

Geoff Bryant, Manager, Airport Finance, provided a presentation on the Authority's Investment Report as of November 30, 2015, which included Total Portfolio Summary; Portfolio Composition by Security Type; Portfolio Composition by Credit Rating; Portfolio Composition by Maturity; Benchmark Comparison; Detail of Security Holdings As of November 30, 2015; Portfolio Investment Transactions from November 1, 2015 to November 30, 2015; Bond Proceeds Summary; and Bond Proceeds Investment Transactions from November 1, 2015 to November 30, 2015.