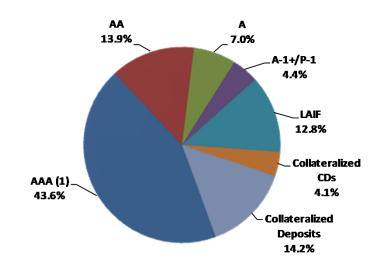

# 3. REVIEW OF THE AUTHORITY'S INVESTMENT REPORT AS OF NOVEMBER 30, 2015:

Geoff Bryant, Manager, Airport Finance, provided a presentation on the Authority's Investment Report as of November 30, 2015, which included Total Portfolio Summary; Portfolio Composition by Security Type; Portfolio Composition by Credit Rating; Portfolio Composition by Maturity; Benchmark Comparison; Detail of Security Holdings As of November 30, 2015; Portfolio Investment Transactions from November 1, 2015 to November 30, 2015; Bond Proceeds Summary; and Bond Proceeds Investment Transactions from November 1, 2015 to November 30, 2015.