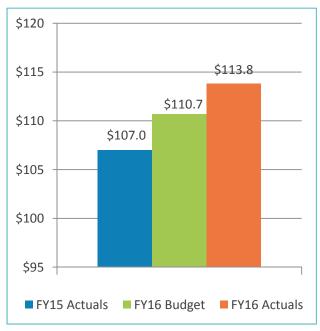

### FINANCE COMMITTEE NEW BUSINESS

4. REVIEW OF THE UNAUDITED FINANCIAL STATEMENTS FOR THE SIX MONTHS ENDED DECEMBER 31, 2015:

RECOMMENDATION: Accept the report.

Presented by Kathy Kiefer, Senior Director, Finance & Asset Management

# 2. REVIEW OF THE UNAUDITED FINANCIAL STATEMENTS FOR THE FIVE MONTHS ENDED NOVEMBER 30, 2015:

Scott Brickner, Vice President, Finance & Asset Management/Treasurer, and Kathy Kiefer, Senior Director, Finance & Asset Management, provided a presentation on the Unaudited Financial Statements for the Five Months Ended November 30, 2015, which included Revenue and Expenses (Unaudited) for the Month Ended November 2015; Gross Landing Weight Units; Enplanements; Car Rental License Fees; Total Terminal Concessions (Includes Cost Recovery); Parking Revenue; Operating Revenues for the Month Ended November 30, 2015: Operating Expenses for the Month Ended November 30, 2015; Financial Summary for the Month Ended November 30, 2015; Non-Operating Revenues and Expenses for the Month Ended November 30, 2015; Monthly Operating Revenue (Unaudited); Operating Revenues for the Five Months Ended November 30, 2015 (Unaudited); Monthly Operating Expenses (Unaudited); Monthly Operating Expenses for the Five Months Ended November 30, 2015 (Unaudited); Financial Summary for the Five Months Ended November 30, 2015 (Unaudited); Non-Operating Revenues and Expenses for the Five Months Ended November 30, 2015 (Unaudited); and Statements of Net Position (Unaudited) November 30, 2015.