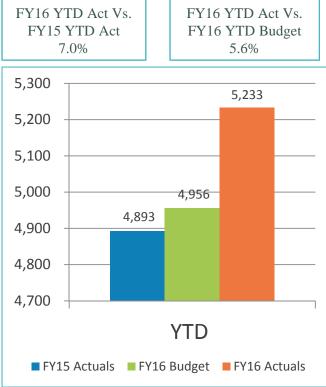

# 2. REVIEW OF THE UNAUDITED FINANCIAL STATEMENTS FOR THE FIVE MONTHS ENDED NOVEMBER 30, 2015:

Scott Brickner, Vice President, Finance & Asset Management/Treasurer, and Kathy Kiefer, Senior Director, Finance & Asset Management, provided a presentation on the Unaudited Financial Statements for the Five Months Ended November 30, 2015, which included Revenue and Expenses (Unaudited) for the Month Ended November 2015; Gross Landing Weight Units; Enplanements; Car Rental License Fees; Total Terminal Concessions (Includes Cost Recovery); Parking Revenue; Operating Revenues for the Month Ended November 30, 2015: Operating Expenses for the Month Ended November 30, 2015; Financial Summary for the Month Ended November 30, 2015; Non-Operating Revenues and Expenses for the Month Ended November 30, 2015; Monthly Operating Revenue (Unaudited); Operating Revenues for the Five Months Ended November 30, 2015 (Unaudited); Monthly Operating Expenses (Unaudited); Monthly Operating Expenses for the Five Months Ended November 30, 2015 (Unaudited); Financial Summary for the Five Months Ended November 30, 2015 (Unaudited); Non-Operating Revenues and Expenses for the Five Months Ended November 30, 2015 (Unaudited); and Statements of Net Position (Unaudited) November 30, 2015.