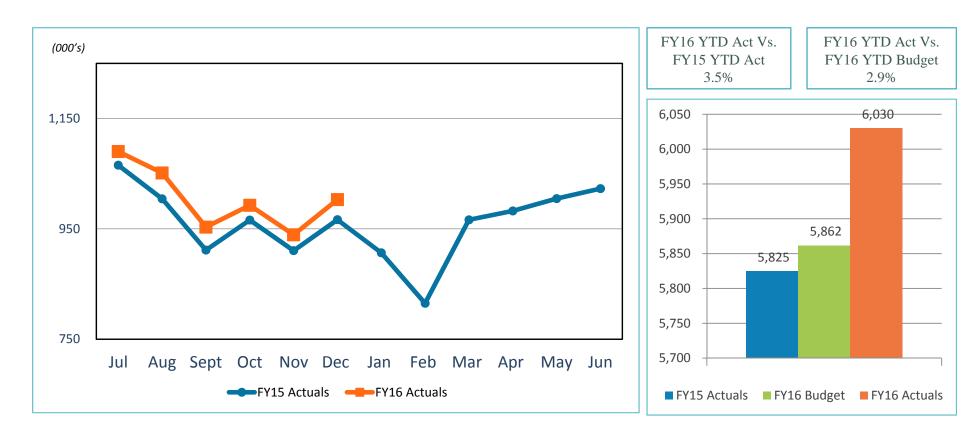

|
| 2.44%   | 2.82%                                                                | 0.38%                                                                                                                                                                                                   |
|         | 0.03%<br>0.07%<br>0.17%<br>0.49%<br>0.80%<br>1.29%<br>1.83%<br>2.17% | 0.03%       0.26%         0.07%       0.37%         0.17%       0.48%         0.49%       0.88%         0.80%       1.11%         1.29%       1.49%         1.83%       2.06%         2.17%       2.45% |



Source: U.S. Department of the Treasury



Revenue & Expenses (Unaudited)
For the Month Ended
December 2015 and 2014



### Gross Landing Weight Units (000 lbs)



### **Enplanements**





#### Car Rental License Fees







#### Food and Beverage Concessions Revenue







#### **Retail Concessions Revenue**





FY16 YTD Act Vs. FY16 YTD Budget 7.1%





#### Total Terminal Concessions (Includes Cost Recovery)





FY16 YTD Act Vs. FY16 YTD Budget 11.0%





#### Parking Revenue





FY16 YTD Act Vs. FY16 YTD Budget 10.5%





## Operating Revenues for the Month Ended December 31, 2015

|                        | Variance |       |    |       |       |           |        |          |  |  |  |
|------------------------|----------|-------|----|-------|-------|-----------|--------|----------|--|--|--|
|                        |          |       |    |       | Fa    | vorable   | %      | Prior    |  |  |  |
| (In thousands)         | В        | udg