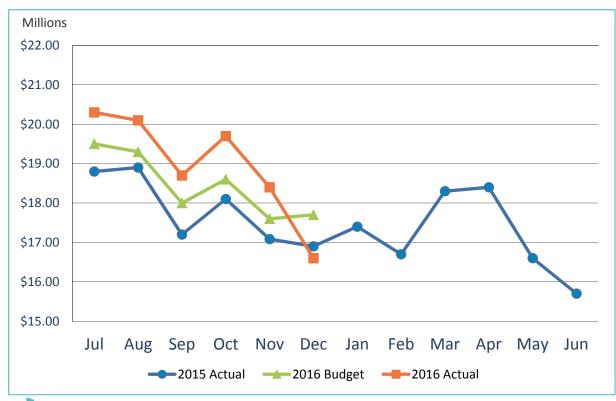

### FINANCE COMMITTEE NEW BUSINESS

4. REVIEW OF THE UNAUDITED FINANCIAL STATEMENTS FOR THE SIX MONTHS ENDED DECEMBER 31, 2015:

RECOMMENDATION: Accept the report.

Presented by Kathy Kiefer, Senior Director, Finance & Asset Management