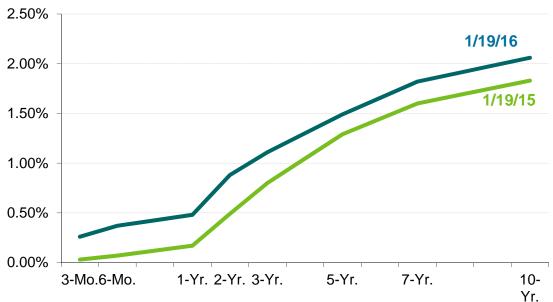

**Treasury Yields**

After the FOMC raised interest rates at its December meeting, the 2-year U.S. Treasury yield went over 1.0% for the first time since April 2010. Although longer-term Treasury yields had moved higher, they have fallen recently on subdued inflation expectations and weakness in the global economy.



December 1, 2010 - December 21, 2015





Source: U.S. Department of the Treasury.

### U.S. Treasury Yield Curve

Although down from their recent highs, Treasury yields remain above their prior year levels. The potential for addition of federal funds target rate could put additional upward pressure on rates. However global economic concerns have been dominating recently putting downward pressure on yields.

U.S. Treasury Yield Curve January 19, 2015 versus January 19, 2016



| 1/19/15 | 1/19/16                                                              | Change                                                                                                                                                                                                  |
|---------|----------------------------------------------------------------------|---------------------------------------------------------------------------------------------------------------------------------------------------------------------------------------------------------|
| 0.03%   | 0.26%                                                                | 0.23%