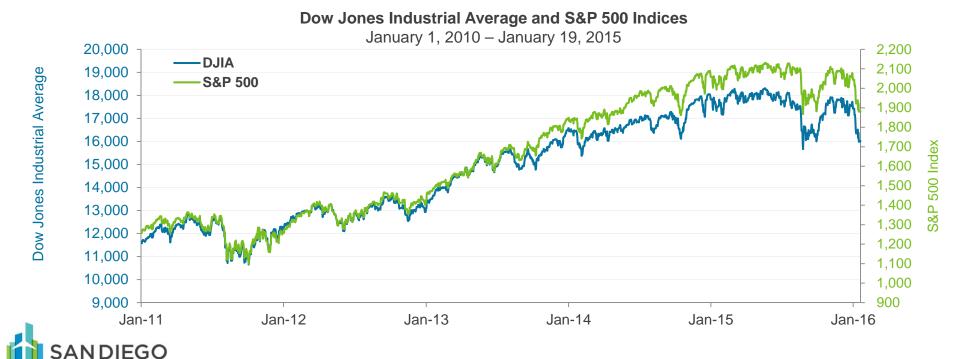

y Information Administration (EIA)

## Jet Fuel Prices Down

Jet fuel (U.S. Gulf Coast Spot) closed at \$0.925 on January 11<sup>th</sup>, which is a low for the past twelve months and down 51% from its high for the past twelve month of \$1.907 reached on May 5, 2015. Falling crude prices have helped drive down jet fuel prices.

### U.S. Gulf Coast Kerosene-Type Jet Fuel Spot Price FOB

January 1, 2011 - January 11, 2016





Source: U.S. Energy Information Administration (EIA)

# U.S. Equity Markets Down Sharply to Begin 2016

The equity markets have fallen sharply to begin 2016, driven by the rout in oil prices and the prospects for a slowdown in global growth. The equity markets had their worst first two weeks ever. Year-to-date, the DJIA is down -8.09% and the S&P 500 is down -7.96%.



Source: Yahoo Finance

12

#### **Treasury Yields**

After the FOMC raised interest rates at its December meeting, the 2-year U.S. Treasury yield went over 1.0% for the first time since April 2010. Although longer-term Treasury yields had moved higher, they have fallen recently on subdued inflation expectations and weakness in the global economy.



December 1, 2010 - December 21, 2015





Source: U.S. Department of the Treasury.

### U.S. Treasury Yield Curve

Although down from their recent highs, Treasury yields remain above their prior year levels. The potential for addition of federal funds target rate could put additional upward pressure on rates. However global economic concerns have been dominating recently putting downward pressure on yields.

U.S. Treasury Yield Curve January