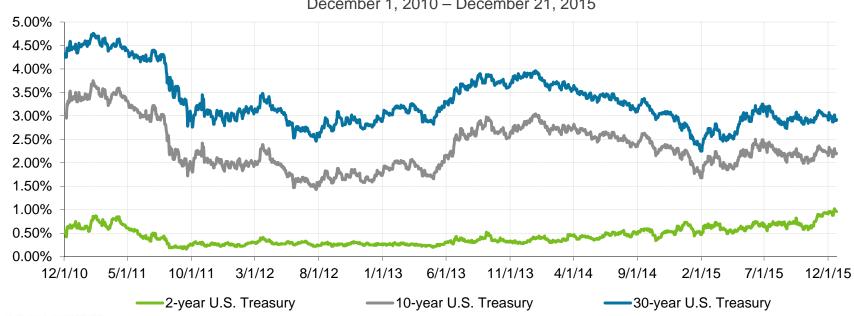

nuary 1, 2011 - January 11, 2016





Source: U.S. Energy Information Administration (EIA)

# U.S. Equity Markets Down Sharply to Begin 2016

The equity markets have fallen sharply to begin 2016, driven by the rout in oil prices and the prospects for a slowdown in global growth. The equity markets had their worst first two weeks ever. Year-to-date, the DJIA is down -8.09% and the S&P 500 is down -7.96%.



Source: Yahoo Finance

12

#### **Treasury Yields**

After the FOMC raised interest rates at its December meeting, the 2-year U.S. Treasury yield went over 1.0% for the first time since April 2010. Although longer-term Treasury yields had moved higher, they have fallen recently on subdued inflation expectations and weakness in the global economy.



December 1, 2010 - December 21, 2015





Source: U.S. Department of the Treasury.

### U.S. Treasury Yield Curve

Although down from their recent highs, Treasury yields remain above their prior year levels. The potential for addition of federal funds target rate could put additional upward pressure on rates. However global economic concerns have been dominating recently putting downward pressure on yields.

U.S. Treasury Yield Curve January 19, 2015 versus January 19, 2016



| 1/19/15 | 1/19/16                                                              | Change                                                                                                                                                                                                  |
|---------|------------------------------------------------------------