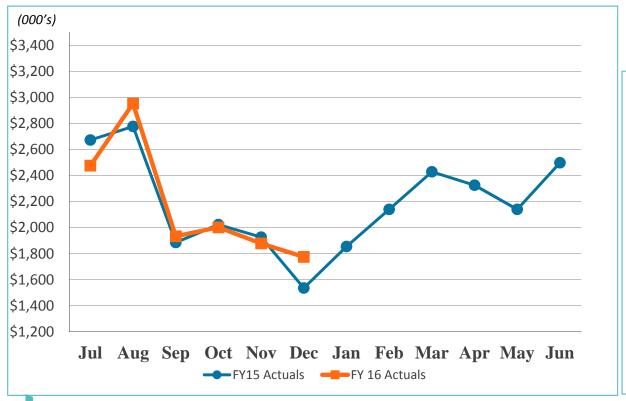

# 2. REVIEW OF THE UNAUDITED FINANCIAL STATEMENTS FOR THE FIVE MONTHS ENDED NOVEMBER 30, 2015:

Scott Brickner, Vice President, Finance & Asset Management/Treasurer, and Kathy Kiefer, Senior Director, Finance & Asset Management, provided a presentation on the Unaudited Financial Statements for the Five Months Ended November 30, 2015, which included Revenue and Expenses (Unaudited) for the Month Ended November 2015; Gross Landing Weight Units; Enplanements; Car Rental License Fees; Total Terminal Concessions (Includes Cost Recovery); Parking Revenue; Operating Revenues for the Month Ended November 30, 2015: Operating Expenses for the Month Ended November 30, 2015; Financial Summary for the Month Ended November 30, 2015; Non-Operating Revenues and Expenses for the Month Ended November 30, 2015; Monthly Operating Revenue (Unaudited); Operating Revenues for the Five Months Ended November 30, 2015 (Unaudited); Monthly Operating Expenses (Unaudited); Monthly Operating Expenses for the Five Months Ended November 30, 2015 (Unaudited); Financial Summary for the Five Months Ended November 30, 2015 (Unaudited); Non-Operating Revenues and Expenses for the Five Months Ended November 30, 2015 (Unaudited); and Statements of Net Position (Unaudited) November 30, 2015.