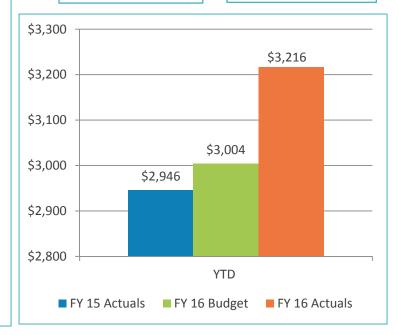

### FINANCE COMMITTEE NEW BUSINESS

4. REVIEW OF THE UNAUDITED FINANCIAL STATEMENTS FOR THE SIX MONTHS ENDED DECEMBER 31, 2015:

RECOMMENDATION: Accept the report.

Presented by Kathy Kiefer, Senior Director, Finance & Asset Management

# 2. REVIEW OF THE UNAUDITED FINANCIAL STATEMENTS FOR THE FIVE MONTHS ENDED NOVEMBER 30, 2015:

Scott Brickner, Vice President, Finance & Asset Management/Treasurer, and Kathy Kiefer, Senior Director, Finance & Asset Management, provided a presentation on the Unaudited Financial Statements for the Five Months Ended November 30, 2015, which included Revenue and Expenses (Unaudited) for the Month Ended November 2015; Gross Landing Weight Units; Enplanements; Car Rental License Fees; Total Terminal Concessions (Includes Cost Recovery); Parking Revenue; Operating Revenues for the Month Ended November 30, 2015: Operating Expenses for the Month Ended November 30, 2015; Financial Summary for the Month Ended November 30, 2015; Non-Operating Revenues and Expenses for the Month Ended November 30, 2015; Monthly Operating Revenue (Unaudited); Operating Revenues for the Five Months Ended November 30, 2015 (Unaudited); Monthly Operating Expenses (Unaudited); Monthly Operating Expenses for the Five Months Ended November 30, 2015 (Unaudited); Financial Summary for the Five Months Ended November 30, 2015 (Unaudited); Non-Operating Revenues and Expenses for the Five Months Ended November 30, 2015 (Unaudited); and Statements of Net Position (Unaudited) November 30, 2015.