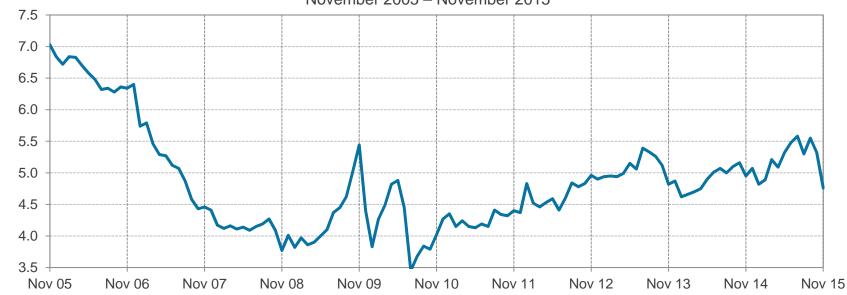

# 3. REVIEW OF THE AUTHORITY'S INVESTMENT REPORT AS OF NOVEMBER 30, 2015:

Geoff Bryant, Manager, Airport Finance, provided a presentation on the Authority's Investment Report as of November 30, 2015, which included Total Portfolio Summary; Portfolio Composition by Security Type; Portfolio Composition by Credit Rating; Portfolio Composition by Maturity; Benchmark Comparison; Detail of Security Holdings As of November 30, 2015; Portfolio Investment Transactions from November 1, 2015 to November 30, 2015; Bond Proceeds Summary; and Bond Proceeds Investment Transactions from November 1, 2015 to November 30, 2015.