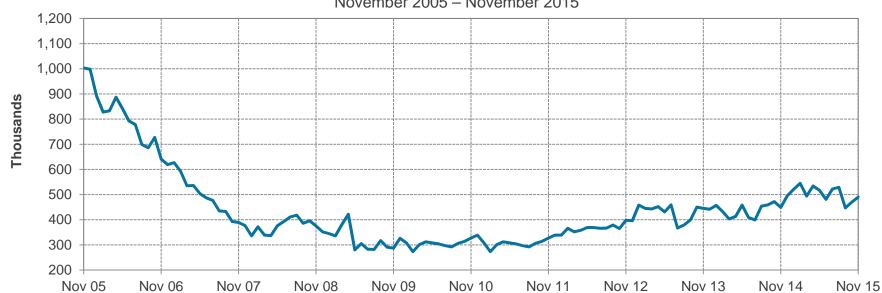

# 3. REVIEW OF THE AUTHORITY'S INVESTMENT REPORT AS OF NOVEMBER 30, 2015:

Geoff Bryant, Manager, Airport Finance, provided a presentation on the Authority's Investment Report as of November 30, 2015, which included Total Portfolio Summary; Portfolio Composition by Security Type; Portfolio Composition by Credit Rating; Portfolio Composition by Maturity; Benchmark Comparison; Detail of Security Holdings As of November 30, 2015; Portfolio Investment Transactions from November 1, 2015 to November 30, 2015; Bond Proceeds Summary; and Bond Proceeds Investment Transactions from November 1, 2015 to November 30, 2015.