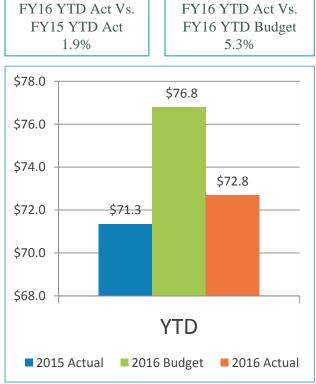

### FINANCE COMMITTEE NEW BUSINESS

4. REVIEW OF THE UNAUDITED FINANCIAL STATEMENTS FOR THE SIX MONTHS ENDED DECEMBER 31, 2015:

RECOMMENDATION: Accept the report.

Presented by Kathy Kiefer, Senior Director, Finance & Asset Management

# 2. REVIEW OF THE UNAUDITED FINANCIAL STATEMENTS FOR THE FIVE MONTHS ENDED NOVEMBER 30, 2015:

Scott Brickner, Vice President, Finance & Asset Management/Treasurer, and Kathy Kiefer, Senior Director, Finance & Asset Management, provided a presentation on the Unaudited Financial Statements for the Five Months Ended November 30, 2015, which included Revenue and Expenses (Unaudited) for the Month Ended November 2015; Gross Landing Weight Units; Enplanements; Car Rental License Fees; Total Terminal Concessions (Includes Cost Recovery); Parking Revenue; Operating Revenues for the Month Ended November 30, 2015: Operating Expenses for the Month Ended November 30, 2015; Financial Summary for the Month Ended November 30, 2015; Non-Operating Revenues and Expenses for the Month Ended November 30, 2015; Monthly Operating Revenue (Unaudited); Operating Revenues for the Five Months Ended November 30, 2015 (Unaudited); Monthly Operating Expenses (Unaudited); Monthly Operating Expenses for the Five Months Ended November 30, 2015 (Unaudited); Financial Summary for the Five Months Ended November 30, 2015 (Unaudited); Non-Operating Revenues and Expenses for the Five Months Ended November 30, 2015 (Unaudited); and Statements of Net Position (Unaudited) November 30, 2015.