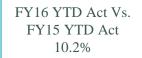

|
|         | 0.03%<br>0.07%<br>0.17%<br>0.49%<br>0.80%<br>1.29%<br>1.83%<br>2.17% | 0.03%       0.26%         0.07%       0.37%         0.17%       0.48%         0.49%       0.88%         0.80%       1.11%         1.29%       1.49%         1.83%       2.06%         2.17%       2.45% |



Source: U.S. Department of the Treasury



Revenue & Expenses (Unaudited)
For the Month Ended
December 2015 and 2014



### Gross Landing Weight Units (000 lbs)



### **Enplanements**





#### Car Rental License Fees







#### Food and Beverage Concessions Revenue







#### **Retail Concessions Revenue**





FY16 YTD Act Vs. FY16 YTD Budget 7.1%





#### Total Terminal Concessions (Includes Cost Recovery)





FY16 YTD Act Vs. FY16 YTD Budget 11.0%





#### Parking Revenue





FY16 YTD Act Vs. FY16 YTD Budget 10.5%





## Operating Revenues for the Month Ended December 31, 2015

|                        | Variance |       |    |       |       |           |        |          |  |  |  |
|------------------------|----------|-------|----|-------|-------|-----------|--------|----------|--|--|--|
|                        |          |       |    |       | Fa    | vorable   | %      | Prior    |  |  |  |
| (In thousands)         | В        | udget | A  | ctual | (Unfa | avorable) | Change | Year     |  |  |  |
| Aviation revenue:      |          | _     |    |       |       | _         |        |          |  |  |  |
| Landing fees           | \$       | 2,077 | \$ | 1,729 | \$    | (348)     | (17)