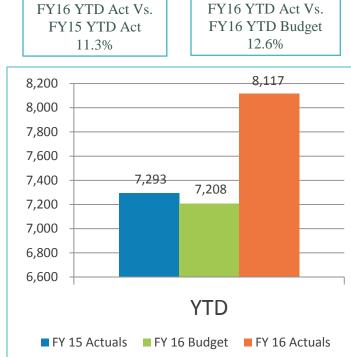

|
| 6-Mo.  | 0.08%    | 0.31%    | 0.23%   |
| 1-Yr.  | 0.15%    | 0.50%    | 0.35%   |
| 2-Yr.  | 0.53%    | 0.86%    | 0.33%   |
| 3-Yr.  | 0.97%    | 1.20%    | 0.23%   |
| 5-Yr.  | 1.64%    | 1.67%    | 0.03%   |
| 10-Yr. | 2.35%    | 2.28%    | (0.07%) |
| 20-Yr. | 2.80%    | 2.72%    | (0.08%) |
| 30-Yr. | 3.08%    | 3.06%    | (0.02%) |



Source: Bloomberg



Revenue & Expenses (Unaudited)
For the Month Ended
October 2015 and 2014



#### Gross Landing Weight Units (000 lbs)





FY16 YTD Act Vs. FY16 YTD Budget 2.3%





#### **Enplanements**







#### Car Rental License Fees







#### Food and Beverage Concessions Revenue







#### **Retail Concessions Revenue**





FY16 YTD Act Vs. FY16 YTD Budget 7.0%





#### **Total Terminal Concessions (Includes Cost Recovery)**







#### Parking Revenue











### Operating Revenues for the Month Ended October 31, 2015

|                        |    |       |    |       | Var           | iance  |        |    |       |
|------------------------|----|-------|----|-------|---------------|--------|--------|----|-------|
|                        |    |       |    |       | Fav           | orable | %      | ľ  | Prior |
| (In thousands)         | В  | udget | A  | ctual | (Unfavorable) |        | Change | ,  | Year  |
| Aviation revenue:      |    | _     |    |       |               | _      |        |    |       |
| Landing fees           | \$ | 2,056 | \$ | 2,156 | \$            | 100    | 5%     | \$ | 1,985 |
| Aircraft parking fees  |    | 240   |    | 231   |               | (9)    | (4)%   |    | 239   |
| B