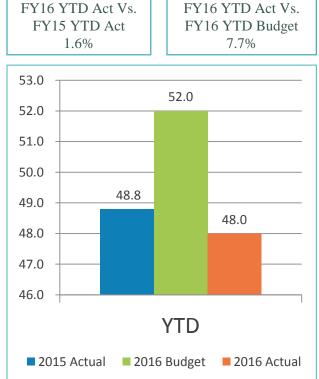

Variance<br>Favorable | %       | Prior |
| (In thousands)   |             | Bud   | get  | Actual | (Unfavorable)         | Change  | Year  |
| Parking revenue: |             |       |      |        |                       |         |       |

8,974

5,099

13,803

1,601

4,001

98

158

19,661

75,394

9,631

5,710

1.855

4,278

98

263

21,835

78,767

15,341

657

611

1,538

254

277

105

2,174

3,373

7%

12%

11%

16%

7%

67%

11%

4%

8,756

4,900

13,656

1,236

3,604

98

203

18,797

72,997

33

Ground rentals

Grant reimbursements

**Subtotal** 

Other operating revenue

Short-term parking revenue

Long-term parking revenue

Ground transportation permits and citations

**Total operating revenues** 

**Total parking revenue** 

#### Monthly Operating Expenses (Unaudited)







## Operating Expenses for the Four Months Ended October 31, 2015 (Unaudited)

|                                  |      |       |    |        | Va    | riance    |        |              |
|----------------------------------|------|-------|----|--------|-------|-----------|--------|--------------|
|                                  |      |       |    |        | Fav   | orable    | %      | Prior        |
| (In thousands)                   | Bud  | dget  | 1  | Actual | (Unfa | avorable) | Change | Year         |
| Operating expenses:              |      |       |    |        |       |           |        |              |
| Salaries and benefits            | \$ 1 | 4,857 | \$ | 14,057 | \$    | 800       | 5%     | \$<br>16,261 |
| Contractual services             | 1    | 2,086 |    | 1