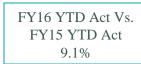

14 | 11/13/15 | Change  |
|--------|----------|----------|---------|
| 3-Mo.  | 0.02%    | 0.14%    | 0.12%   |
| 6-Mo.  | 0.08%    | 0.31%    | 0.23%   |
| 1-Yr.  | 0.15%    | 0.50%    | 0.35%   |
| 2-Yr.  | 0.53%    | 0.86%    | 0.33%   |
| 3-Yr.  | 0.97%    | 1.20%    | 0.23%   |
| 5-Yr.  | 1.64%    | 1.67%    | 0.03%   |
| 10-Yr. | 2.35%    | 2.28%    | (0.07%) |
| 20-Yr. | 2.80%    | 2.72%    | (0.08%) |
| 30-Yr. | 3.08%    | 3.06%    | (0.02%) |



Source: Bloomberg



Revenue & Expenses (Unaudited)
For the Month Ended
October 2015 and 2014



#### Gross Landing Weight Units (000 lbs)





FY16 YTD Act Vs. FY16 YTD Budget 2.3%





#### **Enplanements**







#### Car Rental License Fees







#### Food and Beverage Concessions Revenue







#### **Retail Concessions Revenue**





FY16 YTD Act Vs. FY16 YTD Budget 7.0%





#### **Total Terminal Concessions (Includes Cost Recovery)**







#### Parking Revenue











### Operating Revenues for the Month Ended October 31, 2015

|                        |    |       |    |       | Var           | iance  |        |    |       |
|------------------------|----|-------|----|-------|---------------|--------|--------|----|-------|
|                        |    |       |    |       | Fav           | orable | %      | ľ  | Prior |
| (In thousands)         | В  | udget | A  | ctual | (Unfavorable) |        | Change | ,  | Year  |
| Aviation revenue:      |    | _     |    |       |               | _      |        |    |       |
| Landing fees           | \$ | 2,056 | \$ | 2,156 | \$            | 100    | 5%     | \$ | 1,