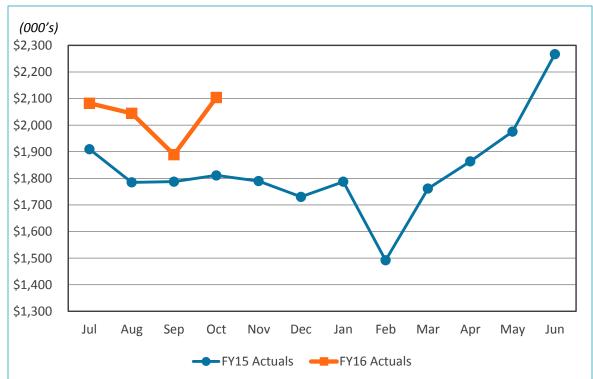

|
| 6-Mo.  | 0.08%    | 0.31%    | 0.23%   |
| 1-Yr.  | 0.15%    | 0.50%    | 0.35%   |
| 2-Yr.  | 0.53%    | 0.86%    | 0.33%   |
| 3-Yr.  | 0.97%    | 1.20%    | 0.23%   |
| 5-Yr.  | 1.64%    | 1.67%    | 0.03%   |
| 10-Yr. | 2.35%    | 2.28%    | (0.07%) |
| 20-Yr. | 2.80%    | 2.72%    | (0.08%) |
| 30-Yr. | 3.08%    | 3.06%    | (0.02%) |



Source: Bloomberg



Revenue & Expenses (Unaudited)
For the Month Ended
October 2015 and 2014



#### Gross Landing Weight Units (000 lbs)





FY16 YTD Act Vs. FY16 YTD Budget 2.3%





#### **Enplanements**







#### Car Rental License Fees







#### Food and Beverage Concessions Revenue







#### **Retail Concessions Revenue**





FY16 YTD Act Vs. FY16 YTD Budget 7.0%





#### **Total Terminal Concessions (Includes Cost Recovery)**







#### Parking Revenue











### Operating Revenues for the Month Ended October 31, 2015

|                        |    |       |    |       | Var           | iance  |        |    |       |
|------------------------|----|-------|----|-------|---------------|--------|--------|----|-------|
|                        |    |       |    |       | Fav           | orable | %      | ľ  | Prior |
| (In thousands)         | В  | udget | A  | ctual | (Unfavorable) |        | Change | ,  | Year  |
| Aviation revenue:      |    | _     |    |       |               | _      |        |    |       |
| Landing fees           | \$ | 2,056 | \$ | 2,156 | \$            | 100    | 5%     | \$ | 1,985 |
| Aircraft parking fees  |    | 240   |    | 231   |               | (9)    | (4)%   |    | 239   |
|