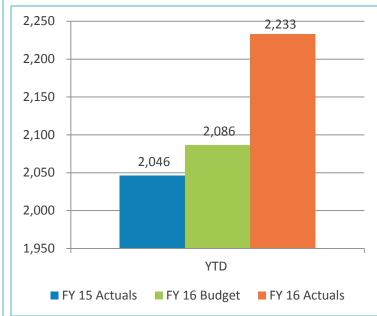

-----|----------|---------|
| 3-Mo.  | 0.02%    | 0.14%    | 0.12%   |
| 6-Mo.  | 0.08%    | 0.31%    | 0.23%   |
| 1-Yr.  | 0.15%    | 0.50%    | 0.35%   |
| 2-Yr.  | 0.53%    | 0.86%    | 0.33%   |
| 3-Yr.  | 0.97%    | 1.20%    | 0.23%   |
| 5-Yr.  | 1.64%    | 1.67%    | 0.03%   |
| 10-Yr. | 2.35%    | 2.28%    | (0.07%) |
| 20-Yr. | 2.80%    | 2.72%    | (0.08%) |
| 30-Yr. | 3.08%    | 3.06%    | (0.02%) |



Source: Bloomberg



Revenue & Expenses (Unaudited)
For the Month Ended
October 2015 and 2014



#### Gross Landing Weight Units (000 lbs)





FY16 YTD Act Vs. FY16 YTD Budget 2.3%





#### **Enplanements**







#### Car Rental License Fees







#### Food and Beverage Concessions Revenue







#### **Retail Concessions Revenue**





FY16 YTD Act Vs. FY16 YTD Budget 7.0%





#### **Total Terminal Concessions (Includes Cost Recovery)**







#### Parking Revenue











### Operating Revenues for the Month Ended October 31, 2015

|                        |    |       |    |       | Var           | iance  |        |    |       |
|------------------------|----|-------|----|-------|---------------|--------|--------|----|-------|
|                        |    |       |    |       | Fav           | orable | %      | ľ  | Prior |
| (In thousands)         | В  | udget | A  | ctual | (Unfavorable) |        | Change | ,  | Year  |
| Aviation revenue:      |    | _     |    |       |               | _      |        |    |       |
| Landing fees           | \$ | 2,056 | \$ | 2,156 | \$            | 100    | 5%     | \$ | 1,985 |
| Aircraft parking fees  |    | 240