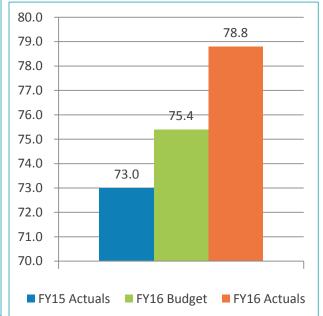

| -           | (770)         |
| Nonoperating revenue, net                         |    | 2,756   |    | 2,428   |    | (328)                | (12)%       | <br>1,297     |
| Change in net position before grant contributions |    | (112)   |    | 1,148   |    | 1,260                | •           | <br>(1,511)   |
| Capital grant contributions                       |    | 2,443   |    | 1,475   |    | (968)                | (40)%       | 71            |
| Change in net position                            | \$ | 2,331   | \$ | 2,623   | \$ | 292                  | 13%         | \$<br>(1,440) |

**Variance** 



Revenue & Expense (Unaudited) For the Four Months Ended October 31, 2015 and 2014

#### Monthly Operating Revenue (Unaudited)





FY16 YTD Act Vs. FY16 YTD Budget 4.5%





### Operating Revenues for the Four Months Ended October 31, 2015 (Unaudited)

|                        |      |        |    |        | Vai | riance   |        |              |
|------------------------|------|--------|----|--------|-----|----------|--------|--------------|
|                        |      |        |    |        | Fav | orable   | %      | Prior        |
| (In thousands)         | Bud  | Budget |    | Actual |     | vorable) | Change | Year         |
| Aviation revenue:      |      | _      |    |        |     |          |        |              |
| Landing fees           | \$   | 8,405  | \$ | 8,697  | \$  | 292      | 3%     | \$<br>8,185  |
| Aircraft parking fees  |      | 958    |    | 909    |     | (49)     | (5)%   | 923          |
| Building rentals       | 1