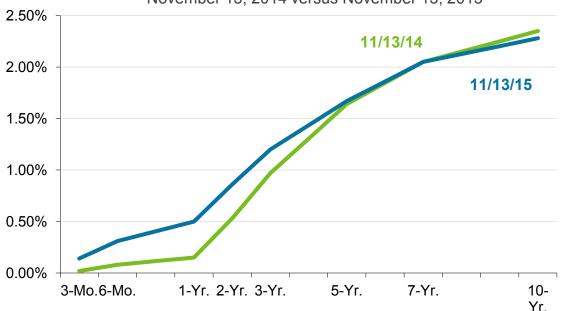

urce: Bloomberg

## Treasury Yields React to Rate Hike Expectations

U.S. Treasury yields have traded in a narrow range during the past 12 months. However, we have seen shorter-term Treasury yields move higher recently due to the market's expectations of a rate hike before the end of the year. The impact on longer-term yields has been more subdued as they are more impacted by longer-term inflation expectations.





5-year U.S. Treasury

Source: Bloomberg

2-year U.S. Treasury

13

## U.S. Treasury Yield Curve

The Treasury yield curve has flattened over the past year, as shorter-term rates have risen on expectations of a hike in the Fed Funds target rate while longer-term Treasury yields are down on global economic worries and subdued inflation expectations.

U.S. Treasury Yield Curve





|        | 11/13/14 | 11/13/15 | Change  |
|--------|----------|----------|---------|
| 3-Mo.  | 0.02%    | 0.14%    | 0.12%   |
| 6-Mo.  | 0.08%    | 0.31%    | 0.23%   |
| 1-Yr.  | 0.15%    | 0.50%    | 0.35%   |
| 2-Yr.  | 0.53%    | 0.86%    | 0.33%   |
| 3-Yr.  | 0.97%    | 1.20%    | 0.23%   |
| 5-Yr.  | 1.64%    | 1.67%    | 0.03%   |
| 10-Yr. | 2.35%    | 2.28%    | (0.07%) |
| 20-Yr. | 2.80%    | 2.72%    | (0.08%) |
| 30-Yr. | 3.08%    | 3.06%    | (0.02%) |



Source: Bloomberg



Revenue & Expenses (Unaudited)
For the Month Ended
October 2015 and 2014



#### Gross Landing Weight Units (000 lbs)





FY16 YTD Act Vs. FY16 YTD Budget 2.3%





#### **Enplanements**







#### Car Rental License Fees







#### Food and Beverage Concessions Revenue







#### **Retail Conces