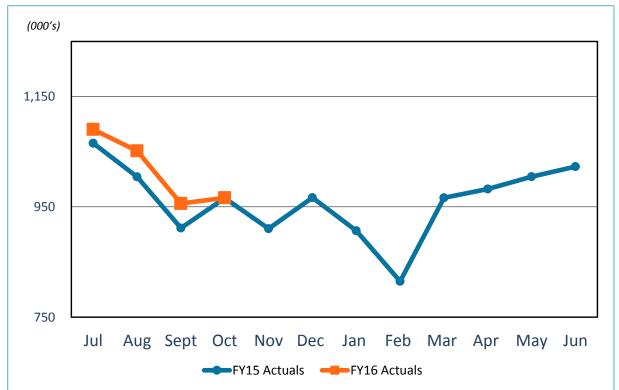

ations of a hike in the Fed Funds target rate while longer-term Treasury yields are down on global economic worries and subdued inflation expectations.

U.S. Treasury Yield Curve





|        | 11/13/14 | 11/13/15 | Change  |
|--------|----------|----------|---------|
| 3-Mo.  | 0.02%    | 0.14%    | 0.12%   |
| 6-Mo.  | 0.08%    | 0.31%    | 0.23%   |
| 1-Yr.  | 0.15%    | 0.50%    | 0.35%   |
| 2-Yr.  | 0.53%    | 0.86%    | 0.33%   |
| 3-Yr.  | 0.97%    | 1.20%    | 0.23%   |
| 5-Yr.  | 1.64%    | 1.67%    | 0.03%   |
| 10-Yr. | 2.35%    | 2.28%    | (0.07%) |
| 20-Yr. | 2.80%    | 2.72%    | (0.08%) |
| 30-Yr. | 3.08%    | 3.06%    | (0.02%) |



Source: Bloomberg



Revenue & Expenses (Unaudited)
For the Month Ended
October 2015 and 2014



#### Gross Landing Weight Units (000 lbs)





FY16 YTD Act Vs. FY16 YTD Budget 2.3%





#### **Enplanements**







#### Car Rental License Fees







#### Food and Beverage Concessions Revenue







#### **Retail Concessions Revenue**





FY16 YTD Act Vs. FY16 YTD Budget 7.0%





#### **Total Terminal Concessions (Includes Cost Recovery)**







#### Parking Revenue











### Operating Revenues for the Month Ended October 31, 2015

|                        |    |       |    |       | Var           | iance  |        |    |       |
|------------------------|----|-------|----|-------|---------------|--------|--------|----|-------|
|                        |    |       |    |       | Fav           | orable | %      | ľ  | Prior |
| (In thousands)         | В  | udget | A  | ctual | (Unfavorable) |        | Change | ,  | Y