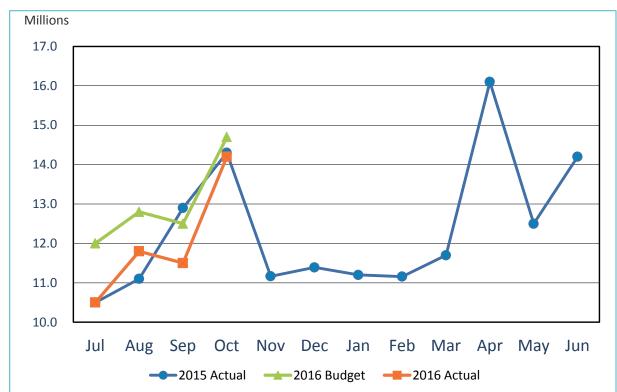

| Variance<br>Favorable | %       | Prior |
| (In thousands)   |             | Bud   | get  | Actual | (Unfavorable)         | Change  | Year  |
| Parking revenue: |             |       |      |        |                       |         |       |

8,974

5,099

13,803

1,601

4,001

98

158

19,661

75,394

9,631

5,710

1.855

4,278

98

263

21,835

78,767

15,341

657

611

1,538

254

277

105

2,174

3,373

7%

12%

11%

16%

7%

67%

11%

4%

8,756

4,900

13,656

1,236

3,604

98

203

18,797

72,997

33

Ground rentals

Grant reimbursements

**Subtotal** 

Other operating revenue

Short-term parking revenue

Long-term parking revenue

Ground transportation permits and citations

**Total operating revenues** 

**Total parking revenue** 

#### Monthly Operating Expenses (Unaudited)







## Operating Expenses for the Four Months Ended October 31, 2015 (Unaudited)

|                                  |      |       |    |        | Va    | riance    |        |              |
|----------------------------------|------|-------|----|--------|-------|-----------|--------|--------------|
|                                  |      |       |    |        | Fav   | orable    | %      | Prior        |
| (In thousands)                   | Bud  | dget  | 1  | Actual | (Unfa | avorable) | Change | Year         |
| Operating expenses:              |      |       |    |        |       |           |        |              |
| Salaries and benefits            | \$ 1 | 4,857 | \$ | 14,057 | \$    | 800       | 5%     | \$<br>16,261 |
| Contractual services             | 1    | 2,086 |    |