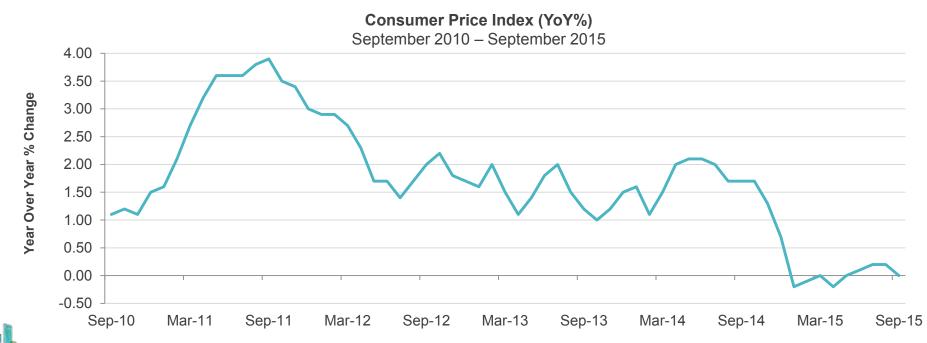

September. The National U-6 rate fell from 10.3 percent in September to 9.8 percent for October. In California the unemployment rate was at 5.8 percent for October, down 0.1 percentage points from the September rate of 5.9 percent and down 1.2 percentage points from one year ago. Locally, San Diego's unemployment rate went up to 4.7 percent for October from 4.4 percent in September.

## **Unemployment Rates**



## **Consumer Price Index**

The Consumer Price Index for the twelve months ending September was unchanged at 0.0%, which was down from the 0.2% increase in August. Core CPI, excluding food and energy, was up 1.9% for the twelve months ending September, which was an increase from the 1.8% increase in August. Inflation continues to trend well below the Federal Reserve's 2% target.



## Personal Income and Spending

Personal income and personal spending were both up by 0.1% in September, which were below expectations. Weakness in data is reflected in a slowing economy.



## Consumer Confidence Slips

The Consumer Confidence Index, which rose modestly in September, fell by 5 points to 97.6 in October. The index declined, as consumers were slightly less optimistic about current and future conditions, in particular the job market. Overall, consumers view current conditions favorably, but they do not anticipate much improvement in the economy in the near-term.







Source: Conference Board

## **Existing Home Sales Up**

After declining in August, existing home sales increased by 8.8% in September to a seasonally adjusted annualized rate of 5.55 million units. Septemb