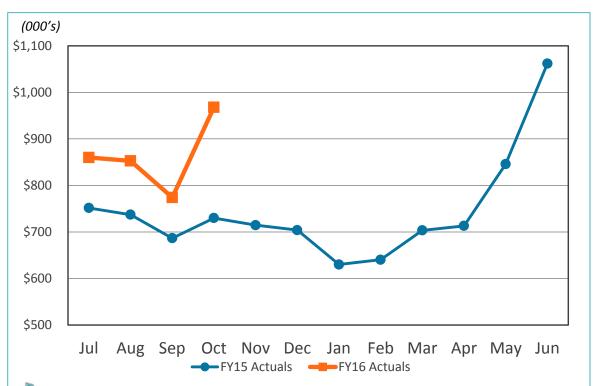

## 2. REVIEW OF THE UNAUDITED FINANCIAL STATEMENTS FOR THE THREE MONTHS ENDED SEPTEMBER 30, 2015:

Scott Brickner, Vice President, Finance & Asset Management /Treasurer, and Kathy Kiefer, Senior Director, Finance & Asset Management, provided a presentation on the Unaudited Financial Statements for the Three Months Ended September 30, 2015, which included Gross Landing Weight Units, Enplanements, Car Rental License Fees, Food and Beverage Concessions Revenue, Retail Concessions Revenue, Parking Revenue, Operating Revenues for the Month Ended September 30, 2015, Operating Expenses for the Month Ended September 30, 2015, Financial Summary for the Month Ended September 30, 2015, Non-Operating Revenues & Expenses for the Month Ended September 30, 2015, Monthly Operating Revenue (Unaudited), Operating Revenues for the Three Months Ended September 30, 2015 (Unaudited), Monthly Operating Expenses (Unaudited), Operating Expenses for the Three Months Ended September 30, 2015 (Unaudited), Financial Summary for the Three Months Ended September 30, 2015 (Unaudited), Nonoperating Revenue and Expenses for the Three Months Ended September 30, 2015 (Unaudited), and Statements of Net Position (Unaudited),.