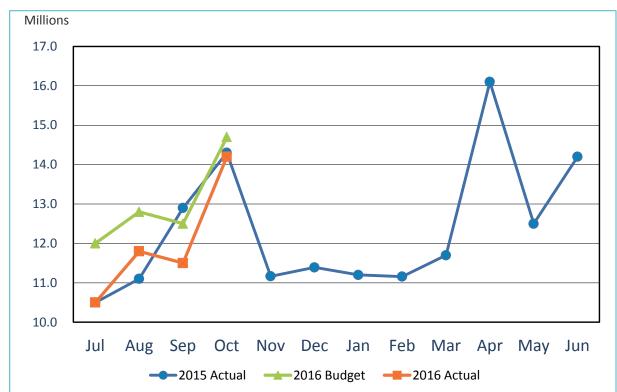

## 2. REVIEW OF THE UNAUDITED FINANCIAL STATEMENTS FOR THE THREE MONTHS ENDED SEPTEMBER 30, 2015:

Scott Brickner, Vice President, Finance & Asset Management /Treasurer, and Kathy Kiefer, Senior Director, Finance & Asset Management, provided a presentation on the Unaudited Financial Statements for the Three Months Ended September 30, 2015, which included Gross Landing Weight Units, Enplanements, Car Rental License Fees, Food and Beverage Concessions Revenue, Retail Concessions Revenue, Parking Revenue, Operating Revenues for the Month Ended September 30, 2015, Operating Expenses for the Month Ended September 30, 2015, Financial Summary for the Month Ended September 30, 2015, Non-Operating Revenues & Expenses for the Month Ended September 30, 2015, Monthly Operating Revenue (Unaudited), Operating Revenues for the Three Months Ended September 30, 2015 (Unaudited), Monthly Operating Expenses (Unaudited), Operating Expenses for the Three Months Ended September 30, 2015 (Unaudited), Financial Summary for the Three Months Ended September 30, 2015 (Unaudited), Nonoperating Revenue and Expenses for the Three Months Ended September 30, 2015 (Unaudited), and Statements of Net Position (Unaudited),.