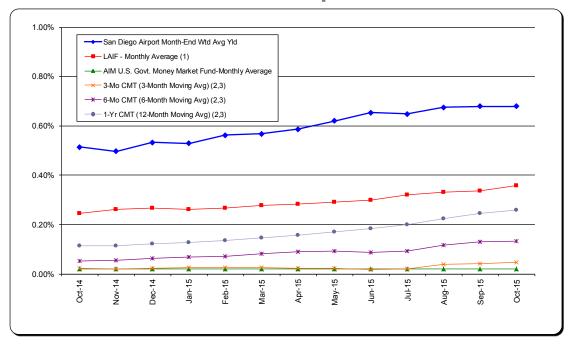

## 3. REVIEW OF THE AUTHORITY'S INVESTMENT REPORT AS OF SEPTEMBER 30, 2015:

Geoff Bryant, Manager, Airport Finance, provided a presentation on the Authority's Investment Report as of September 30, 2015, which included Total Portfolio Summary, Portfolio Composition by Security Type, Portfolio Composition by Credit Rating, Portfolio Composition by Maturity, Benchmark Comparison, Details of Security Holdings, Portfolio Investment Transactions, Bond Proceeds Summary, and Bond Proceeds Investment Transactions.