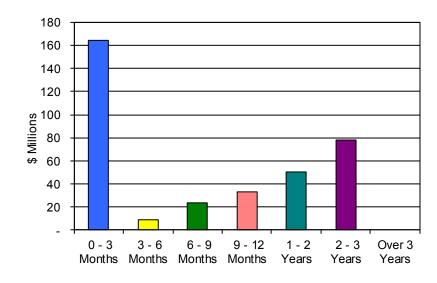

## 3. REVIEW OF THE AUTHORITY'S INVESTMENT REPORT AS OF SEPTEMBER 30, 2015:

Geoff Bryant, Manager, Airport Finance, provided a presentation on the Authority's Investment Report as of September 30, 2015, which included Total Portfolio Summary, Portfolio Composition by Security Type, Portfolio Composition by Credit Rating, Portfolio Composition by Maturity, Benchmark Comparison, Details of Security Holdings, Portfolio Investment Transactions, Bond Proceeds Summary, and Bond Proceeds Investment Transactions.