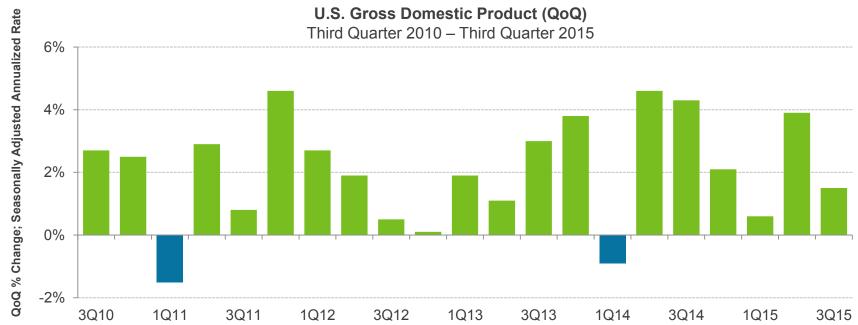

78,083)  | 0          | 278,083                    | 100                 | 0                    |

Data Date: 11/16/2015 9:13:19AM

### Item 2



# Review of the Unaudited Financial Statements for the Four Months Ended October 31, 2015 and 2014

Presented by:
Scott Brickner, CPA
Vice President, Finance and Asset Management/Treasurer
Kathy Kiefer
Senior Director, Finance & Asset Management

December 7, 2015

## Economy Slows Sharply in the Third Quarter

Third quarter GDP (advance estimate) came in at a lower than expected 1.5% compared to the second quarter GDP of 3.9%. The drop in GDP primarily reflected a downturn in private inventory investment and decelerations in exports, in nonresidential fixed investment, in state and local government spending, and in residential fixed investment.





## Initial Claims For Unemployment

For the week ending November 7, 2015, initial claims for unemployment (seasonally adjusted) were unchanged at 276,000. Although up in recent weeks, initial claims remain low by historical standards. The 4-week moving average, which helps smooth out some of the weekly volatility, was up by 5,000 to 267,750.



## Little Change in October Unemployment Rates

The National unemployment rate was at 5.0 percent for October, which was down 0.1 percent from September. The National U-6 rate fell from 10.3 percent in September to 9.8 percent for October. In California the unemployment rate was at 5.8 percent for October, down 0.1 percentage points from the September rate of 5.9 percent and down 1.2 percentage points from one year ago. Locally, San Diego's unem