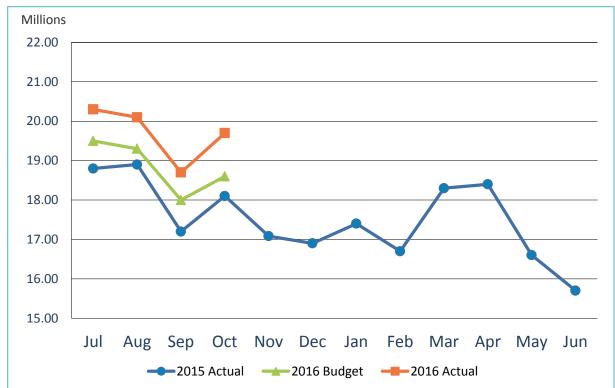

## 2. REVIEW OF THE UNAUDITED FINANCIAL STATEMENTS FOR THE THREE MONTHS ENDED SEPTEMBER 30, 2015:

Scott Brickner, Vice President, Finance & Asset Management /Treasurer, and Kathy Kiefer, Senior Director, Finance & Asset Management, provided a presentation on the Unaudited Financial Statements for the Three Months Ended September 30, 2015, which included Gross Landing Weight Units, Enplanements, Car Rental License Fees, Food and Beverage Concessions Revenue, Retail Concessions Revenue, Parking Revenue, Operating Revenues for the Month Ended September 30, 2015, Operating Expenses for the Month Ended September 30, 2015, Financial Summary for the Month Ended September 30, 2015, Non-Operating Revenues & Expenses for the Month Ended September 30, 2015, Monthly Operating Revenue (Unaudited), Operating Revenues for the Three Months Ended September 30, 2015 (Unaudited), Monthly Operating Expenses (Unaudited), Operating Expenses for the Three Months Ended September 30, 2015 (Unaudited), Financial Summary for the Three Months Ended September 30, 2015 (Unaudited), Nonoperating Revenue and Expenses for the Three Months Ended September 30, 2015 (Unaudited), and Statements of Net Position (Unaudited),.