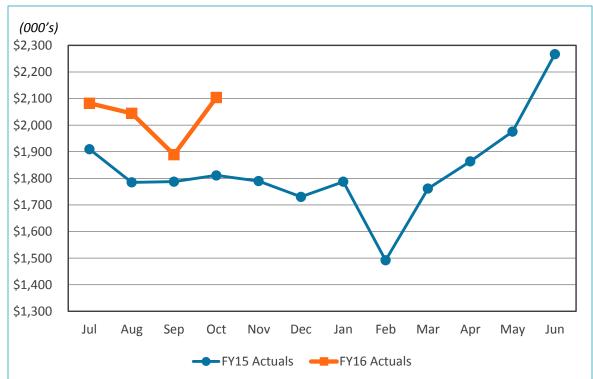

## 2. REVIEW OF THE UNAUDITED FINANCIAL STATEMENTS FOR THE THREE MONTHS ENDED SEPTEMBER 30, 2015:

Scott Brickner, Vice President, Finance & Asset Management /Treasurer, and Kathy Kiefer, Senior Director, Finance & Asset Management, provided a presentation on the Unaudited Financial Statements for the Three Months Ended September 30, 2015, which included Gross Landing Weight Units, Enplanements, Car Rental License Fees, Food and Beverage Concessions Revenue, Retail Concessions Revenue, Parking Revenue, Operating Revenues for the Month Ended September 30, 2015, Operating Expenses for the Month Ended September 30, 2015, Financial Summary for the Month Ended September 30, 2015, Non-Operating Revenues & Expenses for the Month Ended September 30, 2015, Monthly Operating Revenue (Unaudited), Operating Revenues for the Three Months Ended September 30, 2015 (Unaudited), Monthly Operating Expenses (Unaudited), Operating Expenses for the Three Months Ended September 30, 2015 (Unaudited), Financial Summary for the Three Months Ended September 30, 2015 (Unaudited), Nonoperating Revenue and Expenses for the Three Months Ended September 30, 2015 (Unaudited), and Statements of Net Position (Unaudited),.