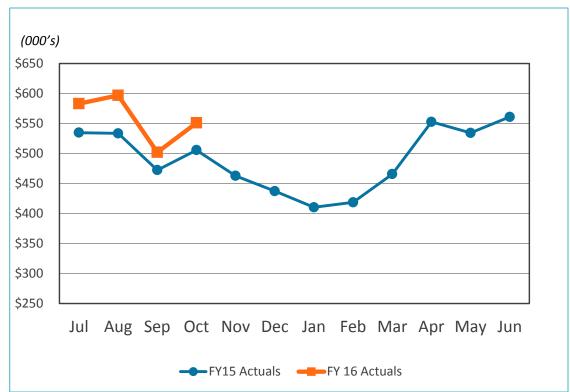

## 2. REVIEW OF THE UNAUDITED FINANCIAL STATEMENTS FOR THE THREE MONTHS ENDED SEPTEMBER 30, 2015:

Scott Brickner, Vice President, Finance & Asset Management /Treasurer, and Kathy Kiefer, Senior Director, Finance & Asset Management, provided a presentation on the Unaudited Financial Statements for the Three Months Ended September 30, 2015, which included Gross Landing Weight Units, Enplanements, Car Rental License Fees, Food and Beverage Concessions Revenue, Retail Concessions Revenue, Parking Revenue, Operating Revenues for the Month Ended September 30, 2015, Operating Expenses for the Month Ended September 30, 2015, Financial Summary for the Month Ended September 30, 2015, Non-Operating Revenues & Expenses for the Month Ended September 30, 2015, Monthly Operating Revenue (Unaudited), Operating Revenues for the Three Months Ended September 30, 2015 (Unaudited), Monthly Operating Expenses (Unaudited), Operating Expenses for the Three Months Ended September 30, 2015 (Unaudited), Financial Summary for the Three Months Ended September 30, 2015 (Unaudited), Nonoperating Revenue and Expenses for the Three Months Ended September 30, 2015 (Unaudited), and Statements of Net Position (Unaudited),.