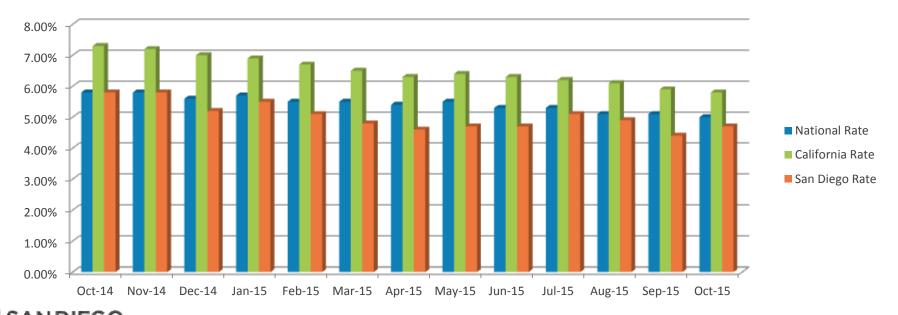

t (seasonally adjusted) were unchanged at 276,000. Although up in recent weeks, initial claims remain low by historical standards. The 4-week moving average, which helps smooth out some of the weekly volatility, was up by 5,000 to 267,750.



## Little Change in October Unemployment Rates

The National unemployment rate was at 5.0 percent for October, which was down 0.1 percent from September. The National U-6 rate fell from 10.3 percent in September to 9.8 percent for October. In California the unemployment rate was at 5.8 percent for October, down 0.1 percentage points from the September rate of 5.9 percent and down 1.2 percentage points from one year ago. Locally, San Diego's unemployment rate went up to 4.7 percent for October from 4.4 percent in September.

## **Unemployment Rates**



## **Consumer Price Index**

The Consumer Price Index for the twelve months ending September was unchanged at 0.0%, which was down from the 0.2% increase in August. Core CPI, excluding food and energy, was up 1.9% for the twelve months ending September, which was an increase from the 1.8% increase in August. Inflation continues to trend well below the Federal Reserve's 2% target.



## Personal Income and Spending

Personal income and personal spending were both up by 0.1% in September, which were below expectations. Weakness in data is reflected in a slowing economy.



## Consumer Confidence Slips

The Consumer Confidence Index, which rose modestly in September, fell by 5 points to 97.6 in October. The index declined, as consumers were slightly less optimistic about current and future