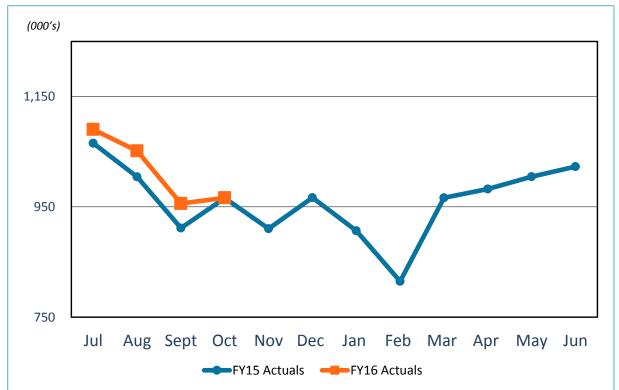

## 2. REVIEW OF THE UNAUDITED FINANCIAL STATEMENTS FOR THE THREE MONTHS ENDED SEPTEMBER 30, 2015:

Scott Brickner, Vice President, Finance & Asset Management /Treasurer, and Kathy Kiefer, Senior Director, Finance & Asset Management, provided a presentation on the Unaudited Financial Statements for the Three Months Ended September 30, 2015, which included Gross Landing Weight Units, Enplanements, Car Rental License Fees, Food and Beverage Concessions Revenue, Retail Concessions Revenue, Parking Revenue, Operating Revenues for the Month Ended September 30, 2015, Operating Expenses for the Month Ended September 30, 2015, Financial Summary for the Month Ended September 30, 2015, Non-Operating Revenues & Expenses for the Month Ended September 30, 2015, Monthly Operating Revenue (Unaudited), Operating Revenues for the Three Months Ended September 30, 2015 (Unaudited), Monthly Operating Expenses (Unaudited), Operating Expenses for the Three Months Ended September 30, 2015 (Unaudited), Financial Summary for the Three Months Ended September 30, 2015 (Unaudited), Nonoperating Revenue and Expenses for the Three Months Ended September 30, 2015 (Unaudited), and Statements of Net Position (Unaudited),.