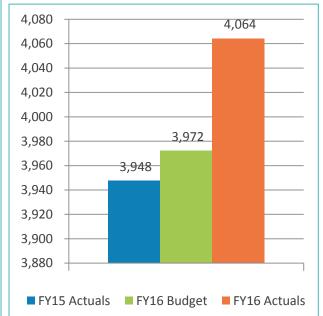

## 2. REVIEW OF THE UNAUDITED FINANCIAL STATEMENTS FOR THE THREE MONTHS ENDED SEPTEMBER 30, 2015:

Scott Brickner, Vice President, Finance & Asset Management /Treasurer, and Kathy Kiefer, Senior Director, Finance & Asset Management, provided a presentation on the Unaudited Financial Statements for the Three Months Ended September 30, 2015, which included Gross Landing Weight Units, Enplanements, Car Rental License Fees, Food and Beverage Concessions Revenue, Retail Concessions Revenue, Parking Revenue, Operating Revenues for the Month Ended September 30, 2015, Operating Expenses for the Month Ended September 30, 2015, Financial Summary for the Month Ended September 30, 2015, Non-Operating Revenues & Expenses for the Month Ended September 30, 2015, Monthly Operating Revenue (Unaudited), Operating Revenues for the Three Months Ended September 30, 2015 (Unaudited), Monthly Operating Expenses (Unaudited), Operating Expenses for the Three Months Ended September 30, 2015 (Unaudited), Financial Summary for the Three Months Ended September 30, 2015 (Unaudited), Nonoperating Revenue and Expenses for the Three Months Ended September 30, 2015 (Unaudited), and Statements of Net Position (Unaudited),.