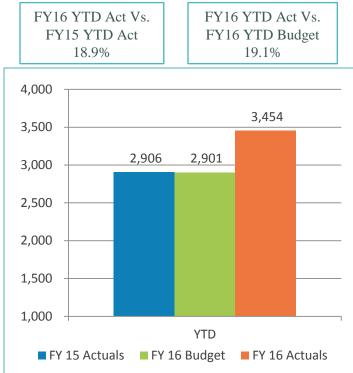

## 2. REVIEW OF THE UNAUDITED FINANCIAL STATEMENTS FOR THE THREE MONTHS ENDED SEPTEMBER 30, 2015:

Scott Brickner, Vice President, Finance & Asset Management /Treasurer, and Kathy Kiefer, Senior Director, Finance & Asset Management, provided a presentation on the Unaudited Financial Statements for the Three Months Ended September 30, 2015, which included Gross Landing Weight Units, Enplanements, Car Rental License Fees, Food and Beverage Concessions Revenue, Retail Concessions Revenue, Parking Revenue, Operating Revenues for the Month Ended September 30, 2015, Operating Expenses for the Month Ended September 30, 2015, Financial Summary for the Month Ended September 30, 2015, Non-Operating Revenues & Expenses for the Month Ended September 30, 2015, Monthly Operating Revenue (Unaudited), Operating Revenues for the Three Months Ended September 30, 2015 (Unaudited), Monthly Operating Expenses (Unaudited), Operating Expenses for the Three Months Ended September 30, 2015 (Unaudited), Financial Summary for the Three Months Ended September 30, 2015 (Unaudited), Nonoperating Revenue and Expenses for the Three Months Ended September 30, 2015 (Unaudited), and Statements of Net Position (Unaudited),.