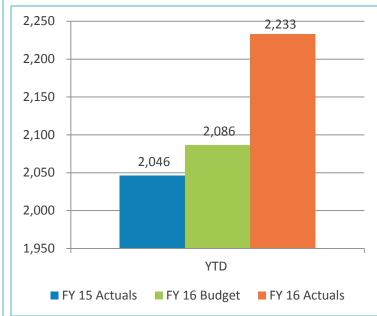

## 2. REVIEW OF THE UNAUDITED FINANCIAL STATEMENTS FOR THE THREE MONTHS ENDED SEPTEMBER 30, 2015:

Scott Brickner, Vice President, Finance & Asset Management /Treasurer, and Kathy Kiefer, Senior Director, Finance & Asset Management, provided a presentation on the Unaudited Financial Statements for the Three Months Ended September 30, 2015, which included Gross Landing Weight Units, Enplanements, Car Rental License Fees, Food and Beverage Concessions Revenue, Retail Concessions Revenue, Parking Revenue, Operating Revenues for the Month Ended September 30, 2015, Operating Expenses for the Month Ended September 30, 2015, Financial Summary for the Month Ended September 30, 2015, Non-Operating Revenues & Expenses for the Month Ended September 30, 2015, Monthly Operating Revenue (Unaudited), Operating Revenues for the Three Months Ended September 30, 2015 (Unaudited), Monthly Operating Expenses (Unaudited), Operating Expenses for the Three Months Ended September 30, 2015 (Unaudited), Financial Summary for the Three Months Ended September 30, 2015 (Unaudited), Nonoperating Revenue and Expenses for the Three Months Ended September 30, 2015 (Unaudited), and Statements of Net Position (Unaudited),.