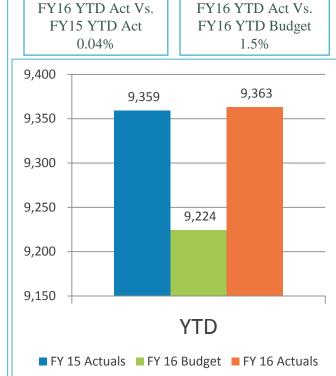

## 2. REVIEW OF THE UNAUDITED FINANCIAL STATEMENTS FOR THE THREE MONTHS ENDED SEPTEMBER 30, 2015:

Scott Brickner, Vice President, Finance & Asset Management /Treasurer, and Kathy Kiefer, Senior Director, Finance & Asset Management, provided a presentation on the Unaudited Financial Statements for the Three Months Ended September 30, 2015, which included Gross Landing Weight Units, Enplanements, Car Rental License Fees, Food and Beverage Concessions Revenue, Retail Concessions Revenue, Parking Revenue, Operating Revenues for the Month Ended September 30, 2015, Operating Expenses for the Month Ended September 30, 2015, Financial Summary for the Month Ended September 30, 2015, Non-Operating Revenues & Expenses for the Month Ended September 30, 2015, Monthly Operating Revenue (Unaudited), Operating Revenues for the Three Months Ended September 30, 2015 (Unaudited), Monthly Operating Expenses (Unaudited), Operating Expenses for the Three Months Ended September 30, 2015 (Unaudited), Financial Summary for the Three Months Ended September 30, 2015 (Unaudited), Nonoperating Revenue and Expenses for the Three Months Ended September 30, 2015 (Unaudited), and Statements of Net Position (Unaudited),.