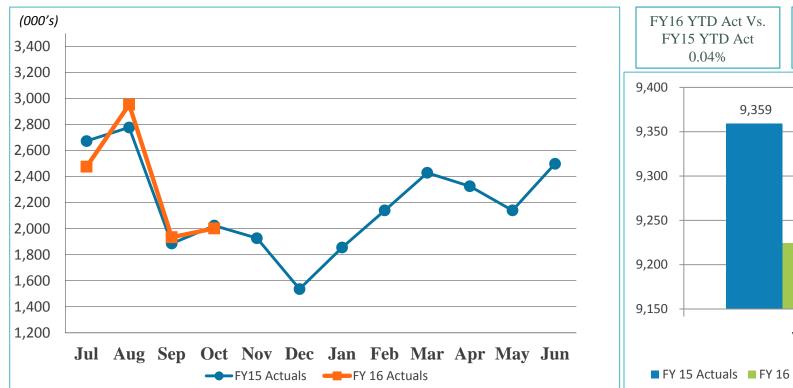

## 2. REVIEW OF THE UNAUDITED FINANCIAL STATEMENTS FOR THE THREE MONTHS ENDED SEPTEMBER 30, 2015:

Scott Brickner, Vice President, Finance & Asset Management /Treasurer, and Kathy Kiefer, Senior Director, Finance & Asset Management, provided a presentation on the Unaudited Financial Statements for the Three Months Ended September 30, 2015, which included Gross Landing Weight Units, Enplanements, Car Rental License Fees, Food and Beverage Concessions Revenue, Retail Concessions Revenue, Parking Revenue, Operating Revenues for the Month Ended September 30, 2015, Operating Expenses for the Month Ended September 30, 2015, Financial Summary for the Month Ended September 30, 2015, Non-Operating Revenues & Expenses for the Month Ended September 30, 2015, Monthly Operating Revenue (Unaudited), Operating Revenues for the Three Months Ended September 30, 2015 (Unaudited), Monthly Operating Expenses (Unaudited), Operating Expenses for the Three Months Ended September 30, 2015 (Unaudited), Financial Summary for the Three Months Ended September 30, 2015 (Unaudited), Nonoperating Revenue and Expenses for the Three Months Ended September 30, 2015 (Unaudited), and Statements of Net Position (Unaudited),.