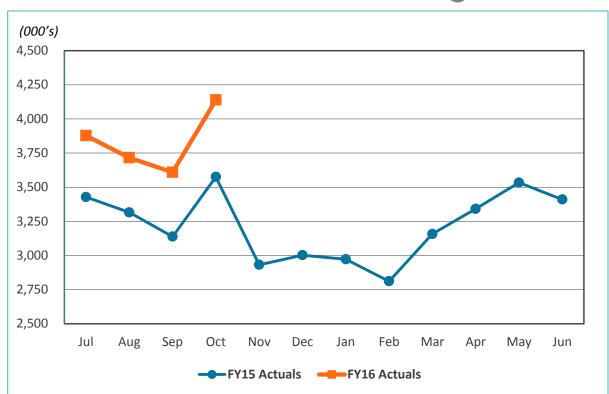

## 2. REVIEW OF THE UNAUDITED FINANCIAL STATEMENTS FOR THE THREE MONTHS ENDED SEPTEMBER 30, 2015:

Scott Brickner, Vice President, Finance & Asset Management /Treasurer, and Kathy Kiefer, Senior Director, Finance & Asset Management, provided a presentation on the Unaudited Financial Statements for the Three Months Ended September 30, 2015, which included Gross Landing Weight Units, Enplanements, Car Rental License Fees, Food and Beverage Concessions Revenue, Retail Concessions Revenue, Parking Revenue, Operating Revenues for the Month Ended September 30, 2015, Operating Expenses for the Month Ended September 30, 2015, Financial Summary for the Month Ended September 30, 2015, Non-Operating Revenues & Expenses for the Month Ended September 30, 2015, Monthly Operating Revenue (Unaudited), Operating Revenues for the Three Months Ended September 30, 2015 (Unaudited), Monthly Operating Expenses (Unaudited), Operating Expenses for the Three Months Ended September 30, 2015 (Unaudited), Financial Summary for the Three Months Ended September 30, 2015 (Unaudited), Nonoperating Revenue and Expenses for the Three Months Ended September 30, 2015 (Unaudited), and Statements of Net Position (Unaudited),.