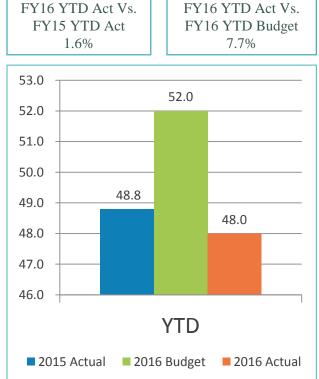

## 2. REVIEW OF THE UNAUDITED FINANCIAL STATEMENTS FOR THE THREE MONTHS ENDED SEPTEMBER 30, 2015:

Scott Brickner, Vice President, Finance & Asset Management /Treasurer, and Kathy Kiefer, Senior Director, Finance & Asset Management, provided a presentation on the Unaudited Financial Statements for the Three Months Ended September 30, 2015, which included Gross Landing Weight Units, Enplanements, Car Rental License Fees, Food and Beverage Concessions Revenue, Retail Concessions Revenue, Parking Revenue, Operating Revenues for the Month Ended September 30, 2015, Operating Expenses for the Month Ended September 30, 2015, Financial Summary for the Month Ended September 30, 2015, Non-Operating Revenues & Expenses for the Month Ended September 30, 2015, Monthly Operating Revenue (Unaudited), Operating Revenues for the Three Months Ended September 30, 2015 (Unaudited), Monthly Operating Expenses (Unaudited), Operating Expenses for the Three Months Ended September 30, 2015 (Unaudited), Financial Summary for the Three Months Ended September 30, 2015 (Unaudited), Nonoperating Revenue and Expenses for the Three Months Ended September 30, 2015 (Unaudited), and Statements of Net Position (Unaudited),.