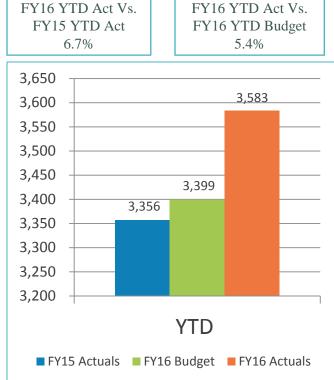

## 2. REVIEW OF THE UNAUDITED FINANCIAL STATEMENTS FOR THE THREE MONTHS ENDED SEPTEMBER 30, 2015:

Scott Brickner, Vice President, Finance & Asset Management /Treasurer, and Kathy Kiefer, Senior Director, Finance & Asset Management, provided a presentation on the Unaudited Financial Statements for the Three Months Ended September 30, 2015, which included Gross Landing Weight Units, Enplanements, Car Rental License Fees, Food and Beverage Concessions Revenue, Retail Concessions Revenue, Parking Revenue, Operating Revenues for the Month Ended September 30, 2015, Operating Expenses for the Month Ended September 30, 2015, Financial Summary for the Month Ended September 30, 2015, Non-Operating Revenues & Expenses for the Month Ended September 30, 2015, Monthly Operating Revenue (Unaudited), Operating Revenues for the Three Months Ended September 30, 2015 (Unaudited), Monthly Operating Expenses (Unaudited), Operating Expenses for the Three Months Ended September 30, 2015 (Unaudited), Financial Summary for the Three Months Ended September 30, 2015 (Unaudited), Nonoperating Revenue and Expenses for the Three Months Ended September 30, 2015 (Unaudited), and Statements of Net Position (Unaudited),.