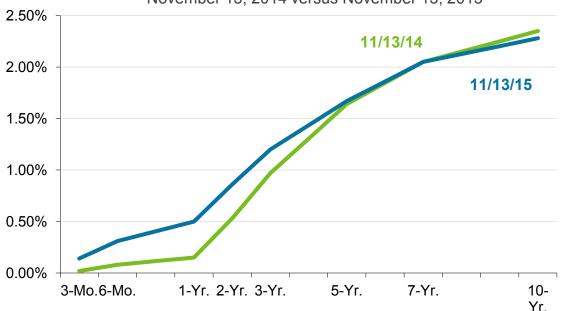

## 3. REVIEW OF THE AUTHORITY'S INVESTMENT REPORT AS OF SEPTEMBER 30, 2015:

Geoff Bryant, Manager, Airport Finance, provided a presentation on the Authority's Investment Report as of September 30, 2015, which included Total Portfolio Summary, Portfolio Composition by Security Type, Portfolio Composition by Credit Rating, Portfolio Composition by Maturity, Benchmark Comparison, Details of Security Holdings, Portfolio Investment Transactions, Bond Proceeds Summary, and Bond Proceeds Investment Transactions.