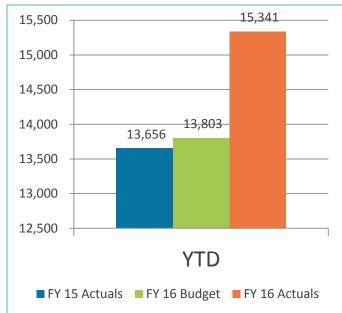

## 2. REVIEW OF THE UNAUDITED FINANCIAL STATEMENTS FOR THE THREE MONTHS ENDED SEPTEMBER 30, 2015:

Scott Brickner, Vice President, Finance & Asset Management /Treasurer, and Kathy Kiefer, Senior Director, Finance & Asset Management, provided a presentation on the Unaudited Financial Statements for the Three Months Ended September 30, 2015, which included Gross Landing Weight Units, Enplanements, Car Rental License Fees, Food and Beverage Concessions Revenue, Retail Concessions Revenue, Parking Revenue, Operating Revenues for the Month Ended September 30, 2015, Operating Expenses for the Month Ended September 30, 2015, Financial Summary for the Month Ended September 30, 2015, Non-Operating Revenues & Expenses for the Month Ended September 30, 2015, Monthly Operating Revenue (Unaudited), Operating Revenues for the Three Months Ended September 30, 2015 (Unaudited), Monthly Operating Expenses (Unaudited), Operating Expenses for the Three Months Ended September 30, 2015 (Unaudited), Financial Summary for the Three Months Ended September 30, 2015 (Unaudited), Nonoperating Revenue and Expenses for the Three Months Ended September 30, 2015 (Unaudited), and Statements of Net Position (Unaudited),.