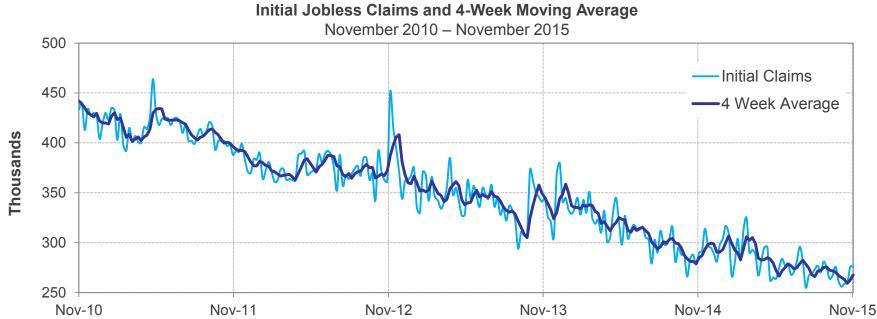

enior Director, Finance & Asset Management

December 7, 2015

## Economy Slows Sharply in the Third Quarter

Third quarter GDP (advance estimate) came in at a lower than expected 1.5% compared to the second quarter GDP of 3.9%. The drop in GDP primarily reflected a downturn in private inventory investment and decelerations in exports, in nonresidential fixed investment, in state and local government spending, and in residential fixed investment.





## Initial Claims For Unemployment

For the week ending November 7, 2015, initial claims for unemployment (seasonally adjusted) were unchanged at 276,000. Although up in recent weeks, initial claims remain low by historical standards. The 4-week moving average, which helps smooth out some of the weekly volatility, was up by 5,000 to 267,750.



## Little Change in October Unemployment Rates

The National unemployment rate was at 5.0 percent for October, which was down 0.1 percent from September. The National U-6 rate fell from 10.3 percent in September to 9.8 percent for October. In California the unemployment rate was at 5.8 percent for October, down 0.1 percentage points from the September rate of 5.9 percent and down 1.2 percentage points from one year ago. Locally, San Diego's unemployment rate went up to 4.7 percent for October from 4.4 percent in September.

## **Unemployment Rates**



## **Consumer Price Index**

The Consumer Price Index for the twelve months ending September was unchanged at 0.0%, which was down from the 0.2% increase in August. Core CPI, excluding food and energy, was up 1.9% for the twelve months end