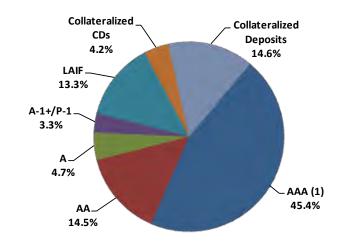

## 3. REVIEW OF THE AUTHORITY'S INVESTMENT REPORT AS OF SEPTEMBER 30, 2015:

Geoff Bryant, Manager, Airport Finance, provided a presentation on the Authority's Investment Report as of September 30, 2015, which included Total Portfolio Summary, Portfolio Composition by Security Type, Portfolio Composition by Credit Rating, Portfolio Composition by Maturity, Benchmark Comparison, Details of Security Holdings, Portfolio Investment Transactions, Bond Proceeds Summary, and Bond Proceeds Investment Transactions.