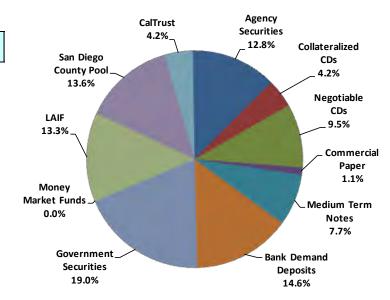

## 3. REVIEW OF THE AUTHORITY'S INVESTMENT REPORT AS OF SEPTEMBER 30, 2015:

Geoff Bryant, Manager, Airport Finance, provided a presentation on the Authority's Investment Report as of September 30, 2015, which included Total Portfolio Summary, Portfolio Composition by Security Type, Portfolio Composition by Credit Rating, Portfolio Composition by Maturity, Benchmark Comparison, Details of Security Holdings, Portfolio Investment Transactions, Bond Proceeds Summary, and Bond Proceeds Investment Transactions.