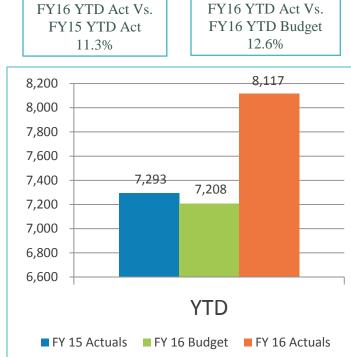

## 2. REVIEW OF THE UNAUDITED FINANCIAL STATEMENTS FOR THE THREE MONTHS ENDED SEPTEMBER 30, 2015:

Scott Brickner, Vice President, Finance & Asset Management /Treasurer, and Kathy Kiefer, Senior Director, Finance & Asset Management, provided a presentation on the Unaudited Financial Statements for the Three Months Ended September 30, 2015, which included Gross Landing Weight Units, Enplanements, Car Rental License Fees, Food and Beverage Concessions Revenue, Retail Concessions Revenue, Parking Revenue, Operating Revenues for the Month Ended September 30, 2015, Operating Expenses for the Month Ended September 30, 2015, Financial Summary for the Month Ended September 30, 2015, Non-Operating Revenues & Expenses for the Month Ended September 30, 2015, Monthly Operating Revenue (Unaudited), Operating Revenues for the Three Months Ended September 30, 2015 (Unaudited), Monthly Operating Expenses (Unaudited), Operating Expenses for the Three Months Ended September 30, 2015 (Unaudited), Financial Summary for the Three Months Ended September 30, 2015 (Unaudited), Nonoperating Revenue and Expenses for the Three Months Ended September 30, 2015 (Unaudited), and Statements of Net Position (Unaudited),.