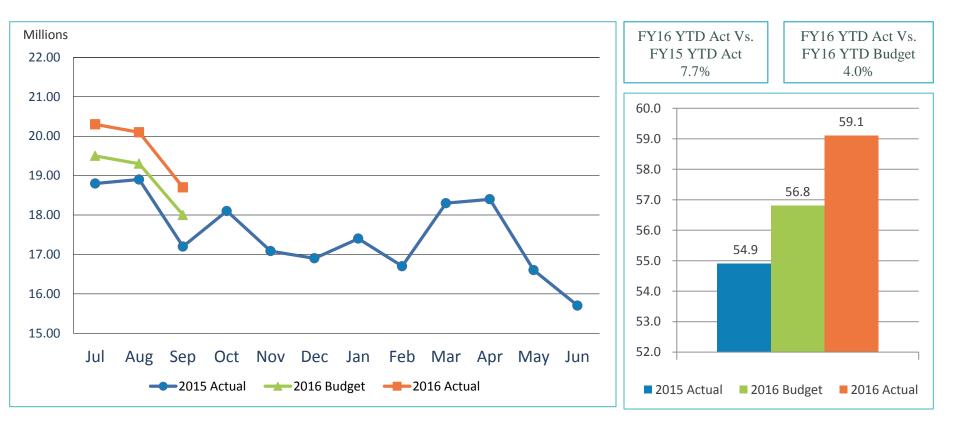

#### SAN DIEGO COUNTY REGIONAL AIRPORT AUTHORITY Statements of Revenues, Expenses, and Changes in Net Position For the Three Months Ended September 30, 2015 and 2014 (Unaudited)

|                                                           |             | Budget     | Astus                  |    | Variance<br>Favorable | %      |    | Prior       |
|-----------------------------------------------------------|-------------|------------|------------------------|----|-----------------------|--------|----|-------------|
| Operating revenues:                                       |             | Duuyei     | Actual                 | (  | Unfavorable)          | Change |    | Year        |
| Aviation revenue:                                         |             |            |                        |    |                       |        |    |             |
| Landing fees                                              | \$          | 6,348,859  | \$ 6,540,886           | \$ | 192,027               | 0.07   |    |             |
| Aircraft parking fees                                     | Ŧ           | 718,826    | φ 0,540,880<br>677,633 |    |                       | 3%     | \$ | 6,200,361   |
| Building rentals                                          |             | 13,312,276 | 13,512,556             |    | (41,193)              | (6)%   |    | 683,316     |
| Security surcharge                                        |             | 6,921,203  | 6,918,389              |    | 200,280               | 2%     |    | 12,623,506  |
| CUPPS Support Charges                                     |             | 301,632    | 301,634                |    | (2,814)               | (0)%   |    | 6,632,487   |
| Other aviation revenue                                    |             | 397,510    |                        |    | 2                     | 0%     |    | 283,030     |
| Terminal rent non-airline                                 |             | 357,381    | 402,394                |    | 4,884                 | 1%     |    | 400,505     |
| Terminal concessions                                      |             | 5,430,277  | 335,034                |    | (22,347)              | (6)%   |    | 305,163     |
| Rental car license fees                                   |             |            | 6,014,309              |    | 584,032               | 11%    |    | 5,482,491   |
| License fees other                                        |             | 7,223,216  | 7,361,587              |    | 138,371               | 2%     |    | 7,335,654   |
| Parking revenue                                           |             | 1,157,299  | 1,149,702              |    | (7,597)               | (1)%   |    | 1,084,757   |
| Ground transportation permits and citations               |             | 10,182,016 | 11,202,683             |    | 1,020,667             | 10%    |    | 10,030,979  |
| Ground rentals                                            |             | 1,271,658  | 1,417,258              |    | 145,600               | 11%    |    | 949,090     |
| Grant reimbursements                                      |             | 3,000,971  | 2,986,388              |    | (14,583)              | (0)%   |    | 2,647,873   |
| Other operating revenue                                   |             | 73,600     | 73,600                 |    | -                     | 0%     |    | 73,530      |
| Total operating revenues                                  |             | 118,326    | 193,710                |    | 75,384                | 64%    |    | 155,674     |
| Total operating revenues                                  |             | 56,815,050 | 59,087,763             |    | 2,272,713             | 4%     |    | 54,888,416  |
| Operating expenses:                                       |             |            |                        |    |                       |        |    |             |
| Salaries and benefits                                     |             |            |                        |    |                       |        |    |             |
| Contractual services                                      |             | 9,977,583  | 9,368,926              |    | 608,657               | 6%     |    | 11,083,902  |
|                                                           |             | 8,933,896  | 8,279,980              |    | 653,916               | 7%     |    | 7,161,239   |
| Safety and security                                       |             | 5,796,003  | 5,343,839              |    | 452,164               | 8%     |    | 6,051,529   |
| Space rental                                              |             | 2,607,096  | 2,548,119              |    | 58,977                | 2%     |    | 2,612,988   |
| Utilities                                                 |             | 3,643,933  | 3,186,128              |    | 457,805               | 13%    |    | 3,420,091   |
| Maintenance                                               |             | 3,861,675  | 3,581,567              |    | 280,108               | 7%     |    |             |
| Equipment and systems                                     |             | 124,767    | 129,332                |    | (4,565)               | (4)%   |    | 2,796,930   |
| Materials and supplies                                    |             | 106,876    | 126,314                |    | (19,438)              | (18)%  |    | (6,018)     |
| Insurance                                                 |             | 330,620    | 238,835                |    | 91,785                | 28%    |    | 105,569     |
| Employee development and support                          |             | 322,203    | 251,678                |    | 70,525                | 20 %   |    | 265,759     |
| Business development                                      |             | 637,639    | 175,210                |    | 462,429               |        |    | 183,710     |
| Equipment rentals and repairs                             |             | 942,652    | 645,392                |    | 402,429               | 73%    |    | 469,082     |
| Total operating expenses                                  |             | 37,284,943 | 33,875,320             |    |                       | 32% -  |    | 393,032     |
|                                                           |             | 01,204,040 | 55,075,520             |    | 3,409,623             | 9%     |    | 34,537,813  |
| Depreciation                                              |             | 19,521,077 | 19,521,077             |    |                       | 00/    |    | 10.070.0-0  |
| Operating income (loss)                                   |             | 9,030      | 5,691,366              |    | 5,682,336             | 0% _   |    | 19,952,870  |
|                                                           |             |            | 0,001,000              | -  | 3,002,330             | • -    |    | 397,733     |
| lonoperating revenue (expenses):                          |             |            |                        |    |                       |        |    |             |
| Passenger facility charges                                |             | 9,778,173  | 9,896,623              |    | 440.450               |        |    |             |
| Customer facility charges (Rental Car Center)             |             | 8,533,549  |                        |    | 118,450               | 1%     |    | 9,438,431   |
| Quieter Home Program                                      |             | (660,229)  | 8,903,586              |    | 370,037               | 4%     |    | 8,381,181   |
| Interest income                                           |             | 1,280,538  | (552,571)              |    | 107,658               | 16%    |    | (609,386)   |
| BAB interest rebate                                       |             |            | 1,438,616              |    | 158,078               | 12%    |    | 1,303,617   |
| Interest expense                                          |             | 1,157,805  | 1,157,554              |    | (251)                 | 0%     |    | 1,159,054   |
| Bond amortization                                         |             | 2,766,190) | (14,306,357)           |    | (1,540,167)           | (12)%  | (* | 16,390,581) |
| Other nonoperating income (expenses)                      |             | 1,069,064  | 1,069,064              |    | -                     | 0%     | `` | 1,090,370   |
| Nonoperating revenue, net                                 |             | (2,500)    | (65,332)               |    | (62,832)              | -      |    | 4,884       |
| Change in net position before capital grant contributions |             | 8,390,210  | 7,541,183              |    | (849,027)             | (10)%  | _  | 4,377,570   |
| Capital grant contributions                               |             | 8,399,240  | 13,232,549             |    | 4,833,309             | 58%    |    | 4,775,303   |
| Change in net position                                    |             | 7,915,805  | 7,857,425              |    | (58,380)              | (1)%   |    | 2,075,872   |
| a mar hourion                                             | <u>\$ 1</u> | 6,315,045  | \$ 21,089,974          | \$ | 4,774,929             |        | \$ | 6,851,175   |