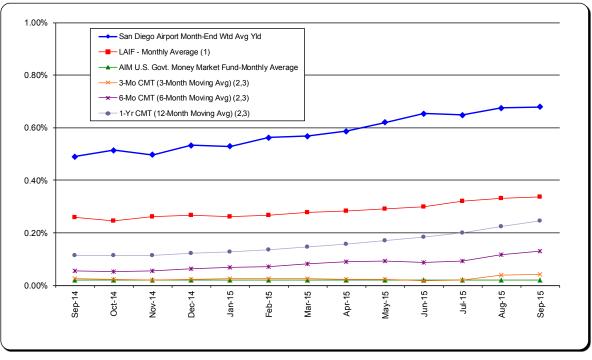

3. REVIEW OF THE AUTHORITY'S INVESTMENT REPORT AS OF SEPTEMBER 30, 2015:

RECOMMENDATION: Accept the report. Presented by Geoff Bryant, Manager, Airport Finance

# 3. REVIEW OF THE AUTHORITY'S INVESTMENT REPORT AS OF AUGUST 31, 2015:

Geoff Bryant, Manager, Airport Finance, provided a presentation on the Authority's Investment Report as of August 31, 2015, which included Total Portfolio Summary, Portfolio Composition by Security Type, Portfolio Composition by Credit Rating, Portfolio Composition by Maturity, Benchmark Comparison, Details of Security Holdings, Portfolio Investment Transactions, Bond Proceeds Summary, and Bond Proceeds Investment Transactions.