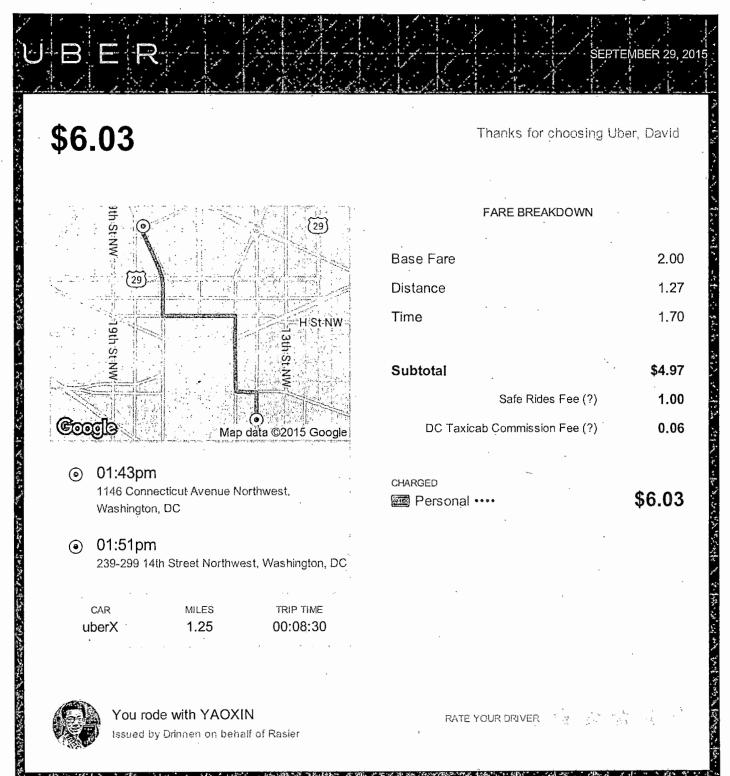

## FINANCE COMMITTEE NEW BUSINESS

2. REVIEW OF THE UNAUDITED FINANCIAL STATEMENTS FOR THE THREE MONTHS ENDED SEPTEMBER 30, 2015:

RECOMMENDATION: Accept the report. Presented by Kathy Kiefer, Senior Director, Finance & Asset Management