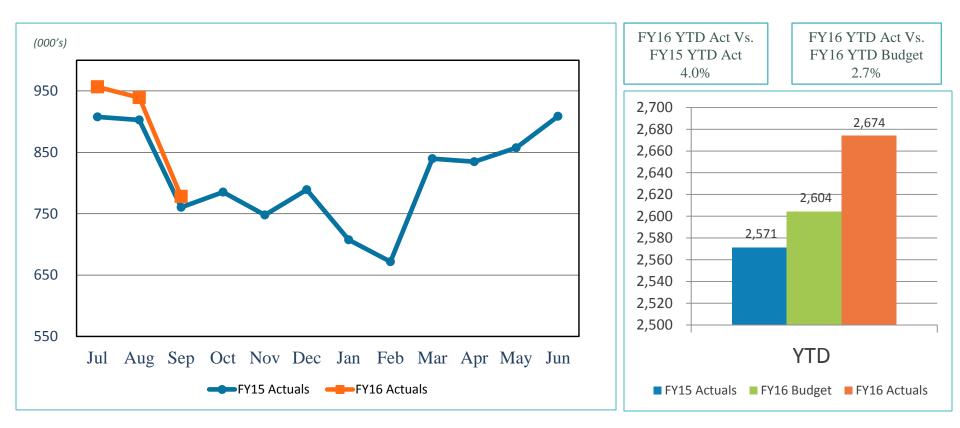

n -1.25% for the year.



Dow Jones Industrial Average and S&P 500 Indices

500 Index

S&P

Source: Bloomberg

LET'S 🚳

# **Treasury Yields Remain Range Bound**

U.S. Treasury yields have traded in a narrow range during the past 12 months. Yields have fallen in recent weeks after the FOMC did not raise the federal funds target rate.



# **U.S. Treasury Yield Curve**

The Treasury yield curve has flattened over the past year, as shorter-term rates have risen on expectations of a hike in the Fed Funds target rate while longer-term Treasury yields are down on global economic worries and subdued inflation expectations.



Source: Bloomberg

LET'S 🚳



Revenue & Expenses (Unaudited) For the Month Ended September 2015 and 2014



# Gross Landing Weight Units (000 lbs)



#### **Enplanements**



### **Car Rental License Fees**



#### Food and Beverage Concessions Revenue



#### **Retail Concessions Revenue**



# Total Terminal Concessions (Includes Cost Recovery)



# Parking Revenue



# Operating Revenues for the Month Ended September 30, 2015

|                        |    |       |    |       | -     | riance<br>orable | %      | Prior       |
|------------------------|----|-------|----|-------|-------|------------------|--------|-------------|
| (In thousands)         | В  | udget | A  | ctual | (Unfa | vorable)         | Change | Year        |
| Aviation revenue:      |    |       |    |       |       |                  |        |             |
| Landing fees           | \$ | 1,938 | \$ | 2,047 | \$    | 109              | 6%     | \$<br>1,855 |
| Aircraft parking fees