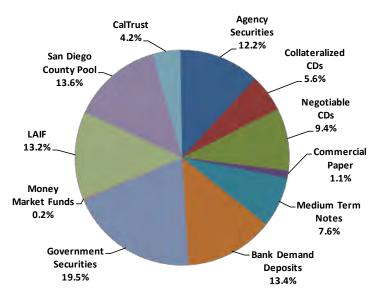

3. REVIEW OF THE AUTHORITY'S INVESTMENT REPORT AS OF SEPTEMBER 30, 2015:

RECOMMENDATION: Accept the report. Presented by Geoff Bryant, Manager, Airport Finance

# 3. REVIEW OF THE AUTHORITY'S INVESTMENT REPORT AS OF AUGUST 31, 2015:

Geoff Bryant, Manager, Airport Finance, provided a presentation on the Authority's Investment Report as of August 31, 2015, which included Total Portfolio Summary, Portfolio Composition by Security Type, Portfolio Composition by Credit Rating, Portfolio Composition by Maturity, Benchmark Comparison, Details of Security Holdings, Portfolio Investment Transactions, Bond Proceeds Summary, and Bond Proceeds Investment Transactions.