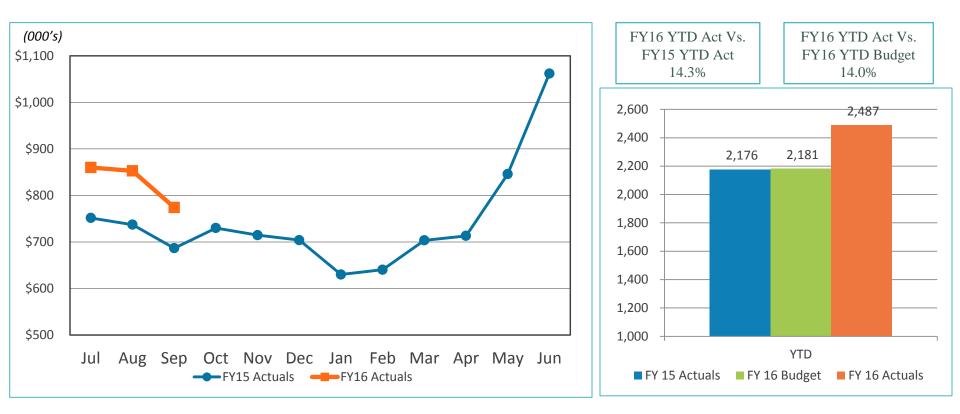

#### SAN DIEGO COUNTY REGIONAL AIRPORT AUTHORITY Statements of Revenues, Expenses, and Changes in Net Position For the Three Months Ended September 30, 2015 and 2014 (Unaudited)

|                                                           |             | Budget     | Astus                  |    | Variance<br>Favorable | %      |    | Prior       |
|-----------------------------------------------------------|-------------|------------|------------------------|----|-----------------------|--------|----|-------------|
| Operating revenues:                                       |             | Duuyei     | Actual                 | (  | Unfavorable)          | Change |    | Year        |
| Aviation revenue:                                         |             |            |                        |    |                       |        |    |             |
| Landing fees                                              | \$          | 6,348,859  | \$ 6,540,886           | \$ | 192,027               | 0.07   |    |             |
| Aircraft parking fees                                     | Ŧ           | 718,826    | φ 0,540,880<br>677,633 |    |                       | 3%     | \$ | 6,200,361   |
| Building rentals                                          |             | 13,312,276 | 13,512,556             |    | (41,193)              | (6)%   |    | 683,316     |
| Security surcharge                                        |             | 6,921,203  | 6,918,389              |    | 200,280               | 2%     |    | 12,623,506  |
| CUPPS Support Charges                                     |             | 301,632    | 301,634                |    | (2,814)               | (0)%   |    | 6,632,487   |
| Other aviation revenue                                    |             | 397,510    |                        |    | 2                     | 0%     |    | 283,030     |
| Terminal rent non-airline                                 |             | 357,381    | 402,394                |    | 4,884                 | 1%     |    | 400,505     |
| Terminal concessions                                      |             | 5,430,277  | 335,034                |    | (22,347)              | (6)%   |    | 305,163     |
| Rental car license fees                                   |             |            | 6,014,309              |    | 584,032               | 11%    |    | 5,482,491   |
| License fees other                                        |             | 7,223,216  | 7,361,587              |    | 138,371               | 2%     |    | 7,335,654   |
| Parking revenue                                           |             | 1,157,299  | 1,149,702              |    | (7,597)               | (1)%   |    | 1,084,757   |
| Ground transportation permits and citations               |             | 10,182,016 | 11,202,683             |    | 1,020,667             | 10%    |    | 10,030,979  |
| Ground rentals                                            |             | 1,271,658  | 1,417,258              |    | 145,600               | 11%    |    | 949,090     |
| Grant reimbursements                                      |             | 3,000,971  | 2,986,388              |    | (14,583)              | (0)%   |    | 2,647,873   |
| Other operating revenue                                   |             | 73,600     | 73,600                 |    | -                     | 0%     |    | 73,530      |
| Total operating revenues                                  |             | 118,326    | 193,710                |    | 75,384                | 64%    |    | 155,674     |
| Total operating revenues                                  |             | 56,815,050 | 59,087,763             |    | 2,272,713             | 4%     |    | 54,888,416  |
| Operating expenses:                                       |             |            |                        |    |                       |        |    |             |
| Salaries and benefits                                     |             |            |                        |    |                       |        |    |             |
| Contractual services                                      |             | 9,977,583  | 9,368,926              |    | 608,657               | 6%     |    | 11,083,902  |
|                                                           |             | 8,933,896  | 8,279,980              |    | 653,916               | 7%     |    | 7,161,239   |
| Safety and security                                       |             | 5,796,003  | 5,343,839              |    | 452,164               | 8%     |    | 6,051,529   |
| Space rental                                              |             | 2,607,096  | 2,548,119              |    | 58,977                | 2%     |    | 2,612,988   |
| Utilities                                                 |             | 3,643,933  | 3,186,128              |    | 457,805               | 13%    |    | 3,420,091   |
| Maintenance                                               |             | 3,861,675  | 3,581,567              |    | 280,108               | 7%     |    |             |
| Equipment and systems                                     |             | 124,767    | 129,332                |    | (4,565)               | (4)%   |    | 2,796,930   |
| Materials and supplies                                    |             | 106,876    | 126,314                |    | (19,438)              | (18)%  |    | (6,018)     |
| Insurance                                                 |             | 330,620    | 238,835                |    | 91,785                | 28%    |    | 105,569     |
| Employee development and support                          |             | 322,203    | 251,678                |    | 70,525                | 20 %   |    | 265,759     |
| Business development                                      |             | 637,639    | 175,210                |    | 462,429               |        |    | 183,710     |
| Equipment rentals and repairs                             |             | 942,652    | 645,392                |    | 402,429               | 73%    |    | 469,082     |
| Total operating expenses                                  |             | 37,284,943 | 33,875,320             |    |                       | 32% -  |    | 393,032     |
|                                                           |             | 01,204,040 | 55,075,520             |    | 3,409,623             | 9%     |    | 34,537,813  |
| Depreciation                                              |             | 19,521,077 | 19,521,077             |    |                       | 00/    |    | 10.070.0-0  |
| Operating income (loss)                                   |             | 9,030      | 5,691,366              |    | 5,682,336             | 0% _   |    | 19,952,870  |
|                                                           |             |            | 0,001,000              | -  | 3,002,330             | • -    |    | 397,733     |
| lonoperating revenue (expenses):                          |             |            |                        |    |                       |        |    |             |
| Passenger facility charges                                |             | 9,778,173  | 9,896,623              |    | 440.450               |        |    |             |
| Customer facility charges (Rental Car Center)             |             | 8,533,549  |                        |    | 118,450               | 1%     |    | 9,438,431   |
| Quieter Home Program                                      |             | (660,229)  | 8,903,586              |    | 370,037               | 4%     |    | 8,381,181   |
| Interest income                                           |             | 1,280,538  | (552,571)              |    | 107,658               | 16%    |    | (609,386)   |
| BAB interest rebate                                       |             |            | 1,438,616              |    | 158,078               | 12%    |    | 1,303,617   |
| Interest expense                                          |             | 1,157,805  | 1,157,554              |    | (251)                 | 0%     |    | 1,159,054   |
| Bond amortization                                         |             | 2,766,190) | (14,306,357)           |    | (1,540,167)           | (12)%  | (* | 16,390,581) |
| Other nonoperating income (expenses)                      |             | 1,069,064  | 1,069,064              |    | -                     | 0%     | `` | 1,090,370   |
| Nonoperating revenue, net                                 |             | (2,500)    | (65,332)               |    | (62,832)              | -      |    | 4,884       |
| Change in net position before capital grant contributions |             | 8,390,210  | 7,541,183              |    | (849,027)             | (10)%  | _  | 4,377,570   |
| Capital grant contributions                               |             | 8,399,240  | 13,232,549             |    | 4,833,309             | 58%    |    | 4,775,303   |
| Change in net position                                    |             | 7,915,805  | 7,857,425              |    | (58,380)              | (1)%   |    | 2,075,872   |
| a mar hourion                                             | <u>\$ 1</u> | 6,315,045  | \$ 21,089,974          | \$ | 4,774,929             |        | \$ | 6,851,175   |

1.1

Print Date: 10/13/2015 Print Time: 11:39:26AM Report ID: GL0012

.

(Unaudited)

|                                     |             |             |                       |             |             |             |             | Voor to Doto               |                  |                       |
|-------------------------------------|-------------|-------------|-----------------------|-------------|-------------|-------------|-------------|----------------------------|------------------|-----------------------|
|                                     |             |             | Variance<br>Favorable | Variance    | Prior Year  |             |             | rear to Date<br>Variance   | Verione          |                       |
|                                     | Budget      | Actual      | (Unfavorable)         | Percent     | Actual      | Budget      | Actual      | ravorable<br>(Unfavorable) | Percent          | Prior rear<br>Actual  |
| Landing Fees                        |             |             |                       |             |             |             |             |                            |                  |                       |
| 41112 - Landing Fees - Signatory    | \$1,970,050 | \$2,059,932 | \$89,882              | 5           | \$1,887,534 | \$6,444.080 | \$6.580 564 | \$136 484                  | ç                | ¢E JOJ E13            |
| 41113 - Landing Fee Rebate          | (31,740)    | (12,904)    | 18,836                | 59          | (32,178)    | (95,221)    | (39,678)    | 55 543                     | <b>γ</b> α       | 40,202,04<br>(R7 252) |
| Total Landing Fees                  | 1,938,310   | 2,047,028   | 108,718               | 9           | 1,855,356   | 6,348,859   | 6,540,886   | 192.027                    | 3   m            | 6 200 361             |
| Aircraft Parking Fees               |             |             |                       |             |             |             |             |                            | •                | 100,000,00            |
| 41150 - Terminal Aircraft Parking   | 203,441     | 194,400     | (9,042)               | (4)         | 200,207     | 610,324     | 583.199     | (27 125)                   | (4)              | FEE BU3               |
| 41155 - Remote Aircraft Parking     | 36,167      | 31,478      | (4,689)               | (13)        | 34,819      | 108,502     | 94,434      | (14,068)                   | (13)             | 117.513               |
| l otal Aırcraft Parking Fees        | 239,609     | 225,877     | (13,731)              | (9)         | 235,026     | 718,826     | 677,632     | (41,193)                   | 9                | 683.316               |
| <b>Building and Other Rents</b>     |             |             |                       |             |             |             |             |                            |                  |                       |
| 41210 - Terminal Rent               | 4,375,148   | 4,438,764   | 63,616                | <del></del> | 4,066,881   | 13.125.514  | 13.324 776  | 199 262                    | ç                | 10 417 GEO            |
| 41215 - Federal Inspection Services | 55,051      | 59,086      | 4,035                 | 7           | 63,147      | 186,762     | 187,780     | 1.018                      | u <del>.</del> − | 205 856               |
| Total Building and Other Rents      | 4,430,200   | 4,497,850   | 67,650                | 8           | 4,130,028   | 13,312,276  | 13,512,556  | 200.280                    | 2                | 12 623 506            |
| Security Surcharge                  |             |             |                       |             |             |             |             |                            |                  |                       |
| 41310 - Airside Security Charges    | 563,217     | 562,280     | (637)                 | 0           | 548,035     | 1,689,650   | 1.686.842   | (2 808)                    | c                | 1 644 10F             |
| 41320 - Terminal Security Charge    | 1,743,851   | 1,743,849   | (2)                   | 0           | 1,662,794   | 5,231,553   | 5,231,547   | (9)                        | 0 0              | 4.988.382             |
| Total Security Surcharge            | 2,307,068   | 2,306,129   | (626)                 | 0           | 2,210,829   | 6,921,203   | 6,918.389   | (2.814)                    |                  | 6 632 487             |
| CUPPS Support Charges               |             |             |                       |             |             |             |             |                            | 1                |                       |
| 41400 - CUPPS Support Charges       | 100,544     | 100,544     | 0                     | 0           | 93,750      | 301,632     | 301,634     | ~                          | C                | <b>783 N3</b> 0       |
| Total CUPPS Support Charges         | 100,544     | 100,544     | 0                     | <br> 0      | 93,750      | 301,632     | 301,634     | 2                          |                  | 283.030               |
| Other Aviation Revenue              |             |             |                       |             |             |             |             |                            | ı                |                       |
| 43100 - Fuel Franchise Fees         | 12,453      | 13,682      | 1,229                 | 10          | 23,148      | 40.657      | 45 541      | 4 884                      | 43               | 12 667                |
| 43105 - New Capital Recovery        | 118,951     | 118,951     | 0                     | 0           | 118,951     | 356,853     | 356,853     | 0                          | <u>4</u> 0       | 356.853               |
| Total Other Aviation Revenue        | 131,404     | 132,633     | 1,229                 | -           | 142,099     | 397,510     | 402,394     | 4.884                      |                  | 400.505               |
| Non-Airline Terminal Rents          |             |             |                       |             |             |             |             |                            |                  |                       |
| 45010 - Terminal Rent - Non-Airline | 121,103     | 111,775     | (9,328)               | (8)         | 68,476      | 357,381     | 335,034     | (22,347)                   | (9)              | 305,163               |
| Total Non-Airline Terminal Rents    | 121,103     | 111.775     | (9 328)               | 0           | 247.02      | 257 204     |             |                            |                  |                       |