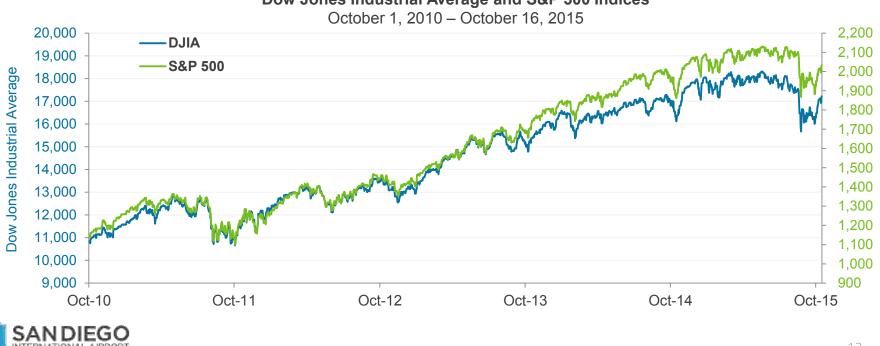

from OPEC is expected to dampen any upward pressure on prices.



West Texas Intermediate Oil Price Per Barrel (WTI Spot)

Source: U.S. Energy Information Administration (EIA)

LET'S 🖗 🖄

# **Jet Fuel Prices**

Jet fuel (U.S. Gulf Coast Spot) closed at \$1.34 on October 13<sup>th</sup>, which was 16% below its average of \$1.60 for 2015. Low crude prices have kept a lid on jet fuel prices.



Source: U.S. Energy Information Administration (EIA)

LET'S 🚳

# **U.S. Equity Markets Down For the Year**

There has been significant volatility in the global equity markets over the past months due to weakness in the global economy and uncertainty regarding FOMC rate moves. Although indices are off their lows for the year, the DJIA is still down -3.41% and the S&P 500 is down -1.25% for the year.



Dow Jones Industrial Average and S&P 500 Indices

500 Index

S&P

Source: Bloomberg

LET'S 🚳

# **Treasury Yields Remain Range Bound**

U.S. Treasury yields have traded in a narrow range during the past 12 months. Yields have fallen in recent weeks after the FOMC did not raise the federal funds target rate.



# **U.S. Treasury Yield Curve**

The Treasury yield curve has flattened over the past year, as shorter-term rates have risen on expectations of a hike in the Fed Funds target rate while longer-term Treasury yields are down on global economic worries and subdued inflation expectations.



Source: Bloomberg

LET'S 🚳



Revenue & Expenses (Unaudited) For the Month Ended September 2015 and 2014



# Gross Landing Weight Units (000 lbs)



#### **Enplanements**



### **Car Rental Licen