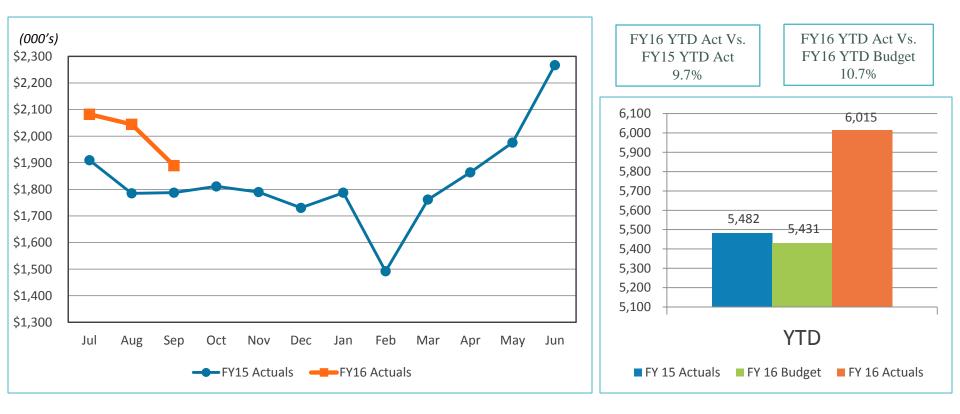

#### SAN DIEGO COUNTY REGIONAL AIRPORT AUTHORITY Statements of Revenues, Expenses, and Changes in Net Position For the Three Months Ended September 30, 2015 and 2014 (Unaudited)

|                                                           |             | Budget     | Astus                  |    | Variance<br>Favorable | %      |    | Prior       |
|-----------------------------------------------------------|-------------|------------|------------------------|----|-----------------------|--------|----|-------------|
| Operating revenues:                                       |             | Duuyei     | Actual                 | (  | Unfavorable)          | Change |    | Year        |
| Aviation revenue:                                         |             |            |                        |    |                       |        |    |             |
| Landing fees                                              | \$          | 6,348,859  | \$ 6,540,886           | \$ | 192,027               | 0.07   |    |             |
| Aircraft parking fees                                     | Ŧ           | 718,826    | φ 0,540,880<br>677,633 |    |                       | 3%     | \$ | 6,200,361   |
| Building rentals                                          |             | 13,312,276 | 13,512,556             |    | (41,193)              | (6)%   |    | 683,316     |
| Security surcharge                                        |             | 6,921,203  | 6,918,389              |    | 200,280               | 2%     |    | 12,623,506  |
| CUPPS Support Charges                                     |             | 301,632    | 301,634                |    | (2,814)               | (0)%   |    | 6,632,487   |
| Other aviation revenue                                    |             | 397,510    |                        |    | 2                     | 0%     |    | 283,030     |
| Terminal rent non-airline                                 |             | 357,381    | 402,394                |    | 4,884                 | 1%     |    | 400,505     |
| Terminal concessions                                      |             | 5,430,277  | 335,034                |    | (22,347)              | (6)%   |    | 305,163     |
| Rental car license fees                                   |             |            | 6,014,309              |    | 584,032               | 11%    |    | 5,482,491   |
| License fees other                                        |             | 7,223,216  | 7,361,587              |    | 138,371               | 2%     |    | 7,335,654   |
| Parking revenue                                           |             | 1,157,299  | 1,149,702              |    | (7,597)               | (1)%   |    | 1,084,757   |
| Ground transportation permits and citations               |             | 10,182,016 | 11,202,683             |    | 1,020,667             | 10%    |    | 10,030,979  |
| Ground rentals                                            |             | 1,271,658  | 1,417,258              |    | 145,600               | 11%    |    | 949,090     |
| Grant reimbursements                                      |             | 3,000,971  | 2,986,388              |    | (14,583)              | (0)%   |    | 2,647,873   |
| Other operating revenue                                   |             | 73,600     | 73,600                 |    | -                     | 0%     |    | 73,530      |
| Total operating revenues                                  |             | 118,326    | 193,710                |    | 75,384                | 64%    |    | 155,674     |
| Total operating revenues                                  |             | 56,815,050 | 59,087,763             |    | 2,272,713             | 4%     |    | 54,888,416  |
| Operating expenses:                                       |             |            |                        |    |                       |        |    |             |
| Salaries and benefits                                     |             |            |                        |    |                       |        |    |             |
| Contractual services                                      |             | 9,977,583  | 9,368,926              |    | 608,657               | 6%     |    | 11,083,902  |
|                                                           |             | 8,933,896  | 8,279,980              |    | 653,916               | 7%     |    | 7,161,239   |
| Safety and security                                       |             | 5,796,003  | 5,343,839              |    | 452,164               | 8%     |    | 6,051,529   |
| Space rental                                              |             | 2,607,096  | 2,548,119              |    | 58,977                | 2%     |    | 2,612,988   |
| Utilities                                                 |             | 3,643,933  | 3,186,128              |    | 457,805               | 13%    |    | 3,420,091   |
| Maintenance                                               |             | 3,861,675  | 3,581,567              |    | 280,108               | 7%     |    |             |
| Equipment and systems                                     |             | 124,767    | 129,332                |    | (4,565)               | (4)%   |    | 2,796,930   |
| Materials and supplies                                    |             | 106,876    | 126,314                |    | (19,438)              | (18)%  |    | (6,018)     |
| Insurance                                                 |             | 330,620    | 238,835                |    | 91,785                | 28%    |    | 105,569     |
| Employee development and support                          |             | 322,203    | 251,678                |    | 70,525                | 20 %   |    | 265,759     |
| Business development                                      |             | 637,639    | 175,210                |    | 462,429               |        |    | 183,710     |
| Equipment rentals and repairs                             |             | 942,652    | 645,392                |    | 402,429               | 73%    |    | 469,082     |
| Total operating expenses                                  |             | 37,284,943 | 33,875,320             |    |                       | 32% -  |    | 393,032     |
|                                                           |             | 01,204,040 | 55,075,520             |    | 3,409,623             | 9%     |    | 34,537,813  |
| Depreciation                                              |             | 19,521,077 | 19,521,077             |    |                       | 00/    |    | 10.070.0-0  |
| Operating income (loss)                                   |             | 9,030      | 5,691,366              |    | 5,682,336             | 0% _   |    | 19,952,870  |
|                                                           |             |            | 0,001,000              | -  | 3,002,330             | • -    |    | 397,733     |
| lonoperating revenue (expenses):                          |             |            |                        |    |                       |        |    |             |
| Passenger facility charges                                |             | 9,778,173  | 9,896,623              |    | 440.450               |        |    |             |
| Customer facility charges (Rental Car Center)             |             | 8,533,549  |                        |    | 118,450               | 1%     |    | 9,438,431   |
| Quieter Home Program                                      |             | (660,229)  | 8,903,586              |    | 370,037               | 4%     |    | 8,381,181   |
| Interest income                                           |             | 1,280,538  | (552,571)              |    | 107,658               | 16%    |    | (609,386)   |
| BAB interest rebate                                       |             |            | 1,438,616              |    | 158,078               | 12%    |    | 1,303,617   |
| Interest expense                                          |             | 1,157,805  | 1,157,554              |    | (251)                 | 0%     |    | 1,159,054   |
| Bond amortization                                         |             | 2,766,190) | (14,306,357)           |    | (1,540,167)           | (12)%  | (* | 16,390,581) |
| Other nonoperating income (expenses)                      |             | 1,069,064  | 1,069,064              |    | -                     | 0%     | `` | 1,090,370   |
| Nonoperating revenue, net                                 |             | (2,500)    | (65,332)               |    | (62,832)              | -      |    | 4,884       |
| Change in net position before capital grant contributions |             | 8,390,210  | 7,541,183              |    | (849,027)             | (10)%  | _  | 4,377,570   |
| Capital grant contributions                               |             | 8,399,240  | 13,232,549             |    | 4,833,309             | 58%    |    | 4,775,303   |
| Change in net position                                    |             | 7,915,805  | 7,857,425              |    | (58,380)              | (1)%   |    | 2,075,872   |
| a mar hourion                                             | <u>\$ 1</u> | 6,315,045  | \$ 21,089,974          | \$ | 4,774,929             |        | \$ | 6,851,175   |

1.1

Print Date: 10/13/2015 Print Time: 11:39:26AM Report ID: GL0012

.

(Unaudited)

|                                     |             |             |                       |             |             |             |             | Voor to Doto               |                  |                       |
|-------------------------------------|-------------|-------------|-----------------------|-------------|-------------|-------------|-------------|----------------------------|------------------|-----------------------|
|                                     |             |             | Variance<br>Favorable | Variance    | Prior Year  |             |             | rear to Date<br>Variance   | Verione          |                       |
|                                     | Budget      | Actual      | (Unfavorable)         | Percent     | Actual      | Budget      | Actual      | ravorable<br>(Unfavorable) | Percent          | Prior rear<br>Actual  |
| Landing Fees                        |             |             |                       |             |             |             |             |                            |                  |                       |
| 41112 - Landing Fees - Signatory    | \$1,970,050 | \$2,059,932 | \$89,882              | 5           | \$1,887,534 | \$6,444.080 | \$6.580 564 | \$136 484                  | ç                | ¢E JOJ E13            |
| 41113 - Landing Fee Rebate          | (31,740)    | (12,904)    | 18,836                | 59          | (32,178)    | (95,221)    | (39,678)    | 55 543                     | <b>γ</b> α       | 40,202,04<br>(R7 252) |
| Total Landing Fees                  | 1,938,310   | 2,047,028   | 108,718               | 9           | 1,855,356   | 6,348,859   | 6,540,886   | 192.027                    | 3   m            | 6 200 361             |
| Aircraft Parking Fees               |             |             |                       |             |             |             |             |                            | •                | 100,000,00            |
| 41150 - Terminal Aircraft Parking   | 203,441     | 194,400     | (9,042)               | (4)         | 200,207     | 610,324     | 583.199     | (27 125)                   | (4)              | FEE BU3               |
| 41155 - Remote Aircraft Parking     | 36,167      | 31,478      | (4,689)               | (13)        | 34,819      | 108,502     | 94,434      | (14,068)                   | (13)             | 117.513               |
| l otal Aırcraft Parking Fees        | 239,609     | 225,877     | (13,731)              | (9)         | 235,026     | 718,826     | 677,632     | (41,193)                   | 9                | 683.316               |
| <b>Building and Other Rents</b>     |             |             |                       |             |             |             |             |                            |                  |                       |
| 41210 - Terminal Rent               | 4,375,148   | 4,438,764   | 63,616                | <del></del> | 4,066,881   | 13.125.514  | 13.324 776  | 199 262                    | ç                | 10 417 GEO            |
| 41215 - Federal Inspection Services | 55,051      | 59,086      | 4,035                 | 7           | 63,147      | 186,762     | 187,780     | 1.018                      | u <del>.</del> − | 205 856               |
| Total Building and Other Rents      | 4,430,200   | 4,497,850   | 67,650                | 8           | 4,130,028   | 13,312,276  | 13,512,556  | 200.280                    | 2                | 12 623 506            |
| Security Surcharge                  |             |             |                       |             |             |             |             |                            |                  |                       |
| 41310 - Airside Security Charges    | 563,217     | 562,280     | (637)                 | 0           | 548,035     | 1,689,650   | 1.686.842   | (2 808)                    | c                | 1 644 10F             |
| 41320 - Terminal Security Charge    | 1,743,851   | 1,743,849   | (2)                   | 0           | 1,662,794   | 5,231,553   | 5,231,547   | (9)                        | 0 0              | 4.988.382             |
| Total Security Surcharge            | 2,307,068   | 2,306,129   | (626)                 | 0           | 2,210,829   | 6,921,203   | 6,918.389   | (2.814)                    |                  | 6 632 487             |
| CUPPS Support Charges               |             |             |                       |             |             |             |             |                            | 1                |                       |
| 41400 - CUPPS Support Charges       | 100,544     | 100,544     | 0                     | 0           | 93,750      | 301,632     | 301,634     | ~                          | C                | <b>783 N3</b> 0       |
| Total CUPPS Support Charges         | 100,544     | 100,544     | 0                     | <br> 0      | 93,750      | 301,632     | 301,634     | 2                          |                  | 283.030               |
| Other Aviation Revenue              |             |             |                       |             |             |             |             |                            | ı                |                       |
| 43100 - Fuel Franchise Fees         | 12,453      | 13,682      | 1,229                 | 10          | 23,148      | 40.657      | 45 541      | 4 884                      | 43               | 12 667                |
| 43105 - New Capital Recovery        | 118,951     | 118,951     | 0                     | 0           | 118,951     | 356,853     | 356,853     | 0                          | <u>4</u> 0       | 356.853               |
| Total Other Aviation Revenue        | 131,404     | 132,633     | 1,229                 | -           | 142,099     | 397,510     | 402,394     | 4.884                      |                  | 400.505               |
| Non-Airline Terminal Rents          |             |             |                       |             |             |             |             |                            |                  |                       |
| 45010 - Terminal Rent - Non-Airline | 121,103     | 111,775     | (9,328)               | (8)         | 68,476      | 357,381     | 335,034     | (22,347)                   | (9)              | 305,163               |
| Total Non-Airline Terminal Rents    | 121,103     | 111.775     | (9 328)               | 0           | 247.02      | 257 204     |             |                            |                  |                       |