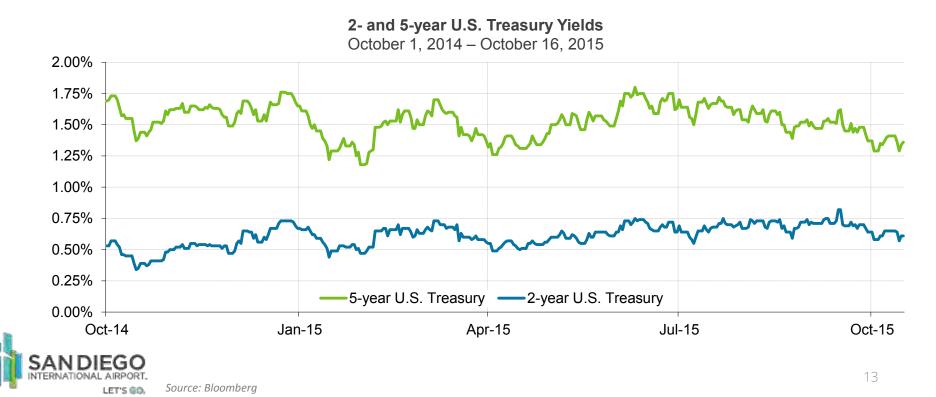

average of \$1.60 for 2015. Low crude prices have kept a lid on jet fuel prices.



Source: U.S. Energy Information Administration (EIA)

LET'S 🚳

# **U.S. Equity Markets Down For the Year**

There has been significant volatility in the global equity markets over the past months due to weakness in the global economy and uncertainty regarding FOMC rate moves. Although indices are off their lows for the year, the DJIA is still down -3.41% and the S&P 500 is down -1.25% for the year.



Dow Jones Industrial Average and S&P 500 Indices

500 Index

S&P

Source: Bloomberg

LET'S 🚳

# **Treasury Yields Remain Range Bound**

U.S. Treasury yields have traded in a narrow range during the past 12 months. Yields have fallen in recent weeks after the FOMC did not raise the federal funds target rate.



# **U.S. Treasury Yield Curve**

The Treasury yield curve has flattened over the past year, as shorter-term rates have risen on expectations of a hike in the Fed Funds target rate while longer-term Treasury yields are down on global economic worries and subdued inflation expectations.



Source: Bloomberg

LET'S 🚳



Revenue & Expenses (Unaudited) For the Month Ended September 2015 and 2014



# Gross Landing Weight Units (000 lbs)



#### **Enplanements**



### **Car Rental License Fees**



#### Food and Beverage Concessions Revenue



#### **Retail Concessions Revenue**



# Total Terminal Concessions (Includes Cost Recovery)



# Parking Revenue



# Operating Revenues for the Month Ended September 30, 2015

|                        |    |       |    |       | -     | riance<br>orab