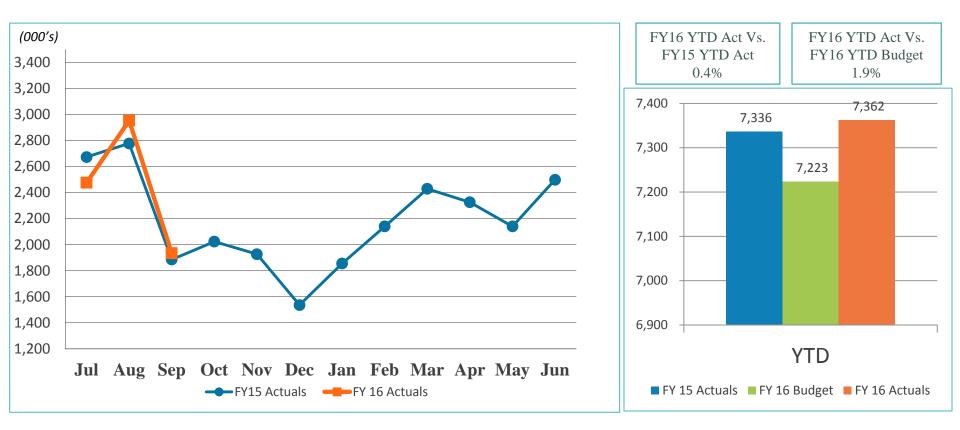

#### SAN DIEGO COUNTY REGIONAL AIRPORT AUTHORITY Statements of Revenues, Expenses, and Changes in Net Position For the Three Months Ended September 30, 2015 and 2014 (Unaudited)

|                                                           |             | Budget     | Astus                  |    | Variance<br>Favorable | %      |    | Prior       |
|-----------------------------------------------------------|-------------|------------|------------------------|----|-----------------------|--------|----|-------------|
| Operating revenues:                                       |             | Duuyei     | Actual                 | (  | Unfavorable)          | Change |    | Year        |
| Aviation revenue:                                         |             |            |                        |    |                       |        |    |             |
| Landing fees                                              | \$          | 6,348,859  | \$ 6,540,886           | \$ | 192,027               | 0.07   |    |             |
| Aircraft parking fees                                     | Ŧ           | 718,826    | φ 0,540,880<br>677,633 |    |                       | 3%     | \$ | 6,200,361   |
| Building rentals                                          |             | 13,312,276 | 13,512,556             |    | (41,193)              | (6)%   |    | 683,316     |
| Security surcharge                                        |             | 6,921,203  | 6,918,389              |    | 200,280               | 2%     |    | 12,623,506  |
| CUPPS Support Charges                                     |             | 301,632    | 301,634                |    | (2,814)               | (0)%   |    | 6,632,487   |
| Other aviation revenue                                    |             | 397,510    |                        |    | 2                     | 0%     |    | 283,030     |
| Terminal rent non-airline                                 |             | 357,381    | 402,394                |    | 4,884                 | 1%     |    | 400,505     |
| Terminal concessions                                      |             | 5,430,277  | 335,034                |    | (22,347)              | (6)%   |    | 305,163     |
| Rental car license fees                                   |             |            | 6,014,309              |    | 584,032               | 11%    |    | 5,482,491   |
| License fees other                                        |             | 7,223,216  | 7,361,587              |    | 138,371               | 2%     |    | 7,335,654   |
| Parking revenue                                           |             | 1,157,299  | 1,149,702              |    | (7,597)               | (1)%   |    | 1,084,757   |
| Ground transportation permits and citations               |             | 10,182,016 | 11,202,683             |    | 1,020,667             | 10%    |    | 10,030,979  |
| Ground rentals                                            |             | 1,271,658  | 1,417,258              |    | 145,600               | 11%    |    | 949,090     |
| Grant reimbursements                                      |             | 3,000,971  | 2,986,388              |    | (14,583)              | (0)%   |    | 2,647,873   |
| Other operating revenue                                   |             | 73,600     | 73,600                 |    | -                     | 0%     |    | 73,530      |
| Total operating revenues                                  |             | 118,326    | 193,710                |    | 75,384                | 64%    |    | 155,674     |
| Total operating revenues                                  |             | 56,815,050 | 59,087,763             |    | 2,272,713             | 4%     |    | 54,888,416  |
| Operating expenses:                                       |             |            |                        |    |                       |        |    |             |
| Salaries and benefits                                     |             |            |                        |    |                       |        |    |             |
| Contractual services                                      |             | 9,977,583  | 9,368,926              |    | 608,657               | 6%     |    | 11,083,902  |
|                                                           |             | 8,933,896  | 8,279,980              |    | 653,916               | 7%     |    | 7,161,239   |
| Safety and security                                       |             | 5,796,003  | 5,343,839              |    | 452,164               | 8%     |    | 6,051,529   |
| Space rental                                              |             | 2,607,096  | 2,548,119              |    | 58,977                | 2%     |    | 2,612,988   |
| Utilities                                                 |             | 3,643,933  | 3,186,128              |    | 457,805               | 13%    |    | 3,420,091   |
| Maintenance                                               |             | 3,861,675  | 3,581,567              |    | 280,108               | 7%     |    |             |
| Equipment and systems                                     |             | 124,767    | 129,332                |    | (4,565)               | (4)%   |    | 2,796,930   |
| Materials and supplies                                    |             | 106,876    | 126,314                |    | (19,438)              | (18)%  |    | (6,018)     |
| Insurance                                                 |             | 330,620    | 238,835                |    | 91,785                | 28%    |    | 105,569     |
| Employee development and support                          |             | 322,203    | 251,678                |    | 70,525                | 20 %   |    | 265,759     |
| Business development                                      |             | 637,639    | 175,210                |    | 462,429               |        |    | 183,710     |
| Equipment rentals and repairs                             |             | 942,652    | 645,392                |    | 402,429               | 73%    |    | 469,082     |
| Total operating expenses                                  |             | 37,284,943 | 33,875,320             |    |                       | 32% -  |    | 393,032     |
|                                                           |             | 01,204,040 | 55,075,520             |    | 3,409,623             | 9%     |    | 34,537,813  |
| Depreciation                                              |             | 19,521,077 | 19,521,077             |    |                       | 00/    |    | 10.070.0-0  |
| Operating income (loss)                                   |             | 9,030      | 5,691,366              |    | 5,682,336             | 0% _   |    | 19,952,870  |
|                                                           |             |            | 0,001,000              | -  | 3,002,330             | • -    |    | 397,733     |
| lonoperating revenue (expenses):                          |             |            |                        |    |                       |        |    |             |
| Passenger facility charges                                |             | 9,778,173  | 9,896,623              |    | 440.450               |        |    |             |
| Customer facility charges (Rental Car Center)             |             | 8,533,549  |                        |    | 118,450               | 1%     |    | 9,438,431   |
| Quieter Home Program                                      |             | (660,229)  | 8,903,586              |    | 370,037               | 4%     |    | 8,381,181   |
| Interest income                                           |             | 1,280,538  | (552,571)              |    | 107,658               | 16%    |    | (609,386)   |
| BAB interest rebate                                       |             |            | 1,438,616              |    | 158,078               | 12%    |    | 1,303,617   |
| Interest expense                                          |             | 1,157,805  | 1,157,554              |    | (251)                 | 0%     |    | 1,159,054   |
| Bond amortization                                         |             | 2,766,190) | (14,306,357)           |    | (1,540,167)           | (12)%  | (* | 16,390,581) |
| Other nonoperating income (expenses)                      |             | 1,069,064  | 1,069,064              |    | -                     | 0%     | `` | 1,090,370   |
| Nonoperating revenue, net                                 |             | (2,500)    | (65,332)               |    | (62,832)              | -      |    | 4,884       |
| Change in net position before capital grant contributions |             | 8,390,210  | 7,541,183              |    | (849,027)             | (10)%  | _  | 4,377,570   |
| Capital grant contributions                               |             | 8,399,240  | 13,232,549             |    | 4,833,309             | 58%    |    | 4,775,303   |
| Change in net position                                    |             | 7,915,805  | 7,857,425              |    | (58,380)              | (1)%   |    | 2,075,872   |
| a mar hourion                                             | <u>\$ 1</u> | 6,315,045  | \$ 21,089,974          | \$ | 4,774,929             |        | \$ | 6,851,175   |

1.1

Print Date: 10/13/2015 Print Time: 11:39:26AM Report ID: GL0012

.

(Unaudited)

|                                     |             |             |                       |             |             |             |             | Voor to Doto               |                  |                       |
|-------------------------------------|-------------|-------------|-----------------------|-------------|-------------|-------------|-------------|----------------------------|------------------|-----------------------|
|                                     |             |             | Variance<br>Favorable | Variance    | Prior Year  |             |             | rear to Date<br>Variance   | Verione          |                       |
|                                     | Budget      | Actual      | (Unfavorable)         | Percent     | Actual      | Budget      | Actual      | ravorable<br>(Unfavorable) | Percent          | Prior rear<br>Actual  |
| Landing Fees                        |             |             |                       |             |             |             |             |                            |                  |                       |
| 41112 - Landing Fees - Signatory    | \$1,970,050 | \$2,059,932 | \$89,882              | 5           | \$1,887,534 | \$6,444.080 | \$6.580 564 | \$136 484                  | ç                | ¢E JOJ E13            |
| 41113 - Landing Fee Rebate          | (31,740)    | (12,904)    | 18,836                | 59          | (32,178)    | (95,221)    | (39,678)    | 55 543                     | <b>γ</b> α       | 40,202,04<br>(R7 252) |
| Total Landing Fees                  | 1,938,310   | 2,047,028   | 108,718               | 9           | 1,855,356   | 6,348,859   | 6,540,886   | 192.027                    | 3   m            | 6 200 361             |
| Aircraft Parking Fees               |             |             |                       |             |             |             |             |                            | •                | 100,000,00            |
| 41150 - Terminal Aircraft Parking   | 203,441     | 194,400     | (9,042)               | (4)         | 200,207     | 610,324     | 583.199     | (27 125)                   | (4)              | FEE BU3               |
| 41155 - Remote Aircraft Parking     | 36,167      | 31,478      | (4,689)               | (13)        | 34,819      | 108,502     | 94,434      | (14,068)                   | (13)             | 117.513               |
| l otal Aırcraft Parking Fees        | 239,609     | 225,877     | (13,731)              | (9)         | 235,026     | 718,826     | 677,632     | (41,193)                   | 9                | 683.316               |
| <b>Building and Other Rents</b>     |             |             |                       |             |             |             |             |                            |                  |                       |
| 41210 - Terminal Rent               | 4,375,148   | 4,438,764   | 63,616                | <del></del> | 4,066,881   | 13.125.514  | 13.324 776  | 199 262                    | ç                | 10 417 GEO            |
| 41215 - Federal Inspection Services | 55,051      | 59,086      | 4,035                 | 7           | 63,147      | 186,762     | 187,780     | 1.018                      | u <del>.</del> − | 205 856               |
| Total Building and Other Rents      | 4,430,200   | 4,497,850   | 67,650                | 8           | 4,130,028   | 13,312,276  | 13,512,556  | 200.280                    | 2                | 12 623 506            |
| Security Surcharge                  |             |             |                       |             |             |             |             |                            |                  |                       |
| 41310 - Airside Security Charges    | 563,217     | 562,280     | (637)                 | 0           | 548,035     | 1,689,650   | 1.686.842   | (2 808)                    | c                | 1 644 10F             |
| 41320 - Terminal Security Charge    | 1,743,851   | 1,743,849   | (2)                   | 0           | 1,662,794   | 5,231,553   | 5,231,547   | (9)                        | 0 0              | 4.988.382             |
| Total Security Surcharge            | 2,307,068   | 2,306,129   | (626)                 | 0           | 2,210,829   | 6,921,203   | 6,918.389   | (2.814)                    |                  | 6 632 487             |
| CUPPS Support Charges               |             |             |                       |             |             |             |             |                            | 1                |                       |
| 41400 - CUPPS Support Charges       | 100,544     | 100,544     | 0                     | 0           | 93,750      | 301,632     | 301,634     | ~                          | C                | <b>783 N3</b> 0       |
| Total CUPPS Support Charges         | 100,544     | 100,544     | 0                     | <br> 0      | 93,750      | 301,632     | 301,634     | 2                          |                  | 283.030               |
| Other Aviation Revenue              |             |             |                       |             |             |             |             |                            | ı                |                       |
| 43100 - Fuel Franchise Fees         | 12,453      | 13,682      | 1,229                 | 10          | 23,148      | 40.657      | 45 541      | 4 884                      | 43               | 12 667                |
| 43105 - New Capital Recovery        | 118,951     | 118,951     | 0                     | 0           | 118,951     | 356,853     | 356,853     | 0                          | <u>4</u> 0       | 356.853               |
| Total Other Aviation Revenue        | 131,404     | 132,633     | 1,229                 | -           | 142,099     | 397,510     | 402,394     | 4.884                      |                  | 400.505               |
| Non-Airline Terminal Rents          |             |             |                       |             |             |             |             |                            |                  |                       |
| 45010 - Terminal Rent - Non-Airline | 121,103     | 111,775     | (9,328)               | (8)         | 68,476      | 357,381     | 335,034     | (22,347)                   | (9)              | 305,163               |
| Total Non-Airline Terminal Rents    | 121,103     | 111.775     | (9 328)               | 0           | 247.02      | 257 204     |             |                            |                  |                       |