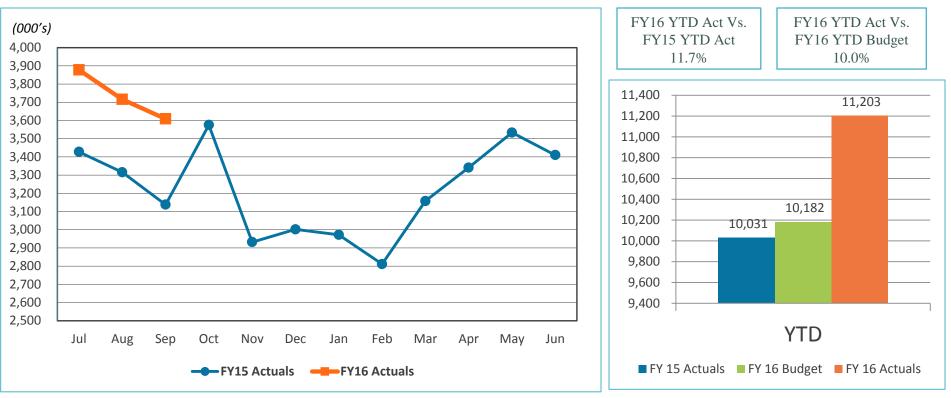

#### SAN DIEGO COUNTY REGIONAL AIRPORT AUTHORITY Statements of Revenues, Expenses, and Changes in Net Position For the Three Months Ended September 30, 2015 and 2014 (Unaudited)

|                                                           |             | Budget     | Astus                  |    | Variance<br>Favorable | %      |    | Prior       |
|-----------------------------------------------------------|-------------|------------|------------------------|----|-----------------------|--------|----|-------------|
| Operating revenues:                                       |             | Duuyei     | Actual                 | (  | Unfavorable)          | Change |    | Year        |
| Aviation revenue:                                         |             |            |                        |    |                       |        |    |             |
| Landing fees                                              | \$          | 6,348,859  | \$ 6,540,886           | \$ | 192,027               | 0.07   |    |             |
| Aircraft parking fees                                     | Ŧ           | 718,826    | φ 0,540,880<br>677,633 |    |                       | 3%     | \$ | 6,200,361   |
| Building rentals                                          |             | 13,312,276 | 13,512,556             |    | (41,193)              | (6)%   |    | 683,316     |
| Security surcharge                                        |             | 6,921,203  | 6,918,389              |    | 200,280               | 2%     |    | 12,623,506  |
| CUPPS Support Charges                                     |             | 301,632    | 301,634                |    | (2,814)               | (0)%   |    | 6,632,487   |
| Other aviation revenue                                    |             | 397,510    |                        |    | 2                     | 0%     |    | 283,030     |
| Terminal rent non-airline                                 |             | 357,381    | 402,394                |    | 4,884                 | 1%     |    | 400,505     |
| Terminal concessions                                      |             | 5,430,277  | 335,034                |    | (22,347)              | (6)%   |    | 305,163     |
| Rental car license fees                                   |             |            | 6,014,309              |    | 584,032               | 11%    |    | 5,482,491   |
| License fees other                                        |             | 7,223,216  | 7,361,587              |    | 138,371               | 2%     |    | 7,335,654   |
| Parking revenue                                           |             | 1,157,299  | 1,149,702              |    | (7,597)               | (1)%   |    | 1,084,757   |
| Ground transportation permits and citations               |             | 10,182,016 | 11,202,683             |    | 1,020,667             | 10%    |    | 10,030,979  |
| Ground rentals                                            |             | 1,271,658  | 1,417,258              |    | 145,600               | 11%    |    | 949,090     |
| Grant reimbursements                                      |             | 3,000,971  | 2,986,388              |    | (14,583)              | (0)%   |    | 2,647,873   |
| Other operating revenue                                   |             | 73,600     | 73,600                 |    | -                     | 0%     |    | 73,530      |
| Total operating revenues                                  |             | 118,326    | 193,710                |    | 75,384                | 64%    |    | 155,674     |
| Total operating revenues                                  |             | 56,815,050 | 59,087,763             |    | 2,272,713             | 4%     |    | 54,888,416  |
| Operating expenses:                                       |             |            |                        |    |                       |        |    |             |
| Salaries and benefits                                     |             |            |                        |    |                       |        |    |             |
| Contractual services                                      |             | 9,977,583  | 9,368,926              |    | 608,657               | 6%     |    | 11,083,902  |
|                                                           |             | 8,933,896  | 8,279,980              |    | 653,916               | 7%     |    | 7,161,239   |
| Safety and security                                       |             | 5,796,003  | 5,343,839              |    | 452,164               | 8%     |    | 6,051,529   |
| Space rental                                              |             | 2,607,096  | 2,548,119              |    | 58,977                | 2%     |    | 2,612,988   |
| Utilities                                                 |             | 3,643,933  | 3,186,128              |    | 457,805               | 13%    |    | 3,420,091   |
| Maintenance                                               |             | 3,861,675  | 3,581,567              |    | 280,108               | 7%     |    |             |
| Equipment and systems                                     |             | 124,767    | 129,332                |    | (4,565)               | (4)%   |    | 2,796,930   |
| Materials and supplies                                    |             | 106,876    | 126,314                |    | (19,438)              | (18)%  |    | (6,018)     |
| Insurance                                                 |             | 330,620    | 238,835                |    | 91,785                | 28%    |    | 105,569     |
| Employee development and support                          |             | 322,203    | 251,678                |    | 70,525                | 20 %   |    | 265,759     |
| Business development                                      |             | 637,639    | 175,210                |    | 462,429               |        |    | 183,710     |
| Equipment rentals and repairs                             |             | 942,652    | 645,392                |    | 402,429               | 73%    |    | 469,082     |
| Total operating expenses                                  |             | 37,284,943 | 33,875,320             |    |                       | 32% -  |    | 393,032     |
|                                                           |             | 01,204,040 | 55,075,520             |    | 3,409,623             | 9%     |    | 34,537,813  |
| Depreciation                                              |             | 19,521,077 | 19,521,077             |    |                       | 00/    |    | 10.070.0-0  |
| Operating income (loss)                                   |             | 9,030      | 5,691,366              |    | 5,682,336             | 0% _   |    | 19,952,870  |
|                                                           |             |            | 0,001,000              | -  | 3,002,330             | • -    |    | 397,733     |
| lonoperating revenue (expenses):                          |             |            |                        |    |                       |        |    |             |
| Passenger facility charges                                |             | 9,778,173  | 9,896,623              |    | 440.450               |        |    |             |
| Customer facility charges (Rental Car Center)             |             | 8,533,549  |                        |    | 118,450               | 1%     |    | 9,438,431   |
| Quieter Home Program                                      |             | (660,229)  | 8,903,586              |    | 370,037               | 4%     |    | 8,381,181   |
| Interest income                                           |             | 1,280,538  | (552,571)              |    | 107,658               | 16%    |    | (609,386)   |
| BAB interest rebate                                       |             |            | 1,438,616              |    | 158,078               | 12%    |    | 1,303,617   |
| Interest expense                                          |             | 1,157,805  | 1,157,554              |    | (251)                 | 0%     |    | 1,159,054   |
| Bond amortization                                         |             | 2,766,190) | (14,306,357)           |    | (1,540,167)           | (12)%  | (* | 16,390,581) |
| Other nonoperating income (expenses)                      |             | 1,069,064  | 1,069,064              |    | -                     | 0%     | `` | 1,090,370   |
| Nonoperating revenue, net                                 |             | (2,500)    | (65,332)               |    | (62,832)              | -      |    | 4,884       |
| Change in net position before capital grant contributions |             | 8,390,210  | 7,541,183              |    | (849,027)             | (10)%  | _  | 4,377,570   |
| Capital grant contributions                               |             | 8,399,240  | 13,232,549             |    | 4,833,309             | 58%    |    | 4,775,303   |
| Change in net position                                    |             | 7,915,805  | 7,857,425              |    | (58,380)              | (1)%   |    | 2,075,872   |
| a mar hourion                                             | <u>\$ 1</u> | 6,315,045  | \$ 21,089,974          | \$ | 4,774,929             |        | \$ | 6,851,175   |

1.1

Print Date: 10/13/2015 Print Time: 11:39:26AM Report ID: GL0012

.

(Unaudited)

|                                     |             |             |                       |             |             |             |             | Voor to Doto               |                  |                       |
|-------------------------------------|-------------|-------------|-----------------------|-------------|-------------|-------------|-------------|----------------------------|------------------|-----------------------|
|                                     |             |             | Variance<br>Favorable | Variance    | Prior Year  |             |             | rear to Date<br>Variance   | Verione          |                       |
|                                     | Budget      | Actual      | (Unfavorable)         | Percent     | Actual      | Budget      | Actual      | ravorable<br>(Unfavorable) | Percent          | Prior rear<br>Actual  |
| Landing Fees                        |             |             |                       |             |             |             |             |                            |                  |                       |
| 41112 - Landing Fees - Signatory    | \$1,970,050 | \$2,059,932 | \$89,882              | 5           | \$1,887,534 | \$6,444.080 | \$6.580 564 | \$136 484                  | ç                | ¢E JOJ E13            |
| 41113 - Landing Fee Rebate          | (31,740)    | (12,904)    | 18,836                | 59          | (32,178)    | (95,221)    | (39,678)    | 55 543                     | <b>γ</b> α       | 40,202,04<br>(R7 252) |
| Total Landing Fees                  | 1,938,310   | 2,047,028   | 108,718               | 9           | 1,855,356   | 6,348,859   | 6,540,886   | 192.027                    | 3   m            | 6 200 361             |
| Aircraft Parking Fees               |             |             |                       |             |             |             |             |                            | •                | 100,000,00            |
| 41150 - Terminal Aircraft Parking   | 203,441     | 194,400     | (9,042)               | (4)         | 200,207     | 610,324     | 583.199     | (27 125)                   | (4)              | FEE BU3               |
| 41155 - Remote Aircraft Parking     | 36,167      | 31,478      | (4,689)               | (13)        | 34,819      | 108,502     | 94,434      | (14,068)                   | (13)             | 117.513               |
| l otal Aırcraft Parking Fees        | 239,609     | 225,877     | (13,731)              | (9)         | 235,026     | 718,826     | 677,632     | (41,193)                   | 9                | 683.316               |
| <b>Building and Other Rents</b>     |             |             |                       |             |             |             |             |                            |                  |                       |
| 41210 - Terminal Rent               | 4,375,148   | 4,438,764   | 63,616                | <del></del> | 4,066,881   | 13.125.514  | 13.324 776  | 199 262                    | ç                | 10 417 GEO            |
| 41215 - Federal Inspection Services | 55,051      | 59,086      | 4,035                 | 7           | 63,147      | 186,762     | 187,780     | 1.018                      | u <del>.</del> − | 205 856               |
| Total Building and Other Rents      | 4,430,200   | 4,497,850   | 67,650                | 8           | 4,130,028   | 13,312,276  | 13,512,556  | 200.280                    | 2                | 12 623 506            |
| Security Surcharge                  |             |             |                       |             |             |             |             |                            |                  |                       |
| 41310 - Airside Security Charges    | 563,217     | 562,280     | (637)                 | 0           | 548,035     | 1,689,650   | 1.686.842   | (2 808)                    | c                | 1 644 10F             |
| 41320 - Terminal Security Charge    | 1,743,851   | 1,743,849   | (2)                   | 0           | 1,662,794   | 5,231,553   | 5,231,547   | (9)                        | 0 0              | 4.988.382             |
| Total Security Surcharge            | 2,307,068   | 2,306,129   | (626)                 | 0           | 2,210,829   | 6,921,203   | 6,918.389   | (2.814)                    |                  | 6 632 487             |
| CUPPS Support Charges               |             |             |                       |             |             |             |             |                            | 1                |                       |
| 41400 - CUPPS Support Charges       | 100,544     | 100,544     | 0                     | 0           | 93,750      | 301,632     | 301,634     | ~                          | C                | <b>783 N3</b> 0       |
| Total CUPPS Support Charges         | 100,544     | 100,544     | 0                     | <br> 0      | 93,750      | 301,632     | 301,634     | 2                          |                  | 283.030               |
| Other Aviation Revenue              |             |             |                       |             |             |             |             |                            | ı                |                       |
| 43100 - Fuel Franchise Fees         | 12,453      | 13,682      | 1,229                 | 10          | 23,148      | 40.657      | 45 541      | 4 884                      | 43               | 12 667                |
| 43105 - New Capital Recovery        | 118,951     | 118,951     | 0                     | 0           | 118,951     | 356,853     | 356,853     | 0                          | <u>4</u> 0       | 356.853               |
| Total Other Aviation Revenue        | 131,404     | 132,633     | 1,229                 | -           | 142,099     | 397,510     | 402,394     | 4.884                      |                  | 400.505               |
| Non-Airline Terminal Rents          |             |             |                       |             |             |             |             |                            |                  |                       |
| 45010 - Terminal Rent - Non-Airline | 121,103     | 111,775     | (9,328)               | (8)         | 68,476      | 357,381     | 335,034     | (22,347)                   | (9)              | 305,163               |
| Total Non-Airline Terminal Rents    | 121,103     | 111.775     | (9 328)               | 0           | 247.02      | 257 204     |             |                            |                  |                       |