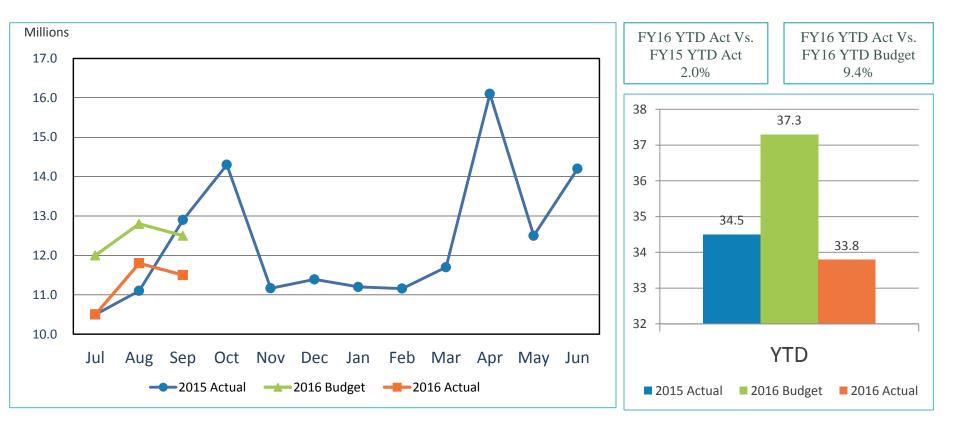

#### SAN DIEGO COUNTY REGIONAL AIRPORT AUTHORITY Statements of Revenues, Expenses, and Changes in Net Position For the Three Months Ended September 30, 2015 and 2014 (Unaudited)

|                                                           |             | Budget     | Astus                  |    | Variance<br>Favorable | %      |    | Prior       |
|-----------------------------------------------------------|-------------|------------|------------------------|----|-----------------------|--------|----|-------------|
| Operating revenues:                                       |             | Duuyei     | Actual                 | (  | Unfavorable)          | Change |    | Year        |
| Aviation revenue:                                         |             |            |                        |    |                       |        |    |             |
| Landing fees                                              | \$          | 6,348,859  | \$ 6,540,886           | \$ | 192,027               | 0.07   |    |             |
| Aircraft parking fees                                     | Ŧ           | 718,826    | φ 0,540,880<br>677,633 |    |                       | 3%     | \$ | 6,200,361   |
| Building rentals                                          |             | 13,312,276 | 13,512,556             |    | (41,193)              | (6)%   |    | 683,316     |
| Security surcharge                                        |             | 6,921,203  | 6,918,389              |    | 200,280               | 2%     |    | 12,623,506  |
| CUPPS Support Charges                                     |             | 301,632    | 301,634                |    | (2,814)               | (0)%   |    | 6,632,487   |
| Other aviation revenue                                    |             | 397,510    |                        |    | 2                     | 0%     |    | 283,030     |
| Terminal rent non-airline                                 |             | 357,381    | 402,394                |    | 4,884                 | 1%     |    | 400,505     |
| Terminal concessions                                      |             | 5,430,277  | 335,034                |    | (22,347)              | (6)%   |    | 305,163     |
| Rental car license fees                                   |             |            | 6,014,309              |    | 584,032               | 11%    |    | 5,482,491   |
| License fees other                                        |             | 7,223,216  | 7,361,587              |    | 138,371               | 2%     |    | 7,335,654   |
| Parking revenue                                           |             | 1,157,299  | 1,149,702              |    | (7,597)               | (1)%   |    | 1,084,757   |
| Ground transportation permits and citations               |             | 10,182,016 | 11,202,683             |    | 1,020,667             | 10%    |    | 10,030,979  |
| Ground rentals                                            |             | 1,271,658  | 1,417,258              |    | 145,600               | 11%    |    | 949,090     |
| Grant reimbursements                                      |             | 3,000,971  | 2,986,388              |    | (14,583)              | (0)%   |    | 2,647,873   |
| Other operating revenue                                   |             | 73,600     | 73,600                 |    | -                     | 0%     |    | 73,530      |
| Total operating revenues                                  |             | 118,326    | 193,710                |    | 75,384                | 64%    |    | 155,674     |
| Total operating revenues                                  |             | 56,815,050 | 59,087,763             |    | 2,272,713             | 4%     |    | 54,888,416  |
| Operating expenses:                                       |             |            |                        |    |                       |        |    |             |
| Salaries and benefits                                     |             |            |                        |    |                       |        |    |             |
| Contractual services                                      |             | 9,977,583  | 9,368,926              |    | 608,657               | 6%     |    | 11,083,902  |
|                                                           |             | 8,933,896  | 8,279,980              |    | 653,916               | 7%     |    | 7,161,239   |
| Safety and security                                       |             | 5,796,003  | 5,343,839              |    | 452,164               | 8%     |    | 6,051,529   |
| Space rental                                              |             | 2,607,096  | 2,548,119              |    | 58,977                | 2%     |    | 2,612,988   |
| Utilities                                                 |             | 3,643,933  | 3,186,128              |    | 457,805               | 13%    |    | 3,420,091   |
| Maintenance                                               |             | 3,861,675  | 3,581,567              |    | 280,108               | 7%     |    |             |
| Equipment and systems                                     |             | 124,767    | 129,332                |    | (4,565)               | (4)%   |    | 2,796,930   |
| Materials and supplies                                    |             | 106,876    | 126,314                |    | (19,438)              | (18)%  |    | (6,018)     |
| Insurance                                                 |             | 330,620    | 238,835                |    | 91,785                | 28%    |    | 105,569     |
| Employee development and support                          |             | 322,203    | 251,678                |    | 70,525                | 20 %   |    | 265,759     |
| Business development                                      |             | 637,639    | 175,210                |    | 462,429               |        |    | 183,710     |
| Equipment rentals and repairs                             |             | 942,652    | 645,392                |    | 402,429               | 73%    |    | 469,082     |
| Total operating expenses                                  |             | 37,284,943 | 33,875,320             |    |                       | 32% -  |    | 393,032     |
|                                                           |             | 01,204,040 | 55,075,520             |    | 3,409,623             | 9%     |    | 34,537,813  |
| Depreciation                                              |             | 19,521,077 | 19,521,077             |    |                       | 00/    |    | 10.070.0-0  |
| Operating income (loss)                                   |             | 9,030      | 5,691,366              |    | 5,682,336             | 0% _   |    | 19,952,870  |
|                                                           |             |            | 0,001,000              | -  | 3,002,330             | • -    |    | 397,733     |
| lonoperating revenue (expenses):                          |             |            |                        |    |                       |        |    |             |
| Passenger facility charges                                |             | 9,778,173  | 9,896,623              |    | 440.450               |        |    |             |
| Customer facility charges (Rental Car Center)             |             | 8,533,549  |                        |    | 118,450               | 1%     |    | 9,438,431   |
| Quieter Home Program                                      |             | (660,229)  | 8,903,586              |    | 370,037               | 4%     |    | 8,381,181   |
| Interest income                                           |             | 1,280,538  | (552,571)              |    | 107,658               | 16%    |    | (609,386)   |
| BAB interest rebate                                       |             |            | 1,438,616              |    | 158,078               | 12%    |    | 1,303,617   |
| Interest expense                                          |             | 1,157,805  | 1,157,554              |    | (251)                 | 0%     |    | 1,159,054   |
| Bond amortization                                         |             | 2,766,190) | (14,306,357)           |    | (1,540,167)           | (12)%  | (* | 16,390,581) |
| Other nonoperating income (expenses)                      |             | 1,069,064  | 1,069,064              |    | -                     | 0%     | `` | 1,090,370   |
| Nonoperating revenue, net                                 |             | (2,500)    | (65,332)               |    | (62,832)              | -      |    | 4,884       |
| Change in net position before capital grant contributions |             | 8,390,210  | 7,541,183              |    | (849,027)             | (10)%  | _  | 4,377,570   |
| Capital grant contributions                               |             | 8,399,240  | 13,232,549             |    | 4,833,309             | 58%    |    | 4,775,303   |
| Change in net position                                    |             | 7,915,805  | 7,857,425              |    | (58,380)              | (1)%   |    | 2,075,872   |
| a mar hourion                                             | <u>\$ 1</u> | 6,315,045  | \$ 21,089,974          | \$ | 4,774,929             |        | \$ | 6,851,175   |