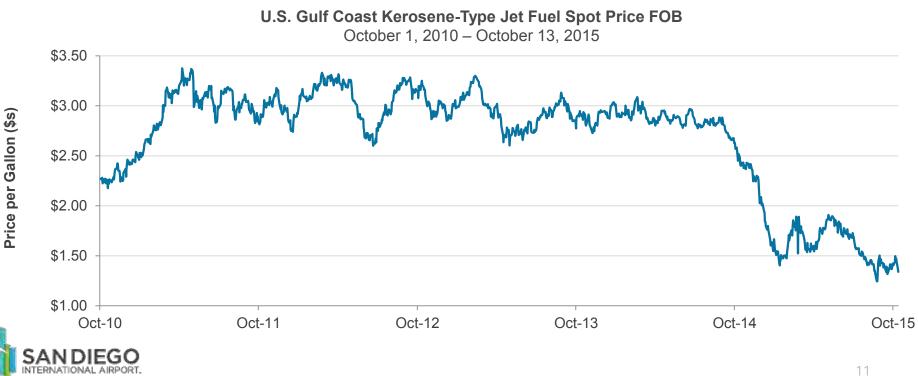

.6% above August 2014. New home sales are at their highest level since February 2008



# **Oil Volatile in Recent Weeks**

Oil (WTI spot) closed at \$46.70 on October 13<sup>th</sup>, which was 8% below its average of \$50.86 for the year. However, oil has been volatile in recent weeks on mixed news. While U.S. domestic production is expected to decline, weakening global demand and expanded production from OPEC is expected to dampen any upward pressure on prices.



West Texas Intermediate Oil Price Per Barrel (WTI Spot)

Source: U.S. Energy Information Administration (EIA)

LET'S 🖗 🖄

# **Jet Fuel Prices**

Jet fuel (U.S. Gulf Coast Spot) closed at \$1.34 on October 13<sup>th</sup>, which was 16% below its average of \$1.60 for 2015. Low crude prices have kept a lid on jet fuel prices.



Source: U.S. Energy Information Administration (EIA)

LET'S 🚳

# **U.S. Equity Markets Down For the Year**

There has been significant volatility in the global equity markets over the past months due to weakness in the global economy and uncertainty regarding FOMC rate moves. Although indices are off their lows for the year, the DJIA is still down -3.41% and the S&P 500 is down -1.25% for the year.



Dow Jones Industrial Average and S&P 500 Indices

500 Index

S&P

Source: Bloomberg

LET'S 🚳

# **Treasury Yields Remain Range Bound**

U.S. Treasury yields have traded in a narrow range during the past 12 months. Yields have fallen in recent weeks after the FOMC did not raise the federal funds target rate.



# **U.S. Treasury Yield Curve**

The Treasury yield curve has flattened over the