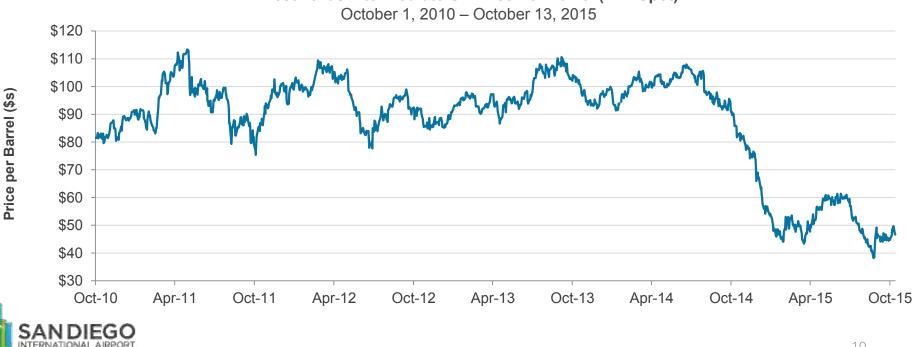

seasonally adjusted annualized rate of 5.31 million units. However, year-over-year, existing home sales were up 6.2% over August 2014.



Source: National Association of Realtors

LET'S @@

Millions

# **New Home Sales Up**

New home sales rose 5.7% in July to a seasonally adjusted annualized rate of 552,000 units, which was 21.6% above August 2014. New home sales are at their highest level since February 2008



# **Oil Volatile in Recent Weeks**

Oil (WTI spot) closed at \$46.70 on October 13<sup>th</sup>, which was 8% below its average of \$50.86 for the year. However, oil has been volatile in recent weeks on mixed news. While U.S. domestic production is expected to decline, weakening global demand and expanded production from OPEC is expected to dampen any upward pressure on prices.



West Texas Intermediate Oil Price Per Barrel (WTI Spot)

Source: U.S. Energy Information Administration (EIA)

LET'S 🖗 🖄

# **Jet Fuel Prices**

Jet fuel (U.S. Gulf Coast Spot) closed at \$1.34 on October 13<sup>th</sup>, which was 16% below its average of \$1.60 for 2015. Low crude prices have kept a lid on jet fuel prices.



Source: U.S. Energy Information Administration (EIA)

LET'S 🚳

# **U.S. Equity Markets Down For the Year**

There has been significant volatility in the global equity markets over the past months due to weakness in the global economy and uncertainty regarding FOMC rate moves. Although indices are off their lows for the year, the DJIA is still down -3.41% and the S&P 500 is down -1.25% for the year.



Dow Jones Industrial Average and S&P 500 Indices

500 Index

S&