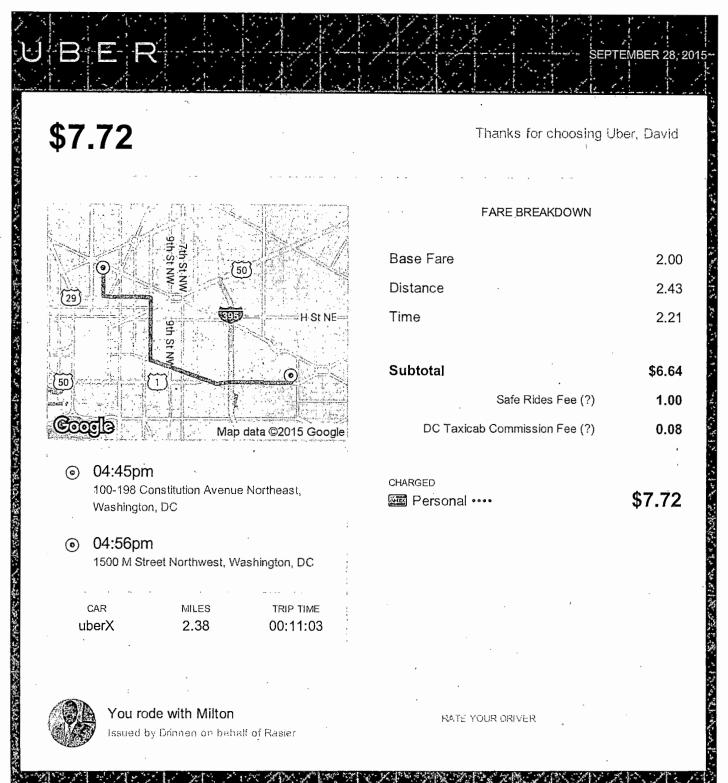

## FINANCE COMMITTEE NEW BUSINESS

2. REVIEW OF THE UNAUDITED FINANCIAL STATEMENTS FOR THE THREE MONTHS ENDED SEPTEMBER 30, 2015:

RECOMMENDATION: Accept the report. Presented by Kathy Kiefer, Senior Director, Finance & Asset Management