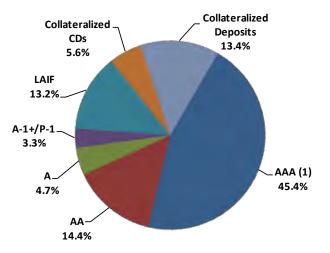

3. REVIEW OF THE AUTHORITY'S INVESTMENT REPORT AS OF SEPTEMBER 30, 2015:

RECOMMENDATION: Accept the report. Presented by Geoff Bryant, Manager, Airport Finance

# 3. REVIEW OF THE AUTHORITY'S INVESTMENT REPORT AS OF AUGUST 31, 2015:

Geoff Bryant, Manager, Airport Finance, provided a presentation on the Authority's Investment Report as of August 31, 2015, which included Total Portfolio Summary, Portfolio Composition by Security Type, Portfolio Composition by Credit Rating, Portfolio Composition by Maturity, Benchmark Comparison, Details of Security Holdings, Portfolio Investment Transactions, Bond Proceeds Summary, and Bond Proceeds Investment Transactions.