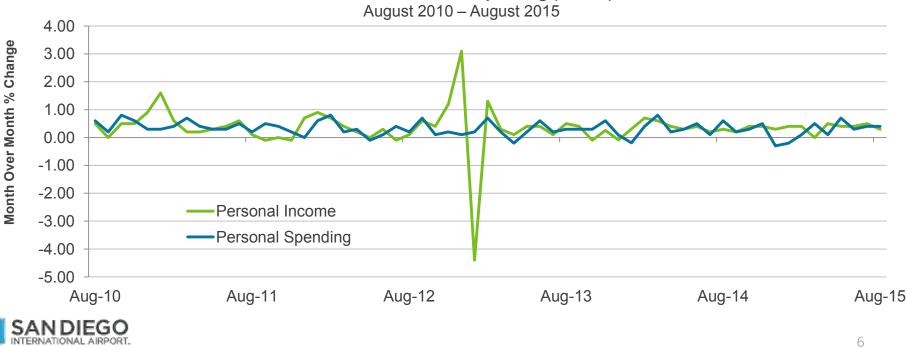

US Dept of Labor, CA EDD

# **Consumer Price Index**

The Consumer Price Index for the twelve months ending September was unchanged at 0.0%, which was down from the 0.2% increase in August. Core CPI, excluding food and energy, was up 1.9% for the twelve months ending September, which was an increase from the 1.8% increase in August. Inflation continues to trend well below the Federal Reserve's 2% target.



Source: Bureau Of Economic Analysis

LET'S 🚳

# Personal Income and Spending

Personal income was up by 0.3% in August, which was below expectations, and a drop from the 0.5% increase in July. Personal spending rose by 0.4% in August, which was slightly above expectations, and matched its 0.4% increase in July. Overall, the continued growth in income and spending was viewed favorable.



Personal Income and Spending (MoM%)

Source: Bureau Of Economic Analysis

LET'S 🖗 🖄

# **Consumer Confidence Up Modestly**

The Consumer Confidence Index, which rose sharply in August, rose modestly in September increasing 1.7 points to 103 from a revised 101.3 points in August. Consumers were slightly more optimistic about current conditions, but slightly less optimistic about future conditions. The increase was unexpected given the stock market volatility in early September.

Consumer Confidence Index



Source: Conference Board

# **Existing Home Sales Off**

After three straight months of increases, existing home sales fell by 4.8% in August to a seasonally adjusted annualized rate of 5.31 million units. However, year-over-year, existing home sales were up 6.2% over August 2014.



S