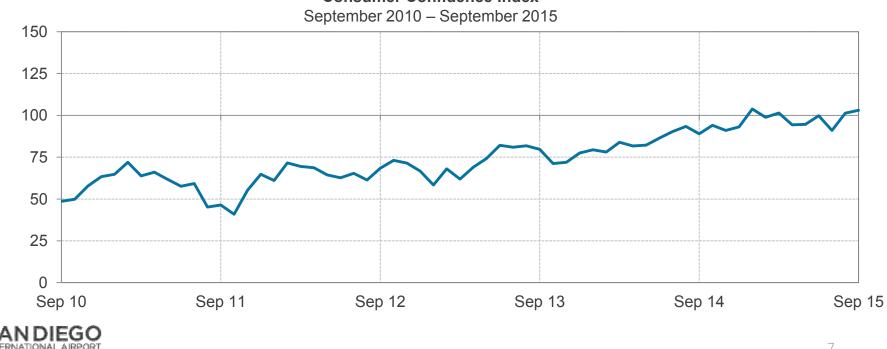

by 0.3% in August, which was below expectations, and a drop from the 0.5% increase in July. Personal spending rose by 0.4% in August, which was slightly above expectations, and matched its 0.4% increase in July. Overall, the continued growth in income and spending was viewed favorable.



Personal Income and Spending (MoM%)

Source: Bureau Of Economic Analysis

LET'S 🖗 🖄

# **Consumer Confidence Up Modestly**

The Consumer Confidence Index, which rose sharply in August, rose modestly in September increasing 1.7 points to 103 from a revised 101.3 points in August. Consumers were slightly more optimistic about current conditions, but slightly less optimistic about future conditions. The increase was unexpected given the stock market volatility in early September.

Consumer Confidence Index



Source: Conference Board

# **Existing Home Sales Off**

After three straight months of increases, existing home sales fell by 4.8% in August to a seasonally adjusted annualized rate of 5.31 million units. However, year-over-year, existing home sales were up 6.2% over August 2014.



Source: National Association of Realtors

LET'S @@

Millions

# **New Home Sales Up**

New home sales rose 5.7% in July to a seasonally adjusted annualized rate of 552,000 units, which was 21.6% above August 2014. New home sales are at their highest level since February 2008



# **Oil Volatile in Recent Weeks**

Oil (WTI spot) closed at \$46.70 on October 13<sup>th</sup>, which was 8% below its average of \$50.86 for the year. However, oil has been volatile in recent weeks on mixed news. While U.S. domestic