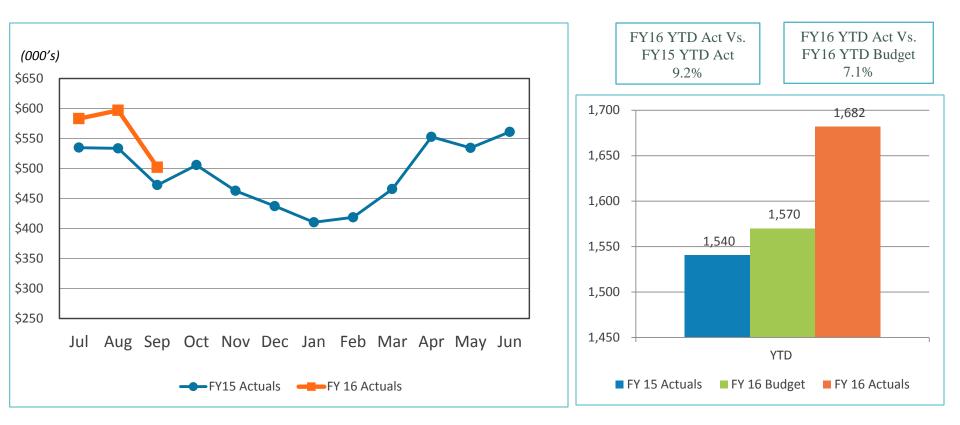

#### SAN DIEGO COUNTY REGIONAL AIRPORT AUTHORITY Statements of Revenues, Expenses, and Changes in Net Position For the Three Months Ended September 30, 2015 and 2014 (Unaudited)

|                                                           |             | Budget     | Astus                  |    | Variance<br>Favorable | %      |    | Prior       |
|-----------------------------------------------------------|-------------|------------|------------------------|----|-----------------------|--------|----|-------------|
| Operating revenues:                                       |             | Duuyei     | Actual                 | (  | Unfavorable)          | Change |    | Year        |
| Aviation revenue:                                         |             |            |                        |    |                       |        |    |             |
| Landing fees                                              | \$          | 6,348,859  | \$ 6,540,886           | \$ | 192,027               | 0.07   |    |             |
| Aircraft parking fees                                     | Ŧ           | 718,826    | φ 0,540,880<br>677,633 |    |                       | 3%     | \$ | 6,200,361   |
| Building rentals                                          |             | 13,312,276 | 13,512,556             |    | (41,193)              | (6)%   |    | 683,316     |
| Security surcharge                                        |             | 6,921,203  | 6,918,389              |    | 200,280               | 2%     |    | 12,623,506  |
| CUPPS Support Charges                                     |             | 301,632    | 301,634                |    | (2,814)               | (0)%   |    | 6,632,487   |
| Other aviation revenue                                    |             | 397,510    |                        |    | 2                     | 0%     |    | 283,030     |
| Terminal rent non-airline                                 |             | 357,381    | 402,394                |    | 4,884                 | 1%     |    | 400,505     |
| Terminal concessions                                      |             | 5,430,277  | 335,034                |    | (22,347)              | (6)%   |    | 305,163     |
| Rental car license fees                                   |             |            | 6,014,309              |    | 584,032               | 11%    |    | 5,482,491   |
| License fees other                                        |             | 7,223,216  | 7,361,587              |    | 138,371               | 2%     |    | 7,335,654   |
| Parking revenue                                           |             | 1,157,299  | 1,149,702              |    | (7,597)               | (1)%   |    | 1,084,757   |
| Ground transportation permits and citations               |             | 10,182,016 | 11,202,683             |    | 1,020,667             | 10%    |    | 10,030,979  |
| Ground rentals                                            |             | 1,271,658  | 1,417,258              |    | 145,600               | 11%    |    | 949,090     |
| Grant reimbursements                                      |             | 3,000,971  | 2,986,388              |    | (14,583)              | (0)%   |    | 2,647,873   |
| Other operating revenue                                   |             | 73,600     | 73,600                 |    | -                     | 0%     |    | 73,530      |
| Total operating revenues                                  |             | 118,326    | 193,710                |    | 75,384                | 64%    |    | 155,674     |
| Total operating revenues                                  |             | 56,815,050 | 59,087,763             |    | 2,272,713             | 4%     |    | 54,888,416  |
| Operating expenses:                                       |             |            |                        |    |                       |        |    |             |
| Salaries and benefits                                     |             |            |                        |    |                       |        |    |             |
| Contractual services                                      |             | 9,977,583  | 9,368,926              |    | 608,657               | 6%     |    | 11,083,902  |
|                                                           |             | 8,933,896  | 8,279,980              |    | 653,916               | 7%     |    | 7,161,239   |
| Safety and security                                       |             | 5,796,003  | 5,343,839              |    | 452,164               | 8%     |    | 6,051,529   |
| Space rental                                              |             | 2,607,096  | 2,548,119              |    | 58,977                | 2%     |    | 2,612,988   |
| Utilities                                                 |             | 3,643,933  | 3,186,128              |    | 457,805               | 13%    |    | 3,420,091   |
| Maintenance                                               |             | 3,861,675  | 3,581,567              |    | 280,108               | 7%     |    |             |
| Equipment and systems                                     |             | 124,767    | 129,332                |    | (4,565)               | (4)%   |    | 2,796,930   |
| Materials and supplies                                    |             | 106,876    | 126,314                |    | (19,438)              | (18)%  |    | (6,018)     |
| Insurance                                                 |             | 330,620    | 238,835                |    | 91,785                | 28%    |    | 105,569     |
| Employee development and support                          |             | 322,203    | 251,678                |    | 70,525                | 20 %   |    | 265,759     |
| Business development                                      |             | 637,639    | 175,210                |    | 462,429               |        |    | 183,710     |
| Equipment rentals and repairs                             |             | 942,652    | 645,392                |    | 402,429               | 73%    |    | 469,082     |
| Total operating expenses                                  |             | 37,284,943 | 33,875,320             |    |                       | 32% -  |    | 393,032     |
|                                                           |             | 01,204,040 | 55,075,520             |    | 3,409,623             | 9%     |    | 34,537,813  |
| Depreciation                                              |             | 19,521,077 | 19,521,077             |    |                       | 00/    |    | 10.070.0-0  |
| Operating income (loss)                                   |             | 9,030      | 5,691,366              |    | 5,682,336             | 0% _   |    | 19,952,870  |
|                                                           |             |            | 0,001,000              | -  | 3,002,330             | • -    |    | 397,733     |
| lonoperating revenue (expenses):                          |             |            |                        |    |                       |        |    |             |
| Passenger facility charges                                |             | 9,778,173  | 9,896,623              |    | 440.450               |        |    |             |
| Customer facility charges (Rental Car Center)             |             | 8,533,549  |                        |    | 118,450               | 1%     |    | 9,438,431   |
| Quieter Home Program                                      |             | (660,229)  | 8,903,586              |    | 370,037               | 4%     |    | 8,381,181   |
| Interest income                                           |             | 1,280,538  | (552,571)              |    | 107,658               | 16%    |    | (609,386)   |
| BAB interest rebate                                       |             |            | 1,438,616              |    | 158,078               | 12%    |    | 1,303,617   |
| Interest expense                                          |             | 1,157,805  | 1,157,554              |    | (251)                 | 0%     |    | 1,159,054   |
| Bond amortization                                         |             | 2,766,190) | (14,306,357)           |    | (1,540,167)           | (12)%  | (* | 16,390,581) |
| Other nonoperating income (expenses)                      |             | 1,069,064  | 1,069,064              |    | -                     | 0%     | `` | 1,090,370   |
| Nonoperating revenue, net                                 |             | (2,500)    | (65,332)               |    | (62,832)              | -      |    | 4,884       |
| Change in net position before capital grant contributions |             | 8,390,210  | 7,541,183              |    | (849,027)             | (10)%  | _  | 4,377,570   |
| Capital grant contributions                               |             | 8,399,240  | 13,232,549             |    | 4,833,309             | 58%    |    | 4,775,303   |
| Change in net position                                    |             | 7,915,805  | 7,857,425              |    | (58,380)              | (1)%   |    | 2,075,872   |
| a mar hourion                                             | <u>\$ 1</u> | 6,315,045  | \$ 21,089,974          | \$ | 4,774,929             |        | \$ | 6,851,175   |

1.1

Print Date: 10/13/2015 Print Time: 11:39:26AM Report ID: GL0012

.

(Unaudited)

|                                     |             |             |                       |             |             |             |             | Voor to Doto               |                  |                       |
|-------------------------------------|-------------|-------------|-----------------------|-------------|-------------|-------------|-------------|----------------------------|------------------|-----------------------|
|                                     |             |             | Variance<br>Favorable | Variance    | Prior Year  |             |             | rear to Date<br>Variance   | Verione          |                       |
|                                     | Budget      | Actual      | (Unfavorable)         | Percent     | Actual      | Budget      | Actual      | ravorable<br>(Unfavorable) | Percent          | Prior rear<br>Actual  |
| Landing Fees                        |             |             |                       |             |             |             |             |                            |                  |                       |
| 41112 - Landing Fees - Signatory    | \$1,970,050 | \$2,059,932 | \$89,882              | 5           | \$1,887,534 | \$6,444.080 | \$6.580 564 | \$136 484                  | ç                | ¢E JOJ E13            |
| 41113 - Landing Fee Rebate          | (31,740)    | (12,904)    | 18,836                | 59          | (32,178)    | (95,221)    | (39,678)    | 55 543                     | <b>γ</b> α       | 40,202,04<br>(R7 252) |
| Total Landing Fees                  | 1,938,310   | 2,047,028   | 108,718               | 9           | 1,855,356   | 6,348,859   | 6,540,886   | 192.027                    | 3   m            | 6 200 361             |
| Aircraft Parking Fees               |             |             |                       |             |             |             |             |                            | •                | 100,000,00            |
| 41150 - Terminal Aircraft Parking   | 203,441     | 194,400     | (9,042)               | (4)         | 200,207     | 610,324     | 583.199     | (27 125)                   | (4)              | FEE BU3               |
| 41155 - Remote Aircraft Parking     | 36,167      | 31,478      | (4,689)               | (13)        | 34,819      | 108,502     | 94,434      | (14,068)                   | (13)             | 117.513               |
| l otal Aırcraft Parking Fees        | 239,609     | 225,877     | (13,731)              | (9)         | 235,026     | 718,826     | 677,632     | (41,193)                   | 9                | 683.316               |
| <b>Building and Other Rents</b>     |             |             |                       |             |             |             |             |                            |                  |                       |
| 41210 - Terminal Rent               | 4,375,148   | 4,438,764   | 63,616                | <del></del> | 4,066,881   | 13.125.514  | 13.324 776  | 199 262                    | ç                | 10 417 GEO            |
| 41215 - Federal Inspection Services | 55,051      | 59,086      | 4,035                 | 7           | 63,147      | 186,762     | 187,780     | 1.018                      | u <del>.</del> − | 205 856               |
| Total Building and Other Rents      | 4,430,200   | 4,497,850   | 67,650                | 8           | 4,130,028   | 13,312,276  | 13,512,556  | 200.280                    | 2                | 12 623 506            |
| Security Surcharge                  |             |             |                       |             |             |             |             |                            |                  |                       |
| 41310 - Airside Security Charges    | 563,217     | 562,280     | (637)                 | 0           | 548,035     | 1,689,650   | 1.686.842   | (2 808)                    | c                | 1 644 10F             |
| 41320 - Terminal Security Charge    | 1,743,851   | 1,743,849   | (2)                   | 0           | 1,662,794   | 5,231,553   | 5,231,547   | (9)                        | 0 0              | 4.988.382             |
| Total Security Surcharge            | 2,307,068   | 2,306,129   | (626)                 | 0           | 2,210,829   | 6,921,203   | 6,918.389   | (2.814)                    |                  | 6 632 487             |
| CUPPS Support Charges               |             |             |                       |             |             |             |             |                            | 1                |                       |
| 41400 - CUPPS Support Charges       | 100,544     | 100,544     | 0                     | 0           | 93,750      | 301,632     | 301,634     | ~                          | C                | <b>783 N3</b> 0       |
| Total CUPPS Support Charges         | 100,544     | 100,544     | 0                     | <br> 0      | 93,750      | 301,632     | 301,634     | 2                          |                  | 283.030               |
| Other Aviation Revenue              |             |             |                       |             |             |             |             |                            | ı                |                       |
| 43100 - Fuel Franchise Fees         | 12,453      | 13,682      | 1,229                 | 10          | 23,148      | 40.657      | 45 541      | 4 884                      | 43               | 12 667                |
| 43105 - New Capital Recovery        | 118,951     | 118,951     | 0                     | 0           | 118,951     | 356,853     | 356,853     | 0                          | <u>4</u> 0       | 356.853               |
| Total Other Aviation Revenue        | 131,404     | 132,633     | 1,229                 | -           | 142,099     | 397,510     | 402,394     | 4.884                      |                  | 400.505               |
| Non-Airline Terminal Rents          |             |             |                       |             |             |             |             |                            |                  |                       |
| 45010 - Terminal Rent - Non-Airline | 121,103     | 111,775     | (9,328)               | (8)         | 68,476      | 357,381     | 335,034     | (22,347)                   | (9)              | 305,163               |
| Total Non-Airline Terminal Rents    | 121,103     | 111.775     | (9 328)               | 0           | 247.02      | 257 204     |             |                            |                  |                       |