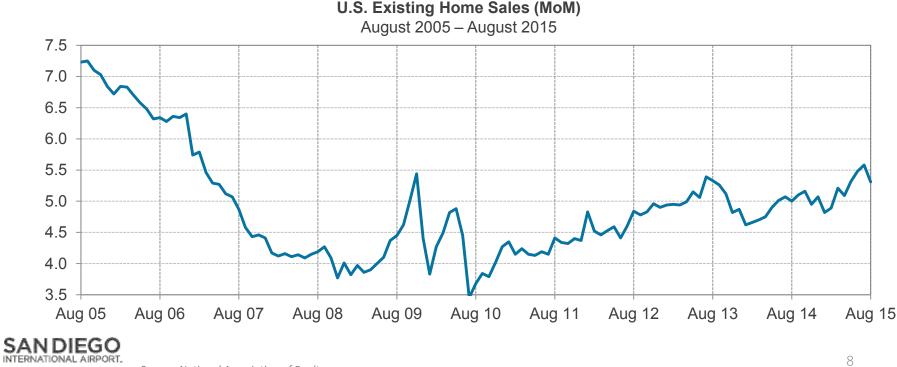

.



Personal Income and Spending (MoM%)

Source: Bureau Of Economic Analysis

LET'S 🖗 🖄

# **Consumer Confidence Up Modestly**

The Consumer Confidence Index, which rose sharply in August, rose modestly in September increasing 1.7 points to 103 from a revised 101.3 points in August. Consumers were slightly more optimistic about current conditions, but slightly less optimistic about future conditions. The increase was unexpected given the stock market volatility in early September.

Consumer Confidence Index



Source: Conference Board

# **Existing Home Sales Off**

After three straight months of increases, existing home sales fell by 4.8% in August to a seasonally adjusted annualized rate of 5.31 million units. However, year-over-year, existing home sales were up 6.2% over August 2014.



Source: National Association of Realtors

LET'S @@

Millions

# **New Home Sales Up**

New home sales rose 5.7% in July to a seasonally adjusted annualized rate of 552,000 units, which was 21.6% above August 2014. New home sales are at their highest level since February 2008



# **Oil Volatile in Recent Weeks**

Oil (WTI spot) closed at \$46.70 on October 13<sup>th</sup>, which was 8% below its average of \$50.86 for the year. However, oil has been volatile in recent weeks on mixed news. While U.S. domestic production is expected to decline, weakening global demand and expanded production from OPEC is expected to dampen any upward pressure on prices.



West Texas Intermediate Oil Price Per Barrel (WTI Spot)

Source: U.S. Energy Information Administration (EIA)

LET'S 🖗 🖄

# **Jet Fuel