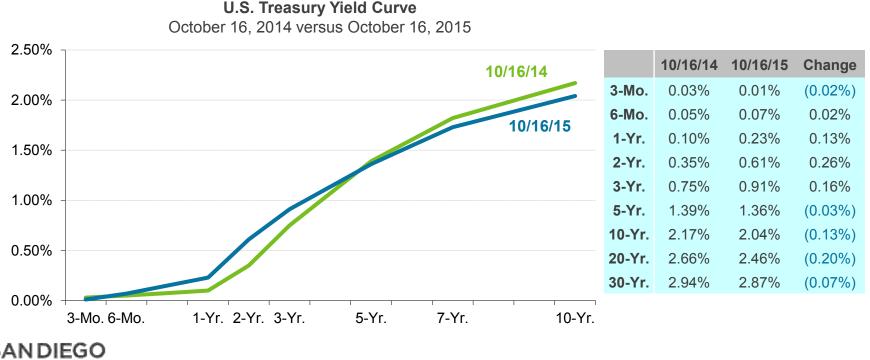

eakness in the global economy and uncertainty regarding FOMC rate moves. Although indices are off their lows for the year, the DJIA is still down -3.41% and the S&P 500 is down -1.25% for the year.



Dow Jones Industrial Average and S&P 500 Indices

500 Index

S&P

Source: Bloomberg

LET'S 🚳

# **Treasury Yields Remain Range Bound**

U.S. Treasury yields have traded in a narrow range during the past 12 months. Yields have fallen in recent weeks after the FOMC did not raise the federal funds target rate.



# **U.S. Treasury Yield Curve**

The Treasury yield curve has flattened over the past year, as shorter-term rates have risen on expectations of a hike in the Fed Funds target rate while longer-term Treasury yields are down on global economic worries and subdued inflation expectations.



Source: Bloomberg

LET'S 🚳



Revenue & Expenses (Unaudited) For the Month Ended September 2015 and 2014



# Gross Landing Weight Units (000 lbs)



#### **Enplanements**



### **Car Rental License Fees**



#### Food and Beverage Concessions Revenue



#### **Retail Concessions Revenue**



# Total Terminal Concessions (Includes Cost Recovery)



# Parking Revenue



# Operating Revenues for the Month Ended September 30, 2015

|                        |    |       |    |       | -     | riance<br>orable | %      | Prior       |
|------------------------|----|-------|----|-------|-------|------------------|--------|-------------|
| (In thousands)         | В  | udget | A  | ctual | (Unfa | vorable)         | Change | Year        |
| Aviation revenue:      |    |       |    |       |