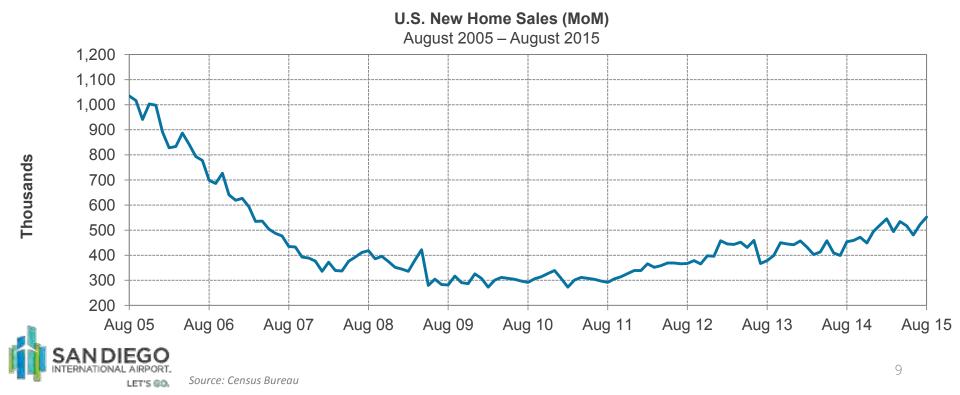

gust. Consumers were slightly more optimistic about current conditions, but slightly less optimistic about future conditions. The increase was unexpected given the stock market volatility in early September.

Consumer Confidence Index



Source: Conference Board

# **Existing Home Sales Off**

After three straight months of increases, existing home sales fell by 4.8% in August to a seasonally adjusted annualized rate of 5.31 million units. However, year-over-year, existing home sales were up 6.2% over August 2014.



Source: National Association of Realtors

LET'S @@

Millions

# **New Home Sales Up**

New home sales rose 5.7% in July to a seasonally adjusted annualized rate of 552,000 units, which was 21.6% above August 2014. New home sales are at their highest level since February 2008



# **Oil Volatile in Recent Weeks**

Oil (WTI spot) closed at \$46.70 on October 13<sup>th</sup>, which was 8% below its average of \$50.86 for the year. However, oil has been volatile in recent weeks on mixed news. While U.S. domestic production is expected to decline, weakening global demand and expanded production from OPEC is expected to dampen any upward pressure on prices.



West Texas Intermediate Oil Price Per Barrel (WTI Spot)

Source: U.S. Energy Information Administration (EIA)

LET'S 🖗 🖄

# **Jet Fuel Prices**

Jet fuel (U.S. Gulf Coast Spot) closed at \$1.34 on October 13<sup>th</sup>, which was 16% below its average of \$1.60 for 2015. Low crude prices have kept a lid on jet fuel prices.



Source: U.S. Energy Information Administration (EIA)

LET'S 🚳

# **U.S. Equity Marke