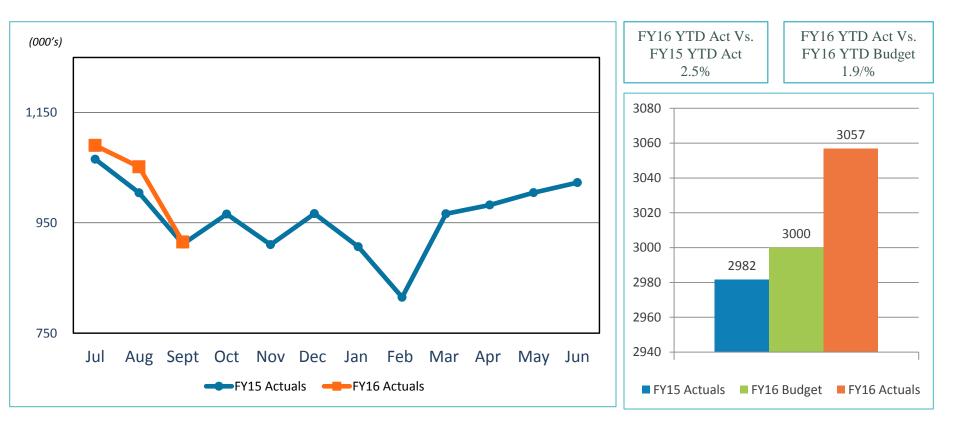

1% and the S&P 500 is down -1.25% for the year.



Dow Jones Industrial Average and S&P 500 Indices

500 Index

S&P

Source: Bloomberg

LET'S 🚳

# **Treasury Yields Remain Range Bound**

U.S. Treasury yields have traded in a narrow range during the past 12 months. Yields have fallen in recent weeks after the FOMC did not raise the federal funds target rate.



# **U.S. Treasury Yield Curve**

The Treasury yield curve has flattened over the past year, as shorter-term rates have risen on expectations of a hike in the Fed Funds target rate while longer-term Treasury yields are down on global economic worries and subdued inflation expectations.



Source: Bloomberg

LET'S 🚳



Revenue & Expenses (Unaudited) For the Month Ended September 2015 and 2014



# Gross Landing Weight Units (000 lbs)



#### **Enplanements**



### **Car Rental License Fees**



#### Food and Beverage Concessions Revenue



#### **Retail Concessions Revenue**



# Total Terminal Concessions (Includes Cost Recovery)



# Parking Revenue



# Operating Revenues for the Month Ended September 30, 2015

|                        |    |       |    |       | -     | riance<br>orable | %      | Prior       |
|------------------------|----|-------|----|-------|-------|------------------|--------|-------------|
| (In thousands)         | В  | udget | A  | ctual | (Unfa | vorable)         | Change | Year        |
| Aviation revenue:      |    |       |    |       |       |                  |        |             |
| Landing fees           | \$ | 1,938 | \$ | 2,047 | \$    | 109              | 6%     | \$<br>1,855 |