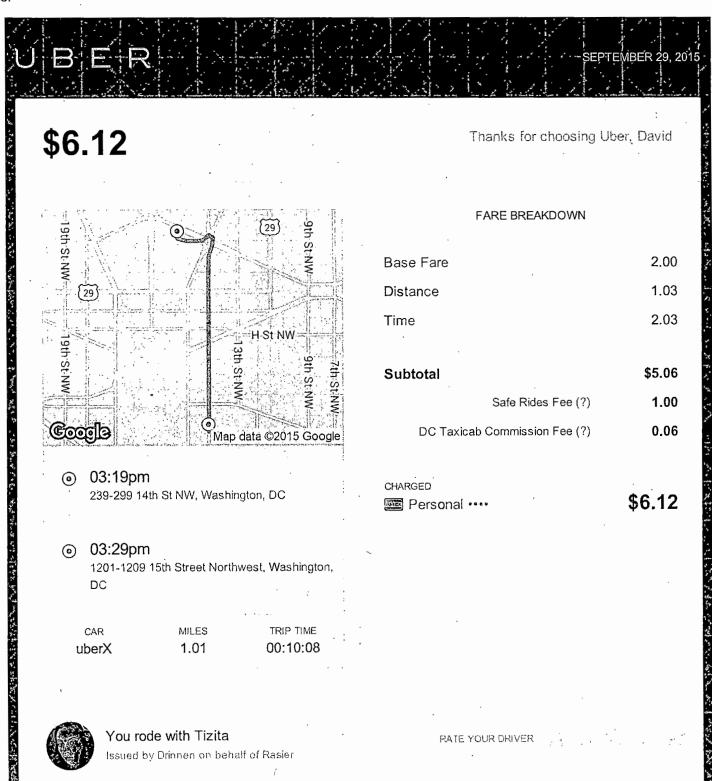

## FINANCE COMMITTEE NEW BUSINESS

2. REVIEW OF THE UNAUDITED FINANCIAL STATEMENTS FOR THE THREE MONTHS ENDED SEPTEMBER 30, 2015:

RECOMMENDATION: Accept the report. Presented by Kathy Kiefer, Senior Director, Finance & Asset Management