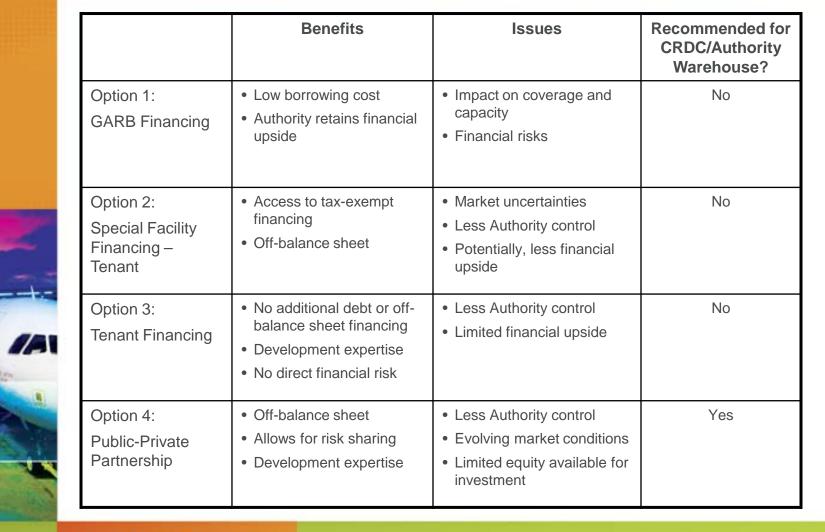

# Development/ Financing Options

AIRPORTS FUEL REGIONAL ECONOMIES

BAR DAW

# Framework for Development/ Financing Options

3rd Party Options were evaluated based upon:

- Financial feasibility and economic profile of the project
- Business & operational objectives (including facility control)
- Profile of potential facility tenants