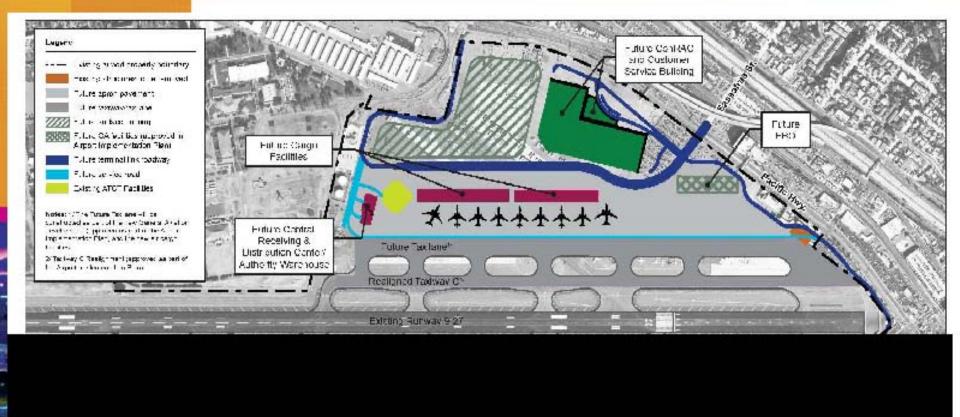

# CRDC/Authority Warehouse Site Plan

# **CRDC/** Authority Warehouse

#### Purpose:

- Centralize and consolidate receiving and distribution of goods delivered to airport
- Provide for expanded and more efficient Authority warehouse
- Replace former loading docks at Terminal 2 West and increase the number of loading docks to accommodate larger concession program
- Provide a facility to accommodate future TSA security screening requirements for goods delivered to airport <u>Timeline</u>:
- Projected opening: 4<sup>th</sup> Quarter CY2012