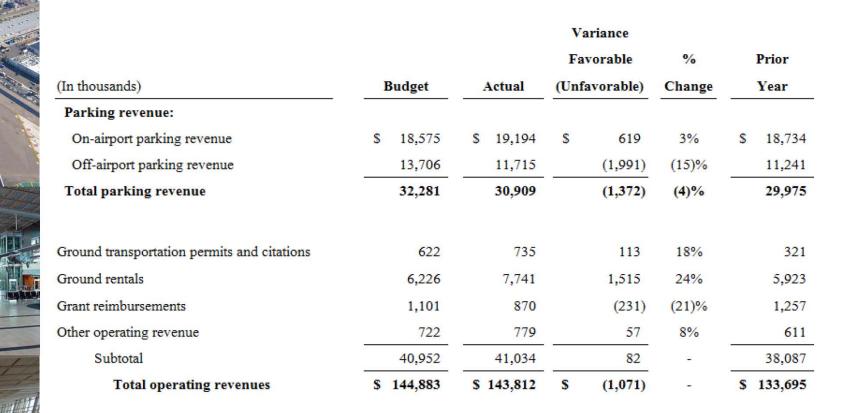

# **Operating Revenues** for the Year Ending June 30, 2011

|                        |    |        |    |                | V    | ariance    |        |   |        |
|------------------------|----|--------|----|----------------|------|------------|--------|---|--------|
|                        |    |        |    |                | Fa   | vorable    | %      |   | Prior  |
| (In thousands)         | I  | Budget |    | Actual         | (Unf | favorable) | Change |   | Year   |
| Aviation revenue:      |    |        |    |                |      |            |        |   |        |
| Landing fees           | S  | 19,030 | S  | 18,714         | S    | (316)      | (2)%   | S | 18,657 |
| Aircraft parking fees  |    | 2,826  |    | 2 <b>,9</b> 21 |      | 95         | 3%     |   | 3,382  |
| Building rentals       |    | 27,787 |    | 26,736         |      | (1,051)    | (4)%   |   | 23,030 |
| Security surcharge     |    | 14,786 |    | 14,843         |      | 57         | -      |   | 11,900 |
| Other aviation revenue |    | 1,584  | -  | 1,597          | -    | 13         | 1%     | 2 | 1,584  |
| Total aviation revenue | \$ | 66,013 | \$ | 64,811         | \$   | (1,202)    | (2)%   | S | 58,553 |

# **Operating Revenues** for the Year Ending June 30, 2011

|                                     |        |        |        |        | Var   | riance   |        |              |
|-------------------------------------|--------|--------|--------|--------|-------|----------|--------|--------------|
|                                     |        |        |        |        | Fav   | orable   | %      | Prior        |
| (In thousands)                      | Budget |        | Actual |        | (Unfa | vorable) | Change | Year         |
| Terminal rent non-airline           | S      | 868    | S      | 869    | \$    | 1        | -      | \$<br>805    |
| Concession revenue:                 |        |        |        |        |       |          |        |              |
| Terminal concession revenue:        |        |        |        |        |       |          |        |              |
| Food and beverage                   |        | 5,997  |        | 6,182  |       | 185      | 3%     | 6,082        |
| Gifts and news                      |        | 3,837  |        | 3,857  |       | 20       | 1%     | 3,615        |
| Other                               |        | 2,850  |        | 2,773  |       | (77)     | (3)%   | <br>2,758    |
| Total terminal concession revenue   |        | 12,684 |        | 12,812 |       | 128      | 1%     | <br>12,454   |
| Car rental and license fee revenue: |        |        |        |        |       |          |        |              |
| Rental car license fees             |        | 21,279 |        | 21,686 |       | 407      | 2%     | 20,969       |
| License fees-other                  |        | 3,087  |        | 2,600  |       | (487)    | (16)%  | <br>2,826    |
| Total rental car and license fees   |        | 24,366 |        | 24,286 |       | (80)     | -      | 23,795       |
| Total concession revenue            | S      | 37,050 | S      | 37,098 | \$    | 48       | -      | \$<br>36,250 |