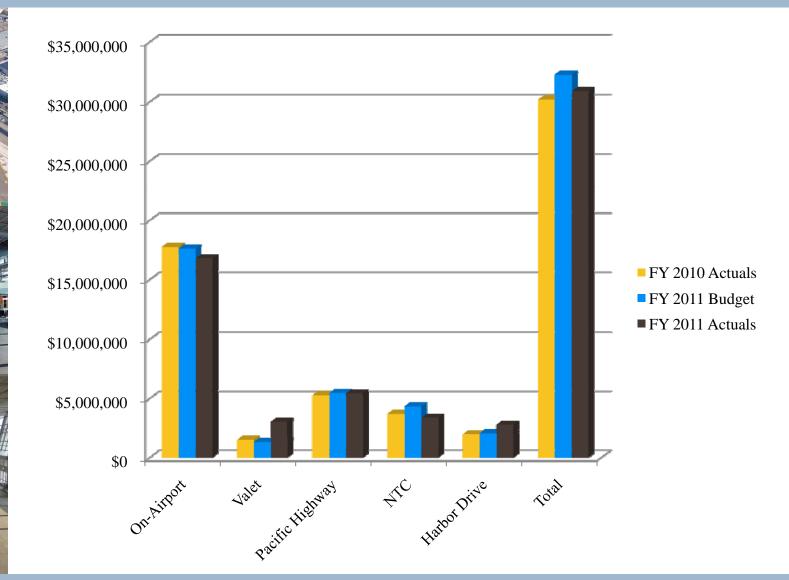

--------------|----------------|--------------------|
| 3-Мо.          | 0.06%          | 0.03%          | (0.03%)            |
| 6-Mo.<br>1-Yr. | 0.14%<br>0.29% | 0.08%<br>0.10% | (0.06%)<br>(0.19%) |
| 2-Yr.          | 0.85%          | 0.19%          | (0.66%)            |
| 3-Yr.          | 1.36%          | 0.34%          | (1.02%)            |
| 5-Yr.          | 2.32%          | 1.02%          | (1.30%)            |
| 10-Yr.         | 3.56%          | 2.34%          | (1.22%)            |

**U.S. Treasury Yield Curve** April 6, 2011 vs. August 11, 2011





Source: Editorial Cartoonists

## Unaudited Financial Statements For the Year Ended June 30, 2011





### Enplanements





# Gross Landing Weight Units (000 lbs)





# Airport Parking Transactions





# Airport Parking Revenue





### Car Rental License Fees



### Revenues & Expenses (Unaudited) For the Year Ended June 30, 2011





## Monthly Operating Revenue, FY 2011 (Unaudited)





# **Operating Revenues** for the Year Ending June 30, 2011



|                        |    |        |    |                | V    | ariance    |        |   |        |
|------------------------|----|--------|----|----------------|------|------------|--------|---|--------|
|                        |    |        |    |                | Fa   | vorable    | %      |   | Prior  |
| (In thousands)         | I  | Budget |    | Actual         | (Unf | favorable) | Change |   | Year   |
| Aviation revenue:      |    |        |    |                |      |            |        |   |        |
| Landing fees           | S  | 19,030 | S  | 18,