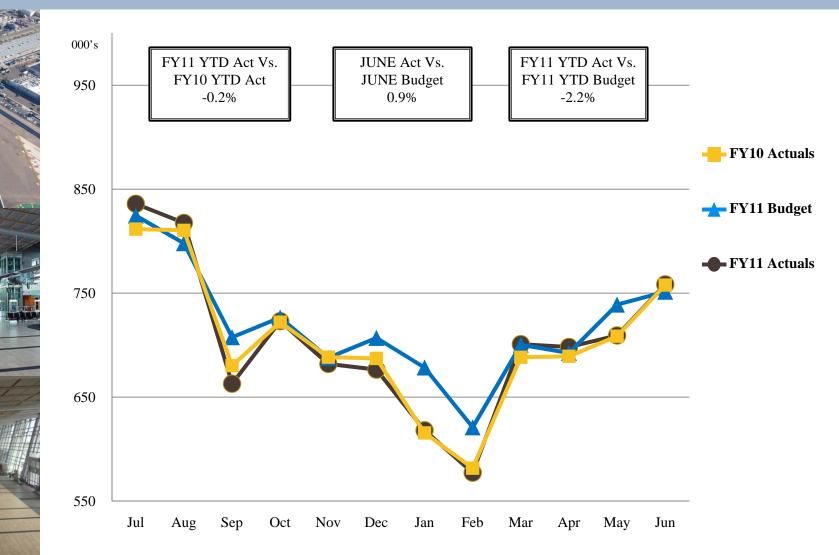

ll-time lows.



|                | 4/6/11         | 8/11/11        | Change             |
|----------------|----------------|----------------|--------------------|
| 3-Мо.          | 0.06%          | 0.03%          | (0.03%)            |
| 6-Mo.<br>1-Yr. | 0.14%<br>0.29% | 0.08%<br>0.10% | (0.06%)<br>(0.19%) |
| 2-Yr.          | 0.85%          | 0.19%          | (0.66%)            |
| 3-Yr.          | 1.36%          | 0.34%          | (1.02%)            |
| 5-Yr.          | 2.32%          | 1.02%          | (1.30%)            |
| 10-Yr.         | 3.56%          | 2.34%          | (1.22%)            |

**U.S. Treasury Yield Curve** April 6, 2011 vs. August 11, 2011





Source: Editorial Cartoonists

## Unaudited Financial Statements For the Year Ended June 30, 2011





### Enplanements





# Gross Landing Weight Units (000 lbs)





# Airport Parking Transactions





# Airport Parking Revenue





### Car Rental License Fees



### Revenues & Expenses (Unaudited) For the Year Ended June 30, 2011





## Monthly Operating Revenue, FY 2011 (Unaudited)





# **Operating Revenues** for the Year Ending June 30, 2011



|                        |    |        |    |                | V    | ariance    |        |   |        |
|------------------------|----|--------|----|----------------|------|------------|--------|---|--------|
|                        |    |        |    |                | Fa   | vorable    | %      |   | Prior  |
| (In thousands)         | I  | Budget |    | Actual         | (Unf | favorable) | Change |   | Year   |
| Aviation revenue:      |    |        |