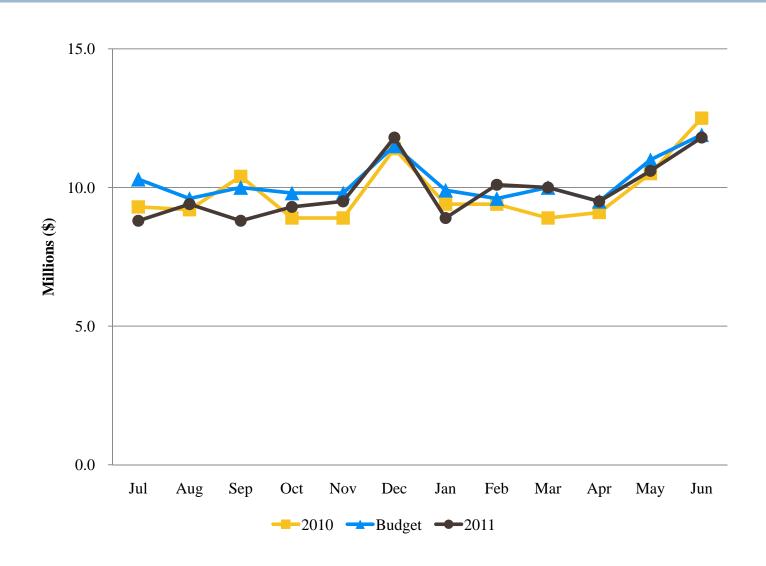

ue   |        | 12,684 |        | 12,812 |       | 128      | 1%     | <br>12,454   |
| Car rental and license fee revenue: |        |        |        |        |       |          |        |              |
| Rental car license fees             |        | 21,279 |        | 21,686 |       | 407      | 2%     | 20,969       |
| License fees-other                  |        | 3,087  |        | 2,600  |       | (487)    | (16)%  | <br>2,826    |
| Total rental car and license fees   |        | 24,366 |        | 24,286 |       | (80)     | -      | 23,795       |
| Total concession revenue            | S      | 37,050 | S      | 37,098 | \$    | 48       | -      | \$<br>36,250 |



## **Operating Revenues** for the Year Ending June 30, 2011





# Monthly Operating Expenses, FY 2011 (Unaudited)





# **Operating Revenues** for the Year Ending June 30, 2011



|            |                                                                                                             | Favorable                                                                                                                                                                   | %                                                                                                                                                                                                     | Prior