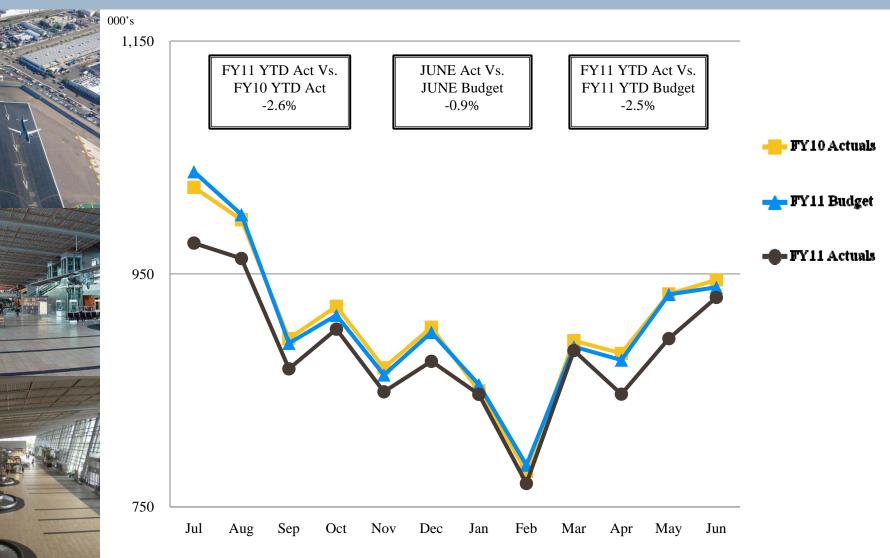

| 8/11/11        | Change             |
|----------------|----------------|----------------|--------------------|
| 3-Мо.          | 0.06%          | 0.03%          | (0.03%)            |
| 6-Mo.<br>1-Yr. | 0.14%<br>0.29% | 0.08%<br>0.10% | (0.06%)<br>(0.19%) |
| 2-Yr.          | 0.85%          | 0.19%          | (0.66%)            |
| 3-Yr.          | 1.36%          | 0.34%          | (1.02%)            |
| 5-Yr.          | 2.32%          | 1.02%          | (1.30%)            |
| 10-Yr.         | 3.56%          | 2.34%          | (1.22%)            |

**U.S. Treasury Yield Curve** April 6, 2011 vs. August 11, 2011





Source: Editorial Cartoonists

## Unaudited Financial Statements For the Year Ended June 30, 2011





### Enplanements





# Gross Landing Weight Units (000 lbs)





# Airport Parking Transactions





# Airport Parking Revenue





### Car Rental License Fees



### Revenues & Expenses (Unaudited) For the Year Ended June 30, 2011





## Monthly Operating Revenue, FY 2011 (Unaudited)





# **Operating Revenues** for the Year Ending June 30, 2011



|                        |    |        |    |                | V    | ariance    |        |   |        |
|------------------------|----|--------|----|----------------|------|------------|--------|---|--------|
|                        |    |        |    |                | Fa   | vorable    | %      |   | Prior  |
| (In thousands)         | I  | Budget |    | Actual         | (Unf | favorable) | Change |   | Year   |
| Aviation revenue:      |    |        |    |                |      |            |