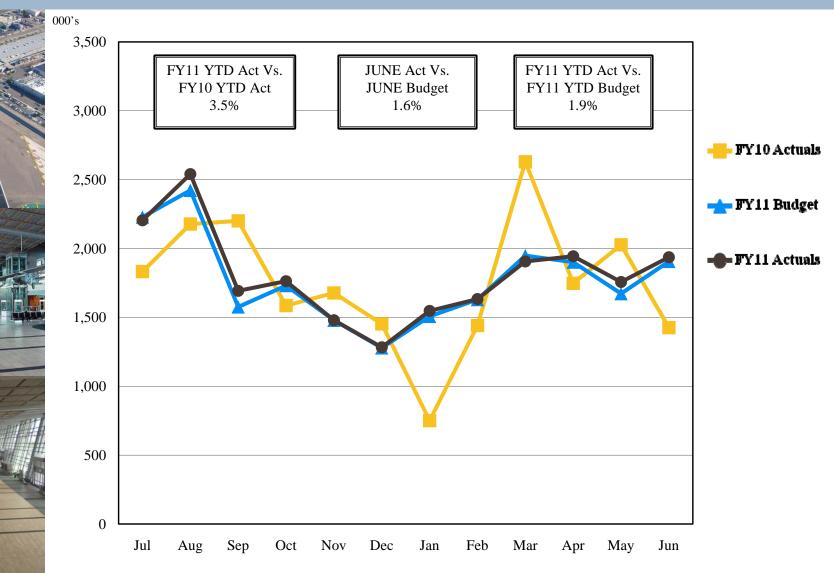

-------------------|
| 3-Мо.          | 0.06%          | 0.03%          | (0.03%)            |
| 6-Mo.<br>1-Yr. | 0.14%<br>0.29% | 0.08%<br>0.10% | (0.06%)<br>(0.19%) |
| 2-Yr.          | 0.85%          | 0.19%          | (0.66%)            |
| 3-Yr.          | 1.36%          | 0.34%          | (1.02%)            |
| 5-Yr.          | 2.32%          | 1.02%          | (1.30%)            |
| 10-Yr.         | 3.56%          | 2.34%          | (1.22%)            |

**U.S. Treasury Yield Curve** April 6, 2011 vs. August 11, 2011





Source: Editorial Cartoonists

## Unaudited Financial Statements For the Year Ended June 30, 2011





### Enplanements





# Gross Landing Weight Units (000 lbs)





# Airport Parking Transactions





# Airport Parking Revenue





### Car Rental License Fees



### Revenues & Expenses (Unaudited) For the Year Ended June 30, 2011





## Monthly Operating Revenue, FY 2011 (Unaudited)





# **Operating Revenues** for the Year Ending June 30, 2011



|                        |    |        |    |                | V    | ariance    |        |   |        |
|------------------------|----|--------|----|----------------|------|------------|--------|---|--------|
|                        |    |        |    |                | Fa   | vorable    | %      |   | Prior  |
| (In thousands)         | I  | Budget |    | Actual         | (Unf | favorable) | Change |   | Year   |
| Aviation revenue:      |    |        |    |                |      |            |        |   |        |
| Landing fees           | S  | 19,030 | S  | 18,714         | S    | (316)      |