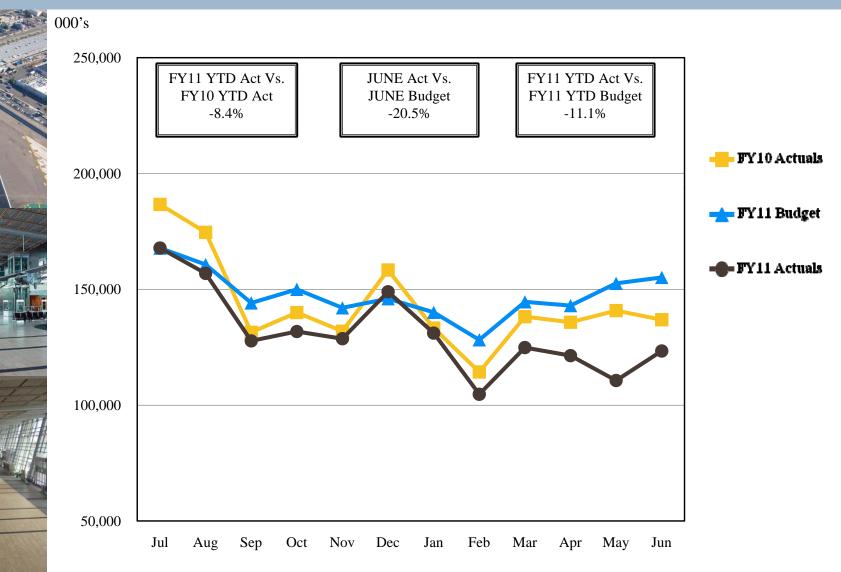

|
|----------------|----------------|----------------|--------------------|
| 3-Мо.          | 0.06%          | 0.03%          | (0.03%)            |
| 6-Mo.<br>1-Yr. | 0.14%<br>0.29% | 0.08%<br>0.10% | (0.06%)<br>(0.19%) |
| 2-Yr.          | 0.85%          | 0.19%          | (0.66%)            |
| 3-Yr.          | 1.36%          | 0.34%          | (1.02%)            |
| 5-Yr.          | 2.32%          | 1.02%          | (1.30%)            |
| 10-Yr.         | 3.56%          | 2.34%          | (1.22%)            |

**U.S. Treasury Yield Curve** April 6, 2011 vs. August 11, 2011





Source: Editorial Cartoonists

## Unaudited Financial Statements For the Year Ended June 30, 2011





### Enplanements





# Gross Landing Weight Units (000 lbs)





# Airport Parking Transactions





# Airport Parking Revenue





### Car Rental License Fees



### Revenues & Expenses (Unaudited) For the Year Ended June 30, 2011





## Monthly Operating Revenue, FY 2011 (Unaudited)





# **Operating Revenues** for the Year Ending June 30, 2011



|                        |    |        |    |                | V    | ariance    |        |   |        |
|------------------------|----|--------|----|----------------|------|------------|--------|---|--------|
|                        |    |        |    |                | Fa   | vorable    | %      |   | Prior  |
| (In thousands)         | I  | Budget |    | Actual         | (Unf | favorable) | Change |   | Year   |
| Aviation revenue:      |    |        |    |                |      |            |        |   |        |
| Landing fees