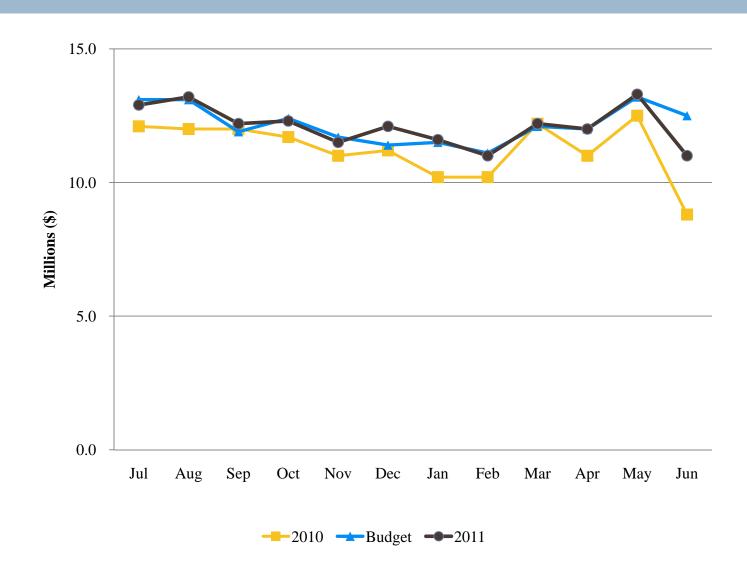

% | 0.08%<br>0.10% | (0.06%)<br>(0.19%) |
| 2-Yr.          | 0.85%          | 0.19%          | (0.66%)            |
| 3-Yr.          | 1.36%          | 0.34%          | (1.02%)            |
| 5-Yr.          | 2.32%          | 1.02%          | (1.30%)            |
| 10-Yr.         | 3.56%          | 2.34%          | (1.22%)            |

**U.S. Treasury Yield Curve** April 6, 2011 vs. August 11, 2011





Source: Editorial Cartoonists

## Unaudited Financial Statements For the Year Ended June 30, 2011





### Enplanements





# Gross Landing Weight Units (000 lbs)





# Airport Parking Transactions





# Airport Parking Revenue





### Car Rental License Fees



### Revenues & Expenses (Unaudited) For the Year Ended June 30, 2011





## Monthly Operating Revenue, FY 2011 (Unaudited)





# **Operating Revenues** for the Year Ending June 30, 2011



|                        |    |        |    |                | V    | ariance    |        |   |        |
|------------------------|----|--------|----|----------------|------|------------|--------|---|--------|
|                        |    |        |    |                | Fa   | vorable    | %      |   | Prior  |
| (In thousands)         | I  | Budget |    | Actual         | (Unf | favorable) | Change |   | Year   |
| Aviation revenue:      |    |        |    |                |      |            |        |   |        |
| Landing fees           | S  | 19,030 | S  | 18,714         | S    | (316)      | (2)%   | S | 18,657 |
| Aircraft parking fees  |    | 2,826  |    | 2 <b>,9</b> 21 |      | 95         | 3%     |   | 3,382  |