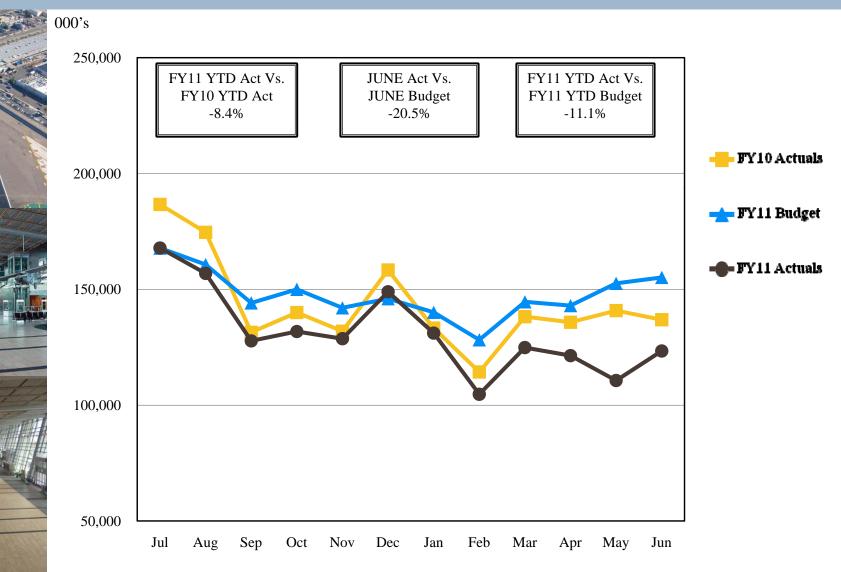

|
|----------------|----------------|----------------|--------------------|
| 3-Мо.          | 0.06%          | 0.03%          | (0.03%)            |
| 6-Mo.<br>1-Yr. | 0.14%<br>0.29% | 0.08%<br>0.10% | (0.06%)<br>(0.19%) |
| 2-Yr.          | 0.85%          | 0.19%          | (0.66%)            |
| 3-Yr.          | 1.36%          | 0.34%          | (1.02%)            |
| 5-Yr.          | 2.32%          | 1.02%          | (1.30%)            |
| 10-Yr.         | 3.56%          | 2.34%          | (1.22%)            |

**U.S. Treasury Yield Curve** April 6, 2011 vs. August 11, 2011





Source: Editorial Cartoonists

## Unaudited Financial Statements For the Year Ended June 30, 2011





### Enplanements





# Gross Landing Weight Units (000 lbs)





# Airport Parking Transactions





# Airport Parking Revenue





### Car Rental License Fees



### Revenues & Expenses (Unaudited) For the Year Ended June 30, 2011





## Monthly Operating Revenue, FY 2011 (Unaudited)





# **Operating Revenues** for the Year Ending June 30, 2011



|                        |    |        |    |                      | V    | ariance    |        |   |        |
|------------------------|----|--------|----|----------------------|------|------------|--------|---|--------|
|                        |    |        |    |                      | Fa   | vorable    | %      |   | Prior  |
| (In thousands)         | I  | Budget |    | Actual               | (Unf | favorable) | Change |   | Year   |
| Aviation revenue:      |    |        |    |                      |      |            |        |