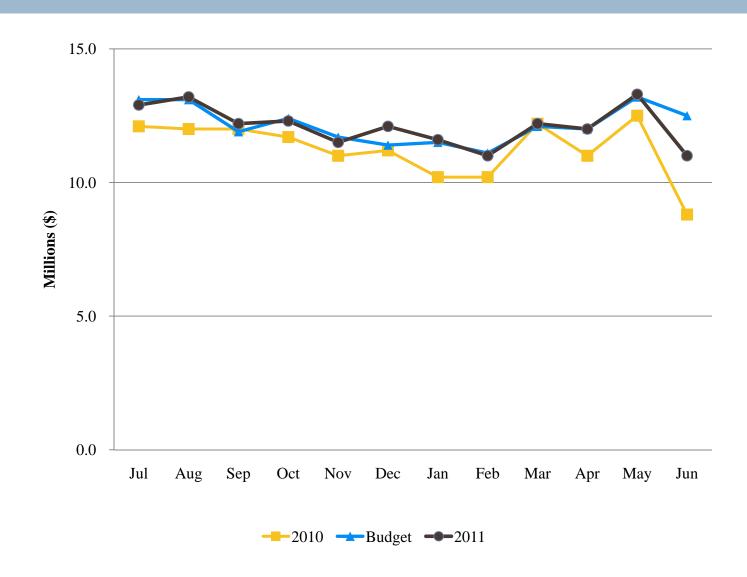

% | 0.08%<br>0.10% | (0.06%)<br>(0.19%) |
| 2-Yr.          | 0.85%          | 0.19%          | (0.66%)            |
| 3-Yr.          | 1.36%          | 0.34%          | (1.02%)            |
| 5-Yr.          | 2.32%          | 1.02%          | (1.30%)            |
| 10-Yr.         | 3.56%          | 2.34%          | (1.22%)            |

**U.S. Treasury Yield Curve** April 6, 2011 vs. August 11, 2011





Source: Editorial Cartoonists

## Unaudited Financial Statements For the Year Ended June 30, 2011





### Enplanements





# Gross Landing Weight Units (000 lbs)





# Airport Parking Transactions





# Airport Parking Revenue





### Car Rental License Fees



### Revenues & Expenses (Unaudited) For the Year Ended June 30, 2011





## Monthly Operating Revenue, FY 2011 (Unaudited)





# **Operating Revenues** for the Year Ending June 30, 2011



|                        |    |        |    |                      | V    | ariance    |        |   |        |
|------------------------|----|--------|----|----------------------|------|------------|--------|---|--------|
|                        |    |        |    |                      | Fa   | vorable    | %      |   | Prior  |
| (In thousands)         | I  | Budget |    | Actual               | (Unf | favorable) | Change |   | Year   |
| Aviation revenue:      |    |        |    |                      |      |            |        |   |        |
| Landing fees           | S  | 19,030 | S  | 18,714               | S    | (316)      | (2)%   | S | 18,657 |
| Aircraft parking fees  |    | 2,826  |    | 2 <mark>,9</mark> 21 |