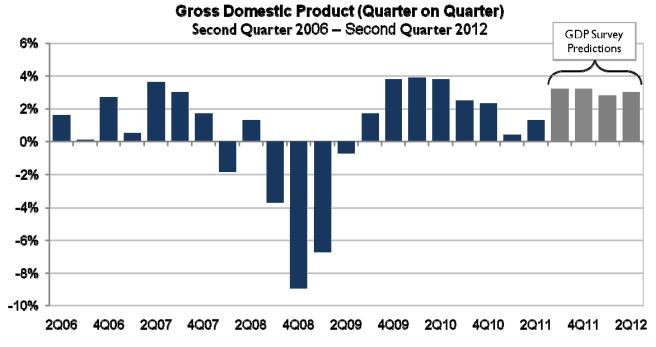

### GDP Worse Than Previously Believed

Sluggish growth continued into the second quarter as GDP posted a 1.3 percent annualized rise, following a downwardly revised increase of 0.4 percent in the first quarter. Analysts had forecasted a 1.9 percent increase for the second quarter and the first quarter was initially estimated at 1.9 percent and later revised down to 1.8 percent and then to the current 0.4 percent. Most of the anemia in the second quarter came from the consumer sector which came to a screeching halt with a 0.1 annualized percent uptick in the first quarter, following a 2.1 percent rise the prior quarter. Government purchases declined modestly while gains were seen in net exports, business investment in structures and equipment, and even residential investment. Inventories nudged up.

Gross Domestic Product (GDP) is a measure of the United States' production over the quarter, often shown as quarter on quarter change. GDP includes consumption, government spending, investment, and net exports. It is the measure of economic activity in the United States.