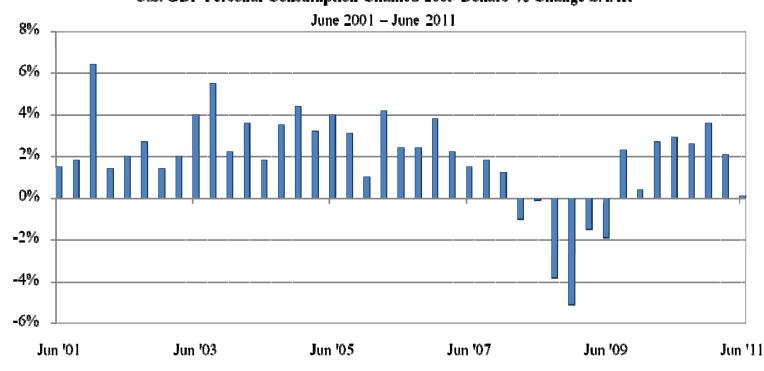

### Personal Consumption Declines More Than Expected

Personal consumption was reported at 0.1% for the second quarter of 2011. Personal consumption fell from 2.2% in the first quarter of 2011 to 0.1% in the second quarter of 2011, this weakness is evident in the personal consumption segment of the second quarter of 2011 GDP release. The report shows that consumer sentiment is declining and indicates the economy isn't gaining momentum as the second half of the year begins.

U.S. GDP Personal Consumption Chained 2005 Dollars % Change SAAR

Real GDP consumption expenditures in chained 2005 dollars at a seasonally adjusted annual rate.