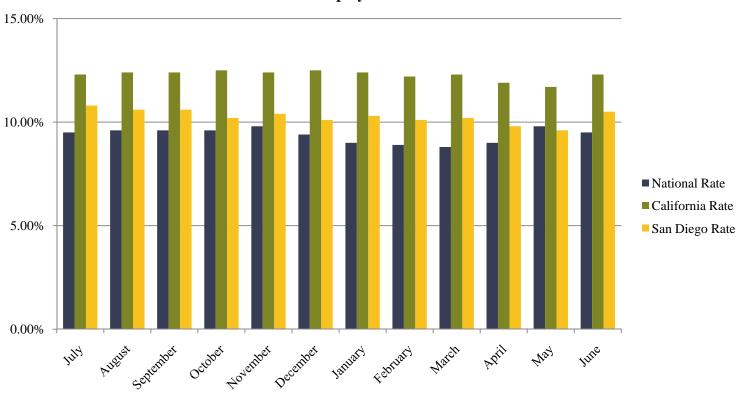

### Unemployment Rate This Fiscal Year

The Federal unemployment rate decreased to 9.1%, up from 9.2% last month. The California unemployment rate remains high at 12% which continues to be higher than the national average. The U-6 rate is 16.1% for June. San Diego's unemployment rate is 10.5%.

**Unemployment Rates** 

Source: Bloomberg