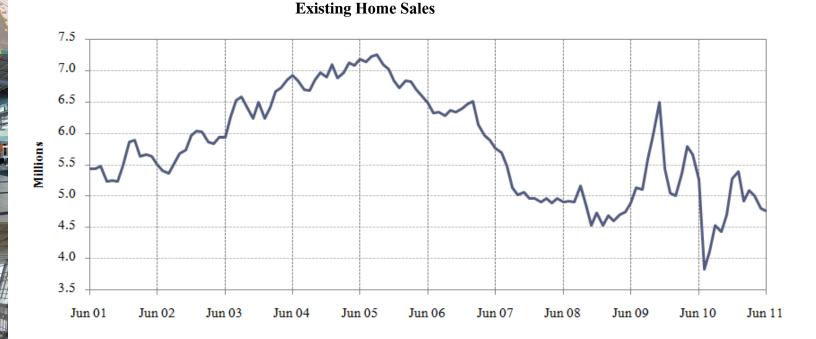

### Home Sales Fall Slightly In June

Sales of existing homes continued to decline in June, slipping 0.8 percent to an annual adjusted rate of 4.77 million. However, the sales that did occur came in at considerably higher prices, at a median \$184,300 for an 8.9 percent monthly gain. The year-on-year rate moved into positive ground for the first time this year at plus 0.8 percent. The average price, at \$236,200, rose 8.5 percent with the year-on-year rate at plus 2.7 percent. Note that prices in this report are not seasonally adjusted though year-on-year strength does point firmly to strength outside of seasonal factors.

Existing home sales represents the number of sales in each month of previously constructed homes, condominiums, and co-ops. Existing homes are often a better indicator of trends in the housing market, as they account for a larger share of the market than new homes.

Source: Bloomberg - National Association of Realtors