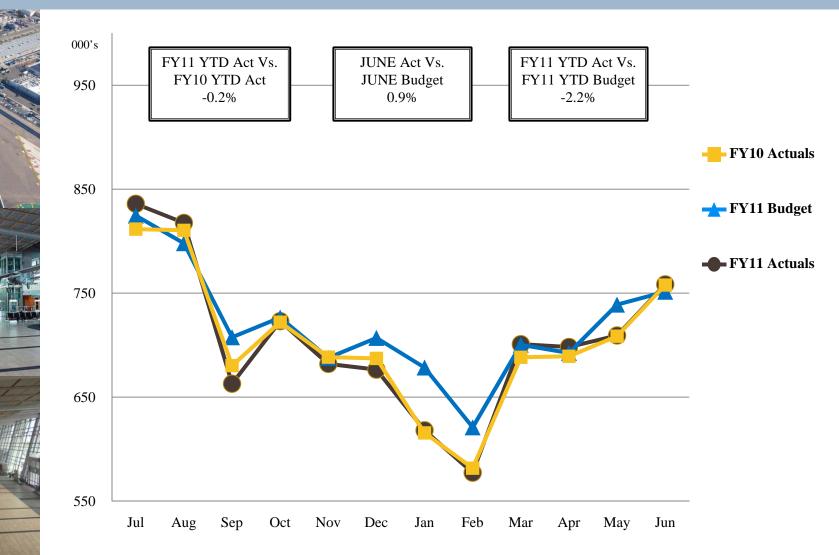

ll-time lows.



|                | 4/6/11         | 8/11/11        | Change             |
|----------------|----------------|----------------|--------------------|
| 3-Мо.          | 0.06%          | 0.03%          | (0.03%)            |
| 6-Mo.<br>1-Yr. | 0.14%<br>0.29% | 0.08%<br>0.10% | (0.06%)<br>(0.19%) |
| 2-Yr.          | 0.85%          | 0.19%          | (0.66%)            |
| 3-Yr.          | 1.36%          | 0.34%          | (1.02%)            |
| 5-Yr.          | 2.32%          | 1.02%          | (1.30%)            |
| 10-Yr.         | 3.56%          | 2.34%          | (1.22%)            |

**U.S. Treasury Yield Curve** April 6, 2011 vs. August 11, 2011





Source: Editorial Cartoonists

## Unaudited Financial Statements For the Year Ended June 30, 2011





### Enplanements





# Gross Landing Weight Units (000 lbs)





# Airport Parking Transactions





# Airport Parking Revenue





### Car Rental License Fees



### Revenues & Expenses (Unaudited) For the Year Ended June 30, 2011





## Monthly Operating Revenue, FY 2011 (Unaudited)





# **Operating Revenues** for the Year Ending June 30, 2011



|                        |    |        |    |                      | V    | ariance    |        |   |        |
|------------------------|----|--------|----|----------------------|------|------------|--------|---|--------|
|                        |    |        |    |                      | Fa   | vorable    | %      |   | Prior  |
| (In thousands)         | I  | Budget |    | Actual               | (Unf | favorable) | Change |   | Year   |
| Aviation revenue: