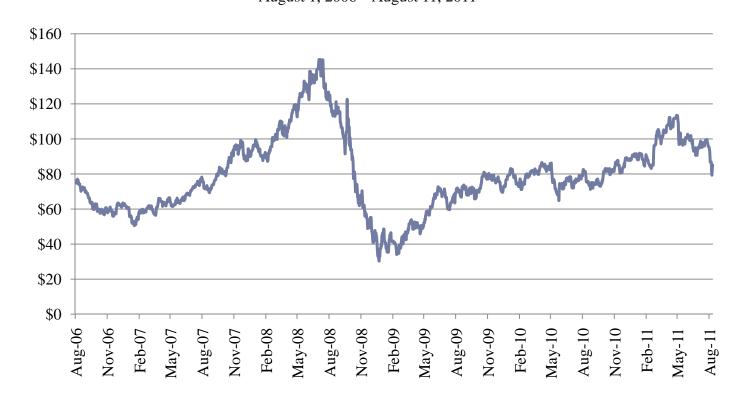

### Oil Prices Fall on Economic Worries

After reaching as high as \$113/barrel (WTI) in early May 2011, oil prices have trended downward on concerns that the economy is slowing, which would depress demand for oil. Along with the equity markets, there was a broad sell off in the commodity markets on August 4, on fears of a global economic slowdown. Oil closed at \$79 per barrel on August 9, 2011, the first time under oil has closed under \$80 per barrel since the end of September 2010

**Oil Price Per Barrel (WTI Spot)** August 1, 2006 – August 11, 2011

Source: Bloomberg