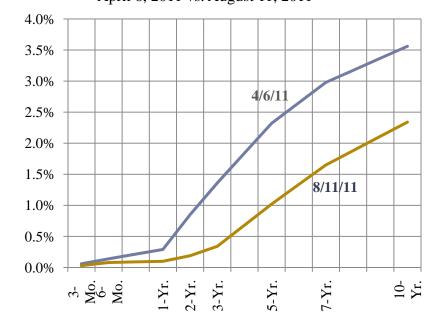

### U.S. Treasury Yield Curve

U.S. Treasury yields have fallen across the yield curve on growing economic worries and a sell of in the equity and commodity markets. Since reaching its most recent high for the year on April 6, the yield on the 2-year Treasury is down 0.66% after hitting new all-time lows.

|                | 4/6/11         | 8/11/11        | Change             |
|----------------|----------------|----------------|--------------------|
| 3-Мо.          | 0.06%          | 0.03%          | (0.03%)            |
| 6-Mo.<br>1-Yr. | 0.14%<br>0.29% | 0.08%<br>0.10% | (0.06%)<br>(0.19%) |
| 2-Yr.          | 0.85%          | 0.19%          | (0.66%)            |
| 3-Yr.          | 1.36%          | 0.34%          | (1.02%)            |
| 5-Yr.          | 2.32%          | 1.02%          | (1.30%)            |
| 10-Yr.         | 3.56%          | 2.34%          | (1.22%)            |

**U.S. Treasury Yield Curve** April 6, 2011 vs. August 11, 2011

Source: Editorial Cartoonists