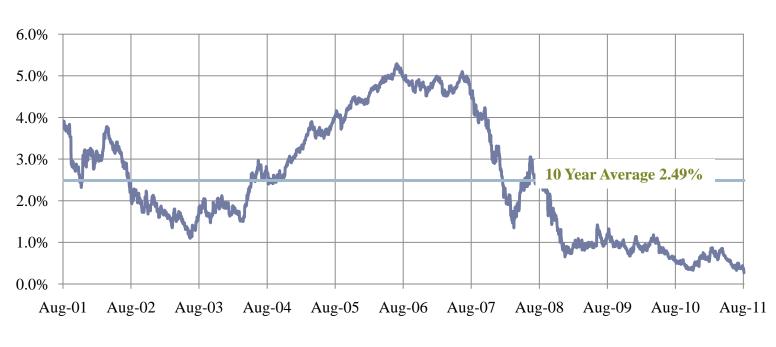

### 2-Year Treasury Yield Hits New All-Time Low

The 2-year U.S. Treasury yield closed at 0.18% on August 10, a new all-time low as investors reacted to global economic worries and the decision by the federal reserve to keep the federal funds rate exceptionally low at least through mid-2013. Before August, the previous low of 0.33% was reached in November 2010 and July 2011. Over the past twelve months, the yield on the 2-year Treasury has averaged less than 0.55%.

**2-Year U.S. Treasury Yield** August 1, 2001 – August 11, 2011