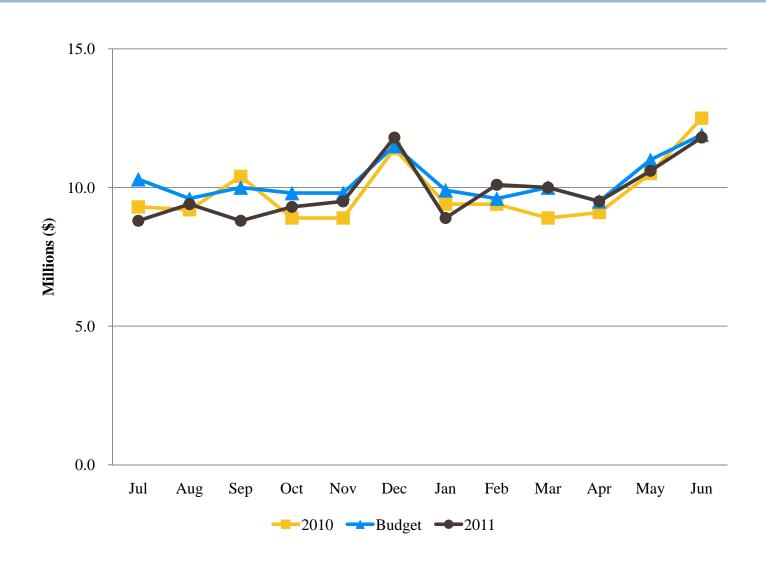

%   | <br>2,758    |
| Total terminal concession revenue   |    | 12,684 |   | 12,812 |       | 128      | 1%     | <br>12,454   |
| Car rental and license fee revenue: |    |        |   |        |       |          |        |              |
| Rental car license fees             |    | 21,279 |   | 21,686 |       | 407      | 2%     | 20,969       |
| License fees-other                  |    | 3,087  |   | 2,600  |       | (487)    | (16)%  | <br>2,826    |
| Total rental car and license fees   |    | 24,366 |   | 24,286 |       | (80)     | -      | 23,795       |
| Total concession revenue            | S  | 37,050 | S | 37,098 | \$    | 48       | -      | \$<br>36,250 |



## **Operating Revenues** for the Year Ending June 30, 2011





# Monthly Operating Expenses, FY 2011 (Unaudited)





# **Operating Revenues** for the Year Ending June 30, 2011



|            |                                                                                                             | Favorable                                                                                                                                                                   | %                                                                                                                                                                                                     | Prior