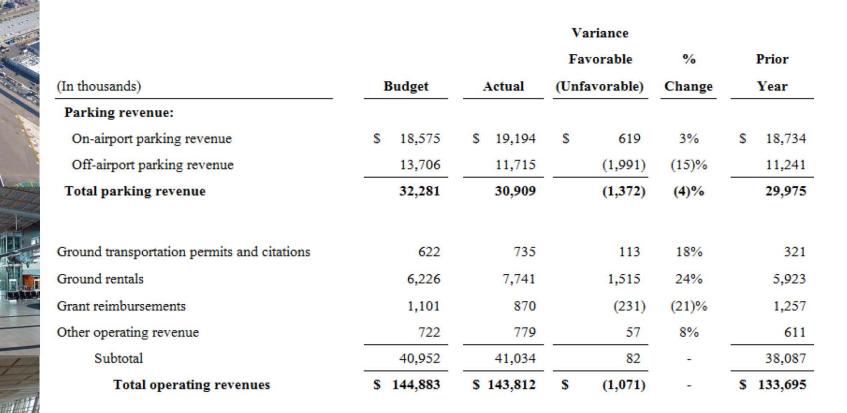

|    | 2,850  |   | 2,773  |       | (77)     | (3)%   | <br>2,758    |
| Total terminal concession revenue   |    | 12,684 |   | 12,812 |       | 128      | 1%     | <br>12,454   |
| Car rental and license fee revenue: |    |        |   |        |       |          |        |              |
| Rental car license fees             |    | 21,279 |   | 21,686 |       | 407      | 2%     | 20,969       |
| License fees-other                  |    | 3,087  |   | 2,600  |       | (487)    | (16)%  | <br>2,826    |
| Total rental car and license fees   |    | 24,366 |   | 24,286 |       | (80)     | -      | 23,795       |
| Total concession revenue            | S  | 37,050 | S | 37,098 | \$    | 48       | -      | \$<br>36,250 |



## **Operating Revenues** for the Year Ending June 30, 2011





# Monthly Operating Expenses, FY 2011 (Unaudited)





# **Operating Revenues** for the Year Ending June 30, 2011



|            |                                                                                                             | Favorable                                                                                                                                                                   | %                                                                                                                                                                                                     | Prior