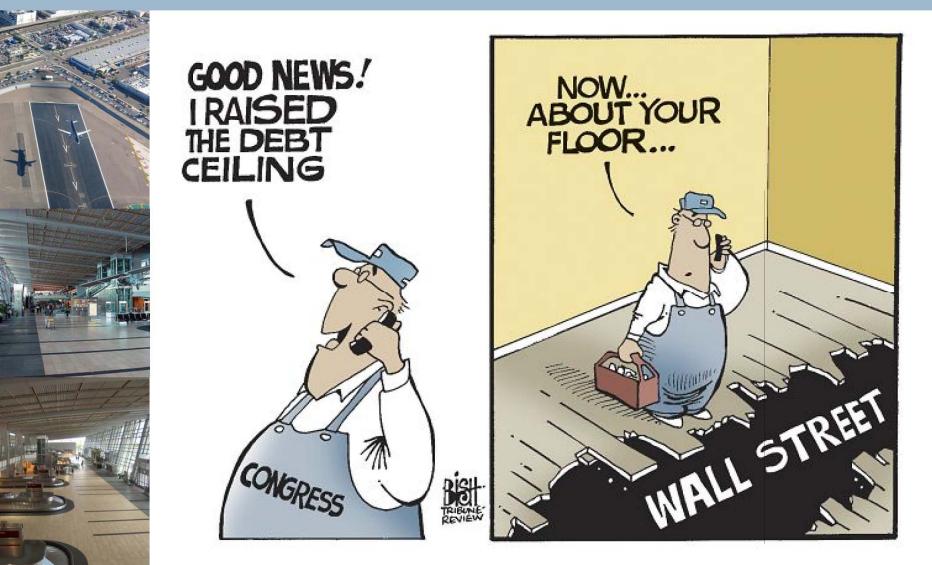

### **Congressional Leaders Compromise**

- Congressional leaders reached a compromise with President Obama on July 31<sup>st</sup>, 2011 to raise the U.S. debt limit by at least \$2.1 trillion and cut spending by \$2.4 trillion or more.
- The deal cut \$917 billion in spending over the next 10 years and increased the debt limit initially by \$900 billion. There are also provisions for a special congressional committee to find another \$1.5 trillion in cuts by late November.
- If the November deadline is met, or a balanced budget amendment is passed, Obama would receive another \$1.5 trillion increase in the debt ceiling. If the deadline is not met, automatic spending cuts would be triggered in addition to another \$1.2 trillion debt ceiling increase.

Source: Editorial Cartoonists