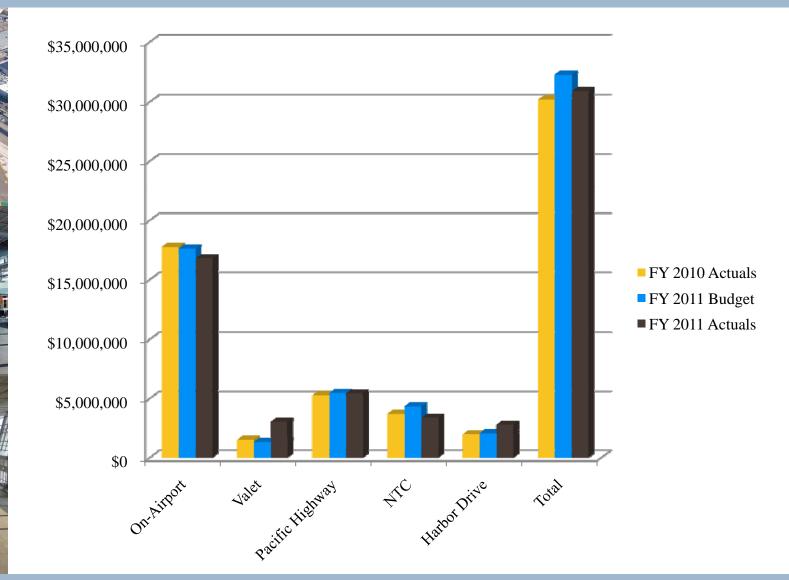

--------------|----------------|--------------------|
| 3-Мо.          | 0.06%          | 0.03%          | (0.03%)            |
| 6-Mo.<br>1-Yr. | 0.14%<br>0.29% | 0.08%<br>0.10% | (0.06%)<br>(0.19%) |
| 2-Yr.          | 0.85%          | 0.19%          | (0.66%)            |
| 3-Yr.          | 1.36%          | 0.34%          | (1.02%)            |
| 5-Yr.          | 2.32%          | 1.02%          | (1.30%)            |
| 10-Yr.         | 3.56%          | 2.34%          | (1.22%)            |

**U.S. Treasury Yield Curve** April 6, 2011 vs. August 11, 2011





Source: Editorial Cartoonists

## Unaudited Financial Statements For the Year Ended June 30, 2011





### Enplanements





# Gross Landing Weight Units (000 lbs)





# Airport Parking Transactions





# Airport Parking Revenue





### Car Rental License Fees



### Revenues & Expenses (Unaudited) For the Year Ended June 30, 2011





## Monthly Operating Revenue, FY 2011 (Unaudited)





# **Operating Revenues** for the Year Ending June 30, 2011



|                        |    |        |    |                      | V    | ariance    |        |   |        |
|------------------------|----|--------|----|----------------------|------|------------|--------|---|--------|
|                        |    |        |    |                      | Fa   | vorable    | %      |   | Prior  |
| (In thousands)         | I  | Budget |    | Actual               | (Unf | favorable) | Change |   | Year   |
| Aviation revenue:      |    |        |    |                      |      |            |        |   |        |
| Landing fees