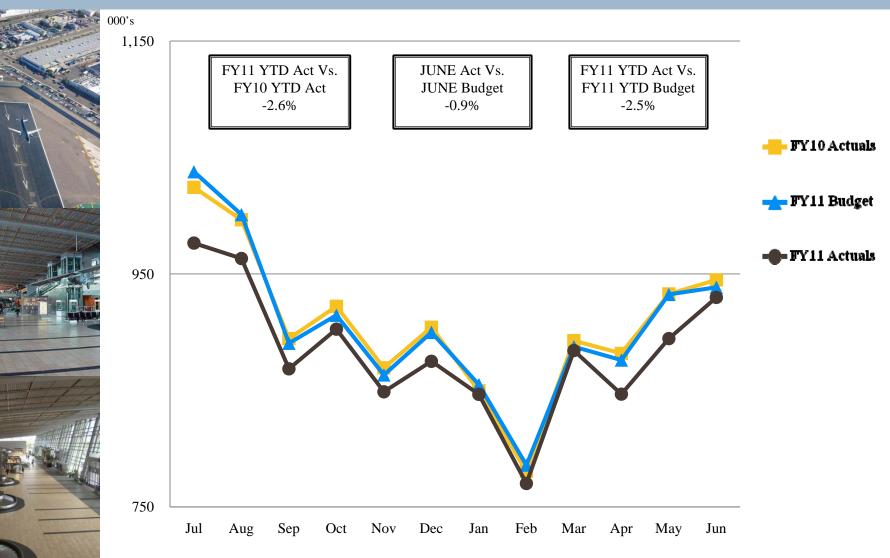

| 8/11/11        | Change             |
|----------------|----------------|----------------|--------------------|
| 3-Мо.          | 0.06%          | 0.03%          | (0.03%)            |
| 6-Mo.<br>1-Yr. | 0.14%<br>0.29% | 0.08%<br>0.10% | (0.06%)<br>(0.19%) |
| 2-Yr.          | 0.85%          | 0.19%          | (0.66%)            |
| 3-Yr.          | 1.36%          | 0.34%          | (1.02%)            |
| 5-Yr.          | 2.32%          | 1.02%          | (1.30%)            |
| 10-Yr.         | 3.56%          | 2.34%          | (1.22%)            |

**U.S. Treasury Yield Curve** April 6, 2011 vs. August 11, 2011





Source: Editorial Cartoonists

## Unaudited Financial Statements For the Year Ended June 30, 2011





### Enplanements





# Gross Landing Weight Units (000 lbs)





# Airport Parking Transactions





# Airport Parking Revenue





### Car Rental License Fees



### Revenues & Expenses (Unaudited) For the Year Ended June 30, 2011





## Monthly Operating Revenue, FY 2011 (Unaudited)





# **Operating Revenues** for the Year Ending June 30, 2011



|                        |    |        |    |                      | V    | ariance    |        |   |        |
|------------------------|----|--------|----|----------------------|------|------------|--------|---|--------|
|                        |    |        |    |                      | Fa   | vorable    | %      |   | Prior  |
| (In thousands)         | I  | Budget |    | Actual               | (Unf | favorable) | Change |   | Year   |
| Aviation revenue:      |    |        |    |