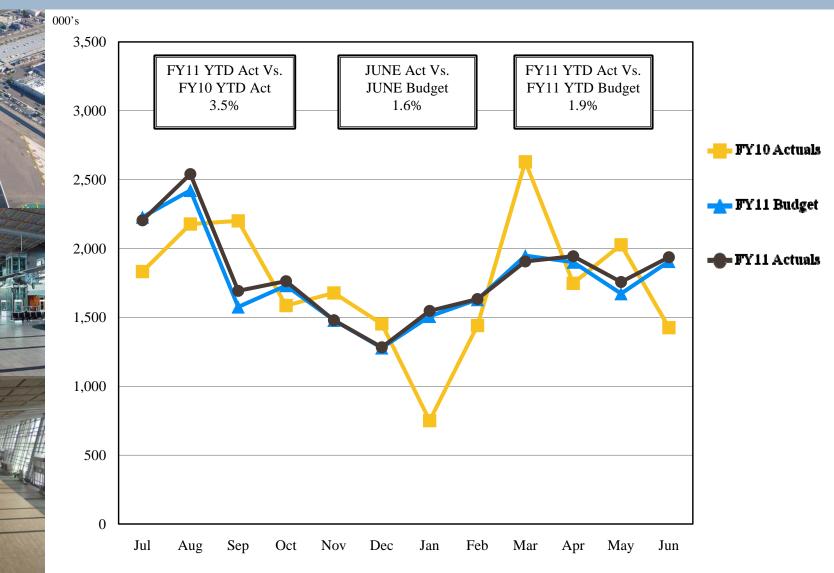

-------------------|
| 3-Мо.          | 0.06%          | 0.03%          | (0.03%)            |
| 6-Mo.<br>1-Yr. | 0.14%<br>0.29% | 0.08%<br>0.10% | (0.06%)<br>(0.19%) |
| 2-Yr.          | 0.85%          | 0.19%          | (0.66%)            |
| 3-Yr.          | 1.36%          | 0.34%          | (1.02%)            |
| 5-Yr.          | 2.32%          | 1.02%          | (1.30%)            |
| 10-Yr.         | 3.56%          | 2.34%          | (1.22%)            |

**U.S. Treasury Yield Curve** April 6, 2011 vs. August 11, 2011





Source: Editorial Cartoonists

## Unaudited Financial Statements For the Year Ended June 30, 2011





### Enplanements





# Gross Landing Weight Units (000 lbs)





# Airport Parking Transactions





# Airport Parking Revenue





### Car Rental License Fees



### Revenues & Expenses (Unaudited) For the Year Ended June 30, 2011





## Monthly Operating Revenue, FY 2011 (Unaudited)





# **Operating Revenues** for the Year Ending June 30, 2011



|                        |    |        |    |                      | V    | ariance    |        |   |        |
|------------------------|----|--------|----|----------------------|------|------------|--------|---|--------|
|                        |    |        |    |                      | Fa   | vorable    | %      |   | Prior  |
| (In thousands)         | I  | Budget |    | Actual               | (Unf | favorable) | Change |   | Year   |
| Aviation revenue:      |    |        |    |                      |      |            |        |   |        |
| Landing fees           | S  | 19,030 | S  | 18,714