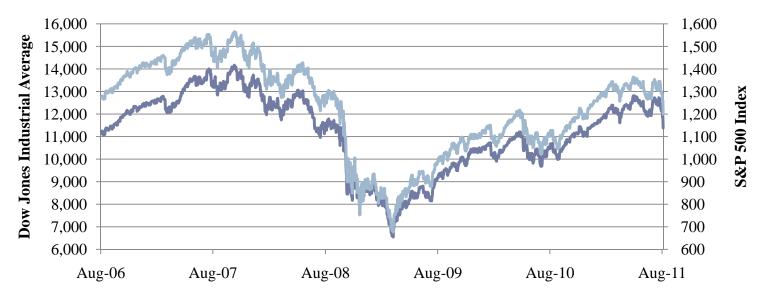

### The Equity Markets Fall Sharply on Economic Woes

Since reaching their latest highs on July 7, the U.S. equity markets have trended downward on a series of weaker the economic releases along with the continuing European debt crises. On August 4, the U.S. equity experienced their worst day since the 2008 financial crises, as the major equity indices all sold off on concerns about a global economic slowdown. The S&P 500 and the DJIA were both down over 4% for the day and 10% from their July highs. The indices which had been up for most of the year are now negative year-to-day.

**Dow Jones Industrial Average and S&P 500 Indices** August 1, 2006 – August 4, 2011