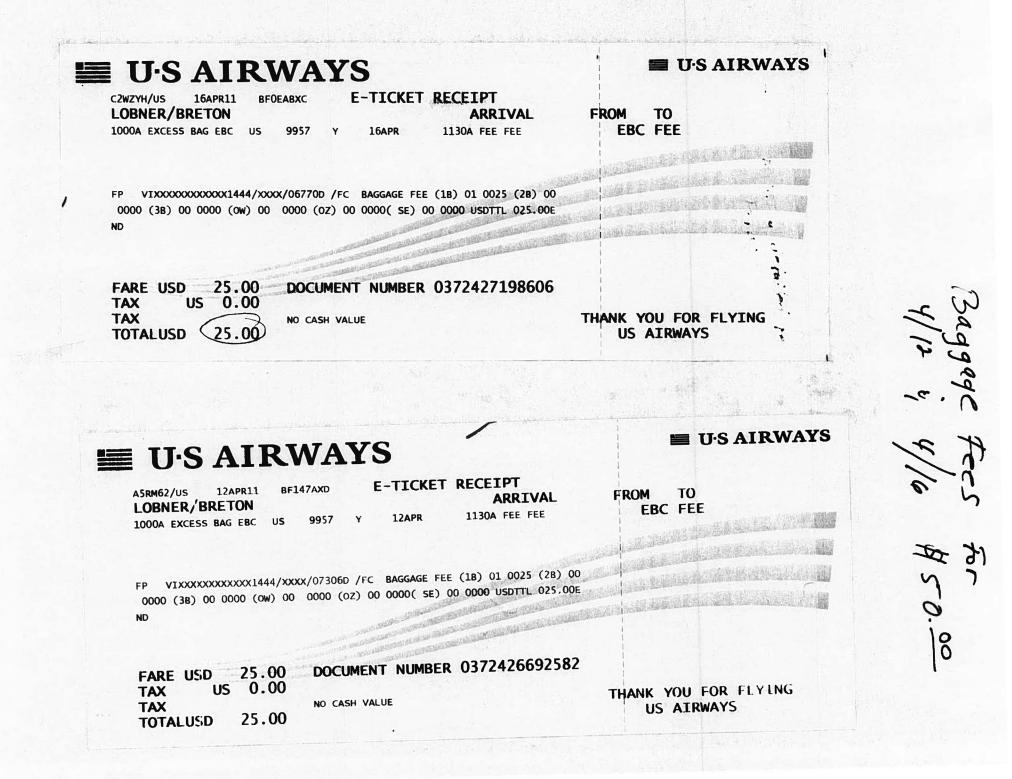

Please refer to the Authority Travel and Lodging Expense Reimbursement Policy, Article 3, Part 3.4, Section 3.40, outlining appropriate reimbursable expenses and approvals. Please attach all required supporting documentation. All receipts must be detailed, (credit card receipts do not provide sufficient detail). Any special items should be explained in the space provided below.