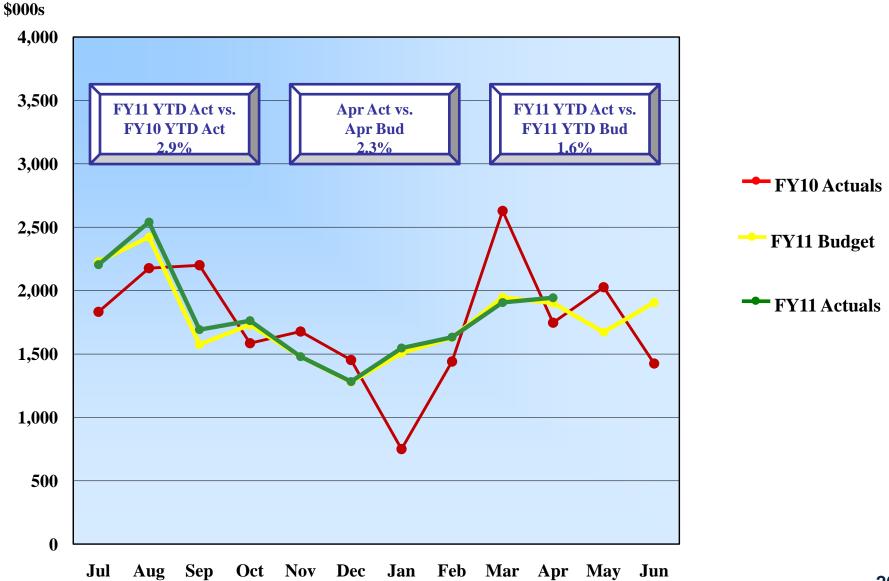

### Year to date analysis:

Total operating revenues are \$635k, or 1% above budget primarily due to the retroactive billing on new ground rental agreements with Federal Express, Southwest and UPS.

Total operating expenses are \$4.0m or 4% below budget. The Authority completed the reforecast and are making adjustments to ensure that the Authority will not exceed the budget.

Nonoperating revenues, net, are \$4.6m, or 15% below budget primarily due to capitalized interest.

Capital grant contributions are \$9.4m or 28% below budget due to the delay of the apron project. The delay was caused by contract award challenges and December rains.