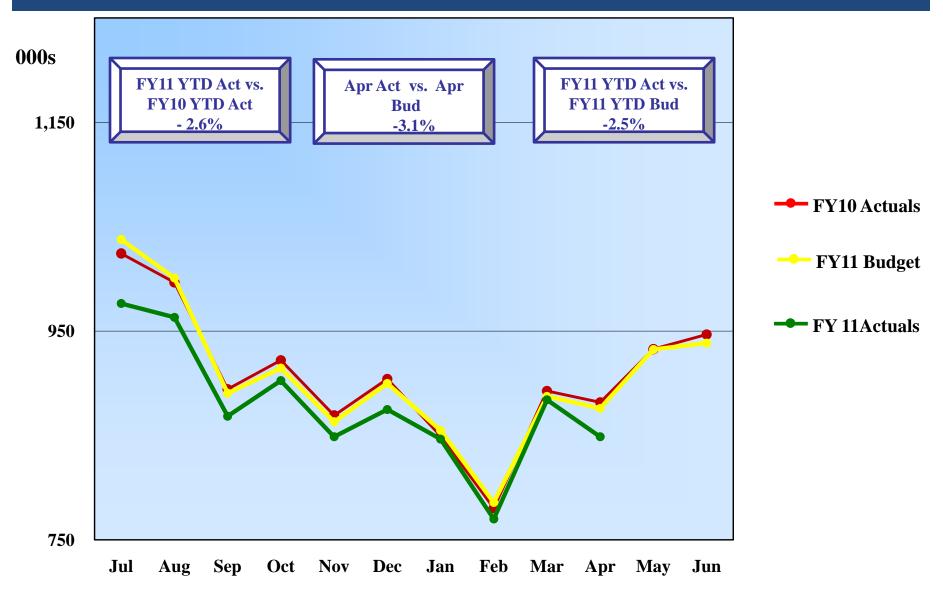

ll on Economic Concerns**

• Interest rates remain volatile in response to current economic news and geopolitical events. After hitting 0.85% in early April, the 2- year Treasury has trending downward hitting 0.58% on May 5<sup>th</sup> on weakening economic news.



**2-Year U.S. Treasury Yield** May 1, 2010 – May 5, 2011

### **U.S Treasury Yield Curve**

• The yield curve has flattened recently as economic worries have driven yields down across the entire yield curve. The shorter end of the yield curve has also been hit by supply issues as the Treasury tries to manage its balance sheet as it approaches the debt ceiling.



U.S. Treasury Yield Curve

May 5, 2010 vs. May 5, 2011







AIRPORTS FUEL REGIONAL ECONOMIES

Reenskh

### Enplanements



## Gross Landing Weight Units (000 lbs)



## **Airport Parking Transactions**



### Parking Revenue By Lot Ten Months Ended April 30, 2011



### **Car Rental License Fees**



# Revenues and Expenses (Unaudited) For the month ended April 30, 2011





AIRPORTS FUEL REGIONAL ECONOMIES

# Operating Revenues For the Month Ended April 30, 2011 (Unaudited)

|                        | Variance |       |          |                            |      |             |               |  |  |
|------------------------|----------|-------|----------|----------------------------|------|-------------|---------------|--|--|
|                        | Budget   |       |          | Favorable<br>(Unfavorable) |      | %<br>Change | Prior<br>Year |  |  |
| (In thousands)         |          |       | Actual   |                            |      |