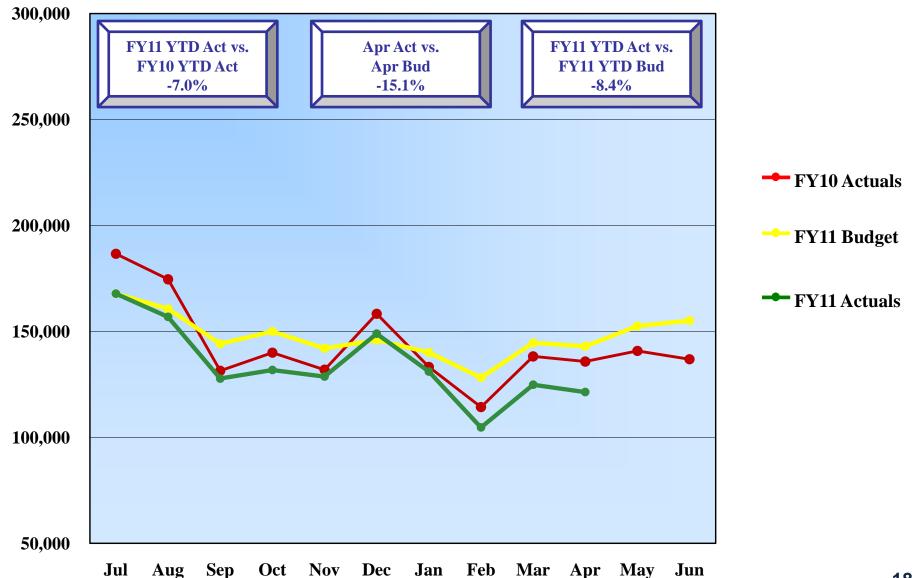

ates remain volatile in response to current economic news and geopolitical events. After hitting 0.85% in early April, the 2- year Treasury has trending downward hitting 0.58% on May 5<sup>th</sup> on weakening economic news.



**2-Year U.S. Treasury Yield** May 1, 2010 – May 5, 2011

### **U.S Treasury Yield Curve**

• The yield curve has flattened recently as economic worries have driven yields down across the entire yield curve. The shorter end of the yield curve has also been hit by supply issues as the Treasury tries to manage its balance sheet as it approaches the debt ceiling.



U.S. Treasury Yield Curve

May 5, 2010 vs. May 5, 2011







AIRPORTS FUEL REGIONAL ECONOMIES

Reenskh

### Enplanements



## Gross Landing Weight Units (000 lbs)



## **Airport Parking Transactions**



### Parking Revenue By Lot Ten Months Ended April 30, 2011



### **Car Rental License Fees**



# Revenues and Expenses (Unaudited) For the month ended April 30, 2011





AIRPORTS FUEL REGIONAL ECONOMIES

# Operating Revenues For the Month Ended April 30, 2011 (Unaudited)

|                        | Variance |       |          |                            |      |             |               |  |  |
|------------------------|----------|-------|----------|----------------------------|------|-------------|---------------|--|--|
|                        | Budget   |       |          | Favorable<br>(Unfavorable) |      | %<br>Change | Prior<br>Year |  |  |
| (In thousands)         |          |       | Actual   |                            |      |             |               |  |  |
| Avia