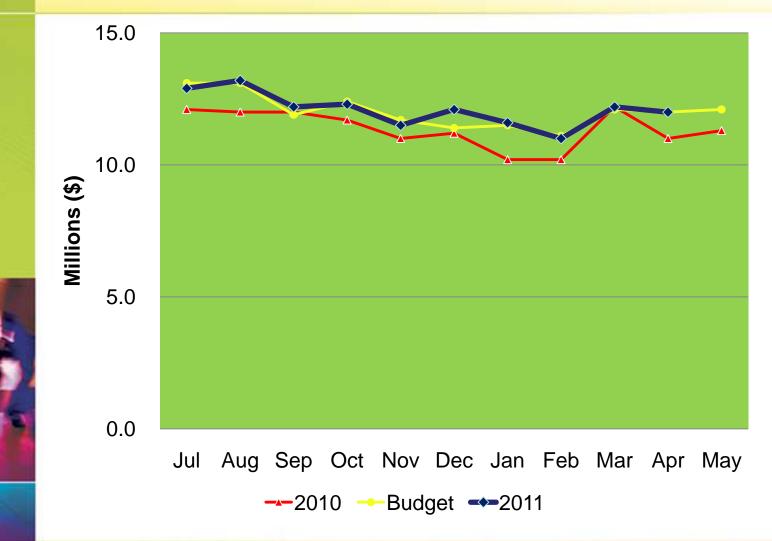

### Year to date analysis:

Total operating revenues are \$635k, or 1% above budget primarily due to the retroactive billing on new ground rental agreements with Federal Express, Southwest and UPS.

Total operating expenses are \$4.0m or 4% below budget. The Authority completed the reforecast and are making adjustments to ensure that the Authority will not exceed the budget.