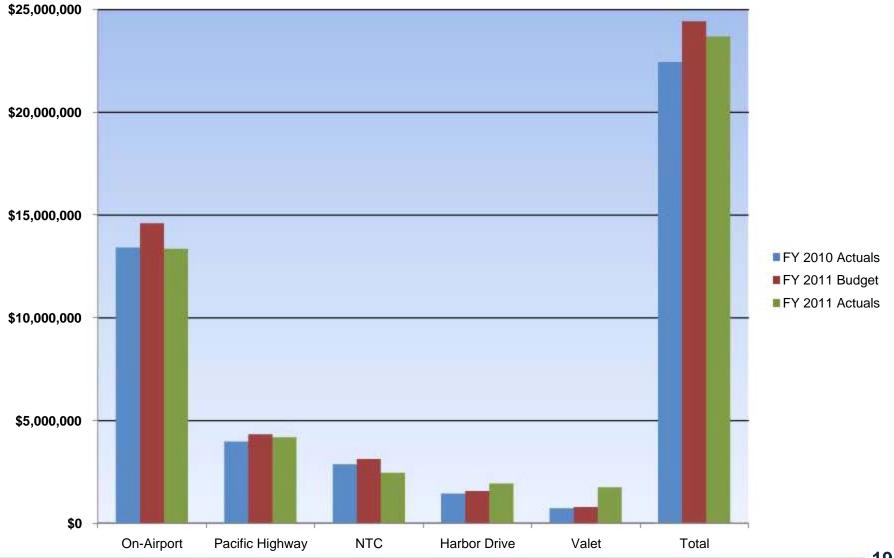

### Year to date analysis:

Total operating revenues are \$635k, or 1% above budget primarily due to the retroactive billing on new ground rental agreements with Federal Express, Southwest and UPS.

Total operating expenses are \$4.0m or 4% below budget. The Authority completed the reforecast and are making adjustments to ensure that the Authority will not exceed the budget.

Nonoperating revenues, net, are \$4.6m, or 15% below budget primarily due to capitalized interest.

Capital grant contributions are \$9.4m or 28% below budget due to the delay of the apron project. The delay was caused by contract award challenges and December rains.