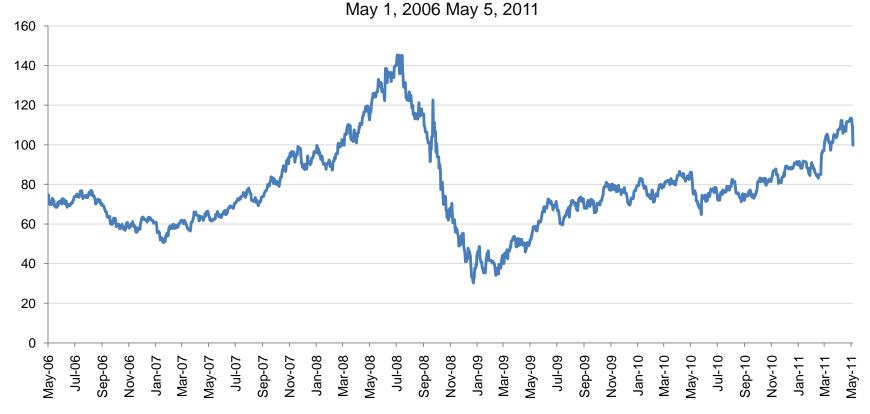

Nonoperating revenues, net, are \$4.6m, or 15% below budget primarily due to capitalized interest.

Capital grant contributions are \$9.4m or 28% below budget due to the delay of the apron project. The delay was caused by contract award challenges and December rains.