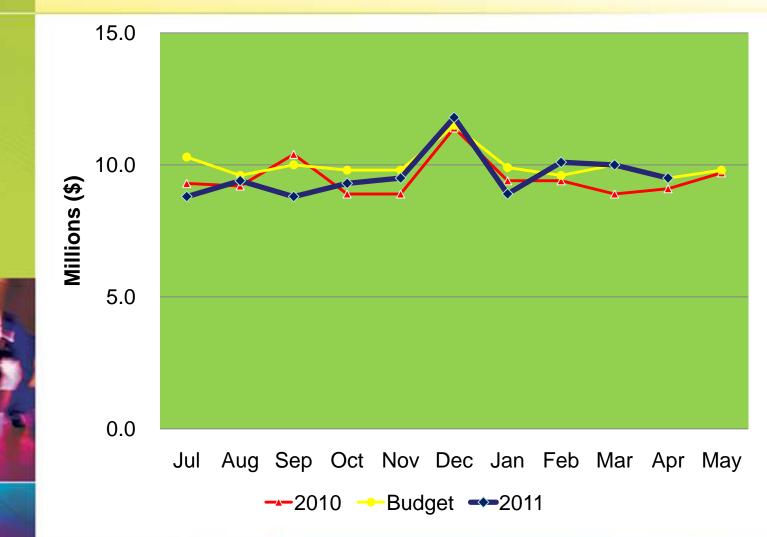

### Year to date analysis:

Total operating revenues are \$635k, or 1% above budget primarily due to the retroactive billing on new ground rental agreements with Federal Express, Southwest and UPS.

Total operating expenses are \$4.0m or 4% below budget. The Authority completed the reforecast and are making adjustments to ensure that the Authority will not exceed the budget.

Nonoperating revenues, net, are \$4.6m, or 15% below budget primarily due to capitalized interest.

Capital grant contributions are \$9.4m or 28% below budget due to the delay of the apron project. The delay was caused by contract award challenges and December rains.