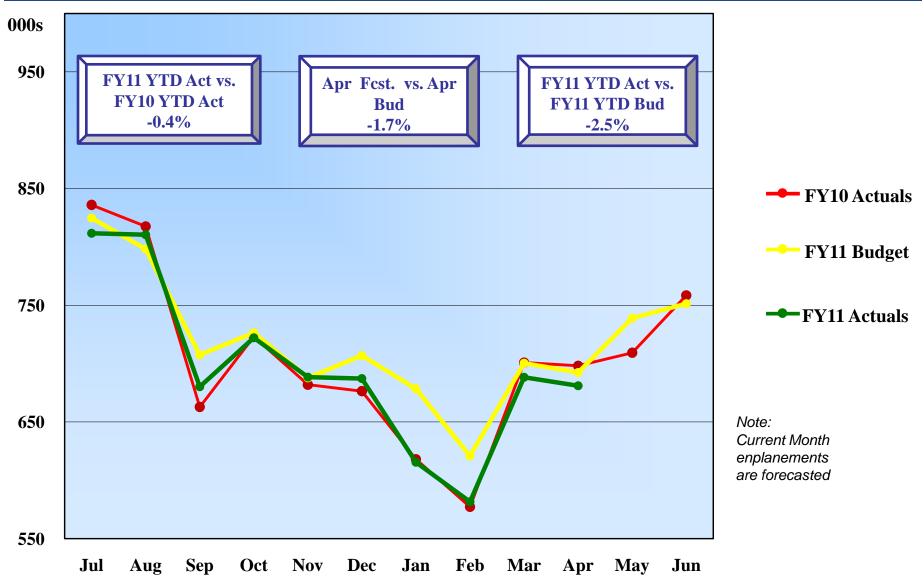

006 – May 5, 2011

### **Treasury Yields Fall on Economic Concerns**

• Interest rates remain volatile in response to current economic news and geopolitical events. After hitting 0.85% in early April, the 2- year Treasury has trending downward hitting 0.58% on May 5<sup>th</sup> on weakening economic news.



**2-Year U.S. Treasury Yield** May 1, 2010 – May 5, 2011

### **U.S Treasury Yield Curve**

• The yield curve has flattened recently as economic worries have driven yields down across the entire yield curve. The shorter end of the yield curve has also been hit by supply issues as the Treasury tries to manage its balance sheet as it approaches the debt ceiling.



U.S. Treasury Yield Curve

May 5, 2010 vs. May 5, 2011







AIRPORTS FUEL REGIONAL ECONOMIES

Reenskh

### Enplanements



## Gross Landing Weight Units (000 lbs)



## **Airport Parking Transactions**



### Parking Revenue By Lot Ten Months Ended April 30, 2011



### **Car Rental License Fees**



# Revenues and Expenses (Unaudited) For the month ended April 30, 2011





AIRPORTS FUEL REGIONAL ECONOMIES

# Operating Revenues For the Month Ended April 30, 2011 (Unaudited)

|                        | Variance |       |          |                            |      |             |               |  |  |
|------------------------|----------|-------|----------|----------------------------|------|-------------|---------------|--|--|
|                        | Budget   |       |          | Favorable<br>(Unfavorable) |      | %<br>Change | Prior<br>Year |  |  |
| (In thousands)         |          |       | Actual