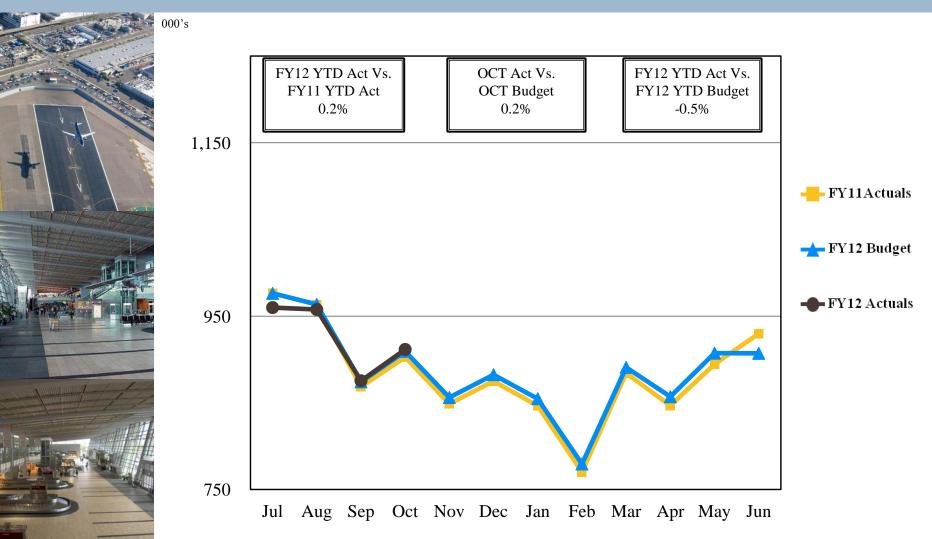

ns

Year to date, treasury yields are all down sharply resulting a significantly flatter yield curve.

3.5% 3.0% 2.5% 2.0% 12/31/10 1.5% 1.0% 11/8/11 0.5% 0.0% 10-Yr. 1-Yr. 2-Yr. 3-Yr. 5-Yr. 7-Yr. 3-Mo. 6-Mo.

|        | 12/31/10 | 11/8/11 | Change  |
|--------|----------|---------|---------|
| 3-Mo.  | 0.12%    | 0.01%   | (0.11%) |
| 6-Mo.  | 0.19%    | 0.03%   | (0.16%) |
| 1-Yr.  | 0.29%    | 0.10%   | (0.19%) |
| 2-Yr.  | 0.61%    | 0.25%   | (0.36%) |
| 3-Yr.  | 1.02%    | 0.39%   | (0.63%) |
| 5-Yr.  | 2.01%    | 0.92%   | (1.09%) |
| 10-Yr. | 3.30%    | 2.10%   | (1.20%) |

**U.S. Treasury Yield Curve** December 31, 2010 vs. November 8, 2011

# Unaudited Financial Statements For the Four Months Ended October 31, 2011





# Enplanements





# Gross Landing Weight Units (000 lbs)





# Car Rental License Fees



# Revenues & Expenses (Unaudited) For the Month Ended October 31, 2011





|                        |          |          | Vai   | riance   |        |          |
|------------------------|----------|----------|-------|----------|--------|----------|
|                        |          |          | Fav   | orable   | %      | Prior    |
| (In thousands)         | Budget   | Actual   | (Unfa | vorable) | Change | Year     |
| Aviation revenue:      |          |          |       |          |        |          |
| Landing fees           | \$ 1,689 | \$ 1,622 | \$    | (67)     | (4)%   | \$ 1,607 |
| Aircraft parking fees  | 253      | 266      |       | 13       | 5%     | 245      |
| Building rentals       | 2,656    | 2,758    |       | 102      | 4%