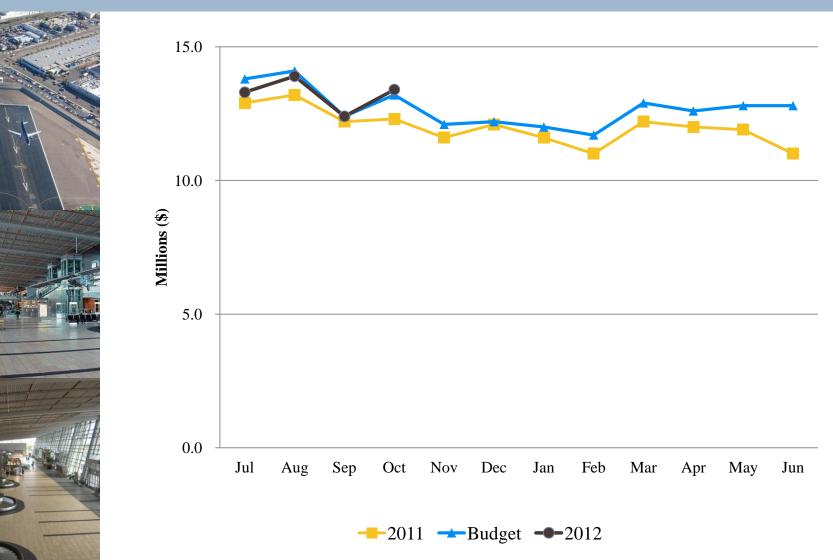

|    | 54      |    | 203     |       | 149       | 276%   |    | 54    |
| Other nonoperating revenue (expenses)    |    | -       |    | (2,168) |       | (2,168)   | -      |    | 35    |
| Nonoperating revenue, net                |    | 3,575   |    | 1,880   |       | (1,695)   | (47)%  |    | 3,910 |
| Income before grant contributions        |    | 3,135   |    | 2,005   |       | (1,130)   | (36)%  |    | 2,744 |
| Capital grant contributions              |    | 1,496   |    | 3,409   |       | 1,913     | 128%   |    | 1,644 |
| Net income                               | \$ | 4,631   | \$ | 5,414   | \$    | 783       | 17%    | \$ | 4,388 |

# Revenues & Expenses (Unaudited) For the Four Months Ended October 31, 2011





# Monthly Operating Revenue, FY 2012 (Unaudited)





| (In thousands)         | Budget   | Actual   | Fav | riance<br>orable<br>vorable) | %<br>Change | Prior<br>Year |
|------------------------|----------|----------|-----|------------------------------|-------------|---------------|
| Aviation revenue:      |          |          |     |                              |             |               |
| Landing fees           | \$ 6,892 | \$ 6,793 | \$  | (99)                         | (1)%        | \$ 6,518      |
| Aircraft parking fees  | 1,010    | 1,060    |     | 50                           | 5%          | 1,004         |
| Building rentals       | 10,634   | 10,767   |     | 133                          | 1%          | 9,371         |
| Security surcharge     | 5,577    | 5,605    |     | 28                           | -           |