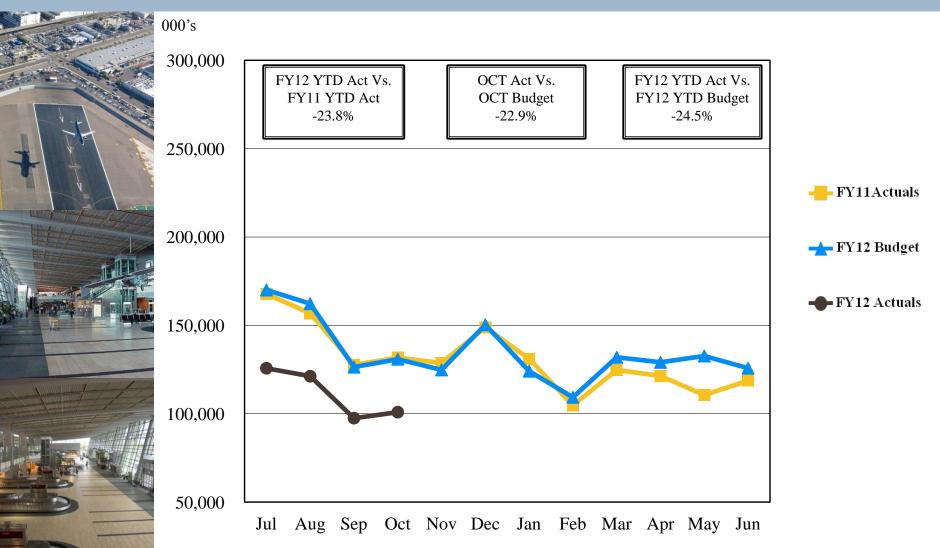

| 10,121    | (1,376)               | (12)%  | 11,050    |
| Ground transportation permits and citations | 638       | 579       | (59)                  | (9)%   | 353       |
| Ground rentals                              | 2,203     | 2,226     | 23                    | 1%     | 2,375     |
| Grant reimbursements                        | 72        | 175       | 103                   | 143%   | 170       |
| Conter operating revenue                    | 246       | 296       | 50                    | 20%    | 287       |
| Subtotal                                    | 14,656    | 13,397    | (1,259)               | (9)%   | 14,235    |
| Total operating revenues                    | \$ 53,322 | \$ 52,966 | \$ (356)              | (1)%   | \$ 50,474 |



## Airport Parking Transactions





#### Parking Revenue





### Short Term Parking Revenue





### Long Term Parking Revenue





#### Monthly Operating Expenses, FY 2012 (Unaudited)





#### Operating Expenses for the Four Months Ended October 31, 2011 (Unaudited)

|