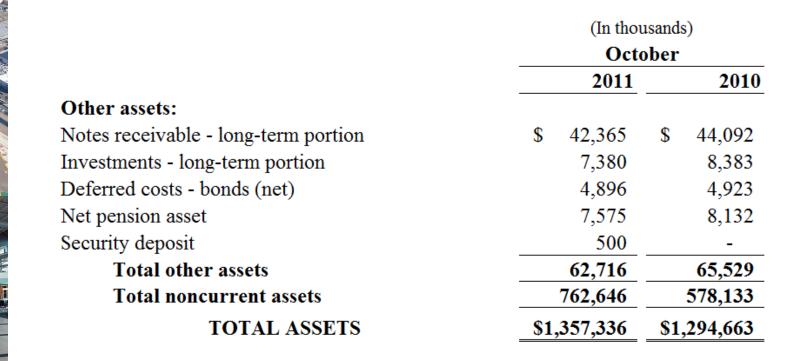

## SAN DIEGO COUNTY REGIONAL AIRPORT AUTHORITY **Balance Sheets** as of October 31, 2011 (Unaudited) ASSETS

| ASSETS                                                            | ł  | 0.4           |    |               |
|-------------------------------------------------------------------|----|---------------|----|---------------|
| 8                                                                 |    | Oct           | 31 | 2010          |
| Current assets:                                                   |    |               |    | 2010          |
| Cash and investments <sup>(1)</sup>                               | \$ | 87,635,378    | \$ | 108,319,806   |
| Tenant lease receivable, net of allowance                         | •  |               | •  | N III         |
| of 2011: \$35,803 and 2010: \$20,055                              |    | 6,738,545     |    | 5,446,055     |
| Grants receivable                                                 |    | 7,904,410     |    | 4,786,910     |
| Notes receivable-current portion                                  |    | 1,696,413     |    | 1,612,790     |
| Prepaid expenses and other current assets                         |    | 9,703,544     |    | 10,910,636    |
| Total current assets                                              |    | 113,678,290   |    | 131,076,197   |
| Cash designated for capital projects and other $^{(1)}$           |    | 8,303,996     |    | 4,630,222     |
| Restricted assets:                                                |    |               |    |               |
| Cash and investments:                                             |    |               |    |               |
| Bonds reserve <sup>(1)</sup>                                      |    | 45,098,156    |    | 45,707,776    |
| Passenger facility charges and interest unapplied <sup>(1)</sup>  |    | 53,168,015    |    | 64,203,795    |
| Customer facility charges and interest unapplied <sup>(1)</sup> * |    | 23,825,648    |    | 13,752,163    |
| Commercial paper reserve $(1)$                                    |    |               |    |               |
| SBD Bond Guarantee <sup>(1)</sup>                                 |    | 63,115        |    | 152,326       |
|                                                                   |    | 4,000,000     |    | 4,000,000     |
| Bond proceeds held by trustee <sup>(1)</sup>                      |    | 333,884,887   |    | 440,083,303   |
| Commercial paper interest held by trustee <sup>(1)</sup>          |    | 12,855        |    | 139,785       |
| Passenger facility charges receivable                             |    | 5,341,807     |    | 5,426,054     |
| Customer facility charges receivable*<br>OCIP insurance reserve   |    | 1,074,943     |    | 959,035       |
| Total restricted assets                                           |    | 6,239,213     |    | 6,400,000     |
|                                                                   |    | 472,708,639   |    | 580,824,237   |
| Noncurrent assets:                                                |    |               |    |               |
| Capital assets:                                                   |    |               |    |               |
| Land and land improvements                                        |    | 24,481,944    |    | 23,453,560    |
| Runways, roads and parking lots                                   |    | 273,648,762   |    | 235,558,985   |
| Buildings and structures                                          |    | 464,491,924   |    | 462,799,501   |
| Machinery and equipment                                           |    | 10,329,046    |    | 10,077,899    |
| Vehicles                                                          |    | 5,422,530     |    | 5,295,223     |
| Office furniture and equipment                                    |    | 30,646,264    |    | 30,071,876    |
| Works of art                                                      |    | 2,446,120     |    | 2,410,518     |
| Construction-in-progress                                          |    | 412,402,051   |    | 218,540,092   |
| Total capital assets                                              |    | 1,223,868,641 |    | 988,207,654   |
| Less accumulated depreciation                                     |    | (523,939,427) |    | (475,604,773) |
| Total capital assets, net                                         |    | 699,929,214   |    | 512,602,881   |
| Other assets:                                                     |    |               |    |               |
| Notes receivable - long-term portion                              |    | 42,365,476    |    | 44,091,586    |
| Investments-long-term portion <sup>(1)</sup>                      |    | 7,379,809     |    | 8,383,088     |
| Deferred costs - bonds (net)                                      |    | 4,895,534     |    | 4,923,021     |
| Net pension asset                                                 |    | 7,575,330     |    | 8,131,642     |
| Security Deposit                                                  |    | 500,000       |    | -             |
| Total other assets                                                |    | 62,716,149    |    | 65,529,337    |
| Total noncurrent assets                                           |    | 762,645,363   |    | 578,132,218   |
| TOTAL ASSETS                                                      | \$ | 1,357,336,288 | \$ | 1,294,662,874 |

(1) Total cash and investments, \$563,371,859 in 2011 and \$689,372,264 in 2010 \*

ConRAC Facility