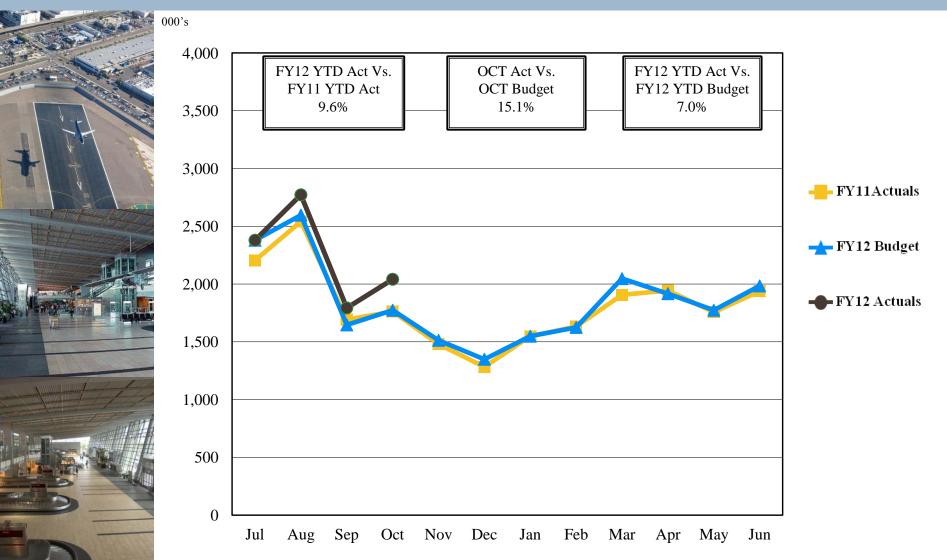

Capital grant contributions are \$6.4m or 154% above budget due to accelerated expenditures for the apron and baggage screening projects.