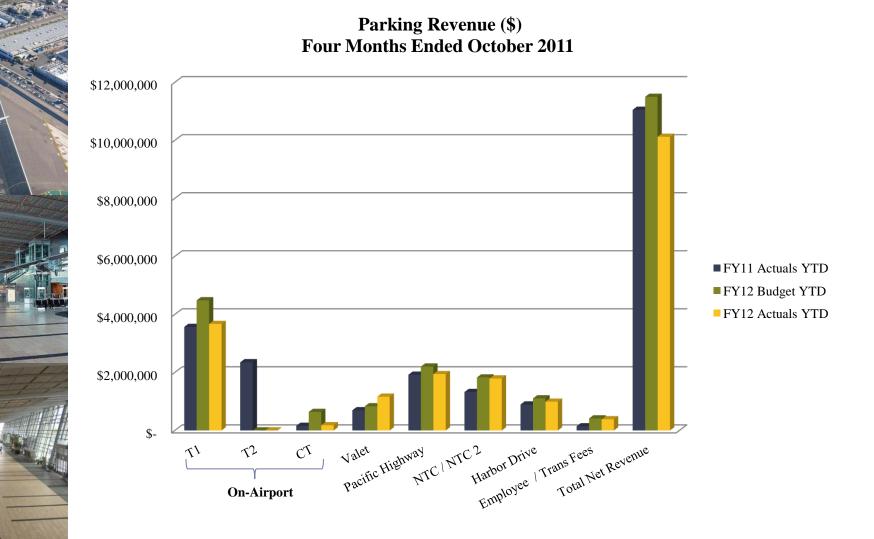

## Year to date analysis:

Total operating revenues are \$359k or 1% below budget primarily due to deficit parking revenues related to reduced operations and due to perceived traffic disruptions from the Green Build.