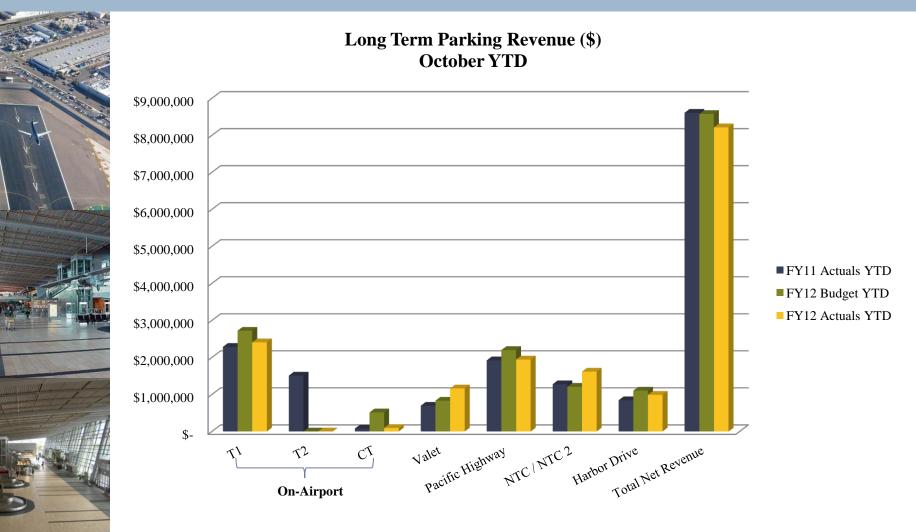

## Year to date analysis:

Total operating revenues are \$359k or 1% below budget primarily due to deficit parking revenues related to reduced operations and due to perceived traffic disruptions from the Green Build.