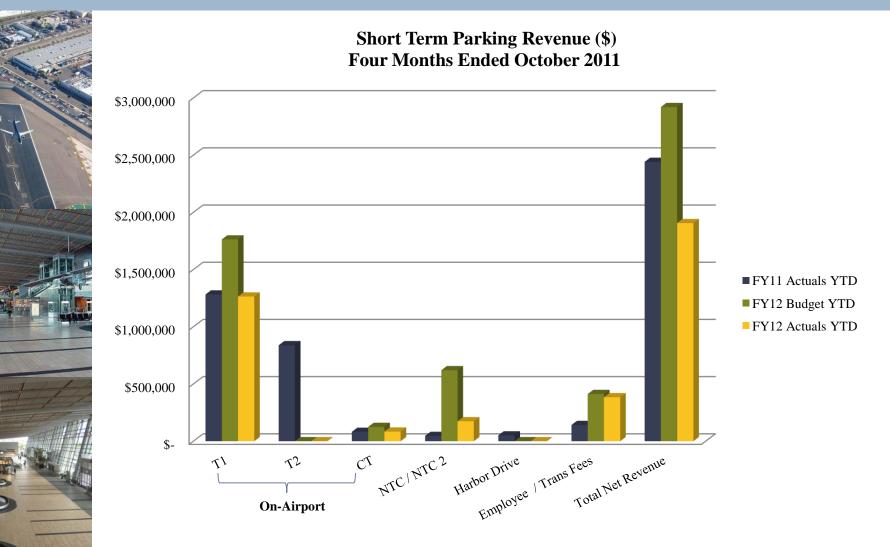

## Year to date analysis:

Total operating revenues are \$359k or 1% below budget primarily due to deficit parking revenues related to reduced operations and due to perceived traffic disruptions from the Green Build.