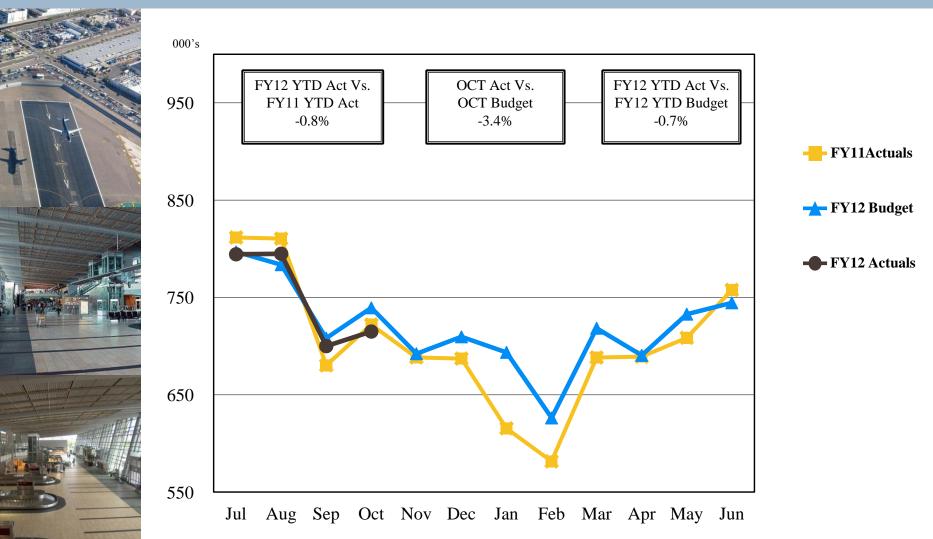

## Year to date analysis:

Total operating revenues are \$359k or 1% below budget primarily due to deficit parking revenues related to reduced operations and due to perceived traffic disruptions from the Green Build.