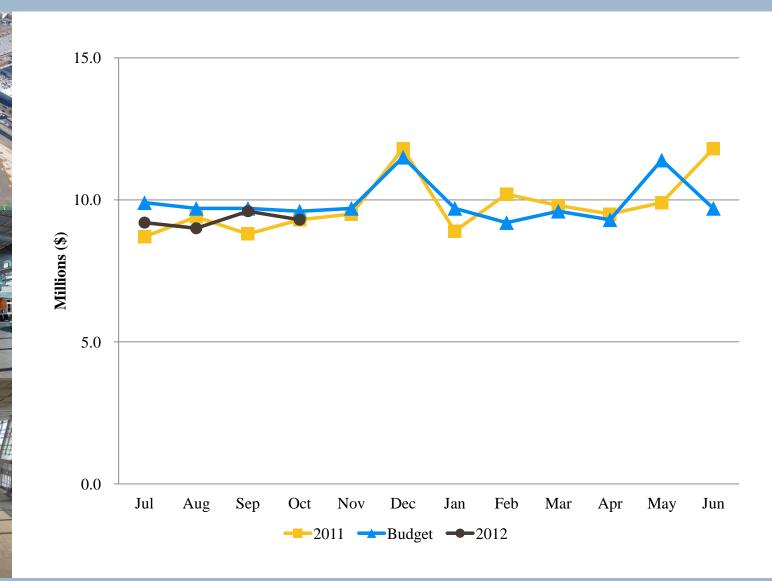

## Year to date analysis:

Total operating revenues are \$359k or 1% below budget primarily due to deficit parking revenues related to reduced operations and due to perceived traffic disruptions from the Green Build.