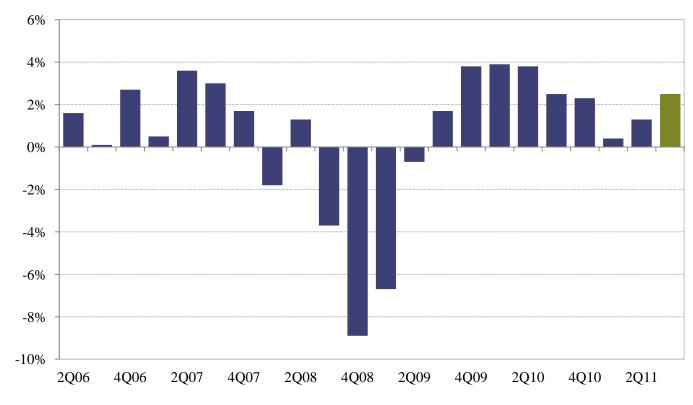

## Year to date analysis:

Total operating revenues are \$359k or 1% below budget primarily due to deficit parking revenues related to reduced operations and due to perceived traffic disruptions from the Green Build.

Total operating expenses are \$1.9m or 5% below budget. This is primarily due to salary vacancies. Also contributing is reduced contractual services and business development expenses.

Nonoperating revenues, net, are \$2.5m, or 18% above budget primarily due to higher interest capitalization offset by unbudgeted unrealized losses on investments.

Capital grant contributions are \$6.4m or 154% above budget due to accelerated expenditures for the apron and baggage screening projects.