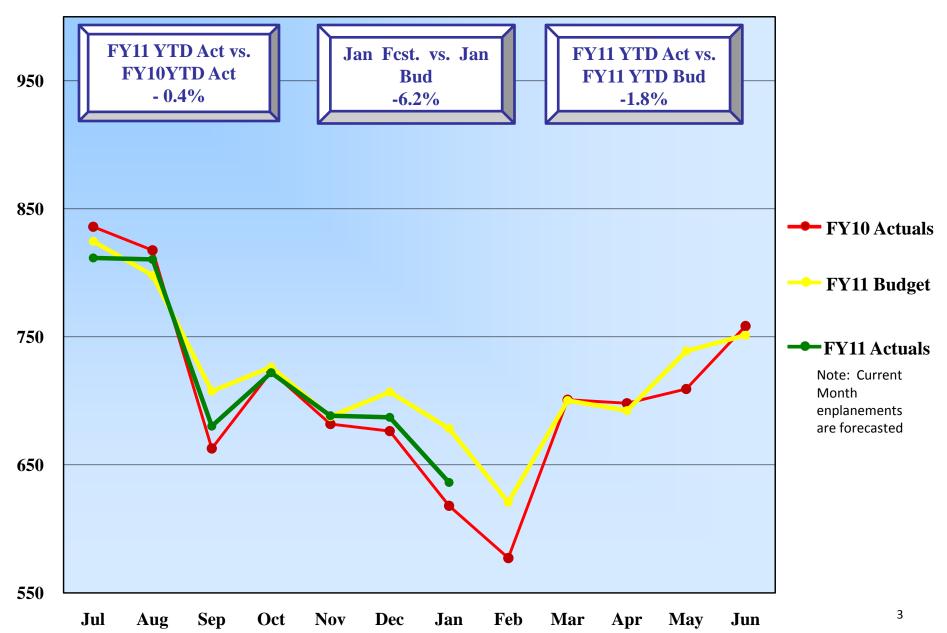

#### Year to date analysis:

Total operating revenues are \$796k, or 1% above budget primarily due to the retroactive billing on new ground rental agreements with Federal Express, Southwest and UPS.

Total operating expenses are \$4.4m or 6% below budget primarily due to overall timing issues.