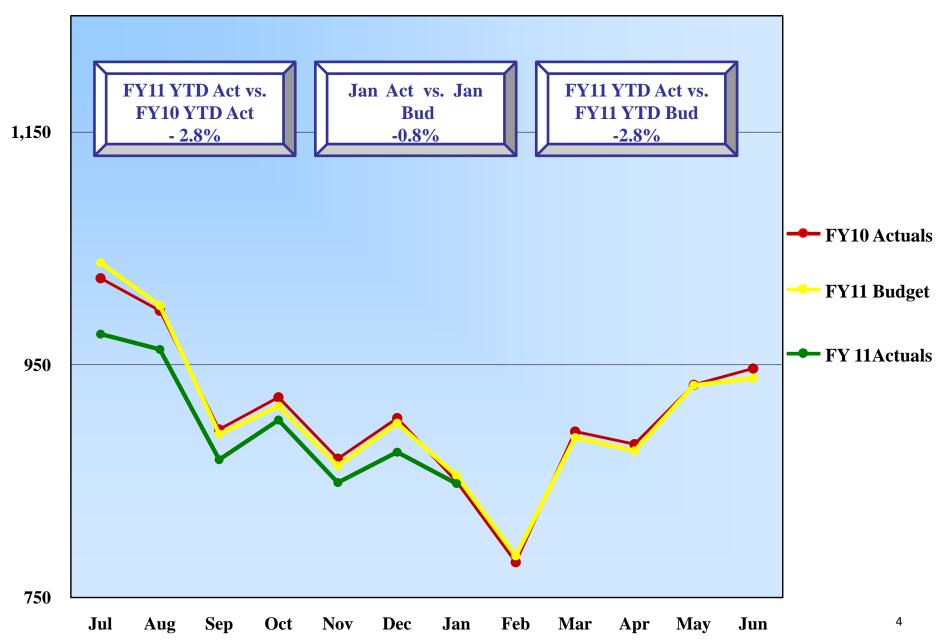

#### Year to date analysis:

Total operating revenues are \$796k, or 1% above budget primarily due to the retroactive billing on new ground rental agreements with Federal Express, Southwest and UPS.

Total operating expenses are \$4.4m or 6% below budget primarily due to overall timing issues.