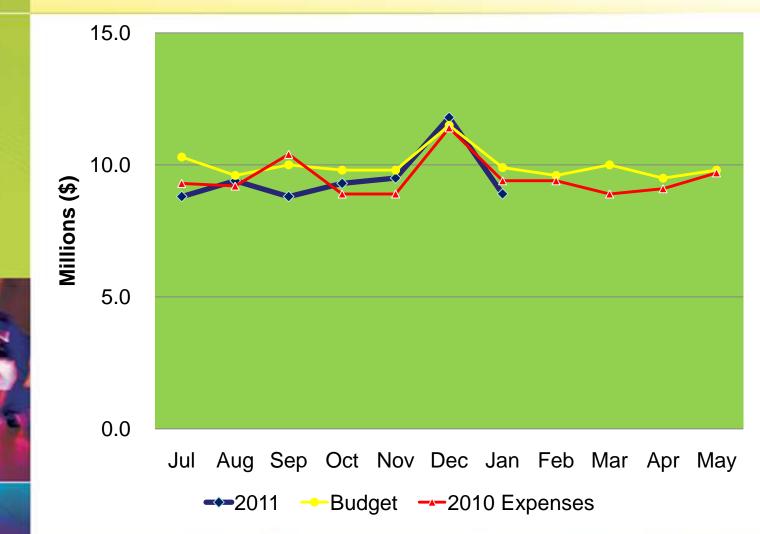

#### Year to date analysis:

Total operating revenues are \$796k, or 1% above budget primarily due to the retroactive billing on new ground rental agreements with Federal Express, Southwest and UPS.

Total operating expenses are \$4.4m or 6% below budget primarily due to overall timing issues.

#### SAN DIEGO COUNTY REGIONAL AIRPORT AUTHORITY Statement of Revenues and Expenses Compared to Budget For the Seven Months Ended January 31, 2011 and 2010 (Unaudited)

|                                             | Budget        | Actual        | Variance<br>Favorable<br>(Unfavorable) | %<br>Change   | Prior<br>Year |
|---------------------------------------------|---------------|---------------|----------------------------------------|---------------|---------------|
| Operating revenues:                         |               |               |                                        |               |               |
| Aviation revenue:                           |               |               |                                        |               |               |
| Landing fees                                | \$ 11,311,064 | \$ 10,998,377 | \$ (312,687)                           | (3)%          | \$ 11,438,072 |
| Aircraft parking fees                       | 1,648,500     | 1,724,551     | 76,051                                 | 5%            | 2,030,840     |
| Building rentals                            | 16,201,050    | 16,341,763    | 140,713                                | 1%            | 14,964,719    |
| Security surcharge                          | 8,624,875     | 8,664,080     | 39,205                                 | 0%            | 7,014,022     |
| Other aviation revenue                      | 922,438       | 930,926       | 8,488                                  | 1%            | 921,306       |
| Terminal rent non-airline                   | 506,450       | 503,230       | (3,220)                                | (1)%          | 461,827       |
| Terminal concessions                        | 7,483,074     | 7,598,269     | 115,195                                | 2%            | 7,332,536     |
| Rental car license fees                     | 12,221,983    | 12,509,332    | 287,349                                | 2%            | 11,675,812    |
| License fees other                          | 1,861,939     | 1,595,683     | (266,256)                              | (14)%         | 1,629,106     |
| Parking revenue                             | 19,214,444    | 18,705,848    | (508,596)                              | (3)%          | 17,834,532    |
| Ground transportation permits and citations | 331,874       | 503,838       | 171,964                                | 52%           | 262,713       |
| Ground rentals                              | 3,623,781     | 4,827,331     | 1,203,550                              | 33%           | 3,463,584     |
| Grant reimbursements                        | 641,700       | 443,478       | (198,222)                              | (31)%         | 848,308       |
| Other operating revenue                     | 420,812       | 463,414       | 42,602                                 | 10%           | 264,929       |
| Total operating revenues                    | 85,013,984    | 85,810,120    | 796,136                                | 1%            | 80,142,306    |
| Operating expenses:                         |               |               |                                        |               |               |
| Salaries and benefits                       | 22,193,755    | 21,785,979    | 407,776                                | 2%            | 20,272,575    |
| Contractual services                        | 17,082,416    | 14,889,388    | 2,193,028                              | 13%           | 16,197,110    |
| Safety and security                         | 11,903,479    | 11,716,604    | 186,875                                | 2%            | 11,831,671    |
| Space rental                                | 6,361,948     | 6,361,650     | 298                                    | 0%            | 6,360,033     |
| Utilities                                   | 4,239,579     | 3,808,312     | 431,267                                | 10%           | 3,921,343     |
| Maintenance                                 | 4,924,995     | 4,385,789     | 539,206                                | 11%           | 5,414,395     |
| Equipment and systems                       | 304,932       | 298,413       | 6,519                                  | 2%            | 270,407       |
| Materials and supplies                      | 225,336       | 176,413       | 48,923                                 | 22%           | 225,686       |
| Insurance                                   | 713,271       | 630,010       | 83,261                                 | 12%           | 687,335       |
| Employee development and support            | 777,568       | 569,101       | 208,467                                | 27%           | 478,866       |
| Business development                        | 1,238,597     | 966,830       | 271,767                                | 22%           | 1,071,633     |
| Equipment rentals and repairs               | 875,895       | 848,290       | 27,605                                 | 3%            | 884,689       |
| Total operating expenses                    | 70,841,771    | 66,436,779    | 4,404,992                              | 6%            | 67,615,743    |
| Deventer                                    | 00 744 004    | 00.054.005    |                                        |               |               |
| Depreciation                                | 29,714,834    | 28,654,807    | 1,060,027                              | 4%            | 23,048,602    |
| Operating income (loss)                     | (15,542,621)  | (9,281,466)   | 6,261,155                              | 40%           | (10,522,039)  |
| Nonoperating revenue (expenses):            |               | -             |                                        |               |               |
| Passenger facility charges                  | 20,042,039    | 18,967,152    | (1,074,887)                            | (5)%          | 19,124,836    |
| Customer facility charges (ConRAC Facility) | 5,984,557     | 6,241,233     | 256,676                                | 4%            | 6,239,533     |
| Quieter Home Program                        | (2,111,984)   | (2,047,643)   | 64,341                                 | 3%            | (1,464,611)   |
| Interest income                             | 3,489,815     | 3,141,904     | (347,911)                              | (10 <b>)%</b> | 4,501,770     |
| BAB interest rebate                         | · · · · ·     | 1,609,797     | 1,609,797                              | 0%            |               |
| Interest expense                            | (2,932,337)   | (6,620,056)   | (3,687,719)                            | (126)%        | (1,559,255)   |
| Bond amortization cost                      | (84,494)      | 198,138       | 282,632                                | 334%          | (42,886)      |
| Other nonoperating income (expenses)        | (23,333)      | 1,299,584     | 1,322,917                              | 5670%         | (1,715,625)   |
| Nonoperating revenue, net                   | 24,364,263    | 22,790,109    | (1,574,154)                            | (6)%          | 25,083,762    |
| Income before capital grant contributions   | 8,821,642     | 13,508,643    | 4,687,001                              | 53%           | 14,561,723    |
| Capital grant contributions                 | 21,379,978    | 16,819,422    | (4,560,556)                            | (21)%         | 9,177,874     |
| Net income                                  | \$ 30,201,620 | \$ 30,328,065 | <u>\$ 126.445</u>                      | 0%            | \$ 23,739,597 |