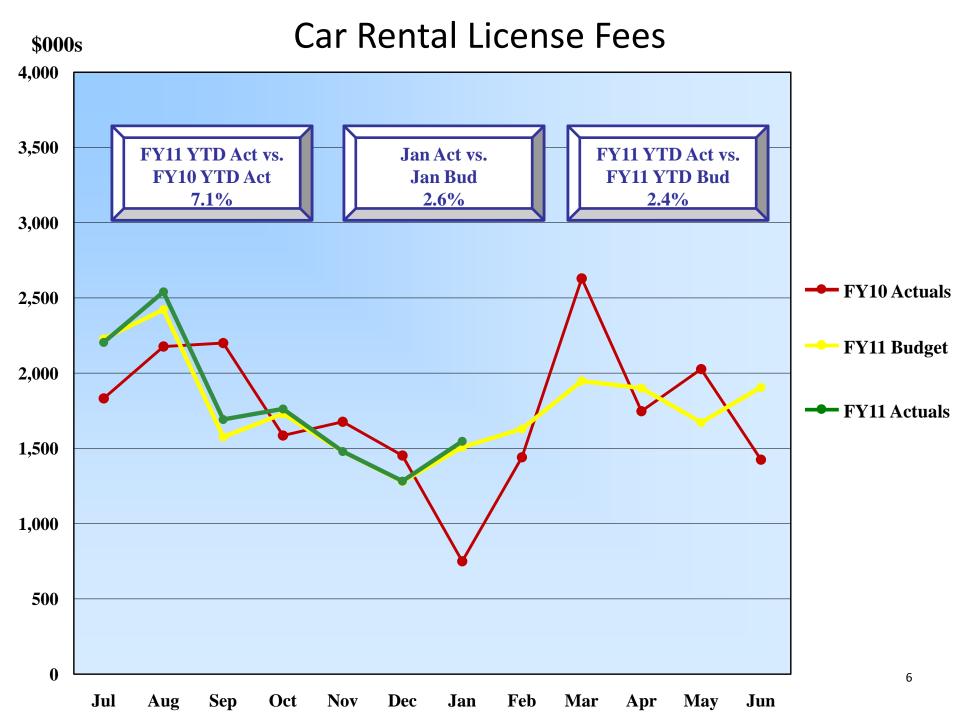

#### SAN DIEGO COUNTY REGIONAL AIRPORT AUTHORITY Statement of Revenues and Expenses Compared to Budget For the Seven Months Ended January 31, 2011 and 2010 (Unaudited)

|                                             | Budget        | Actual        | Variance<br>Favorable<br>(Unfavorable) | %<br>Change   | Prior<br>Year |
|---------------------------------------------|---------------|---------------|----------------------------------------|---------------|---------------|
| Operating revenues:                         |               |               |                                        |               |               |
| Aviation revenue:                           |               |               |                                        |               |               |
| Landing fees                                | \$ 11,311,064 | \$ 10,998,377 | \$ (312,687)                           | (3)%          | \$ 11,438,072 |
| Aircraft parking fees                       | 1,648,500     | 1,724,551     | 76,051                                 | 5%            | 2,030,840     |
| Building rentals                            | 16,201,050    | 16,341,763    | 140,713                                | 1%            | 14,964,719    |
| Security surcharge                          | 8,624,875     | 8,664,080     | 39,205                                 | 0%            | 7,014,022     |
| Other aviation revenue                      | 922,438       | 930,926       | 8,488                                  | 1%            | 921,306       |
| Terminal rent non-airline                   | 506,450       | 503,230       | (3,220)                                | (1)%          | 461,827       |
| Terminal concessions                        | 7,483,074     | 7,598,269     | 115,195                                | 2%            | 7,332,536     |
| Rental car license fees                     | 12,221,983    | 12,509,332    | 287,349                                | 2%            | 11,675,812    |
| License fees other                          | 1,861,939     | 1,595,683     | (266,256)                              | (14)%         | 1,629,106     |
| Parking revenue                             | 19,214,444    | 18,705,848    | (508,596)                              | (3)%          | 17,834,532    |
| Ground transportation permits and citations | 331,874       | 503,838       | 171,964                                | 52%           | 262,713       |
| Ground rentals                              | 3,623,781     | 4,827,331     | 1,203,550                              | 33%           | 3,463,584     |
| Grant reimbursements                        | 641,700       | 443,478       | (198,222)                              | (31)%         | 848,308       |
| Other operating revenue                     | 420,812       | 463,414       | 42,602                                 | 10%           | 264,929       |
| Total operating revenues                    | 85,013,984    | 85,810,120    | 796,136                                | 1%            | 80,142,306    |
| Operating expenses:                         |               |               |                                        |               |               |
| Salaries and benefits                       | 22,193,755    | 21,785,979    | 407,776                                | 2%            | 20,272,575    |
| Contractual services                        | 17,082,416    | 14,889,388    | 2,193,028                              | 13%           | 16,197,110    |
| Safety and security                         | 11,903,479    | 11,716,604    | 186,875                                | 2%            | 11,831,671    |
| Space rental                                | 6,361,948     | 6,361,650     | 298                                    | 0%            | 6,360,033     |
| Utilities                                   | 4,239,579     | 3,808,312     | 431,267                                | 10%           | 3,921,343     |
| Maintenance                                 | 4,924,995     | 4,385,789     | 539,206                                | 11%           | 5,414,395     |
| Equipment and systems                       | 304,932       | 298,413       | 6,519                                  | 2%            | 270,407       |
| Materials and supplies                      | 225,336       | 176,413       | 48,923                                 | 22%           | 225,686       |
| Insurance                                   | 713,271       | 630,010       | 83,261                                 | 12%           | 687,335       |
| Employee development and support            | 777,568       | 569,101       | 208,467                                | 27%           | 478,866       |
| Business development                        | 1,238,597     | 966,830       | 271,767                                | 22%           | 1,071,633     |
| Equipment rentals and repairs               | 875,895       | 848,290       | 27,605                                 | 3%            | 884,689       |
| Total operating expenses                    | 70,841,771    | 66,436,779    | 4,404,992                              | 6%            | 67,615,743    |
| Deventer                                    | 00 744 004    | 00.054.005    |                                        |               |               |
| Depreciation                                | 29,714,834    | 28,654,807    | 1,060,027                              | 4%            | 23,048,602    |
| Operating income (loss)                     | (15,542,621)  | (9,281,466)   | 6,261,155                              | 40%           | (10,522,039)  |
| Nonoperating revenue (expenses):            |               | -             |                                        |               |               |
| Passenger facility charges                  | 20,042,039    | 18,967,152    | (1,074,887)                            | (5)%          | 19,124,836    |
| Customer facility charges (ConRAC Facility) | 5,984,557     | 6,241,233     | 256,676                                | 4%            | 6,239,533     |
| Quieter Home Program                        | (2,111,984)   | (2,047,643)   | 64,341                                 | 3%            | (1,464,611)   |
| Interest income                             | 3,489,815     | 3,141,904     | (347,911)                              | (10 <b>)%</b> | 4,501,770     |
| BAB interest rebate                         | · · · · ·     | 1,609,797     | 1,609,797                              | 0%            |               |
| Interest expense                            | (2,932,337)   | (6,620,056)   | (3,687,719)                            | (126)%        | (1,559,255)   |
| Bond amortization cost                      | (84,494)      | 198,138       | 282,632                                | 334%          | (42,886)      |
| Other nonoperating income (expenses)        | (23,333)      | 1,299,584     | 1,322,917                              | 5670%         | (1,715,625)   |
| Nonoperating revenue, net                   | 24,364,263    | 22,790,109    | (1,574,154)                            | (6)%          | 25,083,762    |
| Income before capital grant contributions   | 8,821,642     | 13,508,643    | 4,687,001                              | 53%           | 14,561,723    |
| Capital grant contributions                 | 21,379,978    | 16,819,422    | (4,560,556)                            | (21)%         | 9,177,874     |
| Net income                                  | \$ 30,201,620 | \$ 30,328,065 | <u>\$ 126.445</u>                      | 0%            | \$ 23,739,597 |