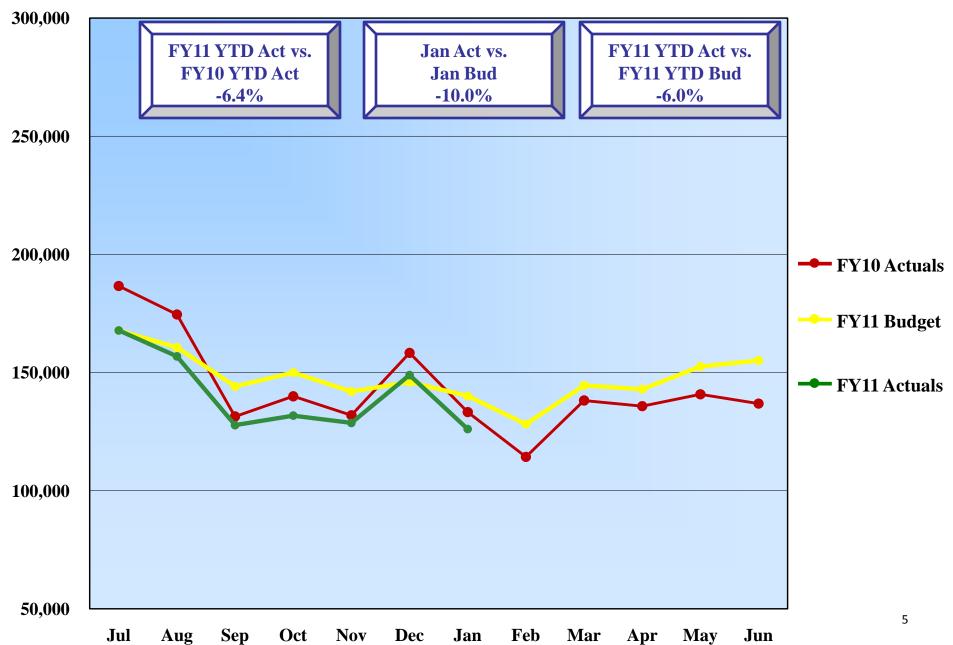

#### Year to date analysis:

Total operating revenues are \$796k, or 1% above budget primarily due to the retroactive billing on new ground rental agreements with Federal Express, Southwest and UPS.

Total operating expenses are \$4.4m or 6% below budget primarily due to overall timing issues.