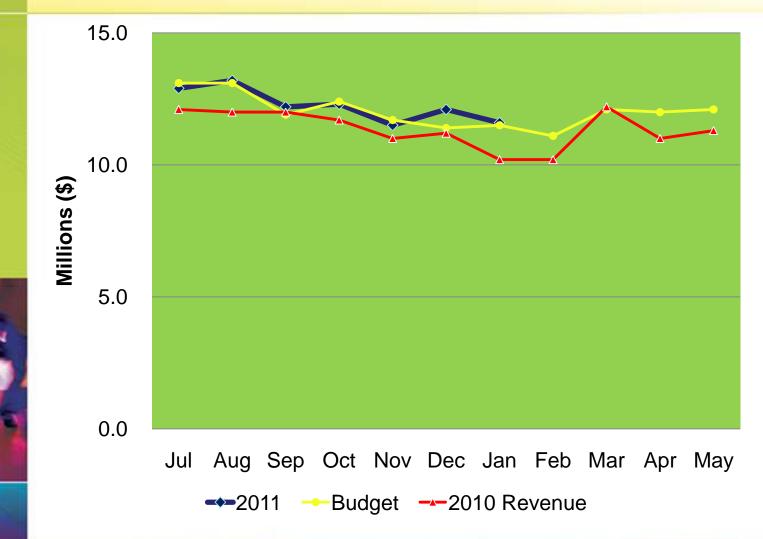

#### Year to date analysis:

Total operating revenues are \$796k, or 1% above budget primarily due to the retroactive billing on new ground rental agreements with Federal Express, Southwest and UPS.

Total operating expenses are \$4.4m or 6% below budget primarily due to overall timing issues.

#### SAN DIEGO COUNTY REGIONAL AIRPORT AUTHORITY Statement of Revenues and Expenses Compared to Budget For the Seven Months Ended January 31, 2011 and 2010 (Unaudited)

|                                             | Budget        | Actual        | Variance<br>Favorable<br>(Unfavorable) | %<br>Change   | Prior<br>Year |
|---------------------------------------------|---------------|---------------|----------------------------------------|---------------|---------------|
| Operating revenues:                         |               |               |                                        |               |               |
| Aviation revenue:                           |               |               |                                        |               |               |
| Landing fees                                | \$ 11,311,064 | \$ 10,998,377 | \$ (312,687)                           | (3)%          | \$ 11,438,072 |
| Aircraft parking fees                       | 1,648,500     | 1,724,551     | 76,051                                 | 5%            | 2,030,840     |
| Building rentals                            | 16,201,050    | 16,341,763    | 140,713                                | 1%            | 14,964,719    |
| Security surcharge                          | 8,624,875     | 8,664,080     | 39,205                                 | 0%            | 7,014,022     |
| Other aviation revenue                      | 922,438       | 930,926       | 8,488                                  | 1%            | 921,306       |
| Terminal rent non-airline                   | 506,450       | 503,230       | (3,220)                                | (1)%          | 461,827       |
| Terminal concessions                        | 7,483,074     | 7,598,269     | 115,195                                | 2%            | 7,332,536     |
| Rental car license fees                     | 12,221,983    | 12,509,332    | 287,349                                | 2%            | 11,675,812    |
| License fees other                          | 1,861,939     | 1,595,683     | (266,256)                              | (14)%         | 1,629,106     |
| Parking revenue                             | 19,214,444    | 18,705,848    | (508,596)                              | (3)%          | 17,834,532    |
| Ground transportation permits and citations | 331,874       | 503,838       | 171,964                                | 52%           | 262,713       |
| Ground rentals                              | 3,623,781     | 4,827,331     | 1,203,550                              | 33%           | 3,463,584     |
| Grant reimbursements                        | 641,700       | 443,478       | (198,222)                              | (31)%         | 848,308       |
| Other operating revenue                     | 420,812       | 463,414       | 42,602                                 | 10%           | 264,929       |
| Total operating revenues                    | 85,013,984    | 85,810,120    | 796,136                                | 1%            | 80,142,306    |
| Operating expenses:                         |               |               |                                        |               |               |
| Salaries and benefits                       | 22,193,755    | 21,785,979    | 407,776                                | 2%            | 20,272,575    |
| Contractual services                        | 17,082,416    | 14,889,388    | 2,193,028                              | 13%           | 16,197,110    |
| Safety and security                         | 11,903,479    | 11,716,604    | 186,875                                | 2%            | 11,831,671    |
| Space rental                                | 6,361,948     | 6,361,650     | 298                                    | 0%            | 6,360,033     |
| Utilities                                   | 4,239,579     | 3,808,312     | 431,267                                | 10%           | 3,921,343     |
| Maintenance                                 | 4,924,995     | 4,385,789     | 539,206                                | 11%           | 5,414,395     |
| Equipment and systems                       | 304,932       | 298,413       | 6,519                                  | 2%            | 270,407       |
| Materials and supplies                      | 225,336       | 176,413       | 48,923                                 | 22%           | 225,686       |
| Insurance                                   | 713,271       | 630,010       | 83,261                                 | 12%           | 687,335       |
| Employee development and support            | 777,568       | 569,101       | 208,467                                | 27%           | 478,866       |
| Business development                        | 1,238,597     | 966,830       | 271,767                                | 22%           | 1,071,633     |
| Equipment rentals and repairs               | 875,895       | 848,290       | 27,605                                 | 3%            | 884,689       |
| Total operating expenses                    | 70,841,771    | 66,436,779    | 4,404,992                              | 6%            | 67,615,743    |
| Deventer                                    | 00 744 004    | 00.054.005    |                                        |               |               |
| Depreciation                                | 29,714,834    | 28,654,807    | 1,060,027                              | 4%            | 23,048,602    |
| Operating income (loss)                     | (15,542,621)  | (9,281,466)   | 6,261,155                              | 40%           | (10,522,039)  |
| Nonoperating revenue (expenses):            |               | -             |                                        |               |               |
| Passenger facility charges                  | 20,042,039    | 18,967,152    | (1,074,887)                            | (5)%          | 19,124,836    |
| Customer facility charges (ConRAC Facility) | 5,984,557     | 6,241,233     | 256,676                                | 4%            | 6,239,533     |
| Quieter Home Program                        | (2,111,984)   | (2,047,643)   | 64,341                                 | 3%            | (1,464,611)   |
| Interest income                             | 3,489,815     | 3,141,904     | (347,911)                              | (10 <b>)%</b> | 4,501,770     |
| BAB interest rebate                         | · · · · ·     | 1,609,797     | 1,609,797                              | 0%            |               |
| Interest expense                            | (2,932,337)   | (6,620,056)   | (3,687,719)                            | (126)%        | (1,559,255)   |
| Bond amortization cost                      | (84,494)      | 198,138       | 282,632                                | 334%          | (42,886)      |
| Other nonoperating income (expenses)        | (23,333)      | 1,299,584     | 1,322,917                              | 5670%         | (1,715,625)   |
| Nonoperating revenue, net                   | 24,364,263    | 22,790,109    | (1,574,154)                            | (6)%          | 25,083,762    |
| Income before capital grant contributions   | 8,821,642     | 13,508,643    | 4,687,001                              | 53%           | 14,561,723    |
| Capital grant contributions                 | 21,379,978    | 16,819,422    | (4,560,556)                            | (21)%         | 9,177,874     |
| Net income                                  | \$ 30,201,620 | \$ 30,328,065 | <u>\$ 126.445</u>                      | 0%            | \$ 23,739,597 |