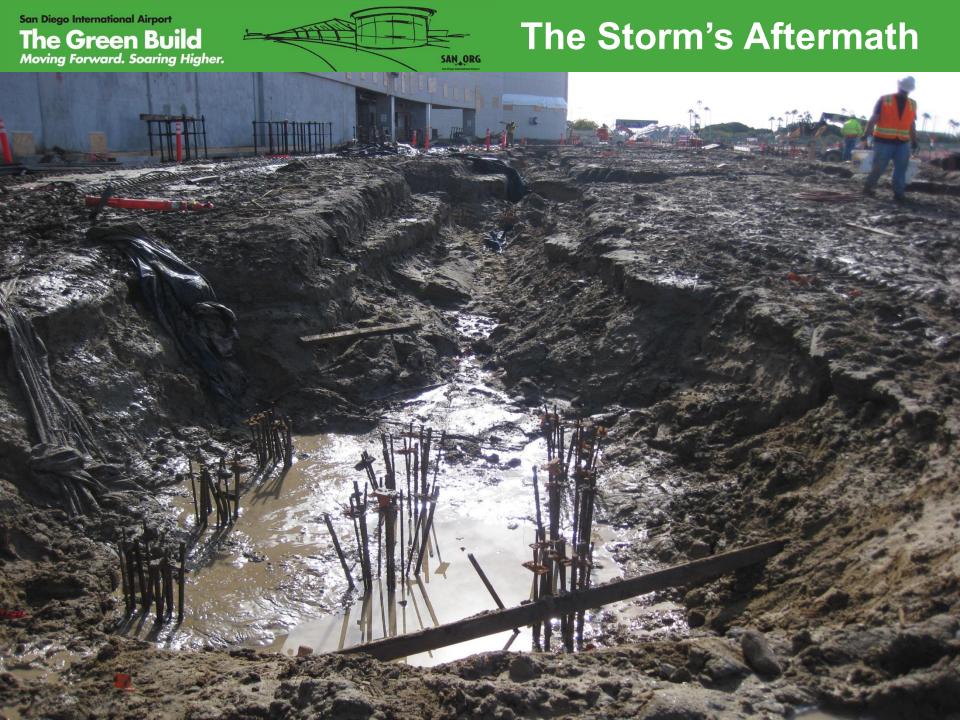

#### The Storm's Aftermath

The Green Build Moving Forward. Soaring Higher.

#### The Storm's Aftermath