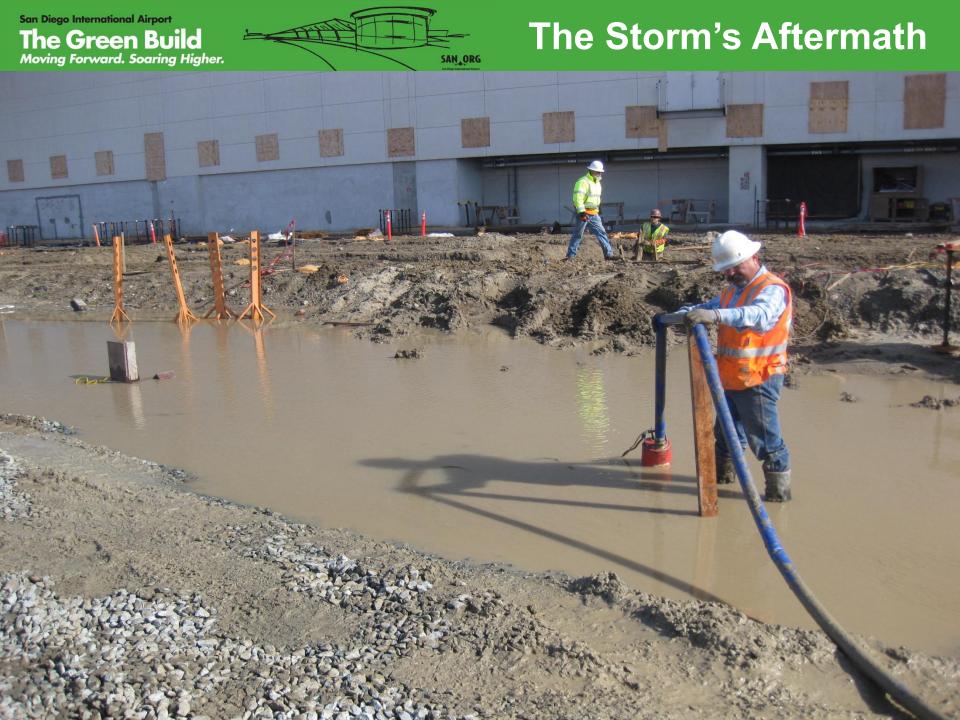

#### The Storm's Aftermath

The Green Build Moving Forward. Soaring Higher.

#### The Storm's Aftermath