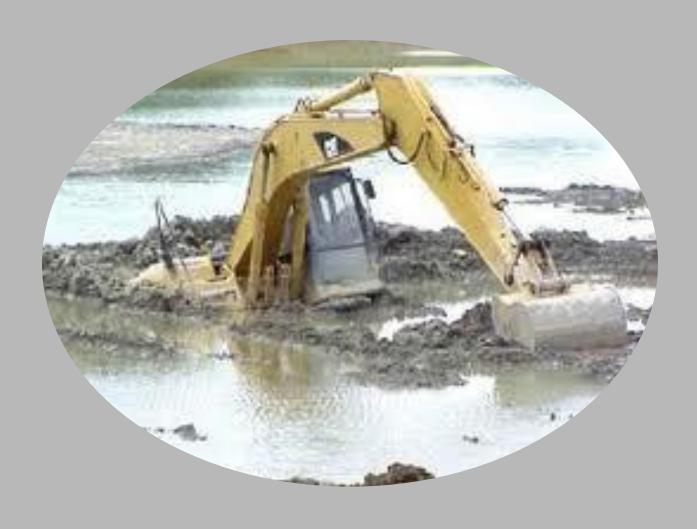

#### The Storm's Aftermath

The Green Build Moving Forward. Soaring Higher.

#### The Storm's Aftermath