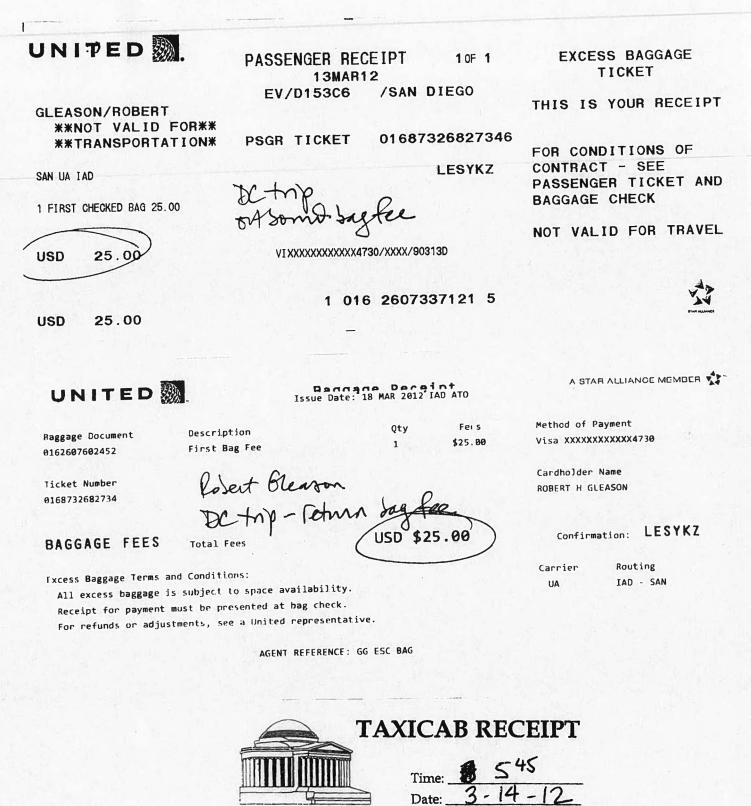

ree to be held personally liable in the event that the indicated person, company or association fails to pay for any part or the full amount of these charges.

I accept delivery of The Wall Street Journal M-F (Gold Passport, Concierge, and VIP Rooms only). If refused, a refund of \$1 will be provided. Was your stay exceptional? Please let us know what you think... Simply e-mail us at QualityWasrw@hyatt.com

For more information on the Hyatt Regency Washington on Capitol Hill or other Hyatt Hotels and Resorts, visit us on the web at WWW.HYATT.COM

Lost & Found questions, please email Lost@hyatt.com

Please remit payment to: Hyatt Regency Washington on Capitol Hill PO Box 6012 Washington, DC 20042

Customer Service number: 1-888-863-3020 Customer Service email: Na.CustomerService@Hyatt.com



| Origin of trip:    | tt             |
|--------------------|----------------|
| Destination: RVSSU | Il Snate Blog. |
| Fare: 49 - *       | Sign: (        |

#### SAN DIEGO COUNTY REGIONAL AIRPORT AUTHORITY

MISSING RECEIPT FORM

Employee/Department Head must complete form below,

| 3/18/12                                       |  |  |
|-----------------------------------------------|--|--|
| Taxicab Receipt - DC to Dulles                |  |  |
| AAAE/ACI-NA Washington Legislative Conference |  |  |
| \$60 .                                        |  |  |
| Lost receipt                                  |  |  |
|                                               |  |  |
|                                               |  |  |
|                                               |  |  |

I hereby