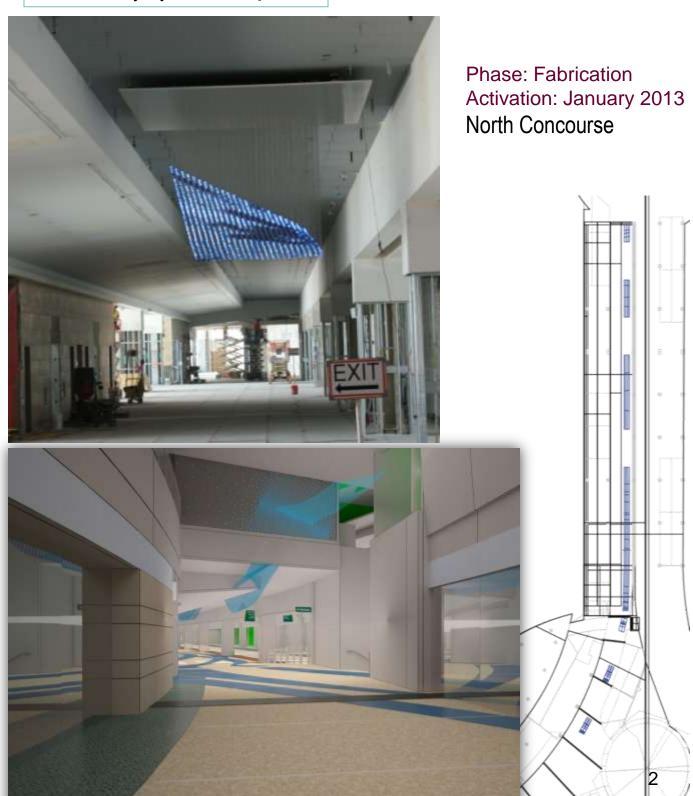

SAN DIEGO INTERNATIONAL AIRPORT

# RT PROGRAM



Item 7

**UPDATE** 

October 25, 2012

#### Green Build Public Art

arrive depart be inspired





















# The Journey by Jim Campbell



# Relativator by Living Lenses



Phase: Fabrication Activation: January 2013 Sunset Cove/Central Rotunda





# Cloud Taxonomy by Stuart Keeler

Phase: Fabrication

Activation: January 2013

**Sunset Cove** 





# Reflection Room by Norie Sato



Phase: Design Development

Activation: June 2013

Central Rotunda







# New Media Lounge (Airspace) by Jason Bruges Studio















### Donde Estas by Eric Carlson



Phase: Design Development Activation: January 2013

**Restroom Entries** 





#### **CANCELLED**

Performance Venue by Harries & Heder Collaborative



Phase: Design Development Activation: May 2013







#### SUBLIMARE by Merge Conceptual Design



Phase: Fabrication Activation: April 2013 Elevated Departure Roadway

art panels
Underneath roadway

SUBLIMARE
public art