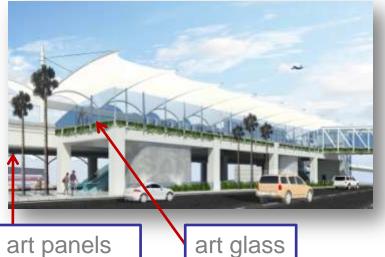

#### SUBLIMARE by Merge Conceptual Design

Phase: Fabrication Activation: April 2013 Elevated Departure Roadway

art panels
Underneath roadway

SUBLIMARE
public art component on facades facing the plaza

reflected ceiling plan