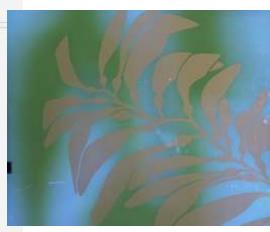

#### SUBLIMARE by Merge Conceptual Design

Phase: Fabrication Activation: April 2013 Elevated Departure Roadway

art panels
Underneath roadway

SUBLIMARE
public art component on facades facing the plaza

reflected ceiling plan

layout of kelp pattern between west pavilion and east pavilion