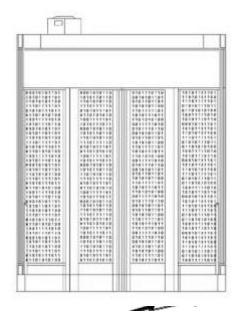

#### SUBLIMARE by Merge Conceptual Design

Phase: Fabrication Activation: April 2013 Elevated Departure Roadway

art panels
Underneath roadway

SUBLIMARE
public art component on facades facing the plaza

reflected ceiling plan