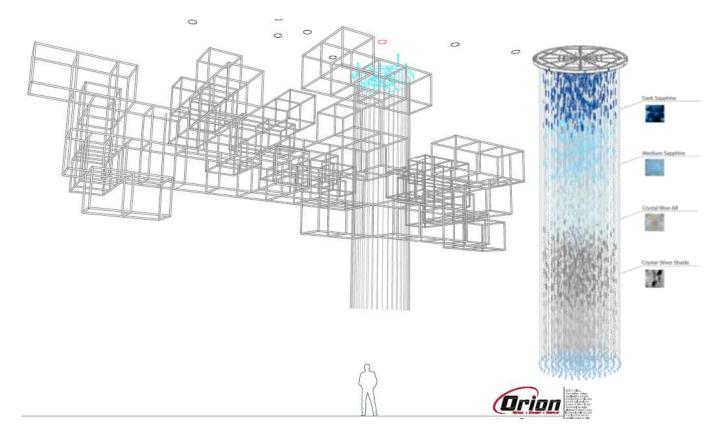

SAN DIEGO INTERNATIONAL AIRPORT

# RT PROGRAM



Item 7

**UPDATE** 

October 25, 2012

#### Green Build Public Art

arrive depart be inspired





















# The Journey by Jim Campbell



# Relativator by Living Lenses



Phase: Fabrication Activation: January 2013 Sunset Cove/Central Rotunda





# Cloud Taxonomy by Stuart Keeler

Phase: Fabrication

Activation: January 2013

**Sunset Cove** 





# Reflection Room by Norie Sato



Phase: Design Development

Activation: June 2013

Central Rotunda







# New Media Lounge (Airspace) by Jason Bruges Studio















### Donde Estas by Eric Carlson



Phase: Design Development Activation: January 2013

**Restroom Entries** 





#### **CANCELLED**

Performance Venue by Harries & Heder Collaborative



Phase: Design Development Activation: May 2013







#### SUBLIMARE by Merge Conceptual Design



Phase: Fabrication Activation: April 2013 Elevated Departure Roadway

art panels
Underneath roadway

SUBLIMARE
public art component on facades facing the plaza







reflected ceiling plan

layout of kelp pattern between west pavilion and east pavilion

# Notions of Home by Roy McMakin



**Phase: Construction Documents** 

Activa