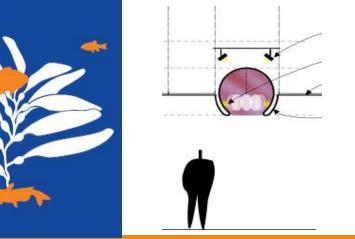

#### SUBLIMARE by Merge Conceptual Design

Phase: Fabrication Activation: April 2013 Elevated Departure Roadway

art panels
Underneath roadway

SUBLIMARE
public art component on facades facing the plaza

reflected ceiling plan

layout of kelp pattern between west pavilion and east pavilion