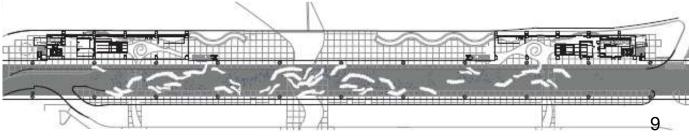

#### SUBLIMARE by Merge Conceptual Design

Phase: Fabrication Activation: April 2013 Elevated Departure Roadway

art panels
Underneath roadway

SUBLIMARE
public art component on facades facing the plaza

reflected ceiling plan

layout of kelp pattern between west pavilion and east pavilion