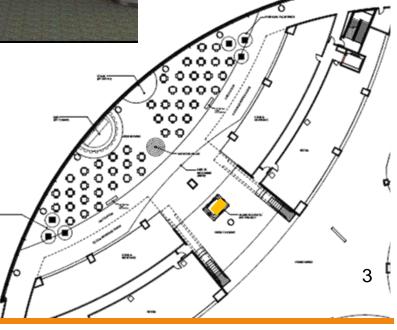

#### SUBLIMARE by Merge Conceptual Design

Phase: Fabrication Activation: April 2013 Elevated Departure Roadway

art panels
Underneath roadway

SUBLIMARE
public art component on facades facing the plaza

reflected ceiling plan

layout of kelp pattern between west pavilion and east pavilion