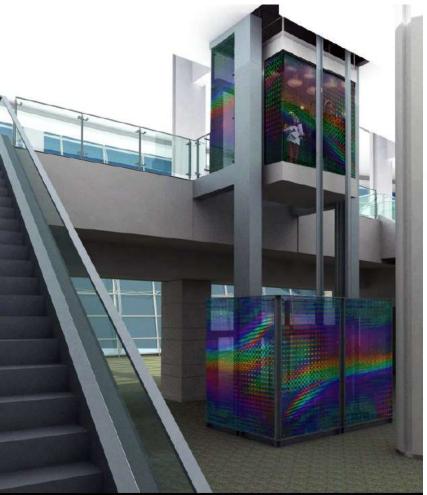

#### SUBLIMARE by Merge Conceptual Design

Phase: Fabrication Activation: April 2013 Elevated Departure Roadway

art panels
Underneath roadway

SUBLIMARE
public art component on facades facing the plaza

reflected ceiling plan