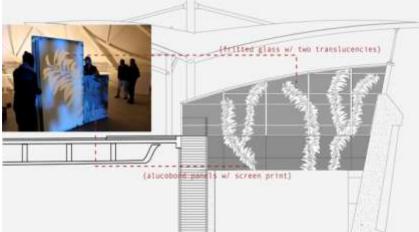

#### SUBLIMARE by Merge Conceptual Design

Phase: Fabrication Activation: April 2013 Elevated Departure Roadway

art panels
Underneath roadway

SUBLIMARE
public art component on facades facing the plaza

reflected ceiling plan

layout of kelp pattern between west pavilion and east pavilion