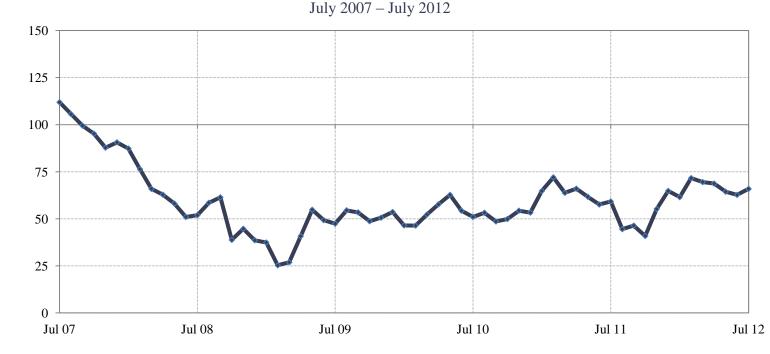

month of June, 2012, and the National U-6 rate decreased to 14.9%, down from the May rate of 15.4%.

In California, the State unemployment rate for June was 10.7%, a decrease of only 0.1%, and the State U-6 rate decreased to 20.3%. Locally, San Diego's unemployment rate for the month of June increased to 9.2%, up from 8.8%, in May.



### **Unemployment Rates**



## Consumer Confidence Increases in July



The Consumer Confidence Index, after falling the four previous months, increased to 65.9 in July from 62.7 in June. However, the current weakness in the employment market is likely to limit further increases.

Overall, consumers assessment of current conditions was unchanged from June. However, consumers assessment of conditions over the next six months grew slightly more optimistic.



Consumer Confidence Index



### **Existing Home Sales Fall**



In June, existing home sales decreased by 5.4 percent to an annual rate of 4.37 million units from an upwardly revised annual rate of 4.62 million in May. Total housing inventory decreased by 3.2% in June, and it is 24.4 percent below a year ago. However, with the decline in sales, the listed supply on the market increased to 6.6 months in June up from 6.4 months in May. In June 2011, there was a 9.1 month supply.





Source: Bloomberg



ate

### New Home Sales Fall

In June, new home sales fell by 8.4 percent to an annualized rate of 350,000 units from an upwardly revised annual rate of 382,000 in May.

The drop in new home purchases increased supply on the market to 4.9 months, at the current sales pace.

**New Home Sal