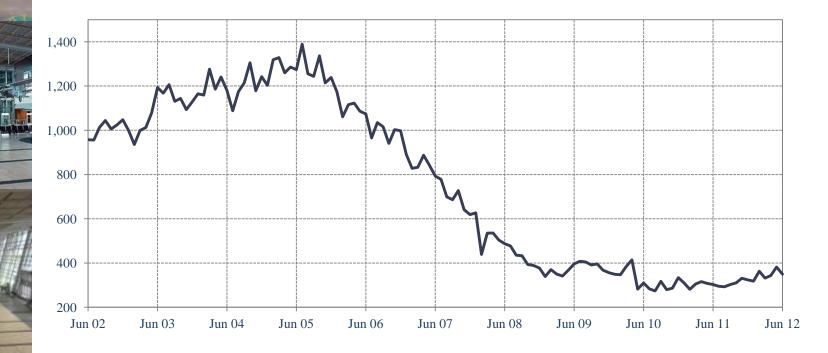

### **Existing Home Sales Fall**



In June, existing home sales decreased by 5.4 percent to an annual rate of 4.37 million units from an upwardly revised annual rate of 4.62 million in May. Total housing inventory decreased by 3.2% in June, and it is 24.4 percent below a year ago. However, with the decline in sales, the listed supply on the market increased to 6.6 months in June up from 6.4 months in May. In June 2011, there was a 9.1 month supply.





Source: Bloomberg



ate

### New Home Sales Fall

In June, new home sales fell by 8.4 percent to an annualized rate of 350,000 units from an upwardly revised annual rate of 382,000 in May.

The drop in new home purchases increased supply on the market to 4.9 months, at the current sales pace.

**New Home Sales** June 2002 – June 2012



Source: Bloomberg



### Oil Prices Trending Higher



Average crude oil prices (WTI spot) over the past 30 days are up over 8% over the prior 30 days. Oil prices have trended higher on generally favorable economic data and continued uncertainty in the middle east. Oil closed at \$92.87 on August 10<sup>th</sup> compared to its most recent low of \$77.72 on June 28<sup>th</sup>.

### West Texas Intermediate Oil Price Per Barrel (WTI Spot)

August 1, 2007 – August 10, 2012





# The Equity Markets Trending Higher



The equity markets have been trending higher recently, on generally favorable earnings and economic data and as investor concerns about the European debt crisis have subsided. Year to date, the Dow Jones Industrial Average (DJIA) is up 7.8% and the Standard & Poor's 500 Index