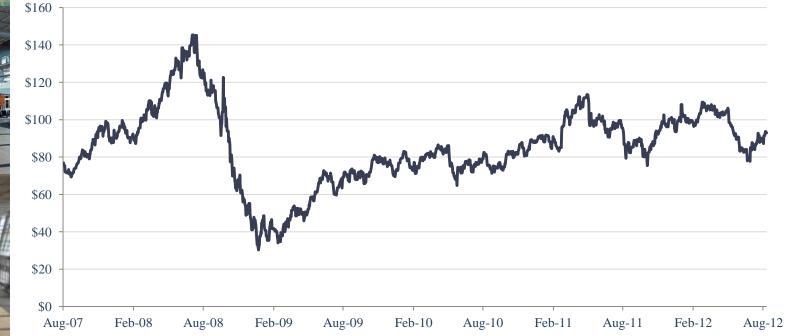

ate

### New Home Sales Fall

In June, new home sales fell by 8.4 percent to an annualized rate of 350,000 units from an upwardly revised annual rate of 382,000 in May.

The drop in new home purchases increased supply on the market to 4.9 months, at the current sales pace.

**New Home Sales** June 2002 – June 2012



Source: Bloomberg



### Oil Prices Trending Higher



Average crude oil prices (WTI spot) over the past 30 days are up over 8% over the prior 30 days. Oil prices have trended higher on generally favorable economic data and continued uncertainty in the middle east. Oil closed at \$92.87 on August 10<sup>th</sup> compared to its most recent low of \$77.72 on June 28<sup>th</sup>.

### West Texas Intermediate Oil Price Per Barrel (WTI Spot)

August 1, 2007 – August 10, 2012





# The Equity Markets Trending Higher



The equity markets have been trending higher recently, on generally favorable earnings and economic data and as investor concerns about the European debt crisis have subsided. Year to date, the Dow Jones Industrial Average (DJIA) is up 7.8% and the Standard & Poor's 500 Index (S&P 500) is up 11.6%. However, investors remain wary of the lack of a long-term solution to the European debt crisis and continued economic uncertainty in the United States.

**Dow Jones Industrial and S&P 500 Indices** 



August 1, 2011 – August 13, 2012

S&P 500 Index



## Treasury Yields Rebound From Recent Lows

2-year U.S. Treasury yields have rebounded towards the high end of its recent trading range. With Operation Twist extended, selling pressure on the 2-year Tre