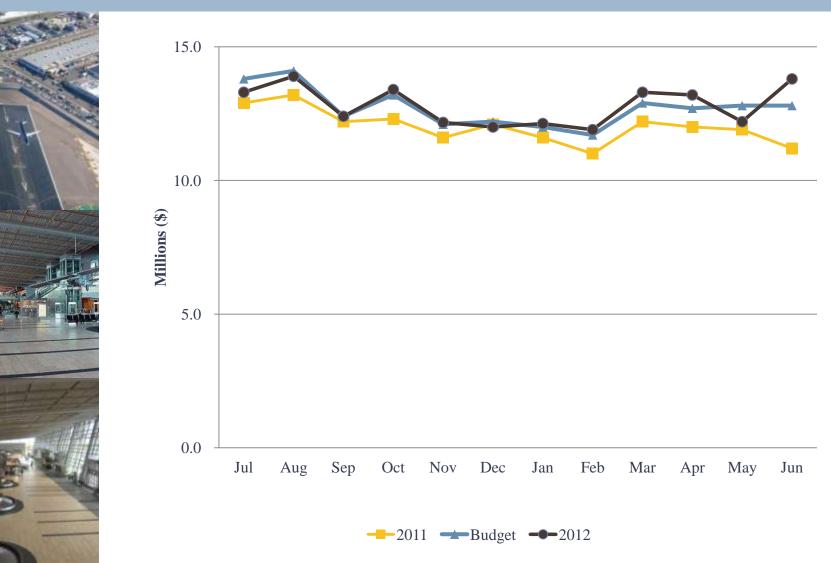

#### SAN DIEGO COUNTY REGIONAL AIRPORT AUTHORITY Statement of Revenues and Expenses Compared to Budget For the Years Ended June 30, 2012 and 2011 (Unaudited)

|                                             | Budget            | Actual        | Variance<br>Favorable<br>(Unfavorable) | %<br>Change | Prior<br>Year         |
|---------------------------------------------|-------------------|---------------|----------------------------------------|-------------|-----------------------|
| Operating revenues:                         | na na Literations |               |                                        | onunge      |                       |
| Aviation revenue:                           |                   |               |                                        |             |                       |
| Landing fees                                | \$ 19,774,600     | \$ 18,605,199 | \$ (1,169,401)                         | (6)%        | \$ 18,578,573         |
| Aircraft parking fees                       | 3,030,600         | 3,134,539     | 103,939                                | 3%          | 2,920,891             |
| Building rentals                            | 31,923,700        | 30,731,985    | (1,191,715)                            | (4)%        | 26,980,351            |
| Security surcharge                          | 16,731,600        | 18,587,774    | 1,856,174                              | 11%         | 14,886,586            |
| Other aviation revenue                      | 1,584,300         | 1,594,529     | 10,229                                 | 1%          |                       |
| Terminal rent non-alrline                   | 904,316           | 907,264       | 2,948                                  | 0%          | 1,596,665             |
| Terminal concessions                        | 12,737,500        | 13,305,723    | 568,223                                | 4%          | 869,212               |
| Rental car license fees                     | 22,149,500        | 23,943,041    | 1,793,541                              |             | 12,812,469            |
| License fees other                          | 2,599,200         | 3,178,544     |                                        | 8%          | 21,686,823            |
| Parking revenue                             | 32,316,357        |               | 579,344                                | 22%         | 2,604,193             |
| Ground transportation permits and citations |                   | 30,141,508    | (2,174,849)                            | (7)%        | 30,909,430            |
| Ground rentals                              | 1,277,305         | 1,328,452     | 51,147                                 | 4%          | 735,243               |
| Grant reimbursements                        | 6,618,826         | 7,136,299     | 517,473                                | 8%-         | 7,786,793             |
|                                             | 214,500           | 300,857       | 86,357                                 | 40%         | 869,711               |
| Other operating revenue                     | 737,896           | 878,051       | 140,155                                | 19%         | 769,910               |
| Total operating revenues                    | 152,600,200       | 153,773,765   | 1,173,565                              | 1%          | 144,006,850           |
| Operating expenses:                         |                   |               |                                        |             |                       |
| Salaries and benefits                       | 38,388,355        | 37,111,928    | 1,276,427                              | 3%          | 38,266,477            |
| Contractual services                        | 27,157,202        | 26,897,740    | 259,462                                | 1%          | 26,112,942            |
| Safety and security                         | 20,850,032        | 22,624,753    | (1,774,721)                            | (9)%        | 21,343,967            |
| Space rental                                | 11,416,345        | 11,414,838    | 1,507                                  | 0%          | 10,906,405            |
| Utilities                                   | 6,666,515         | 6,674,424     | (7,909)                                | (0)%        | 6,413,206             |
| Maintenance                                 | 7,722,794         | 8,434,092     | (711,298)                              | (9)%        | 8,174,021             |
| Equipment and systems                       | 355,679           | 402,913       | (47,234)                               | (13)%       | 570,394               |
| Materials and supplies                      | 317,658           | 301,716       | 15,942                                 | 5%          | 344,471               |
| Insurance                                   | 1,020,000         | 764,239       | 255,761                                | 25%         | 1,066,326             |
| Employee development and support            | 1,120,966         | 906,334       | 214,632                                | 19%         | 1,040,787             |
| Business development                        | 2,340,378         | 2,092,424     | 247,954                                | 11%         | 2,275,311             |
| Equipment rentals and repairs               | 1,678,046         | 1,493,007     | 185,039                                | 11%         | 1,327,158             |
| Total operating expenses                    | 119,033,970       | 119,118,408   | (84,438)                               | (0)%        | 117,841,465           |
|                                             |                   |               |                                        |             |                       |
| Depreciation                                | 45,756,274        | 45,520,962    | 235,312                                | 1%          | 49,989,088            |
| Operating income (loss)                     | (12,190,044)      | (10,865,605)  | 1,324,439                              | 11%         | (23,823,703)          |
| ionoperating revenue (expenses):            |                   |               |                                        |             |                       |
| Passenger facility charges                  | 33,741,700        | 34,370,830    | 629,130                                | 2%          | 33,997,963            |
| Customer facility charges (ConRAC Facility) | 10,553,192        | 11,486,962    | 933,770                                | 9%          | 10,986,467            |
| Quieter Home Program                        | (3,184,546)       | (3,603,734)   | (419,188)                              | (13)%       | (3,487,760)           |
| Interest income                             | 5,338,136         | 5,491,516     | 153,380                                | 3%          | 6,408,130             |
| BAB interest rebate                         | 4,995,921         | 4,995,921     |                                        | 0%          | 3,691,431             |
| Interest expense                            | (12,242,626)      | (276,144)     | 11,966,482                             | 98%         |                       |
| Bond amortization cost                      | 649,544           | 1,057,447     | 407,903                                | (63)%       | (8,084,334)           |
| Other nonoperating income (expenses)        | (20,000)          | (3,031,806)   | (3,011,806)                            | (03) /0     | 851,203               |
| Nonoperating revenue, net                   | 39,831,321        | 50,490,992    | 10,659,671                             | 27%         | (92,929)              |
| Income before capital grant contributions   | 27,641,277        | 39,625,387    | 11,984,110                             | 43%         | 44,270,171 20,446,468 |
| Capital grant contributions                 | 19,907,452        | 20,833,591    | 926,139                                | 5%          | 26,355,351            |
| Net income                                  | \$ 47,548,729     | \$ 60,458,978 | \$ 12,910,249                          | 27%         | \$ 46,801,819         |