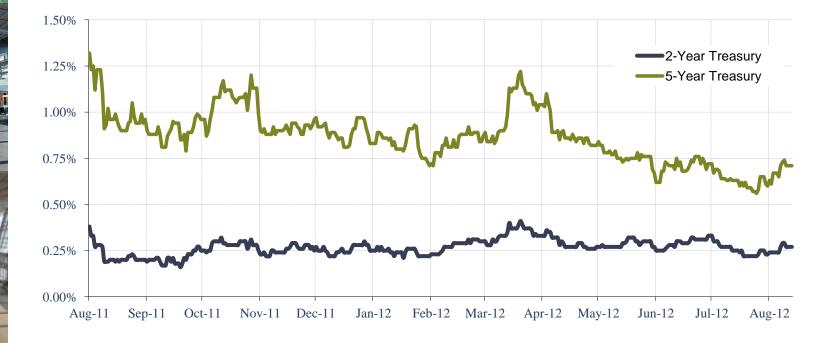

Total cash and investments, \$453,777,694 for 2012 and \$636,385,042 for 2011
 ConRAC Facility

8/16/2012 2:18 PM