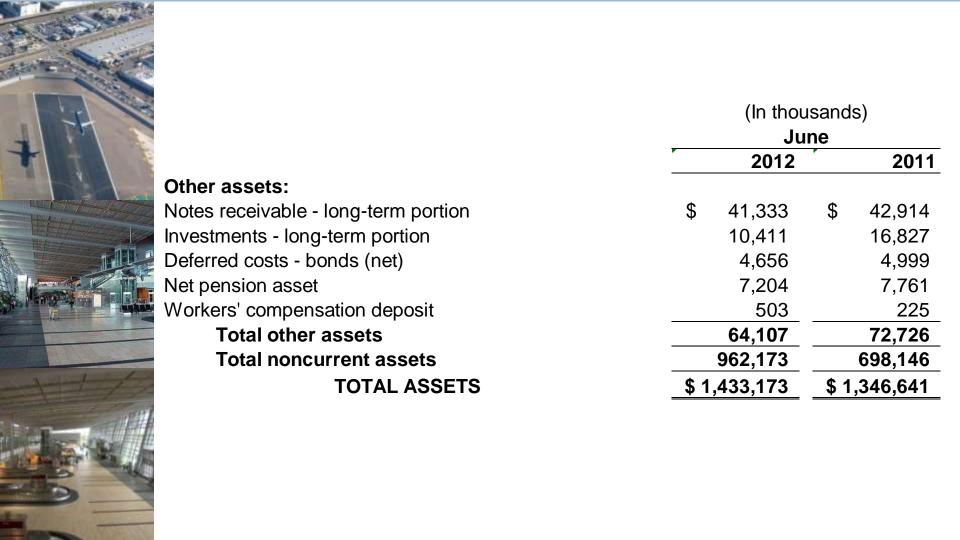

#### SAN DIEGO COUNTY REGIONAL AIRPORT AUTHORITY Balance Sheets as of June 30, 2012 (Unaudited) ASSETS

|                                                                   |                                                                                                                                                                                                                                                                                                                                                                                                                                                                                                                                                                                                                                                                                                     | June 30               |                        |
|-------------------------------------------------------------------|-----------------------------------------------------------------------------------------------------------------------------------------------------------------------------------------------------------------------------------------------------------------------------------------------------------------------------------------------------------------------------------------------------------------------------------------------------------------------------------------------------------------------------------------------------------------------------------------------------------------------------------------------------------------------------------------------------|-----------------------|------------------------|
|                                                                   | 2012                                                                                                                                                                                                                                                                                                                                                                                                                                                                                                                                                                                                                                                                                                |                       | 2011                   |
| Current assets:                                                   |                                                                                                                                                                                                                                                                                                                                                                                                                                                                                                                                                                                                                                                                                                     |                       |                        |
| Cash and investments <sup>(1)</sup>                               | \$ 102,722,10                                                                                                                                                                                                                                                                                                                                                                                                                                                                                                                                                                                                                                                                                       | 07 \$                 | 89,538,706             |
| Tenant lease receivable, net of allowance                         |                                                                                                                                                                                                                                                                                                                                                                                                                                                                                                                                                                                                                                                                                                     |                       |                        |
| of 2012: \$49,604 and 2011: \$14,918                              | 6,331,74                                                                                                                                                                                                                                                                                                                                                                                                                                                                                                                                                                                                                                                                                            |                       | 5,593,539              |
| Grants receivable                                                 | 3,867,80                                                                                                                                                                                                                                                                                                                                                                                                                                                                                                                                                                                                                                                                                            |                       | 3,984,567              |
| Notes receivable-current portion                                  | 1,580,99                                                                                                                                                                                                                                                                                                                                                                                                                                                                                                                                                                                                                                                                                            |                       | 1,696,413              |
| Prepaid expenses and other current assets<br>Total current assets | 4,559,93                                                                                                                                                                                                                                                                                                                                                                                                                                                                                                                                                                                                                                                                                            |                       | 5,272,763              |
| Total culterit assets                                             | 119,062,59                                                                                                                                                                                                                                                                                                                                                                                                                                                                                                                                                                                                                                                                                          | 15                    | 106,085,988            |
| Cash designated for capital projects and other <sup>(1)</sup>     | 9,062,50                                                                                                                                                                                                                                                                                                                                                                                                                                                                                                                                                                                                                                                                                            | 4                     | 8,148,558              |
| Restricted assets:                                                |                                                                                                                                                                                                                                                                                                                                                                                                                                                                                                                                                                                                                                                                                                     |                       |                        |
| Cash and investments:                                             |                                                                                                                                                                                                                                                                                                                                                                                                                                                                                                                                                                                                                                                                                                     |                       |                        |
| Bonds reserve <sup>(1)</sup>                                      | 47,829,17                                                                                                                                                                                                                                                                                                                                                                                                                                                                                                                                                                                                                                                                                           | 5                     | 45,098,156             |
| Passenger facility charges and interest unapplied <sup>(1)</sup>  | 74,756,29                                                                                                                                                                                                                                                                                                                                                                                                                                                                                                                                                                                                                                                                                           | 4                     | 54,819,295             |
| Customer facility charges and interest unapplied (1)*             | 30,863,15                                                                                                                                                                                                                                                                                                                                                                                                                                                                                                                                                                                                                                                                                           |                       | 20,974,319             |
| Commercial paper reserve (1)                                      | 3,44                                                                                                                                                                                                                                                                                                                                                                                                                                                                                                                                                                                                                                                                                                |                       | 63,115                 |
| SBD Bond Guarantee <sup>(1)</sup>                                 | 2,000,00                                                                                                                                                                                                                                                                                                                                                                                                                                                                                                                                                                                                                                                                                            |                       | 4,000,000              |
| Bond proceeds held by trustee <sup>(1)</sup>                      | and the second se |                       |                        |
| Commercial paper interest held by trustee <sup>(1)</sup>          | 176,117,55                                                                                                                                                                                                                                                                                                                                                                                                                                                                                                                                                                                                                                                                                          |                       | 396,902,866            |
| Passenger facility charges receivable                             | 12,90<br>4,143,87                                                                                                                                                                                                                                                                                                                                                                                                                                                                                                                                                                                                                                                                                   |                       | 12,855                 |
| Customer facility charges receivable*                             | 1,089,22                                                                                                                                                                                                                                                                                                                                                                                                                                                                                                                                                                                                                                                                                            |                       | 5,121,210<br>1,029,040 |
| OCIP insurance reserve                                            | 6,058,74                                                                                                                                                                                                                                                                                                                                                                                                                                                                                                                                                                                                                                                                                            |                       | 6,239,213              |
| Total restricted assets                                           | 342,874,36                                                                                                                                                                                                                                                                                                                                                                                                                                                                                                                                                                                                                                                                                          |                       | 534,260,069            |
| Noncurrent assets:                                                |                                                                                                                                                                                                                                                                                                                                                                                                                                                                                                                                                                                                                                                                                                     |                       |                        |
| Capital assets:                                                   |                                                                                                                                                                                                                                                                                                                                                                                                                                                                                                                                                                                                                                                                                                     |                       |                        |
| Land and land improvements                                        | 24,487,048                                                                                                                                                                                                                                                                                                                                                                                                                                                                                                                                                                                                                                                                                          | 3                     | 24,461,118             |
| Runways, roads and parking lots                                   | 269,535,430                                                                                                                                                                                                                                                                                                                                                                                                                                                                                                                                                                                                                                                                                         |                       | 273,449,103            |
| Buildings and structures                                          | 461,499,149                                                                                                                                                                                                                                                                                                                                                                                                                                                                                                                                                                                                                                                                                         |                       | 464,476,793            |
| Machinery and equipment                                           | 11,183,718                                                                                                                                                                                                                                                                                                                                                                                                                                                                                                                                                                                                                                                                                          |                       | 10,327,361             |
| Vehicles                                                          | 5,389,417                                                                                                                                                                                                                                                                                                                                                                                                                                                                                                                                                                                                                                                                                           |                       | 5,342,155              |
| Office furniture and equipment                                    | 31,103,670                                                                                                                                                                                                                                                                                                                                                                                                                                                                                                                                                                                                                                                                                          |                       | 30,577,183             |
| Works of art                                                      | 2,675,964                                                                                                                                                                                                                                                                                                                                                                                                                                                                                                                                                                                                                                                                                           |                       | 2,426,971              |
| Construction-in-progress                                          | 633,911,953                                                                                                                                                                                                                                                                                                                                                                                                                                                                                                                                                                                                                                                                                         |                       | 322,289,132            |
| Total capital assets                                              | 1,439,786,34                                                                                                                                                                                                                                                                                                                                                                                                                                                                                                                                                                                                                                                                                        | and the second second | 1,133,349,816          |
| Less accumulated depreciation                                     | (541,719,841                                                                                                                                                                                                                                                                                                                                                                                                                                                                                                                                                                                                                                                                                        | )                     | (507,928,796)          |
| Total capital assets, net                                         | 898,066,508                                                                                                                                                                                                                                                                                                                                                                                                                                                                                                                                                                                                                                                                                         |                       | 625,421,020            |
| Other assets:                                                     |                                                                                                                                                                                                                                                                                                                                                                                                                                                                                                                                                                                                                                                                                                     |                       |                        |
| Notes receivable - long-term portion                              | 41,333,364                                                                                                                                                                                                                                                                                                                                                                                                                                                                                                                                                                                                                                                                                          |                       | 42,914,061             |
| Investments-long-term portion (1)                                 | 10,410,555                                                                                                                                                                                                                                                                                                                                                                                                                                                                                                                                                                                                                                                                                          |                       | 16,827,172             |
| Deferred costs - bonds (net)                                      | 4,655,862                                                                                                                                                                                                                                                                                                                                                                                                                                                                                                                                                                                                                                                                                           |                       | 4,998,888              |
| Net pension asset                                                 | 7,204,455                                                                                                                                                                                                                                                                                                                                                                                                                                                                                                                                                                                                                                                                                           |                       | 7,760,767              |
| Security deposit                                                  | 503,145                                                                                                                                                                                                                                                                                                                                                                                                                                                                                                                                                                                                                                                                                             |                       | 225,000                |
| Total other assets                                                | 64,107,381                                                                                                                                                                                                                                                                                                                                                                                                                                                                                                                                                                                                                                                                                          |                       | 72,725,888             |
| Total noncurrent assets                                           | 962,173,889                                                                                                                                                                                                                                                                                                                                                                                                                                                                                                                                                                                                                                                                                         |                       | 698,146,908            |
| TOTAL ASSETS                                                      | \$ 1,433,173,356                                                                                                                                                                                                                                                                                                                                                                                                                                                                                                                                                                                                                                                                                    | \$                    | 1,346,641,523          |