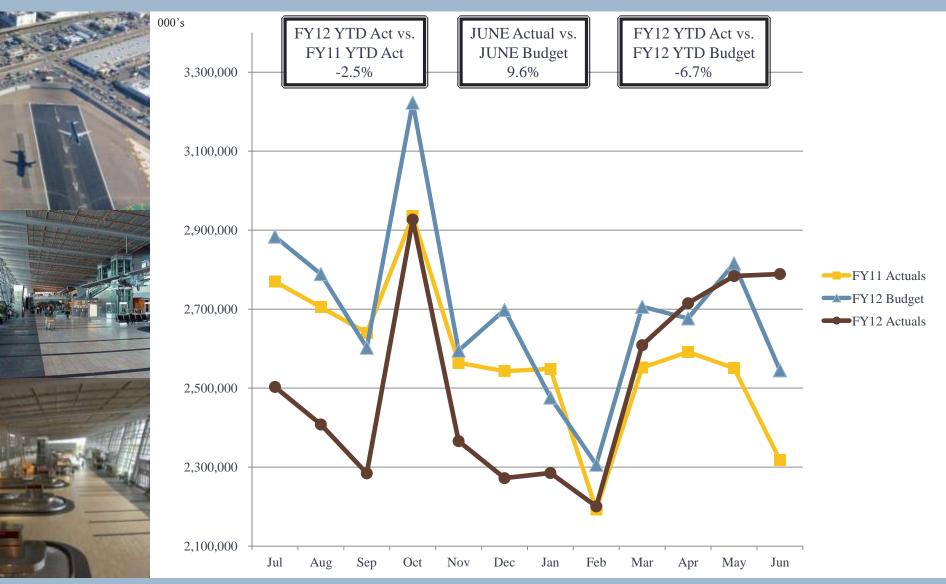

|        |
| 0.0% - | -     |       |       |       |       |       |         |      |        |        |
| 2.070  | 3-Mo. | 6-Mo. | 1-Yr. | 2-Yr. | 3-Yr. | 5-Yr. | 7-Yr.   |      |        | 10-Yr. |

|        | 8/12/11 | 7/25/12 | 8/13/12 |
|--------|---------|---------|---------|
| 3-Mo.  | 0.02%   | 0.10%   | 0.11%   |
| 6-Mo.  | 0.07%   | 0.14%   | 0.15%   |
| 1-Yr.  | 0.11%   | 0.17%   | 0.19%   |
| 2-Yr.  | 0.20%   | 0.22%   | 0.27%   |
| 3-Yr.  | 0.32%   | 0.28%   | 0.36%   |
| 5-Yr.  | 0.96%   | 0.56%   | 0.71%   |
| 10-Yr. | 2.24%   | 1.43%   | 1.65%   |

Source: Bloomberg

## Unaudited Financial Statements For the Year Ended Ended June 30, 2012





### Enplanements





## Gross Landing Weight Units (000 lbs)





## Car Rental License Fees





## Airport Parking Revenue



# Revenues & Expenses (Unaudited) For the Year Ended June 30, 2012





### Monthly Operating Revenue, FY 2012 (Unaudited)





## Operating Revenues for the Year Ended Ended June 30, 2012 (Unaudited)



| (In thousands)         | E  | Budget | <br>Actual   | Fa | ariance<br>vorable<br>avorable) | %<br>Change | Prior<br>Year |
|------------------------|----|--------|--------------|----|---------------------------------|-------------|---------------|
| Aviation revenue:      |    |        |              |    |                                 |             |               |
| Landing fees           | \$ | 19,775 | \$<br>18,605 | \$ | (1,169)                         | (6)%        | \$<br>18,579  |
| Aircraft parking fees  |    | 3,031  | 3,135        |    | 103                             |