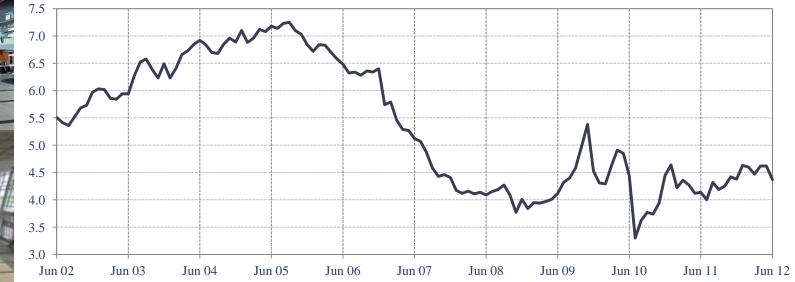

ased to 65.9 in July from 62.7 in June. However, the current weakness in the employment market is likely to limit further increases.

Overall, consumers assessment of current conditions was unchanged from June. However, consumers assessment of conditions over the next six months grew slightly more optimistic.



Consumer Confidence Index



### **Existing Home Sales Fall**



In June, existing home sales decreased by 5.4 percent to an annual rate of 4.37 million units from an upwardly revised annual rate of 4.62 million in May. Total housing inventory decreased by 3.2% in June, and it is 24.4 percent below a year ago. However, with the decline in sales, the listed supply on the market increased to 6.6 months in June up from 6.4 months in May. In June 2011, there was a 9.1 month supply.





Source: Bloomberg



ate

### New Home Sales Fall

In June, new home sales fell by 8.4 percent to an annualized rate of 350,000 units from an upwardly revised annual rate of 382,000 in May.

The drop in new home purchases increased supply on the market to 4.9 months, at the current sales pace.

**New Home Sales** June 2002 – June 2012



Source: Bloomberg



### Oil Prices Trending Higher



Average crude oil prices (WTI spot) over the past 30 days are up over 8% over the prior 30 days. Oil prices have trended higher on generally favorable economic data and continued uncertainty in the middle east. Oil closed at \$92.87 on August 10<sup>th</sup> compared to its most recent low of \$77.72 on June 28<sup>th</sup>.

### West Texas Intermediate Oil Price Per Barrel (WTI Spot)

August 1, 2007