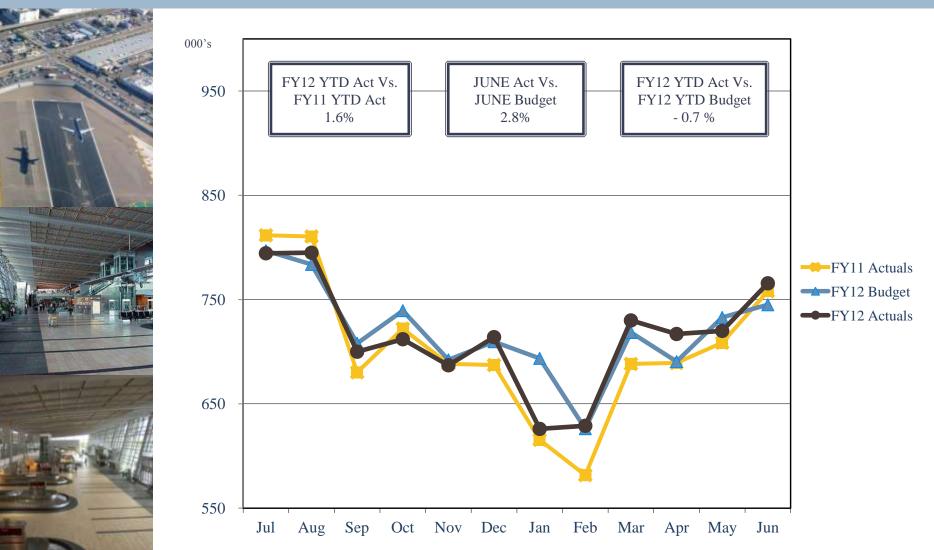

| 7    | /25/12 | 2      |
| 0.5% - |       |       |       |       |       | N.    |         |      |        |        |
| 0.0% - | -     |       |       |       |       |       |         |      |        |        |
| 2.070  | 3-Mo. | 6-Mo. | 1-Yr. | 2-Yr. | 3-Yr. | 5-Yr. | 7-Yr.   |      |        | 10-Yr. |

|        | 8/12/11 | 7/25/12 | 8/13/12 |
|--------|---------|---------|---------|
| 3-Mo.  | 0.02%   | 0.10%   | 0.11%   |
| 6-Mo.  | 0.07%   | 0.14%   | 0.15%   |
| 1-Yr.  | 0.11%   | 0.17%   | 0.19%   |
| 2-Yr.  | 0.20%   | 0.22%   | 0.27%   |
| 3-Yr.  | 0.32%   | 0.28%   | 0.36%   |
| 5-Yr.  | 0.96%   | 0.56%   | 0.71%   |
| 10-Yr. | 2.24%   | 1.43%   | 1.65%   |

Source: Bloomberg

## Unaudited Financial Statements For the Year Ended Ended June 30, 2012





### Enplanements





## Gross Landing Weight Units (000 lbs)





## Car Rental License Fees





## Airport Parking Revenue



# Revenues & Expenses (Unaudited) For the Year Ended June 30, 2012





### Monthly Operating Revenue, FY 2012 (Unaudited)





## Operating Revenues for the Year Ended Ended June 30, 2012 (Unaudited)



| (In thousands)         | E  | Budget | <br>Actual   | Fa | ariance<br>vorable<br>avorable) | %<br>Change | Prior<br>Year |
|------------------------|----|--------|--------------|----|---------------------------------|-------------|---------------|
| Aviation revenue:      |    |        |              |    |                                 |             |               |
| Landing fees           | \$ | 19,775 | \$<br>18,605 | \$ | (1,169)                         | (6)%        | \