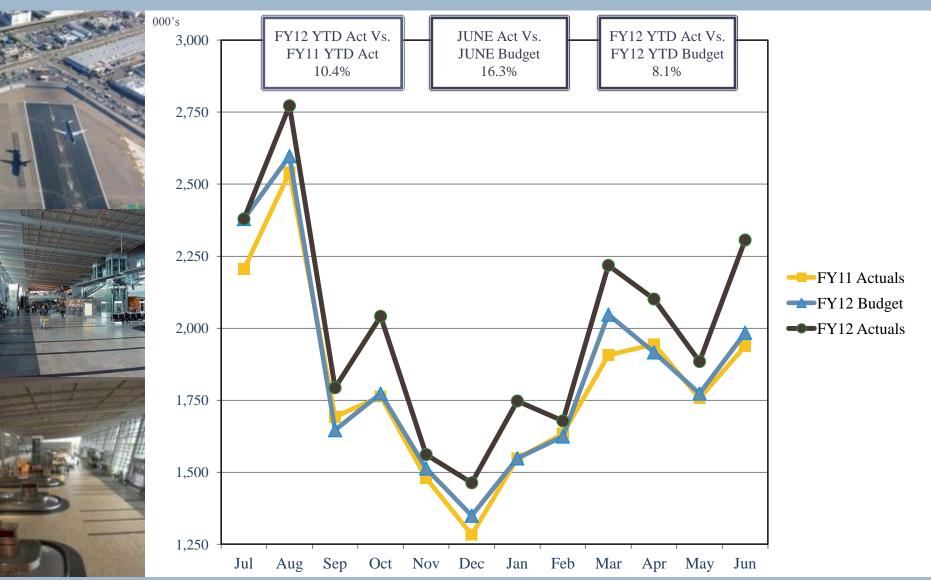

| N.    |         |      |        |        |
| 0.0% - | -     |       |       |       |       |       |         |      |        |        |
| 2.070  | 3-Mo. | 6-Mo. | 1-Yr. | 2-Yr. | 3-Yr. | 5-Yr. | 7-Yr.   |      |        | 10-Yr. |

|        | 8/12/11 | 7/25/12 | 8/13/12 |
|--------|---------|---------|---------|
| 3-Mo.  | 0.02%   | 0.10%   | 0.11%   |
| 6-Mo.  | 0.07%   | 0.14%   | 0.15%   |
| 1-Yr.  | 0.11%   | 0.17%   | 0.19%   |
| 2-Yr.  | 0.20%   | 0.22%   | 0.27%   |
| 3-Yr.  | 0.32%   | 0.28%   | 0.36%   |
| 5-Yr.  | 0.96%   | 0.56%   | 0.71%   |
| 10-Yr. | 2.24%   | 1.43%   | 1.65%   |

Source: Bloomberg

## Unaudited Financial Statements For the Year Ended Ended June 30, 2012





### Enplanements





## Gross Landing Weight Units (000 lbs)





## Car Rental License Fees





## Airport Parking Revenue



# Revenues & Expenses (Unaudited) For the Year Ended June 30, 2012





### Monthly Operating Revenue, FY 2012 (Unaudited)





## Operating Revenues for the Year Ended Ended June 30, 2012 (Unaudited)



| (In thousands)         | E  | Budget | <br>Actual   | Fa | ariance<br>vorable<br>avorable) | %<br>Change | Prior<br>Year |
|------------------------|----|--------|--------------|----|---------------------------------|-------------|---------------|
| Aviation revenue:      |    |        |              |    |                                 |             |               |
| Landing fees           | \$ | 19,775 | \$<br>18,605 | \$ | (1,169)                         | (6)%        | \$<br>18,579  |
| Aircraft parking fees  |    | 3,031  | 3,135        |    | 1