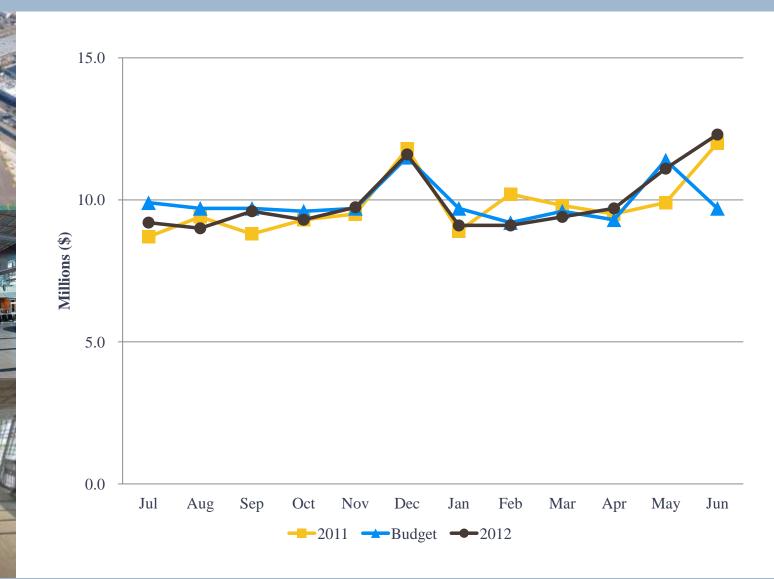

| Grant reimbursements                                    |          | 215             |    | 301             |    | 86                              | 40%         |    | 870           |
| Other operating revenue                                 |          | 738             |    | 878             |    | 140                             | 19%         |    | 770           |
| Subtotal                                                |          | 41,165          |    | 39,785          |    | (1,380)                         | (3)%        |    | 41,071        |
| Total operating revenues                                | \$       | 152,602         | \$ | 153,775         | \$ | 1,173                           | 1%          | \$ | 144,007       |



## Monthly Operating Expenses, FY 2012 (Unaudited)





### Operating Expenses for the Year Ended June 30, 2012 (Unaudited)



| (In the uppende)                                                                            | Dudact                        | Actual                        | Variance<br>Favorable<br>(Unfavorable) | %<br>Change      | Prior<br>Year                 |
|---------------------------------------------------------------------------------------------|-------------------------------|-------------------------------|----------------------------------------|------------------|-------------------------------|
| (In thousands)                                                                              | Budget                        | Actual                        |                                        | Unange           | 1