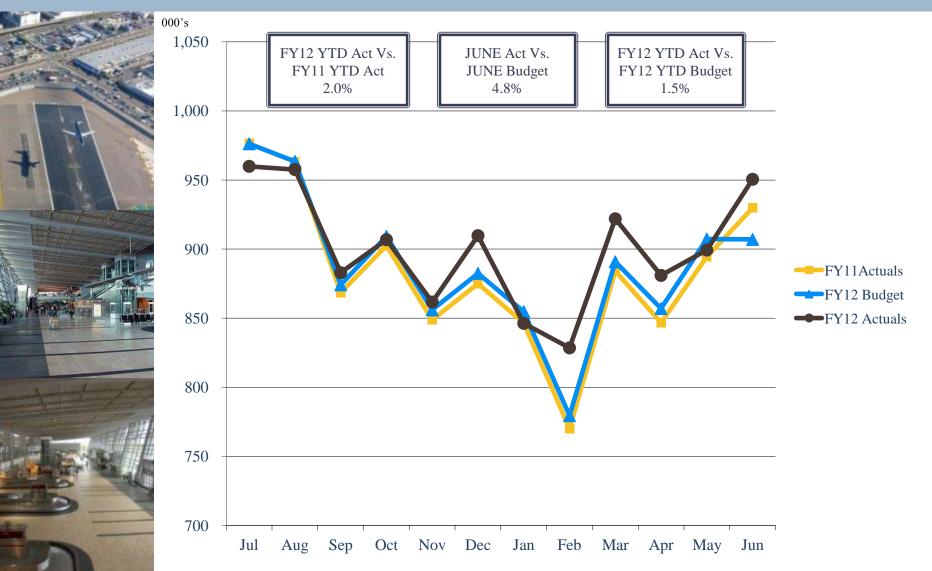

|       |       |       |       | N.    |         |      |        |        |
| 0.0% - | -     |       |       |       |       |       |         |      |        |        |
| 2.070  | 3-Mo. | 6-Mo. | 1-Yr. | 2-Yr. | 3-Yr. | 5-Yr. | 7-Yr.   |      |        | 10-Yr. |

|        | 8/12/11 | 7/25/12 | 8/13/12 |
|--------|---------|---------|---------|
| 3-Mo.  | 0.02%   | 0.10%   | 0.11%   |
| 6-Mo.  | 0.07%   | 0.14%   | 0.15%   |
| 1-Yr.  | 0.11%   | 0.17%   | 0.19%   |
| 2-Yr.  | 0.20%   | 0.22%   | 0.27%   |
| 3-Yr.  | 0.32%   | 0.28%   | 0.36%   |
| 5-Yr.  | 0.96%   | 0.56%   | 0.71%   |
| 10-Yr. | 2.24%   | 1.43%   | 1.65%   |

Source: Bloomberg

## Unaudited Financial Statements For the Year Ended Ended June 30, 2012





### Enplanements





## Gross Landing Weight Units (000 lbs)





## Car Rental License Fees





## Airport Parking Revenue



# Revenues & Expenses (Unaudited) For the Year Ended June 30, 2012





### Monthly Operating Revenue, FY 2012 (Unaudited)





## Operating Revenues for the Year Ended Ended June 30, 2012 (Unaudited)



| (In thousands)         | E  | Budget | <br>Actual   | Fa | ariance<br>vorable<br>avorable) | %<br>Change | Prior<br>Year |
|------------------------|----|--------|--------------|----|---------------------------------|-------------|---------------|
| Aviation revenue:      |    |        |              |    |                                 |             |               |
| Landing fees           | \$ | 19,775 | \$<br>18,605 | \$ | (1,169)                         | (6)%        | \$<br>18,579  |
| Aircraft parking fees  |