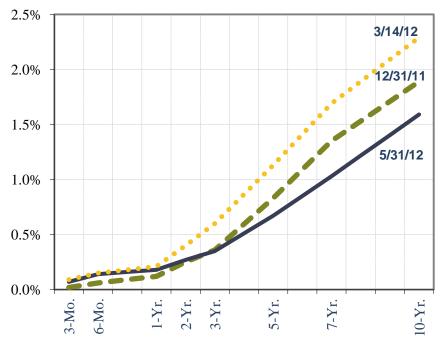

prices have increased sharply (yields fell) as investors moved away from riskier asset classes. The 2-year Treasury yield, which had reached as high as 0.40% on March 14, is now trading under 0.30%. The 5-year Treasury yield, which had reached as high as 1.13% on March 14, is now trading at under 0.70%.

**2- and 5-Year U.S. Treasury Yields** May 1, 2011 – May 31, 2012



Source: Bloomberg



#### Yield Curve Has Flattened



After steepening in mid-March, the Treasury yield curve has flattened. Growing demand for perceived safe haven investments has pushed yields on 10-year Treasuries to new lows, as investors are becoming increasingly worried about Greece exiting the Euro zone and weakening U.S. recovery.

U.S. Treasury Yield Curve
December 31, 2011 vs. March 14, 2012 vs. May 31, 2012



|        | 12/31/11 | 3/14/12 | 5/31/12 |
|--------|----------|---------|---------|
| 3-Mo.  | 0.02%    | 0.09%   | 0.07%   |
| 6-Mo.  | 0.06%    | 0.15%   | 0.14%   |
| 1-Yr.  | 0.12%    | 0.21%   | 0.18%   |
| 2-Yr.  | 0.25%    | 0.40%   | 0.27%   |
| 3-Yr.  | 0.36%    | 0.60%   | 0.35%   |
| 5-Yr.  | 0.83%    | 1.13%   | 0.67%   |
| 10-Yr. | 1.89%    | 2.29%   | 1.59%   |
|        |          |         |         |

Source: Bloomberg 14

# Unaudited Financial Statements For the Eleven Months Ended May 31, 2012





#### Enplanements







#### Gross Landing Weight Units (000 lbs)







#### Car Rental License Fees



# Revenues & Expenses (Unaudited) For the Month Ended May 31, 2012





# Operating Revenues for the Month Ended May 31, 2012 (Unaudited)



|                        | Va