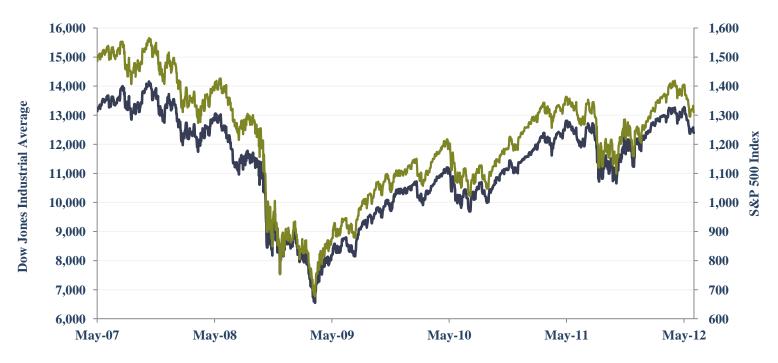

s Drop Sharply



Crude oil prices (WTI spot) are down over 18% over the past 30 days, as weaker global economic data has lead the market to expect weaker demand for oil. After closing over \$106 per barrel on May 1, oil closed at \$86.53 on May 31st.

#### West Texas Intermediate Oil Price Per Barrel (WTI Spot)

May 1, 2007 – May 31, 2012



Source: Bloomberg



#### The Equity Markets Off Slightly



The equity markets experienced their worst month in over two years driven by investors growing concerns about the European debt crisis spreading along with slowing growth in the U.S. and China. Both the Dow Jones Industrial Average (DJIA) and the Standard & Poor's 500 Index (S&P 500) were down by over 6% in May.

#### **Dow Jones Industrial and S&P 500 Indices**

May 1, 2007 – May 31, 2012





#### Financial News







#### Treasury Yields Fall



On renewed global economic worries and growing uncertainty about the political situation in the Euro zone, Treasury prices have increased sharply (yields fell) as investors moved away from riskier asset classes. The 2-year Treasury yield, which had reached as high as 0.40% on March 14, is now trading under 0.30%. The 5-year Treasury yield, which had reached as high as 1.13% on March 14, is now trading at under 0.70%.

**2- and 5-Year U.S. Treasury Yields** May 1, 2011 – May 31, 2012



Source: Bloomberg



#### Yield Curve Has Flattened



After steepening in mid-March, the Treasury yield curve has flattened. Growing demand for perceived safe haven investments has pushed yields on 10-year Treasuries to new lows, as investors are b