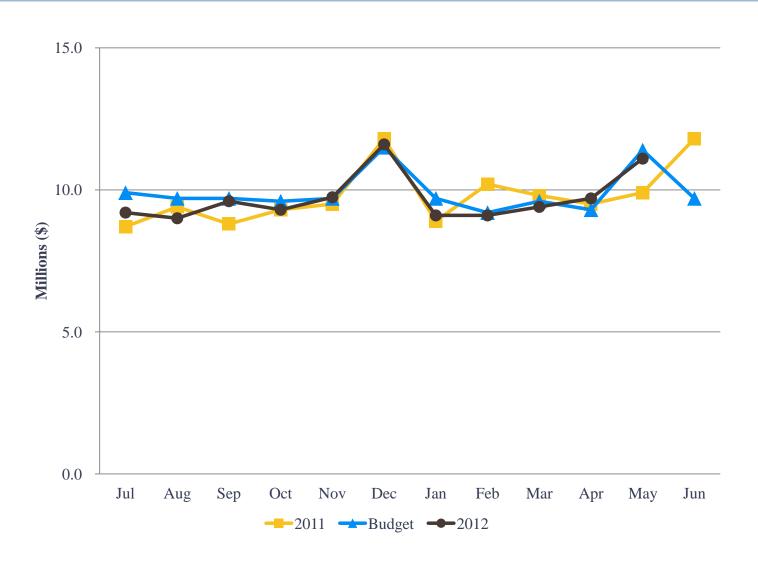

| Ground rentals                              | 6,08      | 6,298       | 3 216                                  | 4%          | 7,177         |  |
| Grant reimbursements                        | 19        | 97 285      | 5 88                                   | 45%         | 825           |  |
| Other operating revenue                     | 67        | 76 794      | 118                                    | 17%         | 684           |  |
| Subtotal                                    | 37,95     | 35,987      | 7 (1,963                               | (5)%        | 37,961        |  |
| Total operating revenues                    | \$ 139,82 | \$ 140,023  | <b>3 \$</b> 201                        | _           | \$ 132,835    |  |



#### Monthly Operating Expenses, FY 2012 (Unaudited)







# Operating Expenses for the Eleven Months Ended May 31, 2012 (Unaudited)



| (In thousands)                   | Budget     | Actual     | Variance Favorable (Unfavorable) |       | Favo |            | vorable % |  |
|----------------------------------|------------|------------|----------------------------------|-------|------|------------|-----------|--|
| Operating expenses:              |            |            |                                  |       |      |            |           |  |
| Salaries and benefits            | \$ 35,219  | \$ 34,005  | \$                               | 1,214 | 3%   | \$ 33,464  |           |  |
| Contractual services             | 24,852     | 24,113     |                                  | 739   | 3%   | 24,220     |           |  |
| Safety and s