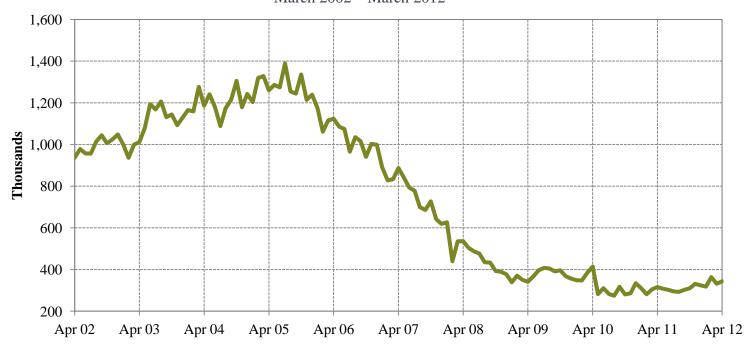

from taking advantage of record low mortgage rates and attractive real estate prices.

#### **Existing Home Sales**April 2002 – April 2012



Source: Bloomberg



#### New Home Sales Increase



New home sales in April were up 3.3% to an annual rate of 343,000 suggesting a continued, moderate recovery in the housing sector driven by record low mortgage rates and favorable housing prices. However, the housing market remains constrained by an oversupply of unsold homes, economic uncertainty and persistent high unemployment.

In what may be a favorable sign for the housing sector going forward, confidence among homebuilders rose to the highest level since 2007. Homebuilders also reported improving sales and greater traffic from potential buyers.

#### New Home Sales March 2002 – March 2012





#### Oil Prices Drop Sharply



Crude oil prices (WTI spot) are down over 18% over the past 30 days, as weaker global economic data has lead the market to expect weaker demand for oil. After closing over \$106 per barrel on May 1, oil closed at \$86.53 on May 31st.

#### West Texas Intermediate Oil Price Per Barrel (WTI Spot)

May 1, 2007 – May 31, 2012



Source: Bloomberg



#### The Equity Markets Off Slightly



The equity markets experienced their worst month in over two years driven by investors growing concerns about the European debt crisis spreading along with slowing growth in the U.S. and China. Both the Dow Jones Industrial Average (DJIA) and the Standard & Poor's 500 Index (S&P 500) were down by over 6% in May.

#### **Dow Jones Industrial and S&P 500 Indices**

May 1, 200