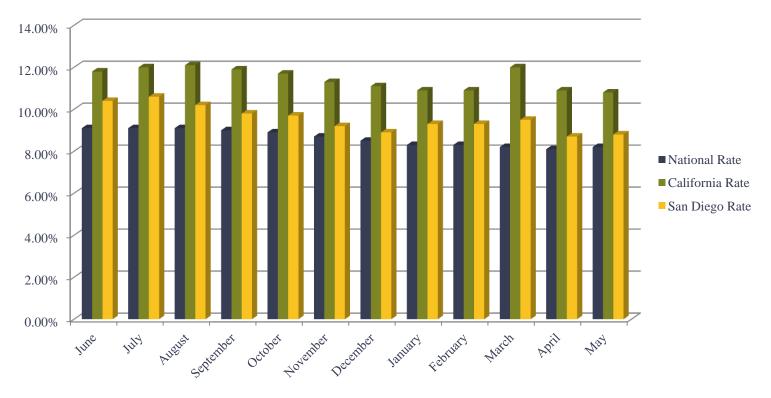

### San Diego County Regional Airport Authority Balance Sheet (Summary)

As of: May 31, 2012

Print Date: 6/11/2012 Print Time: 8:47:41AM Report ID: GL0001.FY08

| The state of the s | Current Year Balance | Prior Year Balance |
|--------------------------------------------------------------------------------------------------------------------------------------------------------------------------------------------------------------------------------------------------------------------------------------------------------------------------------------------------------------------------------------------------------------------------------------------------------------------------------------------------------------------------------------------------------------------------------------------------------------------------------------------------------------------------------------------------------------------------------------------------------------------------------------------------------------------------------------------------------------------------------------------------------------------------------------------------------------------------------------------------------------------------------------------------------------------------------------------------------------------------------------------------------------------------------------------------------------------------------------------------------------------------------------------------------------------------------------------------------------------------------------------------------------------------------------------------------------------------------------------------------------------------------------------------------------------------------------------------------------------------------------------------------------------------------------------------------------------------------------------------------------------------------------------------------------------------------------------------------------------------------------------------------------------------------------------------------------------------------------------------------------------------------------------------------------------------------------------------------------------------------|----------------------|--------------------|
|                                                                                                                                                                                                                                                                                                                                                                                                                                                                                                                                                                                                                                                                                                                                                                                                                                                                                                                                                                                                                                                                                                                                                                                                                                                                                                                                                                                                                                                                                                                                                                                                                                                                                                                                                                                                                                                                                                                                                                                                                                                                                                                                | Assets               |                    |
| Current Assets:                                                                                                                                                                                                                                                                                                                                                                                                                                                                                                                                                                                                                                                                                                                                                                                                                                                                                                                                                                                                                                                                                                                                                                                                                                                                                                                                                                                                                                                                                                                                                                                                                                                                                                                                                                                                                                                                                                                                                                                                                                                                                                                |                      |                    |
| Cash and Investments                                                                                                                                                                                                                                                                                                                                                                                                                                                                                                                                                                                                                                                                                                                                                                                                                                                                                                                                                                                                                                                                                                                                                                                                                                                                                                                                                                                                                                                                                                                                                                                                                                                                                                                                                                                                                                                                                                                                                                                                                                                                                                           | \$106,338,452        | \$92,886,531       |
| Tenant Lease Receivables                                                                                                                                                                                                                                                                                                                                                                                                                                                                                                                                                                                                                                                                                                                                                                                                                                                                                                                                                                                                                                                                                                                                                                                                                                                                                                                                                                                                                                                                                                                                                                                                                                                                                                                                                                                                                                                                                                                                                                                                                                                                                                       | 5,081,621            | 5,539,511          |
| Grants Receivable                                                                                                                                                                                                                                                                                                                                                                                                                                                                                                                                                                                                                                                                                                                                                                                                                                                                                                                                                                                                                                                                                                                                                                                                                                                                                                                                                                                                                                                                                                                                                                                                                                                                                                                                                                                                                                                                                                                                                                                                                                                                                                              | 6,411,477            | 4,366,146          |
| Notes Receivable-Current Porti                                                                                                                                                                                                                                                                                                                                                                                                                                                                                                                                                                                                                                                                                                                                                                                                                                                                                                                                                                                                                                                                                                                                                                                                                                                                                                                                                                                                                                                                                                                                                                                                                                                                                                                                                                                                                                                                                                                                                                                                                                                                                                 | 1,536,223            | 1,612,790          |
| Other Current Assets                                                                                                                                                                                                                                                                                                                                                                                                                                                                                                                                                                                                                                                                                                                                                                                                                                                                                                                                                                                                                                                                                                                                                                                                                                                                                                                                                                                                                                                                                                                                                                                                                                                                                                                                                                                                                                                                                                                                                                                                                                                                                                           | 8,773,884            | 7,870,037          |
| Total Current Assets                                                                                                                                                                                                                                                                                                                                                                                                                                                                                                                                                                                                                                                                                                                                                                                                                                                                                                                                                                                                                                                                                                                                                                                                                                                                                                                                                                                                                                                                                                                                                                                                                                                                                                                                                                                                                                                                                                                                                                                                                                                                                                           | 128,141,656          | 112,275,015        |
| Cash Designated                                                                                                                                                                                                                                                                                                                                                                                                                                                                                                                                                                                                                                                                                                                                                                                                                                                                                                                                                                                                                                                                                                                                                                                                                                                                                                                                                                                                                                                                                                                                                                                                                                                                                                                                                                                                                                                                                                                                                                                                                                                                                                                | 9,412,893            | 7,160,355          |
| Restricted Assets:                                                                                                                                                                                                                                                                                                                                                                                                                                                                                                                                                                                                                                                                                                                                                                                                                                                                                                                                                                                                                                                                                                                                                                                                                                                                                                                                                                                                                                                                                                                                                                                                                                                                                                                                                                                                                                                                                                                                                                                                                                                                                                             |                      |                    |
| Bond Reserve                                                                                                                                                                                                                                                                                                                                                                                                                                                                                                                                                                                                                                                                                                                                                                                                                                                                                                                                                                                                                                                                                                                                                                                                                                                                                                                                                                                                                                                                                                                                                                                                                                                                                                                                                                                                                                                                                                                                                                                                                                                                                                                   | 45,098,156           | 45,707,776         |
| Passenger Facility Charges and                                                                                                                                                                                                                                                                                                                                                                                                                                                                                                                                                                                                                                                                                                                                                                                                                                                                                                                                                                                                                                                                                                                                                                                                                                                                                                                                                                                                                                                                                                                                                                                                                                                                                                                                                                                                                                                                                                                                                                                                                                                                                                 | 69,268,668           | 53,536,155         |
| Customer Facility Charges                                                                                                                                                                                                                                                                                                                                                                                                                                                                                                                                                                                                                                                                                                                                                                                                                                                                                                                                                                                                                                                                                                                                                                                                                                                                                                                                                                                                                                                                                                                                                                                                                                                                                                                                                                                                                                                                                                                                                                                                                                                                                                      | 29,645,322           | 19,392,938         |
| Commercial Paper Reserve                                                                                                                                                                                                                                                                                                                                                                                                                                                                                                                                                                                                                                                                                                                                                                                                                                                                                                                                                                                                                                                                                                                                                                                                                                                                                                                                                                                                                                                                                                                                                                                                                                                                                                                                                                                                                                                                                                                                                                                                                                                                                                       | 44,290               | 37,355             |
| SBD Bond Guarantee                                                                                                                                                                                                                                                                                                                                                                                                                                                                                                                                                                                                                                                                                                                                                                                                                                                                                                                                                                                                                                                                                                                                                                                                                                                                                                                                                                                                                                                                                                                                                                                                                                                                                                                                                                                                                                                                                                                                                                                                                                                                                                             | 2,000,000            | 4,000,000          |
| 2010 Bond Proceeds Held by Tr                                                                                                                                                                                                                                                                                                                                                                                                                                                                                                                                                                                                                                                                                                                                                                                                                                                                                                                                                                                                                                                                                                                                                                                                                                                                                                                                                                                                                                                                                                                                                                                                                                                                                                                                                                                                                                                                                                                                                                                                                                                                                                  | 182,766,956          | 392,937,364        |
| 2005 Bond Proceeds Held by Tr                                                                                                                                                                                                                                                                                                                                                                                                                                                                                                                                                                                                                                                                                                                                                                                                                                                                                                                                                                                                                                                                                                                                                                                                                                                                                                                                                                                                                                                                                                                                                                                                                                                                                                                                                                                                                                                                                                                                                                                                                                                                                                  | 5,511,627            | 5,510,853          |
| Commercial Paper Interest Held                                                                                                                                                                                                                                                                                                                                                                                                                                                                                                                                                                                                                                                                                                                                                                                                                                                                                                                                                                                                                                                                                                                                                                                                                                                                                                                                                                                                                                                                                                                                                                                                                                                                                                                                                                                                                                                                                                                                                                                                                                                                                                 | 12,895               | 12,855             |
| Passenger Facility Charges Rec                                                                                                                                                                                                                                                                                                                                                                                                                                                                                                                                                                                                                                                                                                                                                                                                                                                                                                                                                                                                                                                                                                                                                                                                                                                                                                                                                                                                                                                                                                                                                                                                                                                                                                                                                                                                                                                                                                                                                                                                                                                                                                 | 5,651,706            | 4,931,064          |
| Customer Facility Charges Rec                                                                                                                                                                                                                                                                                                                                                                                                                                                                                                                                                                                                                                                                                                                                                                                                                                                                                                                                                                                                                                                                                                                                                                                                                                                                                                                                                                                                                                                                                                                                                                                                                                                                                                                                                                                                                                                                                                                                                                                                                                                                                                  | 981,056              | 972,295            |
| OCIP Loss Pool                                                                                                                                                                                                                                                                                                                                                                                                                                                                                                                                                                                                                                                                                                                                                                                                                                                                                                                                                                                                                                                                                                                                                                                                                                                                                                                                                                                                                                                                                                                                                                                                                                                                                                                                                                                                                                                                                                                                                                                                                                                                                                                 | 6,120,524            | 6,400,000          |
| Total Restricted Assets                                                                                                                                                                                                                                                                                                                                                                                                                                                                                                                                                                                                                                                                                                                                                                                                                                                                                                                                                                                                                                                                                                                                                                                                                                                                                                                                                                                                                                                                                                                                                                                                                                                                                                                                                                                                                                                                                                                                                                                                                                                                                                        | 347,101,198          | 533,438,655        |
| on-Current Assets                                                                                                                                                                                                                                                                                                                                                                                                                                                                                                                                                                                                                                                                                                                                                                                                                                                                                                                                                                                                                                                                                                                                                                                                                                                                                                                                                                                                                                                                                                                                                                                                                                                                                                                                                                                                                                                                                                                                                                                                                                                                                                              |                      |                    |
| apital Assets:                                                                                                                                                                                                                                                                                                                                                                                                                                                                                                                                                                                                                                                                                                                                                                                                                                                                                                                                                                                                                                                                                                                                                                                                                                                                                                                                                                                                                                                                                                                                                                                                                                                                                                                                                                                                                                                                                                                                                                                                                                                                                                                 |                      |                    |
| Land and Improvements                                                                                                                                                                                                                                                                                                                                                                                                                                                                                                                                                                                                                                                                                                                                                                                                                                                                                                                                                                                                                                                                                                                                                                                                                                                                                                                                                                                                                                                                                                                                                                                                                                                                                                                                                                                                                                                                                                                                                                                                                                                                                                          | 24,503,851           | 24,036,480         |
| Runways, Roads and Parking Lot                                                                                                                                                                                                                                                                                                                                                                                                                                                                                                                                                                                                                                                                                                                                                                                                                                                                                                                                                                                                                                                                                                                                                                                                                                                                                                                                                                                                                                                                                                                                                                                                                                                                                                                                                                                                                                                                                                                                                                                                                                                                                                 | 276,657,204          | 268,912,991        |
| Buildings and Structures                                                                                                                                                                                                                                                                                                                                                                                                                                                                                                                                                                                                                                                                                                                                                                                                                                                                                                                                                                                                                                                                                                                                                                                                                                                                                                                                                                                                                                                                                                                                                                                                                                                                                                                                                                                                                                                                                                                                                                                                                                                                                                       | 463,546,596          | 464,009,528        |
| Machinery and Equipment                                                                                                                                                                                                                                                                                                                                                                                                                                                                                                                                                                                                                                                                                                                                                                                                                                                                                                                                                                                                                                                                                                                                                                                                                                                                                                                                                                                                                                                                                                                                                                                                                                                                                                                                                                                                                                                                                                                                                                                                                                                                                                        | 11,183,718           | 10,307,589         |
| Vehicles                                                                                                                                                                                                                                                                                                                                                                                                                                                                                                                                                                                                                                                                                                                                                                                                                                                                                                                                                                                                                                                                                                                                                                                                                                                                                                                                                                                                                                                                                                                                                                                                                                                                                                                                                                                                                                                                                                                                                                                                                                                                                                                       | 5,361,806            | 5,342,155          |
| Office Furniture and Equipment                                                                                                                                                                                                                                                                                                                                                                                                                                                                                                                                                                                                                                                                                                                                                                                                                                                                                                                                                                                                                                                                                                                                                                                                                                                                                                                                                                                                                                                                                                                                                                                                                                                                                                                                                                                                                                                                                                                                                                                                                                                                                                 | 31,264,053           | 30,247,382         |
| Works of Art                                                                                                                                                                                                                                                                                                                                                                                                                                                                                                                                                                                                                                                                                                                                                                                                                                                                                                                                                                                                                                                                                                                                                                                                                                                                                                                                                                                                                                                                                                                                                                                                                                                                                                                                                                                                                                                                                                                                                                                                                                                                                                                   | 2,675,939            | 2,421,604          |
| Construction in Progress                                                                                                                                                                                                                                                                                                                                                                                                                                                                                                                                                                                                                                                                                                                                                                                                                                                                                                                                                                                                                                                                                                                                                                                                                                                                                                                                                                                                                                                                                                                                                                                                                                                                                                                                                                                                                                                                                                                                                                                                                                                                                                       | 593,008,421          | 301,403,266        |
| Total Capital Assets                                                                                                                                                                                                                                                                                                                                                                                                                                                                                                                                                                                                                                                                                                                                                                                                                                                                                                                                                                                                                                                                                                                                                                                                                                                                                                                                                                                                                                                                                                                                                                                                                                                                                                                                                                                                                                                                                                                                                                                                                                                                                                           | 1,408,201,587        | 1,106,680,995      |
| Accumulated Depreciation                                                                                                                                                                                                                                                                                                                                                                                                                                                                                                                                                                                                                                                                                                                                                                                                                                                                                                                                                                                                                                                                                                                                                                                                                                                                                                                                                                                                                                                                                                                                                                                                                                                                                                                                                                                                                                                                                                                                                                                                                                                                                                       | -547,422,119         | -504,086,264       |
| Total Capital Assets, Net                                                                                                                                                                                                                                                                                                                                                                                                                                                                                                                                                                                                                                                                                                                                                                                                                                                                                                                                                                                                                                                                                                                                                                                                                                                                                                                                                                                                                                                                                                                                                                                                                                                                                                                                                                                                                                                                                                                                                                                                                                                                                                      | 860,779,469          | 602,594,731        |
| ther Assets:                                                                                                                                                                                                                                                                                                                                                                                                                                                                                                                                                                                                                                                                                                                                                                                                                                                                                                                                                                                                                                                                                                                                                                                                                                                                                                                                                                                                                                                                                                                                                                                                                                                                                                                                                                                                                                                                                                                                                                                                                                                                                                                   |                      |                    |
| Notes Receivable-Long Term Por                                                                                                                                                                                                                                                                                                                                                                                                                                                                                                                                                                                                                                                                                                                                                                                                                                                                                                                                                                                                                                                                                                                                                                                                                                                                                                                                                                                                                                                                                                                                                                                                                                                                                                                                                                                                                                                                                                                                                                                                                                                                                                 | 41,526,270           | 43,138,241         |
| Investments-Long Term Portion                                                                                                                                                                                                                                                                                                                                                                                                                                                                                                                                                                                                                                                                                                                                                                                                                                                                                                                                                                                                                                                                                                                                                                                                                                                                                                                                                                                                                                                                                                                                                                                                                                                                                                                                                                                                                                                                                                                                                                                                                                                                                                  | 16,158,334           | 18,959,663         |
| Deferred Costs-Bonds (net)                                                                                                                                                                                                                                                                                                                                                                                                                                                                                                                                                                                                                                                                                                                                                                                                                                                                                                                                                                                                                                                                                                                                                                                                                                                                                                                                                                                                                                                                                                                                                                                                                                                                                                                                                                                                                                                                                                                                                                                                                                                                                                     | 4,681,266            | 5,051,054          |
| Net Pension Asset                                                                                                                                                                                                                                                                                                                                                                                                                                                                                                                                                                                                                                                                                                                                                                                                                                                                                                                                                                                                                                                                                                                                                                                                                                                                                                                                                                                                                                                                                                                                                                                                                                                                                                                                                                                                                                                                                                                                                                                                                                                                                                              | 7,250,814            | 7,807,127          |
| Security Deposits                                                                                                                                                                                                                                                                                                                                                                                                                                                                                                                                                                                                                                                                                                                                                                                                                                                                                                                                                                                                                                                                                                                                                                                                                                                                                                                                                                                                                                                                                                                                                                                                                                                                                                                                                                                                                                                                                                                                                                                                                                                                                                              | 500,000              | 0                  |
| Total Other Assets                                                                                                                                                                                                                                                                                                                                                                                                                                                                                                                                                                                                                                                                                                                                                                                                                                                                                                                                                                                                                                                                                                                                                                                                                                                                                                                                                                                                                                                                                                                                                                                                                                                                                                                                                                                                                                                                                                                                                                                                                                                                                                             | 70,116,684           | 74,956,085         |
| Total Non-Current Assets                                                                                                                                                                                                                                                                                                                                                                                                                                                                                                                                                                                                                                                                                                                                                                                                                                                                                                                                                                                                                                                                                                                                                                                                                                                                                                                                                                                                                                                                                                                                                                                                                                                                                                                                                                                                                                                                                                                                                                                                                                                                                                       | 930,896,152          | 677,550,817        |
| otal Assets                                                                                                                                                                                                                                                                                                                                                                                                                                                                                                                                                                                                                                                                                                                                                                                                                                                                                                                                                                                                                                                                                                                                                                                                                                                                                                                                                                                                                                                                                                                                                                                                                                                                                                                                                                                                                                                                                                                                                                                                                                                                                                                    | 1,415,551,900        | 1,330,424,841      |
| טומו הספכוס                                                                                                                                                                                                                                                                                                                                                                                                                                                                                                                                                                                                                                                                                                                                                                                                                                                                                                                                                                                                                                                                                                                                                                                                                                                                                                                                                                                                                                                                                                                                                                                                                                                                                                                                                                                                                                                                                                                                                                                                                                                                                                                    | 1,10,00,1,000        | 1,330,424,841      |