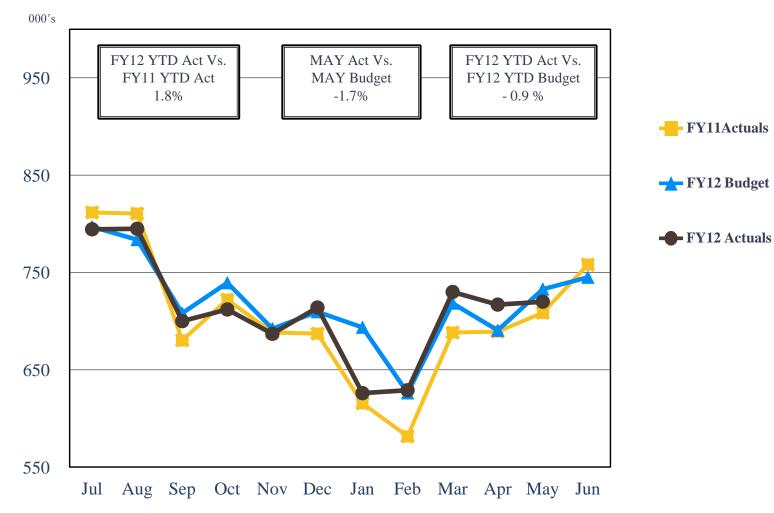

estments has pushed yields on 10-year Treasuries to new lows, as investors are becoming increasingly worried about Greece exiting the Euro zone and weakening U.S. recovery.

U.S. Treasury Yield Curve
December 31, 2011 vs. March 14, 2012 vs. May 31, 2012



|        | 12/31/11 | 3/14/12 | 5/31/12 |
|--------|----------|---------|---------|
| 3-Mo.  | 0.02%    | 0.09%   | 0.07%   |
| 6-Mo.  | 0.06%    | 0.15%   | 0.14%   |
| 1-Yr.  | 0.12%    | 0.21%   | 0.18%   |
| 2-Yr.  | 0.25%    | 0.40%   | 0.27%   |
| 3-Yr.  | 0.36%    | 0.60%   | 0.35%   |
| 5-Yr.  | 0.83%    | 1.13%   | 0.67%   |
| 10-Yr. | 1.89%    | 2.29%   | 1.59%   |
|        |          |         |         |

Source: Bloomberg 14

# Unaudited Financial Statements For the Eleven Months Ended May 31, 2012





#### Enplanements







#### Gross Landing Weight Units (000 lbs)







#### Car Rental License Fees



# Revenues & Expenses (Unaudited) For the Month Ended May 31, 2012





# Operating Revenues for the Month Ended May 31, 2012 (Unaudited)



|                        | Variance |          |                         |       |             |          |  |  |  |
|------------------------|----------|----------|-------------------------|-------|-------------|----------|--|--|--|
|                        |          |          | Favorable (Unfavorable) |       | %<br>Change | Prior    |  |  |  |
| (In thousands)         | Budget   | Actual   |                         |       |             | Year     |  |  |  |
| Aviation revenue:      |          |          |                         |       |             |