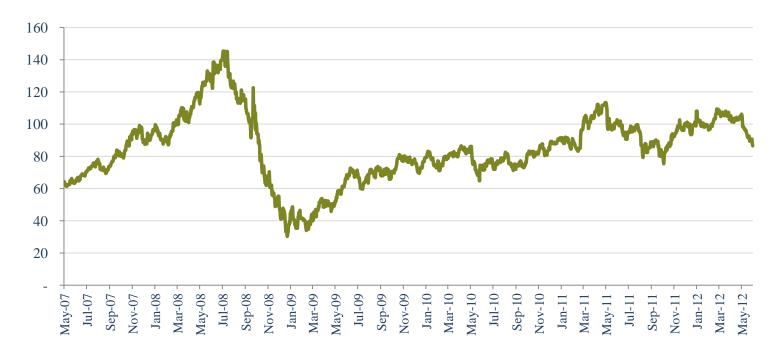

and favorable housing prices. However, the housing market remains constrained by an oversupply of unsold homes, economic uncertainty and persistent high unemployment.

In what may be a favorable sign for the housing sector going forward, confidence among homebuilders rose to the highest level since 2007. Homebuilders also reported improving sales and greater traffic from potential buyers.

#### New Home Sales March 2002 – March 2012





#### Oil Prices Drop Sharply



Crude oil prices (WTI spot) are down over 18% over the past 30 days, as weaker global economic data has lead the market to expect weaker demand for oil. After closing over \$106 per barrel on May 1, oil closed at \$86.53 on May 31st.

#### West Texas Intermediate Oil Price Per Barrel (WTI Spot)

May 1, 2007 – May 31, 2012



Source: Bloomberg



#### The Equity Markets Off Slightly



The equity markets experienced their worst month in over two years driven by investors growing concerns about the European debt crisis spreading along with slowing growth in the U.S. and China. Both the Dow Jones Industrial Average (DJIA) and the Standard & Poor's 500 Index (S&P 500) were down by over 6% in May.

#### **Dow Jones Industrial and S&P 500 Indices**

May 1, 2007 – May 31, 2012





#### Financial News







#### Treasury Yields Fall



On renewed global economic worries and growing uncertainty about the political situation in the Euro zone, Treasury prices have increased sharply (yields fell) as investors moved away from riskier asset classes. The 2-year Treasury yield, which had reached as high as 0.40% on March