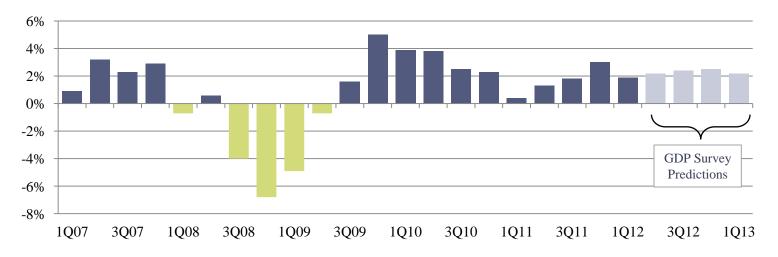

#### 1Q12 U.S. GDP Revised Downward



First quarter 2012 U.S. GDP was revised downward to 1.9 percent (from the 2.2 percent advance estimate), which compares to 3.0 percent in the fourth quarter of 2011.

The downward revision in GDP growth was due mainly to a smaller increase in inventories along, a larger decline in government spending, and slightly slower consumer spending than originally estimated. An upward revision in business investment partially offset these declines.

The smaller gain in first quarter 2012 GDP along with the disappointing May employment report and growing fears about problems in the Euro zone have raised concerns about the strength of the U.S. recovery going forward.

#### **Gross Domestic Product (Quarter on Quarter)**

First Quarter 2007 – First Quarter 2013



Gross Domestic Product (GDP) is a measure of the United States' production over the quarter, often shown as quarter on quarter change. GDP includes consumption, government spending, investment, and net exports. It is the measure of economic activity in the United States.

Source: Bloomberg



#### Initial Jobless Claims Trending Higher



Initial claims for unemployment (seasonally adjusted) have been trending upward the past four weeks. For the week ending May 26, initial claims increased by 10,000 to 383,000.

The four week moving average, which smoothes weekly volatility, increased by 3,750 to 374,500, which suggest some weakness in the labor markets.

#### **Weekly Initial Jobless Claims**

May 2007 – May 2012



Weekly initial jobless claims is the actual number of people who have f