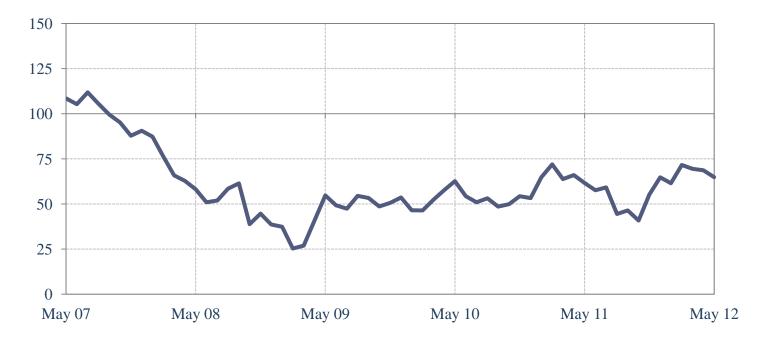

### San Diego County Regional Airport Authority Balance Sheet (Summary)

As of: May 31, 2012

Print Date: 6/11/2012 Print Time: 8:47:41AM Report ID: GL0001.FY08

| The state of the s | Current Year Balance | Prior Year Balance |
|--------------------------------------------------------------------------------------------------------------------------------------------------------------------------------------------------------------------------------------------------------------------------------------------------------------------------------------------------------------------------------------------------------------------------------------------------------------------------------------------------------------------------------------------------------------------------------------------------------------------------------------------------------------------------------------------------------------------------------------------------------------------------------------------------------------------------------------------------------------------------------------------------------------------------------------------------------------------------------------------------------------------------------------------------------------------------------------------------------------------------------------------------------------------------------------------------------------------------------------------------------------------------------------------------------------------------------------------------------------------------------------------------------------------------------------------------------------------------------------------------------------------------------------------------------------------------------------------------------------------------------------------------------------------------------------------------------------------------------------------------------------------------------------------------------------------------------------------------------------------------------------------------------------------------------------------------------------------------------------------------------------------------------------------------------------------------------------------------------------------------------|----------------------|--------------------|
|                                                                                                                                                                                                                                                                                                                                                                                                                                                                                                                                                                                                                                                                                                                                                                                                                                                                                                                                                                                                                                                                                                                                                                                                                                                                                                                                                                                                                                                                                                                                                                                                                                                                                                                                                                                                                                                                                                                                                                                                                                                                                                                                | Assets               |                    |
| Current Assets:                                                                                                                                                                                                                                                                                                                                                                                                                                                                                                                                                                                                                                                                                                                                                                                                                                                                                                                                                                                                                                                                                                                                                                                                                                                                                                                                                                                                                                                                                                                                                                                                                                                                                                                                                                                                                                                                                                                                                                                                                                                                                                                |                      |                    |
| Cash and Investments                                                                                                                                                                                                                                                                                                                                                                                                                                                                                                                                                                                                                                                                                                                                                                                                                                                                                                                                                                                                                                                                                                                                                                                                                                                                                                                                                                                                                                                                                                                                                                                                                                                                                                                                                                                                                                                                                                                                                                                                                                                                                                           | \$106,338,452        | \$92,886,531       |
| Tenant Lease Receivables                                                                                                                                                                                                                                                                                                                                                                                                                                                                                                                                                                                                                                                                                                                                                                                                                                                                                                                                                                                                                                                                                                                                                                                                                                                                                                                                                                                                                                                                                                                                                                                                                                                                                                                                                                                                                                                                                                                                                                                                                                                                                                       | 5,081,621            | 5,539,511          |
| Grants Receivable                                                                                                                                                                                                                                                                                                                                                                                                                                                                                                                                                                                                                                                                                                                                                                                                                                                                                                                                                                                                                                                                                                                                                                                                                                                                                                                                                                                                                                                                                                                                                                                                                                                                                                                                                                                                                                                                                                                                                                                                                                                                                                              | 6,411,477            | 4,366,146          |
| Notes Receivable-Current Porti                                                                                                                                                                                                                                                                                                                                                                                                                                                                                                                                                                                                                                                                                                                                                                                                                                                                                                                                                                                                                                                                                                                                                                                                                                                                                                                                                                                                                                                                                                                                                                                                                                                                                                                                                                                                                                                                                                                                                                                                                                                                                                 | 1,536,223            | 1,612,790          |
| Other Current Assets                                                                                                                                                                                                                                                                                                                                                                                                                                                                                                                                                                                                                                                                                                                                                                                                                                                                                                                                                                                                                                                                                                                                                                                                                                                                                                                                                                                                                                                                                                                                                                                                                                                                                                                                                                                                                                                                                                                                                                                                                                                                                                           | 8,773,884            | 7,870,037          |
| Total Current Assets                                                                                                                                                                                                                                                                                                                                                                                                                                                                                                                                                                                                                                                                                                                                                                                                                                                                                                                                                                                                                                                                                                                                                                                                                                                                                                                                                                                                                                                                                                                                                                                                                                                                                                                                                                                                                                                                                                                                                                                                                                                                                                           | 128,141,656          | 112,275,015        |
| Cash Designated                                                                                                                                                                                                                                                                                                                                                                                                                                                                                                                                                                                                                                                                                                                                                                                                                                                                                                                                                                                                                                                                                                                                                                                                                                                                                                                                                                                                                                                                                                                                                                                                                                                                                                                                                                                                                                                                                                                                                                                                                                                                                                                | 9,412,893            | 7,160,355          |
| Restricted Assets:                                                                                                                                                                                                                                                                                                                                                                                                                                                                                                                                                                                                                                                                                                                                                                                                                                                                                                                                                                                                                                                                                                                                                                                                                                                                                                                                                                                                                                                                                                                                                                                                                                                                                                                                                                                                                                                                                                                                                                                                                                                                                                             |                      |                    |
| Bond Reserve                                                                                                                                                                                                                                                                                                                                                                                                                                                                                                                                                                                                                                                                                                                                                                                                                                                                                                                                                                                                                                                                                                                                                                                                                                                                                                                                                                                                                                                                                                                                                                                                                                                                                                                                                                                                                                                                                                                                                                                                                                                                                                                   | 45,098,156           | 45,707,776         |
| Passenger Facility Charges and                                                                                                                                                                                                                                                                                                                                                                                                                                                                                                                                                                                                                                                                                                                                                                                                                                                                                                                                                                                                                                                                                                                                                                                                                                                                                                                                                                                                                                                                                                                                                                                                                                                                                                                                                                                                                                                                                                                                                                                                                                                                                                 | 69,268,668           | 53,536,155         |
| Customer Facility Charges                                                                                                                                                                                                                                                                                                                                                                                                                                                                                                                                                                                                                                                                                                                                                                                                                                                                                                                                                                                                                                                                                                                                                                                                                                                                                                                                                                                                                                                                                                                                                                                                                                                                                                                                                                                                                                                                                                                                                                                                                                                                                                      | 29,645,322           | 19,392,938         |
| Commercial Paper Reserve                                                                                                                                                                                                                                                                                                                                                                                                                                                                                                                                                                                                                                                                                                                                                                                                                                                                                                                                                                                                                                                                                                                                                                                                                                                                                                                                                                                                                                                                                                                                                                                                                                                                                                                                                                                                                                                                                                                                                                                                                                                                                                       | 44,290               | 37,355             |
| SBD Bond Guarantee                                                                                                                                                                                                                                                                                                                                                                                                                                                                                                                                                                                                                                                                                                                                                                                                                                                                                                                                                                                                                                                                                                                                                                                                                                                                                                                                                                                                                                                                                                                                                                                                                                                                                                                                                                                                                                                                                                                                                                                                                                                                                                             | 2,000,000            | 4,000,000          |
| 2010 Bond Proceeds Held by Tr                                                                                                                                                                                                                                                                                                                                                                                                                                                                                                                                                                                                                                                                                                                                                                                                                                                                                                                                                                                                                                                                                                                                                                                                                                                                                                                                                                                                                                                                                                                                                                                                                                                                                                                                                                                                                                                                                                                                                                                                                                                                                                  | 182,766,956          | 392,937,364        |
| 2005 Bond Proceeds Held by Tr                                                                                                                                                                                                                                                                                                                                                                                                                                                                                                                                                                                                                                                                                                                                                                                                                                                                                                                                                                                                                                                                                                                                                                                                                                                                                                                                                                                                                                                                                                                                                                                                                                                                                                                                                                                                                                                                                                                                                                                                                                                                                                  | 5,511,627            | 5,510,853          |
| Commercial Paper Interest Held                                                                                                                                                                                                                                                                                                                                                                                                                                                                                                                                                                                                                                                                                                                                                                                                                                                                                                                                                                                                                                                                                                                                                                                                                                                                                                                                                                                                                                                                                                                                                                                                                                                                                                                                                                                                                                                                                                                                                                                                                                                                                                 | 12,895               | 12,855             |
| Passenger Facility Charges Rec                                                                                                                                                                                                                                                                                                                                                                                                                                                                                                                                                                                                                                                                                                                                                                                                                                                                                                                                                                                                                                                                                                                                                                                                                                                                                                                                                                                                                                                                                                                                                                                                                                                                                                                                                                                                                                                                                                                                                                                                                                                                                                 | 5,651,706            | 4,931,064          |
| Customer Facility Charges Rec                                                                                                                                                                                                                                                                                                                                                                                                                                                                                                                                                                                                                                                                                                                                                                                                                                                                                                                                                                                                                                                                                                                                                                                                                                                                                                                                                                                                                                                                                                                                                                                                                                                                                                                                                                                                                                                                                                                                                                                                                                                                                                  | 981,056              | 972,295            |
| OCIP Loss Pool                                                                                                                                                                                                                                                                                                                                                                                                                                                                                                                                                                                                                                                                                                                                                                                                                                                                                                                                                                                                                                                                                                                                                                                                                                                                                                                                                                                                                                                                                                                                                                                                                                                                                                                                                                                                                                                                                                                                                                                                                                                                                                                 | 6,120,524            | 6,400,000          |
| Total Restricted Assets                                                                                                                                                                                                                                                                                                                                                                                                                                                                                                                                                                                                                                                                                                                                                                                                                                                                                                                                                                                                                                                                                                                                                                                                                                                                                                                                                                                                                                                                                                                                                                                                                                                                                                                                                                                                                                                                                                                                                                                                                                                                                                        | 347,101,198          | 533,438,655        |
| on-Current Assets                                                                                                                                                                                                                                                                                                                                                                                                                                                                                                                                                                                                                                                                                                                                                                                                                                                                                                                                                                                                                                                                                                                                                                                                                                                                                                                                                                                                                                                                                                                                                                                                                                                                                                                                                                                                                                                                                                                                                                                                                                                                                                              |                      |                    |
| apital Assets:                                                                                                                                                                                                                                                                                                                                                                                                                                                                                                                                                                                                                                                                                                                                                                                                                                                                                                                                                                                                                                                                                                                                                                                                                                                                                                                                                                                                                                                                                                                                                                                                                                                                                                                                                                                                                                                                                                                                                                                                                                                                                                                 |                      |                    |
| Land and Improvements                                                                                                                                                                                                                                                                                                                                                                                                                                                                                                                                                                                                                                                                                                                                                                                                                                                                                                                                                                                                                                                                                                                                                                                                                                                                                                                                                                                                                                                                                                                                                                                                                                                                                                                                                                                                                                                                                                                                                                                                                                                                                                          | 24,503,851           | 24,036,480         |
| Runways, Roads and Parking Lot                                                                                                                                                                                                                                                                                                                                                                                                                                                                                                                                                                                                                                                                                                                                                                                                                                                                                                                                                                                                                                                                                                                                                                                                                                                                                                                                                                                                                                                                                                                                                                                                                                                                                                                                                                                                                                                                                                                                                                                                                                                                                                 | 276,657,204          | 268,912,991        |
| Buildings and Structures                                                                                                                                                                                                                                                                                                                                                                                                                                                                                                                                                                                                                                                                                                                                                                                                                                                                                                                                                                                                                                                                                                                                                                                                                                                                                                                                                                                                                                                                                                                                                                                                                                                                                                                                                                                                                                                                                                                                                                                                                                                                                                       | 463,546,596          | 464,009,528        |
| Machinery and Equipment                                                                                                                                                                                                                                                                                                                                                                                                                                                                                                                                                                                                                                                                                                                                                                                                                                                                                                                                                                                                                                                                                                                                                                                                                                                                                                                                                                                                                                                                                                                                                                                                                                                                                                                                                                                                                                                                                                                                                                                                                                                                                                        | 11,183,718           | 10,307,589         |
| Vehicles                                                                                                                                                                                                                                                                                                                                                                                                                                                                                                                                                                                                                                                                                                                                                                                                                                                                                                                                                                                                                                                                                                                                                                                                                                                                                                                                                                                                                                                                                                                                                                                                                                                                                                                                                                                                                                                                                                                                                                                                                                                                                                                       | 5,361,806            | 5,342,155          |
| Office Furniture and Equipment                                                                                                                                                                                                                                                                                                                                                                                                                                                                                                                                                                                                                                                                                                                                                                                                                                                                                                                                                                                                                                                                                                                                                                                                                                                                                                                                                                                                                                                                                                                                                                                                                                                                                                                                                                                                                                                                                                                                                                                                                                                                                                 | 31,264,053           | 30,247,382         |
| Works of Art                                                                                                                                                                                                                                                                                                                                                                                                                                                                                                                                                                                                                                                                                                                                                                                                                                                                                                                                                                                                                                                                                                                                                                                                                                                                                                                                                                                                                                                                                                                                                                                                                                                                                                                                                                                                                                                                                                                                                                                                                                                                                                                   | 2,675,939            | 2,421,604          |
| Construction in Progress                                                                                                                                                                                                                                                                                                                                                                                                                                                                                                                                                                                                                                                                                                                                                                                                                                                                                                                                                                                                                                                                                                                                                                                                                                                                                                                                                                                                                                                                                                                                                                                                                                                                                                                                                                                                                                                                                                                                                                                                                                                                                                       | 593,008,421          | 301,403,266        |
| Total Capital Assets                                                                                                                                                                                                                                                                                                                                                                                                                                                                                                                                                                                                                                                                                                                                                                                                                                                                                                                                                                                                                                                                                                                                                                                                                                                                                                                                                                                                                                                                                                                                                                                                                                                                                                                                                                                                                                                                                                                                                                                                                                                                                                           | 1,408,201,587        | 1,106,680,995      |
| Accumulated Depreciation                                                                                                                                                                                                                                                                                                                                                                                                                                                                                                                                                                                                                                                                                                                                                                                                                                                                                                                                                                                                                                                                                                                                                                                                                                                                                                                                                                                                                                                                                                                                                                                                                                                                                                                                                                                                                                                                                                                                                                                                                                                                                                       | -547,422,119         | -504,086,264       |
| Total Capital Assets, Net                                                                                                                                                                                                                                                                                                                                                                                                                                                                                                                                                                                                                                                                                                                                                                                                                                                                                                                                                                                                                                                                                                                                                                                                                                                                                                                                                                                                                                                                                                                                                                                                                                                                                                                                                                                                                                                                                                                                                                                                                                                                                                      | 860,779,469          | 602,594,731        |
| ther Assets:                                                                                                                                                                                                                                                                                                                                                                                                                                                                                                                                                                                                                                                                                                                                                                                                                                                                                                                                                                                                                                                                                                                                                                                                                                                                                                                                                                                                                                                                                                                                                                                                                                                                                                                                                                                                                                                                                                                                                                                                                                                                                                                   |                      |                    |
| Notes Receivable-Long Term Por                                                                                                                                                                                                                                                                                                                                                                                                                                                                                                                                                                                                                                                                                                                                                                                                                                                                                                                                                                                                                                                                                                                                                                                                                                                                                                                                                                                                                                                                                                                                                                                                                                                                                                                                                                                                                                                                                                                                                                                                                                                                                                 | 41,526,270           | 43,138,241         |
| Investments-Long Term Portion                                                                                                                                                                                                                                                                                                                                                                                                                                                                                                                                                                                                                                                                                                                                                                                                                                                                                                                                                                                                                                                                                                                                                                                                                                                                                                                                                                                                                                                                                                                                                                                                                                                                                                                                                                                                                                                                                                                                                                                                                                                                                                  | 16,158,334           | 18,959,663         |
| Deferred Costs-Bonds (net)                                                                                                                                                                                                                                                                                                                                                                                                                                                                                                                                                                                                                                                                                                                                                                                                                                                                                                                                                                                                                                                                                                                                                                                                                                                                                                                                                                                                                                                                                                                                                                                                                                                                                                                                                                                                                                                                                                                                                                                                                                                                                                     | 4,681,266            | 5,051,054          |
| Net Pension Asset                                                                                                                                                                                                                                                                                                                                                                                                                                                                                                                                                                                                                                                                                                                                                                                                                                                                                                                                                                                                                                                                                                                                                                                                                                                                                                                                                                                                                                                                                                                                                                                                                                                                                                                                                                                                                                                                                                                                                                                                                                                                                                              | 7,250,814            | 7,807,127          |
| Security Deposits                                                                                                                                                                                                                                                                                                                                                                                                                                                                                                                                                                                                                                                                                                                                                                                                                                                                                                                                                                                                                                                                                                                                                                                                                                                                                                                                                                                                                                                                                                                                                                                                                                                                                                                                                                                                                                                                                                                                                                                                                                                                                                              | 500,000              | 0                  |
| Total Other Assets                                                                                                                                                                                                                                                                                                                                                                                                                                                                                                                                                                                                                                                                                                                                                                                                                                                                                                                                                                                                                                                                                                                                                                                                                                                                                                                                                                                                                                                                                                                                                                                                                                                                                                                                                                                                                                                                                                                                                                                                                                                                                                             | 70,116,684           | 74,956,085         |
| Total Non-Current Assets                                                                                                                                                                                                                                                                                                                                                                                                                                                                                                                                                                                                                                                                                                                                                                                                                                                                                                                                                                                                                                                                                                                                                                                                                                                                                                                                                                                                                                                                                                                                                                                                                                                                                                                                                                                                                                                                                                                                                                                                                                                                                                       | 930,896,152          | 677,550,817        |
| otal Assets                                                                                                                                                                                                                                                                                                                                                                                                                                                                                                                                                                                                                                                                                                                                                                                                                                                                                                                                                                                                                                                                                                                                                                                                                                                                                                                                                                                                                                                                                                                                                                                                                                                                                                                                                                                                                                                                                                                                                                                                                                                                                                                    | 1,415,551,900        | 1,330,424,841      |
| טומו הספכוס                                                                                                                                                                                                                                                                                                                                                                                                                                                                                                                                                                                                                                                                                                                                                                                                                                                                                                                                                                                                                                                                                                                                                                                                                                                                                                                                                                                                                                                                                                                                                                                                                                                                                                                                                                                                                                                                                                                                                                                                                                                                                                                    | 1,10,00,1,000        | 1,330,424,841      |