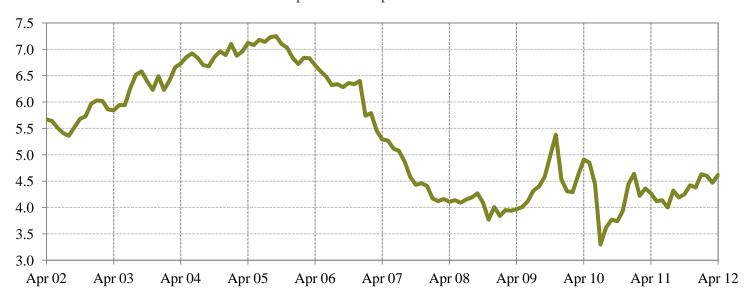

### San Diego County Regional Airport Authority Balance Sheet (Summary)

As of: May 31, 2012

Print Date: 6/11/2012 Print Time: 8:47:41AM Report ID: GL0001.FY08

| The state of the s | Current Year Balance | Prior Year Balance |
|--------------------------------------------------------------------------------------------------------------------------------------------------------------------------------------------------------------------------------------------------------------------------------------------------------------------------------------------------------------------------------------------------------------------------------------------------------------------------------------------------------------------------------------------------------------------------------------------------------------------------------------------------------------------------------------------------------------------------------------------------------------------------------------------------------------------------------------------------------------------------------------------------------------------------------------------------------------------------------------------------------------------------------------------------------------------------------------------------------------------------------------------------------------------------------------------------------------------------------------------------------------------------------------------------------------------------------------------------------------------------------------------------------------------------------------------------------------------------------------------------------------------------------------------------------------------------------------------------------------------------------------------------------------------------------------------------------------------------------------------------------------------------------------------------------------------------------------------------------------------------------------------------------------------------------------------------------------------------------------------------------------------------------------------------------------------------------------------------------------------------------|----------------------|--------------------|
|                                                                                                                                                                                                                                                                                                                                                                                                                                                                                                                                                                                                                                                                                                                                                                                                                                                                                                                                                                                                                                                                                                                                                                                                                                                                                                                                                                                                                                                                                                                                                                                                                                                                                                                                                                                                                                                                                                                                                                                                                                                                                                                                | Assets               |                    |
| Current Assets:                                                                                                                                                                                                                                                                                                                                                                                                                                                                                                                                                                                                                                                                                                                                                                                                                                                                                                                                                                                                                                                                                                                                                                                                                                                                                                                                                                                                                                                                                                                                                                                                                                                                                                                                                                                                                                                                                                                                                                                                                                                                                                                |                      |                    |
| Cash and Investments                                                                                                                                                                                                                                                                                                                                                                                                                                                                                                                                                                                                                                                                                                                                                                                                                                                                                                                                                                                                                                                                                                                                                                                                                                                                                                                                                                                                                                                                                                                                                                                                                                                                                                                                                                                                                                                                                                                                                                                                                                                                                                           | \$106,338,452        | \$92,886,531       |
| Tenant Lease Receivables                                                                                                                                                                                                                                                                                                                                                                                                                                                                                                                                                                                                                                                                                                                                                                                                                                                                                                                                                                                                                                                                                                                                                                                                                                                                                                                                                                                                                                                                                                                                                                                                                                                                                                                                                                                                                                                                                                                                                                                                                                                                                                       | 5,081,621            | 5,539,511          |
| Grants Receivable                                                                                                                                                                                                                                                                                                                                                                                                                                                                                                                                                                                                                                                                                                                                                                                                                                                                                                                                                                                                                                                                                                                                                                                                                                                                                                                                                                                                                                                                                                                                                                                                                                                                                                                                                                                                                                                                                                                                                                                                                                                                                                              | 6,411,477            | 4,366,146          |
| Notes Receivable-Current Porti                                                                                                                                                                                                                                                                                                                                                                                                                                                                                                                                                                                                                                                                                                                                                                                                                                                                                                                                                                                                                                                                                                                                                                                                                                                                                                                                                                                                                                                                                                                                                                                                                                                                                                                                                                                                                                                                                                                                                                                                                                                                                                 | 1,536,223            | 1,612,790          |
| Other Current Assets                                                                                                                                                                                                                                                                                                                                                                                                                                                                                                                                                                                                                                                                                                                                                                                                                                                                                                                                                                                                                                                                                                                                                                                                                                                                                                                                                                                                                                                                                                                                                                                                                                                                                                                                                                                                                                                                                                                                                                                                                                                                                                           | 8,773,884            | 7,870,037          |
| Total Current Assets                                                                                                                                                                                                                                                                                                                                                                                                                                                                                                                                                                                                                                                                                                                                                                                                                                                                                                                                                                                                                                                                                                                                                                                                                                                                                                                                                                                                                                                                                                                                                                                                                                                                                                                                                                                                                                                                                                                                                                                                                                                                                                           | 128,141,656          | 112,275,015        |
| Cash Designated                                                                                                                                                                                                                                                                                                                                                                                                                                                                                                                                                                                                                                                                                                                                                                                                                                                                                                                                                                                                                                                                                                                                                                                                                                                                                                                                                                                                                                                                                                                                                                                                                                                                                                                                                                                                                                                                                                                                                                                                                                                                                                                | 9,412,893            | 7,160,355          |
| Restricted Assets:                                                                                                                                                                                                                                                                                                                                                                                                                                                                                                                                                                                                                                                                                                                                                                                                                                                                                                                                                                                                                                                                                                                                                                                                                                                                                                                                                                                                                                                                                                                                                                                                                                                                                                                                                                                                                                                                                                                                                                                                                                                                                                             |                      |                    |
| Bond Reserve                                                                                                                                                                                                                                                                                                                                                                                                                                                                                                                                                                                                                                                                                                                                                                                                                                                                                                                                                                                                                                                                                                                                                                                                                                                                                                                                                                                                                                                                                                                                                                                                                                                                                                                                                                                                                                                                                                                                                                                                                                                                                                                   | 45,098,156           | 45,707,776         |
| Passenger Facility Charges and                                                                                                                                                                                                                                                                                                                                                                                                                                                                                                                                                                                                                                                                                                                                                                                                                                                                                                                                                                                                                                                                                                                                                                                                                                                                                                                                                                                                                                                                                                                                                                                                                                                                                                                                                                                                                                                                                                                                                                                                                                                                                                 | 69,268,668           | 53,536,155         |
| Customer Facility Charges                                                                                                                                                                                                                                                                                                                                                                                                                                                                                                                                                                                                                                                                                                                                                                                                                                                                                                                                                                                                                                                                                                                                                                                                                                                                                                                                                                                                                                                                                                                                                                                                                                                                                                                                                                                                                                                                                                                                                                                                                                                                                                      | 29,645,322           | 19,392,938         |
| Commercial Paper Reserve                                                                                                                                                                                                                                                                                                                                                                                                                                                                                                                                                                                                                                                                                                                                                                                                                                                                                                                                                                                                                                                                                                                                                                                                                                                                                                                                                                                                                                                                                                                                                                                                                                                                                                                                                                                                                                                                                                                                                                                                                                                                                                       | 44,290               | 37,355             |
| SBD Bond Guarantee                                                                                                                                                                                                                                                                                                                                                                                                                                                                                                                                                                                                                                                                                                                                                                                                                                                                                                                                                                                                                                                                                                                                                                                                                                                                                                                                                                                                                                                                                                                                                                                                                                                                                                                                                                                                                                                                                                                                                                                                                                                                                                             | 2,000,000            | 4,000,000          |
| 2010 Bond Proceeds Held by Tr                                                                                                                                                                                                                                                                                                                                                                                                                                                                                                                                                                                                                                                                                                                                                                                                                                                                                                                                                                                                                                                                                                                                                                                                                                                                                                                                                                                                                                                                                                                                                                                                                                                                                                                                                                                                                                                                                                                                                                                                                                                                                                  | 182,766,956          | 392,937,364        |
| 2005 Bond Proceeds Held by Tr                                                                                                                                                                                                                                                                                                                                                                                                                                                                                                                                                                                                                                                                                                                                                                                                                                                                                                                                                                                                                                                                                                                                                                                                                                                                                                                                                                                                                                                                                                                                                                                                                                                                                                                                                                                                                                                                                                                                                                                                                                                                                                  | 5,511,627            | 5,510,853          |
| Commercial Paper Interest Held                                                                                                                                                                                                                                                                                                                                                                                                                                                                                                                                                                                                                                                                                                                                                                                                                                                                                                                                                                                                                                                                                                                                                                                                                                                                                                                                                                                                                                                                                                                                                                                                                                                                                                                                                                                                                                                                                                                                                                                                                                                                                                 | 12,895               | 12,855             |
| Passenger Facility Charges Rec                                                                                                                                                                                                                                                                                                                                                                                                                                                                                                                                                                                                                                                                                                                                                                                                                                                                                                                                                                                                                                                                                                                                                                                                                                                                                                                                                                                                                                                                                                                                                                                                                                                                                                                                                                                                                                                                                                                                                                                                                                                                                                 | 5,651,706            | 4,931,064          |
| Customer Facility Charges Rec                                                                                                                                                                                                                                                                                                                                                                                                                                                                                                                                                                                                                                                                                                                                                                                                                                                                                                                                                                                                                                                                                                                                                                                                                                                                                                                                                                                                                                                                                                                                                                                                                                                                                                                                                                                                                                                                                                                                                                                                                                                                                                  | 981,056              | 972,295            |
| OCIP Loss Pool                                                                                                                                                                                                                                                                                                                                                                                                                                                                                                                                                                                                                                                                                                                                                                                                                                                                                                                                                                                                                                                                                                                                                                                                                                                                                                                                                                                                                                                                                                                                                                                                                                                                                                                                                                                                                                                                                                                                                                                                                                                                                                                 | 6,120,524            | 6,400,000          |
| Total Restricted Assets                                                                                                                                                                                                                                                                                                                                                                                                                                                                                                                                                                                                                                                                                                                                                                                                                                                                                                                                                                                                                                                                                                                                                                                                                                                                                                                                                                                                                                                                                                                                                                                                                                                                                                                                                                                                                                                                                                                                                                                                                                                                                                        | 347,101,198          | 533,438,655        |
| on-Current Assets                                                                                                                                                                                                                                                                                                                                                                                                                                                                                                                                                                                                                                                                                                                                                                                                                                                                                                                                                                                                                                                                                                                                                                                                                                                                                                                                                                                                                                                                                                                                                                                                                                                                                                                                                                                                                                                                                                                                                                                                                                                                                                              |                      |                    |
| apital Assets:                                                                                                                                                                                                                                                                                                                                                                                                                                                                                                                                                                                                                                                                                                                                                                                                                                                                                                                                                                                                                                                                                                                                                                                                                                                                                                                                                                                                                                                                                                                                                                                                                                                                                                                                                                                                                                                                                                                                                                                                                                                                                                                 |                      |                    |
| Land and Improvements                                                                                                                                                                                                                                                                                                                                                                                                                                                                                                                                                                                                                                                                                                                                                                                                                                                                                                                                                                                                                                                                                                                                                                                                                                                                                                                                                                                                                                                                                                                                                                                                                                                                                                                                                                                                                                                                                                                                                                                                                                                                                                          | 24,503,851           | 24,036,480         |
| Runways, Roads and Parking Lot                                                                                                                                                                                                                                                                                                                                                                                                                                                                                                                                                                                                                                                                                                                                                                                                                                                                                                                                                                                                                                                                                                                                                                                                                                                                                                                                                                                                                                                                                                                                                                                                                                                                                                                                                                                                                                                                                                                                                                                                                                                                                                 | 276,657,204          | 268,912,991        |
| Buildings and Structures                                                                                                                                                                                                                                                                                                                                                                                                                                                                                                                                                                                                                                                                                                                                                                                                                                                                                                                                                                                                                                                                                                                                                                                                                                                                                                                                                                                                                                                                                                                                                                                                                                                                                                                                                                                                                                                                                                                                                                                                                                                                                                       | 463,546,596          | 464,009,528        |
| Machinery and Equipment                                                                                                                                                                                                                                                                                                                                                                                                                                                                                                                                                                                                                                                                                                                                                                                                                                                                                                                                                                                                                                                                                                                                                                                                                                                                                                                                                                                                                                                                                                                                                                                                                                                                                                                                                                                                                                                                                                                                                                                                                                                                                                        | 11,183,718           | 10,307,589         |
| Vehicles                                                                                                                                                                                                                                                                                                                                                                                                                                                                                                                                                                                                                                                                                                                                                                                                                                                                                                                                                                                                                                                                                                                                                                                                                                                                                                                                                                                                                                                                                                                                                                                                                                                                                                                                                                                                                                                                                                                                                                                                                                                                                                                       | 5,361,806            | 5,342,155          |
| Office Furniture and Equipment                                                                                                                                                                                                                                                                                                                                                                                                                                                                                                                                                                                                                                                                                                                                                                                                                                                                                                                                                                                                                                                                                                                                                                                                                                                                                                                                                                                                                                                                                                                                                                                                                                                                                                                                                                                                                                                                                                                                                                                                                                                                                                 | 31,264,053           | 30,247,382         |
| Works of Art                                                                                                                                                                                                                                                                                                                                                                                                                                                                                                                                                                                                                                                                                                                                                                                                                                                                                                                                                                                                                                                                                                                                                                                                                                                                                                                                                                                                                                                                                                                                                                                                                                                                                                                                                                                                                                                                                                                                                                                                                                                                                                                   | 2,675,939            | 2,421,604          |
| Construction in Progress                                                                                                                                                                                                                                                                                                                                                                                                                                                                                                                                                                                                                                                                                                                                                                                                                                                                                                                                                                                                                                                                                                                                                                                                                                                                                                                                                                                                                                                                                                                                                                                                                                                                                                                                                                                                                                                                                                                                                                                                                                                                                                       | 593,008,421          | 301,403,266        |
| Total Capital Assets                                                                                                                                                                                                                                                                                                                                                                                                                                                                                                                                                                                                                                                                                                                                                                                                                                                                                                                                                                                                                                                                                                                                                                                                                                                                                                                                                                                                                                                                                                                                                                                                                                                                                                                                                                                                                                                                                                                                                                                                                                                                                                           | 1,408,201,587        | 1,106,680,995      |
| Accumulated Depreciation                                                                                                                                                                                                                                                                                                                                                                                                                                                                                                                                                                                                                                                                                                                                                                                                                                                                                                                                                                                                                                                                                                                                                                                                                                                                                                                                                                                                                                                                                                                                                                                                                                                                                                                                                                                                                                                                                                                                                                                                                                                                                                       | -547,422,119         | -504,086,264       |
| Total Capital Assets, Net                                                                                                                                                                                                                                                                                                                                                                                                                                                                                                                                                                                                                                                                                                                                                                                                                                                                                                                                                                                                                                                                                                                                                                                                                                                                                                                                                                                                                                                                                                                                                                                                                                                                                                                                                                                                                                                                                                                                                                                                                                                                                                      | 860,779,469          | 602,594,731        |
| ther Assets:                                                                                                                                                                                                                                                                                                                                                                                                                                                                                                                                                                                                                                                                                                                                                                                                                                                                                                                                                                                                                                                                                                                                                                                                                                                                                                                                                                                                                                                                                                                                                                                                                                                                                                                                                                                                                                                                                                                                                                                                                                                                                                                   |                      |                    |
| Notes Receivable-Long Term Por                                                                                                                                                                                                                                                                                                                                                                                                                                                                                                                                                                                                                                                                                                                                                                                                                                                                                                                                                                                                                                                                                                                                                                                                                                                                                                                                                                                                                                                                                                                                                                                                                                                                                                                                                                                                                                                                                                                                                                                                                                                                                                 | 41,526,270           | 43,138,241         |
| Investments-Long Term Portion                                                                                                                                                                                                                                                                                                                                                                                                                                                                                                                                                                                                                                                                                                                                                                                                                                                                                                                                                                                                                                                                                                                                                                                                                                                                                                                                                                                                                                                                                                                                                                                                                                                                                                                                                                                                                                                                                                                                                                                                                                                                                                  | 16,158,334           | 18,959,663         |
| Deferred Costs-Bonds (net)                                                                                                                                                                                                                                                                                                                                                                                                                                                                                                                                                                                                                                                                                                                                                                                                                                                                                                                                                                                                                                                                                                                                                                                                                                                                                                                                                                                                                                                                                                                                                                                                                                                                                                                                                                                                                                                                                                                                                                                                                                                                                                     | 4,681,266            | 5,051,054          |
| Net Pension Asset                                                                                                                                                                                                                                                                                                                                                                                                                                                                                                                                                                                                                                                                                                                                                                                                                                                                                                                                                                                                                                                                                                                                                                                                                                                                                                                                                                                                                                                                                                                                                                                                                                                                                                                                                                                                                                                                                                                                                                                                                                                                                                              | 7,250,814            | 7,807,127          |
| Security Deposits                                                                                                                                                                                                                                                                                                                                                                                                                                                                                                                                                                                                                                                                                                                                                                                                                                                                                                                                                                                                                                                                                                                                                                                                                                                                                                                                                                                                                                                                                                                                                                                                                                                                                                                                                                                                                                                                                                                                                                                                                                                                                                              | 500,000              | 0                  |
| Total Other Assets                                                                                                                                                                                                                                                                                                                                                                                                                                                                                                                                                                                                                                                                                                                                                                                                                                                                                                                                                                                                                                                                                                                                                                                                                                                                                                                                                                                                                                                                                                                                                                                                                                                                                                                                                                                                                                                                                                                                                                                                                                                                                                             | 70,116,684           | 74,956,085         |
| Total Non-Current Assets                                                                                                                                                                                                                                                                                                                                                                                                                                                                                                                                                                                                                                                                                                                                                                                                                                                                                                                                                                                                                                                                                                                                                                                                                                                                                                                                                                                                                                                                                                                                                                                                                                                                                                                                                                                                                                                                                                                                                                                                                                                                                                       | 930,896,152          | 677,550,817        |
| otal Assets                                                                                                                                                                                                                                                                                                                                                                                                                                                                                                                                                                                                                                                                                                                                                                                                                                                                                                                                                                                                                                                                                                                                                                                                                                                                                                                                                                                                                                                                                                                                                                                                                                                                                                                                                                                                                                                                                                                                                                                                                                                                                                                    | 1,415,551,900        | 1,330,424,841      |
| טומו הספכוס                                                                                                                                                                                                                                                                                                                                                                                                                                                                                                                                                                                                                                                                                                                                                                                                                                                                                                                                                                                                                                                                                                                                                                                                                                                                                                                                                                                                                                                                                                                                                                                                                                                                                                                                                                                                                                                                                                                                                                                                                                                                                                                    | 1,10,00,1,000        | 1,330,424,841      |