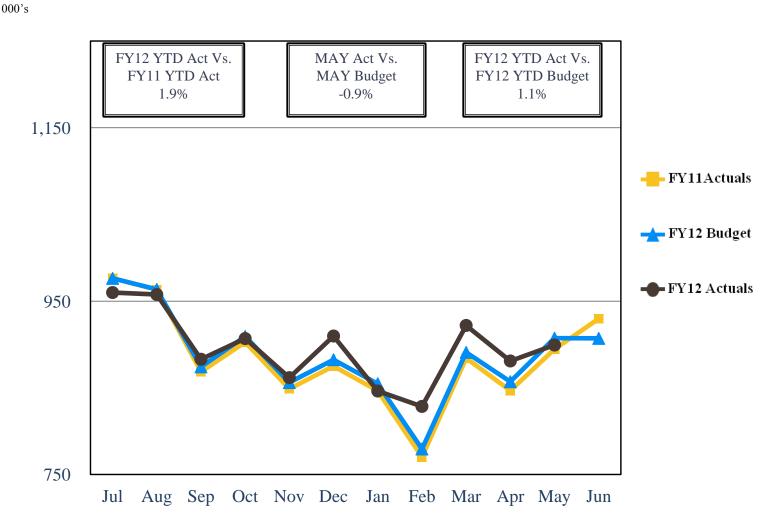

to new lows, as investors are becoming increasingly worried about Greece exiting the Euro zone and weakening U.S. recovery.

U.S. Treasury Yield Curve
December 31, 2011 vs. March 14, 2012 vs. May 31, 2012



|        | 12/31/11 | 3/14/12 | 5/31/12 |
|--------|----------|---------|---------|
| 3-Mo.  | 0.02%    | 0.09%   | 0.07%   |
| 6-Mo.  | 0.06%    | 0.15%   | 0.14%   |
| 1-Yr.  | 0.12%    | 0.21%   | 0.18%   |
| 2-Yr.  | 0.25%    | 0.40%   | 0.27%   |
| 3-Yr.  | 0.36%    | 0.60%   | 0.35%   |
| 5-Yr.  | 0.83%    | 1.13%   | 0.67%   |
| 10-Yr. | 1.89%    | 2.29%   | 1.59%   |
|        |          |         |         |

Source: Bloomberg 14

# Unaudited Financial Statements For the Eleven Months Ended May 31, 2012





#### Enplanements







#### Gross Landing Weight Units (000 lbs)







#### Car Rental License Fees



# Revenues & Expenses (Unaudited) For the Month Ended May 31, 2012





# Operating Revenues for the Month Ended May 31, 2012 (Unaudited)



|                        | Variance |          |                         |       |             |          |  |  |  |
|------------------------|----------|----------|-------------------------|-------|-------------|----------|--|--|--|
|                        |          |          | Favorable (Unfavorable) |       | %<br>Change | Prior    |  |  |  |
| (In thousands)         | Budget   | Actual   |                         |       |             | Year     |  |  |  |
| Aviation revenue:      |          |          |                         |       |             |          |  |  |  |
| Landing fees           | \$ 1,685 |