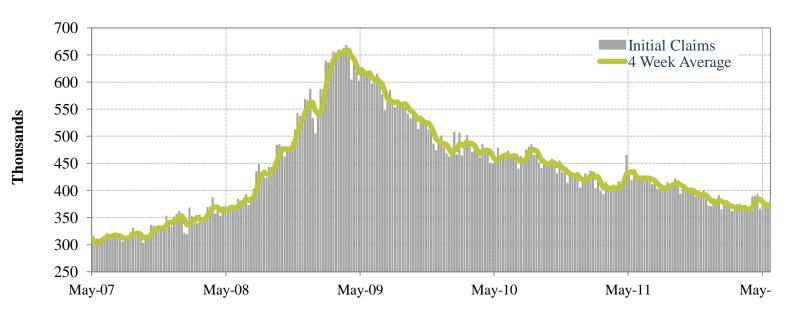

### San Diego County Regional Airport Authority Balance Sheet (Summary)

As of: May 31, 2012

Print Date: 6/11/2012 Print Time: 8:47:41AM Report ID: GL0001.FY08

| The state of the s | Current Year Balance | Prior Year Balance |
|--------------------------------------------------------------------------------------------------------------------------------------------------------------------------------------------------------------------------------------------------------------------------------------------------------------------------------------------------------------------------------------------------------------------------------------------------------------------------------------------------------------------------------------------------------------------------------------------------------------------------------------------------------------------------------------------------------------------------------------------------------------------------------------------------------------------------------------------------------------------------------------------------------------------------------------------------------------------------------------------------------------------------------------------------------------------------------------------------------------------------------------------------------------------------------------------------------------------------------------------------------------------------------------------------------------------------------------------------------------------------------------------------------------------------------------------------------------------------------------------------------------------------------------------------------------------------------------------------------------------------------------------------------------------------------------------------------------------------------------------------------------------------------------------------------------------------------------------------------------------------------------------------------------------------------------------------------------------------------------------------------------------------------------------------------------------------------------------------------------------------------|----------------------|--------------------|
|                                                                                                                                                                                                                                                                                                                                                                                                                                                                                                                                                                                                                                                                                                                                                                                                                                                                                                                                                                                                                                                                                                                                                                                                                                                                                                                                                                                                                                                                                                                                                                                                                                                                                                                                                                                                                                                                                                                                                                                                                                                                                                                                | Assets               |                    |
| Current Assets:                                                                                                                                                                                                                                                                                                                                                                                                                                                                                                                                                                                                                                                                                                                                                                                                                                                                                                                                                                                                                                                                                                                                                                                                                                                                                                                                                                                                                                                                                                                                                                                                                                                                                                                                                                                                                                                                                                                                                                                                                                                                                                                |                      |                    |
| Cash and Investments                                                                                                                                                                                                                                                                                                                                                                                                                                                                                                                                                                                                                                                                                                                                                                                                                                                                                                                                                                                                                                                                                                                                                                                                                                                                                                                                                                                                                                                                                                                                                                                                                                                                                                                                                                                                                                                                                                                                                                                                                                                                                                           | \$106,338,452        | \$92,886,531       |
| Tenant Lease Receivables                                                                                                                                                                                                                                                                                                                                                                                                                                                                                                                                                                                                                                                                                                                                                                                                                                                                                                                                                                                                                                                                                                                                                                                                                                                                                                                                                                                                                                                                                                                                                                                                                                                                                                                                                                                                                                                                                                                                                                                                                                                                                                       | 5,081,621            | 5,539,511          |
| Grants Receivable                                                                                                                                                                                                                                                                                                                                                                                                                                                                                                                                                                                                                                                                                                                                                                                                                                                                                                                                                                                                                                                                                                                                                                                                                                                                                                                                                                                                                                                                                                                                                                                                                                                                                                                                                                                                                                                                                                                                                                                                                                                                                                              | 6,411,477            | 4,366,146          |
| Notes Receivable-Current Porti                                                                                                                                                                                                                                                                                                                                                                                                                                                                                                                                                                                                                                                                                                                                                                                                                                                                                                                                                                                                                                                                                                                                                                                                                                                                                                                                                                                                                                                                                                                                                                                                                                                                                                                                                                                                                                                                                                                                                                                                                                                                                                 | 1,536,223            | 1,612,790          |
| Other Current Assets                                                                                                                                                                                                                                                                                                                                                                                                                                                                                                                                                                                                                                                                                                                                                                                                                                                                                                                                                                                                                                                                                                                                                                                                                                                                                                                                                                                                                                                                                                                                                                                                                                                                                                                                                                                                                                                                                                                                                                                                                                                                                                           | 8,773,884            | 7,870,037          |
| Total Current Assets                                                                                                                                                                                                                                                                                                                                                                                                                                                                                                                                                                                                                                                                                                                                                                                                                                                                                                                                                                                                                                                                                                                                                                                                                                                                                                                                                                                                                                                                                                                                                                                                                                                                                                                                                                                                                                                                                                                                                                                                                                                                                                           | 128,141,656          | 112,275,015        |
| Cash Designated                                                                                                                                                                                                                                                                                                                                                                                                                                                                                                                                                                                                                                                                                                                                                                                                                                                                                                                                                                                                                                                                                                                                                                                                                                                                                                                                                                                                                                                                                                                                                                                                                                                                                                                                                                                                                                                                                                                                                                                                                                                                                                                | 9,412,893            | 7,160,355          |
| Restricted Assets:                                                                                                                                                                                                                                                                                                                                                                                                                                                                                                                                                                                                                                                                                                                                                                                                                                                                                                                                                                                                                                                                                                                                                                                                                                                                                                                                                                                                                                                                                                                                                                                                                                                                                                                                                                                                                                                                                                                                                                                                                                                                                                             |                      |                    |
| Bond Reserve                                                                                                                                                                                                                                                                                                                                                                                                                                                                                                                                                                                                                                                                                                                                                                                                                                                                                                                                                                                                                                                                                                                                                                                                                                                                                                                                                                                                                                                                                                                                                                                                                                                                                                                                                                                                                                                                                                                                                                                                                                                                                                                   | 45,098,156           | 45,707,776         |
| Passenger Facility Charges and                                                                                                                                                                                                                                                                                                                                                                                                                                                                                                                                                                                                                                                                                                                                                                                                                                                                                                                                                                                                                                                                                                                                                                                                                                                                                                                                                                                                                                                                                                                                                                                                                                                                                                                                                                                                                                                                                                                                                                                                                                                                                                 | 69,268,668           | 53,536,155         |
| Customer Facility Charges                                                                                                                                                                                                                                                                                                                                                                                                                                                                                                                                                                                                                                                                                                                                                                                                                                                                                                                                                                                                                                                                                                                                                                                                                                                                                                                                                                                                                                                                                                                                                                                                                                                                                                                                                                                                                                                                                                                                                                                                                                                                                                      | 29,645,322           | 19,392,938         |
| Commercial Paper Reserve                                                                                                                                                                                                                                                                                                                                                                                                                                                                                                                                                                                                                                                                                                                                                                                                                                                                                                                                                                                                                                                                                                                                                                                                                                                                                                                                                                                                                                                                                                                                                                                                                                                                                                                                                                                                                                                                                                                                                                                                                                                                                                       | 44,290               | 37,355             |
| SBD Bond Guarantee                                                                                                                                                                                                                                                                                                                                                                                                                                                                                                                                                                                                                                                                                                                                                                                                                                                                                                                                                                                                                                                                                                                                                                                                                                                                                                                                                                                                                                                                                                                                                                                                                                                                                                                                                                                                                                                                                                                                                                                                                                                                                                             | 2,000,000            | 4,000,000          |
| 2010 Bond Proceeds Held by Tr                                                                                                                                                                                                                                                                                                                                                                                                                                                                                                                                                                                                                                                                                                                                                                                                                                                                                                                                                                                                                                                                                                                                                                                                                                                                                                                                                                                                                                                                                                                                                                                                                                                                                                                                                                                                                                                                                                                                                                                                                                                                                                  | 182,766,956          | 392,937,364        |
| 2005 Bond Proceeds Held by Tr                                                                                                                                                                                                                                                                                                                                                                                                                                                                                                                                                                                                                                                                                                                                                                                                                                                                                                                                                                                                                                                                                                                                                                                                                                                                                                                                                                                                                                                                                                                                                                                                                                                                                                                                                                                                                                                                                                                                                                                                                                                                                                  | 5,511,627            | 5,510,853          |
| Commercial Paper Interest Held                                                                                                                                                                                                                                                                                                                                                                                                                                                                                                                                                                                                                                                                                                                                                                                                                                                                                                                                                                                                                                                                                                                                                                                                                                                                                                                                                                                                                                                                                                                                                                                                                                                                                                                                                                                                                                                                                                                                                                                                                                                                                                 | 12,895               | 12,855             |
| Passenger Facility Charges Rec                                                                                                                                                                                                                                                                                                                                                                                                                                                                                                                                                                                                                                                                                                                                                                                                                                                                                                                                                                                                                                                                                                                                                                                                                                                                                                                                                                                                                                                                                                                                                                                                                                                                                                                                                                                                                                                                                                                                                                                                                                                                                                 | 5,651,706            | 4,931,064          |
| Customer Facility Charges Rec                                                                                                                                                                                                                                                                                                                                                                                                                                                                                                                                                                                                                                                                                                                                                                                                                                                                                                                                                                                                                                                                                                                                                                                                                                                                                                                                                                                                                                                                                                                                                                                                                                                                                                                                                                                                                                                                                                                                                                                                                                                                                                  | 981,056              | 972,295            |
| OCIP Loss Pool                                                                                                                                                                                                                                                                                                                                                                                                                                                                                                                                                                                                                                                                                                                                                                                                                                                                                                                                                                                                                                                                                                                                                                                                                                                                                                                                                                                                                                                                                                                                                                                                                                                                                                                                                                                                                                                                                                                                                                                                                                                                                                                 | 6,120,524            | 6,400,000          |
| Total Restricted Assets                                                                                                                                                                                                                                                                                                                                                                                                                                                                                                                                                                                                                                                                                                                                                                                                                                                                                                                                                                                                                                                                                                                                                                                                                                                                                                                                                                                                                                                                                                                                                                                                                                                                                                                                                                                                                                                                                                                                                                                                                                                                                                        | 347,101,198          | 533,438,655        |
| on-Current Assets                                                                                                                                                                                                                                                                                                                                                                                                                                                                                                                                                                                                                                                                                                                                                                                                                                                                                                                                                                                                                                                                                                                                                                                                                                                                                                                                                                                                                                                                                                                                                                                                                                                                                                                                                                                                                                                                                                                                                                                                                                                                                                              |                      |                    |
| apital Assets:                                                                                                                                                                                                                                                                                                                                                                                                                                                                                                                                                                                                                                                                                                                                                                                                                                                                                                                                                                                                                                                                                                                                                                                                                                                                                                                                                                                                                                                                                                                                                                                                                                                                                                                                                                                                                                                                                                                                                                                                                                                                                                                 |                      |                    |
| Land and Improvements                                                                                                                                                                                                                                                                                                                                                                                                                                                                                                                                                                                                                                                                                                                                                                                                                                                                                                                                                                                                                                                                                                                                                                                                                                                                                                                                                                                                                                                                                                                                                                                                                                                                                                                                                                                                                                                                                                                                                                                                                                                                                                          | 24,503,851           | 24,036,480         |
| Runways, Roads and Parking Lot                                                                                                                                                                                                                                                                                                                                                                                                                                                                                                                                                                                                                                                                                                                                                                                                                                                                                                                                                                                                                                                                                                                                                                                                                                                                                                                                                                                                                                                                                                                                                                                                                                                                                                                                                                                                                                                                                                                                                                                                                                                                                                 | 276,657,204          | 268,912,991        |
| Buildings and Structures                                                                                                                                                                                                                                                                                                                                                                                                                                                                                                                                                                                                                                                                                                                                                                                                                                                                                                                                                                                                                                                                                                                                                                                                                                                                                                                                                                                                                                                                                                                                                                                                                                                                                                                                                                                                                                                                                                                                                                                                                                                                                                       | 463,546,596          | 464,009,528        |
| Machinery and Equipment                                                                                                                                                                                                                                                                                                                                                                                                                                                                                                                                                                                                                                                                                                                                                                                                                                                                                                                                                                                                                                                                                                                                                                                                                                                                                                                                                                                                                                                                                                                                                                                                                                                                                                                                                                                                                                                                                                                                                                                                                                                                                                        | 11,183,718           | 10,307,589         |
| Vehicles                                                                                                                                                                                                                                                                                                                                                                                                                                                                                                                                                                                                                                                                                                                                                                                                                                                                                                                                                                                                                                                                                                                                                                                                                                                                                                                                                                                                                                                                                                                                                                                                                                                                                                                                                                                                                                                                                                                                                                                                                                                                                                                       | 5,361,806            | 5,342,155          |
| Office Furniture and Equipment                                                                                                                                                                                                                                                                                                                                                                                                                                                                                                                                                                                                                                                                                                                                                                                                                                                                                                                                                                                                                                                                                                                                                                                                                                                                                                                                                                                                                                                                                                                                                                                                                                                                                                                                                                                                                                                                                                                                                                                                                                                                                                 | 31,264,053           | 30,247,382         |
| Works of Art                                                                                                                                                                                                                                                                                                                                                                                                                                                                                                                                                                                                                                                                                                                                                                                                                                                                                                                                                                                                                                                                                                                                                                                                                                                                                                                                                                                                                                                                                                                                                                                                                                                                                                                                                                                                                                                                                                                                                                                                                                                                                                                   | 2,675,939            | 2,421,604          |
| Construction in Progress                                                                                                                                                                                                                                                                                                                                                                                                                                                                                                                                                                                                                                                                                                                                                                                                                                                                                                                                                                                                                                                                                                                                                                                                                                                                                                                                                                                                                                                                                                                                                                                                                                                                                                                                                                                                                                                                                                                                                                                                                                                                                                       | 593,008,421          | 301,403,266        |
| Total Capital Assets                                                                                                                                                                                                                                                                                                                                                                                                                                                                                                                                                                                                                                                                                                                                                                                                                                                                                                                                                                                                                                                                                                                                                                                                                                                                                                                                                                                                                                                                                                                                                                                                                                                                                                                                                                                                                                                                                                                                                                                                                                                                                                           | 1,408,201,587        | 1,106,680,995      |
| Accumulated Depreciation                                                                                                                                                                                                                                                                                                                                                                                                                                                                                                                                                                                                                                                                                                                                                                                                                                                                                                                                                                                                                                                                                                                                                                                                                                                                                                                                                                                                                                                                                                                                                                                                                                                                                                                                                                                                                                                                                                                                                                                                                                                                                                       | -547,422,119         | -504,086,264       |
| Total Capital Assets, Net                                                                                                                                                                                                                                                                                                                                                                                                                                                                                                                                                                                                                                                                                                                                                                                                                                                                                                                                                                                                                                                                                                                                                                                                                                                                                                                                                                                                                                                                                                                                                                                                                                                                                                                                                                                                                                                                                                                                                                                                                                                                                                      | 860,779,469          | 602,594,731        |
| ther Assets:                                                                                                                                                                                                                                                                                                                                                                                                                                                                                                                                                                                                                                                                                                                                                                                                                                                                                                                                                                                                                                                                                                                                                                                                                                                                                                                                                                                                                                                                                                                                                                                                                                                                                                                                                                                                                                                                                                                                                                                                                                                                                                                   |                      |                    |
| Notes Receivable-Long Term Por                                                                                                                                                                                                                                                                                                                                                                                                                                                                                                                                                                                                                                                                                                                                                                                                                                                                                                                                                                                                                                                                                                                                                                                                                                                                                                                                                                                                                                                                                                                                                                                                                                                                                                                                                                                                                                                                                                                                                                                                                                                                                                 | 41,526,270           | 43,138,241         |
| Investments-Long Term Portion                                                                                                                                                                                                                                                                                                                                                                                                                                                                                                                                                                                                                                                                                                                                                                                                                                                                                                                                                                                                                                                                                                                                                                                                                                                                                                                                                                                                                                                                                                                                                                                                                                                                                                                                                                                                                                                                                                                                                                                                                                                                                                  | 16,158,334           | 18,959,663         |
| Deferred Costs-Bonds (net)                                                                                                                                                                                                                                                                                                                                                                                                                                                                                                                                                                                                                                                                                                                                                                                                                                                                                                                                                                                                                                                                                                                                                                                                                                                                                                                                                                                                                                                                                                                                                                                                                                                                                                                                                                                                                                                                                                                                                                                                                                                                                                     | 4,681,266            | 5,051,054          |
| Net Pension Asset                                                                                                                                                                                                                                                                                                                                                                                                                                                                                                                                                                                                                                                                                                                                                                                                                                                                                                                                                                                                                                                                                                                                                                                                                                                                                                                                                                                                                                                                                                                                                                                                                                                                                                                                                                                                                                                                                                                                                                                                                                                                                                              | 7,250,814            | 7,807,127          |
| Security Deposits                                                                                                                                                                                                                                                                                                                                                                                                                                                                                                                                                                                                                                                                                                                                                                                                                                                                                                                                                                                                                                                                                                                                                                                                                                                                                                                                                                                                                                                                                                                                                                                                                                                                                                                                                                                                                                                                                                                                                                                                                                                                                                              | 500,000              | 0                  |
| Total Other Assets                                                                                                                                                                                                                                                                                                                                                                                                                                                                                                                                                                                                                                                                                                                                                                                                                                                                                                                                                                                                                                                                                                                                                                                                                                                                                                                                                                                                                                                                                                                                                                                                                                                                                                                                                                                                                                                                                                                                                                                                                                                                                                             | 70,116,684           | 74,956,085         |
| Total Non-Current Assets                                                                                                                                                                                                                                                                                                                                                                                                                                                                                                                                                                                                                                                                                                                                                                                                                                                                                                                                                                                                                                                                                                                                                                                                                                                                                                                                                                                                                                                                                                                                                                                                                                                                                                                                                                                                                                                                                                                                                                                                                                                                                                       | 930,896,152          | 677,550,817        |
| otal Assets                                                                                                                                                                                                                                                                                                                                                                                                                                                                                                                                                                                                                                                                                                                                                                                                                                                                                                                                                                                                                                                                                                                                                                                                                                                                                                                                                                                                                                                                                                                                                                                                                                                                                                                                                                                                                                                                                                                                                                                                                                                                                                                    | 1,415,551,900        | 1,330,424,841      |
| טומו הספכוס                                                                                                                                                                                                                                                                                                                                                                                                                                                                                                                                                                                                                                                                                                                                                                                                                                                                                                                                                                                                                                                                                                                                                                                                                                                                                                                                                                                                                                                                                                                                                                                                                                                                                                                                                                                                                                                                                                                                                                                                                                                                                                                    | 1,10,00,1,000        | 1,330,424,841      |