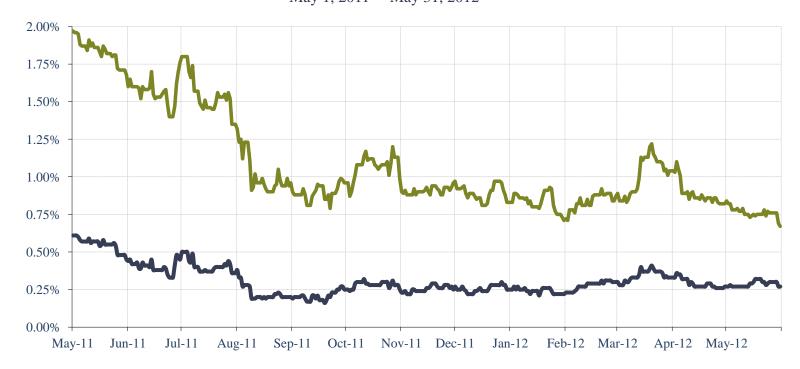

g along with slowing growth in the U.S. and China. Both the Dow Jones Industrial Average (DJIA) and the Standard & Poor's 500 Index (S&P 500) were down by over 6% in May.

#### **Dow Jones Industrial and S&P 500 Indices**

May 1, 2007 – May 31, 2012





#### Financial News







#### Treasury Yields Fall



On renewed global economic worries and growing uncertainty about the political situation in the Euro zone, Treasury prices have increased sharply (yields fell) as investors moved away from riskier asset classes. The 2-year Treasury yield, which had reached as high as 0.40% on March 14, is now trading under 0.30%. The 5-year Treasury yield, which had reached as high as 1.13% on March 14, is now trading at under 0.70%.

**2- and 5-Year U.S. Treasury Yields** May 1, 2011 – May 31, 2012



Source: Bloomberg



#### Yield Curve Has Flattened



After steepening in mid-March, the Treasury yield curve has flattened. Growing demand for perceived safe haven investments has pushed yields on 10-year Treasuries to new lows, as investors are becoming increasingly worried about Greece exiting the Euro zone and weakening U.S. recovery.

U.S. Treasury Yield Curve
December 31, 2011 vs. March 14, 2012 vs. May 31, 2012



|        | 12/31/11 | 3/14/12 | 5/31/12 |
|--------|----------|---------|---------|
| 3-Mo.  | 0.02%    | 0.09%   | 0.07%   |
| 6-Mo.  | 0.06%    | 0.15%   | 0.14%   |
| 1-Yr.  | 0.12%    | 0.21%   | 0.18%   |
| 2-Yr.  | 0.25%    | 0.40%   | 0.27%   |
| 3-Yr.  | 0.36%    | 0.60%   | 0.35%   |
| 5-Yr.  | 0.83%    | 1.13%   | 0.67%   |
| 10-Yr. | 1.89%    | 2.29%   | 1.59