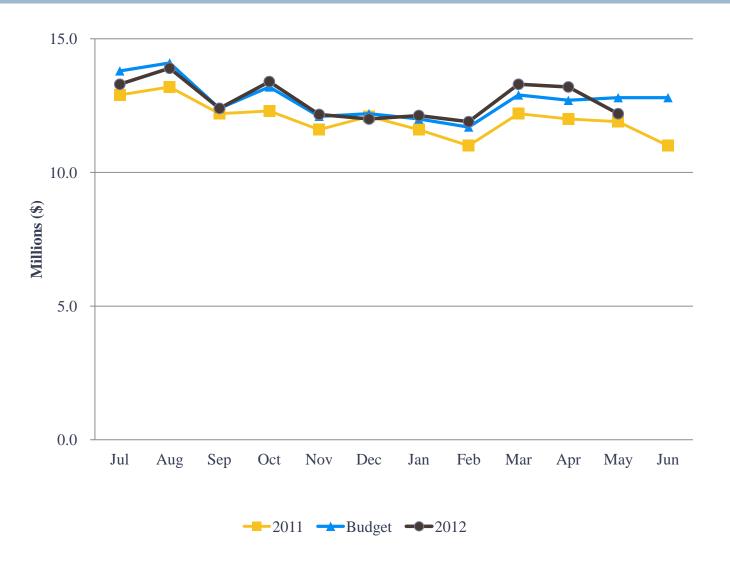

| -             | (935)    |
| Nonoperating revenue, net                   | 3,692    | 4,775                                             |    | 1,083       | 29%           | 4,299    |
| Income before grant contributions           | 1,272    | 2,236                                             |    | 964         | <b>76%</b>    | 1,428    |
| Capital grant contributions                 | 1,496    | 1,099                                             |    | (397)       | (27)%         | 1,697    |
| Net income                                  | \$ 2,768 | \$ 3,335                                          | \$ | 567         | 20%           | \$ 3,125 |

# Revenues & Expenses (Unaudited) For the Eleven Months Ended May 31, 2012





#### Monthly Operating Revenue, FY 2012 (Unaudited)







### Operating Revenues for the Eleven Months Ended May 31, 2012 (Unaudited)



| 7 1 1)                        | <b>D.</b> 1. |           | Fav   | riance<br>orable | %      | Prior     |
|-------------------------------|--------------|-----------|-------|------------------|--------|-----------|
| (In thousands)                | Budget       | Actual    | (Unfa | vorable)         | Change | Year      |
| Aviation revenue:             |              |           |       |                  |        |           |
| Landing fees                  | \$ 18,077    | \$ 17,738 | \$    | (339)            | (2)%   | \$ 16,914 |
| Aircraft parking fees         | 2,778        | 2,921     |       | 143              | 5%     | 2,671     |
| Building rentals              | 29,260       | 29,298    |