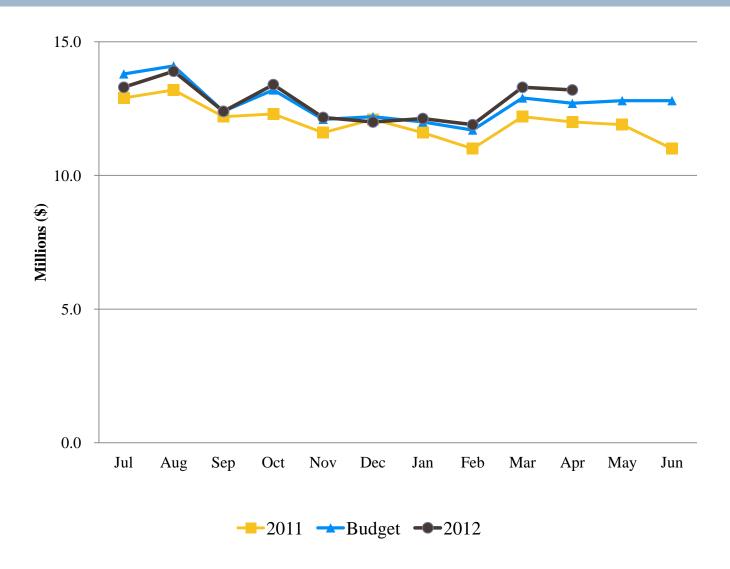

# SAN DIEGO COUNTY REGIONAL AIRPORT AUTHORITY Statement of Revenues and Expenses Compared to Budget For the Ten Months Ended April 30, 2012 and 2011 (Unaudited)

|                                             |                      |                     | Variance<br>Favorable | %                  | Prior                       |
|---------------------------------------------|----------------------|---------------------|-----------------------|--------------------|-----------------------------|
|                                             | Budget               | Actual              | (Unfavorable)         | Change             | Year                        |
| Operating revenues:                         |                      |                     |                       |                    |                             |
| Aviation revenue:                           |                      |                     |                       |                    |                             |
| Landing fees                                | \$ 16,391,885        | \$ 16,476,111       | \$ 84,226             | 1%                 | \$ 15,341,172               |
| Aircraft parking fees                       | 2,525,500            | 2,658,179           | 132,679               | 5%                 | 2,431,051                   |
| Building rentals                            | 26,601,282           | 26,937,822          | 336,540               | 1%                 | 23,256,915                  |
| Security surcharge                          | 13,943,000           | 14,006,221          | 63,221                | 0%                 | 12,403,244                  |
| Other aviation revenue                      | 1,316,384            | 1,329,367           | 12,983                | 1%                 | 1,333,005                   |
| Terminal rent non-airline                   | 753,597              | 754,099             | 502                   | 0%                 | 726,379                     |
| Terminal concessions                        | 10,513,511           | 10,964,109          | 450,598               | 4%                 | 10,592,966                  |
| Rental car license fees                     | 18,392,801           | 19,753,014          | 1,360,213             | 7%                 | 17,992,217                  |
| License fees other                          | 2,163,246            | 2,510,067           | 346,821               | 16%                | 2,188,654                   |
| Parking revenue                             | 26,955,381           | 24,568,874          | (2,386,507)           | (9)%               | 26,040,892                  |
| Ground transportation permits and citations | 1,167,826            | 1,196,963           | 29,137                | 2%                 | 640,029                     |
| Ground rentals                              | 5,541,449            | 5,621,667           | 80,218                | 1%                 | 6,561,617                   |
|                                             | 178,750              | 270,322             | 91,572                | 51%                | 796,235                     |
| Grant reimbursements                        |                      | •                   |                       |                    |                             |
| Other operating revenue                     | 614,914              | 743,900             | 128,986               | 21%                | 632,730                     |
| Total operating revenues                    | 127,059,526          | 127,790,715         | 731,189               | 1%                 | 120,937,106                 |
| Operating expenses:                         |                      |                     |                       |                    |                             |
| Salaries and benefits                       | 31,012,174           | 29,812,417          | 1,199,757             | 4%                 | 30,805,601                  |
| Contractual services                        | 22,440,490           | 22,264,943          | 175,547               | 1%                 | 21,697,644                  |
| Safety and security                         | 17,029,756           | 17,029,017          | 739                   | 0%                 | 17,419,547                  |
| Space rental                                | 9,513,221            | 9,511,848           | 1,373                 | 0%                 | 9,088,452                   |
| Utilities                                   | 5,519,515            | 5,570,428           | (50,913)              | (1)%               | 5,339,441                   |
| Maintenance                                 | 6,533,047            | 6,817,653           | (284,606)             | (4)%               | 6,633,229                   |
| Equipment and systems                       | 289,675              | 131,180             | 158,495               | 55%                | 392,268                     |
| Materials and supplies                      | 264,068              | 188,713             | 75,355                | 29%                | 245,981                     |
| Insurance                                   | 849,750              | 631,703             | 218,047               | 26%                | 899,542                     |
| Employee development and support            | 944,987              | 699,867             | 245,120               | 26%                | 781,872                     |
|                                             | 2,048,965            | 1,813,636           | 235,329               | 11%                | 1,415,867                   |
| Business development                        |                      |                     |                       | 14%                |                             |
| Equipment rentals and repairs               | 1,431,338            | 1,229,092           | 202,246               |                    | 1,196,145                   |
| Total operating expenses                    | 97,876,986           | 95,700,497          | 2,176,489             | 2%                 | 95,915,589                  |
|                                             | 20 405 472           | 20 400 000          | 224 504               | 40/                | 40.070.005                  |
| Depreciation                                | 38,405,473           | 38,180,889          | 224,584               | 1%                 | 40,376,985                  |
| Operating income (loss)                     | (9,222,933)          | (6,090,671)         | 3,132,262             | 34%                | (15,355,468)                |
| Nonoperating revenue (expenses):            |                      |                     |                       |                    |                             |
| Passenger facility charges                  | 27,680,904           | 28,580,756          | 899,852               | 3%                 | 27,830,777                  |
| Customer facility charges (ConRAC Facility) | 8,674,618            | 9,380,238           | 705,620               | 8%                 | 9,073,841                   |
| Quieter Home Program                        | (2,521,718)          | (2,447,526)         | 74,192                | 3%                 | (2,902,398)                 |
| Interest income                             | 4,448,447            | 4,712,201           | 263,754               | 6%                 | 5,032,978                   |
| BAB interest rebate                         | 4,163,268            | 4,163,268           | 200,701               | 0%                 | 2,858,777                   |
| Interest expense                            | (10,155,808)         | (2,004,523)         | 8,151,285             | 80%                | (7,641,897)                 |
| Bond amortization cost                      | 541,286              | 876,567             | 335,281               | (62)%              | 361,261                     |
| Other nonoperating income (expenses)        | 5 <del>4</del> 1,400 | 1,397,380           | 1,397,380             | (02)%              | 897,886                     |
|                                             | 32,830,997           | 44,658,361          | 11,827,364            | 36%                | 35,511,225                  |
| Nonoperating revenue, net                   | 23,608,064           | 38,567,690          | 14,959,626            | 63%                | 20,155,757                  |
| Income before capital grant contributions   | 17,426,342           | 19,4 <b>0</b> 2,074 | 1,975,732             | 11%                |                             |
| Capital grant contributions  Net income     | \$ 41,034,406        | \$ 57,969,764       | \$ 16,935,358         | 41%                | 23,903,704<br>\$ 44,059,461 |
| Met uncome                                  | <u>Ψ → 1,034,400</u> | ψ 01,000,104        | A 10'000'000          | <del>-7</del> 1 /0 | <u>Ψ 77,000,401</u>         |