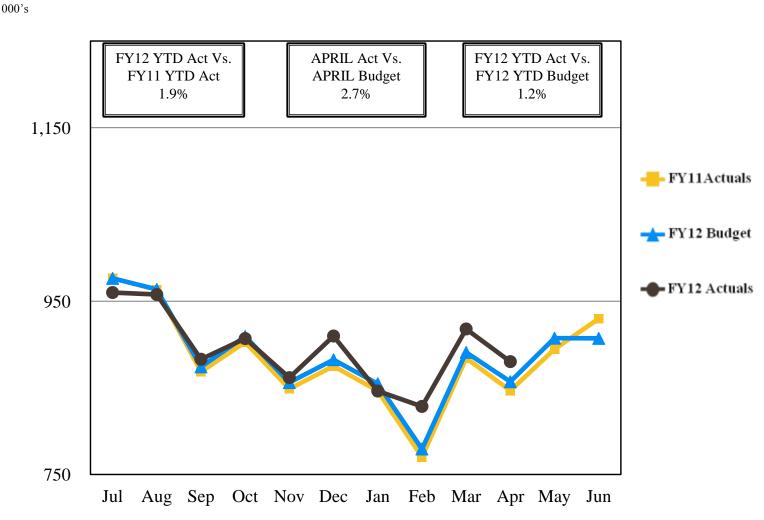

# SAN DIEGO COUNTY REGIONAL AIRPORT AUTHORITY Statement of Revenues and Expenses Compared to Budget For the Ten Months Ended April 30, 2012 and 2011 (Unaudited)

|                                             |                      |                     | Variance<br>Favorable | %                  | Prior                       |
|---------------------------------------------|----------------------|---------------------|-----------------------|--------------------|-----------------------------|
|                                             | Budget               | Actual              | (Unfavorable)         | Change             | Year                        |
| Operating revenues:                         |                      |                     |                       |                    |                             |
| Aviation revenue:                           |                      |                     |                       |                    |                             |
| Landing fees                                | \$ 16,391,885        | \$ 16,476,111       | \$ 84,226             | 1%                 | \$ 15,341,172               |
| Aircraft parking fees                       | 2,525,500            | 2,658,179           | 132,679               | 5%                 | 2,431,051                   |
| Building rentals                            | 26,601,282           | 26,937,822          | 336,540               | 1%                 | 23,256,915                  |
| Security surcharge                          | 13,943,000           | 14,006,221          | 63,221                | 0%                 | 12,403,244                  |
| Other aviation revenue                      | 1,316,384            | 1,329,367           | 12,983                | 1%                 | 1,333,005                   |
| Terminal rent non-airline                   | 753,597              | 754,099             | 502                   | 0%                 | 726,379                     |
| Terminal concessions                        | 10,513,511           | 10,964,109          | 450,598               | 4%                 | 10,592,966                  |
| Rental car license fees                     | 18,392,801           | 19,753,014          | 1,360,213             | 7%                 | 17,992,217                  |
| License fees other                          | 2,163,246            | 2,510,067           | 346,821               | 16%                | 2,188,654                   |
| Parking revenue                             | 26,955,381           | 24,568,874          | (2,386,507)           | (9)%               | 26,040,892                  |
| Ground transportation permits and citations | 1,167,826            | 1,196,963           | 29,137                | 2%                 | 640,029                     |
| Ground rentals                              | 5,541,449            | 5,621,667           | 80,218                | 1%                 | 6,561,617                   |
|                                             | 178,750              | 270,322             | 91,572                | 51%                | 796,235                     |
| Grant reimbursements                        |                      | •                   |                       |                    |                             |
| Other operating revenue                     | 614,914              | 743,900             | 128,986               | 21%                | 632,730                     |
| Total operating revenues                    | 127,059,526          | 127,790,715         | 731,189               | 1%                 | 120,937,106                 |
| Operating expenses:                         |                      |                     |                       |                    |                             |
| Salaries and benefits                       | 31,012,174           | 29,812,417          | 1,199,757             | 4%                 | 30,805,601                  |
| Contractual services                        | 22,440,490           | 22,264,943          | 175,547               | 1%                 | 21,697,644                  |
| Safety and security                         | 17,029,756           | 17,029,017          | 739                   | 0%                 | 17,419,547                  |
| Space rental                                | 9,513,221            | 9,511,848           | 1,373                 | 0%                 | 9,088,452                   |
| Utilities                                   | 5,519,515            | 5,570,428           | (50,913)              | (1)%               | 5,339,441                   |
| Maintenance                                 | 6,533,047            | 6,817,653           | (284,606)             | (4)%               | 6,633,229                   |
| Equipment and systems                       | 289,675              | 131,180             | 158,495               | 55%                | 392,268                     |
| Materials and supplies                      | 264,068              | 188,713             | 75,355                | 29%                | 245,981                     |
| Insurance                                   | 849,750              | 631,703             | 218,047               | 26%                | 899,542                     |
| Employee development and support            | 944,987              | 699,867             | 245,120               | 26%                | 781,872                     |
|                                             | 2,048,965            | 1,813,636           | 235,329               | 11%                | 1,415,867                   |
| Business development                        |                      |                     |                       | 14%                |                             |
| Equipment rentals and repairs               | 1,431,338            | 1,229,092           | 202,246               |                    | 1,196,145                   |
| Total operating expenses                    | 97,876,986           | 95,700,497          | 2,176,489             | 2%                 | 95,915,589                  |
|                                             | 20 405 472           | 20 400 000          | 224 504               | 40/                | 40.070.005                  |
| Depreciation                                | 38,405,473           | 38,180,889          | 224,584               | 1%                 | 40,376,985                  |
| Operating income (loss)                     | (9,222,933)          | (6,090,671)         | 3,132,262             | 34%                | (15,355,468)                |
| Nonoperating revenue (expenses):            |                      |                     |                       |                    |                             |
| Passenger facility charges                  | 27,680,904           | 28,580,756          | 899,852               | 3%                 | 27,830,777                  |
| Customer facility charges (ConRAC Facility) | 8,674,618            | 9,380,238           | 705,620               | 8%                 | 9,073,841                   |
| Quieter Home Program                        | (2,521,718)          | (2,447,526)         | 74,192                | 3%                 | (2,902,398)                 |
| Interest income                             | 4,448,447            | 4,712,201           | 263,754               | 6%                 | 5,032,978                   |
| BAB interest rebate                         | 4,163,268            | 4,163,268           | 200,701               | 0%                 | 2,858,777                   |
| Interest expense                            | (10,155,808)         | (2,004,523)         | 8,151,285             | 80%                | (7,641,897)                 |
| Bond amortization cost                      | 541,286              | 876,567             | 335,281               | (62)%              | 361,261                     |
| Other nonoperating income (expenses)        | 5 <del>4</del> 1,400 | 1,397,380           | 1,397,380             | (02)%              | 897,886                     |
|                                             | 32,830,997           | 44,658,361          | 11,827,364            | 36%                | 35,511,225                  |
| Nonoperating revenue, net                   | 23,608,064           | 38,567,690          | 14,959,626            | 63%                | 20,155,757                  |
| Income before capital grant contributions   | 17,426,342           | 19,4 <b>0</b> 2,074 | 1,975,732             | 11%                |                             |
| Capital grant contributions  Net income     | \$ 41,034,406        | \$ 57,969,764       | \$ 16,935,358         | 41%                | 23,903,704<br>\$ 44,059,461 |
| Met uncome                                  | <u>Ψ → 1,034,400</u> | ψ 01,000,104        | A 10'000'000          | <del>-7</del> 1 /0 | <u>Ψ 77,000,401</u>         |