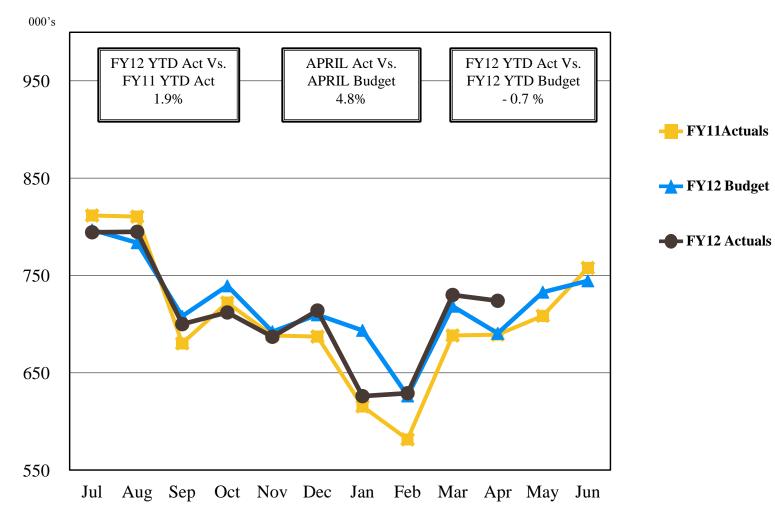

# SAN DIEGO COUNTY REGIONAL AIRPORT AUTHORITY Statement of Revenues and Expenses Compared to Budget For the Ten Months Ended April 30, 2012 and 2011 (Unaudited)

|                                             |                      |                     | Variance<br>Favorable | %                  | Prior                       |
|---------------------------------------------|----------------------|---------------------|-----------------------|--------------------|-----------------------------|
|                                             | Budget               | Actual              | (Unfavorable)         | Change             | Year                        |
| Operating revenues:                         |                      |                     |                       |                    |                             |
| Aviation revenue:                           |                      |                     |                       |                    |                             |
| Landing fees                                | \$ 16,391,885        | \$ 16,476,111       | \$ 84,226             | 1%                 | \$ 15,341,172               |
| Aircraft parking fees                       | 2,525,500            | 2,658,179           | 132,679               | 5%                 | 2,431,051                   |
| Building rentals                            | 26,601,282           | 26,937,822          | 336,540               | 1%                 | 23,256,915                  |
| Security surcharge                          | 13,943,000           | 14,006,221          | 63,221                | 0%                 | 12,403,244                  |
| Other aviation revenue                      | 1,316,384            | 1,329,367           | 12,983                | 1%                 | 1,333,005                   |
| Terminal rent non-airline                   | 753,597              | 754,099             | 502                   | 0%                 | 726,379                     |
| Terminal concessions                        | 10,513,511           | 10,964,109          | 450,598               | 4%                 | 10,592,966                  |
| Rental car license fees                     | 18,392,801           | 19,753,014          | 1,360,213             | 7%                 | 17,992,217                  |
| License fees other                          | 2,163,246            | 2,510,067           | 346,821               | 16%                | 2,188,654                   |
| Parking revenue                             | 26,955,381           | 24,568,874          | (2,386,507)           | (9)%               | 26,040,892                  |
| Ground transportation permits and citations | 1,167,826            | 1,196,963           | 29,137                | 2%                 | 640,029                     |
| Ground rentals                              | 5,541,449            | 5,621,667           | 80,218                | 1%                 | 6,561,617                   |
|                                             | 178,750              | 270,322             | 91,572                | 51%                | 796,235                     |
| Grant reimbursements                        |                      | •                   |                       |                    |                             |
| Other operating revenue                     | 614,914              | 743,900             | 128,986               | 21%                | 632,730                     |
| Total operating revenues                    | 127,059,526          | 127,790,715         | 731,189               | 1%                 | 120,937,106                 |
| Operating expenses:                         |                      |                     |                       |                    |                             |
| Salaries and benefits                       | 31,012,174           | 29,812,417          | 1,199,757             | 4%                 | 30,805,601                  |
| Contractual services                        | 22,440,490           | 22,264,943          | 175,547               | 1%                 | 21,697,644                  |
| Safety and security                         | 17,029,756           | 17,029,017          | 739                   | 0%                 | 17,419,547                  |
| Space rental                                | 9,513,221            | 9,511,848           | 1,373                 | 0%                 | 9,088,452                   |
| Utilities                                   | 5,519,515            | 5,570,428           | (50,913)              | (1)%               | 5,339,441                   |
| Maintenance                                 | 6,533,047            | 6,817,653           | (284,606)             | (4)%               | 6,633,229                   |
| Equipment and systems                       | 289,675              | 131,180             | 158,495               | 55%                | 392,268                     |
| Materials and supplies                      | 264,068              | 188,713             | 75,355                | 29%                | 245,981                     |
| Insurance                                   | 849,750              | 631,703             | 218,047               | 26%                | 899,542                     |
| Employee development and support            | 944,987              | 699,867             | 245,120               | 26%                | 781,872                     |
|                                             | 2,048,965            | 1,813,636           | 235,329               | 11%                | 1,415,867                   |
| Business development                        |                      |                     |                       | 14%                |                             |
| Equipment rentals and repairs               | 1,431,338            | 1,229,092           | 202,246               |                    | 1,196,145                   |
| Total operating expenses                    | 97,876,986           | 95,700,497          | 2,176,489             | 2%                 | 95,915,589                  |
|                                             | 20 405 472           | 20 400 000          | 224 504               | 40/                | 40.070.005                  |
| Depreciation                                | 38,405,473           | 38,180,889          | 224,584               | 1%                 | 40,376,985                  |
| Operating income (loss)                     | (9,222,933)          | (6,090,671)         | 3,132,262             | 34%                | (15,355,468)                |
| Nonoperating revenue (expenses):            |                      |                     |                       |                    |                             |
| Passenger facility charges                  | 27,680,904           | 28,580,756          | 899,852               | 3%                 | 27,830,777                  |
| Customer facility charges (ConRAC Facility) | 8,674,618            | 9,380,238           | 705,620               | 8%                 | 9,073,841                   |
| Quieter Home Program                        | (2,521,718)          | (2,447,526)         | 74,192                | 3%                 | (2,902,398)                 |
| Interest income                             | 4,448,447            | 4,712,201           | 263,754               | 6%                 | 5,032,978                   |
| BAB interest rebate                         | 4,163,268            | 4,163,268           | 200,701               | 0%                 | 2,858,777                   |
| Interest expense                            | (10,155,808)         | (2,004,523)         | 8,151,285             | 80%                | (7,641,897)                 |
| Bond amortization cost                      | 541,286              | 876,567             | 335,281               | (62)%              | 361,261                     |
| Other nonoperating income (expenses)        | 5 <del>4</del> 1,400 | 1,397,380           | 1,397,380             | (02)%              | 897,886                     |
|                                             | 32,830,997           | 44,658,361          | 11,827,364            | 36%                | 35,511,225                  |
| Nonoperating revenue, net                   | 23,608,064           | 38,567,690          | 14,959,626            | 63%                | 20,155,757                  |
| Income before capital grant contributions   | 17,426,342           | 19,4 <b>0</b> 2,074 | 1,975,732             | 11%                |                             |
| Capital grant contributions  Net income     | \$ 41,034,406        | \$ 57,969,764       | \$ 16,935,358         | 41%                | 23,903,704<br>\$ 44,059,461 |
| Met uncome                                  | <u>Ψ → 1,034,400</u> | ψ 01,000,104        | A 10'000'000          | <del>-7</del> 1 /0 | <u>Ψ 77,000,401</u>         |