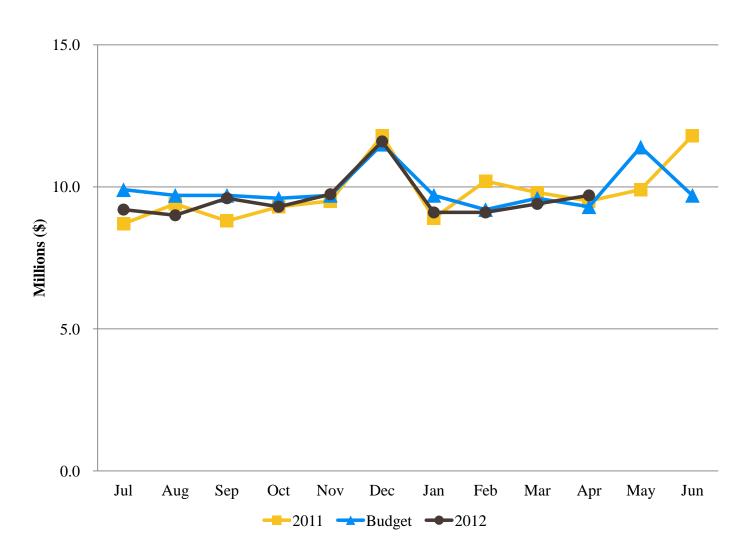

# SAN DIEGO COUNTY REGIONAL AIRPORT AUTHORITY Statement of Revenues and Expenses Compared to Budget For the Ten Months Ended April 30, 2012 and 2011 (Unaudited)

|                                             |                      |                     | Variance<br>Favorable | %                  | Prior                       |
|---------------------------------------------|----------------------|---------------------|-----------------------|--------------------|-----------------------------|
|                                             | Budget               | Actual              | (Unfavorable)         | Change             | Year                        |
| Operating revenues:                         |                      |                     |                       |                    |                             |
| Aviation revenue:                           |                      |                     |                       |                    |                             |
| Landing fees                                | \$ 16,391,885        | \$ 16,476,111       | \$ 84,226             | 1%                 | \$ 15,341,172               |
| Aircraft parking fees                       | 2,525,500            | 2,658,179           | 132,679               | 5%                 | 2,431,051                   |
| Building rentals                            | 26,601,282           | 26,937,822          | 336,540               | 1%                 | 23,256,915                  |
| Security surcharge                          | 13,943,000           | 14,006,221          | 63,221                | 0%                 | 12,403,244                  |
| Other aviation revenue                      | 1,316,384            | 1,329,367           | 12,983                | 1%                 | 1,333,005                   |
| Terminal rent non-airline                   | 753,597              | 754,099             | 502                   | 0%                 | 726,379                     |
| Terminal concessions                        | 10,513,511           | 10,964,109          | 450,598               | 4%                 | 10,592,966                  |
| Rental car license fees                     | 18,392,801           | 19,753,014          | 1,360,213             | 7%                 | 17,992,217                  |
| License fees other                          | 2,163,246            | 2,510,067           | 346,821               | 16%                | 2,188,654                   |
| Parking revenue                             | 26,955,381           | 24,568,874          | (2,386,507)           | (9)%               | 26,040,892                  |
| Ground transportation permits and citations | 1,167,826            | 1,196,963           | 29,137                | 2%                 | 640,029                     |
| Ground rentals                              | 5,541,449            | 5,621,667           | 80,218                | 1%                 | 6,561,617                   |
|                                             | 178,750              | 270,322             | 91,572                | 51%                | 796,235                     |
| Grant reimbursements                        |                      | •                   |                       |                    |                             |
| Other operating revenue                     | 614,914              | 743,900             | 128,986               | 21%                | 632,730                     |
| Total operating revenues                    | 127,059,526          | 127,790,715         | 731,189               | 1%                 | 120,937,106                 |
| Operating expenses:                         |                      |                     |                       |                    |                             |
| Salaries and benefits                       | 31,012,174           | 29,812,417          | 1,199,757             | 4%                 | 30,805,601                  |
| Contractual services                        | 22,440,490           | 22,264,943          | 175,547               | 1%                 | 21,697,644                  |
| Safety and security                         | 17,029,756           | 17,029,017          | 739                   | 0%                 | 17,419,547                  |
| Space rental                                | 9,513,221            | 9,511,848           | 1,373                 | 0%                 | 9,088,452                   |
| Utilities                                   | 5,519,515            | 5,570,428           | (50,913)              | (1)%               | 5,339,441                   |
| Maintenance                                 | 6,533,047            | 6,817,653           | (284,606)             | (4)%               | 6,633,229                   |
| Equipment and systems                       | 289,675              | 131,180             | 158,495               | 55%                | 392,268                     |
| Materials and supplies                      | 264,068              | 188,713             | 75,355                | 29%                | 245,981                     |
| Insurance                                   | 849,750              | 631,703             | 218,047               | 26%                | 899,542                     |
| Employee development and support            | 944,987              | 699,867             | 245,120               | 26%                | 781,872                     |
|                                             | 2,048,965            | 1,813,636           | 235,329               | 11%                | 1,415,867                   |
| Business development                        |                      |                     |                       | 14%                |                             |
| Equipment rentals and repairs               | 1,431,338            | 1,229,092           | 202,246               |                    | 1,196,145                   |
| Total operating expenses                    | 97,876,986           | 95,700,497          | 2,176,489             | 2%                 | 95,915,589                  |
|                                             | 20 405 472           | 20 400 000          | 224 504               | 40/                | 40.070.005                  |
| Depreciation                                | 38,405,473           | 38,180,889          | 224,584               | 1%                 | 40,376,985                  |
| Operating income (loss)                     | (9,222,933)          | (6,090,671)         | 3,132,262             | 34%                | (15,355,468)                |
| Nonoperating revenue (expenses):            |                      |                     |                       |                    |                             |
| Passenger facility charges                  | 27,680,904           | 28,580,756          | 899,852               | 3%                 | 27,830,777                  |
| Customer facility charges (ConRAC Facility) | 8,674,618            | 9,380,238           | 705,620               | 8%                 | 9,073,841                   |
| Quieter Home Program                        | (2,521,718)          | (2,447,526)         | 74,192                | 3%                 | (2,902,398)                 |
| Interest income                             | 4,448,447            | 4,712,201           | 263,754               | 6%                 | 5,032,978                   |
| BAB interest rebate                         | 4,163,268            | 4,163,268           | 200,701               | 0%                 | 2,858,777                   |
| Interest expense                            | (10,155,808)         | (2,004,523)         | 8,151,285             | 80%                | (7,641,897)                 |
| Bond amortization cost                      | 541,286              | 876,567             | 335,281               | (62)%              | 361,261                     |
| Other nonoperating income (expenses)        | 5 <del>4</del> 1,400 | 1,397,380           | 1,397,380             | (02)%              | 897,886                     |
|                                             | 32,830,997           | 44,658,361          | 11,827,364            | 36%                | 35,511,225                  |
| Nonoperating revenue, net                   | 23,608,064           | 38,567,690          | 14,959,626            | 63%                | 20,155,757                  |
| Income before capital grant contributions   | 17,426,342           | 19,4 <b>0</b> 2,074 | 1,975,732             | 11%                |                             |
| Capital grant contributions  Net income     | \$ 41,034,406        | \$ 57,969,764       | \$ 16,935,358         | 41%                | 23,903,704<br>\$ 44,059,461 |
| Met uncome                                  | <u>Ψ → 1,034,400</u> | ψ 01,000,104        | A 10'000'000          | <del>-7</del> 1 /0 | <u>Ψ 77,000,401</u>         |