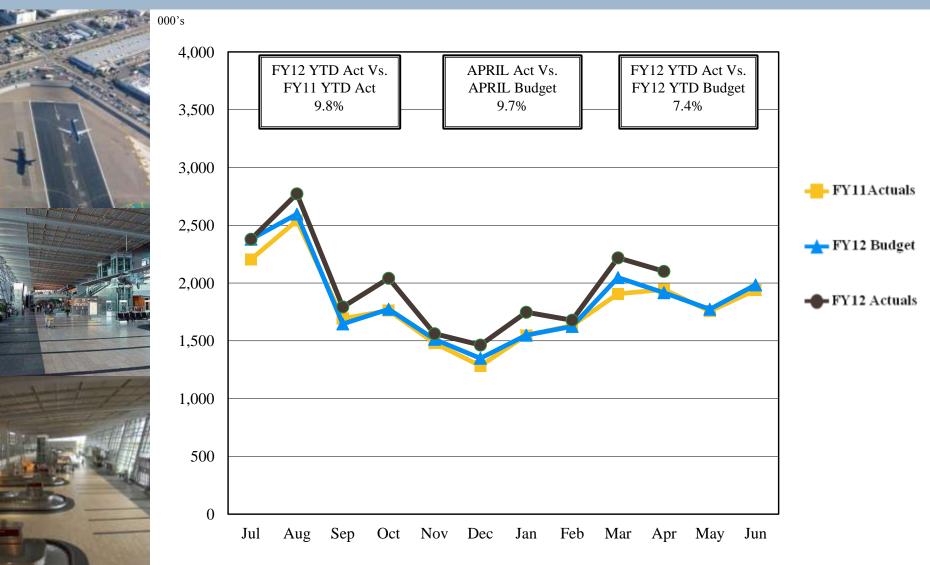

# SAN DIEGO COUNTY REGIONAL AIRPORT AUTHORITY Statement of Revenues and Expenses Compared to Budget For the Ten Months Ended April 30, 2012 and 2011 (Unaudited)

|                                             |                      |                     | Variance<br>Favorable | %                  | Prior                       |
|---------------------------------------------|----------------------|---------------------|-----------------------|--------------------|-----------------------------|
|                                             | Budget               | Actual              | (Unfavorable)         | Change             | Year                        |
| Operating revenues:                         |                      |                     |                       |                    |                             |
| Aviation revenue:                           |                      |                     |                       |                    |                             |
| Landing fees                                | \$ 16,391,885        | \$ 16,476,111       | \$ 84,226             | 1%                 | \$ 15,341,172               |
| Aircraft parking fees                       | 2,525,500            | 2,658,179           | 132,679               | 5%                 | 2,431,051                   |
| Building rentals                            | 26,601,282           | 26,937,822          | 336,540               | 1%                 | 23,256,915                  |
| Security surcharge                          | 13,943,000           | 14,006,221          | 63,221                | 0%                 | 12,403,244                  |
| Other aviation revenue                      | 1,316,384            | 1,329,367           | 12,983                | 1%                 | 1,333,005                   |
| Terminal rent non-airline                   | 753,597              | 754,099             | 502                   | 0%                 | 726,379                     |
| Terminal concessions                        | 10,513,511           | 10,964,109          | 450,598               | 4%                 | 10,592,966                  |
| Rental car license fees                     | 18,392,801           | 19,753,014          | 1,360,213             | 7%                 | 17,992,217                  |
| License fees other                          | 2,163,246            | 2,510,067           | 346,821               | 16%                | 2,188,654                   |
| Parking revenue                             | 26,955,381           | 24,568,874          | (2,386,507)           | (9)%               | 26,040,892                  |
| Ground transportation permits and citations | 1,167,826            | 1,196,963           | 29,137                | 2%                 | 640,029                     |
| Ground rentals                              | 5,541,449            | 5,621,667           | 80,218                | 1%                 | 6,561,617                   |
|                                             | 178,750              | 270,322             | 91,572                | 51%                | 796,235                     |
| Grant reimbursements                        |                      | •                   |                       |                    |                             |
| Other operating revenue                     | 614,914              | 743,900             | 128,986               | 21%                | 632,730                     |
| Total operating revenues                    | 127,059,526          | 127,790,715         | 731,189               | 1%                 | 120,937,106                 |
| Operating expenses:                         |                      |                     |                       |                    |                             |
| Salaries and benefits                       | 31,012,174           | 29,812,417          | 1,199,757             | 4%                 | 30,805,601                  |
| Contractual services                        | 22,440,490           | 22,264,943          | 175,547               | 1%                 | 21,697,644                  |
| Safety and security                         | 17,029,756           | 17,029,017          | 739                   | 0%                 | 17,419,547                  |
| Space rental                                | 9,513,221            | 9,511,848           | 1,373                 | 0%                 | 9,088,452                   |
| Utilities                                   | 5,519,515            | 5,570,428           | (50,913)              | (1)%               | 5,339,441                   |
| Maintenance                                 | 6,533,047            | 6,817,653           | (284,606)             | (4)%               | 6,633,229                   |
| Equipment and systems                       | 289,675              | 131,180             | 158,495               | 55%                | 392,268                     |
| Materials and supplies                      | 264,068              | 188,713             | 75,355                | 29%                | 245,981                     |
| Insurance                                   | 849,750              | 631,703             | 218,047               | 26%                | 899,542                     |
| Employee development and support            | 944,987              | 699,867             | 245,120               | 26%                | 781,872                     |
|                                             | 2,048,965            | 1,813,636           | 235,329               | 11%                | 1,415,867                   |
| Business development                        |                      |                     |                       | 14%                |                             |
| Equipment rentals and repairs               | 1,431,338            | 1,229,092           | 202,246               |                    | 1,196,145                   |
| Total operating expenses                    | 97,876,986           | 95,700,497          | 2,176,489             | 2%                 | 95,915,589                  |
|                                             | 20 405 472           | 20 400 000          | 224 504               | 40/                | 40.070.005                  |
| Depreciation                                | 38,405,473           | 38,180,889          | 224,584               | 1%                 | 40,376,985                  |
| Operating income (loss)                     | (9,222,933)          | (6,090,671)         | 3,132,262             | 34%                | (15,355,468)                |
| Nonoperating revenue (expenses):            |                      |                     |                       |                    |                             |
| Passenger facility charges                  | 27,680,904           | 28,580,756          | 899,852               | 3%                 | 27,830,777                  |
| Customer facility charges (ConRAC Facility) | 8,674,618            | 9,380,238           | 705,620               | 8%                 | 9,073,841                   |
| Quieter Home Program                        | (2,521,718)          | (2,447,526)         | 74,192                | 3%                 | (2,902,398)                 |
| Interest income                             | 4,448,447            | 4,712,201           | 263,754               | 6%                 | 5,032,978                   |
| BAB interest rebate                         | 4,163,268            | 4,163,268           | 200,701               | 0%                 | 2,858,777                   |
| Interest expense                            | (10,155,808)         | (2,004,523)         | 8,151,285             | 80%                | (7,641,897)                 |
| Bond amortization cost                      | 541,286              | 876,567             | 335,281               | (62)%              | 361,261                     |
| Other nonoperating income (expenses)        | 5 <del>4</del> 1,400 | 1,397,380           | 1,397,380             | (02)%              | 897,886                     |
|                                             | 32,830,997           | 44,658,361          | 11,827,364            | 36%                | 35,511,225                  |
| Nonoperating revenue, net                   | 23,608,064           | 38,567,690          | 14,959,626            | 63%                | 20,155,757                  |
| Income before capital grant contributions   | 17,426,342           | 19,4 <b>0</b> 2,074 | 1,975,732             | 11%                |                             |
| Capital grant contributions  Net income     | \$ 41,034,406        | \$ 57,969,764       | \$ 16,935,358         | 41%                | 23,903,704<br>\$ 44,059,461 |
| Met uncome                                  | <u>Ψ → 1,034,400</u> | ψ 01,000,104        | A 10'000'000          | <del>-7</del> 1 /0 | <u>Ψ 77,000,401</u>         |