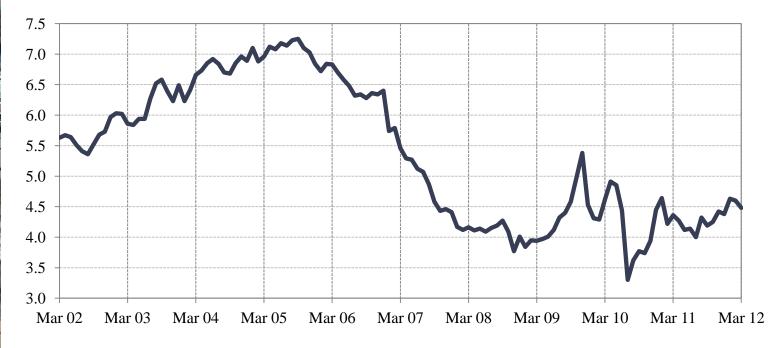

o February, consumers were more optimistic about current conditions, but were growing more cautions about future conditions.

**Consumer Confidence** April 2007 – April 2012





## Existing Home Sales Decline



In March, existing home sales dropped 2.6 percent to an annual rate of 4.48 million units, following a 0.6 percent dip in February. Supply on the market remained unchanged at 6.3 months.

Including shadow inventory (homes in the foreclosure pipeline but not yet listed), supply on the market increases to approximately 17.8 months. The bottom line is that there are still headwinds effecting the housing market. The weak job market as well as tight credit are likely to prevent people from taking advantage of attractive real estate prices.

Existing Home Sales
March 2002 – March 2012





# Existing Home Sales Decline







### New Home Sales Decline



New home sales in March were down 7.1% to an annual rate of 328,000.

Despite very low mortgage rates, a recovery in the housing market remains constrained by an oversupply of unsold homes, falling prices and high unemployment.

New Home Sales
March 2002 – March 2012





## Oil Prices Down Slightly



Crude oil prices (WTI spot) are down over 6% over the past 30 days, as weaker than expected economic data and growing European uncertainty have lead the market to expect weaker demand for oil. Compared to last year, average crude oil prices are still up 4.9% year to date. The average price of a barrel of oil since the start of 2012 is \$102.96, which compares to \$98.18 for the same period at the start of 2011.

#### **We