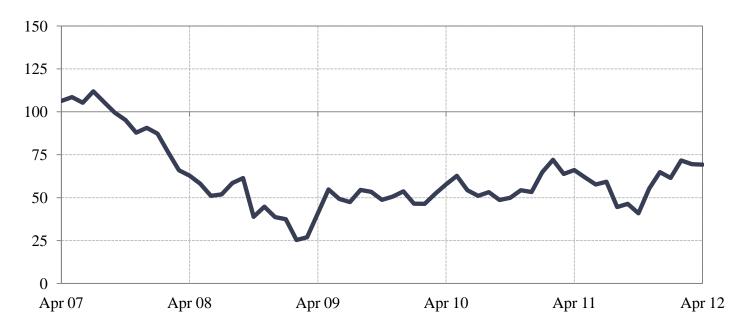

ing, the component mix was favorable as consumer spending and inventory investment added to growth.



Gross Domestic Product (GDP) is a measure of the United States' production over the quarter, often shown as quarter on quarter change. GDP includes consumption, government spending, investment, and net exports. It is the measure of economic activity in the United States.

Source: nytsyn.com



#### Consumer Confidence





Source: nytsyn.com



## Consumer Confidence Basically Unchanged In April



Consumer confidence was virtually unchanged in April, coming in at 69.2 compared to 69.5 (revised) for March. Compared to February, consumers were more optimistic about current conditions, but were growing more cautions about future conditions.

**Consumer Confidence** April 2007 – April 2012





## Existing Home Sales Decline



In March, existing home sales dropped 2.6 percent to an annual rate of 4.48 million units, following a 0.6 percent dip in February. Supply on the market remained unchanged at 6.3 months.

Including shadow inventory (homes in the foreclosure pipeline but not yet listed), supply on the market increases to approximately 17.8 months. The bottom line is that there are still headwinds effecting the housing market. The weak job market as well as tight credit are likely to prevent people from taking advantage of attractive real estate prices.

Existing Home Sales
March 2002 – March 2012





# Existing Home Sales Decline







### New Home Sales Decline



New home sales in March were down 7.1% to an annual rate of 328,000.

Despite very low mortgage rates, a