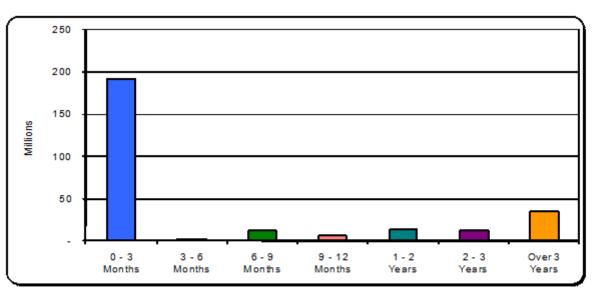

# Portfolio Composition by Maturity Distribution<sup>(1)</sup>

|                       | March              | 31, 2012  | Decembe            | er 31, 2011 |  |  |
|-----------------------|--------------------|-----------|--------------------|-------------|--|--|
|                       |                    | Percentof |                    | Percent of  |  |  |
|                       | Market Value       | Portfolio | Market Value       | Portfolio   |  |  |
| 0 - 3 Months          | \$ 192,218,000     | 69.7%     | \$ 174,009,000     | 70.6%       |  |  |
| 3 - 6 Month           | 2,989,000          | 1.1%      | 15,502,000         | 6.3%        |  |  |
| 6 - 9 Months          | 12,451,000         | 4.5%      | 3,000,000          | 1.2%        |  |  |
| 9 - 12 <b>Month</b> s | 6,928,000          | 2.5%      | 3,006,000          | 1.2%        |  |  |
| 1 - 2 Years           | 13,6 <b>80,000</b> | 5.0%      | 13,669, <b>000</b> | 5.5%        |  |  |
| 2 - 3 Years           | 12,564,000         | 4.6%      | 15,996,000         | 6.5%        |  |  |
| Over 3 Years          | 34,590,000         | 12.6%     | 21,477,000         | 8.7%        |  |  |
| Totat                 | \$ 275,420,000     | 100.0%    | \$ 246,659,000     | 100.0%      |  |  |

#### Notes

1.) The 0-3 Month calegory includes investments held in the LNF and the San Diego County Investment Pool.