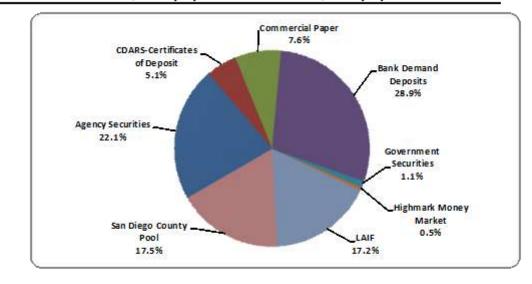

# Portfolio Composition by Security Type

| Totat                         | \$ | 275,428,000 | 100.0%                  | \$ | 246,653,000 | 100.0%                  | -                          |  |
|-------------------------------|----|-------------|-------------------------|----|-------------|-------------------------|----------------------------|--|
| San Diego County Pool         |    | 45,302,000  | 17 <i>.9</i> %          |    | 45,231,000  | 19.6%                   | \$50 million <sup>(2</sup> |  |
| LAF                           |    | 47,289,000  | 17.2%                   |    | 47,263,000  | 19.2%                   | \$50 million <sup>00</sup> |  |
| Highmark Money Markel         |    | 1,481,000   | 0.5%                    |    | 3,446,000   | 1.4%                    | 20%                        |  |
| Government Securities         |    | 3,004,000   | 1.1%                    |    | 11,008,000  | 4.5%                    | 100%                       |  |
| Bank Demand Deposits          |    | 79,608,000  | 28.9%                   |    | 54,651,000  | 22.2%                   | 100%                       |  |
| Commercial Paper              |    | 20,928,000  | 7.6%                    |    | 14,971,000  | 61%                     | 25%                        |  |
| CDARS-Certificates of Deposit |    | 13,974,000  | 51%                     |    | 15,947,000  | 6.5%                    | 30%                        |  |
| Agency Securifies             | \$ | 60,834,000  | 22.1%                   | \$ | 51,142,000  | 20.5%                   | 100%                       |  |
|                               | м  | arket Value | Percent of<br>Portfolio | M  | arket Value | Percent of<br>Portfolio | Permitted by<br>Policy     |  |
|                               |    | March 31    |                         |    | December    |                         |                            |  |

#### Holes:

1.) The **\$50 m li**on in it on LAIF is a non-sistelary LAIF internal in it. Hobes not apply to band proceeds. 2.) The San Diego County Investment Pool m incres the LAIF internal lim it and does not apply to bond proceeds. 3.) LAIF & San Diego County Pool reported one m only in arrears.