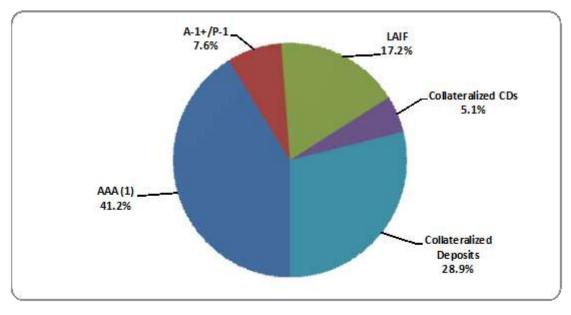

# Portfolio Composition by Credit Rating

|                         | March 3        | 1, 2012                 | December       | 31, 2011                |  |
|-------------------------|----------------|-------------------------|----------------|-------------------------|--|
|                         | Market Value   | Percent of<br>Portfolio | Market Value   | Percent of<br>Portfolio |  |
| AAA <sup>()</sup>       | \$ 113,621,000 | 41.2%                   | \$ 113,827,000 | 46.0%                   |  |
| A-1+/P-1                | 20,928,000     | 7.6%                    | 14,971,000     | 6.1%                    |  |
| LAIF                    | 47,289,000     | 17.2%                   | 47,263,000     | 19.2%                   |  |
| Collateralized CDs      | 13,974,000     | 51%                     | 15,947,000     | 6.5%                    |  |
| Collateralized Deposits | 79,608,000     | 28.9%                   | 54,651,000     | 22.2%                   |  |
| Total:                  | \$ 275,420,000 | 100.0%                  | \$ 246,659,000 | 100.0%                  |  |