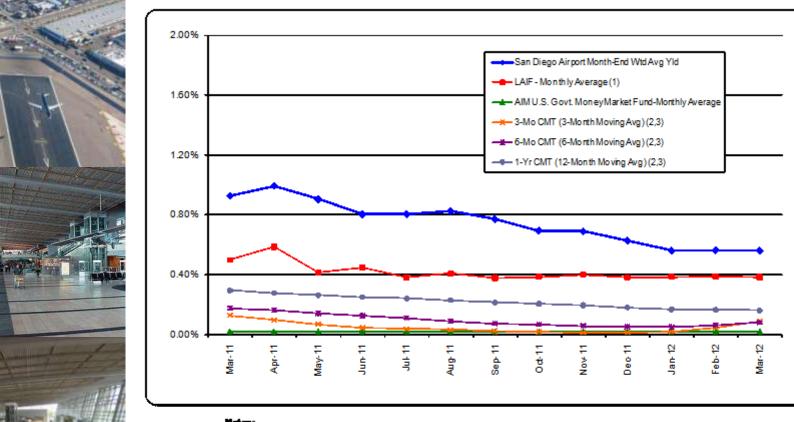

### Benchmark Comparison

listes:

- 1.) Benchmark data for LAIF is the average monthly effective yield.
- 2) CMT stands for Constant Makeity Treasury. This data is published in Federal Reserve Statistical Release H. 15 and represents an average of all actively faded Treasury securities having that in even aixing unline abouty. This is a standard industry bendment for Treasury securities.
- 3) The CMT bendmarks are a oring averages. The 3-m onlh CMT is the daily average for the previous 3-m online, the 6-m onlh CMT is the daily average for the previous 6-m online, and the 1-year CMT is the daily average for the previous 12-m online.