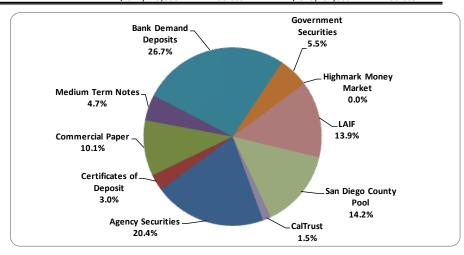

| 18,773,000     | 5.9%                    | 100%                        |
| Highmark Money Market   | 116,000        | 0.0%                    | 664,000        | 0.2%                    | 20%                         |
| LAIF                    | 47,471,000     | 13.9%                   | 47,417,000     | 14.8%                   | \$50 million (1)            |
| San Diego County Pool   | 48,342,000     | 14.2%                   | 48,088,000     | 15.0%                   | \$50 million (2)            |
| CalTrust                | 5,006,000      | 1.5%                    | 5,005,000      | 1.6%                    | \$50 million <sup>(3)</sup> |
| Total:                  | \$ 341,423,000 | 100.0%                  | \$ 320,234,000 | 100.0%                  | •                           |



- 1.) The \$50 million limit on LAIF is a non-statutory LAIF internal limit. It does not apply to bond proceeds.
- 2.) The San Diego County Investment Pool mirrors the LAIF internal limit and does not apply to bond proceeds.
- 3.) The CalTrust mirrors the LAIF internal limit and does not apply to bond proceeds.



### Portfolio Composition by Credit Rating



|                         | August 3       | 1, 2013                 | July 31,       | , 2013                  |
|-------------------------|----------------|-------------------------|----------------|-------------------------|
|                         | Market Value   | Percent of<br>Portfolio | Market Value   | Percent of<br>Portfolio |
| AAA <sup>(1)</sup>      | \$ 142,202,000 | 41.7%                   | \$ 142,707,000 | 44.6%