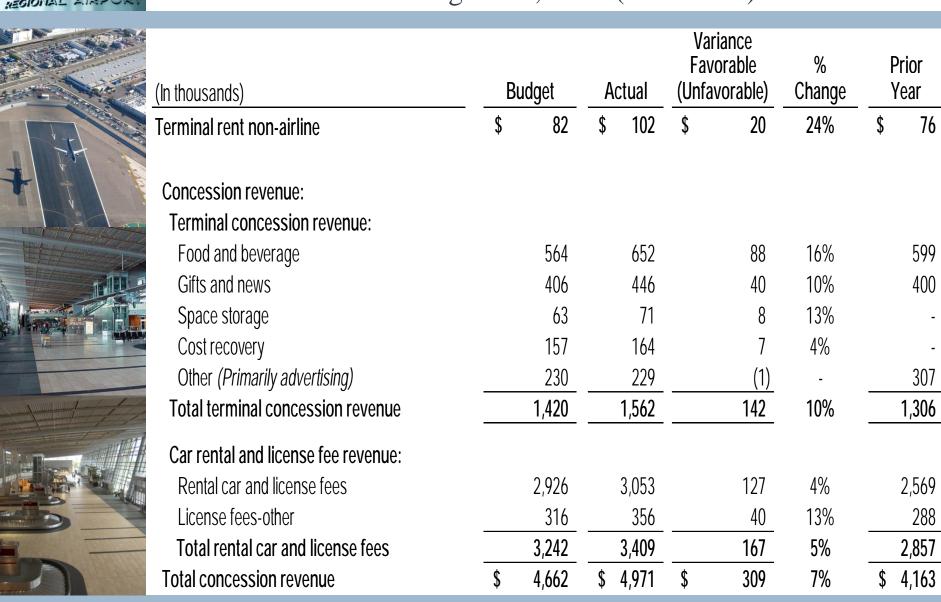

| Aircraft parking fees  |    | 213    |    | 209   |     | (4)                          | (2)%        | 280           |
| Building rentals       |    | 3,761  |    | 3,874 |     | 113                          | 3%          | 3,610         |
| Security surcharge     |    | 2,081  |    | 2,081 |     | -                            | -           | 1,759         |
| CUPPS Support Charges  |    | 93     |    | 93    |     | -                            | -           | -             |
| Other aviation revenue |    | 135    |    | 134   |     | (1)                          | (1)%        | 134           |
| Total aviation revenue | \$ | 8,243  | \$ | 8,380 | \$  | 137                          | 2%          | \$<br>7,753   |



## Operating Revenues for the Month Ended August 31, 2013 (Unaudited)





# Operating Revenues for the Month Ended August 31, 2013 (Unaudited)



|                                             |              |              |       | riance<br>orable | %      | Prior     |
|---------------------------------------------|--------------|--------------|-------|------------------|--------|-----------|
| (In thousands)                              | <br>Budget   | <br>ctual    | (Unfa | vorable)         | Change | Year      |
| Parking revenue:                            |              |              |       |                  |        |           |
| Short-term parking revenue                  | \$<br>1,959  | \$<br>1,993  | \$    | 34               | 2%     | \$ 1,584  |
| Long-term parking revenue                   | 1,012        | 1,172        |       | 160