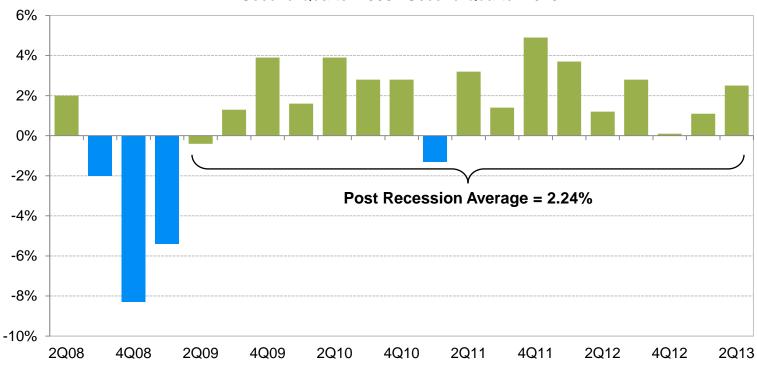

## Page 2 of 2

The proposed Phase III expansion would provide the largest contiguous exhibit space on the west coast, expected to increase economic impact in the San Diego region by \$698 million annually and increase tax revenue by \$13.5 million annually. The expansion would allow the region to compete for the prospective customers currently lost to competitor cities with more convention space than San Diego currently has. If the expansion is completed, the region is projected to attract an additional 25 primary events and nearly 250,000 additional attendees. This will result in an additional 157,500 passengers traveling through San Diego International Airport – the equivalent of two additional daily aircraft arrivals and departures. The expansion is also expected to create 6,880 new permanent jobs, in addition to the 12,500 local jobs already supported by the Convention Center.

WHEREAS, when the project is completed, an additional 157,500 passengers will travel through San Diego International Airport – the equivalent of two additional daily aircraft arrivals and departures; and