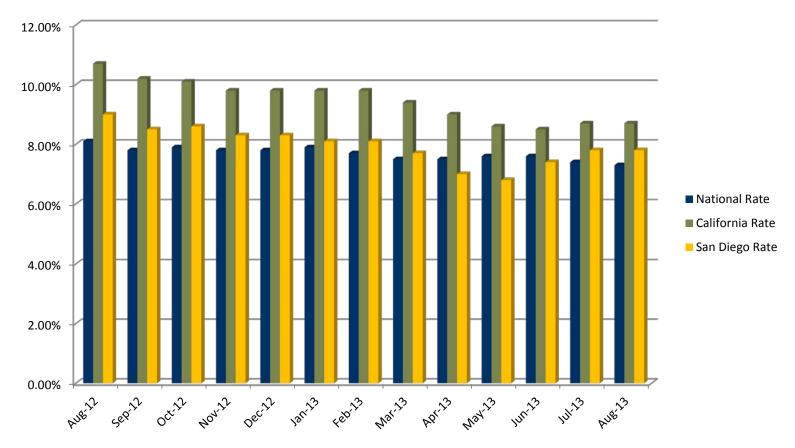

lly adjusted initial claims for unemployment were down by 9,000 to 323,000, its lowest level in five years.
- The 4-week moving average, which helps smooth out some of the weekly volatility, was down 3,000 to 328,500. Initial claims for unemployment are now well below the 350,000 level, which is the level many economists think is needed to indicate strong job growth.

## **Initial Jobless Claims and 4-Week Moving Average**





## Unemployment Little Changed



The Federal unemployment rate fell slightly to 7.3% for the month of August 2013. The National U-6 rate decreased to 13.7%. In California, the State unemployment rate was 8.7% in July, down 0.2 percentage point from June. Locally, San Diego's unemployment was 7.8% in July 2013, up from 7.4% in June 2013.

## **Unemployment Rates**





## Consumer Confidence Trending Up



The Consumer Confidence Index rose to 81.5 in August from 81.0 in July. In recent months, consumer
confidence has risen to its highest levels in the past five years. Improving consumer confidence should
help support economic growth in the coming months. Although up, consumer confidence is still well
below its pre-recession levels.

## **Consumer Confidence Index**

August 2008 – August 2013





## Existing Home Sales Up Sharply in July



- Existing home sales increased by 6.5% in July to a seasonally adjusted annualized rate of 5.39 million units.
- The upward trend in existing home sales during the past year along with price improvements indicate that the housing market recovery is continuing. However, there are concerns that the sharp increase