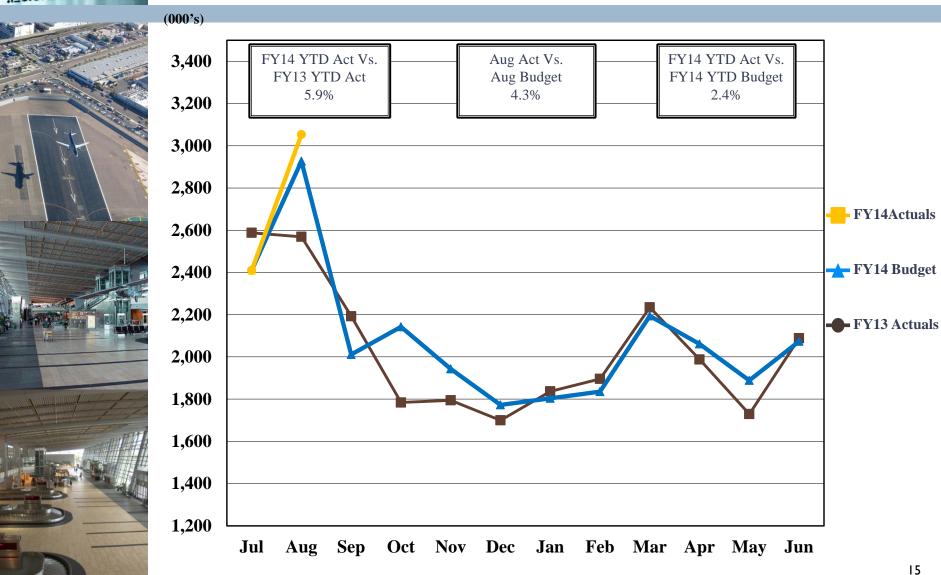

rply recently on the market's speculation that the Federal Reserve may be ready to taper its quantitative easing program.

**U.S. Treasury Yield Curve** September 9, 2012 versus September 9, 2013



|        | 9/9/12 | 9/9/13 | Change  |
|--------|--------|--------|---------|
| 3-Mo.  | 0.11%  | 0.02%  | (0.09%) |
| 6-Mo.  | 0.14%  | 0.04%  | (0.10%) |
| 1-Yr.  | 0.18%  | 0.12%  | (0.06%) |
| 2-Yr.  | 0.25%  | 0.45%  | 0.20%   |
| 3-Yr.  | 0.33%  | 0.87%  | 0.54%   |
| 5-Yr.  | 0.64%  | 1.71%  | 1.07%   |
| 10-Yr. | 1.67%  | 2.90%  | 1.23%   |
| 20-Yr. | 2.42%  | 3.60%  | 1.18%   |
| 30-Yr. | 2.81%  | 3.84%  | 1.03%   |

## Unaudited Financial Statements For the Month Ended August 31, 2013





## Enplanements







## Gross Landing Weight Units (000 lbs)





## Car Rental License Fees





## Parking Revenue





## Operating Revenues for the Month Ended August 31, 2013 (Unaudited)



| (In thousands)         | E  | Budget | A  | ctual | Fav | riance<br>orable<br>vorable) | %<br>Change | Prior<br>Year |
|------------------------|----|--------|----|-------|-----|------------------------------|-------------|---------------|
| Aviation revenue:      |    |        |    |       |     |                              |             |               |
| Landing fees           | \$ | 1,960  | \$ | 1,989 | \$  | 29                           | 1%          | \$<br>1,970   |
| Aircraft parking fees  |    | 213    |    | 209   |     | (4)                          | (2)%        | 280           |
| Building rentals       |    | 3,761  |    | 3,874 |     | 113                          | 3%