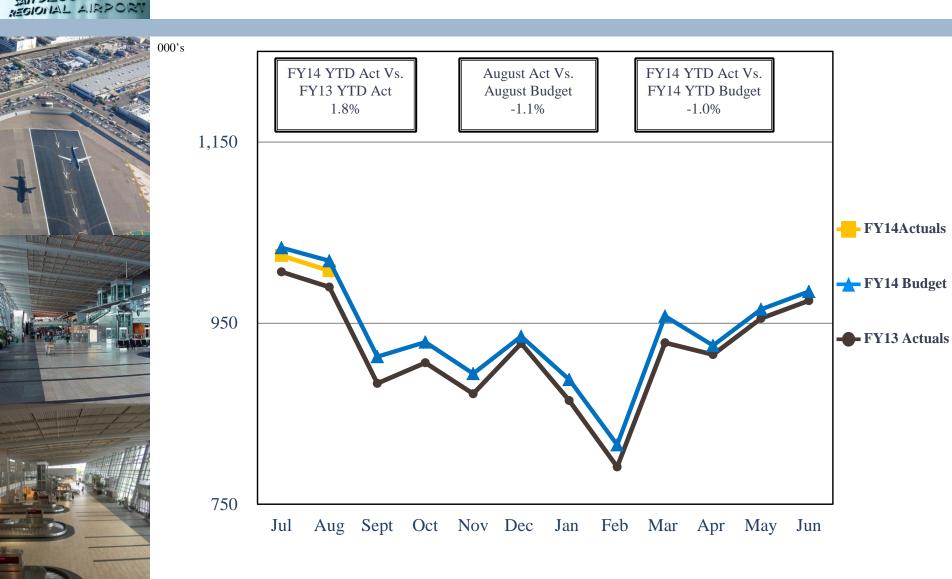

onger term yields have risen sharply recently on the market's speculation that the Federal Reserve may be ready to taper its quantitative easing program.

**U.S. Treasury Yield Curve** September 9, 2012 versus September 9, 2013



|        | 9/9/12 | 9/9/13 | Change  |
|--------|--------|--------|---------|
| 3-Mo.  | 0.11%  | 0.02%  | (0.09%) |
| 6-Mo.  | 0.14%  | 0.04%  | (0.10%) |
| 1-Yr.  | 0.18%  | 0.12%  | (0.06%) |
| 2-Yr.  | 0.25%  | 0.45%  | 0.20%   |
| 3-Yr.  | 0.33%  | 0.87%  | 0.54%   |
| 5-Yr.  | 0.64%  | 1.71%  | 1.07%   |
| 10-Yr. | 1.67%  | 2.90%  | 1.23%   |
| 20-Yr. | 2.42%  | 3.60%  | 1.18%   |
| 30-Yr. | 2.81%  | 3.84%  | 1.03%   |

## Unaudited Financial Statements For the Month Ended August 31, 2013





## Enplanements







## Gross Landing Weight Units (000 lbs)





## Car Rental License Fees





## Parking Revenue





## Operating Revenues for the Month Ended August 31, 2013 (Unaudited)



| (In thousands)         | E  | Budget | A  | ctual | Fav | riance<br>orable<br>vorable) | %<br>Change | Prior<br>Year |
|------------------------|----|--------|----|-------|-----|------------------------------|-------------|---------------|
| Aviation revenue:      |    |        |    |       |     |                              |             |               |
| Landing fees           | \$ | 1,960  | \$ | 1,989 | \$  | 29                           | 1%          | \$<br>1,970   |
| Aircraft parking fees  |    | 213    |    | 209   |     | (4)                          | (2)%        | 280           |
| Building rentals       |    | 3,761  |    | 3,874 |     | 11