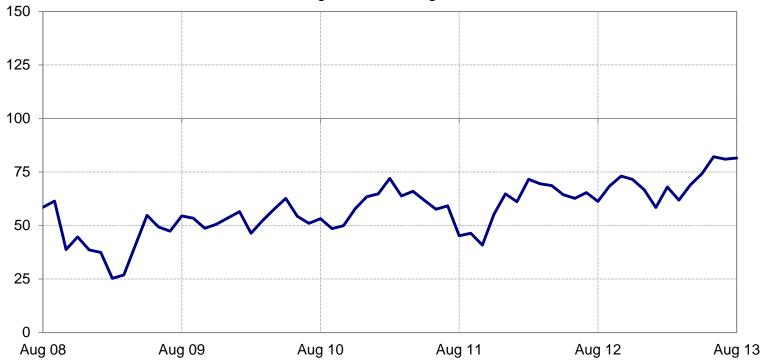

employment Little Changed



The Federal unemployment rate fell slightly to 7.3% for the month of August 2013. The National U-6 rate decreased to 13.7%. In California, the State unemployment rate was 8.7% in July, down 0.2 percentage point from June. Locally, San Diego's unemployment was 7.8% in July 2013, up from 7.4% in June 2013.

## **Unemployment Rates**





## Consumer Confidence Trending Up



The Consumer Confidence Index rose to 81.5 in August from 81.0 in July. In recent months, consumer
confidence has risen to its highest levels in the past five years. Improving consumer confidence should
help support economic growth in the coming months. Although up, consumer confidence is still well
below its pre-recession levels.

## **Consumer Confidence Index**

August 2008 – August 2013





## Existing Home Sales Up Sharply in July



- Existing home sales increased by 6.5% in July to a seasonally adjusted annualized rate of 5.39 million units.
- The upward trend in existing home sales during the past year along with price improvements indicate that the housing market recovery is continuing. However, there are concerns that the sharp increase in mortgage rates in recent months could impact sales in coming months.

U.S. Existing Home Sales (MoM)
July 2003 – July 2013





## Oil Prices Trending Higher



 Oil (WTI spot) closed at \$106.23 on August 30th. Oil, which had traded as low \$93.36 on June 4th, has been trading higher in recent weeks on Syrian war worries. Oil hit a high for the year of \$110.17 on August 28th.

## West Texas Intermediate Oil Price Per Barrel (WTI