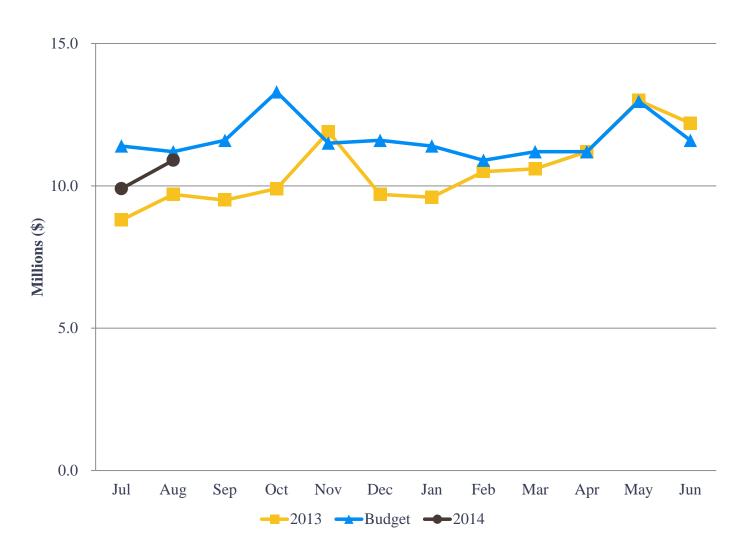

rentals                              |    | 1,381    | 1,361        |        | (20)                          | (1)%        | 1,374         |
| Grant reimbursements                        |    | 38       | 32           |        | (6)                           | (16)%       | 32            |
| Other operating revenue                     |    | 74       | <br>127      |        | 53_                           | 72%         | <br>139       |
| Subtotal                                    |    | 7,933    | 8,384        |        | 451                           | 6%          | <br>7,464     |
| Total operating revenues                    | \$ | 33,471   | \$<br>34,258 | \$     | 787                           | 2%          | \$<br>31,296  |



#### Monthly Operating Expenses, FY 2014 (Unaudited)







# Operating Expenses for the Two Months Ended August 31, 2013 and 2012 (Unaudited)



|                                  |    |        |    |        | Fav   | vorable   | %      |    | Prior  |
|----------------------------------|----|--------|----|--------|-------|-----------|--------|----|--------|
| (In thousands)                   | B  | Budget |    | Actual | (Unfa | avorable) | Change |    | Year   |
| Operating expenses:              | •  |        | _  |        | _     |           |        | _  |        |
| Salaries and benefits            | \$ | 6,347  | \$ | 6,152  | \$    | 195       | 3%     | \$ | 5,655  |
| Contractual services             |    | 5,873  |    | 5,048  |       | 825       | 14%    |    | 4,249  |
| Safety and security              |    | 3,855  |    | 3,773