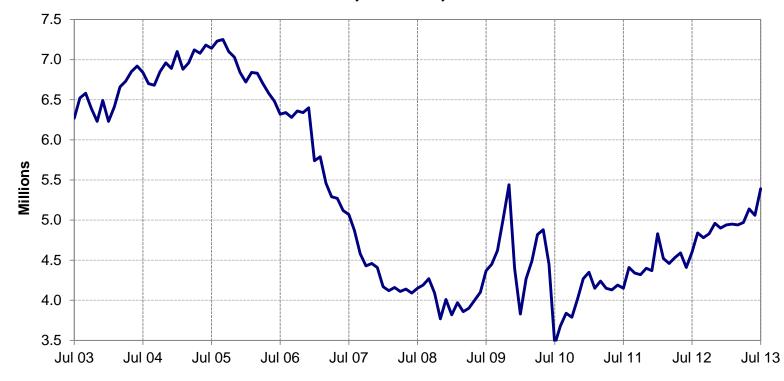

## Page 2 of 2

The proposed Phase III expansion would provide the largest contiguous exhibit space on the west coast, expected to increase economic impact in the San Diego region by \$698 million annually and increase tax revenue by \$13.5 million annually. The expansion would allow the region to compete for the prospective customers currently lost to competitor cities with more convention space than San Diego currently has. If the expansion is completed, the region is projected to attract an additional 25 primary events and nearly 250,000 additional attendees. This will result in an additional 157,500 passengers traveling through San Diego International Airport – the equivalent of two additional daily aircraft arrivals and departures. The expansion is also expected to create 6,880 new permanent jobs, in addition to the 12,500 local jobs already supported by the Convention Center.

WHEREAS, when the project is completed, an additional 157,500 passengers will travel through San Diego International Airport – the equivalent of two additional daily aircraft arrivals and departures; and