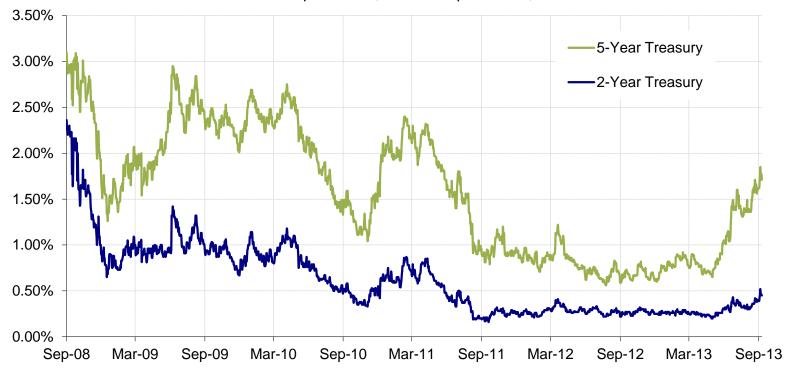

## **Equity Markets Off Highs**



 After hitting all-time highs on August 2nd, the equity markets have declined recently on mixed economic news and worries about a conflict with Syria. However, the DJIA is still up 14.9% and the S&P 500 is up 17.2% year-to-date.

## Dow Jones Industrial and S&P 500 Indices September 1, 2008 – September 9, 2013





## Treasury Yields Rise On Changing Expectations



 Treasury yields, which had remained range bound for most of the past year, rose sharply starting in June on the belief that the Federal Reserve would be ready to taper its quantitative easing program (buying longer-term Treasury and mortgage-backed securities) as soon as September FOMC meeting (September 17-18).

## **2- and 5-year U.S. Treasury Yields**September 1, 2012 – September 9, 2013





## U.S. Treasury Yield Curve Flattens



 Although short-term rates remain low, tied to the Federal Reserve's fed funds target rate policy, longer term yields have risen sharply recently on the market's speculation that the Federal Reserve may be ready to taper its quantitative easing program.

**U.S. Treasury Yield Curve** September 9, 2012 versus September 9, 2013



|        | 9/9/12 | 9/9/13 | Change  |
|--------|--------|--------|---------|
| 3-Mo.  | 0.11%  | 0.02%  | (0.09%) |
| 6-Mo.  | 0.14%  | 0.04%  | (0.10%) |
| 1-Yr.  | 0.18%  | 0.12%  | (0.06%) |
| 2-Yr.  | 0.25%  | 0.45%  | 0.20%   |
| 3-Yr.  | 0.33%  | 0.87%  | 0.54%   |
| 5-Yr.  | 0.64%  | 1.71%  | 1.07%   |
| 10-Yr. | 1.67%  | 2.90%  | 1.23%   |
| 20-Yr. | 2.42%  | 3.60%  | 1.18%   |
| 30-Yr. | 2.81%  | 3.84%  | 1.03%