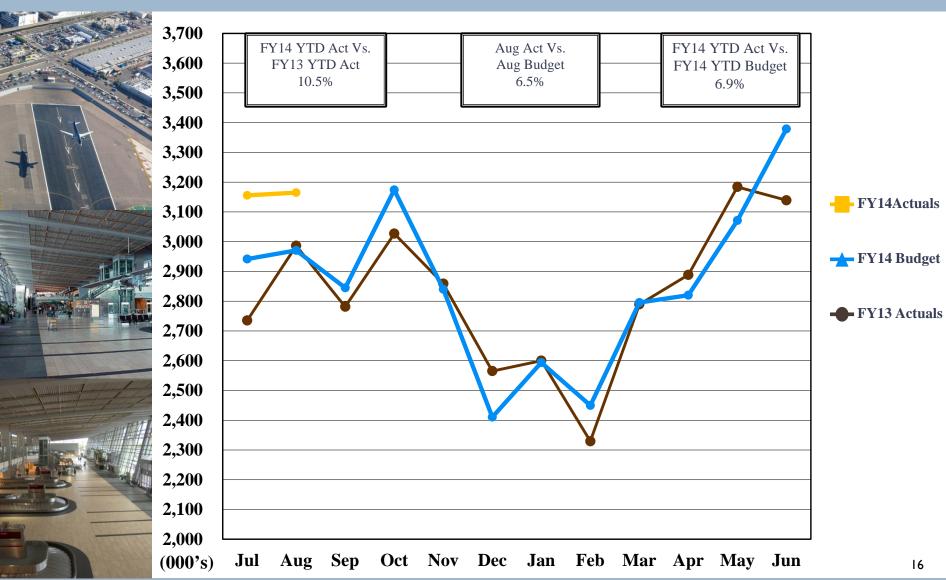

ket's speculation that the Federal Reserve may be ready to taper its quantitative easing program.

**U.S. Treasury Yield Curve** September 9, 2012 versus September 9, 2013



|        | 9/9/12 | 9/9/13 | Change  |
|--------|--------|--------|---------|
| 3-Mo.  | 0.11%  | 0.02%  | (0.09%) |
| 6-Mo.  | 0.14%  | 0.04%  | (0.10%) |
| 1-Yr.  | 0.18%  | 0.12%  | (0.06%) |
| 2-Yr.  | 0.25%  | 0.45%  | 0.20%   |
| 3-Yr.  | 0.33%  | 0.87%  | 0.54%   |
| 5-Yr.  | 0.64%  | 1.71%  | 1.07%   |
| 10-Yr. | 1.67%  | 2.90%  | 1.23%   |
| 20-Yr. | 2.42%  | 3.60%  | 1.18%   |
| 30-Yr. | 2.81%  | 3.84%  | 1.03%   |

## Unaudited Financial Statements For the Month Ended August 31, 2013





## Enplanements







## Gross Landing Weight Units (000 lbs)





## Car Rental License Fees





## Parking Revenue





## Operating Revenues for the Month Ended August 31, 2013 (Unaudited)



| (In thousands)         | E  | Budget | A  | ctual | Fav | riance<br>orable<br>vorable) | %<br>Change | Prior<br>Year |
|------------------------|----|--------|----|-------|-----|------------------------------|-------------|---------------|
| Aviation revenue:      |    |        |    |       |     |                              |             |               |
| Landing fees           | \$ | 1,960  | \$ | 1,989 | \$  | 29                           | 1%          | \$<br>1,970   |
| Aircraft parking fees  |    | 213    |    | 209   |     | (4)                          | (2)%        | 280           |
| Building rentals       |    | 3,761  |    | 3,874 |     | 113                          | 3%          | 3,610