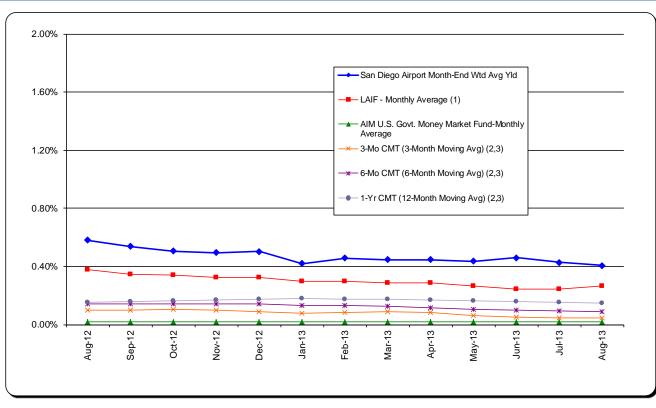

3. REVIEW OF THE AUTHORITY'S INVESTMENT REPORT AS OF AUGUST 31, 2013:

RECOMMENDATION: Receive the report.

Presented by Scott Brickner, Director, Financial Planning and Budget