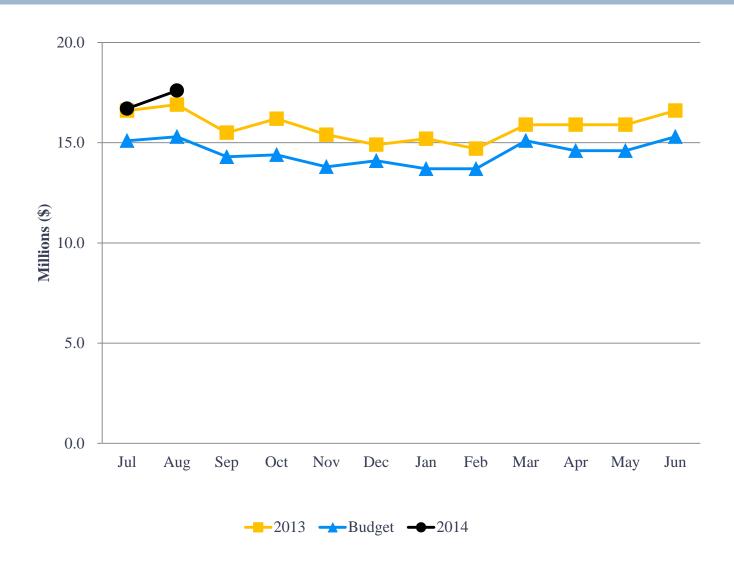

## FINANCE COMMITTEE NEW BUSINESS

2. REVIEW OF THE UNAUDITED FINANCIAL STATEMENTS FOR THE ONE MONTH ENDED AUGUST 31, 2013:

RECOMMENDATION: Receive the report.

Presented by Vernon Evans, Vice President, Finance/Treasurer and Kathy Kiefer, Director, Accounting