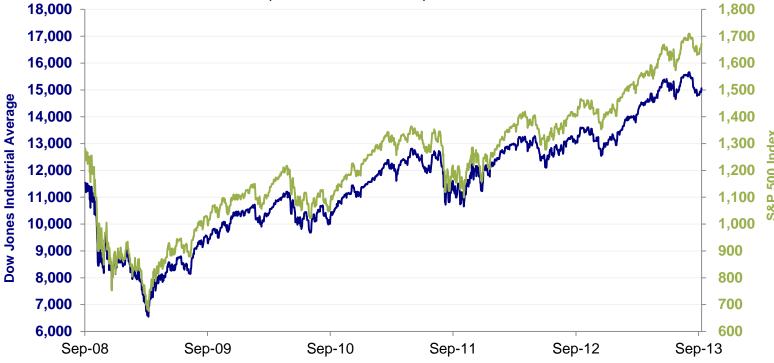

0.17 on August 28th.

## West Texas Intermediate Oil Price Per Barrel (WTI Spot)





## Jet Fuel Prices Trending Higher



Jet fuel (U.S. Gulf Coast Spot Price) closed at \$3.08 on August 30th. Jet fuel prices have been trending
higher recently on rising crude oil prices. Over the past 30 days, jet fuel prices have averaged \$2.98,
which is up \$0.16 compared to the prior 30 day average.

U.S. Gulf Coast Kerosene-Type Jet Fuel Spot Price FOB





## **Equity Markets Off Highs**



 After hitting all-time highs on August 2nd, the equity markets have declined recently on mixed economic news and worries about a conflict with Syria. However, the DJIA is still up 14.9% and the S&P 500 is up 17.2% year-to-date.

## Dow Jones Industrial and S&P 500 Indices September 1, 2008 – September 9, 2013





## Treasury Yields Rise On Changing Expectations



 Treasury yields, which had remained range bound for most of the past year, rose sharply starting in June on the belief that the Federal Reserve would be ready to taper its quantitative easing program (buying longer-term Treasury and mortgage-backed securities) as soon as September FOMC meeting (September 17-18).

## **2- and 5-year U.S. Treasury Yields**September 1, 2012 – September 9, 2013





## U.S. Treasury Yield Curve Flattens



 Although short-term rates remain low, tied to the Federal Reserve's fed funds target rate policy, longer term yields have risen sharply recently on the market's speculation that the Federal Reserve may be ready to taper its quantitative easing program.

**U.S. Treasury Yield Curve** September 9, 2012