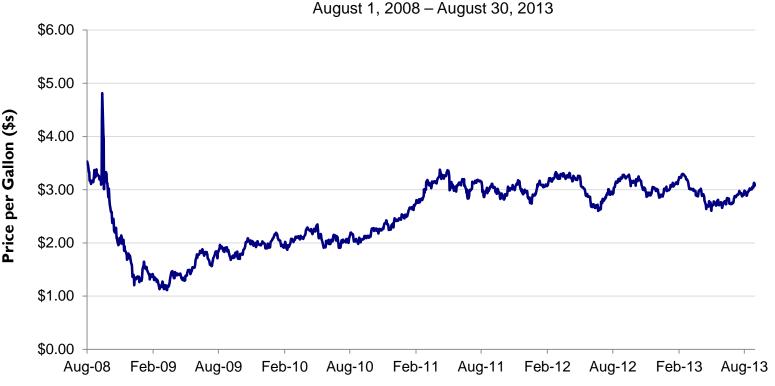

rates in recent months could impact sales in coming months.

U.S. Existing Home Sales (MoM)
July 2003 – July 2013





## Oil Prices Trending Higher



 Oil (WTI spot) closed at \$106.23 on August 30th. Oil, which had traded as low \$93.36 on June 4th, has been trading higher in recent weeks on Syrian war worries. Oil hit a high for the year of \$110.17 on August 28th.

## West Texas Intermediate Oil Price Per Barrel (WTI Spot)





## Jet Fuel Prices Trending Higher



Jet fuel (U.S. Gulf Coast Spot Price) closed at \$3.08 on August 30th. Jet fuel prices have been trending
higher recently on rising crude oil prices. Over the past 30 days, jet fuel prices have averaged \$2.98,
which is up \$0.16 compared to the prior 30 day average.

U.S. Gulf Coast Kerosene-Type Jet Fuel Spot Price FOB





## **Equity Markets Off Highs**



 After hitting all-time highs on August 2nd, the equity markets have declined recently on mixed economic news and worries about a conflict with Syria. However, the DJIA is still up 14.9% and the S&P 500 is up 17.2% year-to-date.

## Dow Jones Industrial and S&P 500 Indices September 1, 2008 – September 9, 2013





## Treasury Yields Rise On Changing Expectations



 Treasury yields, which had remained range bound for most of the past year, rose sharply starting in June on the belief that the Federal Reserve would be ready to taper its quantitative easing program (buying longer-term Treasury and mortgage-backed securities) as soon as September FOMC meeting (September 17-18).

## **2- and 5-year U.S. Treasury Yields**September 1, 2012 – September 9, 20