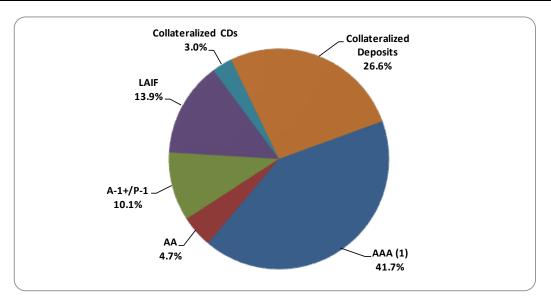

| AAA <sup>(1)</sup>      | \$ 142,202,000 | 41.7%                   | \$ 142,707,000 | 44.6%                   |
| AA                      | \$ 16,178,000  | 4.7%                    | \$ 11,210,000  | 3.5%                    |
| A-1+/P-1                | 34,469,000     | 10.1%                   | 39,481,000     | 12.3%                   |
| LAIF                    | 47,471,000     | 13.9%                   | 47,417,000     | 14.8%                   |
| Collateralized CDs      | 10,136,000     | 3.0%                    | 10,136,000     | 3.2%                    |
| Collateralized Deposits | 90,968,000     | 26.6%                   | 69,283,000     | 21.6%                   |
| Total:                  | \$ 341,423,000 | 100.0%                  | \$ 320,234,000 | 100.0%                  |



#### Notes:

<sup>1.)</sup> Includes investments that have split ratings between S&P (AA+), Moodys (AAA) and Fitch (AAA)



### Portfolio Composition by Maturity $Distribution^{(1)}$



|               | August 3       | 1, 2013                 | July 31,       | , 2013                  |
|---------------|----------------|-------------------------|----------------|-------------------------|
|               | Market Value   | Percent of<br>Portfolio | Market Value   | Percent of<br>Portfolio |
| 0 - 3 Months  | \$ 205,901,000 | 60.2%                   | \$ 197,454,000 | 61.6%                   |
| 3 - 6 Month   | 15,486,000     | 4.5%                    | 12,485,000     | 3.9%                    |
| 6 - 9 Months  | 4,986,000      | 1.5%                    | -              | 0.0%