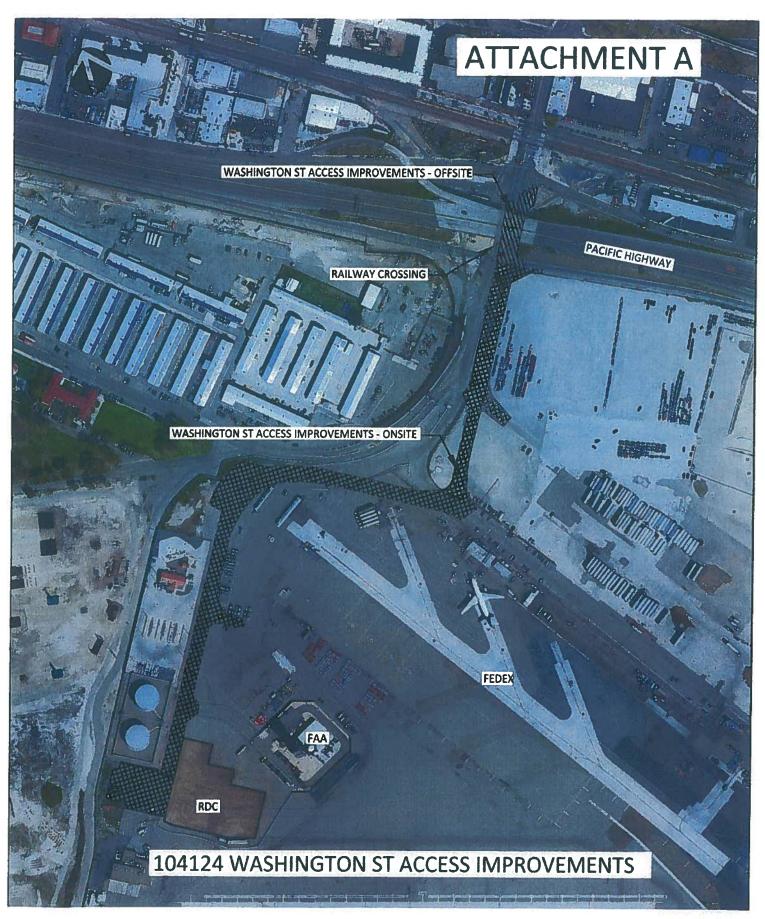

### **CONTRACTS AND AGREEMENTS**

10. APPROVE AND AUTHORIZE AN INCREASE IN THE PRESIDENT/CEO'S CHANGE ORDER AUTHORITY FROM \$172,426 TO \$400,810, AND INCREASE THE CONTRACT DURATION FROM 150 TO 275 CALENDAR DAYS FOR THE WASHINGTON STREET ACCESS IMPROVEMENT PROJECT:

The Board is requested to approve and authorize an increase in the President/CEO's change order authority and Contract duration. RECOMMENDATION: Adopt Resolution No. 2013-0064, approving and authorizing an increase in the President/CEO's change order authority from \$172,426 to \$400,810, and increase the contract duration from 150 to 275 calendar days, for Project No. 104124, Washington Street Access Improvements, at San Diego International Airport.

(Facilities Development: Iraj Ghaemi, Director)