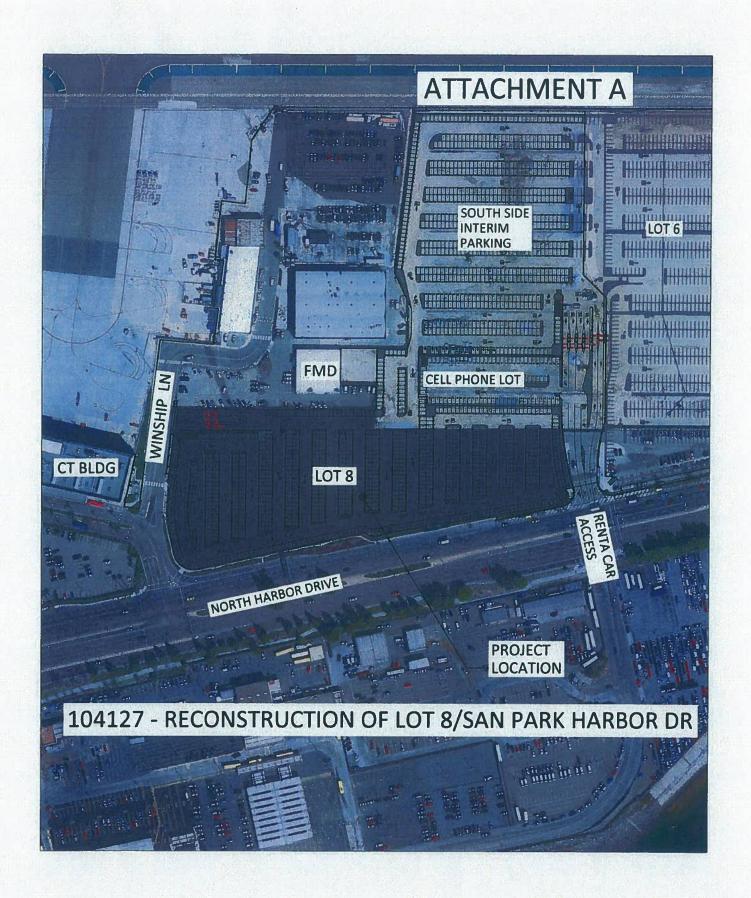

# 11. APPROVE AND AUTHORIZE AN INCREASE IN THE PRESIDENT/CEO'S CHANGE ORDER AUTHORITY FROM \$150,953 TO \$472,724 FOR THE RECONSTRUCTION OF LOT 8/SAN PARK HARBOR DRIVE PROJECT:

The Board is requested to approve and authorize an increase in the President/CEO's change order authority.

RECOMMENDATION: Adopt Resolution No. 2013-0065, approving and authorizing an increase in the President/CEO's change order authority from \$150,953 to \$472,724, for Project No. 104127, Reconstruction of Lot 8/San Park Harbor Drive, at San Diego International Airport.

(Facilities Development: Iraj Ghaemi, Director)