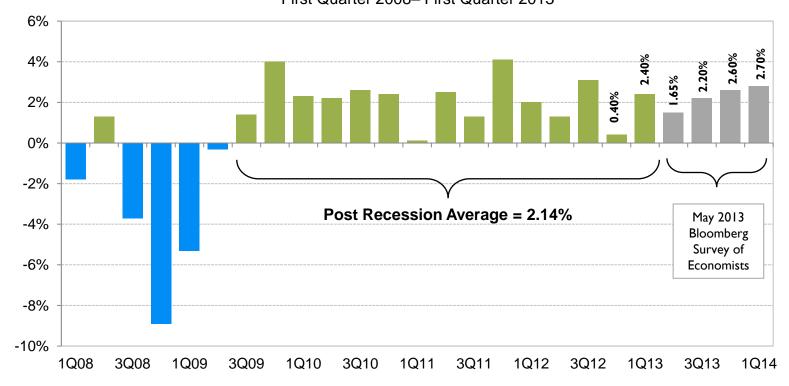

o County Regional Airport Authority



Review of the Unaudited Financial Statements for the Eleven Months

Ended May 31, 2013

Presented by:

Vernon D. Evans, CPA

Vice President, Finance / Treasurer & CFO

Kathy Kiefer

Director, Accounting

June 24, 2013



#### GDP Picks Up in The First Quarter



The second estimate of first quarter U.S. Gross Domestic Product (GDP) growth came in at 2.4%, which
was below the consensus estimate, but well above the 0.4% rate in the Fourth Quarter of 2012. Consumer
spending, which is the biggest part of the economy, increased the most since the fourth quarter of 2010.
However, GDP was held back by declines in government outlays, which declined for the 10th time in the
past 11 quarters.

U.S. Gross Domestic Product
First Quarter 2008– First Quarter 2013



Source: Bloomberg



#### Initial Jobless Claims Fall



- For the week ending June 1st, seasonally adjusted initial claims for unemployment were down by 11,000 to 346,000.
- The 4-week moving average, which helps smooth out some of the weekly volatility, was up 4,500 to 352,000. During 2013, the 4-week average has been remained around 350,000 level that many economist think is needed to indicate strong job growth.

#### Initial Jobless Claims and 4-Week Moving Average May 2008 – June 2013





#### Unemployment Rate Edged Down



The Federal unemployment rate was essentially unchanged at 7.6% for the month of May 2013. The National U-6 rate decreased slightly to 13.8%. In California, the State unemployment rate was 9.0% in April, down 0.4 percentage point from March. Locally, San Diego'