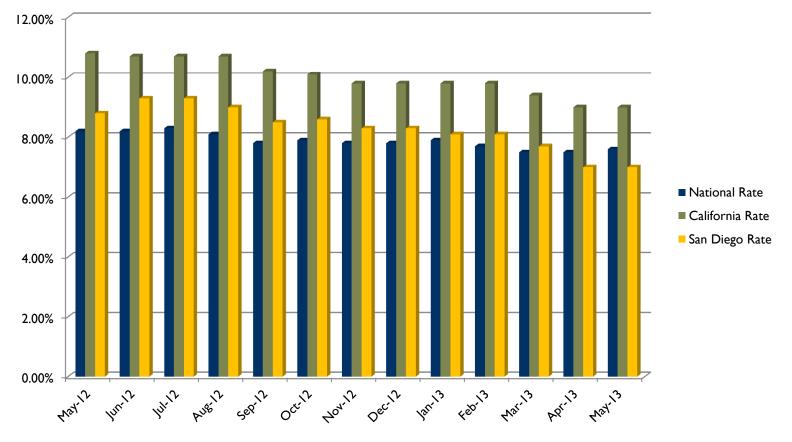

sted initial claims for unemployment were down by 11,000 to 346,000.
- The 4-week moving average, which helps smooth out some of the weekly volatility, was up 4,500 to 352,000. During 2013, the 4-week average has been remained around 350,000 level that many economist think is needed to indicate strong job growth.

#### Initial Jobless Claims and 4-Week Moving Average May 2008 – June 2013





#### Unemployment Rate Edged Down



The Federal unemployment rate was essentially unchanged at 7.6% for the month of May 2013. The National U-6 rate decreased slightly to 13.8%. In California, the State unemployment rate was 9.0% in April, down 0.4 percentage point from March. Locally, San Diego's unemployment was 7.0% in April 2013, down from 7.7 percent in March 2013.

#### **Unemployment Rates**





#### Consumer Confidence At A Five Year High



The Consumer Confidence Index improved to 76.2 in May from 69.0 in April. Consumer confidence is now
at its highest level in five years. Consumers assessment of current conditions improved modestly while
consumers were decidedly more optimistic about future conditions. With the consumer confidence index
improving over the past two months, it appears that consumers have shrugged off the uncertainty
surrounding the payroll tax hike, the fiscal cliff and the sequester.

#### **Consumer Confidence Index**





#### Existing Home Sales Up Modestly in April



- Existing home sales increased by a modest 0.6% in April to a seasonally adjusted annualized rate of 4.97 million units up from a upwardly revised rate of 4.94 million units in March.
-