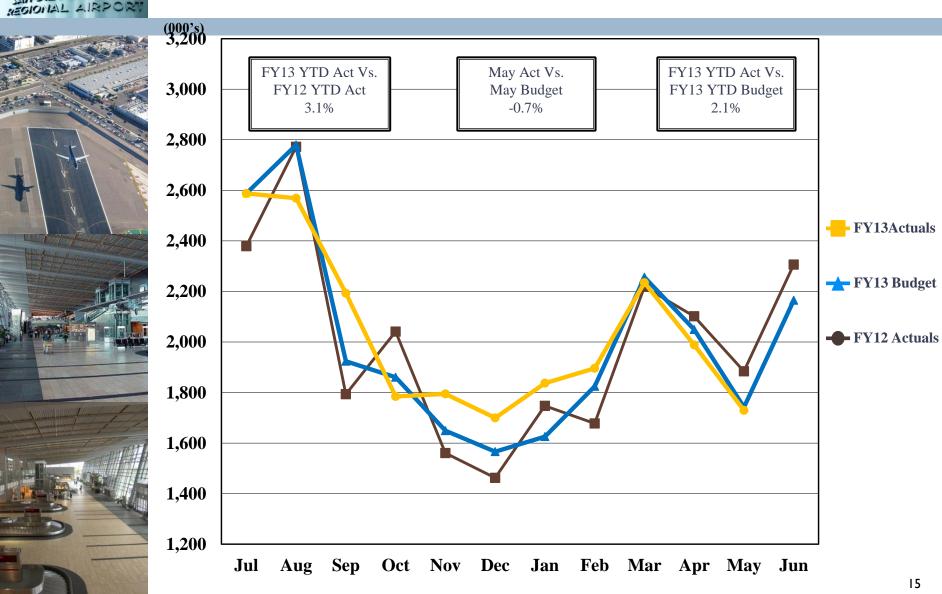

### SAN DIEGO COUNTY REGIONAL AIRPORT AUTHORITY Statement of Revenues and Expenses Compared to Budget For the Eleven Months Ended May 31, 2013 and 2012 (Unaudited)

|                                                             |               |                                    | Variance                          | 0/                  | Deter                           |
|-------------------------------------------------------------|---------------|------------------------------------|-----------------------------------|---------------------|---------------------------------|
|                                                             | Budget        | Actual                             | Favorable<br>(Unfavorable)        | %<br>Change         | Prior<br>Year                   |
| Operating revenues:                                         | Dauget        | Actual                             | (Olliavorable)                    | Onunge              | Teal                            |
| Aviation revenue:                                           |               |                                    |                                   |                     |                                 |
| Landing fees                                                | \$ 19,236,471 | \$ 19,209,259                      | \$ (27,212)                       | (0)%                | \$ 17,738,343                   |
| Aircraft parking fees                                       | 3,024,908     | 2,921,126                          | (103,782)                         | (3)%                | 2,920,635                       |
| Building rentals                                            | 39,714,755    | 39,862,523                         | 147,768                           | 0%                  | 29,298,326                      |
| Security surcharge                                          | 18,910,008    | 18,664,080                         | (245,928)                         | (1)%                | 15,276,750                      |
| Other aviation revenue                                      | 1,451,907     | 1,459,677                          | 7,770                             | 1%                  | 1,463,709                       |
| Terminal rent non-airline                                   | 879,827       | 890,633                            | 10,806                            | 1%                  | 830,681                         |
| Terminal concessions                                        | 12,759,008    | 12,861,777                         | 102,769                           | 1%                  | 12,100,135                      |
| Rental car license fees                                     | 21,863,058    | 22,313,050                         | 449,992                           | 2%                  | 21,637,124                      |
| License fees other                                          | 2,614,468     | 3,141,795                          | 527,327                           | 20%                 | 2,769,609                       |
| Parking revenue                                             | 28,405,940    | 30,744,481                         | 2,338,541                         | 8%                  | 27,352,628                      |
| Ground transportation permits and citations                 | 1,859,271     | 1,726,813                          | (132,458)                         | (7)%                | 1,257,493                       |
| Ground transportation permits and citations  Ground rentals | 7,317,618     | 7,504,107                          | 186,489                           | 3%                  | 6,297,845                       |
| Grant reimbursements                                        | 200,816       | 173,575                            | (27,241)                          | (14)%               | 284,601                         |
| Other operating revenue                                     | 518,083       | 652,809                            | 134,726                           | 26%                 | 794,178                         |
| · · · · · · · · · · · · · · · · · · ·                       | 158,756,138   | 162,125,705                        | 3,369,567                         | 2%                  | 140,022,057                     |
| Total operating revenues                                    | 130,730,130   | 102,123,103                        | 3,303,301                         | 270                 | 140,022,001                     |
| Operating expenses:                                         | 20 404 005    | 24.754.220                         | 4 260 975                         | 4%                  | 34,004,632                      |
| Salaries and benefits                                       | 36,121,095    | 34,751,220                         | 1,369,875                         |                     |                                 |
| Contractual services                                        | 26,738,166    | 26,327,589                         | 410,577                           | 2%                  | 24,112,964                      |
| Safety and security                                         | 20,606,029    | 22,076,347                         | (1,470,318)                       | (7)%                | 19,247,121                      |
| Space rental                                                | 10,530,103    | 10,031,371                         | 498,732                           | 5%                  | 10,462,872                      |
| Utilities                                                   | 7,028,277     | 5,935,724                          | 1,092,553                         | 16%                 | 6,131,000                       |
| Maintenance                                                 | 7,415,804     | 9,516,389                          | (2,100,585)                       | (28)%               | 7,606,142                       |
| Equipment and systems                                       | 429,494       | 389,605                            | 39,889                            | 9%                  | 235,975                         |
| Materials and supplies                                      | 321,777       | 314,604                            | 7,173                             | 2%                  | 245,665                         |
| Insurance                                                   | 799,625       | 741,572                            | 58,053                            | 7%                  | 695,548                         |
| Employee development and support                            | 1,089,347     | 1,121,158                          | (31,811)                          | (3)%                | 804,281                         |
| Business development                                        | 3,027,204     | 2,008,645                          | 1,018,559                         | 34%                 | 1,916,897                       |
| Equipment rentals and repairs                               | 1,933,682     | 1,333,041                          | 600,641                           | 31%                 | 1,331,121                       |
| Total operating expenses                                    | 116,040,603   | 114,547,265                        | 1,493,338                         | 1%                  | 106,794,218                     |
| Description                                                 | 38,526,474    | 37,782,527                         | 743,947                           | 2%                  | 41,858,650                      |
| Depreciation                                                | 4,189,061     | 9,795,913                          | 5,606,852                         | (134)%              | (8,630,811)                     |
| Operating income (loss)                                     | 4, 105,001    | 3,733,313                          | 3,000,032                         | (134)/0             | (0,030,011)                     |
| Nonoperating revenue (expenses):                            |               | 00.450.000                         | 4 400 404                         | 50/                 | 04 704 705                      |
| Passenger facility charges                                  | 30,660,729    | 32,150,860                         | 1,490,131                         | 5%                  | 31,764,705                      |
| Customer facility charges (Rental Car Center)               | 14,616,858    | 16,787,132                         | 2,170,274                         | 15%                 | 10,417,380                      |
| Quieter Home Program                                        | (2,858,651)   | (1,392,681)                        | 1,465,970                         | 51%                 | (2,051,053)                     |
| Interest income                                             | 4,685,821     | 4,204,619                          | (481,202)                         | (10)%               | 5,133,854                       |
| BAB interest rebate                                         | 4,579,594     | 4,579,595                          | 1                                 | 0%                  | 4,579,595                       |
| Interest expense                                            | (38,913,094)  | (5,430,873)                        | 33,482,221                        | 86%                 | (1,871,765)                     |
| Bond amortization                                           | 924,424       | 1,983,391                          | 1,058,967                         | 115%                | 967,078                         |
| Other nonoperating income (expenses)                        | (18,332)      | (1,322,425)                        | (1,304,093)                       | -                   | 493,524                         |
| Nonoperating revenue, net                                   | 13,677,349    | 51,559,618                         | 37,882,269                        | 277%                | 49,433,318                      |
| Income before capital grant contributions                   | 17,866,410    | 61,355,531                         | 43,489,121                        | <b>243</b> %<br>22% | <b>40,802,507</b><br>20,501,205 |
| Capital grant contributions                                 | 13,543,498    | 16,455,576<br><b>\$ 77,811,107</b> | 2,912,078<br><b>\$ 46,401,199</b> | 22%<br>148%         | \$ 61,303,712                   |
| Net income                                                  | \$ 31,409,908 | <i>₱ 11,</i> 011,10/               | \$ 40,401,133                     | 140 /0              | <u>Ψ 01,303,112</u>             |