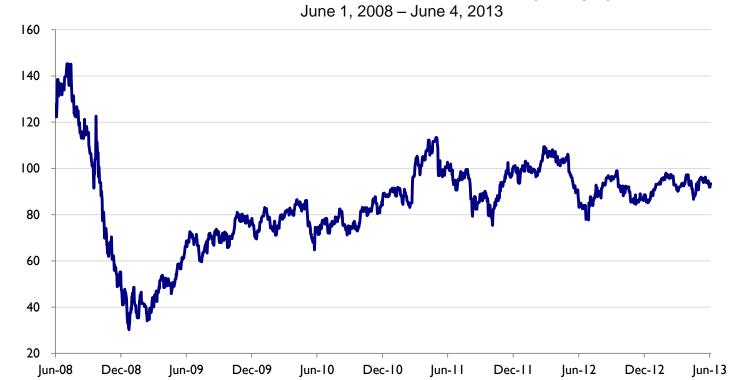

### SAN DIEGO COUNTY REGIONAL AIRPORT AUTHORITY Statement of Revenues and Expenses Compared to Budget For the Eleven Months Ended May 31, 2013 and 2012 (Unaudited)

|                                                             |               |                                    | Variance                          | 0/                  | Deter                           |
|-------------------------------------------------------------|---------------|------------------------------------|-----------------------------------|---------------------|---------------------------------|
|                                                             | Budget        | Actual                             | Favorable<br>(Unfavorable)        | %<br>Change         | Prior<br>Year                   |
| Operating revenues:                                         | Dauget        | Actual                             | (Olliavorable)                    | Onunge              | Teal                            |
| Aviation revenue:                                           |               |                                    |                                   |                     |                                 |
| Landing fees                                                | \$ 19,236,471 | \$ 19,209,259                      | \$ (27,212)                       | (0)%                | \$ 17,738,343                   |
| Aircraft parking fees                                       | 3,024,908     | 2,921,126                          | (103,782)                         | (3)%                | 2,920,635                       |
| Building rentals                                            | 39,714,755    | 39,862,523                         | 147,768                           | 0%                  | 29,298,326                      |
| Security surcharge                                          | 18,910,008    | 18,664,080                         | (245,928)                         | (1)%                | 15,276,750                      |
| Other aviation revenue                                      | 1,451,907     | 1,459,677                          | 7,770                             | 1%                  | 1,463,709                       |
| Terminal rent non-airline                                   | 879,827       | 890,633                            | 10,806                            | 1%                  | 830,681                         |
| Terminal concessions                                        | 12,759,008    | 12,861,777                         | 102,769                           | 1%                  | 12,100,135                      |
| Rental car license fees                                     | 21,863,058    | 22,313,050                         | 449,992                           | 2%                  | 21,637,124                      |
| License fees other                                          | 2,614,468     | 3,141,795                          | 527,327                           | 20%                 | 2,769,609                       |
| Parking revenue                                             | 28,405,940    | 30,744,481                         | 2,338,541                         | 8%                  | 27,352,628                      |
| Ground transportation permits and citations                 | 1,859,271     | 1,726,813                          | (132,458)                         | (7)%                | 1,257,493                       |
| Ground transportation permits and citations  Ground rentals | 7,317,618     | 7,504,107                          | 186,489                           | 3%                  | 6,297,845                       |
| Grant reimbursements                                        | 200,816       | 173,575                            | (27,241)                          | (14)%               | 284,601                         |
| Other operating revenue                                     | 518,083       | 652,809                            | 134,726                           | 26%                 | 794,178                         |
| · · · · · · · · · · · · · · · · · · ·                       | 158,756,138   | 162,125,705                        | 3,369,567                         | 2%                  | 140,022,057                     |
| Total operating revenues                                    | 130,730,130   | 102,123,103                        | 3,303,301                         | 270                 | 140,022,001                     |
| Operating expenses:                                         | 20 404 005    | 24.754.220                         | 4 260 975                         | 4%                  | 34,004,632                      |
| Salaries and benefits                                       | 36,121,095    | 34,751,220                         | 1,369,875                         |                     |                                 |
| Contractual services                                        | 26,738,166    | 26,327,589                         | 410,577                           | 2%                  | 24,112,964                      |
| Safety and security                                         | 20,606,029    | 22,076,347                         | (1,470,318)                       | (7)%                | 19,247,121                      |
| Space rental                                                | 10,530,103    | 10,031,371                         | 498,732                           | 5%                  | 10,462,872                      |
| Utilities                                                   | 7,028,277     | 5,935,724                          | 1,092,553                         | 16%                 | 6,131,000                       |
| Maintenance                                                 | 7,415,804     | 9,516,389                          | (2,100,585)                       | (28)%               | 7,606,142                       |
| Equipment and systems                                       | 429,494       | 389,605                            | 39,889                            | 9%                  | 235,975                         |
| Materials and supplies                                      | 321,777       | 314,604                            | 7,173                             | 2%                  | 245,665                         |
| Insurance                                                   | 799,625       | 741,572                            | 58,053                            | 7%                  | 695,548                         |
| Employee development and support                            | 1,089,347     | 1,121,158                          | (31,811)                          | (3)%                | 804,281                         |
| Business development                                        | 3,027,204     | 2,008,645                          | 1,018,559                         | 34%                 | 1,916,897                       |
| Equipment rentals and repairs                               | 1,933,682     | 1,333,041                          | 600,641                           | 31%                 | 1,331,121                       |
| Total operating expenses                                    | 116,040,603   | 114,547,265                        | 1,493,338                         | 1%                  | 106,794,218                     |
| Description                                                 | 38,526,474    | 37,782,527                         | 743,947                           | 2%                  | 41,858,650                      |
| Depreciation                                                | 4,189,061     | 9,795,913                          | 5,606,852                         | (134)%              | (8,630,811)                     |
| Operating income (loss)                                     | 4, 105,001    | 3,733,313                          | 3,000,032                         | (134)/0             | (0,030,011)                     |
| Nonoperating revenue (expenses):                            |               | 00.450.000                         | 4 400 404                         | 50/                 | 04 704 705                      |
| Passenger facility charges                                  | 30,660,729    | 32,150,860                         | 1,490,131                         | 5%                  | 31,764,705                      |
| Customer facility charges (Rental Car Center)               | 14,616,858    | 16,787,132                         | 2,170,274                         | 15%                 | 10,417,380                      |
| Quieter Home Program                                        | (2,858,651)   | (1,392,681)                        | 1,465,970                         | 51%                 | (2,051,053)                     |
| Interest income                                             | 4,685,821     | 4,204,619                          | (481,202)                         | (10)%               | 5,133,854                       |
| BAB interest rebate                                         | 4,579,594     | 4,579,595                          | 1                                 | 0%                  | 4,579,595                       |
| Interest expense                                            | (38,913,094)  | (5,430,873)                        | 33,482,221                        | 86%                 | (1,871,765)                     |
| Bond amortization                                           | 924,424       | 1,983,391                          | 1,058,967                         | 115%                | 967,078                         |
| Other nonoperating income (expenses)                        | (18,332)      | (1,322,425)                        | (1,304,093)                       | -                   | 493,524                         |
| Nonoperating revenue, net                                   | 13,677,349    | 51,559,618                         | 37,882,269                        | 277%                | 49,433,318                      |
| Income before capital grant contributions                   | 17,866,410    | 61,355,531                         | 43,489,121                        | <b>243</b> %<br>22% | <b>40,802,507</b><br>20,501,205 |
| Capital grant contributions                                 | 13,543,498    | 16,455,576<br><b>\$ 77,811,107</b> | 2,912,078<br><b>\$ 46,401,199</b> | 22%<br>148%         | \$ 61,303,712                   |
| Net income                                                  | \$ 31,409,908 | <i>₱ 11,</i> 011,10/               | \$ 40,401,133                     | 140 /0              | <u>Ψ 01,303,112</u>             |