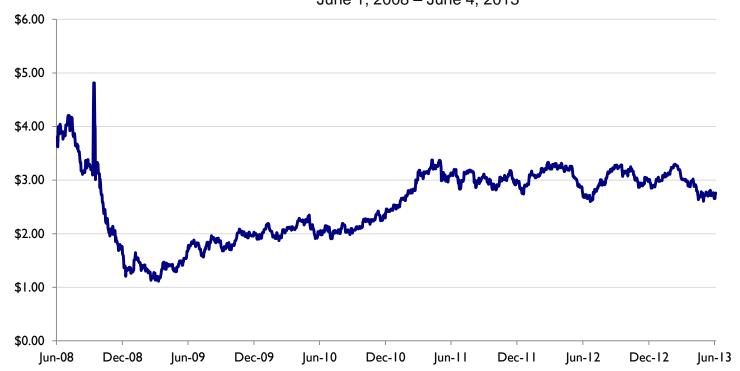

### SAN DIEGO COUNTY REGIONAL AIRPORT AUTHORITY Statement of Revenues and Expenses Compared to Budget For the Eleven Months Ended May 31, 2013 and 2012 (Unaudited)

|                                                             |               |                                    | Variance                          | 0/                  | Deter                           |
|-------------------------------------------------------------|---------------|------------------------------------|-----------------------------------|---------------------|---------------------------------|
|                                                             | Budget        | Actual                             | Favorable<br>(Unfavorable)        | %<br>Change         | Prior<br>Year                   |
| Operating revenues:                                         | Dauget        | Actual                             | (Olliavorable)                    | Onunge              | Teal                            |
| Aviation revenue:                                           |               |                                    |                                   |                     |                                 |
| Landing fees                                                | \$ 19,236,471 | \$ 19,209,259                      | \$ (27,212)                       | (0)%                | \$ 17,738,343                   |
| Aircraft parking fees                                       | 3,024,908     | 2,921,126                          | (103,782)                         | (3)%                | 2,920,635                       |
| Building rentals                                            | 39,714,755    | 39,862,523                         | 147,768                           | 0%                  | 29,298,326                      |
| Security surcharge                                          | 18,910,008    | 18,664,080                         | (245,928)                         | (1)%                | 15,276,750                      |
| Other aviation revenue                                      | 1,451,907     | 1,459,677                          | 7,770                             | 1%                  | 1,463,709                       |
| Terminal rent non-airline                                   | 879,827       | 890,633                            | 10,806                            | 1%                  | 830,681                         |
| Terminal concessions                                        | 12,759,008    | 12,861,777                         | 102,769                           | 1%                  | 12,100,135                      |
| Rental car license fees                                     | 21,863,058    | 22,313,050                         | 449,992                           | 2%                  | 21,637,124                      |
| License fees other                                          | 2,614,468     | 3,141,795                          | 527,327                           | 20%                 | 2,769,609                       |
| Parking revenue                                             | 28,405,940    | 30,744,481                         | 2,338,541                         | 8%                  | 27,352,628                      |
| Ground transportation permits and citations                 | 1,859,271     | 1,726,813                          | (132,458)                         | (7)%                | 1,257,493                       |
| Ground transportation permits and citations  Ground rentals | 7,317,618     | 7,504,107                          | 186,489                           | 3%                  | 6,297,845                       |
| Grant reimbursements                                        | 200,816       | 173,575                            | (27,241)                          | (14)%               | 284,601                         |
| Other operating revenue                                     | 518,083       | 652,809                            | 134,726                           | 26%                 | 794,178                         |
| · · · · · · · · · · · · · · · · · · ·                       | 158,756,138   | 162,125,705                        | 3,369,567                         | 2%                  | 140,022,057                     |
| Total operating revenues                                    | 130,730,130   | 102,123,103                        | 3,303,301                         | 270                 | 140,022,001                     |
| Operating expenses:                                         | 20 404 005    | 24.754.220                         | 4 260 975                         | 4%                  | 34,004,632                      |
| Salaries and benefits                                       | 36,121,095    | 34,751,220                         | 1,369,875                         |                     |                                 |
| Contractual services                                        | 26,738,166    | 26,327,589                         | 410,577                           | 2%                  | 24,112,964                      |
| Safety and security                                         | 20,606,029    | 22,076,347                         | (1,470,318)                       | (7)%                | 19,247,121                      |
| Space rental                                                | 10,530,103    | 10,031,371                         | 498,732                           | 5%                  | 10,462,872                      |
| Utilities                                                   | 7,028,277     | 5,935,724                          | 1,092,553                         | 16%                 | 6,131,000                       |
| Maintenance                                                 | 7,415,804     | 9,516,389                          | (2,100,585)                       | (28)%               | 7,606,142                       |
| Equipment and systems                                       | 429,494       | 389,605                            | 39,889                            | 9%                  | 235,975                         |
| Materials and supplies                                      | 321,777       | 314,604                            | 7,173                             | 2%                  | 245,665                         |
| Insurance                                                   | 799,625       | 741,572                            | 58,053                            | 7%                  | 695,548                         |
| Employee development and support                            | 1,089,347     | 1,121,158                          | (31,811)                          | (3)%                | 804,281                         |
| Business development                                        | 3,027,204     | 2,008,645                          | 1,018,559                         | 34%                 | 1,916,897                       |
| Equipment rentals and repairs                               | 1,933,682     | 1,333,041                          | 600,641                           | 31%                 | 1,331,121                       |
| Total operating expenses                                    | 116,040,603   | 114,547,265                        | 1,493,338                         | 1%                  | 106,794,218                     |
| Description                                                 | 38,526,474    | 37,782,527                         | 743,947                           | 2%                  | 41,858,650                      |
| Depreciation                                                | 4,189,061     | 9,795,913                          | 5,606,852                         | (134)%              | (8,630,811)                     |
| Operating income (loss)                                     | 4, 105,001    | 3,733,313                          | 3,000,032                         | (134)/0             | (0,030,011)                     |
| Nonoperating revenue (expenses):                            |               | 00.450.000                         | 4 400 404                         | 50/                 | 04 704 705                      |
| Passenger facility charges                                  | 30,660,729    | 32,150,860                         | 1,490,131                         | 5%                  | 31,764,705                      |
| Customer facility charges (Rental Car Center)               | 14,616,858    | 16,787,132                         | 2,170,274                         | 15%                 | 10,417,380                      |
| Quieter Home Program                                        | (2,858,651)   | (1,392,681)                        | 1,465,970                         | 51%                 | (2,051,053)                     |
| Interest income                                             | 4,685,821     | 4,204,619                          | (481,202)                         | (10)%               | 5,133,854                       |
| BAB interest rebate                                         | 4,579,594     | 4,579,595                          | 1                                 | 0%                  | 4,579,595                       |
| Interest expense                                            | (38,913,094)  | (5,430,873)                        | 33,482,221                        | 86%                 | (1,871,765)                     |
| Bond amortization                                           | 924,424       | 1,983,391                          | 1,058,967                         | 115%                | 967,078                         |
| Other nonoperating income (expenses)                        | (18,332)      | (1,322,425)                        | (1,304,093)                       | -                   | 493,524                         |
| Nonoperating revenue, net                                   | 13,677,349    | 51,559,618                         | 37,882,269                        | 277%                | 49,433,318                      |
| Income before capital grant contributions                   | 17,866,410    | 61,355,531                         | 43,489,121                        | <b>243</b> %<br>22% | <b>40,802,507</b><br>20,501,205 |
| Capital grant contributions                                 | 13,543,498    | 16,455,576<br><b>\$ 77,811,107</b> | 2,912,078<br><b>\$ 46,401,199</b> | 22%<br>148%         | \$ 61,303,712                   |
| Net income                                                  | \$ 31,409,908 | <i>₱ 11,</i> 011,10/               | \$ 40,401,133                     | 140 /0              | <u>Ψ 01,303,112</u>             |