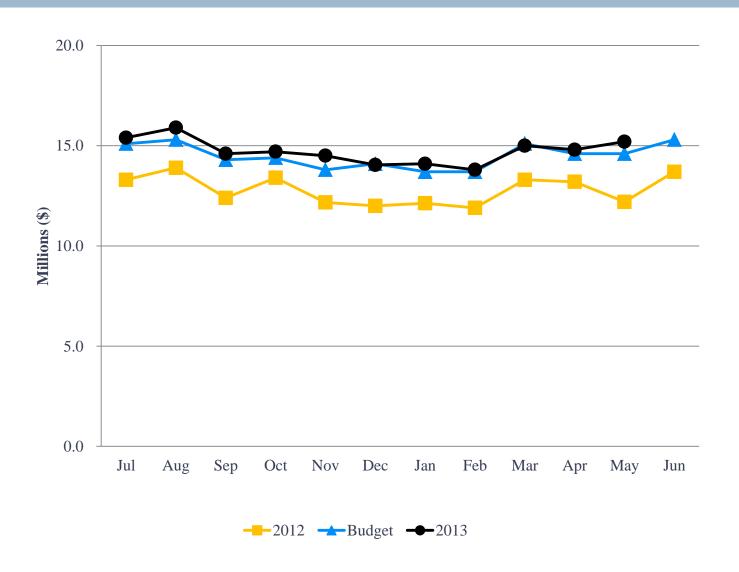

### SAN DIEGO COUNTY REGIONAL AIRPORT AUTHORITY Statement of Revenues and Expenses Compared to Budget For the Eleven Months Ended May 31, 2013 and 2012 (Unaudited)

|                                                             |               |                                    | Variance                          | 0/                  | Deter                           |
|-------------------------------------------------------------|---------------|------------------------------------|-----------------------------------|---------------------|---------------------------------|
|                                                             | Budget        | Actual                             | Favorable<br>(Unfavorable)        | %<br>Change         | Prior<br>Year                   |
| Operating revenues:                                         | Dauget        | Actual                             | (Olliavorable)                    | Onunge              | Teal                            |
| Aviation revenue:                                           |               |                                    |                                   |                     |                                 |
| Landing fees                                                | \$ 19,236,471 | \$ 19,209,259                      | \$ (27,212)                       | (0)%                | \$ 17,738,343                   |
| Aircraft parking fees                                       | 3,024,908     | 2,921,126                          | (103,782)                         | (3)%                | 2,920,635                       |
| Building rentals                                            | 39,714,755    | 39,862,523                         | 147,768                           | 0%                  | 29,298,326                      |
| Security surcharge                                          | 18,910,008    | 18,664,080                         | (245,928)                         | (1)%                | 15,276,750                      |
| Other aviation revenue                                      | 1,451,907     | 1,459,677                          | 7,770                             | 1%                  | 1,463,709                       |
| Terminal rent non-airline                                   | 879,827       | 890,633                            | 10,806                            | 1%                  | 830,681                         |
| Terminal concessions                                        | 12,759,008    | 12,861,777                         | 102,769                           | 1%                  | 12,100,135                      |
| Rental car license fees                                     | 21,863,058    | 22,313,050                         | 449,992                           | 2%                  | 21,637,124                      |
| License fees other                                          | 2,614,468     | 3,141,795                          | 527,327                           | 20%                 | 2,769,609                       |
| Parking revenue                                             | 28,405,940    | 30,744,481                         | 2,338,541                         | 8%                  | 27,352,628                      |
| Ground transportation permits and citations                 | 1,859,271     | 1,726,813                          | (132,458)                         | (7)%                | 1,257,493                       |
| Ground transportation permits and citations  Ground rentals | 7,317,618     | 7,504,107                          | 186,489                           | 3%                  | 6,297,845                       |
| Grant reimbursements                                        | 200,816       | 173,575                            | (27,241)                          | (14)%               | 284,601                         |
| Other operating revenue                                     | 518,083       | 652,809                            | 134,726                           | 26%                 | 794,178                         |
| · · · · · · · · · · · · · · · · · · ·                       | 158,756,138   | 162,125,705                        | 3,369,567                         | 2%                  | 140,022,057                     |
| Total operating revenues                                    | 130,730,130   | 102,123,103                        | 3,303,301                         | 270                 | 140,022,001                     |
| Operating expenses:                                         | 20 404 005    | 24.754.220                         | 4 260 975                         | 4%                  | 34,004,632                      |
| Salaries and benefits                                       | 36,121,095    | 34,751,220                         | 1,369,875                         |                     |                                 |
| Contractual services                                        | 26,738,166    | 26,327,589                         | 410,577                           | 2%                  | 24,112,964                      |
| Safety and security                                         | 20,606,029    | 22,076,347                         | (1,470,318)                       | (7)%                | 19,247,121                      |
| Space rental                                                | 10,530,103    | 10,031,371                         | 498,732                           | 5%                  | 10,462,872                      |
| Utilities                                                   | 7,028,277     | 5,935,724                          | 1,092,553                         | 16%                 | 6,131,000                       |
| Maintenance                                                 | 7,415,804     | 9,516,389                          | (2,100,585)                       | (28)%               | 7,606,142                       |
| Equipment and systems                                       | 429,494       | 389,605                            | 39,889                            | 9%                  | 235,975                         |
| Materials and supplies                                      | 321,777       | 314,604                            | 7,173                             | 2%                  | 245,665                         |
| Insurance                                                   | 799,625       | 741,572                            | 58,053                            | 7%                  | 695,548                         |
| Employee development and support                            | 1,089,347     | 1,121,158                          | (31,811)                          | (3)%                | 804,281                         |
| Business development                                        | 3,027,204     | 2,008,645                          | 1,018,559                         | 34%                 | 1,916,897                       |
| Equipment rentals and repairs                               | 1,933,682     | 1,333,041                          | 600,641                           | 31%                 | 1,331,121                       |
| Total operating expenses                                    | 116,040,603   | 114,547,265                        | 1,493,338                         | 1%                  | 106,794,218                     |
| Description                                                 | 38,526,474    | 37,782,527                         | 743,947                           | 2%                  | 41,858,650                      |
| Depreciation                                                | 4,189,061     | 9,795,913                          | 5,606,852                         | (134)%              | (8,630,811)                     |
| Operating income (loss)                                     | 4, 105,001    | 3,733,313                          | 3,000,032                         | (134)/0             | (0,030,011)                     |
| Nonoperating revenue (expenses):                            |               | 00.450.000                         | 4 400 404                         | 50/                 | 04 704 705                      |
| Passenger facility charges                                  | 30,660,729    | 32,150,860                         | 1,490,131                         | 5%                  | 31,764,705                      |
| Customer facility charges (Rental Car Center)               | 14,616,858    | 16,787,132                         | 2,170,274                         | 15%                 | 10,417,380                      |
| Quieter Home Program                                        | (2,858,651)   | (1,392,681)                        | 1,465,970                         | 51%                 | (2,051,053)                     |
| Interest income                                             | 4,685,821     | 4,204,619                          | (481,202)                         | (10)%               | 5,133,854                       |
| BAB interest rebate                                         | 4,579,594     | 4,579,595                          | 1                                 | 0%                  | 4,579,595                       |
| Interest expense                                            | (38,913,094)  | (5,430,873)                        | 33,482,221                        | 86%                 | (1,871,765)                     |
| Bond amortization                                           | 924,424       | 1,983,391                          | 1,058,967                         | 115%                | 967,078                         |
| Other nonoperating income (expenses)                        | (18,332)      | (1,322,425)                        | (1,304,093)                       | -                   | 493,524                         |
| Nonoperating revenue, net                                   | 13,677,349    | 51,559,618                         | 37,882,269                        | 277%                | 49,433,318                      |
| Income before capital grant contributions                   | 17,866,410    | 61,355,531                         | 43,489,121                        | <b>243</b> %<br>22% | <b>40,802,507</b><br>20,501,205 |
| Capital grant contributions                                 | 13,543,498    | 16,455,576<br><b>\$ 77,811,107</b> | 2,912,078<br><b>\$ 46,401,199</b> | 22%<br>148%         | \$ 61,303,712                   |
| Net income                                                  | \$ 31,409,908 | <i>₱ 11,</i> 011,10/               | \$ 40,401,133                     | 140 /0              | <u>Ψ 01,303,112</u>             |