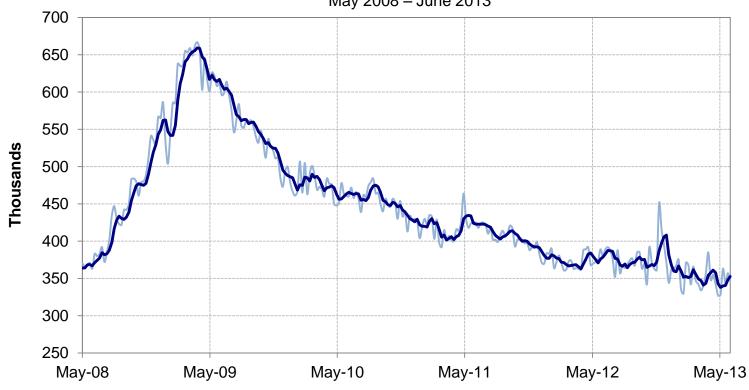

onsumer
spending, which is the biggest part of the economy, increased the most since the fourth quarter of 2010.
However, GDP was held back by declines in government outlays, which declined for the 10th time in the
past 11 quarters.

U.S. Gross Domestic Product
First Quarter 2008– First Quarter 2013



Source: Bloomberg



#### Initial Jobless Claims Fall



- For the week ending June 1st, seasonally adjusted initial claims for unemployment were down by 11,000 to 346,000.
- The 4-week moving average, which helps smooth out some of the weekly volatility, was up 4,500 to 352,000. During 2013, the 4-week average has been remained around 350,000 level that many economist think is needed to indicate strong job growth.

#### Initial Jobless Claims and 4-Week Moving Average May 2008 – June 2013





#### Unemployment Rate Edged Down



The Federal unemployment rate was essentially unchanged at 7.6% for the month of May 2013. The National U-6 rate decreased slightly to 13.8%. In California, the State unemployment rate was 9.0% in April, down 0.4 percentage point from March. Locally, San Diego's unemployment was 7.0% in April 2013, down from 7.7 percent in March 2013.

#### **Unemployment Rates**





#### Consumer Confidence At A Five Year High



The Consumer Confidence Index improved to 76.2 in May from 69.0 in April. Consumer confidence is now
at its highest level in five years. Consumers assessment of current conditions improved modestly while
consumers were decidedly more optimistic about future conditions. With the consumer confidence index
improving over the past two months,