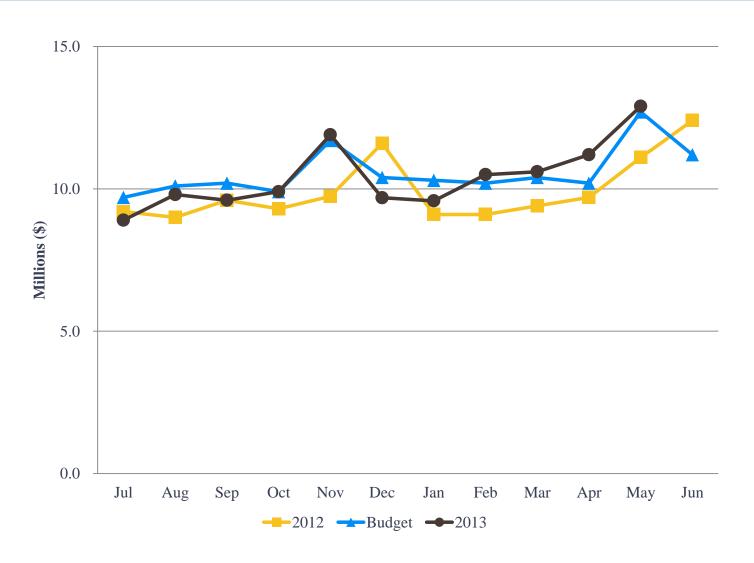

### SAN DIEGO COUNTY REGIONAL AIRPORT AUTHORITY Statement of Revenues and Expenses Compared to Budget For the Eleven Months Ended May 31, 2013 and 2012 (Unaudited)

|                                                             |               |                                    | Variance                          | 0/                  | Deter                           |
|-------------------------------------------------------------|---------------|------------------------------------|-----------------------------------|---------------------|---------------------------------|
|                                                             | Budget        | Actual                             | Favorable<br>(Unfavorable)        | %<br>Change         | Prior<br>Year                   |
| Operating revenues:                                         | Dauget        | Actual                             | (Olliavorable)                    | Onunge              | Teal                            |
| Aviation revenue:                                           |               |                                    |                                   |                     |                                 |
| Landing fees                                                | \$ 19,236,471 | \$ 19,209,259                      | \$ (27,212)                       | (0)%                | \$ 17,738,343                   |
| Aircraft parking fees                                       | 3,024,908     | 2,921,126                          | (103,782)                         | (3)%                | 2,920,635                       |
| Building rentals                                            | 39,714,755    | 39,862,523                         | 147,768                           | 0%                  | 29,298,326                      |
| Security surcharge                                          | 18,910,008    | 18,664,080                         | (245,928)                         | (1)%                | 15,276,750                      |
| Other aviation revenue                                      | 1,451,907     | 1,459,677                          | 7,770                             | 1%                  | 1,463,709                       |
| Terminal rent non-airline                                   | 879,827       | 890,633                            | 10,806                            | 1%                  | 830,681                         |
| Terminal concessions                                        | 12,759,008    | 12,861,777                         | 102,769                           | 1%                  | 12,100,135                      |
| Rental car license fees                                     | 21,863,058    | 22,313,050                         | 449,992                           | 2%                  | 21,637,124                      |
| License fees other                                          | 2,614,468     | 3,141,795                          | 527,327                           | 20%                 | 2,769,609                       |
| Parking revenue                                             | 28,405,940    | 30,744,481                         | 2,338,541                         | 8%                  | 27,352,628                      |
| Ground transportation permits and citations                 | 1,859,271     | 1,726,813                          | (132,458)                         | (7)%                | 1,257,493                       |
| Ground transportation permits and citations  Ground rentals | 7,317,618     | 7,504,107                          | 186,489                           | 3%                  | 6,297,845                       |
| Grant reimbursements                                        | 200,816       | 173,575                            | (27,241)                          | (14)%               | 284,601                         |
| Other operating revenue                                     | 518,083       | 652,809                            | 134,726                           | 26%                 | 794,178                         |
| · · · · · · · · · · · · · · · · · · ·                       | 158,756,138   | 162,125,705                        | 3,369,567                         | 2%                  | 140,022,057                     |
| Total operating revenues                                    | 130,730,130   | 102,123,103                        | 3,303,301                         | 270                 | 140,022,001                     |
| Operating expenses:                                         | 20 404 005    | 24.754.220                         | 4 260 975                         | 4%                  | 34,004,632                      |
| Salaries and benefits                                       | 36,121,095    | 34,751,220                         | 1,369,875                         |                     |                                 |
| Contractual services                                        | 26,738,166    | 26,327,589                         | 410,577                           | 2%                  | 24,112,964                      |
| Safety and security                                         | 20,606,029    | 22,076,347                         | (1,470,318)                       | (7)%                | 19,247,121                      |
| Space rental                                                | 10,530,103    | 10,031,371                         | 498,732                           | 5%                  | 10,462,872                      |
| Utilities                                                   | 7,028,277     | 5,935,724                          | 1,092,553                         | 16%                 | 6,131,000                       |
| Maintenance                                                 | 7,415,804     | 9,516,389                          | (2,100,585)                       | (28)%               | 7,606,142                       |
| Equipment and systems                                       | 429,494       | 389,605                            | 39,889                            | 9%                  | 235,975                         |
| Materials and supplies                                      | 321,777       | 314,604                            | 7,173                             | 2%                  | 245,665                         |
| Insurance                                                   | 799,625       | 741,572                            | 58,053                            | 7%                  | 695,548                         |
| Employee development and support                            | 1,089,347     | 1,121,158                          | (31,811)                          | (3)%                | 804,281                         |
| Business development                                        | 3,027,204     | 2,008,645                          | 1,018,559                         | 34%                 | 1,916,897                       |
| Equipment rentals and repairs                               | 1,933,682     | 1,333,041                          | 600,641                           | 31%                 | 1,331,121                       |
| Total operating expenses                                    | 116,040,603   | 114,547,265                        | 1,493,338                         | 1%                  | 106,794,218                     |
| Description                                                 | 38,526,474    | 37,782,527                         | 743,947                           | 2%                  | 41,858,650                      |
| Depreciation                                                | 4,189,061     | 9,795,913                          | 5,606,852                         | (134)%              | (8,630,811)                     |
| Operating income (loss)                                     | 4, 105,001    | 3,733,313                          | 3,000,032                         | (134)/0             | (0,030,011)                     |
| Nonoperating revenue (expenses):                            |               | 00.450.000                         | 4 400 404                         | 50/                 | 04 704 705                      |
| Passenger facility charges                                  | 30,660,729    | 32,150,860                         | 1,490,131                         | 5%                  | 31,764,705                      |
| Customer facility charges (Rental Car Center)               | 14,616,858    | 16,787,132                         | 2,170,274                         | 15%                 | 10,417,380                      |
| Quieter Home Program                                        | (2,858,651)   | (1,392,681)                        | 1,465,970                         | 51%                 | (2,051,053)                     |
| Interest income                                             | 4,685,821     | 4,204,619                          | (481,202)                         | (10)%               | 5,133,854                       |
| BAB interest rebate                                         | 4,579,594     | 4,579,595                          | 1                                 | 0%                  | 4,579,595                       |
| Interest expense                                            | (38,913,094)  | (5,430,873)                        | 33,482,221                        | 86%                 | (1,871,765)                     |
| Bond amortization                                           | 924,424       | 1,983,391                          | 1,058,967                         | 115%                | 967,078                         |
| Other nonoperating income (expenses)                        | (18,332)      | (1,322,425)                        | (1,304,093)                       | -                   | 493,524                         |
| Nonoperating revenue, net                                   | 13,677,349    | 51,559,618                         | 37,882,269                        | 277%                | 49,433,318                      |
| Income before capital grant contributions                   | 17,866,410    | 61,355,531                         | 43,489,121                        | <b>243</b> %<br>22% | <b>40,802,507</b><br>20,501,205 |
| Capital grant contributions                                 | 13,543,498    | 16,455,576<br><b>\$ 77,811,107</b> | 2,912,078<br><b>\$ 46,401,199</b> | 22%<br>148%         | \$ 61,303,712                   |
| Net income                                                  | \$ 31,409,908 | <i>₱ 11,</i> 011,10/               | \$ 40,401,133                     | 140 /0              | <u>Ψ 01,303,112</u>             |