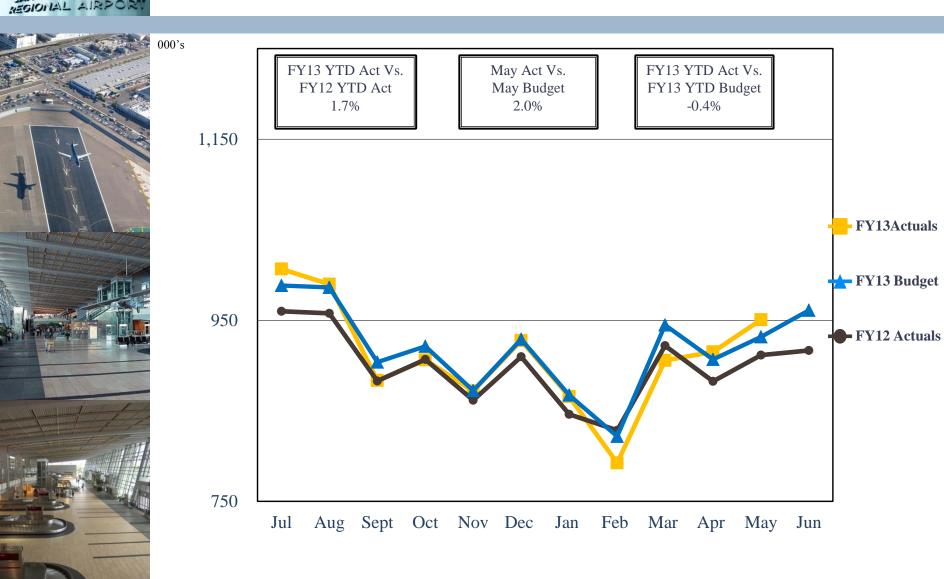

### SAN DIEGO COUNTY REGIONAL AIRPORT AUTHORITY Statement of Revenues and Expenses Compared to Budget For the Eleven Months Ended May 31, 2013 and 2012 (Unaudited)

|                                                             |               |                                    | Variance                          | 0/                  | Deter                           |
|-------------------------------------------------------------|---------------|------------------------------------|-----------------------------------|---------------------|---------------------------------|
|                                                             | Budget        | Actual                             | Favorable<br>(Unfavorable)        | %<br>Change         | Prior<br>Year                   |
| Operating revenues:                                         | Dauget        | Actual                             | (Olliavorable)                    | Onunge              | Teal                            |
| Aviation revenue:                                           |               |                                    |                                   |                     |                                 |
| Landing fees                                                | \$ 19,236,471 | \$ 19,209,259                      | \$ (27,212)                       | (0)%                | \$ 17,738,343                   |
| Aircraft parking fees                                       | 3,024,908     | 2,921,126                          | (103,782)                         | (3)%                | 2,920,635                       |
| Building rentals                                            | 39,714,755    | 39,862,523                         | 147,768                           | 0%                  | 29,298,326                      |
| Security surcharge                                          | 18,910,008    | 18,664,080                         | (245,928)                         | (1)%                | 15,276,750                      |
| Other aviation revenue                                      | 1,451,907     | 1,459,677                          | 7,770                             | 1%                  | 1,463,709                       |
| Terminal rent non-airline                                   | 879,827       | 890,633                            | 10,806                            | 1%                  | 830,681                         |
| Terminal concessions                                        | 12,759,008    | 12,861,777                         | 102,769                           | 1%                  | 12,100,135                      |
| Rental car license fees                                     | 21,863,058    | 22,313,050                         | 449,992                           | 2%                  | 21,637,124                      |
| License fees other                                          | 2,614,468     | 3,141,795                          | 527,327                           | 20%                 | 2,769,609                       |
| Parking revenue                                             | 28,405,940    | 30,744,481                         | 2,338,541                         | 8%                  | 27,352,628                      |
| Ground transportation permits and citations                 | 1,859,271     | 1,726,813                          | (132,458)                         | (7)%                | 1,257,493                       |
| Ground transportation permits and citations  Ground rentals | 7,317,618     | 7,504,107                          | 186,489                           | 3%                  | 6,297,845                       |
| Grant reimbursements                                        | 200,816       | 173,575                            | (27,241)                          | (14)%               | 284,601                         |
| Other operating revenue                                     | 518,083       | 652,809                            | 134,726                           | 26%                 | 794,178                         |
| · · · · · · · · · · · · · · · · · · ·                       | 158,756,138   | 162,125,705                        | 3,369,567                         | 2%                  | 140,022,057                     |
| Total operating revenues                                    | 130,730,130   | 102,123,103                        | 3,303,301                         | 270                 | 140,022,001                     |
| Operating expenses:                                         | 20 404 005    | 24.754.220                         | 4 260 975                         | 4%                  | 34,004,632                      |
| Salaries and benefits                                       | 36,121,095    | 34,751,220                         | 1,369,875                         |                     |                                 |
| Contractual services                                        | 26,738,166    | 26,327,589                         | 410,577                           | 2%                  | 24,112,964                      |
| Safety and security                                         | 20,606,029    | 22,076,347                         | (1,470,318)                       | (7)%                | 19,247,121                      |
| Space rental                                                | 10,530,103    | 10,031,371                         | 498,732                           | 5%                  | 10,462,872                      |
| Utilities                                                   | 7,028,277     | 5,935,724                          | 1,092,553                         | 16%                 | 6,131,000                       |
| Maintenance                                                 | 7,415,804     | 9,516,389                          | (2,100,585)                       | (28)%               | 7,606,142                       |
| Equipment and systems                                       | 429,494       | 389,605                            | 39,889                            | 9%                  | 235,975                         |
| Materials and supplies                                      | 321,777       | 314,604                            | 7,173                             | 2%                  | 245,665                         |
| Insurance                                                   | 799,625       | 741,572                            | 58,053                            | 7%                  | 695,548                         |
| Employee development and support                            | 1,089,347     | 1,121,158                          | (31,811)                          | (3)%                | 804,281                         |
| Business development                                        | 3,027,204     | 2,008,645                          | 1,018,559                         | 34%                 | 1,916,897                       |
| Equipment rentals and repairs                               | 1,933,682     | 1,333,041                          | 600,641                           | 31%                 | 1,331,121                       |
| Total operating expenses                                    | 116,040,603   | 114,547,265                        | 1,493,338                         | 1%                  | 106,794,218                     |
| Description                                                 | 38,526,474    | 37,782,527                         | 743,947                           | 2%                  | 41,858,650                      |
| Depreciation                                                | 4,189,061     | 9,795,913                          | 5,606,852                         | (134)%              | (8,630,811)                     |
| Operating income (loss)                                     | 4, 105,001    | 3,733,313                          | 3,000,032                         | (134)/0             | (0,030,011)                     |
| Nonoperating revenue (expenses):                            |               | 00.450.000                         | 4 400 404                         | 50/                 | 04 704 705                      |
| Passenger facility charges                                  | 30,660,729    | 32,150,860                         | 1,490,131                         | 5%                  | 31,764,705                      |
| Customer facility charges (Rental Car Center)               | 14,616,858    | 16,787,132                         | 2,170,274                         | 15%                 | 10,417,380                      |
| Quieter Home Program                                        | (2,858,651)   | (1,392,681)                        | 1,465,970                         | 51%                 | (2,051,053)                     |
| Interest income                                             | 4,685,821     | 4,204,619                          | (481,202)                         | (10)%               | 5,133,854                       |
| BAB interest rebate                                         | 4,579,594     | 4,579,595                          | 1                                 | 0%                  | 4,579,595                       |
| Interest expense                                            | (38,913,094)  | (5,430,873)                        | 33,482,221                        | 86%                 | (1,871,765)                     |
| Bond amortization                                           | 924,424       | 1,983,391                          | 1,058,967                         | 115%                | 967,078                         |
| Other nonoperating income (expenses)                        | (18,332)      | (1,322,425)                        | (1,304,093)                       | -                   | 493,524                         |
| Nonoperating revenue, net                                   | 13,677,349    | 51,559,618                         | 37,882,269                        | 277%                | 49,433,318                      |
| Income before capital grant contributions                   | 17,866,410    | 61,355,531                         | 43,489,121                        | <b>243</b> %<br>22% | <b>40,802,507</b><br>20,501,205 |
| Capital grant contributions                                 | 13,543,498    | 16,455,576<br><b>\$ 77,811,107</b> | 2,912,078<br><b>\$ 46,401,199</b> | 22%<br>148%         | \$ 61,303,712                   |
| Net income                                                  | \$ 31,409,908 | <i>₱ 11,</i> 011,10/               | \$ 40,401,133                     | 140 /0              | <u>Ψ 01,303,112</u>             |