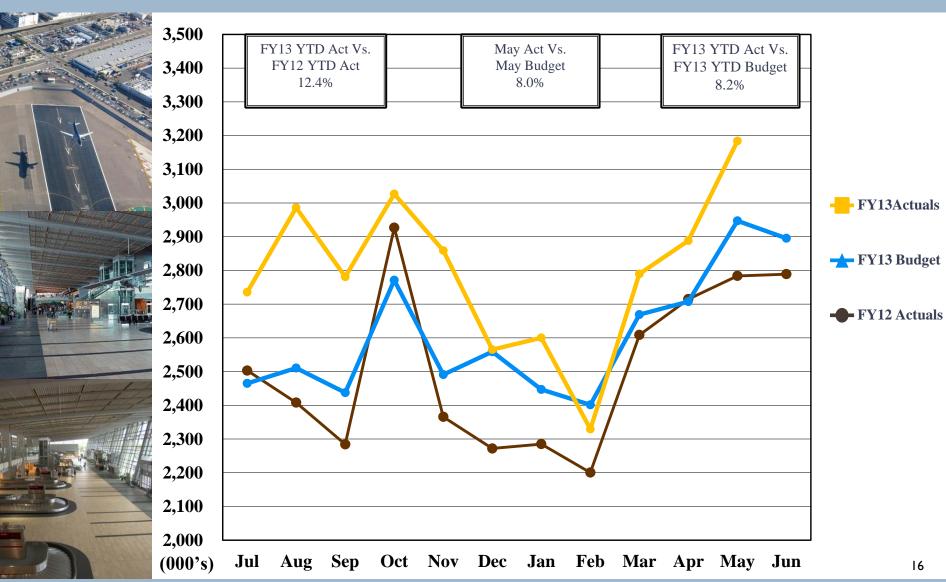

### SAN DIEGO COUNTY REGIONAL AIRPORT AUTHORITY Statement of Revenues and Expenses Compared to Budget For the Eleven Months Ended May 31, 2013 and 2012 (Unaudited)

|                                                             |               |                                    | Variance                          | 0/                  | Deter                           |
|-------------------------------------------------------------|---------------|------------------------------------|-----------------------------------|---------------------|---------------------------------|
|                                                             | Budget        | Actual                             | Favorable<br>(Unfavorable)        | %<br>Change         | Prior<br>Year                   |
| Operating revenues:                                         | Dauget        | Actual                             | (Olliavorable)                    | Onunge              | Teal                            |
| Aviation revenue:                                           |               |                                    |                                   |                     |                                 |
| Landing fees                                                | \$ 19,236,471 | \$ 19,209,259                      | \$ (27,212)                       | (0)%                | \$ 17,738,343                   |
| Aircraft parking fees                                       | 3,024,908     | 2,921,126                          | (103,782)                         | (3)%                | 2,920,635                       |
| Building rentals                                            | 39,714,755    | 39,862,523                         | 147,768                           | 0%                  | 29,298,326                      |
| Security surcharge                                          | 18,910,008    | 18,664,080                         | (245,928)                         | (1)%                | 15,276,750                      |
| Other aviation revenue                                      | 1,451,907     | 1,459,677                          | 7,770                             | 1%                  | 1,463,709                       |
| Terminal rent non-airline                                   | 879,827       | 890,633                            | 10,806                            | 1%                  | 830,681                         |
| Terminal concessions                                        | 12,759,008    | 12,861,777                         | 102,769                           | 1%                  | 12,100,135                      |
| Rental car license fees                                     | 21,863,058    | 22,313,050                         | 449,992                           | 2%                  | 21,637,124                      |
| License fees other                                          | 2,614,468     | 3,141,795                          | 527,327                           | 20%                 | 2,769,609                       |
| Parking revenue                                             | 28,405,940    | 30,744,481                         | 2,338,541                         | 8%                  | 27,352,628                      |
| Ground transportation permits and citations                 | 1,859,271     | 1,726,813                          | (132,458)                         | (7)%                | 1,257,493                       |
| Ground transportation permits and citations  Ground rentals | 7,317,618     | 7,504,107                          | 186,489                           | 3%                  | 6,297,845                       |
| Grant reimbursements                                        | 200,816       | 173,575                            | (27,241)                          | (14)%               | 284,601                         |
| Other operating revenue                                     | 518,083       | 652,809                            | 134,726                           | 26%                 | 794,178                         |
| · · · · · · · · · · · · · · · · · · ·                       | 158,756,138   | 162,125,705                        | 3,369,567                         | 2%                  | 140,022,057                     |
| Total operating revenues                                    | 130,730,130   | 102,123,103                        | 3,303,301                         | 270                 | 140,022,001                     |
| Operating expenses:                                         | 20 404 005    | 24.754.220                         | 4 260 975                         | 4%                  | 34,004,632                      |
| Salaries and benefits                                       | 36,121,095    | 34,751,220                         | 1,369,875                         |                     |                                 |
| Contractual services                                        | 26,738,166    | 26,327,589                         | 410,577                           | 2%                  | 24,112,964                      |
| Safety and security                                         | 20,606,029    | 22,076,347                         | (1,470,318)                       | (7)%                | 19,247,121                      |
| Space rental                                                | 10,530,103    | 10,031,371                         | 498,732                           | 5%                  | 10,462,872                      |
| Utilities                                                   | 7,028,277     | 5,935,724                          | 1,092,553                         | 16%                 | 6,131,000                       |
| Maintenance                                                 | 7,415,804     | 9,516,389                          | (2,100,585)                       | (28)%               | 7,606,142                       |
| Equipment and systems                                       | 429,494       | 389,605                            | 39,889                            | 9%                  | 235,975                         |
| Materials and supplies                                      | 321,777       | 314,604                            | 7,173                             | 2%                  | 245,665                         |
| Insurance                                                   | 799,625       | 741,572                            | 58,053                            | 7%                  | 695,548                         |
| Employee development and support                            | 1,089,347     | 1,121,158                          | (31,811)                          | (3)%                | 804,281                         |
| Business development                                        | 3,027,204     | 2,008,645                          | 1,018,559                         | 34%                 | 1,916,897                       |
| Equipment rentals and repairs                               | 1,933,682     | 1,333,041                          | 600,641                           | 31%                 | 1,331,121                       |
| Total operating expenses                                    | 116,040,603   | 114,547,265                        | 1,493,338                         | 1%                  | 106,794,218                     |
| Description                                                 | 38,526,474    | 37,782,527                         | 743,947                           | 2%                  | 41,858,650                      |
| Depreciation                                                | 4,189,061     | 9,795,913                          | 5,606,852                         | (134)%              | (8,630,811)                     |
| Operating income (loss)                                     | 4, 105,001    | 3,733,313                          | 3,000,032                         | (134)/0             | (0,030,011)                     |
| Nonoperating revenue (expenses):                            |               | 00.450.000                         | 4 400 404                         | 50/                 | 04 704 705                      |
| Passenger facility charges                                  | 30,660,729    | 32,150,860                         | 1,490,131                         | 5%                  | 31,764,705                      |
| Customer facility charges (Rental Car Center)               | 14,616,858    | 16,787,132                         | 2,170,274                         | 15%                 | 10,417,380                      |
| Quieter Home Program                                        | (2,858,651)   | (1,392,681)                        | 1,465,970                         | 51%                 | (2,051,053)                     |
| Interest income                                             | 4,685,821     | 4,204,619                          | (481,202)                         | (10)%               | 5,133,854                       |
| BAB interest rebate                                         | 4,579,594     | 4,579,595                          | 1                                 | 0%                  | 4,579,595                       |
| Interest expense                                            | (38,913,094)  | (5,430,873)                        | 33,482,221                        | 86%                 | (1,871,765)                     |
| Bond amortization                                           | 924,424       | 1,983,391                          | 1,058,967                         | 115%                | 967,078                         |
| Other nonoperating income (expenses)                        | (18,332)      | (1,322,425)                        | (1,304,093)                       | -                   | 493,524                         |
| Nonoperating revenue, net                                   | 13,677,349    | 51,559,618                         | 37,882,269                        | 277%                | 49,433,318                      |
| Income before capital grant contributions                   | 17,866,410    | 61,355,531                         | 43,489,121                        | <b>243</b> %<br>22% | <b>40,802,507</b><br>20,501,205 |
| Capital grant contributions                                 | 13,543,498    | 16,455,576<br><b>\$ 77,811,107</b> | 2,912,078<br><b>\$ 46,401,199</b> | 22%<br>148%         | \$ 61,303,712                   |
| Net income                                                  | \$ 31,409,908 | <i>₱ 11,</i> 011,10/               | \$ 40,401,133                     | 140 /0              | <u>Ψ 01,303,112</u>             |