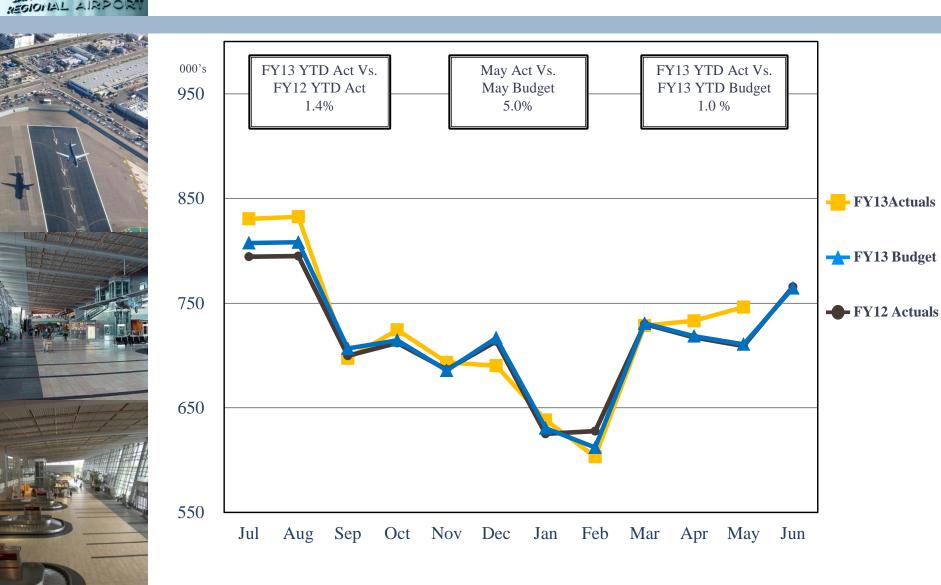

### SAN DIEGO COUNTY REGIONAL AIRPORT AUTHORITY Statement of Revenues and Expenses Compared to Budget For the Eleven Months Ended May 31, 2013 and 2012 (Unaudited)

|                                                             |               |                                    | Variance                          | 0/                  | Deter                           |
|-------------------------------------------------------------|---------------|------------------------------------|-----------------------------------|---------------------|---------------------------------|
|                                                             | Budget        | Actual                             | Favorable<br>(Unfavorable)        | %<br>Change         | Prior<br>Year                   |
| Operating revenues:                                         | Dauget        | Actual                             | (Olliavorable)                    | Onunge              | Teal                            |
| Aviation revenue:                                           |               |                                    |                                   |                     |                                 |
| Landing fees                                                | \$ 19,236,471 | \$ 19,209,259                      | \$ (27,212)                       | (0)%                | \$ 17,738,343                   |
| Aircraft parking fees                                       | 3,024,908     | 2,921,126                          | (103,782)                         | (3)%                | 2,920,635                       |
| Building rentals                                            | 39,714,755    | 39,862,523                         | 147,768                           | 0%                  | 29,298,326                      |
| Security surcharge                                          | 18,910,008    | 18,664,080                         | (245,928)                         | (1)%                | 15,276,750                      |
| Other aviation revenue                                      | 1,451,907     | 1,459,677                          | 7,770                             | 1%                  | 1,463,709                       |
| Terminal rent non-airline                                   | 879,827       | 890,633                            | 10,806                            | 1%                  | 830,681                         |
| Terminal concessions                                        | 12,759,008    | 12,861,777                         | 102,769                           | 1%                  | 12,100,135                      |
| Rental car license fees                                     | 21,863,058    | 22,313,050                         | 449,992                           | 2%                  | 21,637,124                      |
| License fees other                                          | 2,614,468     | 3,141,795                          | 527,327                           | 20%                 | 2,769,609                       |
| Parking revenue                                             | 28,405,940    | 30,744,481                         | 2,338,541                         | 8%                  | 27,352,628                      |
| Ground transportation permits and citations                 | 1,859,271     | 1,726,813                          | (132,458)                         | (7)%                | 1,257,493                       |
| Ground transportation permits and citations  Ground rentals | 7,317,618     | 7,504,107                          | 186,489                           | 3%                  | 6,297,845                       |
| Grant reimbursements                                        | 200,816       | 173,575                            | (27,241)                          | (14)%               | 284,601                         |
| Other operating revenue                                     | 518,083       | 652,809                            | 134,726                           | 26%                 | 794,178                         |
| · · · · · · · · · · · · · · · · · · ·                       | 158,756,138   | 162,125,705                        | 3,369,567                         | 2%                  | 140,022,057                     |
| Total operating revenues                                    | 130,730,130   | 102,123,103                        | 3,303,301                         | 270                 | 140,022,001                     |
| Operating expenses:                                         | 20 404 005    | 24.754.220                         | 4 260 975                         | 4%                  | 34,004,632                      |
| Salaries and benefits                                       | 36,121,095    | 34,751,220                         | 1,369,875                         |                     |                                 |
| Contractual services                                        | 26,738,166    | 26,327,589                         | 410,577                           | 2%                  | 24,112,964                      |
| Safety and security                                         | 20,606,029    | 22,076,347                         | (1,470,318)                       | (7)%                | 19,247,121                      |
| Space rental                                                | 10,530,103    | 10,031,371                         | 498,732                           | 5%                  | 10,462,872                      |
| Utilities                                                   | 7,028,277     | 5,935,724                          | 1,092,553                         | 16%                 | 6,131,000                       |
| Maintenance                                                 | 7,415,804     | 9,516,389                          | (2,100,585)                       | (28)%               | 7,606,142                       |
| Equipment and systems                                       | 429,494       | 389,605                            | 39,889                            | 9%                  | 235,975                         |
| Materials and supplies                                      | 321,777       | 314,604                            | 7,173                             | 2%                  | 245,665                         |
| Insurance                                                   | 799,625       | 741,572                            | 58,053                            | 7%                  | 695,548                         |
| Employee development and support                            | 1,089,347     | 1,121,158                          | (31,811)                          | (3)%                | 804,281                         |
| Business development                                        | 3,027,204     | 2,008,645                          | 1,018,559                         | 34%                 | 1,916,897                       |
| Equipment rentals and repairs                               | 1,933,682     | 1,333,041                          | 600,641                           | 31%                 | 1,331,121                       |
| Total operating expenses                                    | 116,040,603   | 114,547,265                        | 1,493,338                         | 1%                  | 106,794,218                     |
| Description                                                 | 38,526,474    | 37,782,527                         | 743,947                           | 2%                  | 41,858,650                      |
| Depreciation                                                | 4,189,061     | 9,795,913                          | 5,606,852                         | (134)%              | (8,630,811)                     |
| Operating income (loss)                                     | 4, 105,001    | 3,733,313                          | 3,000,032                         | (134)/0             | (0,030,011)                     |
| Nonoperating revenue (expenses):                            |               | 00.450.000                         | 4 400 404                         | 50/                 | 04 704 705                      |
| Passenger facility charges                                  | 30,660,729    | 32,150,860                         | 1,490,131                         | 5%                  | 31,764,705                      |
| Customer facility charges (Rental Car Center)               | 14,616,858    | 16,787,132                         | 2,170,274                         | 15%                 | 10,417,380                      |
| Quieter Home Program                                        | (2,858,651)   | (1,392,681)                        | 1,465,970                         | 51%                 | (2,051,053)                     |
| Interest income                                             | 4,685,821     | 4,204,619                          | (481,202)                         | (10)%               | 5,133,854                       |
| BAB interest rebate                                         | 4,579,594     | 4,579,595                          | 1                                 | 0%                  | 4,579,595                       |
| Interest expense                                            | (38,913,094)  | (5,430,873)                        | 33,482,221                        | 86%                 | (1,871,765)                     |
| Bond amortization                                           | 924,424       | 1,983,391                          | 1,058,967                         | 115%                | 967,078                         |
| Other nonoperating income (expenses)                        | (18,332)      | (1,322,425)                        | (1,304,093)                       | -                   | 493,524                         |
| Nonoperating revenue, net                                   | 13,677,349    | 51,559,618                         | 37,882,269                        | 277%                | 49,433,318                      |
| Income before capital grant contributions                   | 17,866,410    | 61,355,531                         | 43,489,121                        | <b>243</b> %<br>22% | <b>40,802,507</b><br>20,501,205 |
| Capital grant contributions                                 | 13,543,498    | 16,455,576<br><b>\$ 77,811,107</b> | 2,912,078<br><b>\$ 46,401,199</b> | 22%<br>148%         | \$ 61,303,712                   |
| Net income                                                  | \$ 31,409,908 | <i>₱ 11,</i> 011,10/               | \$ 40,401,133                     | 140 /0              | <u>Ψ 01,303,112</u>             |