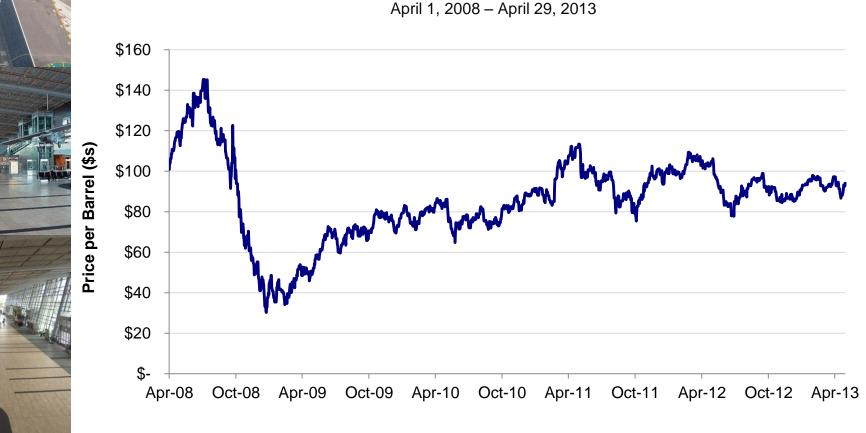

of events, such as the payroll tax hike, the fiscal cliff and the sequester.



**Consumer Confidence Index** April 2008 – April 2013

Source: Conference Board and Bloomberg



# New Home Sales Up in March

 After falling in February, new home sales increased by 1.5% in March to a seasonally adjusted annualized rate of 417,000 units. Furthermore, new home sales were up 18.5% over their 352,000 annual rate in March 2012.



Source: Bloomberg



### Oil Prices Remains Range Bound

Oil (WTI spot) closed at \$94.09 on April 29<sup>th</sup>. Although spot oil prices were up over 8% compared their most recent low of \$86.65 on April 17<sup>th</sup>, the 30-day moving average at \$91.93 is down \$1.15 compared to the prior 30 day average.

West Texas Intermediate Oil Price Per Barrel (WTI Spot)





### Jet Fuel Prices Up Off Recent Lows

Jet fuel closed at \$2.76 on April 29<sup>th</sup> up from its most recent low of \$2.64 on April 17<sup>th</sup>. However, jet fuel prices have averaged \$2.81 over the past 30 days, which is down \$0.16 compared to the prior 30 day average. U.S. Gulf Coast Kerosene-Type Jet Fuel Spot Price FOB April 1, 2008 – April 29, 2013 \$6.00 \$5.00 Gallon (\$s) \$4.00 Price per \$3.00 \$2.00 \$1.00 \$0.00 Oct-08 Apr-09 Oct-09 Apr-10 Oct-10 Apr-11 Oct-11 Apr-12 Oct-12 Apr-13 Apr-08



## Equity Markets Hit New All-Time Highs

The key stock indices have reached all-time highs in the last 30 days driven by the Federal Reserve's continued accommodative posture and generally favorable earnings reports. On May 2<sup>nd</sup>, the S&P 500 hit an all-time high an