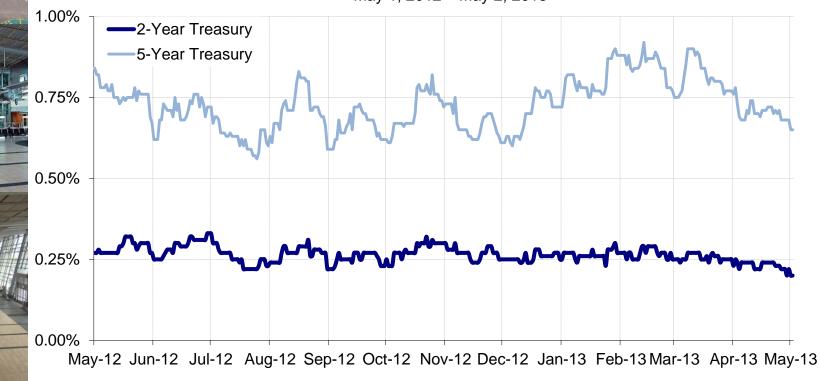

P 500 is up 12.0%.



Dow Jones Industrial and S&P 500 Indices

Source: Bloomberg



### Treasury Yields Remain Range Bound

• Treasury yields have remained range bound for the past year. Short-tem Treasury yields have traded in a very narrow range tied to the Federal Funds target rate. Longer-term Treasury yields have been more volatile based on economic expectations. At the start of 2013, longer-term yields had risen towards the higher end of their trading range on favorable economic releases. However, they have fallen towards the lower end of their trading range on weaker economic news in the U.S. and renewed uncertainty in Europe. However, rates rebounded somewhat following Friday's better than expected jobs report, which suggested that the economy might be stronger than anticipated.



2- and 5-year U.S. Treasury Yields

May 1, 2012 – May 2, 2013

Source: Bloomberg



#### U.S. Treasury Yield Curve Flattens





|         | 05/02/12 | 05/02/13 | Change  |
|---------|----------|----------|---------|
| 3 Month | 0.09%    | 0.05%    | (0.04%) |
| 6 Month | 0.15%    | 0.08%    | (0.07%) |
| 1 year  | 0.19%    | 0.11%    | (0.08%) |
| 2 year  | 0.28%    | 0.22%    | (0.06%) |
| 3 year  | 0.40%    | 0.34%    | (0.06%) |
| 5 year  | 0.82%    | 0.73%    | (0.9%)  |
| 10 year | 1.96%    | 1.78%    | (0.18%) |
| 20 year | 2.72%    | 2.58%    | (0.14%) |
| 30 year | 3.12%    | 2.96%    | (0.16%) |

### Unaudited Financial Statements For the Ten Months Ended April 30, 2013





#### Enplanements





# Gross Landing Weight Units (000 lbs)





#### Car Rental License Fees





###