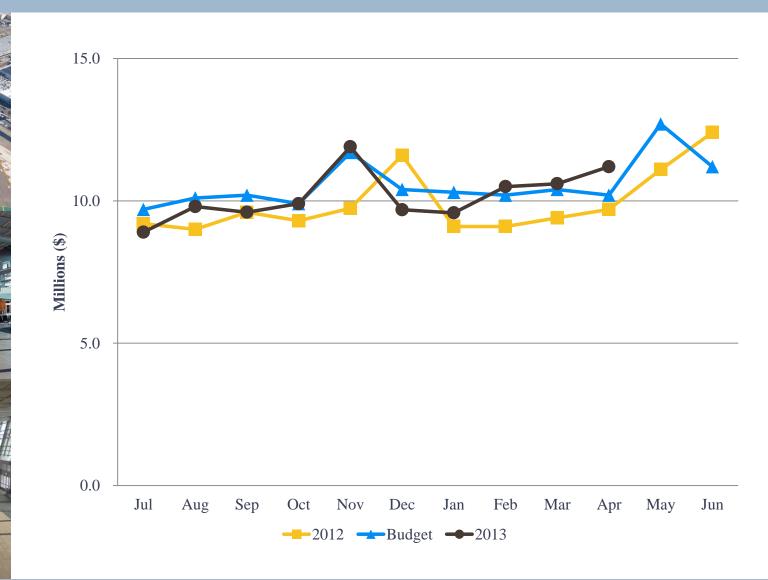

#### SAN DIEGO COUNTY REGIONAL AIRPORT AUTHORITY Statement of Revenues and Expenses Compared to Budget For the Ten Months Ended April 30, 2013 and 2012 (Unaudited)

|                                               |               |               | Variance             | -      |               |
|-----------------------------------------------|---------------|---------------|----------------------|--------|---------------|
|                                               |               |               | Favorable            | %      | Prior         |
| 0                                             | Budget        | Actual        | (Unfavorable)        | Change | Year          |
| Operating revenues:                           |               |               |                      |        |               |
| Aviation revenue:                             | \$ 17,465,306 | \$ 17,342,668 | \$ (122,638)         | (1)%   | \$ 16,476,111 |
| Landing fees                                  | 2,749,917     | 2,651,324     | (98,593)             | (4)%   | 2,658,179     |
| Alrcraft parking fees                         | 36,073,794    | 36,249,361    | 175,567              | 0%     | 26,937,822    |
| Building rentals                              | 17,190,917    | 16,996,622    | (194,295)            | (1)%   | 14,006,221    |
| Security surcharge                            | 1,319,419     | 1,326,780     | 7,361                | 1%     | 1,329,367     |
| Other aviation revenue                        | 799,843       | 809,127       | 9,284                | 1%     | 754,099       |
| Terminal rent non-airline                     | 11,546,087    | 11,510,753    | (35,334)             | (0)%   | 10,964,109    |
| Terminal concessions                          | 20,121,194    | 20,583,740    | 462,546              | 2%     | 19,753,014    |
| Rental car license fees                       |               | 2,864,801     | 493,092              | 21%    | 2,510,067     |
| License fees other                            | 2,371,709     |               | 2,101,678            | 8%     | 24,568,874    |
| Parking revenue                               | 25,458,792    | 27,560,470    |                      |        |               |
| Ground transportation permits and citations   | 1,740,841     | 1,355,084     | (385,757)            | (22)%  | 1,196,963     |
| Ground rentals                                | 6,620,668     | 6,870,989     | 250,321              | 4%     | 5,621,667     |
| Grant reimbursements                          | 182,233       | 157,449       | (24,784)             | (14)%  | 270,322       |
| Other operating revenue                       | 483,622       | 614,457       | 130,835              | 27%    | 743,900       |
| Total operating revenues                      | 144,124,342   | 146,893,625   | 2,769,283            | 2%     | 127,790,715   |
| Operating expenses:                           |               |               |                      |        | 00 040 447    |
| Salaries and benefits                         | 31,758,492    | 30,606,402    | 1,152,090            | 4%     | 29,812,417    |
| Contractual services                          | 24,120,565    | 23,176,660    | 943,905              | 4%     | 22,264,943    |
| Safety and security                           | 18,275,870    | 19,222,353    | (946,483)            | (5)%   | 17,029,017    |
| Space rental                                  | 9,643,861     | 9,166,430     | 477,431              | 5%     | 9,511,848     |
| Utilities                                     | 6,310,918     | 5,356,988     | 953,930              | 15%    | 5,570,428     |
| Maintenance                                   | 6,789,785     | 8,707,679     | (1,917,894)          | (28)%  | 6,817,653     |
| Equipment and systems                         | 406,609       | 272,806       | 133,803              | 33%    | 131,180       |
| Materials and supplies                        | 292,112       | 269,728       | 22,384               | 8%     | 188,713       |
| Insurance                                     | 726,932       | 672,858       | 54,074               | 7%     | 631,703       |
| Employee development and support              | 1,004,268     | 1,009,166     | (4,898)              | (0)%   | 699,867       |
| Business development                          | 2,371,561     | 1,883,813     | 487,748              | 21%    | 1,813,636     |
| Equipment rentals and repairs                 | 1,633,829     | 1,204,996     | 428,833              | 26%    | 1,229,092     |
| Total operating expenses                      | 103,334,802   | 101,549,879   | 1,784,923            | 2%     | 95,700,497    |
|                                               | 25 000 000    | 24 405 222    | 743, <del>9</del> 47 | 2%     | 38,180,889    |
| Depreciation                                  | 35,229,280    | 34,485,333    |                      |        |               |
| Operating income (loss)                       | 5,560,260     | 10,858,413    | 5,298,153            | (95)%  | (6,090,671)   |
| Nonoperating revenue (expenses):              |               |               |                      |        |               |
| Passenger facility charges                    | 27,618,460    | 28,905,559    | 1,287,099            | 5%     | 28,580,756    |
| Customer facility charges (Rental Car Center) | 12,768,282    | 14,738,722    | 1,970,440            | 15%    | 9,380,238     |
| Quieter Home Program                          | (2,549,552)   | (1,222,968)   | 1,326,584            | 52%    | (2,447,526)   |
| Interest income                               | 4,167,422     | 3,864,998     | (302,424)            | (7)%   | 4,712,201     |
| BAB interest rebate                           | 4,163,268     | 4,163,268     | - 1 N                | 0%     | 4,163,268     |
| Interest expense                              | (34,595,207)  | (4,149,341)   | 30,445,866           | 88%    | (2,004,523)   |
| Bond amortization                             | 846,306       | 1,647,076     | 800,770              | 95%    | 876,567       |
| Other nonoperating income (expenses)          | (16,665)      | (1,004,446)   | (987,781)            | •      | 1,397,381     |
| Nonoperating revenue, net                     | 12,402,314    | 46,942,868    | 34,540,554           | 279%   | 44,658,362    |
| Income before capital grant contributions     | 17,962,574    | 57,801,281    | 39,838,707           | 222%   | 38,567,691    |
| Capital grant contributions                   | 12,685,796    | 13,553,465    | 867,669              | 7%     | 19,402,074    |
| Net income                                    | \$ 30,648,370 | \$ 71,354,746 | \$ 40,706,376        | 133%   | \$ 57,969,765 |