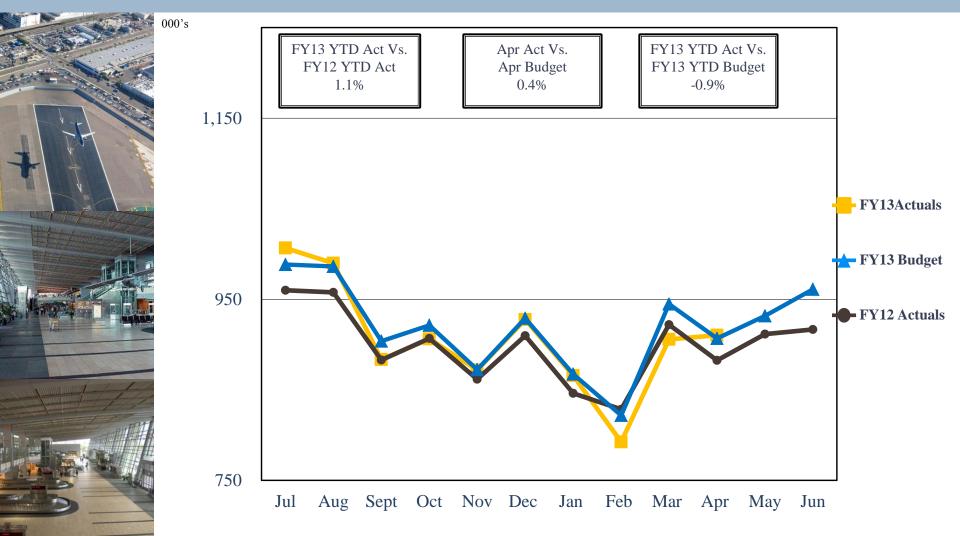

omy might be stronger than anticipated.



2- and 5-year U.S. Treasury Yields

May 1, 2012 – May 2, 2013

Source: Bloomberg



#### U.S. Treasury Yield Curve Flattens





|         | 05/02/12 | 05/02/13 | Change  |
|---------|----------|----------|---------|
| 3 Month | 0.09%    | 0.05%    | (0.04%) |
| 6 Month | 0.15%    | 0.08%    | (0.07%) |
| 1 year  | 0.19%    | 0.11%    | (0.08%) |
| 2 year  | 0.28%    | 0.22%    | (0.06%) |
| 3 year  | 0.40%    | 0.34%    | (0.06%) |
| 5 year  | 0.82%    | 0.73%    | (0.9%)  |
| 10 year | 1.96%    | 1.78%    | (0.18%) |
| 20 year | 2.72%    | 2.58%    | (0.14%) |
| 30 year | 3.12%    | 2.96%    | (0.16%) |

### Unaudited Financial Statements For the Ten Months Ended April 30, 2013





#### Enplanements





# Gross Landing Weight Units (000 lbs)





#### Car Rental License Fees





#### Parking Revenue



#### Revenues & Expenses (Unaudited) For the Month Ended April 30, 2013





#### Operating Revenues for the Month Ended April 30, 2013 (Unaudited)



|                        |    |       |          | Va    | riance   |        |    |       |
|------------------------|----|-------|----------|-------|----------|--------|----|-------|
|                        |    |       |          | Fav   | orable   | %      | I  | Prior |
| In thousands)          | В  | udget | Actual   | (Unfa | vorable) | Change |    | Year  |
| Aviation revenue:      |    |       |          |       |          |        |    |       |
| Landing fees           | \$ | 1,720 | \$ 1,655 | \$    | (65)     | (4)%   | \$ | 1,643 |
| Aircraft parking fees  |    | 275