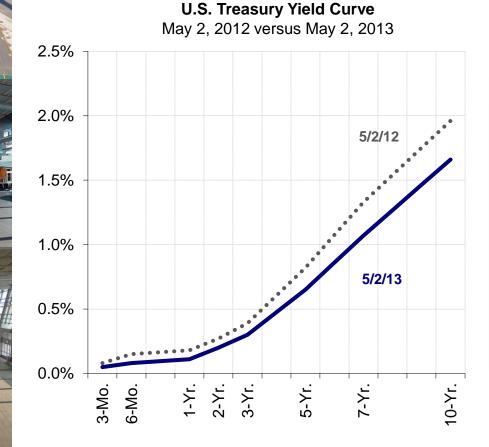

easury yields have remained range bound for the past year. Short-tem Treasury yields have traded in a very narrow range tied to the Federal Funds target rate. Longer-term Treasury yields have been more volatile based on economic expectations. At the start of 2013, longer-term yields had risen towards the higher end of their trading range on favorable economic releases. However, they have fallen towards the lower end of their trading range on weaker economic news in the U.S. and renewed uncertainty in Europe. However, rates rebounded somewhat following Friday's better than expected jobs report, which suggested that the economy might be stronger than anticipated.



2- and 5-year U.S. Treasury Yields

May 1, 2012 – May 2, 2013

Source: Bloomberg



#### U.S. Treasury Yield Curve Flattens





|         | 05/02/12 | 05/02/13 | Change  |
|---------|----------|----------|---------|
| 3 Month | 0.09%    | 0.05%    | (0.04%) |
| 6 Month | 0.15%    | 0.08%    | (0.07%) |
| 1 year  | 0.19%    | 0.11%    | (0.08%) |
| 2 year  | 0.28%    | 0.22%    | (0.06%) |
| 3 year  | 0.40%    | 0.34%    | (0.06%) |
| 5 year  | 0.82%    | 0.73%    | (0.9%)  |
| 10 year | 1.96%    | 1.78%    | (0.18%) |
| 20 year | 2.72%    | 2.58%    | (0.14%) |
| 30 year | 3.12%    | 2.96%    | (0.16%) |

### Unaudited Financial Statements For the Ten Months Ended April 30, 2013





#### Enplanements





# Gross Landing Weight Units (000 lbs)





#### Car Rental License Fees





#### Parking Revenue



#### Revenues & Expenses (Unaudited) For the Month Ended April 30, 2013





#### Operating Revenues for the