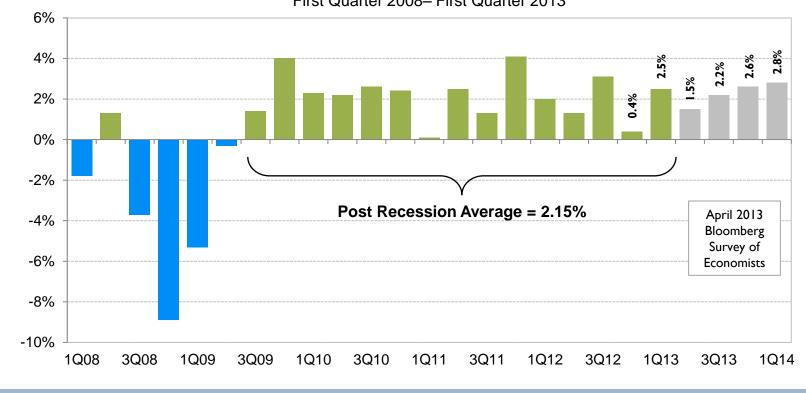

l 30, 2013

> Presented by: Vernon D. Evans, CPA Vice President, Finance / Treasurer & CFO Kathy Kiefer Director, Accounting

> > May 28, 2013



### GDP Slows in The Fourth Quarter

- The advance estimate of first quarter U.S. Gross Domestic Product (GDP) growth came in at 2.5%, which was below the consensus estimate, but well above the 0.4% rate in the Fourth Quarter of 2012. Consumer spending, which is the biggest part of the economy, increased the most since the fourth quarter of 2010. However, GDP was held back by declines in government outlays, which declined for the 10th time in the past 11 quarters.
- Defense spending dropped at a 11.5% pace following a 22.1% fall in the last quarter, the largest back-to-back decline since 1954 when the military demobilized during the Korean War.



#### U.S. Gross Domestic Product First Quarter 2008– First Quarter 2013

Source: Bloomberg

# Initial Jobless Falls To Five Year Low

- For the week ending April 27th, seasonally adjusted initial claims for unemployment were down by 18,000 to 324,500. This is its lowest level in five years.
- The 4-week moving average, which helps smooth out some of the weekly volatility, was down 16,000 to 342,500. The 4-week average is now back below the 350,000 level that many economist think is needed to indicate strong job growth.



Source: Bloomberg

DIEGO CON



#### Unemployment Rate Edged Down to be UPDATED



The Federal unemployment rate dropped to 7.5% for the month of April 2013, its lowest level in four years. The National U-6 rate increased slightly to 13.9%. In California, the State unem