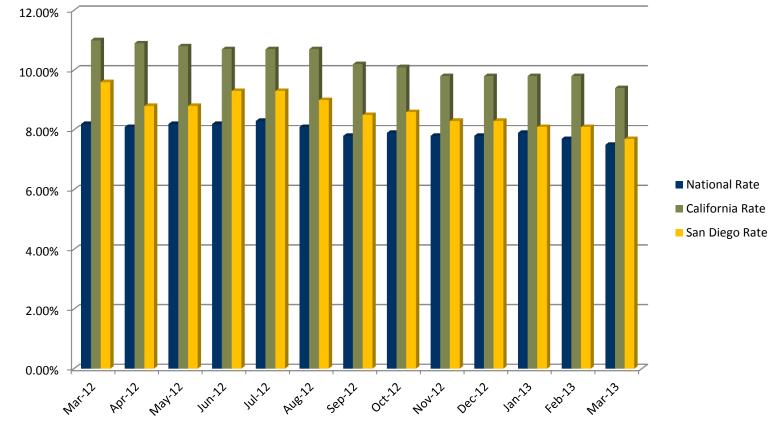

#### SAN DIEGO COUNTY REGIONAL AIRPORT AUTHORITY Statement of Revenues and Expenses Compared to Budget For the Ten Months Ended April 30, 2013 and 2012 (Unaudited)

|                                               |               |               | Variance             | -      |               |
|-----------------------------------------------|---------------|---------------|----------------------|--------|---------------|
|                                               |               |               | Favorable            | %      | Prior         |
| 0                                             | Budget        | Actual        | (Unfavorable)        | Change | Year          |
| Operating revenues:                           |               |               |                      |        |               |
| Aviation revenue:                             | \$ 17,465,306 | \$ 17,342,668 | \$ (122,638)         | (1)%   | \$ 16,476,111 |
| Landing fees                                  | 2,749,917     | 2,651,324     | (98,593)             | (4)%   | 2,658,179     |
| Alrcraft parking fees                         | 36,073,794    | 36,249,361    | 175,567              | 0%     | 26,937,822    |
| Building rentals                              | 17,190,917    | 16,996,622    | (194,295)            | (1)%   | 14,006,221    |
| Security surcharge                            | 1,319,419     | 1,326,780     | 7,361                | 1%     | 1,329,367     |
| Other aviation revenue                        | 799,843       | 809,127       | 9,284                | 1%     | 754,099       |
| Terminal rent non-airline                     | 11,546,087    | 11,510,753    | (35,334)             | (0)%   | 10,964,109    |
| Terminal concessions                          | 20,121,194    | 20,583,740    | 462,546              | 2%     | 19,753,014    |
| Rental car license fees                       |               | 2,864,801     | 493,092              | 21%    | 2,510,067     |
| License fees other                            | 2,371,709     |               | 2,101,678            | 8%     | 24,568,874    |
| Parking revenue                               | 25,458,792    | 27,560,470    |                      |        |               |
| Ground transportation permits and citations   | 1,740,841     | 1,355,084     | (385,757)            | (22)%  | 1,196,963     |
| Ground rentals                                | 6,620,668     | 6,870,989     | 250,321              | 4%     | 5,621,667     |
| Grant reimbursements                          | 182,233       | 157,449       | (24,784)             | (14)%  | 270,322       |
| Other operating revenue                       | 483,622       | 614,457       | 130,835              | 27%    | 743,900       |
| Total operating revenues                      | 144,124,342   | 146,893,625   | 2,769,283            | 2%     | 127,790,715   |
| Operating expenses:                           |               |               |                      |        | 00 040 447    |
| Salaries and benefits                         | 31,758,492    | 30,606,402    | 1,152,090            | 4%     | 29,812,417    |
| Contractual services                          | 24,120,565    | 23,176,660    | 943,905              | 4%     | 22,264,943    |
| Safety and security                           | 18,275,870    | 19,222,353    | (946,483)            | (5)%   | 17,029,017    |
| Space rental                                  | 9,643,861     | 9,166,430     | 477,431              | 5%     | 9,511,848     |
| Utilities                                     | 6,310,918     | 5,356,988     | 953,930              | 15%    | 5,570,428     |
| Maintenance                                   | 6,789,785     | 8,707,679     | (1,917,894)          | (28)%  | 6,817,653     |
| Equipment and systems                         | 406,609       | 272,806       | 133,803              | 33%    | 131,180       |
| Materials and supplies                        | 292,112       | 269,728       | 22,384               | 8%     | 188,713       |
| Insurance                                     | 726,932       | 672,858       | 54,074               | 7%     | 631,703       |
| Employee development and support              | 1,004,268     | 1,009,166     | (4,898)              | (0)%   | 699,867       |
| Business development                          | 2,371,561     | 1,883,813     | 487,748              | 21%    | 1,813,636     |
| Equipment rentals and repairs                 | 1,633,829     | 1,204,996     | 428,833              | 26%    | 1,229,092     |
| Total operating expenses                      | 103,334,802   | 101,549,879   | 1,784,923            | 2%     | 95,700,497    |
|                                               | 25 000 000    | 24 405 222    | 743, <del>9</del> 47 | 2%     | 38,180,889    |
| Depreciation                                  | 35,229,280    | 34,485,333    |                      |        |               |
| Operating income (loss)                       | 5,560,260     | 10,858,413    | 5,298,153            | (95)%  | (6,090,671)   |
| Nonoperating revenue (expenses):              |               |               |                      |        |               |
| Passenger facility charges                    | 27,618,460    | 28,905,559    | 1,287,099            | 5%     | 28,580,756    |
| Customer facility charges (Rental Car Center) | 12,768,282    | 14,738,722    | 1,970,440            | 15%    | 9,380,238     |
| Quieter Home Program                          | (2,549,552)   | (1,222,968)   | 1,326,584            | 52%    | (2,447,526)   |
| Interest income                               | 4,167,422     | 3,864,998     | (302,424)            | (7)%   | 4,712,201     |
| BAB interest rebate                           | 4,163,268     | 4,163,268     | - 1 N                | 0%     | 4,163,268     |
| Interest expense                              | (34,595,207)  | (4,149,341)   | 30,445,866           | 88%    | (2,004,523)   |
| Bond amortization                             | 846,306       | 1,647,076     | 800,770              | 95%    | 876,567       |
| Other nonoperating income (expenses)          | (16,665)      | (1,004,446)   | (987,781)            | •      | 1,397,381     |
| Nonoperating revenue, net                     | 12,402,314    | 46,942,868    | 34,540,554           | 279%   | 44,658,362    |
| Income before capital grant contributions     | 17,962,574    | 57,801,281    | 39,838,707           | 222%   | 38,567,691    |
| Capital grant contributions                   | 12,685,796    | 13,553,465    | 867,669              | 7%     | 19,402,074    |
| Net income                                    | \$ 30,648,370 | \$ 71,354,746 | \$ 40,706,376        | 133%   | \$ 57,969,765 |