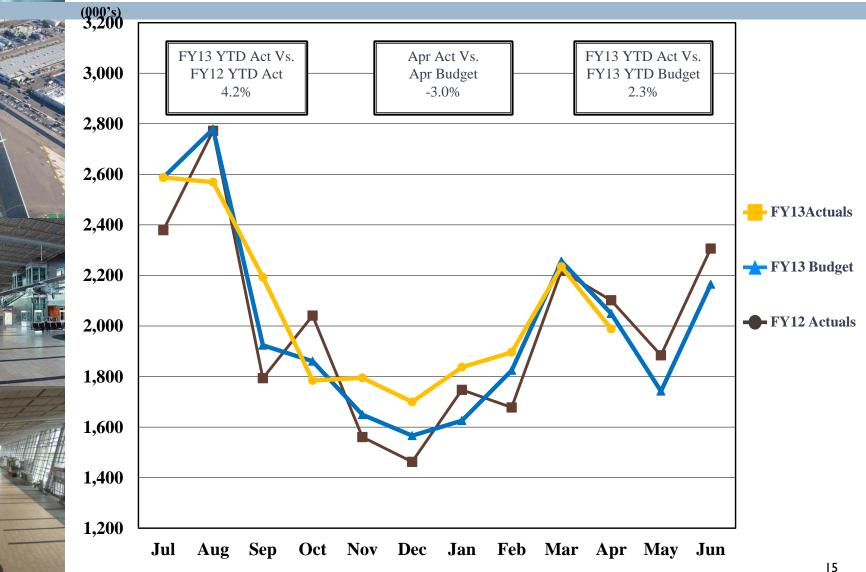

ated.



2- and 5-year U.S. Treasury Yields

May 1, 2012 – May 2, 2013

Source: Bloomberg



#### U.S. Treasury Yield Curve Flattens





|         | 05/02/12 | 05/02/13 | Change  |
|---------|----------|----------|---------|
| 3 Month | 0.09%    | 0.05%    | (0.04%) |
| 6 Month | 0.15%    | 0.08%    | (0.07%) |
| 1 year  | 0.19%    | 0.11%    | (0.08%) |
| 2 year  | 0.28%    | 0.22%    | (0.06%) |
| 3 year  | 0.40%    | 0.34%    | (0.06%) |
| 5 year  | 0.82%    | 0.73%    | (0.9%)  |
| 10 year | 1.96%    | 1.78%    | (0.18%) |
| 20 year | 2.72%    | 2.58%    | (0.14%) |
| 30 year | 3.12%    | 2.96%    | (0.16%) |

### Unaudited Financial Statements For the Ten Months Ended April 30, 2013





#### Enplanements





# Gross Landing Weight Units (000 lbs)





#### Car Rental License Fees





#### Parking Revenue



#### Revenues & Expenses (Unaudited) For the Month Ended April 30, 2013





#### Operating Revenues for the Month Ended April 30, 2013 (Unaudited)



|                        |    |       |          | Va    | riance   |        |    |       |
|------------------------|----|-------|----------|-------|----------|--------|----|-------|
|                        |    |       |          | Fav   | orable   | %      | I  | Prior |
| In thousands)          | В  | udget | Actual   | (Unfa | vorable) | Change |    | Year  |
| Aviation revenue:      |    |       |          |       |          |        |    |       |
| Landing fees           | \$ | 1,720 | \$ 1,655 | \$    | (65)     | (4)%   | \$ | 1,643 |
| Aircraft parking fees  |    | 275   | 249      |       | (26)     |