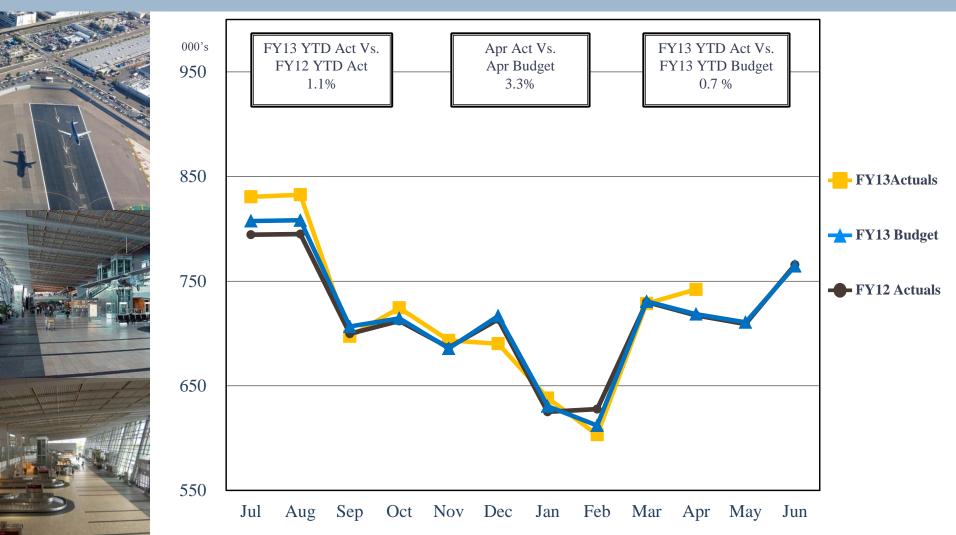

d jobs report, which suggested that the economy might be stronger than anticipated.



2- and 5-year U.S. Treasury Yields

May 1, 2012 – May 2, 2013

Source: Bloomberg



#### U.S. Treasury Yield Curve Flattens





|         | 05/02/12 | 05/02/13 | Change  |
|---------|----------|----------|---------|
| 3 Month | 0.09%    | 0.05%    | (0.04%) |
| 6 Month | 0.15%    | 0.08%    | (0.07%) |
| 1 year  | 0.19%    | 0.11%    | (0.08%) |
| 2 year  | 0.28%    | 0.22%    | (0.06%) |
| 3 year  | 0.40%    | 0.34%    | (0.06%) |
| 5 year  | 0.82%    | 0.73%    | (0.9%)  |
| 10 year | 1.96%    | 1.78%    | (0.18%) |
| 20 year | 2.72%    | 2.58%    | (0.14%) |
| 30 year | 3.12%    | 2.96%    | (0.16%) |

### Unaudited Financial Statements For the Ten Months Ended April 30, 2013





#### Enplanements





# Gross Landing Weight Units (000 lbs)





#### Car Rental License Fees





#### Parking Revenue



#### Revenues & Expenses (Unaudited) For the Month Ended April 30, 2013





#### Operating Revenues for the Month Ended April 30, 2013 (Unaudited)



|                        |    |       |          | Va    | riance   |        |    |       |
|------------------------|----|-------|----------|-------|----------|--------|----|-------|
|                        |    |       |          | Fav   | orable   | %      | I  | Prior |
| In thousands)          | В  | udget | Actual   | (Unfa | vorable) | Change |    | Year  |
| Aviation revenue:      |    |       |          |       |          |        |    |       |
| Landing fees           | \$ | 1,720 | \$ 1,655 | \$    | (65)     | (4)%   | \$ |