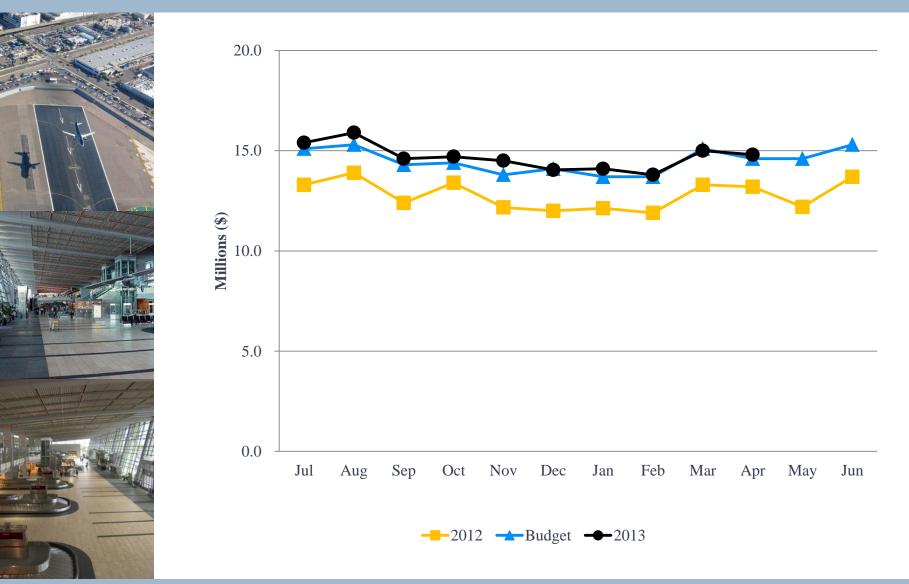

#### SAN DIEGO COUNTY REGIONAL AIRPORT AUTHORITY Statement of Revenues and Expenses Compared to Budget For the Ten Months Ended April 30, 2013 and 2012 (Unaudited)

|                                               |               |               | Variance             | -      |               |
|-----------------------------------------------|---------------|---------------|----------------------|--------|---------------|
|                                               |               |               | Favorable            | %      | Prior         |
| 0                                             | Budget        | Actual        | (Unfavorable)        | Change | Year          |
| Operating revenues:                           |               |               |                      |        |               |
| Aviation revenue:                             | \$ 17,465,306 | \$ 17,342,668 | \$ (122,638)         | (1)%   | \$ 16,476,111 |
| Landing fees                                  | 2,749,917     | 2,651,324     | (98,593)             | (4)%   | 2,658,179     |
| Alrcraft parking fees                         | 36,073,794    | 36,249,361    | 175,567              | 0%     | 26,937,822    |
| Building rentals                              | 17,190,917    | 16,996,622    | (194,295)            | (1)%   | 14,006,221    |
| Security surcharge                            | 1,319,419     | 1,326,780     | 7,361                | 1%     | 1,329,367     |
| Other aviation revenue                        | 799,843       | 809,127       | 9,284                | 1%     | 754,099       |
| Terminal rent non-airline                     | 11,546,087    | 11,510,753    | (35,334)             | (0)%   | 10,964,109    |
| Terminal concessions                          | 20,121,194    | 20,583,740    | 462,546              | 2%     | 19,753,014    |
| Rental car license fees                       |               | 2,864,801     | 493,092              | 21%    | 2,510,067     |
| License fees other                            | 2,371,709     |               | 2,101,678            | 8%     | 24,568,874    |
| Parking revenue                               | 25,458,792    | 27,560,470    |                      |        |               |
| Ground transportation permits and citations   | 1,740,841     | 1,355,084     | (385,757)            | (22)%  | 1,196,963     |
| Ground rentals                                | 6,620,668     | 6,870,989     | 250,321              | 4%     | 5,621,667     |
| Grant reimbursements                          | 182,233       | 157,449       | (24,784)             | (14)%  | 270,322       |
| Other operating revenue                       | 483,622       | 614,457       | 130,835              | 27%    | 743,900       |
| Total operating revenues                      | 144,124,342   | 146,893,625   | 2,769,283            | 2%     | 127,790,715   |
| Operating expenses:                           |               |               |                      |        | 00 040 447    |
| Salaries and benefits                         | 31,758,492    | 30,606,402    | 1,152,090            | 4%     | 29,812,417    |
| Contractual services                          | 24,120,565    | 23,176,660    | 943,905              | 4%     | 22,264,943    |
| Safety and security                           | 18,275,870    | 19,222,353    | (946,483)            | (5)%   | 17,029,017    |
| Space rental                                  | 9,643,861     | 9,166,430     | 477,431              | 5%     | 9,511,848     |
| Utilities                                     | 6,310,918     | 5,356,988     | 953,930              | 15%    | 5,570,428     |
| Maintenance                                   | 6,789,785     | 8,707,679     | (1,917,894)          | (28)%  | 6,817,653     |
| Equipment and systems                         | 406,609       | 272,806       | 133,803              | 33%    | 131,180       |
| Materials and supplies                        | 292,112       | 269,728       | 22,384               | 8%     | 188,713       |
| Insurance                                     | 726,932       | 672,858       | 54,074               | 7%     | 631,703       |
| Employee development and support              | 1,004,268     | 1,009,166     | (4,898)              | (0)%   | 699,867       |
| Business development                          | 2,371,561     | 1,883,813     | 487,748              | 21%    | 1,813,636     |
| Equipment rentals and repairs                 | 1,633,829     | 1,204,996     | 428,833              | 26%    | 1,229,092     |
| Total operating expenses                      | 103,334,802   | 101,549,879   | 1,784,923            | 2%     | 95,700,497    |
|                                               | 25 000 000    | 24 405 222    | 743, <del>9</del> 47 | 2%     | 38,180,889    |
| Depreciation                                  | 35,229,280    | 34,485,333    |                      |        |               |
| Operating income (loss)                       | 5,560,260     | 10,858,413    | 5,298,153            | (95)%  | (6,090,671)   |
| Nonoperating revenue (expenses):              |               |               |                      |        |               |
| Passenger facility charges                    | 27,618,460    | 28,905,559    | 1,287,099            | 5%     | 28,580,756    |
| Customer facility charges (Rental Car Center) | 12,768,282    | 14,738,722    | 1,970,440            | 15%    | 9,380,238     |
| Quieter Home Program                          | (2,549,552)   | (1,222,968)   | 1,326,584            | 52%    | (2,447,526)   |
| Interest income                               | 4,167,422     | 3,864,998     | (302,424)            | (7)%   | 4,712,201     |
| BAB interest rebate                           | 4,163,268     | 4,163,268     | - 1 N                | 0%     | 4,163,268     |
| Interest expense                              | (34,595,207)  | (4,149,341)   | 30,445,866           | 88%    | (2,004,523)   |
| Bond amortization                             | 846,306       | 1,647,076     | 800,770              | 95%    | 876,567       |
| Other nonoperating income (expenses)          | (16,665)      | (1,004,446)   | (987,781)            | •      | 1,397,381     |
| Nonoperating revenue, net                     | 12,402,314    | 46,942,868    | 34,540,554           | 279%   | 44,658,362    |
| Income before capital grant contributions     | 17,962,574    | 57,801,281    | 39,838,707           | 222%   | 38,567,691    |
| Capital grant contributions                   | 12,685,796    | 13,553,465    | 867,669              | 7%     | 19,402,074    |
| Net income                                    | \$ 30,648,370 | \$ 71,354,746 | \$ 40,706,376        | 133%   | \$ 57,969,765 |