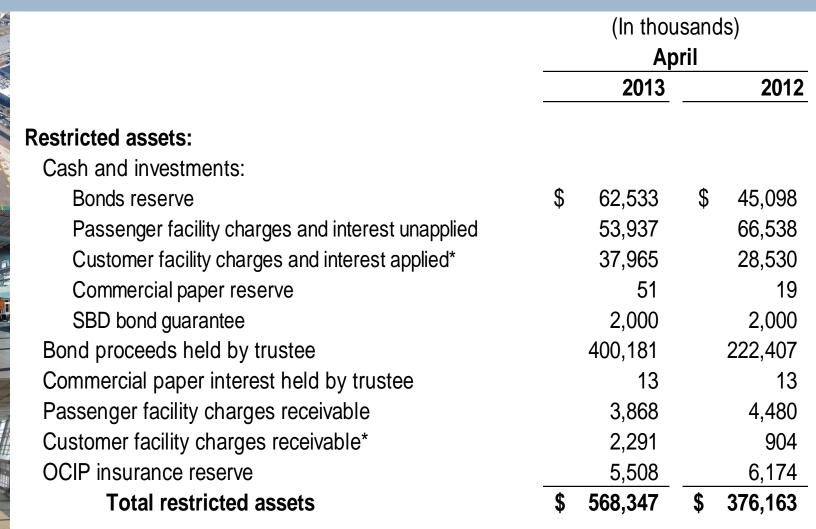

#### SAN DIEGO COUNTY REGIONAL AIRPORT AUTHORITY Balance Sheets as of April 30, 2013 (Unaudited) ASSETS

|                                                                  |    | A             | oril   |                                                                                                                                                                                                                                                                                                                                                                                                                                                                                                                                                                                                                                                                                                     |
|------------------------------------------------------------------|----|---------------|--------|-----------------------------------------------------------------------------------------------------------------------------------------------------------------------------------------------------------------------------------------------------------------------------------------------------------------------------------------------------------------------------------------------------------------------------------------------------------------------------------------------------------------------------------------------------------------------------------------------------------------------------------------------------------------------------------------------------|
|                                                                  |    | 2013          |        | 2012                                                                                                                                                                                                                                                                                                                                                                                                                                                                                                                                                                                                                                                                                                |
| Current assets:                                                  |    |               |        | 04 000 074                                                                                                                                                                                                                                                                                                                                                                                                                                                                                                                                                                                                                                                                                          |
| Cash and investments <sup>(1)</sup>                              | \$ | 107,007,288   | \$     | 94,890,674                                                                                                                                                                                                                                                                                                                                                                                                                                                                                                                                                                                                                                                                                          |
| Tenant lease receivable, net of allowance                        |    | 7,358,349     |        | 5,916,761                                                                                                                                                                                                                                                                                                                                                                                                                                                                                                                                                                                                                                                                                           |
| of 2013: (\$55,959) and 2012: (\$45,817)                         |    | 8,614,661     |        | 5,892,477                                                                                                                                                                                                                                                                                                                                                                                                                                                                                                                                                                                                                                                                                           |
| Grants receivable                                                |    | 1,369,638     |        | 1,570,714                                                                                                                                                                                                                                                                                                                                                                                                                                                                                                                                                                                                                                                                                           |
| Notes receivable-current portion                                 |    | 4,203,751     |        | 8,253,108                                                                                                                                                                                                                                                                                                                                                                                                                                                                                                                                                                                                                                                                                           |
| Prepaid expenses and other current assets                        |    | 128,553,687   |        | 116,523,734                                                                                                                                                                                                                                                                                                                                                                                                                                                                                                                                                                                                                                                                                         |
| Cash designated for capital projects and other <sup>(1)</sup>    |    | 9,653,335     |        | 9,015,994                                                                                                                                                                                                                                                                                                                                                                                                                                                                                                                                                                                                                                                                                           |
|                                                                  |    |               |        |                                                                                                                                                                                                                                                                                                                                                                                                                                                                                                                                                                                                                                                                                                     |
| Restricted assets:<br>Cash and investments:                      |    |               |        |                                                                                                                                                                                                                                                                                                                                                                                                                                                                                                                                                                                                                                                                                                     |
| Bonds reserve <sup>(1)</sup>                                     |    | 62,533,013    |        | 45,098,156                                                                                                                                                                                                                                                                                                                                                                                                                                                                                                                                                                                                                                                                                          |
| Bonds reserve                                                    |    | 53,936,969    |        | 66,537,804                                                                                                                                                                                                                                                                                                                                                                                                                                                                                                                                                                                                                                                                                          |
| Passenger facility charges and interest unapplied <sup>(1)</sup> |    | 37,965,236    |        | 28,530,205                                                                                                                                                                                                                                                                                                                                                                                                                                                                                                                                                                                                                                                                                          |
| Customer facility charges and interest unapplied (1)*            |    |               |        | 18,526                                                                                                                                                                                                                                                                                                                                                                                                                                                                                                                                                                                                                                                                                              |
| Commercial paper reserve (1)                                     |    | 51,374        |        | 2,000,000                                                                                                                                                                                                                                                                                                                                                                                                                                                                                                                                                                                                                                                                                           |
| SBD Bond Guarantee                                               |    | 2,000,000     |        | and the second se |
| Bond proceeds held by trustee (1)                                |    | 400,180,585   |        | 222,406,784                                                                                                                                                                                                                                                                                                                                                                                                                                                                                                                                                                                                                                                                                         |
| Commercial paper interest held by trustee (1)                    |    | 12,906        |        | 12,856                                                                                                                                                                                                                                                                                                                                                                                                                                                                                                                                                                                                                                                                                              |
| Passenger facility charges receivable                            |    | 3,868,032     |        | 4,480,333                                                                                                                                                                                                                                                                                                                                                                                                                                                                                                                                                                                                                                                                                           |
| Customer facility charges receivable*                            |    | 2,291,390     |        | 904,464                                                                                                                                                                                                                                                                                                                                                                                                                                                                                                                                                                                                                                                                                             |
| OCIP insurance reserve                                           |    | 5,508,221     |        | 6,173,981<br>376,163,107                                                                                                                                                                                                                                                                                                                                                                                                                                                                                                                                                                                                                                                                            |
| Total restricted assets                                          |    | 568,347,726   |        | 370,103,101                                                                                                                                                                                                                                                                                                                                                                                                                                                                                                                                                                                                                                                                                         |
| Noncurrent assets:                                               |    |               |        |                                                                                                                                                                                                                                                                                                                                                                                                                                                                                                                                                                                                                                                                                                     |
| Capital assets:                                                  |    | 38,971,094    |        | 24,503,851                                                                                                                                                                                                                                                                                                                                                                                                                                                                                                                                                                                                                                                                                          |
| Land and land improvements                                       |    | 284,509,812   |        | 276,038,493                                                                                                                                                                                                                                                                                                                                                                                                                                                                                                                                                                                                                                                                                         |
| Runways, roads and parking lots                                  |    | 477,225,440   |        | 463,545,828                                                                                                                                                                                                                                                                                                                                                                                                                                                                                                                                                                                                                                                                                         |
| Buildings and structures                                         |    | 13,155,463    |        | 11,183,718                                                                                                                                                                                                                                                                                                                                                                                                                                                                                                                                                                                                                                                                                          |
| Machinery and equipment                                          |    | 5,414,413     |        | 5,361,806                                                                                                                                                                                                                                                                                                                                                                                                                                                                                                                                                                                                                                                                                           |
| Vehicles                                                         |    | 31,633,186    |        | 31,191,794                                                                                                                                                                                                                                                                                                                                                                                                                                                                                                                                                                                                                                                                                          |
| Office furniture and equipment                                   |    | 2,283,876     |        | 2,675,911                                                                                                                                                                                                                                                                                                                                                                                                                                                                                                                                                                                                                                                                                           |
| Works of art                                                     |    | 855,807,721   |        | 566,219,467                                                                                                                                                                                                                                                                                                                                                                                                                                                                                                                                                                                                                                                                                         |
| Construction-in-progress                                         |    | 1,709,001,005 |        | 1,380,720,869                                                                                                                                                                                                                                                                                                                                                                                                                                                                                                                                                                                                                                                                                       |
| Total capital assets                                             |    | (572,874,556) |        | (543,744,358)                                                                                                                                                                                                                                                                                                                                                                                                                                                                                                                                                                                                                                                                                       |
| Less accumulated depreciation<br>Total capital assets, net       | -  | 1,136,126,449 |        | 836,976,512                                                                                                                                                                                                                                                                                                                                                                                                                                                                                                                                                                                                                                                                                         |
|                                                                  |    |               |        |                                                                                                                                                                                                                                                                                                                                                                                                                                                                                                                                                                                                                                                                                                     |
| Other assets:<br>Notes receivable - long-term portion            |    | 40,196,557    |        | 41,632,808                                                                                                                                                                                                                                                                                                                                                                                                                                                                                                                                                                                                                                                                                          |
| Investments-long-term portion <sup>(1)</sup>                     |    | 33,942,515    |        | 15,162,434                                                                                                                                                                                                                                                                                                                                                                                                                                                                                                                                                                                                                                                                                          |
| Deferred costs - bonds (net)                                     |    | 6,720,149     |        | 4,706,699                                                                                                                                                                                                                                                                                                                                                                                                                                                                                                                                                                                                                                                                                           |
| Net pension asset                                                |    | 6,740,861     |        | 7,297,174                                                                                                                                                                                                                                                                                                                                                                                                                                                                                                                                                                                                                                                                                           |
|                                                                  |    | 614,645       |        | 500,000                                                                                                                                                                                                                                                                                                                                                                                                                                                                                                                                                                                                                                                                                             |
| Security deposit<br>Total other assets                           |    | 88,214,727    | 1.5.51 | 69,299,114                                                                                                                                                                                                                                                                                                                                                                                                                                                                                                                                                                                                                                                                                          |
| Total noncurrent assets                                          |    | 1,224,341,176 |        | 906,275,626                                                                                                                                                                                                                                                                                                                                                                                                                                                                                                                                                                                                                                                                                         |
| TOTAL ASSETS                                                     | \$ | 1,930,895,924 | \$     | 1,407,978,461                                                                                                                                                                                                                                                                                                                                                                                                                                                                                                                                                                                                                                                                                       |

<sup>(1)</sup> Total cash and investments, \$707,283,222 for 2013 and \$483,673,433 for 2012

\* Rental Car Center