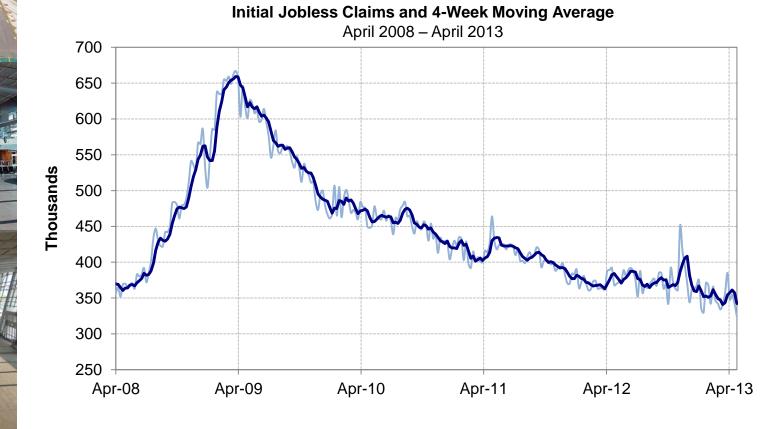

lines in government outlays, which declined for the 10th time in the past 11 quarters.
- Defense spending dropped at a 11.5% pace following a 22.1% fall in the last quarter, the largest back-to-back decline since 1954 when the military demobilized during the Korean War.



#### U.S. Gross Domestic Product First Quarter 2008– First Quarter 2013

Source: Bloomberg

# Initial Jobless Falls To Five Year Low

- For the week ending April 27th, seasonally adjusted initial claims for unemployment were down by 18,000 to 324,500. This is its lowest level in five years.
- The 4-week moving average, which helps smooth out some of the weekly volatility, was down 16,000 to 342,500. The 4-week average is now back below the 350,000 level that many economist think is needed to indicate strong job growth.



Source: Bloomberg

DIEGO CON



#### Unemployment Rate Edged Down to be UPDATED



The Federal unemployment rate dropped to 7.5% for the month of April 2013, its lowest level in four years. The National U-6 rate increased slightly to 13.9%. In California, the State unemployment rate was 9.4% in March and the State U-6 rate was 18.8%. Locally, San Diego's unemployment was 7.7% in March 2013, down from a revised 8.0 percent in February 2013.



#### **Unemployment Rates**



# Consumer Confidence Improves in April



The Consumer Confidence Index improved in April to 68.1 from 61.9 in March. Consumers assessment of current conditions improved modestly while consumers were decidedly more optimistic about future conditions. However, it is unclear how these expectations will play out in comin