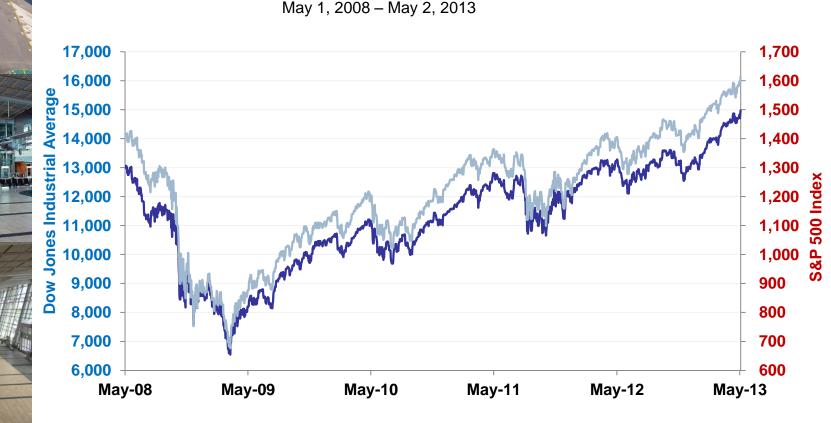

prices have averaged \$2.81 over the past 30 days, which is down \$0.16 compared to the prior 30 day average. U.S. Gulf Coast Kerosene-Type Jet Fuel Spot Price FOB April 1, 2008 – April 29, 2013 \$6.00 \$5.00 Gallon (\$s) \$4.00 Price per \$3.00 \$2.00 \$1.00 \$0.00 Oct-08 Apr-09 Oct-09 Apr-10 Oct-10 Apr-11 Oct-11 Apr-12 Oct-12 Apr-13 Apr-08



## Equity Markets Hit New All-Time Highs

The key stock indices have reached all-time highs in the last 30 days driven by the Federal Reserve's continued accommodative posture and generally favorable earnings reports. On May 2<sup>nd</sup>, the S&P 500 hit an all-time high and the Dow Jones Industrial Average finished a little below its all-time high reached on April 11<sup>th</sup>. Year-to-date, the DJIA is up 13.2% and the S&P 500 is up 12.0%.



Dow Jones Industrial and S&P 500 Indices

Source: Bloomberg



### Treasury Yields Remain Range Bound

• Treasury yields have remained range bound for the past year. Short-tem Treasury yields have traded in a very narrow range tied to the Federal Funds target rate. Longer-term Treasury yields have been more volatile based on economic expectations. At the start of 2013, longer-term yields had risen towards the higher end of their trading range on favorable economic releases. However, they have fallen towards the lower end of their trading range on weaker economic news in the U.S. and renewed uncertainty in Europe. However, rates rebounded somewhat following Friday's better than expected jobs report, which suggested that the economy might be stronger than anticipated.



2- and 5-year U.S.