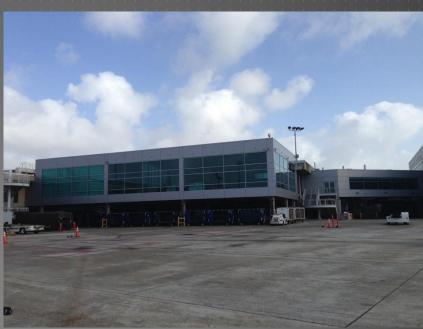

Development

#### Expand Terminal 2 East Facility

Total Project Budget: \$52 million

**Construction Schedule:** 

Construction Start: February 2012

Construction End: December 2013

#### EXPAND TERMINAL 2 - EAST FACILITY



#### EXPAND TERMINAL 2 EAST FACILITY EXISTING FACILITY



#### EXPAND TERMINAL 2 EAST FACILITY



**Expanded Terminal 2 East Facility** 

## TERMINAL BUILDING (SOUTH PACKAGE) - POST SECURITY WORK



### TERMINAL BUILDING (SOUTH PACKAGE) - PRE SECURITY WORK



Start: 01/14/2013 Completion: 07/15/2013

#### GATES 24- GATE 28 (EAST PACKAGE) PHASE I WORK



#### GATES 24- GATE 28 (EAST PACKAGE)

PHASE 2 AND 3 WORK



Start: 11/01/2012 Completion: 06/30/2013

#### GATES 25 - GATE 27 (WEST PACKAGE)



Start: 01/28/2013 Completion: 12/30/2013





































# Questions

???