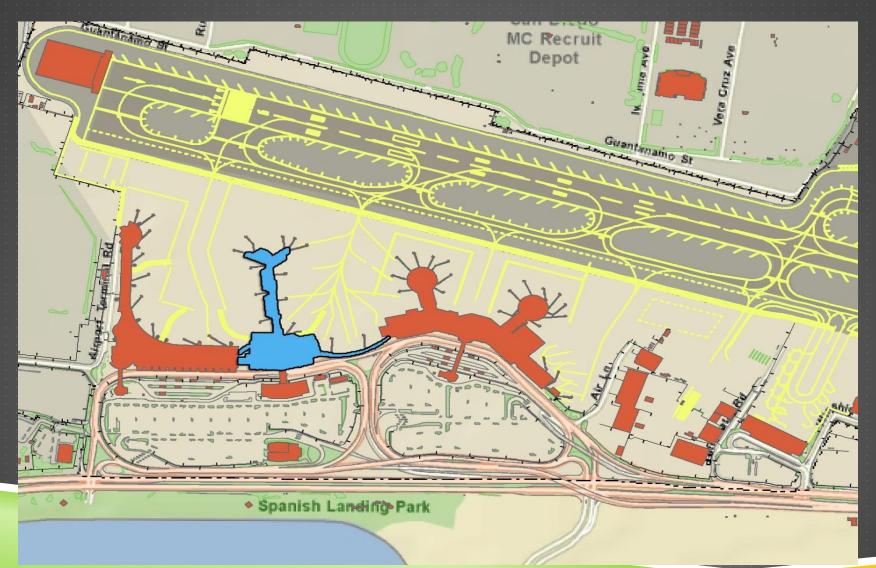

SAN DIEGO INTERNATIONAL AIRPORT

#### T2E PROJECT UPDATES

CIP Oversight Committee Meeting
June 20, 2013

Presented by: Iraj Ghaemi, Director, Facilities Development

#### Expand Terminal 2 East Facility

Total Project Budget: \$52 million

**Construction Schedule:** 

Construction Start: February 2012

Construction End: December 2013

#### EXPAND TERMINAL 2 - EAST FACILITY



#### EXPAND TERMINAL 2 EAST FACILITY EXISTING FACILITY



#### EXPAND TERMINAL 2 EAST FACILITY



**Expanded Terminal 2 East Facility** 

## TERMINAL BUILDING (SOUTH PACKAGE) - POST SECURITY WORK



### TERMINAL BUILDING (SOUTH PACKAGE) - PRE SECURITY WORK



Start: 01/14/2013 Completion: 07/15/2013

#### GATES 24- GATE 28 (EAST PACKAGE) PHASE I WORK



#### GATES 24- GATE 28 (EAST PACKAGE)

PHASE 2 AND 3 WORK



Start: 11/01/2012 Completion: 06/30/2013

#### GATES 25 - GATE 27 (WEST PACKAGE)



Start: 01/28/2013 Completion: 12/30/2013





































# Questions

???