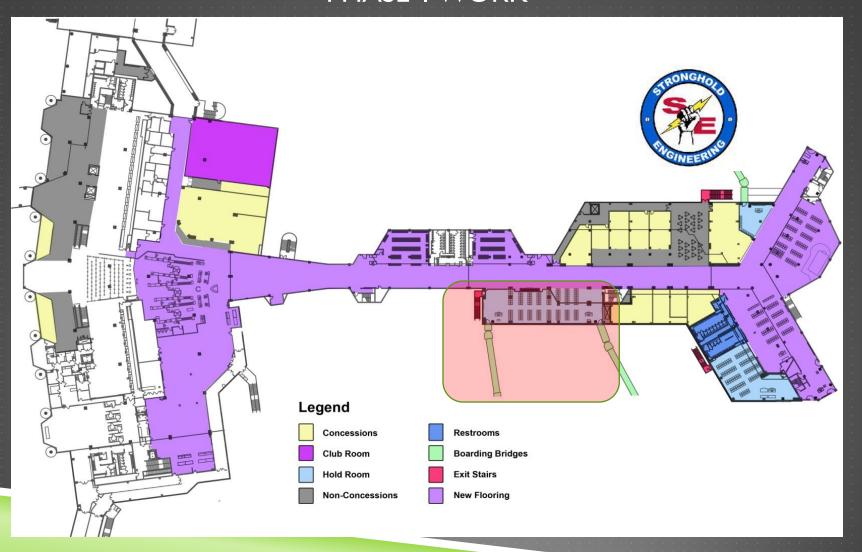

SAN DIEGO INTERNATIONAL AIRPORT

#### T2E PROJECT UPDATES

CIP Oversight Committee Meeting
June 20, 2013

Presented by: Iraj Ghaemi, Director, Facilities Development

#### Expand Terminal 2 East Facility

Total Project Budget: \$52 million

**Construction Schedule:** 

Construction Start: February 2012

Construction End: December 2013

#### EXPAND TERMINAL 2 - EAST FACILITY



#### EXPAND TERMINAL 2 EAST FACILITY EXISTING FACILITY



#### EXPAND TERMINAL 2 EAST FACILITY



**Expanded Terminal 2 East Facility** 

## TERMINAL BUILDING (SOUTH PACKAGE) - POST SECURITY WORK



### TERMINAL BUILDING (SOUTH PACKAGE) - PRE SECURITY WORK



Start: 01/14/2013 Completion: 07/15/2013

#### GATES 24- GATE 28 (EAST PACKAGE) PHASE I WORK



#### GATES 24- GATE 28 (EAST PACKAGE)

PHASE 2 AND 3 WORK



Start: 11/01/2012 Completion: 06/30/2013

#### GATES 25 - GATE 27 (WEST PACKAGE)



Start: 01/28/2013 Completion: 12/30/2013





































# Questions

???