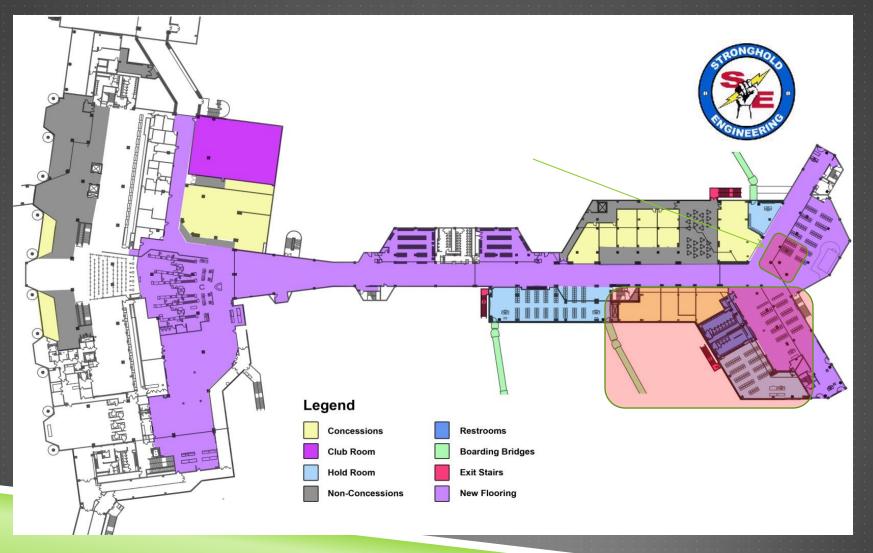

#### GATES 24- GATE 28 (EAST PACKAGE)

PHASE 2 AND 3 WORK

Start: 11/01/2012 Completion: 06/30/2013