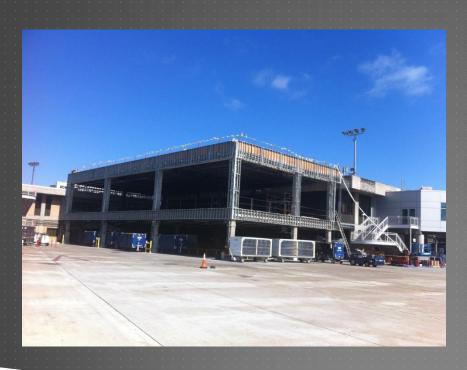

Facilities Development

#### Expand Terminal 2 East Facility

Total Project Budget: \$52 million

**Construction Schedule:** 

Construction Start: February 2012

Construction End: December 2013

#### EXPAND TERMINAL 2 - EAST FACILITY



#### EXPAND TERMINAL 2 EAST FACILITY EXISTING FACILITY



#### EXPAND TERMINAL 2 EAST FACILITY



**Expanded Terminal 2 East Facility** 

## TERMINAL BUILDING (SOUTH PACKAGE) - POST SECURITY WORK



### TERMINAL BUILDING (SOUTH PACKAGE) - PRE SECURITY WORK



Start: 01/14/2013 Completion: 07/15/2013

#### GATES 24- GATE 28 (EAST PACKAGE) PHASE I WORK



#### GATES 24- GATE 28 (EAST PACKAGE)

PHASE 2 AND 3 WORK



Start: 11/01/2012 Completion: 06/30/2013

#### GATES 25 - GATE 27 (WEST PACKAGE)



Start: 01/28/2013 Completion: 12/30/2013





































# Questions

???