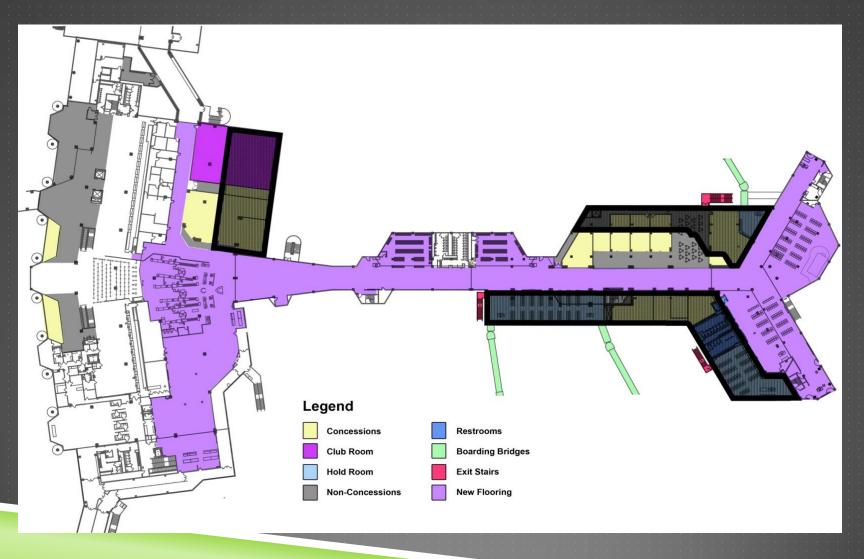

SAN DIEGO INTERNATIONAL AIRPORT

#### T2E PROJECT UPDATES

CIP Oversight Committee Meeting
June 20, 2013

Presented by: Iraj Ghaemi, Director, Facilities Development

#### Expand Terminal 2 East Facility

Total Project Budget: \$52 million

**Construction Schedule:** 

Construction Start: February 2012

Construction End: December 2013

#### EXPAND TERMINAL 2 - EAST FACILITY



#### EXPAND TERMINAL 2 EAST FACILITY EXISTING FACILITY



#### EXPAND TERMINAL 2 EAST FACILITY



**Expanded Terminal 2 East Facility** 

## TERMINAL BUILDING (SOUTH PACKAGE) - POST SECURITY WORK



### TERMINAL BUILDING (SOUTH PACKAGE) - PRE SECURITY WORK



Start: 01/14/2013 Completion: 07/15/2013

#### GATES 24- GATE 28 (EAST PACKAGE) PHASE I WORK



#### GATES 24- GATE 28 (EAST PACKAGE)

PHASE 2 AND 3 WORK



Start: 11/01/2012 Completion: 06/30/2013

#### GATES 25 - GATE 27 (WEST PACKAGE)



Start: 01/28/2013 Completion: 12/30/2013





































# Questions

???