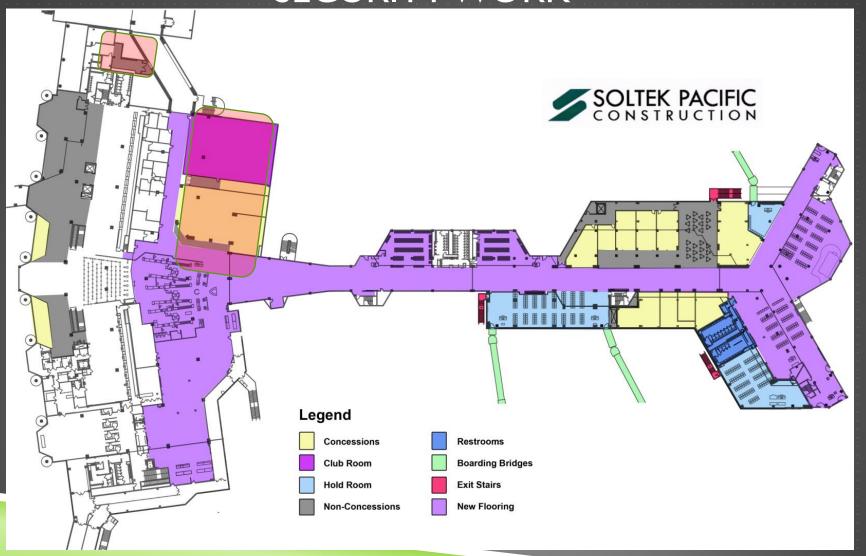

SAN DIEGO INTERNATIONAL AIRPORT

#### T2E PROJECT UPDATES

CIP Oversight Committee Meeting
June 20, 2013

Presented by: Iraj Ghaemi, Director, Facilities Development

#### Expand Terminal 2 East Facility

Total Project Budget: \$52 million

**Construction Schedule:** 

Construction Start: February 2012

Construction End: December 2013

#### EXPAND TERMINAL 2 - EAST FACILITY



#### EXPAND TERMINAL 2 EAST FACILITY EXISTING FACILITY



#### EXPAND TERMINAL 2 EAST FACILITY



**Expanded Terminal 2 East Facility** 

## TERMINAL BUILDING (SOUTH PACKAGE) - POST SECURITY WORK



### TERMINAL BUILDING (SOUTH PACKAGE) - PRE SECURITY WORK



Start: 01/14/2013 Completion: 07/15/2013

#### GATES 24- GATE 28 (EAST PACKAGE) PHASE I WORK



#### GATES 24- GATE 28 (EAST PACKAGE)

PHASE 2 AND 3 WORK



Start: 11/01/2012 Completion: 06/30/2013

#### GATES 25 - GATE 27 (WEST PACKAGE)



Start: 01/28/2013 Completion: 12/30/2013





































# Questions

???