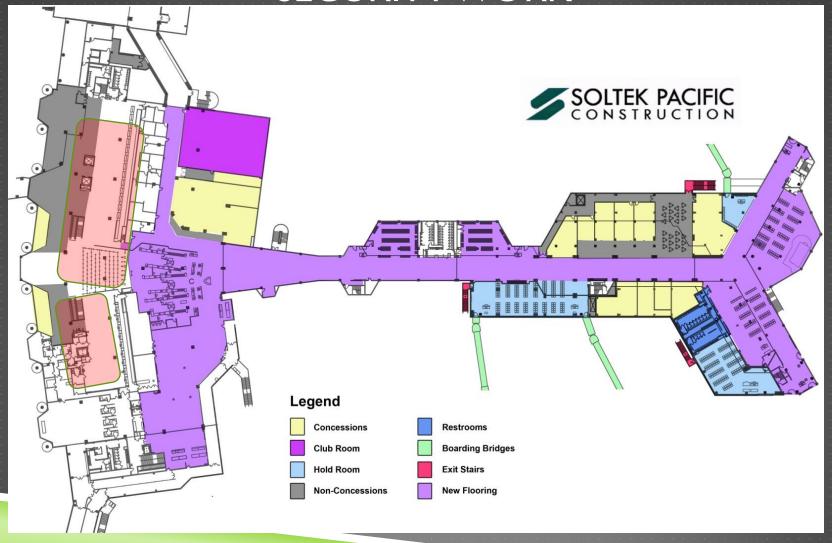

SAN DIEGO INTERNATIONAL AIRPORT

#### T2E PROJECT UPDATES

CIP Oversight Committee Meeting
June 20, 2013

Presented by: Iraj Ghaemi, Director, Facilities Development

#### Expand Terminal 2 East Facility

Total Project Budget: \$52 million

**Construction Schedule:** 

Construction Start: February 2012

Construction End: December 2013

#### EXPAND TERMINAL 2 - EAST FACILITY



#### EXPAND TERMINAL 2 EAST FACILITY EXISTING FACILITY



#### EXPAND TERMINAL 2 EAST FACILITY



**Expanded Terminal 2 East Facility** 

## TERMINAL BUILDING (SOUTH PACKAGE) - POST SECURITY WORK



### TERMINAL BUILDING (SOUTH PACKAGE) - PRE SECURITY WORK



Start: 01/14/2013 Completion: 07/15/2013

#### GATES 24- GATE 28 (EAST PACKAGE) PHASE I WORK



#### GATES 24- GATE 28 (EAST PACKAGE)

PHASE 2 AND 3 WORK



Start: 11/01/2012 Completion: 06/30/2013

#### GATES 25 - GATE 27 (WEST PACKAGE)



Start: 01/28/2013 Completion: 12/30/2013





































# Questions

???