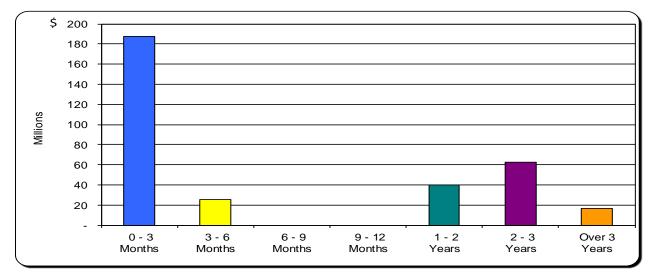

## 3. REVIEW OF THE AUTHORITY'S INVESTMENT REPORT AS OF FEBRUARY 28, 2014:

Scott Brickner, Vice President, Finance/Treasurer, provided a presentation on the Authority's Investment Report As of February 28, 2014, which included Total Portfolio Summary, Portfolio Composition by Security Type, Portfolio Composition by Credit Rating, Portfolio Composition by Maturity Distribution, Benchmark Comparison, Detail of Security Holdings, Portfolio Investment Transactions, Bond Proceeds Summary, and Bond Proceeds Investment Transactions.