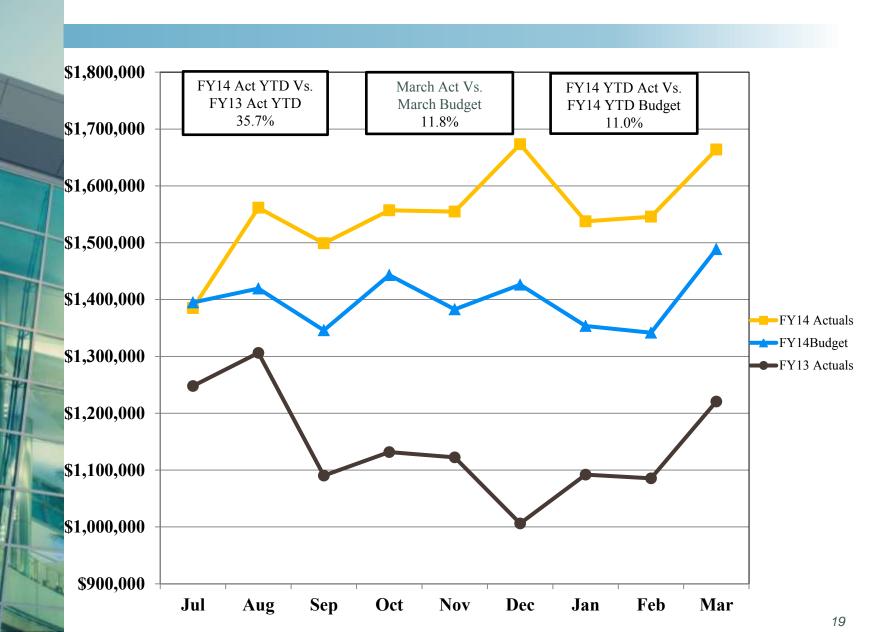

## 2. REVIEW OF THE UNAUDITED FINANCIAL STATEMENTS FOR THE NINE MONTHS ENDED MARCH 31, 2014 AND 2013:

RECOMMENDATION: Forward to the Board for acceptance. Presented by Scott Brickner, Vice President, Business & Financial Management/Treasurer

## 2. REVIEW OF THE UNAUDITED FINANCIAL STATEMENTS FOR THE EIGHT MONTHS ENDED FEBRUARY 28, 2014 AND 2013:

Kathy Kiefer, Director, Accounting, and Vernon Evans, Vice President, Finance/Treasurer, provided a presentation on the Unaudited Financial Statements for the Eight Months Ended February 28, 2014, which included Enplanements, Gross Landing Weight Units, Car Rental License Fees, Parking Revenue, Food & Beverage Concession Revenue, Retail Concession Revenue, Total Terminal Concession Revenue, Operating Revenues for the Month Ended February 28, 2014 (Unaudited), Financial Summary for the Month Ended February 28, 2014 (Unaudited), Nonoperating Revenues & Expenses for the Month Ended February 28, 2014 (Unaudited), Monthly Operating Revenue, Fiscal Year 2014 (Unaudited), Operating Revenues for the Eight Months Ended February 28, 2014 (Unaudited), Monthly Operating Expenses, Fiscal Year 2014 (Unaudited), Operating Expenses for the Eight Months Ended February 28, 2014 (Unaudited), Financial Summary for the Eight Months Ended February 28, 2014 (Unaudited), Nonoperating Revenues and Expenses for the Eight Months Ended February 28, 2014 (Unaudited), and Statements of Net Position (Unaudited).