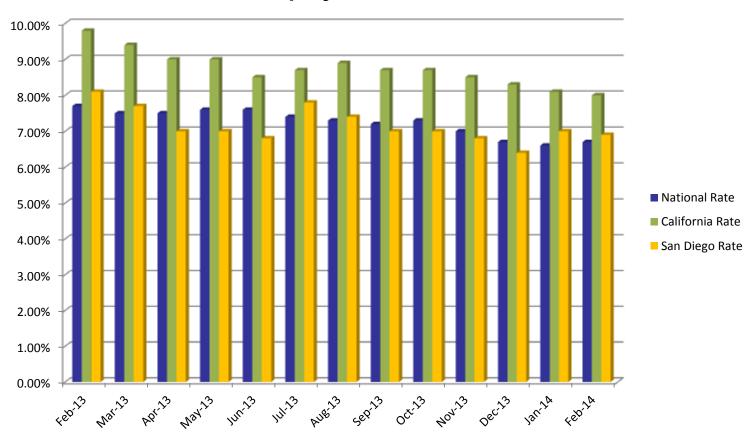

seasonally adjusted initial claims for unemployment fell 32,000 from the prior week reaching its lowest level since 2006.
- The 4-week moving average, which helps smooth out some of the weekly volatility, was down by 5,000 to 316,250. Over the past year, weekly initial claims have averaged under the 350,000 level that many economists think indicates strong job growth.



Source: U.S. Department of Labor

## March Unemployment Unchanged TO BE UPDATED

The Federal unemployment rate in March 2014 remained unchanged at 6.7 percent. The National U-6 rate increased slightly to 12.7 percent. In California, the State unemployment rate was 8.0 percent in February, down 0.1 percentage point from January. Locally, San Diego's unemployment was 6.9 percent in February 2014.

## **Unemployment Rates**





## Consumer Confidence Increases

• The Consumer Confidence Index, which fell moderately in February, rose to 82.3 in March. This exceeded the market expectations of 78.5. March's report marks the highest level of consumer confidence since early 2008.

## **Consumer Confidence Index**

March 2009 - March 2014



Source: Conference Board

## **Existing Home Sales Down Slightly**

After dropping 5.1% in January, existing home sales began to level out in February, falling only 0.4%.
 U.S. home prices rose 13.4% in February from a year earlier, suggesting that a tightening housing supply was helping to boost prices even as home sales weakened.

U.S. Existing Home Sales February 2004 – February 2014



Source: National Association of Realtors



## Oil Prices Trending Higher

Oil (WTI spot)