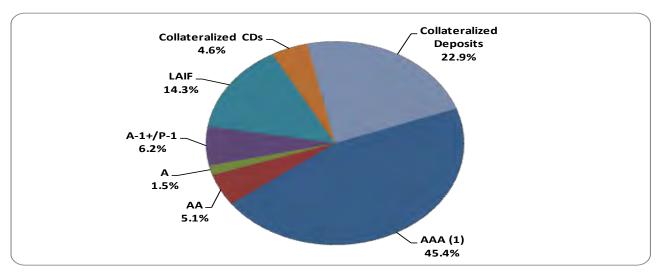

## 3. REVIEW OF THE AUTHORITY'S INVESTMENT REPORT AS OF FEBRUARY 28, 2014:

Scott Brickner, Vice President, Finance/Treasurer, provided a presentation on the Authority's Investment Report As of February 28, 2014, which included Total Portfolio Summary, Portfolio Composition by Security Type, Portfolio Composition by Credit Rating, Portfolio Composition by Maturity Distribution, Benchmark Comparison, Detail of Security Holdings, Portfolio Investment Transactions, Bond Proceeds Summary, and Bond Proceeds Investment Transactions.