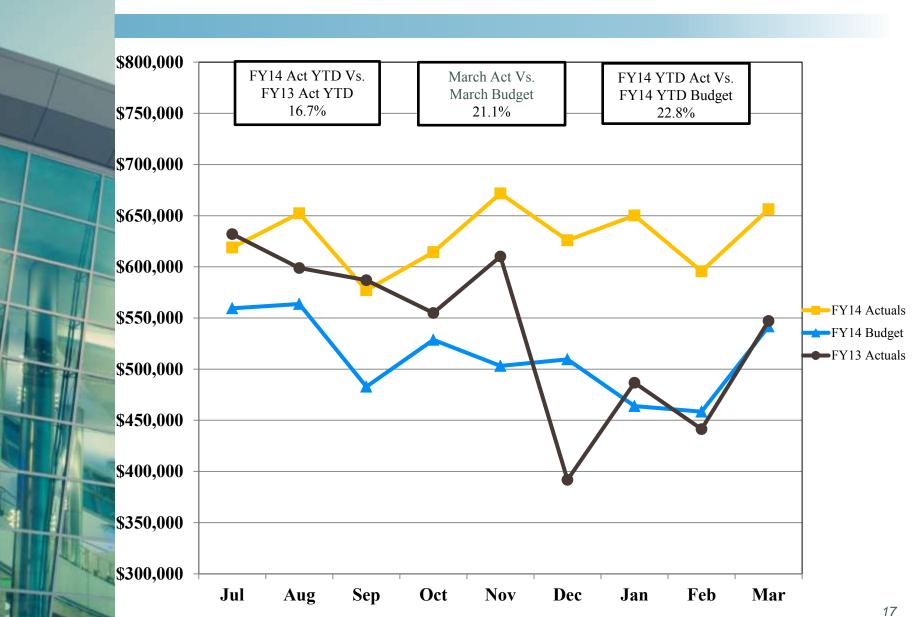

## 2. REVIEW OF THE UNAUDITED FINANCIAL STATEMENTS FOR THE NINE MONTHS ENDED MARCH 31, 2014 AND 2013:

RECOMMENDATION: Forward to the Board for acceptance. Presented by Scott Brickner, Vice President, Business & Financial Management/Treasurer

## 2. REVIEW OF THE UNAUDITED FINANCIAL STATEMENTS FOR THE EIGHT MONTHS ENDED FEBRUARY 28, 2014 AND 2013:

Kathy Kiefer, Director, Accounting, and Vernon Evans, Vice President, Finance/Treasurer, provided a presentation on the Unaudited Financial Statements for the Eight Months Ended February 28, 2014, which included Enplanements, Gross Landing Weight Units, Car Rental License Fees, Parking Revenue, Food & Beverage Concession Revenue, Retail Concession Revenue, Total Terminal Concession Revenue, Operating Revenues for the Month Ended February 28, 2014 (Unaudited), Financial Summary for the Month Ended February 28, 2014 (Unaudited), Nonoperating Revenues & Expenses for the Month Ended February 28, 2014 (Unaudited), Monthly Operating Revenue, Fiscal Year 2014 (Unaudited), Operating Revenues for the Eight Months Ended February 28, 2014 (Unaudited), Monthly Operating Expenses, Fiscal Year 2014 (Unaudited), Operating Expenses for the Eight Months Ended February 28, 2014 (Unaudited), Financial Summary for the Eight Months Ended February 28, 2014 (Unaudited), Nonoperating Revenues and Expenses for the Eight Months Ended February 28, 2014 (Unaudited), and Statements of Net Position (Unaudited).