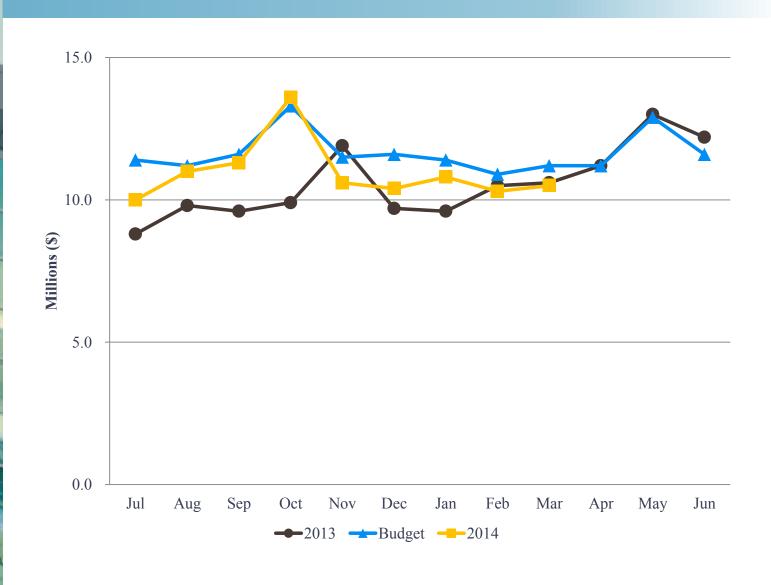

## 2. REVIEW OF THE UNAUDITED FINANCIAL STATEMENTS FOR THE EIGHT MONTHS ENDED FEBRUARY 28, 2014 AND 2013:

Kathy Kiefer, Director, Accounting, and Vernon Evans, Vice President, Finance/Treasurer, provided a presentation on the Unaudited Financial Statements for the Eight Months Ended February 28, 2014, which included Enplanements, Gross Landing Weight Units, Car Rental License Fees, Parking Revenue, Food & Beverage Concession Revenue, Retail Concession Revenue, Total Terminal Concession Revenue, Operating Revenues for the Month Ended February 28, 2014 (Unaudited), Financial Summary for the Month Ended February 28, 2014 (Unaudited), Nonoperating Revenues & Expenses for the Month Ended February 28, 2014 (Unaudited), Monthly Operating Revenue, Fiscal Year 2014 (Unaudited), Operating Revenues for the Eight Months Ended February 28, 2014 (Unaudited), Monthly Operating Expenses, Fiscal Year 2014 (Unaudited), Operating Expenses for the Eight Months Ended February 28, 2014 (Unaudited), Financial Summary for the Eight Months Ended February 28, 2014 (Unaudited), Nonoperating Revenues and Expenses for the Eight Months Ended February 28, 2014 (Unaudited), and Statements of Net Position (Unaudited).