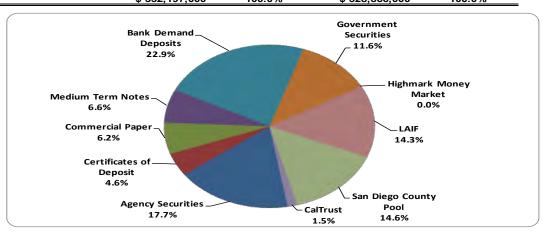

## 3. REVIEW OF THE AUTHORITY'S INVESTMENT REPORT AS OF FEBRUARY 28, 2014:

Scott Brickner, Vice President, Finance/Treasurer, provided a presentation on the Authority's Investment Report As of February 28, 2014, which included Total Portfolio Summary, Portfolio Composition by Security Type, Portfolio Composition by Credit Rating, Portfolio Composition by Maturity Distribution, Benchmark Comparison, Detail of Security Holdings, Portfolio Investment Transactions, Bond Proceeds Summary, and Bond Proceeds Investment Transactions.