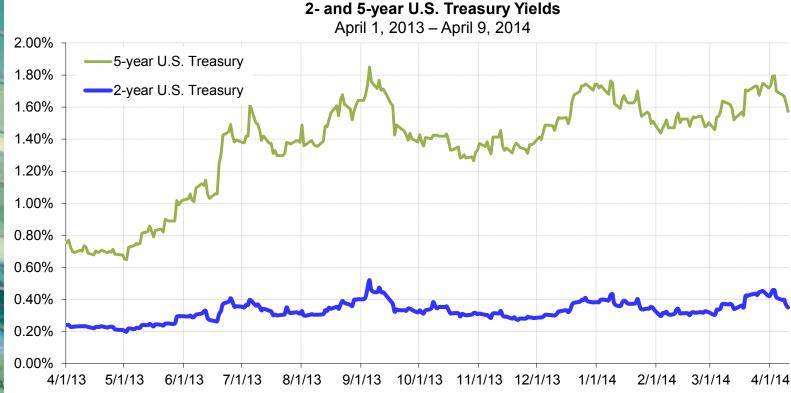

hnology stocks have lagged the market, with the S&P 500 Technology sector down 3.05% over the past seven days ending 4/10/14.

## Dow Jones Industrial Average and S&P 500 Indices



Source: Bloomberg



Source: Bloomberg

## Treasury Yields Trending Up

- Interest rates increased on March 19 after the Federal reserve released the statement from its FOMC meeting. The statement said that the fed funds rate would remain low for a "considerable time" after the purchase program ended. Janet Yellen, in response to a question, said "considerable time" could mean around 6 months. This led investors to think the rate could go up as soon as early 2015, which is earlier than previously thought.
- Rates have decreased since the FOMC meeting, as fed officials have backed off of their prior forecasts.



## U.S. Treasury Yield Curve Steepens

The Treasury yield curve has steepened significantly over the past year.

U.S. Treasury Yield Curve March 7, 2013 versus March 7, 2014



| Maturity | 4/10/13 | 4/10/14 | Change  |
|----------|---------|---------|---------|
| 3-Mo.    | 0.07%   | 0.03%   | (0.04%) |
| 6-Mo.    | 0.09%   | 0.05%   | (0.04%) |
| 1-Yr.    | 0.13%   | 0.09%   | (0.04%) |
| 2-Yr.    | 0.23%   | 0.35%   | 0.12%   |
| 3-Yr.    | 0.35%   | 0.81%   | 0.46%   |
| 5-Yr.    | 0.74%   | 1.58%   | 0.84%   |
| 10-Yr.   | 1.80%   | 2.64%   | 0.84%   |
| 20-Yr.   | 2.73%   | 3.31%   | 0.58%   |
| 30-Yr.   | 3.00%   | 3.52%   | 0.52%   |



Unaudited Financial Statements
For the Month Ended
March 31, 2014

## Enplanements



## Gross Landing Weight Units (000 lbs)



## Car Rental Li