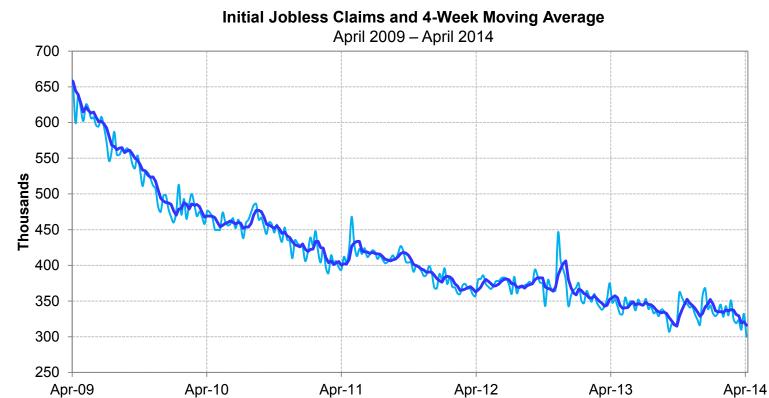

wth Strong in 2nd Half of 2013

- Q4 GDP was restated to show that the U.S. economy grew at a 2.6% annualized pace; up from the previous 2.4% estimate suggesting stronger momentum in the quarter. The revision was led by increased estimates of Consumer Spending.
- This was the government's third and final revision of Q4 economic growth.





## Initial Claims For Unemployment Drop

- For the week ending April 4<sup>th</sup>, seasonally adjusted initial claims for unemployment fell 32,000 from the prior week reaching its lowest level since 2006.
- The 4-week moving average, which helps smooth out some of the weekly volatility, was down by 5,000 to 316,250. Over the past year, weekly initial claims have averaged under the 350,000 level that many economists think indicates strong job growth.



Source: U.S. Department of Labor

## March Unemployment Unchanged TO BE UPDATED

The Federal unemployment rate in March 2014 remained unchanged at 6.7 percent. The National U-6 rate increased slightly to 12.7 percent. In California, the State unemployment rate was 8.0 percent in February, down 0.1 percentage point from January. Locally, San Diego's unemployment was 6.9 percent in February 2014.

## **Unemployment Rates**





## Consumer Confidence Increases

• The Consumer Confidence Index, which fell moderately in February, rose to 82.3 in March. This exceeded the market expectations of 78.5. March's report marks the highest level of consumer confidence since early 2008.

## **Consumer Confidence Index**

March 2009 - March 2014



Source: Conference Board

## **Existing Home Sales Dow