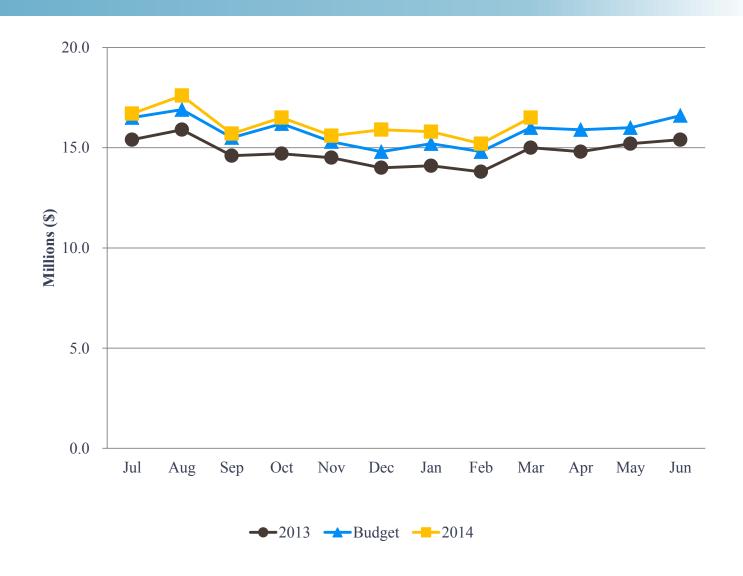

## 2. REVIEW OF THE UNAUDITED FINANCIAL STATEMENTS FOR THE EIGHT MONTHS ENDED FEBRUARY 28, 2014 AND 2013:

Kathy Kiefer, Director, Accounting, and Vernon Evans, Vice President, Finance/Treasurer, provided a presentation on the Unaudited Financial Statements for the Eight Months Ended February 28, 2014, which included Enplanements, Gross Landing Weight Units, Car Rental License Fees, Parking Revenue, Food & Beverage Concession Revenue, Retail Concession Revenue, Total Terminal Concession Revenue, Operating Revenues for the Month Ended February 28, 2014 (Unaudited), Financial Summary for the Month Ended February 28, 2014 (Unaudited), Nonoperating Revenues & Expenses for the Month Ended February 28, 2014 (Unaudited), Monthly Operating Revenue, Fiscal Year 2014 (Unaudited), Operating Revenues for the Eight Months Ended February 28, 2014 (Unaudited), Monthly Operating Expenses, Fiscal Year 2014 (Unaudited), Operating Expenses for the Eight Months Ended February 28, 2014 (Unaudited), Financial Summary for the Eight Months Ended February 28, 2014 (Unaudited), Nonoperating Revenues and Expenses for the Eight Months Ended February 28, 2014 (Unaudited), and Statements of Net Position (Unaudited).