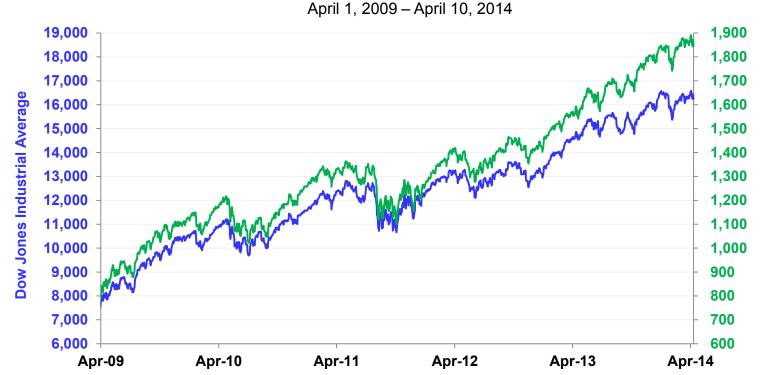

014



Source: National Association of Realtors



## Oil Prices Trending Higher

Oil (WTI spot) closed at \$103.60 on April 9, 2014. This is \$9.40 higher than at the same time last year.







## Jet Fuel Prices Trending Higher

• Jet fuel (U.S. Gulf Coast Spot) closed at \$2.89 on April 9<sup>th</sup>. Over the past several months, jet fuel prices have remained locked in a fairly tight trading range.



## Equity Markets Down Slightly in 2014

 The stock market has remained somewhat stagnant in 2014. Year to date the Dow is down 2.44% and the S&P 500 is down 0.75% as of the time of this writing. Recently, technology stocks have lagged the market, with the S&P 500 Technology sector down 3.05% over the past seven days ending 4/10/14.

## Dow Jones Industrial Average and S&P 500 Indices



Source: Bloomberg



Source: Bloomberg

## Treasury Yields Trending Up

- Interest rates increased on March 19 after the Federal reserve released the statement from its FOMC meeting. The statement said that the fed funds rate would remain low for a "considerable time" after the purchase program ended. Janet Yellen, in response to a question, said "considerable time" could mean around 6 months. This led investors to think the rate could go up as soon as early 2015, which is earlier than previously thought.
- Rates have decreased since the FOMC meeting, as fed officials have backed off of their prior forecasts.



## U.S. Treasury Yield Curve Steepens

The Treasury yield curve has steepened significantly over the past year.

U.S. Treasury Yield Curve March 7, 2013 versus March 7, 2014



|