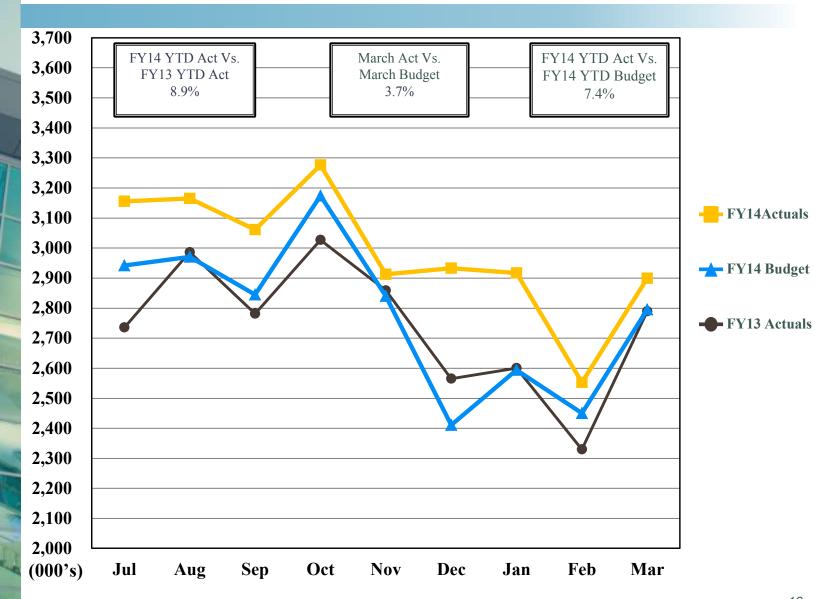

## 2. REVIEW OF THE UNAUDITED FINANCIAL STATEMENTS FOR THE NINE MONTHS ENDED MARCH 31, 2014 AND 2013:

RECOMMENDATION: Forward to the Board for acceptance. Presented by Scott Brickner, Vice President, Business & Financial Management/Treasurer

## 2. REVIEW OF THE UNAUDITED FINANCIAL STATEMENTS FOR THE EIGHT MONTHS ENDED FEBRUARY 28, 2014 AND 2013:

Kathy Kiefer, Director, Accounting, and Vernon Evans, Vice President, Finance/Treasurer, provided a presentation on the Unaudited Financial Statements for the Eight Months Ended February 28, 2014, which included Enplanements, Gross Landing Weight Units, Car Rental License Fees, Parking Revenue, Food & Beverage Concession Revenue, Retail Concession Revenue, Total Terminal Concession Revenue, Operating Revenues for the Month Ended February 28, 2014 (Unaudited), Financial Summary for the Month Ended February 28, 2014 (Unaudited), Nonoperating Revenues & Expenses for the Month Ended February 28, 2014 (Unaudited), Monthly Operating Revenue, Fiscal Year 2014 (Unaudited), Operating Revenues for the Eight Months Ended February 28, 2014 (Unaudited), Monthly Operating Expenses, Fiscal Year 2014 (Unaudited), Operating Expenses for the Eight Months Ended February 28, 2014 (Unaudited), Financial Summary for the Eight Months Ended February 28, 2014 (Unaudited), Nonoperating Revenues and Expenses for the Eight Months Ended February 28, 2014 (Unaudited), and Statements of Net Position (Unaudited).