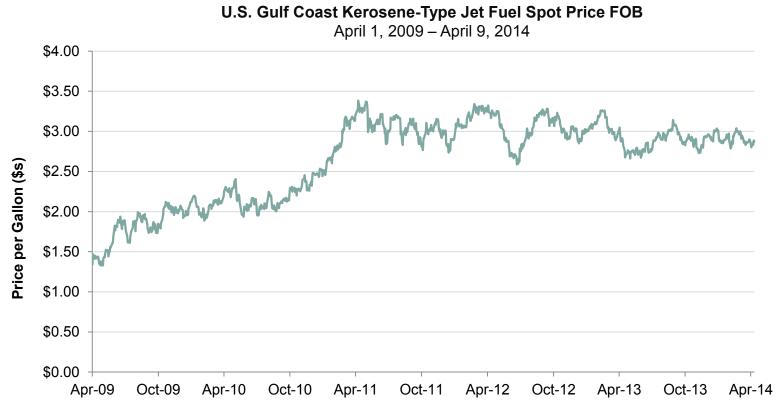

4



Source: Conference Board

## **Existing Home Sales Down Slightly**

After dropping 5.1% in January, existing home sales began to level out in February, falling only 0.4%.
 U.S. home prices rose 13.4% in February from a year earlier, suggesting that a tightening housing supply was helping to boost prices even as home sales weakened.

U.S. Existing Home Sales February 2004 – February 2014



Source: National Association of Realtors



## Oil Prices Trending Higher

Oil (WTI spot) closed at \$103.60 on April 9, 2014. This is \$9.40 higher than at the same time last year.







## Jet Fuel Prices Trending Higher

• Jet fuel (U.S. Gulf Coast Spot) closed at \$2.89 on April 9<sup>th</sup>. Over the past several months, jet fuel prices have remained locked in a fairly tight trading range.



## Equity Markets Down Slightly in 2014

 The stock market has remained somewhat stagnant in 2014. Year to date the Dow is down 2.44% and the S&P 500 is down 0.75% as of the time of this writing. Recently, technology stocks have lagged the market, with the S&P 500 Technology sector down 3.05% over the past seven days ending 4/10/14.

## Dow Jones Industrial Average and S&P 500 Indices



Source: Bloomberg



Source: Bloomberg

## Treasury Yields Trending Up

- Interest rates increased on March 19 after the Federal reserve released the statement from its FOMC meeting. The statement said that the fed funds rate would remain low for a "considerable time" after the purchase program ended. Janet Yellen, in response to a question, said "considerable time" could mean around 6 months. This led i