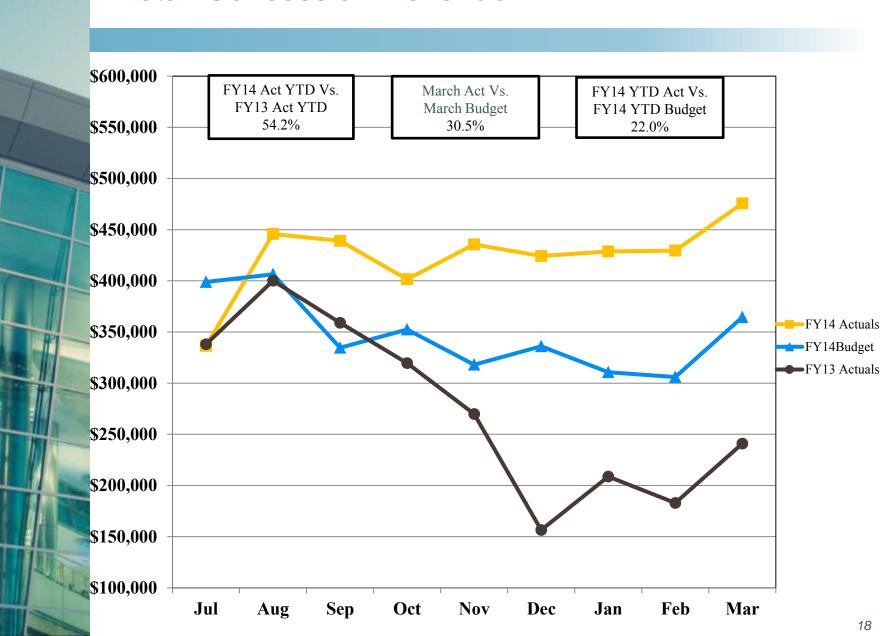

## 2. REVIEW OF THE UNAUDITED FINANCIAL STATEMENTS FOR THE NINE MONTHS ENDED MARCH 31, 2014 AND 2013:

RECOMMENDATION: Forward to the Board for acceptance. Presented by Scott Brickner, Vice President, Business & Financial Management/Treasurer

## 2. REVIEW OF THE UNAUDITED FINANCIAL STATEMENTS FOR THE EIGHT MONTHS ENDED FEBRUARY 28, 2014 AND 2013:

Kathy Kiefer, Director, Accounting, and Vernon Evans, Vice President, Finance/Treasurer, provided a presentation on the Unaudited Financial Statements for the Eight Months Ended February 28, 2014, which included Enplanements, Gross Landing Weight Units, Car Rental License Fees, Parking Revenue, Food & Beverage Concession Revenue, Retail Concession Revenue, Total Terminal Concession Revenue, Operating Revenues for the Month Ended February 28, 2014 (Unaudited), Financial Summary for the Month Ended February 28, 2014 (Unaudited), Nonoperating Revenues & Expenses for the Month Ended February 28, 2014 (Unaudited), Monthly Operating Revenue, Fiscal Year 2014 (Unaudited), Operating Revenues for the Eight Months Ended February 28, 2014 (Unaudited), Monthly Operating Expenses, Fiscal Year 2014 (Unaudited), Operating Expenses for the Eight Months Ended February 28, 2014 (Unaudited), Financial Summary for the Eight Months Ended February 28, 2014 (Unaudited), Nonoperating Revenues and Expenses for the Eight Months Ended February 28, 2014 (Unaudited), and Statements of Net Position (Unaudited).