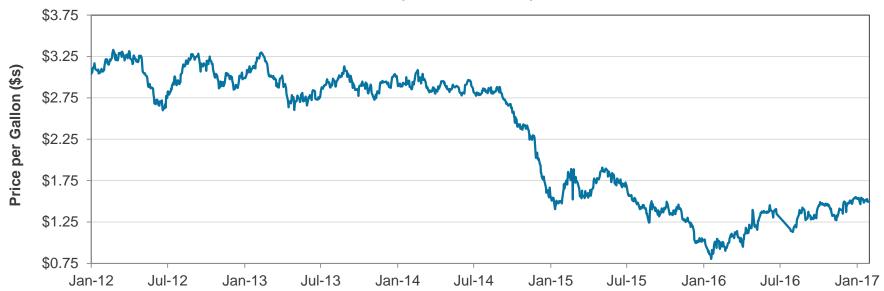

Oil Prices**

Oil (WTI spot) closed at \$52.50 on January 31, which up slightly from its 30 day average of \$51.75. For January as a whole, oil has traded in a higher trading range compared to December when OPEC announced a deal to cut production, which took effect on January 1. Crude oil is now 18.0% above its 12-month average of \$44.01.

#### West Texas Intermediate Oil Price Per Barrel (WTI Spot)

January 3, 2012 – January 31, 2017





### **Jet Fuel Prices**

Jet fuel has trended higher recently on higher crude oil prices. Jet fuel (U.S. Gulf Coast Spot) closed at \$1.50 on January 31, which was slightly below its 30-day average. Jet fuel is now 16.4% above its 12-month average of \$1.27.

#### U.S. Gulf Coast Kerosene-Type Jet Fuel Spot Price FOB

January 3, 2012– January 31, 2017





### U.S. Equity Markets

After rising sharply following the Presidential election on expectations that his policies will be more pro-growth, the equity markets have been trading in a higher range for the past couple of weeks. Year-to-date, the DJIA is up 1.47% and the S&P 500 is up 2.40%. For 2016, the DJIA was up 13.42% and the S&P 500 was up 9.54%.

#### Dow Jones Industrial Average (DJIA) and S&P 500 Indices

January 1, 2012 - February 6, 2017



Source: Yahoo Finance

12

### **Treasury Yield History**

Treasury yields have dropped in recent weeks after rising sharply following the Presidential election. Longer maturities have fallen more, but remain well above their pre-election levels.



### U.S. Treasury Yield Curve

Compared to last year, the yield curve has steepened. This ca