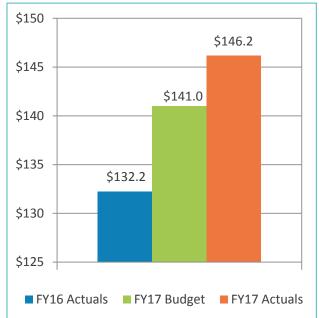

DRAFT - Executive/Finance Committee Minutes Monday, January 23, 2017 Page 2 of 4

License Fees, Food and Beverage Concessions Revenue, Retail Concessions Revenue, Parking Revenue, Operating Revenues for the Month Ended December 31, 2016, Operating Expenses for the Month Ended December 31, 2016, Nonoperating Revenues & Expenses for the Month Ended December 31, 2016, Operating Revenues for the Six Months Ended December 31, 2016, Operating Expenses for the Six Months Ended December 31, 2016, Financial Summary for the Six Months Ended December 31, 2016, Financial Summary for the Six Months Ended December 31, 2016, Non-operating Revenues & Expenses for the Six Months Ended December 31, 2016, and Statements of Net Position.