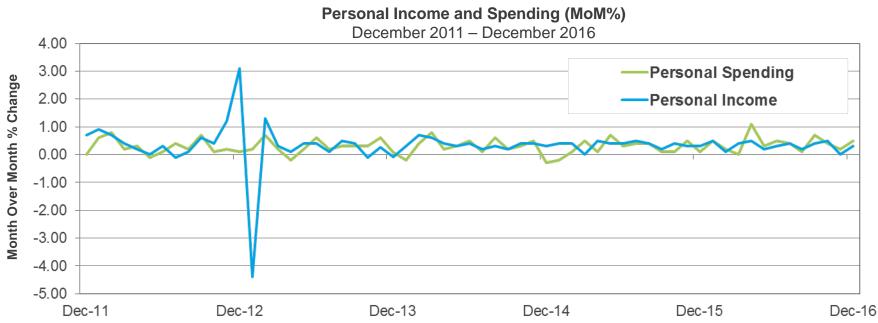

DRAFT - Executive/Finance Committee Minutes Monday, January 23, 2017 Page 2 of 4

License Fees, Food and Beverage Concessions Revenue, Retail Concessions Revenue, Parking Revenue, Operating Revenues for the Month Ended December 31, 2016, Operating Expenses for the Month Ended December 31, 2016, Nonoperating Revenues & Expenses for the Month Ended December 31, 2016, Operating Revenues for the Six Months Ended December 31, 2016, Operating Expenses for the Six Months Ended December 31, 2016, Financial Summary for the Six Months Ended December 31, 2016, Financial Summary for the Six Months Ended December 31, 2016, Non-operating Revenues & Expenses for the Six Months Ended December 31, 2016, and Statements of Net Position.