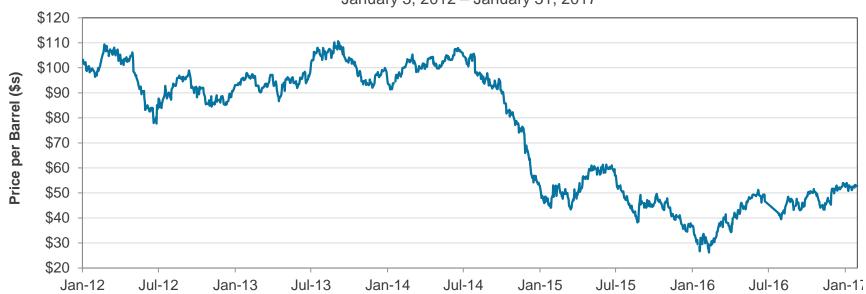

ed with record low inventory stunted sales in December.





### **New Home Sales**

New homes sales declined by 10.4% in December to a seasonally adjusted annualized rate of 536,000 units, which was much worse than market expectations of a 1% drop. For 2016 as a whole, new home sales were up 12.2% to 563,000 units, the highest since 2007.





### **Crude Oil Prices**

Oil (WTI spot) closed at \$52.50 on January 31, which up slightly from its 30 day average of \$51.75. For January as a whole, oil has traded in a higher trading range compared to December when OPEC announced a deal to cut production, which took effect on January 1. Crude oil is now 18.0% above its 12-month average of \$44.01.

#### West Texas Intermediate Oil Price Per Barrel (WTI Spot)

January 3, 2012 – January 31, 2017





### **Jet Fuel Prices**

Jet fuel has trended higher recently on higher crude oil prices. Jet fuel (U.S. Gulf Coast Spot) closed at \$1.50 on January 31, which was slightly below its 30-day average. Jet fuel is now 16.4% above its 12-month average of \$1.27.

#### U.S. Gulf Coast Kerosene-Type Jet Fuel Spot Price FOB

January 3, 2012– January 31, 2017





### U.S. Equity Markets

After rising sharply following the Presidential election on expectations that his policies will be more pro-growth, the equity markets have been trading in a higher range for the past couple of weeks. Year-to-date, the DJIA is up 1.47% and the S&P 500 is up 2.40%. For 2016, the DJIA was up 13.42% and the S&P 500 was up 9.54%.

#### Dow Jones Industrial Average (DJIA) and S&P 500 Indices

January 1, 2012 - Feb