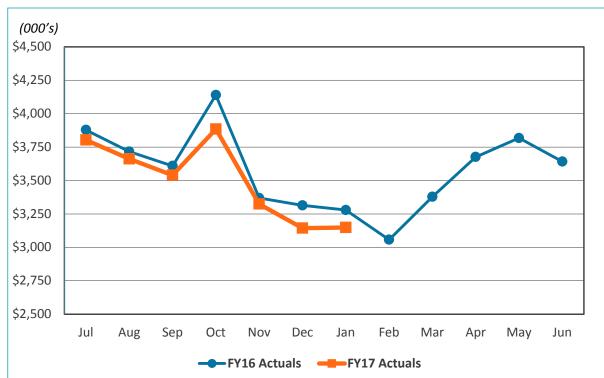

### 2. REVIEW OF THE UNAUDITED FINANCIAL STATEMENTS FOR THE SIX MONTHS ENDED DECEMBER 31, 2016:

Kathy Kiefer, Senior Director, Finance and Asset Management, provided a presentation on the Review of the Unaudited Financial Statements for the Six Months Ended December 31, 2016 which included Enplanements, Car Rental

DRAFT - Executive/Finance Committee Minutes Monday, January 23, 2017 Page 2 of 4

License Fees, Food and Beverage Concessions Revenue, Retail Concessions Revenue, Parking Revenue, Operating Revenues for the Month Ended December 31, 2016, Operating Expenses for the Month Ended December 31, 2016, Nonoperating Revenues & Expenses for the Month Ended December 31, 2016, Operating Revenues for the Six Months Ended December 31, 2016, Operating Expenses for the Six Months Ended December 31, 2016, Financial Summary for the Six Months Ended December 31, 2016, Financial Summary for the Six Months Ended December 31, 2016, Non-operating Revenues & Expenses for the Six Months Ended December 31, 2016, and Statements of Net Position.