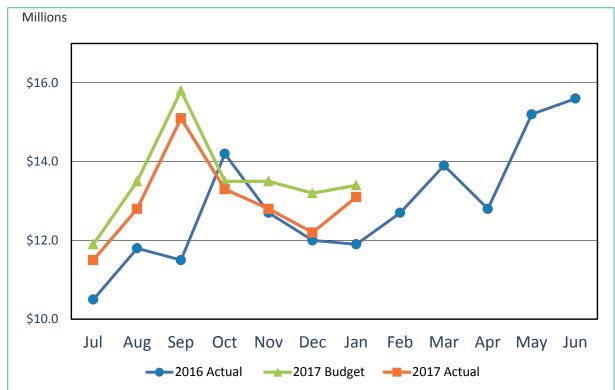

DRAFT - Executive/Finance Committee Minutes Monday, January 23, 2017 Page 2 of 4

License Fees, Food and Beverage Concessions Revenue, Retail Concessions Revenue, Parking Revenue, Operating Revenues for the Month Ended December 31, 2016, Operating Expenses for the Month Ended December 31, 2016, Nonoperating Revenues & Expenses for the Month Ended December 31, 2016, Operating Revenues for the Six Months Ended December 31, 2016, Operating Expenses for the Six Months Ended December 31, 2016, Financial Summary for the Six Months Ended December 31, 2016, Financial Summary for the Six Months Ended December 31, 2016, Non-operating Revenues & Expenses for the Six Months Ended December 31, 2016, and Statements of Net Position.