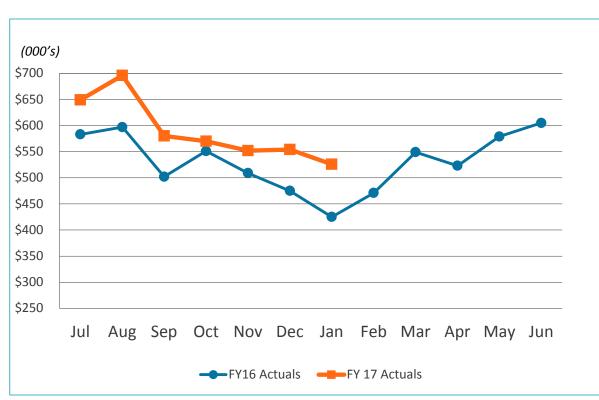

DRAFT - Executive/Finance Committee Minutes Monday, January 23, 2017 Page 2 of 4

License Fees, Food and Beverage Concessions Revenue, Retail Concessions Revenue, Parking Revenue, Operating Revenues for the Month Ended December 31, 2016, Operating Expenses for the Month Ended December 31, 2016, Nonoperating Revenues & Expenses for the Month Ended December 31, 2016, Operating Revenues for the Six Months Ended December 31, 2016, Operating Expenses for the Six Months Ended December 31, 2016, Financial Summary for the Six Months Ended December 31, 2016, Financial Summary for the Six Months Ended December 31, 2016, Non-operating Revenues & Expenses for the Six Months Ended December 31, 2016, and Statements of Net Position.