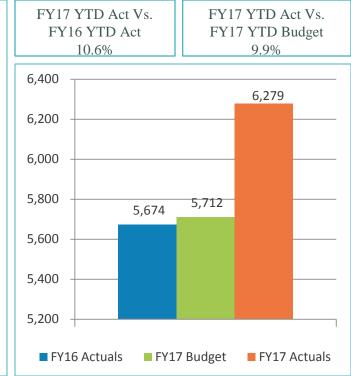

DRAFT - Executive/Finance Committee Minutes Monday, January 23, 2017 Page 2 of 4

License Fees, Food and Beverage Concessions Revenue, Retail Concessions Revenue, Parking Revenue, Operating Revenues for the Month Ended December 31, 2016, Operating Expenses for the Month Ended December 31, 2016, Nonoperating Revenues & Expenses for the Month Ended December 31, 2016, Operating Revenues for the Six Months Ended December 31, 2016, Operating Expenses for the Six Months Ended December 31, 2016, Financial Summary for the Six Months Ended December 31, 2016, Financial Summary for the Six Months Ended December 31, 2016, Non-operating Revenues & Expenses for the Six Months Ended December 31, 2016, and Statements of Net Position.