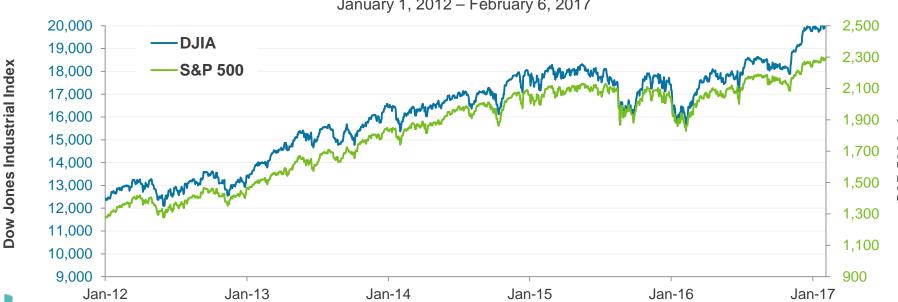

uel Prices**

Jet fuel has trended higher recently on higher crude oil prices. Jet fuel (U.S. Gulf Coast Spot) closed at \$1.50 on January 31, which was slightly below its 30-day average. Jet fuel is now 16.4% above its 12-month average of \$1.27.

#### U.S. Gulf Coast Kerosene-Type Jet Fuel Spot Price FOB

January 3, 2012– January 31, 2017





### U.S. Equity Markets

After rising sharply following the Presidential election on expectations that his policies will be more pro-growth, the equity markets have been trading in a higher range for the past couple of weeks. Year-to-date, the DJIA is up 1.47% and the S&P 500 is up 2.40%. For 2016, the DJIA was up 13.42% and the S&P 500 was up 9.54%.

#### Dow Jones Industrial Average (DJIA) and S&P 500 Indices

January 1, 2012 - February 6, 2017



Source: Yahoo Finance

12

### **Treasury Yield History**

Treasury yields have dropped in recent weeks after rising sharply following the Presidential election. Longer maturities have fallen more, but remain well above their pre-election levels.



### U.S. Treasury Yield Curve

Compared to last year, the yield curve has steepened. This can be attributed to the market's reaction to the recent Presidential election as well as the recent rate hike on better economic and inflationary data.

**U.S. Treasury Yield Curve**February 6, 2016 versus February 6, 2017



|        | 2/6/16 | 2/6/17 | Change |
|--------|--------|--------|--------|
| 3-Mo.  | 0.29%  | 0.52%  | 0.23%  |
| 6-Mo.  | 0.44%  | 0.62%  | 0.18%  |
| 1-Yr.  | 0.53%  | 0.78%  | 0.25%  |
| 2-Yr.  | 0.72%  | 1.15%  | 0.43%  |
| 3