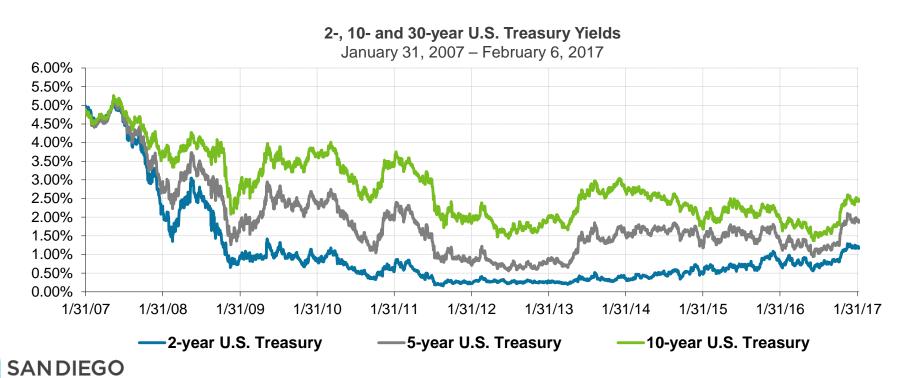

### U.S. Gulf Coast Kerosene-Type Jet Fuel Spot Price FOB

January 3, 2012– January 31, 2017





### U.S. Equity Markets

After rising sharply following the Presidential election on expectations that his policies will be more pro-growth, the equity markets have been trading in a higher range for the past couple of weeks. Year-to-date, the DJIA is up 1.47% and the S&P 500 is up 2.40%. For 2016, the DJIA was up 13.42% and the S&P 500 was up 9.54%.

#### Dow Jones Industrial Average (DJIA) and S&P 500 Indices

January 1, 2012 - February 6, 2017



Source: Yahoo Finance

12

### **Treasury Yield History**

Treasury yields have dropped in recent weeks after rising sharply following the Presidential election. Longer maturities have fallen more, but remain well above their pre-election levels.



### U.S. Treasury Yield Curve

Compared to last year, the yield curve has steepened. This can be attributed to the market's reaction to the recent Presidential election as well as the recent rate hike on better economic and inflationary data.

**U.S. Treasury Yield Curve**February 6, 2016 versus February 6, 2017



|        | 2/6/16 | 2/6/17 | Change |
|--------|--------|--------|--------|
| 3-Mo.  | 0.29%  | 0.52%  | 0.23%  |
| 6-Mo.  | 0.44%  | 0.62%  | 0.18%  |
| 1-Yr.  | 0.53%  | 0.78%  | 0.25%  |
| 2-Yr.  | 0.72%  | 1.15%  | 0.43%  |
| 3-Yr.  | 0.90%  | 1.41%  | 0.51%  |
| 5-Yr.  | 1.24%  | 1.85%  | 0.61%  |
| 10-Yr. | 1.84%  | 2.41%  | 0.57%  |
| 30-Yr. | 2.67%  | 3.05%  | 0.38%  |



Revenue & Expenses (Unaudited)
For the Month Ended
January 31, 2017 and 2016



#### Gross Landing