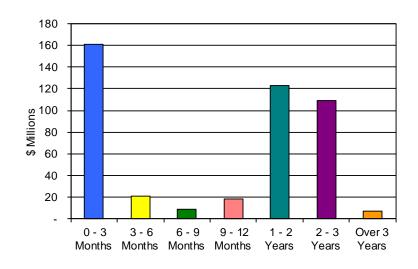

3. REVIEW OF THE AUTHORITY'S INVESTMENT REPORT AS OF JANUARY 31, 2017:

Presented by: Geoff Bryant, Manager, Airport Finance

4. SELECTION OF DEBT UNDERWRITERS FOR THE CAPITAL PROGRAM:

RECOMMENDATION: Forward this item to the Board for approval.

### 3. REVIEW OF THE AUTHORITY'S INVESTMENT REPORT AS OF DECEMBER 31, 2016:

Geoff Bryant, Manager, Airport Finance, provided a presentation on the Authority's Investment Report as of December 31, 2016 which included Total Portfolio Summary, Portfolio Composition by Security Type, Portfolio Composition by Credit Rating, Portfolio Composition by Maturity, Benchmark Comparison, Detail of Security Holdings, Portfolio Investment Transactions, Bond Proceeds Summary, and Bond Proceeds Investment Transactions.