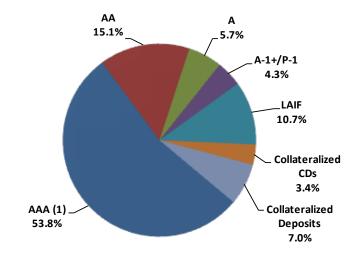

3. REVIEW OF THE AUTHORITY'S INVESTMENT REPORT AS OF JANUARY 31, 2017:

Presented by: Geoff Bryant, Manager, Airport Finance

4. SELECTION OF DEBT UNDERWRITERS FOR THE CAPITAL PROGRAM:

RECOMMENDATION: Forward this item to the Board for approval.

### 3. REVIEW OF THE AUTHORITY'S INVESTMENT REPORT AS OF DECEMBER 31, 2016:

Geoff Bryant, Manager, Airport Finance, provided a presentation on the Authority's Investment Report as of December 31, 2016 which included Total Portfolio Summary, Portfolio Composition by Security Type, Portfolio Composition by Credit Rating, Portfolio Composition by Maturity, Benchmark Comparison, Detail of Security Holdings, Portfolio Investment Transactions, Bond Proceeds Summary, and Bond Proceeds Investment Transactions.