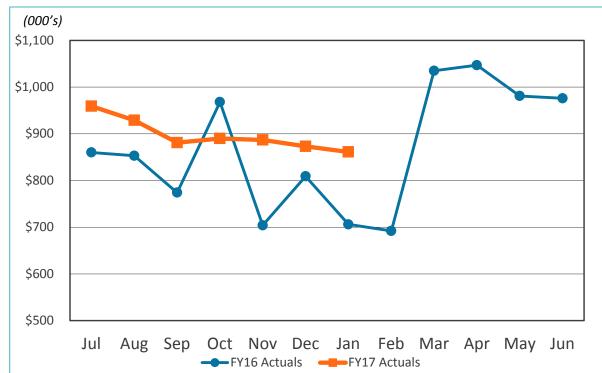

DRAFT - Executive/Finance Committee Minutes Monday, January 23, 2017 Page 2 of 4

License Fees, Food and Beverage Concessions Revenue, Retail Concessions Revenue, Parking Revenue, Operating Revenues for the Month Ended December 31, 2016, Operating Expenses for the Month Ended December 31, 2016, Nonoperating Revenues & Expenses for the Month Ended December 31, 2016, Operating Revenues for the Six Months Ended December 31, 2016, Operating Expenses for the Six Months Ended December 31, 2016, Financial Summary for the Six Months Ended December 31, 2016, Financial Summary for the Six Months Ended December 31, 2016, Non-operating Revenues & Expenses for the Six Months Ended December 31, 2016, and Statements of Net Position.