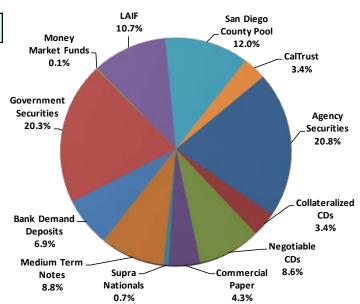

3. REVIEW OF THE AUTHORITY'S INVESTMENT REPORT AS OF JANUARY 31, 2017:

Presented by: Geoff Bryant, Manager, Airport Finance

4. SELECTION OF DEBT UNDERWRITERS FOR THE CAPITAL PROGRAM:

RECOMMENDATION: Forward this item to the Board for approval.

### 3. REVIEW OF THE AUTHORITY'S INVESTMENT REPORT AS OF DECEMBER 31, 2016:

Geoff Bryant, Manager, Airport Finance, provided a presentation on the Authority's Investment Report as of December 31, 2016 which included Total Portfolio Summary, Portfolio Composition by Security Type, Portfolio Composition by Credit Rating, Portfolio Composition by Maturity, Benchmark Comparison, Detail of Security Holdings, Portfolio Investment Transactions, Bond Proceeds Summary, and Bond Proceeds Investment Transactions.