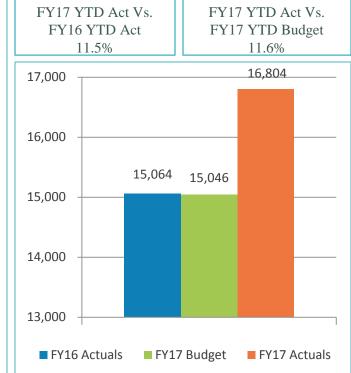

DRAFT - Executive/Finance Committee Minutes Monday, January 23, 2017 Page 2 of 4

License Fees, Food and Beverage Concessions Revenue, Retail Concessions Revenue, Parking Revenue, Operating Revenues for the Month Ended December 31, 2016, Operating Expenses for the Month Ended December 31, 2016, Nonoperating Revenues & Expenses for the Month Ended December 31, 2016, Operating Revenues for the Six Months Ended December 31, 2016, Operating Expenses for the Six Months Ended December 31, 2016, Financial Summary for the Six Months Ended December 31, 2016, Financial Summary for the Six Months Ended December 31, 2016, Non-operating Revenues & Expenses for the Six Months Ended December 31, 2016, and Statements of Net Position.