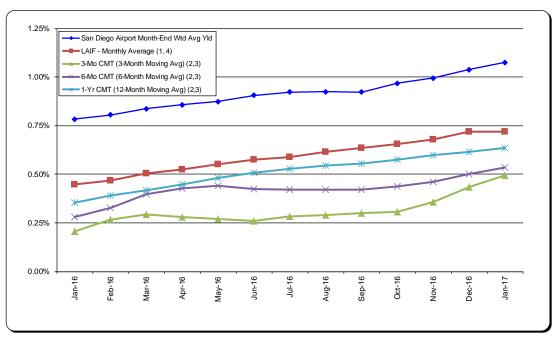

3. REVIEW OF THE AUTHORITY'S INVESTMENT REPORT AS OF JANUARY 31, 2017:

Presented by: Geoff Bryant, Manager, Airport Finance

4. SELECTION OF DEBT UNDERWRITERS FOR THE CAPITAL PROGRAM:

RECOMMENDATION: Forward this item to the Board for approval.

### 3. REVIEW OF THE AUTHORITY'S INVESTMENT REPORT AS OF DECEMBER 31, 2016:

Geoff Bryant, Manager, Airport Finance, provided a presentation on the Authority's Investment Report as of December 31, 2016 which included Total Portfolio Summary, Portfolio Composition by Security Type, Portfolio Composition by Credit Rating, Portfolio Composition by Maturity, Benchmark Comparison, Detail of Security Holdings, Portfolio Investment Transactions, Bond Proceeds Summary, and Bond Proceeds Investment Transactions.