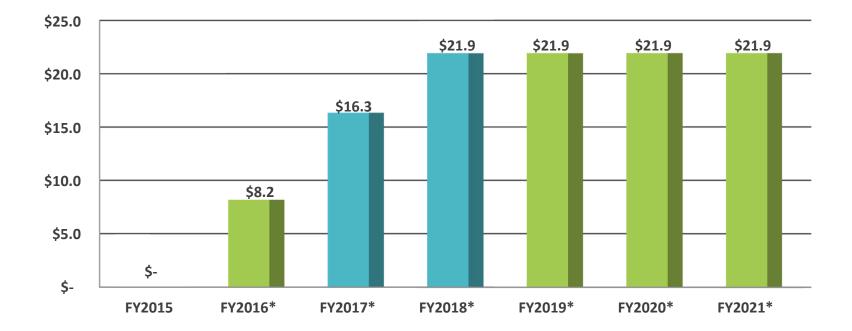

| \$305.3                                | 2018 - 2043 | Rental Car Center (RCC)                                                                                                                                                                             |  |  |  |  |
| Total                    |                                                        | \$305.3                                |             |                                                                                                                                                                                                     |  |  |  |  |

## **GARB Debt Service**

(in millions)



<sup>\*</sup>Projected FY 2016 - FY 2021

# **Special Facilities Debt Service**

(in millions)



# **Enplanements Forecast**

| Fiscal Year | Enplanements<br>(000's) | Growth<br>Rate | FAA<br>Growth<br>Rate |
|-------------|-------------------------|----------------|-----------------------|
| FY 2011     | 8,441                   | -0.2%          |                       |
| FY 2012     | 8,575                   | 1.6%           |                       |
| FY 2013     | 8,738                   | 1.9%           |                       |
| FY 2014     | 9,082                   | 3.9%           |                       |
| FY 2015     | 9,713                   | 6.9%           | 2.6%                  |
| FY 2016*    | 10,352                  | 6.6%           | 1.8%                  |
| FY 2017*    | 10,611                  | 2.5%           | 2.1%                  |
| FY 2018*    | 10,823