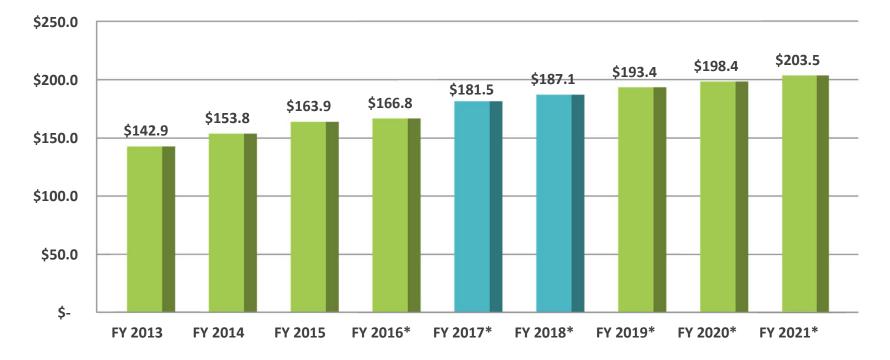

planements

## **Parking Revenue**

- Parking Plaza construction expected to begin in August 2016, and continue for 21 months
- Assuming a drop in T2 parking activity due to construction
- Valet revenue increase during construction
- Scheduled FY 2017 Parking Rate increase for Short-Term lots and Valet

## **Ground Rentals**

• Full year of Rental Car Center (RCC)

## **Revenue Assumptions** (Cont'd)

## **Ground Transportation**

- Reduced user fees 25% discount for all Alternative Fuel Vehicles (AFV) in FY 2017 and FY 2018
- Increased user fees 75% premium in FY 2017 for non-AFV and 100% in FY 2018

## **Non-Operating Revenue: Customer Facility Charges (CFC)**

• CFC increases from \$7.50 per day to \$9.00 per day in January 2017

## **Total Expenses** (w/o Debt Service)

(in Millions)



# **Expense Assumptions**

## **Personnel**

## Salary and Wages

- FY 2017-2018 includes same assumptions as approved in FY 2017 Conceptual Budget
- Pay-for-performance
- Contractually required union increases

## **Health and Dental Benefits**

- Health: FY 2017-2018 Budget 9.0% renewal rate
- Dental: FY 2017 no increase in rate FY 2018 Budget 6.0% renewal rate

## **Retirement Benefits**

- FY 2017 Budget actuarial rate 12.9%
- FY 2018 Budget actuarial rate 13.5%

## **Expense Assumptions** (Cont'd)

## Non-Personnel

- New TSA security directive regarding employee screening
- Environmental regulatory requirements increase
- Major maintenance increase due to Facility Condition Assessment results
- Security Operation Center (SOC) enhancement
- Rental Car Center (RCC) busing costs (paid