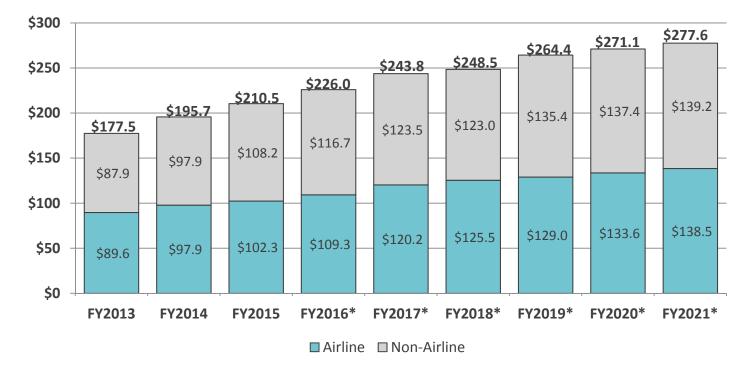

|
| FY 2013     | 8,738                   | 1.9%           |                       |
| FY 2014     | 9,082                   | 3.9%           |                       |
| FY 2015     | 9,713                   | 6.9%           | 2.6%                  |
| FY 2016*    | 10,352                  | 6.6%           | 1.8%                  |
| FY 2017*    | 10,611                  | 2.5%           | 2.1%                  |
| FY 2018*    | 10,823                  | 2.0%           | 1.9%                  |
| FY 2019*    | 10,985                  | 1.5%           | 1.6%                  |
| FY 2020*    | 11,128                  | 1.3%           | 2.0%                  |
| FY 2021*    | 11,273                  | 1.3%           | 1.7%                  |

## **Total Operating Revenue**

(in Millions)



## **Revenue Assumptions**

## **Enplanements**

- FY 2017 enplanements increase 2.5% vs. FY 2016 Forecast
- FY 2018 enplanements increase 2.0% vs. FY 2017 Budget

## Airline Revenue- recovery methodology remains the same

| Fiscal Year | Terminal | Security | Airfield | <b>CUPPS</b> |
|-------------|----------|----------|----------|--------------|
| FY 2017     | 70%      | 95%      | 100%     | 100%         |
| FY 2018     | 70%      | 95%      | 100%     | 100%         |

## **Terminal Concessions**

• FY 2017 - 2018 revenue estimates reflect current Sales Per Enplanement (SEP) rate which is higher than budgeted in FY 2016 and increase in enplanements

## **Revenue Assumptions** (Cont'd)

## **Car Rental License Fees**

• FY 2017 - 2018 estimates reflect current SEP rate which is lowe