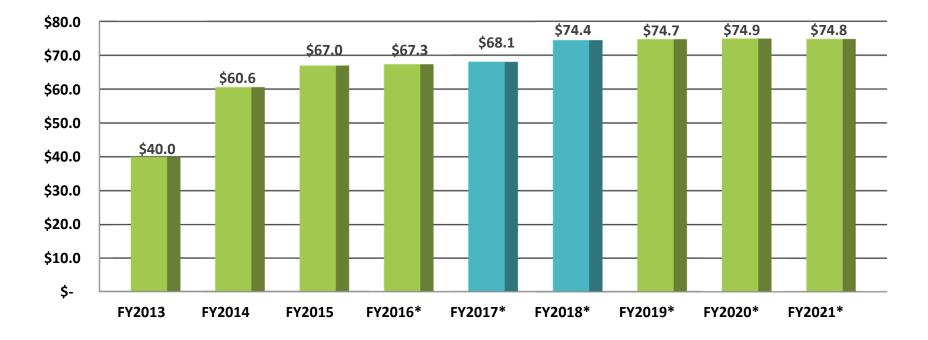

|  |  |  |  |
| 2014 Bonds               | Senior                                                 | \$305.3                                | 2018 - 2043 | Rental Car Center (RCC)                                                                                                                                                                             |  |  |  |  |
| Total                    |                                                        | \$305.3                                |             |                                                                                                                                                                                                     |  |  |  |  |

## **GARB Debt Service**

(in millions)



<sup>\*</sup>Projected FY 2016 - FY 2021

# **Special Facilities Debt Service**

(in millions)



# **Enplanements Forecast**

| Fiscal Year | Enplanements<br>(000's) | Growth<br>Rate | FAA<br>Growth<br>Rate |
|-------------|-------------------------|----------------|-----------------------|
| FY 2011     | 8,441                   | -0.2%          |                       |
| FY 2012     | 8,575                   | 1.6%           |                       |
| FY 2013     | 8,738                   | 1.9%           |                       |
| FY 2014     | 9,082                   | 3.9%           |                       |
| FY 2015     | 9,713                   | 6.9%           | 2.6%                  |
| FY 2016*    | 10,352                  | 6.6%           | 1.8%                  |
| FY 20