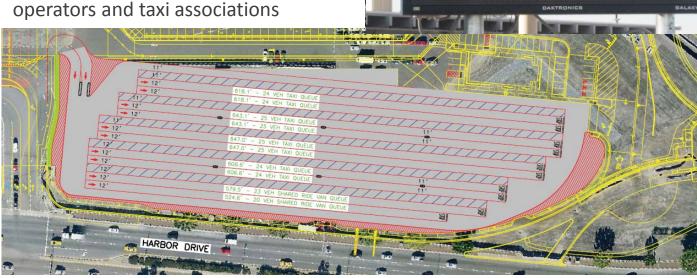

|
| Airport<br>Shuttles | 1.8M                                     | 9%                                | 1.1M                                     | 39%                         |
| Total               | 13.7M                                    |                                   | 10.4M                                    | 24%                         |
|                     |                                          |                                   |                                          | Э                           |

### New Taxicab and VFH Hold Lot

3332

- Automates taxi entry into the hold lot and dispatch to terminals
- Manages request for specialty vehicles e.g. ADA, mini vans, base
- Live operational data available to taxi operators and taxi associations





### Ground Transportation Contract RFPs

Parking and Terminal ShuttleParking Management



## **TNC Operations**

Trip counts and cost recovery
 Post Pilot Program options and recommendations



## Trip counts and cost recovery

|               | Trip Count | Cost Recovery      |
|---------------|------------|--------------------|
|               |            | Fees collected     |
| July          | 27,447     | \$ 103,201         |
| August        | 35,407     | \$ 133,130         |
| September     | 40,090     | \$ 150,738         |
| November      | 46,006     | \$ 172,689         |
| December      | 47,554     | \$ 178,803         |
| January       | 46,838     | \$ 176,111         |
| February      | 53,013     | \$ 199,329         |
| Pilot Program | 243,322    | \$ 1,114,002