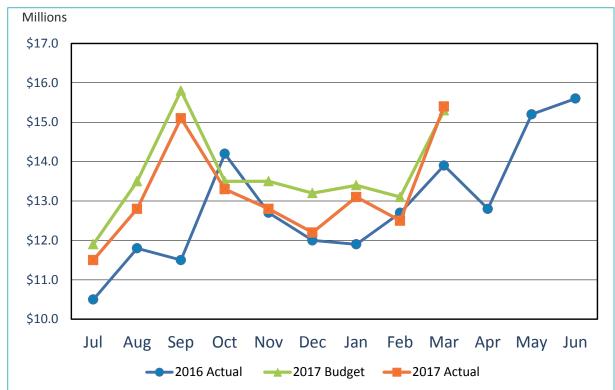

# 2. REVIEW OF THE UNAUDITED FINANCIAL STATEMENTS FOR THE EIGHT MONTHS ENDED FEBRUARY 28, 2017:

Scott Brickner, VP, Financial and Asset Management/Treasurer; and Kathy Kiefer, Senior Director, Finance and Asset Management provided a presentation on the Unaudited Financial Statements for the Eight Months Ended February 28, 2017, which included Gross Landing Weight Units, Enplanements, Car Rental License Fees, Food and Beverage Concessions Revenue, Retail Concessions Revenue, Total Terminal Concessions, Parking Revenue, Operating Revenues for the Month Ended February 28, 2017, Operating Expenses for the Month Ended February 28, 2017, Nonoperating Revenues & Expenses for the Month Ended February 28, 2017, Operating Revenues for the Eight Months Ended February 28, 2017, Operating Expenses for the Eight Months Ended February 28, 2017, Financial Summary for the Eight Months Ended February 28, 2017, Nonoperating Revenues & Expenses for the Eight Months Ended February 28, 2017, Nonoperating Revenues & Expenses for the Eight Months Ended February 28, 2017, and Statements of Net Position.