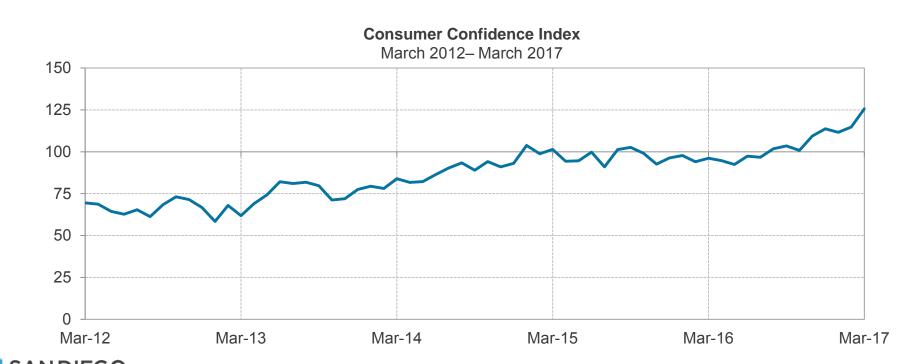

# 2. REVIEW OF THE UNAUDITED FINANCIAL STATEMENTS FOR THE EIGHT MONTHS ENDED FEBRUARY 28, 2017:

Scott Brickner, VP, Financial and Asset Management/Treasurer; and Kathy Kiefer, Senior Director, Finance and Asset Management provided a presentation on the Unaudited Financial Statements for the Eight Months Ended February 28, 2017, which included Gross Landing Weight Units, Enplanements, Car Rental License Fees, Food and Beverage Concessions Revenue, Retail Concessions Revenue, Total Terminal Concessions, Parking Revenue, Operating Revenues for the Month Ended February 28, 2017, Operating Expenses for the Month Ended February 28, 2017, Nonoperating Revenues & Expenses for the Month Ended February 28, 2017, Operating Revenues for the Eight Months Ended February 28, 2017, Operating Expenses for the Eight Months Ended February 28, 2017, Financial Summary for the Eight Months Ended February 28, 2017, Nonoperating Revenues & Expenses for the Eight Months Ended February 28, 2017, Nonoperating Revenues & Expenses for the Eight Months Ended February 28, 2017, and Statements of Net Position.