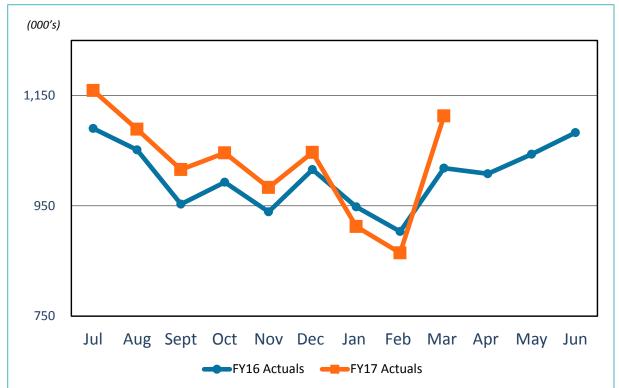

# 2. REVIEW OF THE UNAUDITED FINANCIAL STATEMENTS FOR THE EIGHT MONTHS ENDED FEBRUARY 28, 2017:

Scott Brickner, VP, Financial and Asset Management/Treasurer; and Kathy Kiefer, Senior Director, Finance and Asset Management provided a presentation on the Unaudited Financial Statements for the Eight Months Ended February 28, 2017, which included Gross Landing Weight Units, Enplanements, Car Rental License Fees, Food and Beverage Concessions Revenue, Retail Concessions Revenue, Total Terminal Concessions, Parking Revenue, Operating Revenues for the Month Ended February 28, 2017, Operating Expenses for the Month Ended February 28, 2017, Nonoperating Revenues & Expenses for the Month Ended February 28, 2017, Operating Revenues for the Eight Months Ended February 28, 2017, Operating Expenses for the Eight Months Ended February 28, 2017, Financial Summary for the Eight Months Ended February 28, 2017, Nonoperating Revenues & Expenses for the Eight Months Ended February 28, 2017, Nonoperating Revenues & Expenses for the Eight Months Ended February 28, 2017, and Statements of Net Position.