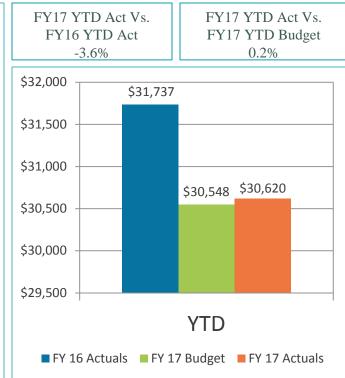

# 2. REVIEW OF THE UNAUDITED FINANCIAL STATEMENTS FOR THE EIGHT MONTHS ENDED FEBRUARY 28, 2017:

Scott Brickner, VP, Financial and Asset Management/Treasurer; and Kathy Kiefer, Senior Director, Finance and Asset Management provided a presentation on the Unaudited Financial Statements for the Eight Months Ended February 28, 2017, which included Gross Landing Weight Units, Enplanements, Car Rental License Fees, Food and Beverage Concessions Revenue, Retail Concessions Revenue, Total Terminal Concessions, Parking Revenue, Operating Revenues for the Month Ended February 28, 2017, Operating Expenses for the Month Ended February 28, 2017, Nonoperating Revenues & Expenses for the Month Ended February 28, 2017, Operating Revenues for the Eight Months Ended February 28, 2017, Operating Expenses for the Eight Months Ended February 28, 2017, Financial Summary for the Eight Months Ended February 28, 2017, Nonoperating Revenues & Expenses for the Eight Months Ended February 28, 2017, Nonoperating Revenues & Expenses for the Eight Months Ended February 28, 2017, and Statements of Net Position.