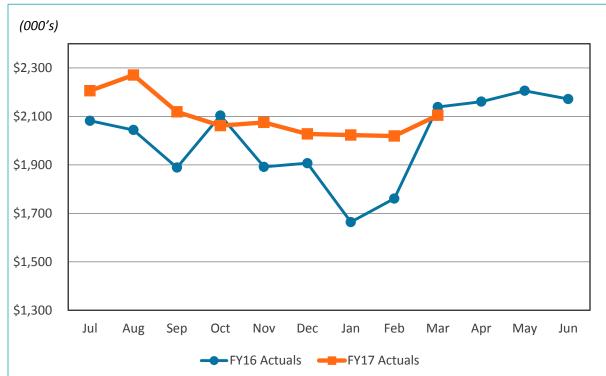

# 2. REVIEW OF THE UNAUDITED FINANCIAL STATEMENTS FOR THE EIGHT MONTHS ENDED FEBRUARY 28, 2017:

Scott Brickner, VP, Financial and Asset Management/Treasurer; and Kathy Kiefer, Senior Director, Finance and Asset Management provided a presentation on the Unaudited Financial Statements for the Eight Months Ended February 28, 2017, which included Gross Landing Weight Units, Enplanements, Car Rental License Fees, Food and Beverage Concessions Revenue, Retail Concessions Revenue, Total Terminal Concessions, Parking Revenue, Operating Revenues for the Month Ended February 28, 2017, Operating Expenses for the Month Ended February 28, 2017, Nonoperating Revenues & Expenses for the Month Ended February 28, 2017, Operating Revenues for the Eight Months Ended February 28, 2017, Operating Expenses for the Eight Months Ended February 28, 2017, Financial Summary for the Eight Months Ended February 28, 2017, Nonoperating Revenues & Expenses for the Eight Months Ended February 28, 2017, Nonoperating Revenues & Expenses for the Eight Months Ended February 28, 2017, and Statements of Net Position.