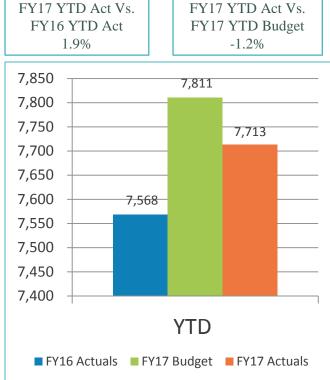

nt's proposed fiscal policies. The shorter end of the curve also moved higher as market participants priced in rate hikes in December 2016 and March 2017.

**U.S. Treasury Yield Curve** April 5, 2016 versus April 5, 2017



|        | 4/5/16 | 4/5/17 | Change |
|--------|--------|--------|--------|
| 3-Mo.  | 0.22%  | 0.80%  | 0.58%  |
| 6-Mo.  | 0.35%  | 0.91%  | 0.56%  |
| 1-Yr.  | 0.55%  | 1.02%  | 0.47%  |
| 2-Yr.  | 0.72%  | 1.24%  | 0.51%  |
| 3-Yr.  | 0.85%  | 1.52%  | 0.67%  |
| 5-Yr.  | 1.18%  | 1.85%  | 0.68%  |
| 10-Yr. | 1.72%  | 2.34%  | 0.62%  |
| 30-Yr. | 2.55%  | 2.99%  | 0.44%  |



Revenue & Expenses (Unaudited)
For the Month Ended
March 31, 2017 and 2016



#### Gross Landing Weight Units (000 lbs)





FY17 YTD Act Vs. FY17 YTD Budget 2.8%





#### **Enplanements**







#### Car Rental License Fees







#### Food and Beverage Concessions Revenue







#### **Retail Concessions Revenue**







#### Total Terminal Concessions (Includes Cost Recovery)







#### Parking Revenue







### Operating Revenues for the Month Ended March 31, 2017 (Unaudited)

|                           |    |        |    |        | Fa | ıvorable   | %      | Prior    |
|---------------------------|----|--------|----|--------|----|------------|--------|----------|
| (In thousands)            | B  | Budget |    | Actual |    | avorable)_ | Change | Year     |
| Aviation revenue:         |    |        |    |        |    |            |        |          |
| Landing fees <sup>1</sup> | \$ | 2,245  | \$ | 963    | \$ | (1,282)    | (57)%  | \$ 2,200 |
| Aircraft parking fees