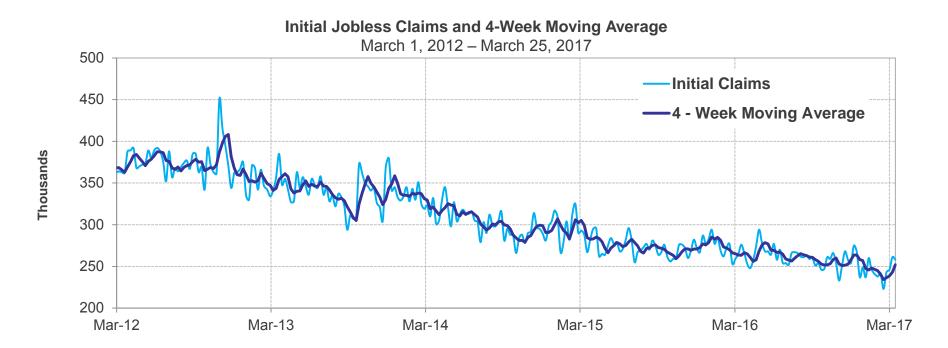

# 2. REVIEW OF THE UNAUDITED FINANCIAL STATEMENTS FOR THE EIGHT MONTHS ENDED FEBRUARY 28, 2017:

Scott Brickner, VP, Financial and Asset Management/Treasurer; and Kathy Kiefer, Senior Director, Finance and Asset Management provided a presentation on the Unaudited Financial Statements for the Eight Months Ended February 28, 2017, which included Gross Landing Weight Units, Enplanements, Car Rental License Fees, Food and Beverage Concessions Revenue, Retail Concessions Revenue, Total Terminal Concessions, Parking Revenue, Operating Revenues for the Month Ended February 28, 2017, Operating Expenses for the Month Ended February 28, 2017, Nonoperating Revenues & Expenses for the Month Ended February 28, 2017, Operating Revenues for the Eight Months Ended February 28, 2017, Operating Expenses for the Eight Months Ended February 28, 2017, Financial Summary for the Eight Months Ended February 28, 2017, Nonoperating Revenues & Expenses for the Eight Months Ended February 28, 2017, Nonoperating Revenues & Expenses for the Eight Months Ended February 28, 2017, and Statements of Net Position.