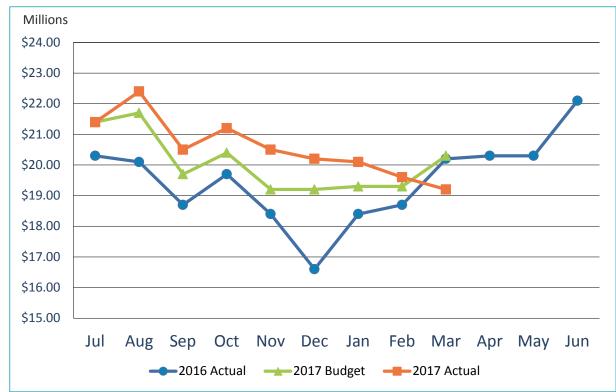

# 2. REVIEW OF THE UNAUDITED FINANCIAL STATEMENTS FOR THE EIGHT MONTHS ENDED FEBRUARY 28, 2017:

Scott Brickner, VP, Financial and Asset Management/Treasurer; and Kathy Kiefer, Senior Director, Finance and Asset Management provided a presentation on the Unaudited Financial Statements for the Eight Months Ended February 28, 2017, which included Gross Landing Weight Units, Enplanements, Car Rental License Fees, Food and Beverage Concessions Revenue, Retail Concessions Revenue, Total Terminal Concessions, Parking Revenue, Operating Revenues for the Month Ended February 28, 2017, Operating Expenses for the Month Ended February 28, 2017, Nonoperating Revenues & Expenses for the Month Ended February 28, 2017, Operating Revenues for the Eight Months Ended February 28, 2017, Operating Expenses for the Eight Months Ended February 28, 2017, Financial Summary for the Eight Months Ended February 28, 2017, Nonoperating Revenues & Expenses for the Eight Months Ended February 28, 2017, Nonoperating Revenues & Expenses for the Eight Months Ended February 28, 2017, and Statements of Net Position.