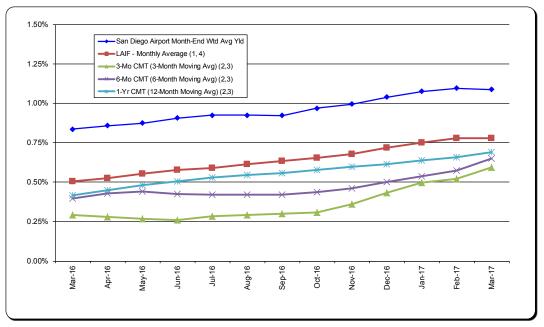

# 3. REVIEW OF THE AUTHORITY'S INVESTMENT REPORT AS OF MARCH 31, 2017:

Presented by: Geoff Bryant, Manager, Airport Finance

# 3. REVIEW OF THE AUTHORITY'S INVESTMENT REPORT AS OF FEBRUARY 28, 2017:

Geoff Bryant, Manager, Airport Finance, provided a presentation on the Authority's Investment Report as of February 28, 2017 which included Total Portfolio Summary, Portfolio Composition by Security Type, Portfolio Composition by Credit Rating, Portfolio Composition by Maturity, Benchmark Comparison, Detail of Security Holdings, Portfolio Investment Transactions, Bond Proceeds Summary, and Bond Proceeds Investment Transactions.