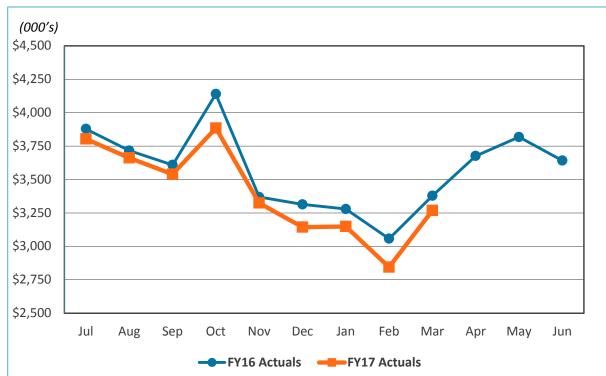

# 2. REVIEW OF THE UNAUDITED FINANCIAL STATEMENTS FOR THE EIGHT MONTHS ENDED FEBRUARY 28, 2017:

Scott Brickner, VP, Financial and Asset Management/Treasurer; and Kathy Kiefer, Senior Director, Finance and Asset Management provided a presentation on the Unaudited Financial Statements for the Eight Months Ended February 28, 2017, which included Gross Landing Weight Units, Enplanements, Car Rental License Fees, Food and Beverage Concessions Revenue, Retail Concessions Revenue, Total Terminal Concessions, Parking Revenue, Operating Revenues for the Month Ended February 28, 2017, Operating Expenses for the Month Ended February 28, 2017, Nonoperating Revenues & Expenses for the Month Ended February 28, 2017, Operating Revenues for the Eight Months Ended February 28, 2017, Operating Expenses for the Eight Months Ended February 28, 2017, Financial Summary for the Eight Months Ended February 28, 2017, Nonoperating Revenues & Expenses for the Eight Months Ended February 28, 2017, Nonoperating Revenues & Expenses for the Eight Months Ended February 28, 2017, and Statements of Net Position.