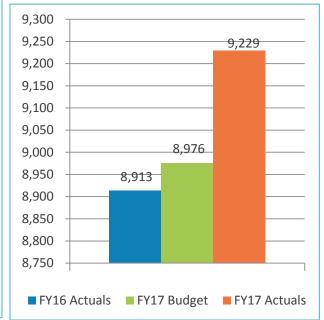

expectations from the President's proposed fiscal policies. The shorter end of the curve also moved higher as market participants priced in rate hikes in December 2016 and March 2017.

**U.S. Treasury Yield Curve** April 5, 2016 versus April 5, 2017



|        | 4/5/16 | 4/5/17 | Change |
|--------|--------|--------|--------|
| 3-Mo.  | 0.22%  | 0.80%  | 0.58%  |
| 6-Mo.  | 0.35%  | 0.91%  | 0.56%  |
| 1-Yr.  | 0.55%  | 1.02%  | 0.47%  |
| 2-Yr.  | 0.72%  | 1.24%  | 0.51%  |
| 3-Yr.  | 0.85%  | 1.52%  | 0.67%  |
| 5-Yr.  | 1.18%  | 1.85%  | 0.68%  |
| 10-Yr. | 1.72%  | 2.34%  | 0.62%  |
| 30-Yr. | 2.55%  | 2.99%  | 0.44%  |



Revenue & Expenses (Unaudited)
For the Month Ended
March 31, 2017 and 2016



#### Gross Landing Weight Units (000 lbs)





FY17 YTD Act Vs. FY17 YTD Budget 2.8%





#### **Enplanements**







#### Car Rental License Fees







#### Food and Beverage Concessions Revenue







#### **Retail Concessions Revenue**







#### Total Terminal Concessions (Includes Cost Recovery)







#### Parking Revenue







### Operating Revenues for the Month Ended March 31, 2017 (Unaudited)

|                           |    |        |    |        | Fa | ıvorable   | %      | Prior    |
|---------------------------|----|--------|----|--------|----|------------|--------|----------|
| (In thousands)            | B  | Budget |    | Actual |    | avorable)_ | Change | Year     |
| Aviation revenue:         |    |        |    |        |    |            |        |          |
| Landing fees <sup>1</sup> | \$ | 2,245  | \$ | 963    | \$ | (1,282)    | (57)%  | \$ 2,2