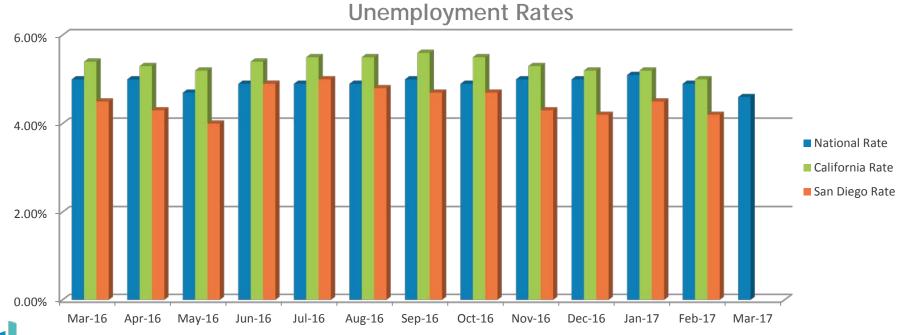

# 2. REVIEW OF THE UNAUDITED FINANCIAL STATEMENTS FOR THE EIGHT MONTHS ENDED FEBRUARY 28, 2017:

Scott Brickner, VP, Financial and Asset Management/Treasurer; and Kathy Kiefer, Senior Director, Finance and Asset Management provided a presentation on the Unaudited Financial Statements for the Eight Months Ended February 28, 2017, which included Gross Landing Weight Units, Enplanements, Car Rental License Fees, Food and Beverage Concessions Revenue, Retail Concessions Revenue, Total Terminal Concessions, Parking Revenue, Operating Revenues for the Month Ended February 28, 2017, Operating Expenses for the Month Ended February 28, 2017, Nonoperating Revenues & Expenses for the Month Ended February 28, 2017, Operating Revenues for the Eight Months Ended February 28, 2017, Operating Expenses for the Eight Months Ended February 28, 2017, Financial Summary for the Eight Months Ended February 28, 2017, Nonoperating Revenues & Expenses for the Eight Months Ended February 28, 2017, Nonoperating Revenues & Expenses for the Eight Months Ended February 28, 2017, and Statements of Net Position.