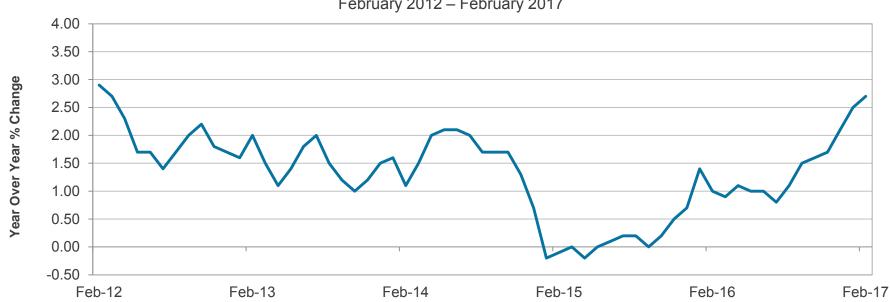

# 2. REVIEW OF THE UNAUDITED FINANCIAL STATEMENTS FOR THE EIGHT MONTHS ENDED FEBRUARY 28, 2017:

Scott Brickner, VP, Financial and Asset Management/Treasurer; and Kathy Kiefer, Senior Director, Finance and Asset Management provided a presentation on the Unaudited Financial Statements for the Eight Months Ended February 28, 2017, which included Gross Landing Weight Units, Enplanements, Car Rental License Fees, Food and Beverage Concessions Revenue, Retail Concessions Revenue, Total Terminal Concessions, Parking Revenue, Operating Revenues for the Month Ended February 28, 2017, Operating Expenses for the Month Ended February 28, 2017, Nonoperating Revenues & Expenses for the Month Ended February 28, 2017, Operating Revenues for the Eight Months Ended February 28, 2017, Operating Expenses for the Eight Months Ended February 28, 2017, Financial Summary for the Eight Months Ended February 28, 2017, Nonoperating Revenues & Expenses for the Eight Months Ended February 28, 2017, Nonoperating Revenues & Expenses for the Eight Months Ended February 28, 2017, and Statements of Net Position.