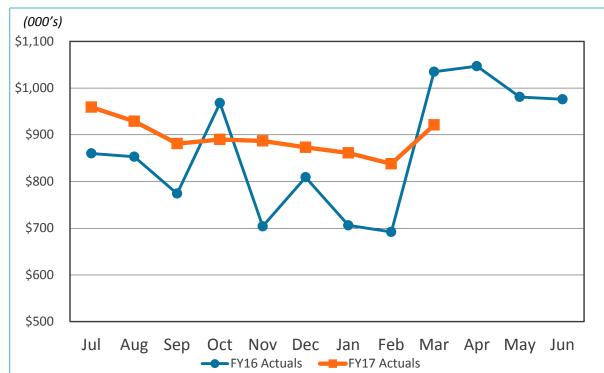

# 2. REVIEW OF THE UNAUDITED FINANCIAL STATEMENTS FOR THE EIGHT MONTHS ENDED FEBRUARY 28, 2017:

Scott Brickner, VP, Financial and Asset Management/Treasurer; and Kathy Kiefer, Senior Director, Finance and Asset Management provided a presentation on the Unaudited Financial Statements for the Eight Months Ended February 28, 2017, which included Gross Landing Weight Units, Enplanements, Car Rental License Fees, Food and Beverage Concessions Revenue, Retail Concessions Revenue, Total Terminal Concessions, Parking Revenue, Operating Revenues for the Month Ended February 28, 2017, Operating Expenses for the Month Ended February 28, 2017, Nonoperating Revenues & Expenses for the Month Ended February 28, 2017, Operating Revenues for the Eight Months Ended February 28, 2017, Operating Expenses for the Eight Months Ended February 28, 2017, Financial Summary for the Eight Months Ended February 28, 2017, Nonoperating Revenues & Expenses for the Eight Months Ended February 28, 2017, Nonoperating Revenues & Expenses for the Eight Months Ended February 28, 2017, and Statements of Net Position.