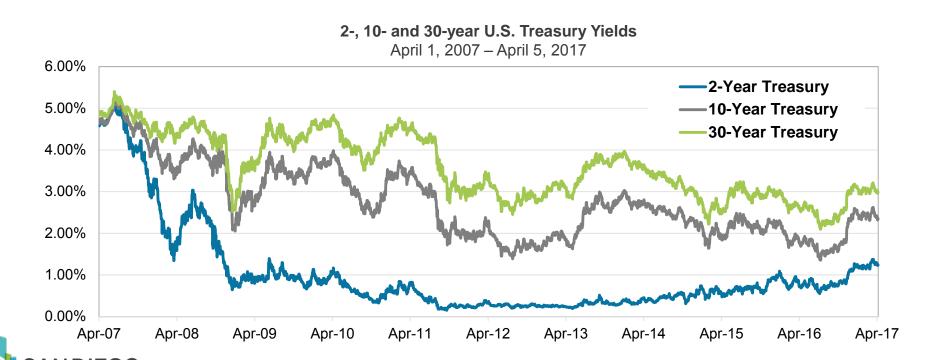

# 2. REVIEW OF THE UNAUDITED FINANCIAL STATEMENTS FOR THE EIGHT MONTHS ENDED FEBRUARY 28, 2017:

Scott Brickner, VP, Financial and Asset Management/Treasurer; and Kathy Kiefer, Senior Director, Finance and Asset Management provided a presentation on the Unaudited Financial Statements for the Eight Months Ended February 28, 2017, which included Gross Landing Weight Units, Enplanements, Car Rental License Fees, Food and Beverage Concessions Revenue, Retail Concessions Revenue, Total Terminal Concessions, Parking Revenue, Operating Revenues for the Month Ended February 28, 2017, Operating Expenses for the Month Ended February 28, 2017, Nonoperating Revenues & Expenses for the Month Ended February 28, 2017, Operating Revenues for the Eight Months Ended February 28, 2017, Operating Expenses for the Eight Months Ended February 28, 2017, Financial Summary for the Eight Months Ended February 28, 2017, Nonoperating Revenues & Expenses for the Eight Months Ended February 28, 2017, Nonoperating Revenues & Expenses for the Eight Months Ended February 28, 2017, and Statements of Net Position.