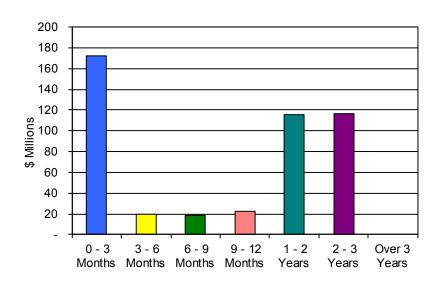

# 3. REVIEW OF THE AUTHORITY'S INVESTMENT REPORT AS OF MARCH 31, 2017:

Presented by: Geoff Bryant, Manager, Airport Finance

# 3. REVIEW OF THE AUTHORITY'S INVESTMENT REPORT AS OF FEBRUARY 28, 2017:

Geoff Bryant, Manager, Airport Finance, provided a presentation on the Authority's Investment Report as of February 28, 2017 which included Total Portfolio Summary, Portfolio Composition by Security Type, Portfolio Composition by Credit Rating, Portfolio Composition by Maturity, Benchmark Comparison, Detail of Security Holdings, Portfolio Investment Transactions, Bond Proceeds Summary, and Bond Proceeds Investment Transactions.