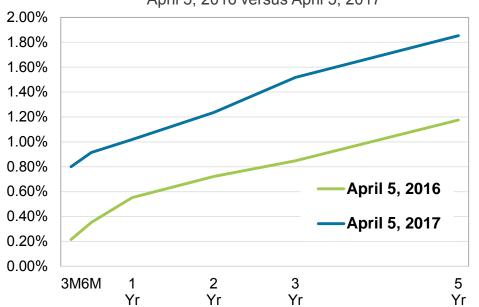

# 3. REVIEW OF THE AUTHORITY'S INVESTMENT REPORT AS OF FEBRUARY 28, 2017:

Geoff Bryant, Manager, Airport Finance, provided a presentation on the Authority's Investment Report as of February 28, 2017 which included Total Portfolio Summary, Portfolio Composition by Security Type, Portfolio Composition by Credit Rating, Portfolio Composition by Maturity, Benchmark Comparison, Detail of Security Holdings, Portfolio Investment Transactions, Bond Proceeds Summary, and Bond Proceeds Investment Transactions.