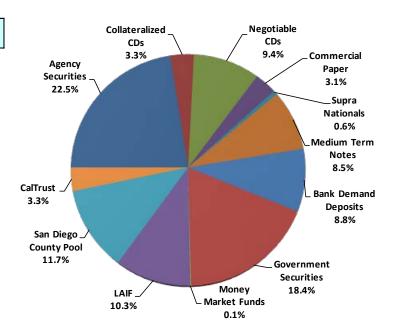

# 3. REVIEW OF THE AUTHORITY'S INVESTMENT REPORT AS OF MARCH 31, 2017:

Presented by: Geoff Bryant, Manager, Airport Finance

# 3. REVIEW OF THE AUTHORITY'S INVESTMENT REPORT AS OF FEBRUARY 28, 2017:

Geoff Bryant, Manager, Airport Finance, provided a presentation on the Authority's Investment Report as of February 28, 2017 which included Total Portfolio Summary, Portfolio Composition by Security Type, Portfolio Composition by Credit Rating, Portfolio Composition by Maturity, Benchmark Comparison, Detail of Security Holdings, Portfolio Investment Transactions, Bond Proceeds Summary, and Bond Proceeds Investment Transactions.