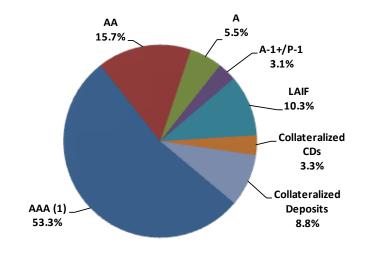

# 3. REVIEW OF THE AUTHORITY'S INVESTMENT REPORT AS OF MARCH 31, 2017:

Presented by: Geoff Bryant, Manager, Airport Finance

# 3. REVIEW OF THE AUTHORITY'S INVESTMENT REPORT AS OF FEBRUARY 28, 2017:

Geoff Bryant, Manager, Airport Finance, provided a presentation on the Authority's Investment Report as of February 28, 2017 which included Total Portfolio Summary, Portfolio Composition by Security Type, Portfolio Composition by Credit Rating, Portfolio Composition by Maturity, Benchmark Comparison, Detail of Security Holdings, Portfolio Investment Transactions, Bond Proceeds Summary, and Bond Proceeds Investment Transactions.