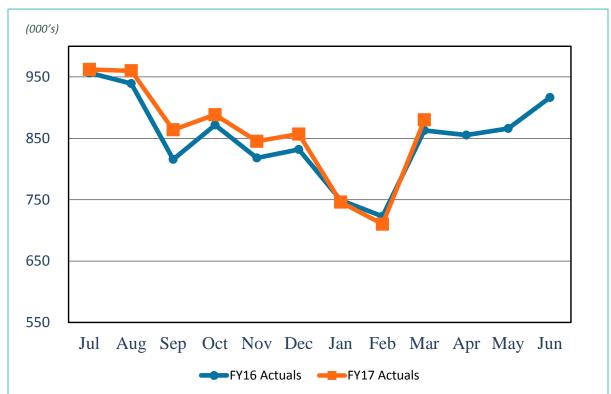

dent's proposed fiscal policies. The shorter end of the curve also moved higher as market participants priced in rate hikes in December 2016 and March 2017.

**U.S. Treasury Yield Curve** April 5, 2016 versus April 5, 2017



|        | 4/5/16 | 4/5/17 | Change |
|--------|--------|--------|--------|
| 3-Mo.  | 0.22%  | 0.80%  | 0.58%  |
| 6-Mo.  | 0.35%  | 0.91%  | 0.56%  |
| 1-Yr.  | 0.55%  | 1.02%  | 0.47%  |
| 2-Yr.  | 0.72%  | 1.24%  | 0.51%  |
| 3-Yr.  | 0.85%  | 1.52%  | 0.67%  |
| 5-Yr.  | 1.18%  | 1.85%  | 0.68%  |
| 10-Yr. | 1.72%  | 2.34%  | 0.62%  |
| 30-Yr. | 2.55%  | 2.99%  | 0.44%  |



Revenue & Expenses (Unaudited)
For the Month Ended
March 31, 2017 and 2016



#### Gross Landing Weight Units (000 lbs)





FY17 YTD Act Vs. FY17 YTD Budget 2.8%





#### **Enplanements**







#### Car Rental License Fees







#### Food and Beverage Concessions Revenue







#### **Retail Concessions Revenue**







#### Total Terminal Concessions (Includes Cost Recovery)







#### Parking Revenue







### Operating Revenues for the Month Ended March 31, 2017 (Unaudited)

|                           |    |        |    |        | Fa | ıvorable   | %      | Prior    |
|---------------------------|----|--------|----|--------|----|------------|--------|----------|
| (In thousands)            | B  | Budget |    | Actual |    | avorable)_ | Change | Year     |
| Aviation revenue:         |    |        |    |        |    |            |        |          |
| Landing fees <sup>1</sup> | \$ | 2,245  | \$ | 963    | \$ | (1,282)    | (57)%  | \$ 2,200 |
| Aircraft parking fee