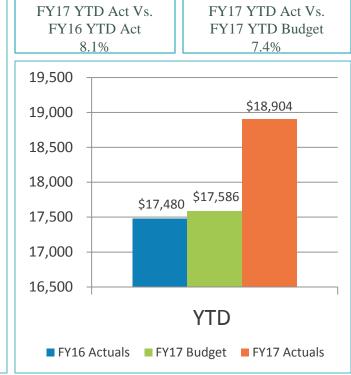

# 2. REVIEW OF THE UNAUDITED FINANCIAL STATEMENTS FOR THE EIGHT MONTHS ENDED FEBRUARY 28, 2017:

Scott Brickner, VP, Financial and Asset Management/Treasurer; and Kathy Kiefer, Senior Director, Finance and Asset Management provided a presentation on the Unaudited Financial Statements for the Eight Months Ended February 28, 2017, which included Gross Landing Weight Units, Enplanements, Car Rental License Fees, Food and Beverage Concessions Revenue, Retail Concessions Revenue, Total Terminal Concessions, Parking Revenue, Operating Revenues for the Month Ended February 28, 2017, Operating Expenses for the Month Ended February 28, 2017, Nonoperating Revenues & Expenses for the Month Ended February 28, 2017, Operating Revenues for the Eight Months Ended February 28, 2017, Operating Expenses for the Eight Months Ended February 28, 2017, Financial Summary for the Eight Months Ended February 28, 2017, Nonoperating Revenues & Expenses for the Eight Months Ended February 28, 2017, Nonoperating Revenues & Expenses for the Eight Months Ended February 28, 2017, and Statements of Net Position.