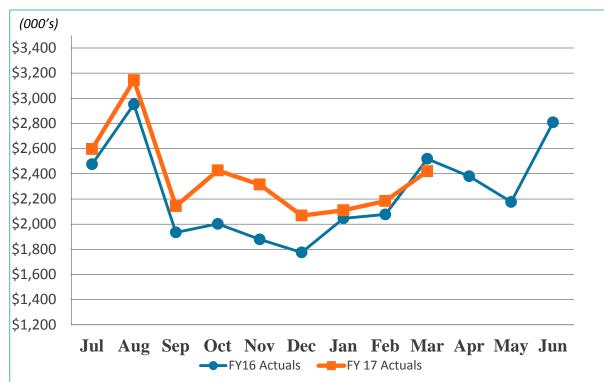

# 2. REVIEW OF THE UNAUDITED FINANCIAL STATEMENTS FOR THE EIGHT MONTHS ENDED FEBRUARY 28, 2017:

Scott Brickner, VP, Financial and Asset Management/Treasurer; and Kathy Kiefer, Senior Director, Finance and Asset Management provided a presentation on the Unaudited Financial Statements for the Eight Months Ended February 28, 2017, which included Gross Landing Weight Units, Enplanements, Car Rental License Fees, Food and Beverage Concessions Revenue, Retail Concessions Revenue, Total Terminal Concessions, Parking Revenue, Operating Revenues for the Month Ended February 28, 2017, Operating Expenses for the Month Ended February 28, 2017, Nonoperating Revenues & Expenses for the Month Ended February 28, 2017, Operating Revenues for the Eight Months Ended February 28, 2017, Operating Expenses for the Eight Months Ended February 28, 2017, Financial Summary for the Eight Months Ended February 28, 2017, Nonoperating Revenues & Expenses for the Eight Months Ended February 28, 2017, Nonoperating Revenues & Expenses for the Eight Months Ended February 28, 2017, and Statements of Net Position.