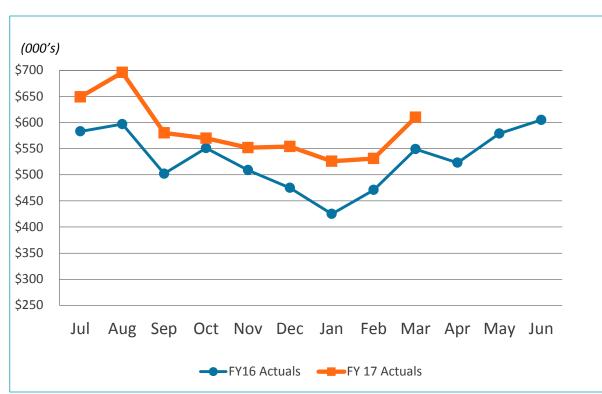

# 2. REVIEW OF THE UNAUDITED FINANCIAL STATEMENTS FOR THE EIGHT MONTHS ENDED FEBRUARY 28, 2017:

Scott Brickner, VP, Financial and Asset Management/Treasurer; and Kathy Kiefer, Senior Director, Finance and Asset Management provided a presentation on the Unaudited Financial Statements for the Eight Months Ended February 28, 2017, which included Gross Landing Weight Units, Enplanements, Car Rental License Fees, Food and Beverage Concessions Revenue, Retail Concessions Revenue, Total Terminal Concessions, Parking Revenue, Operating Revenues for the Month Ended February 28, 2017, Operating Expenses for the Month Ended February 28, 2017, Nonoperating Revenues & Expenses for the Month Ended February 28, 2017, Operating Revenues for the Eight Months Ended February 28, 2017, Operating Expenses for the Eight Months Ended February 28, 2017, Financial Summary for the Eight Months Ended February 28, 2017, Nonoperating Revenues & Expenses for the Eight Months Ended February 28, 2017, Nonoperating Revenues & Expenses for the Eight Months Ended February 28, 2017, and Statements of Net Position.