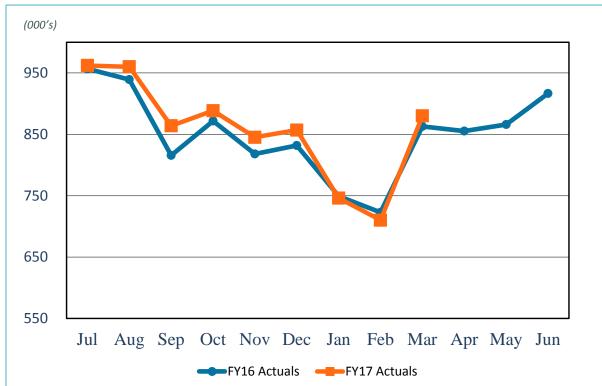

### 2. REVIEW OF THE UNAUDITED FINANCIAL STATEMENTS FOR THE EIGHT MONTHS ENDED FEBRUARY 28, 2017:

Scott Brickner, VP, Financial and Asset Management/Treasurer; and Kathy Kiefer, Senior Director, Finance and Asset Management provided a presentation on the Unaudited Financial Statements for the Eight Months Ended February 28, 2017, which included Gross Landing Weight Units, Enplanements, Car Rental License Fees, Food and Beverage Concessions Revenue, Retail Concessions Revenue, Total Terminal Concessions, Parking Revenue, Operating Revenues for the Month Ended February 28, 2017, Operating Expenses for the Month Ended February 28, 2017, Financial Summary for the Month Ended February 28, 2017, Nonoperating Revenues & Expenses for the Month Ended February 28, 2017, Operating Expenses for the Eight Months Ended February 28, 2017, Financial Summary for the Eight Months Ended February 28, 2017, Nonoperating Revenues & Expenses for the Eight Months Ended February 28, 2017, Nonoperating Revenues & Expenses for the Eight Months Ended February 28, 2017, and Statements of Net Position.