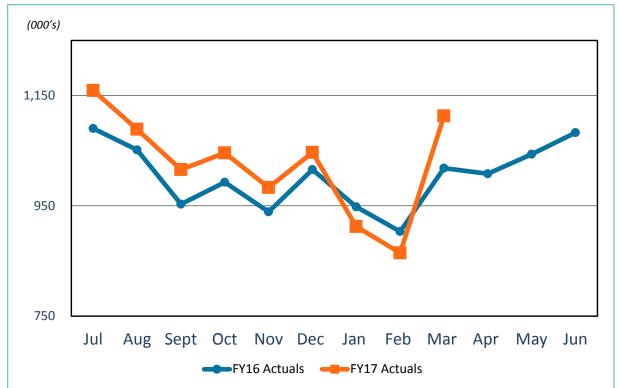

### 2. REVIEW OF THE UNAUDITED FINANCIAL STATEMENTS FOR THE EIGHT MONTHS ENDED FEBRUARY 28, 2017:

Scott Brickner, VP, Financial and Asset Management/Treasurer; and Kathy Kiefer, Senior Director, Finance and Asset Management provided a presentation on the Unaudited Financial Statements for the Eight Months Ended February 28, 2017, which included Gross Landing Weight Units, Enplanements, Car Rental License Fees, Food and Beverage Concessions Revenue, Retail Concessions Revenue, Total Terminal Concessions, Parking Revenue, Operating Revenues for the Month Ended February 28, 2017, Operating Expenses for the Month Ended February 28, 2017, Financial Summary for the Month Ended February 28, 2017, Nonoperating Revenues & Expenses for the Month Ended February 28, 2017, Operating Expenses for the Eight Months Ended February 28, 2017, Financial Summary for the Eight Months Ended February 28, 2017, Nonoperating Revenues & Expenses for the Eight Months Ended February 28, 2017, Nonoperating Revenues & Expenses for the Eight Months Ended February 28, 2017, and Statements of Net Position.