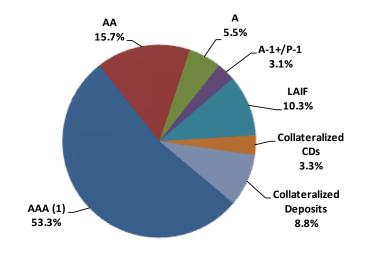

### 3. REVIEW OF THE AUTHORITY'S INVESTMENT REPORT AS OF FEBRUARY 28, 2017:

Geoff Bryant, Manager, Airport Finance, provided a presentation on the Authority's Investment Report as of February 28, 2017 which included Total Portfolio Summary, Portfolio Composition by Security Type, Portfolio Composition by Credit Rating, Portfolio Composition by Maturity, Benchmark Comparison, Detail of Security Holdings, Portfolio Investment Transactions, Bond Proceeds Summary, and Bond Proceeds Investment Transactions.