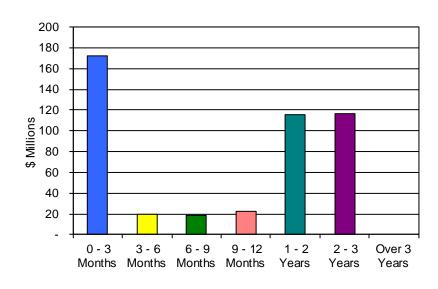

### 3. REVIEW OF THE AUTHORITY'S INVESTMENT REPORT AS OF FEBRUARY 28, 2017:

Geoff Bryant, Manager, Airport Finance, provided a presentation on the Authority's Investment Report as of February 28, 2017 which included Total Portfolio Summary, Portfolio Composition by Security Type, Portfolio Composition by Credit Rating, Portfolio Composition by Maturity, Benchmark Comparison, Detail of Security Holdings, Portfolio Investment Transactions, Bond Proceeds Summary, and Bond Proceeds Investment Transactions.