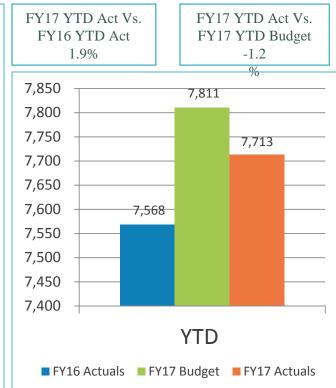

### 2. REVIEW OF THE UNAUDITED FINANCIAL STATEMENTS FOR THE EIGHT MONTHS ENDED FEBRUARY 28, 2017:

Scott Brickner, VP, Financial and Asset Management/Treasurer; and Kathy Kiefer, Senior Director, Finance and Asset Management provided a presentation on the Unaudited Financial Statements for the Eight Months Ended February 28, 2017, which included Gross Landing Weight Units, Enplanements, Car Rental License Fees, Food and Beverage Concessions Revenue, Retail Concessions Revenue, Total Terminal Concessions, Parking Revenue, Operating Revenues for the Month Ended February 28, 2017, Operating Expenses for the Month Ended February 28, 2017, Financial Summary for the Month Ended February 28, 2017, Nonoperating Revenues & Expenses for the Month Ended February 28, 2017, Operating Expenses for the Eight Months Ended February 28, 2017, Financial Summary for the Eight Months Ended February 28, 2017, Nonoperating Revenues & Expenses for the Eight Months Ended February 28, 2017, Nonoperating Revenues & Expenses for the Eight Months Ended February 28, 2017, and Statements of Net Position.