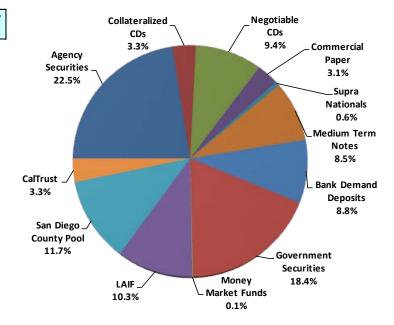

### 3. REVIEW OF THE AUTHORITY'S INVESTMENT REPORT AS OF FEBRUARY 28, 2017:

Geoff Bryant, Manager, Airport Finance, provided a presentation on the Authority's Investment Report as of February 28, 2017 which included Total Portfolio Summary, Portfolio Composition by Security Type, Portfolio Composition by Credit Rating, Portfolio Composition by Maturity, Benchmark Comparison, Detail of Security Holdings, Portfolio Investment Transactions, Bond Proceeds Summary, and Bond Proceeds Investment Transactions.