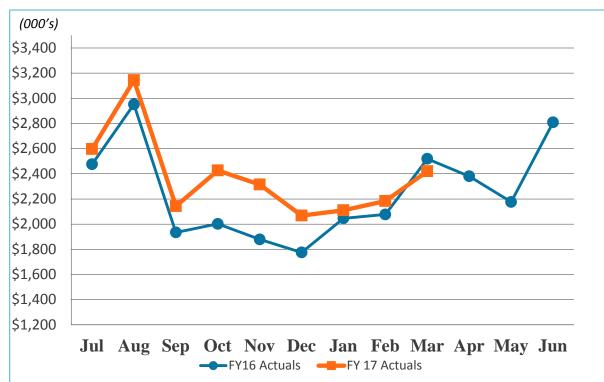

### 2. REVIEW OF THE UNAUDITED FINANCIAL STATEMENTS FOR THE EIGHT MONTHS ENDED FEBRUARY 28, 2017:

Scott Brickner, VP, Financial and Asset Management/Treasurer; and Kathy Kiefer, Senior Director, Finance and Asset Management provided a presentation on the Unaudited Financial Statements for the Eight Months Ended February 28, 2017, which included Gross Landing Weight Units, Enplanements, Car Rental License Fees, Food and Beverage Concessions Revenue, Retail Concessions Revenue, Total Terminal Concessions, Parking Revenue, Operating Revenues for the Month Ended February 28, 2017, Operating Expenses for the Month Ended February 28, 2017, Financial Summary for the Month Ended February 28, 2017, Nonoperating Revenues & Expenses for the Month Ended February 28, 2017, Operating Expenses for the Eight Months Ended February 28, 2017, Financial Summary for the Eight Months Ended February 28, 2017, Nonoperating Revenues & Expenses for the Eight Months Ended February 28, 2017, Nonoperating Revenues & Expenses for the Eight Months Ended February 28, 2017, and Statements of Net Position.