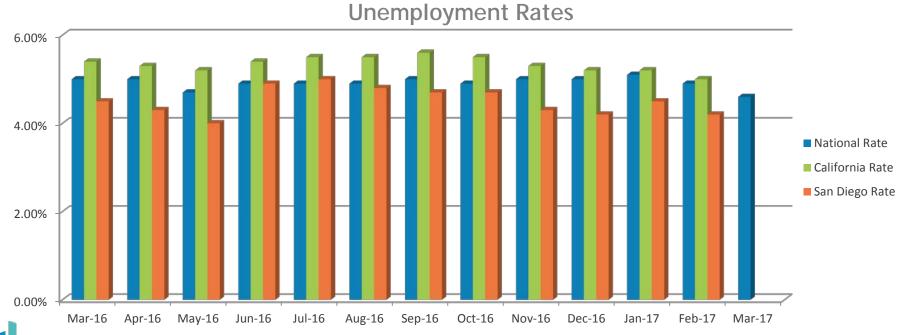

### 2. REVIEW OF THE UNAUDITED FINANCIAL STATEMENTS FOR THE EIGHT MONTHS ENDED FEBRUARY 28, 2017:

Scott Brickner, VP, Financial and Asset Management/Treasurer; and Kathy Kiefer, Senior Director, Finance and Asset Management provided a presentation on the Unaudited Financial Statements for the Eight Months Ended February 28, 2017, which included Gross Landing Weight Units, Enplanements, Car Rental License Fees, Food and Beverage Concessions Revenue, Retail Concessions Revenue, Total Terminal Concessions, Parking Revenue, Operating Revenues for the Month Ended February 28, 2017, Operating Expenses for the Month Ended February 28, 2017, Financial Summary for the Month Ended February 28, 2017, Nonoperating Revenues & Expenses for the Month Ended February 28, 2017, Operating Expenses for the Eight Months Ended February 28, 2017, Financial Summary for the Eight Months Ended February 28, 2017, Nonoperating Revenues & Expenses for the Eight Months Ended February 28, 2017, Nonoperating Revenues & Expenses for the Eight Months Ended February 28, 2017, and Statements of Net Position.