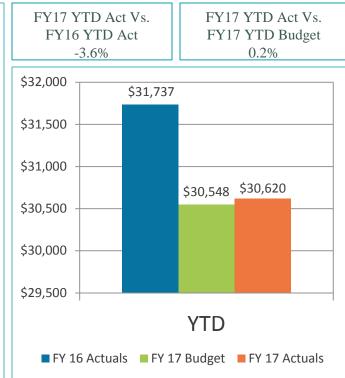

### 2. REVIEW OF THE UNAUDITED FINANCIAL STATEMENTS FOR THE EIGHT MONTHS ENDED FEBRUARY 28, 2017:

Scott Brickner, VP, Financial and Asset Management/Treasurer; and Kathy Kiefer, Senior Director, Finance and Asset Management provided a presentation on the Unaudited Financial Statements for the Eight Months Ended February 28, 2017, which included Gross Landing Weight Units, Enplanements, Car Rental License Fees, Food and Beverage Concessions Revenue, Retail Concessions Revenue, Total Terminal Concessions, Parking Revenue, Operating Revenues for the Month Ended February 28, 2017, Operating Expenses for the Month Ended February 28, 2017, Financial Summary for the Month Ended February 28, 2017, Nonoperating Revenues & Expenses for the Month Ended February 28, 2017, Operating Expenses for the Eight Months Ended February 28, 2017, Financial Summary for the Eight Months Ended February 28, 2017, Nonoperating Revenues & Expenses for the Eight Months Ended February 28, 2017, Nonoperating Revenues & Expenses for the Eight Months Ended February 28, 2017, and Statements of Net Position.