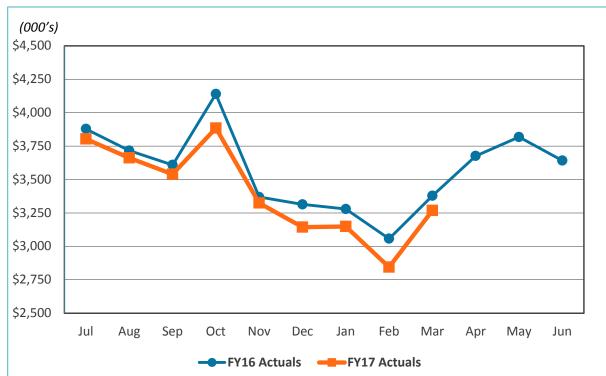

### 2. REVIEW OF THE UNAUDITED FINANCIAL STATEMENTS FOR THE EIGHT MONTHS ENDED FEBRUARY 28, 2017:

Scott Brickner, VP, Financial and Asset Management/Treasurer; and Kathy Kiefer, Senior Director, Finance and Asset Management provided a presentation on the Unaudited Financial Statements for the Eight Months Ended February 28, 2017, which included Gross Landing Weight Units, Enplanements, Car Rental License Fees, Food and Beverage Concessions Revenue, Retail Concessions Revenue, Total Terminal Concessions, Parking Revenue, Operating Revenues for the Month Ended February 28, 2017, Operating Expenses for the Month Ended February 28, 2017, Financial Summary for the Month Ended February 28, 2017, Nonoperating Revenues & Expenses for the Month Ended February 28, 2017, Operating Expenses for the Eight Months Ended February 28, 2017, Financial Summary for the Eight Months Ended February 28, 2017, Nonoperating Revenues & Expenses for the Eight Months Ended February 28, 2017, Nonoperating Revenues & Expenses for the Eight Months Ended February 28, 2017, and Statements of Net Position.