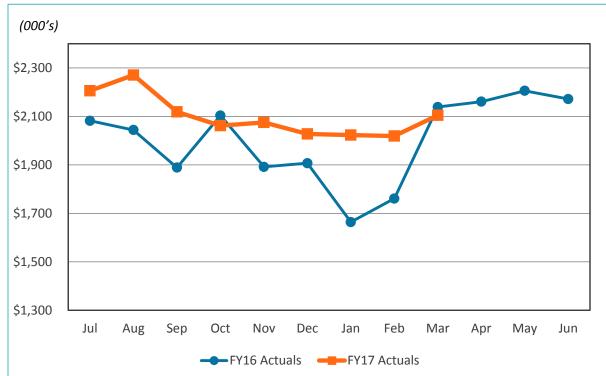

### 2. REVIEW OF THE UNAUDITED FINANCIAL STATEMENTS FOR THE EIGHT MONTHS ENDED FEBRUARY 28, 2017:

Scott Brickner, VP, Financial and Asset Management/Treasurer; and Kathy Kiefer, Senior Director, Finance and Asset Management provided a presentation on the Unaudited Financial Statements for the Eight Months Ended February 28, 2017, which included Gross Landing Weight Units, Enplanements, Car Rental License Fees, Food and Beverage Concessions Revenue, Retail Concessions Revenue, Total Terminal Concessions, Parking Revenue, Operating Revenues for the Month Ended February 28, 2017, Operating Expenses for the Month Ended February 28, 2017, Financial Summary for the Month Ended February 28, 2017, Nonoperating Revenues & Expenses for the Month Ended February 28, 2017, Operating Expenses for the Eight Months Ended February 28, 2017, Financial Summary for the Eight Months Ended February 28, 2017, Nonoperating Revenues & Expenses for the Eight Months Ended February 28, 2017, Nonoperating Revenues & Expenses for the Eight Months Ended February 28, 2017, and Statements of Net Position.