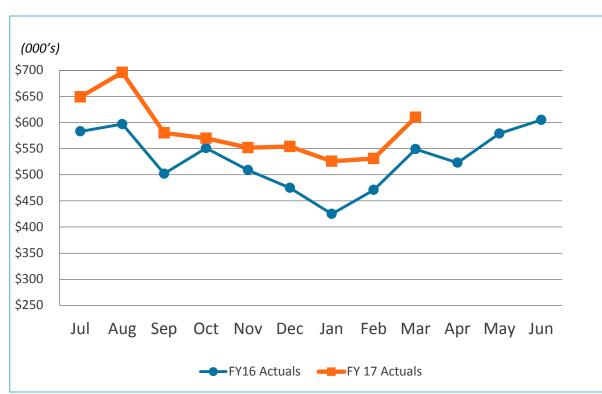

### 2. REVIEW OF THE UNAUDITED FINANCIAL STATEMENTS FOR THE EIGHT MONTHS ENDED FEBRUARY 28, 2017:

Scott Brickner, VP, Financial and Asset Management/Treasurer; and Kathy Kiefer, Senior Director, Finance and Asset Management provided a presentation on the Unaudited Financial Statements for the Eight Months Ended February 28, 2017, which included Gross Landing Weight Units, Enplanements, Car Rental License Fees, Food and Beverage Concessions Revenue, Retail Concessions Revenue, Total Terminal Concessions, Parking Revenue, Operating Revenues for the Month Ended February 28, 2017, Operating Expenses for the Month Ended February 28, 2017, Financial Summary for the Month Ended February 28, 2017, Nonoperating Revenues & Expenses for the Month Ended February 28, 2017, Operating Expenses for the Eight Months Ended February 28, 2017, Financial Summary for the Eight Months Ended February 28, 2017, Nonoperating Revenues & Expenses for the Eight Months Ended February 28, 2017, Nonoperating Revenues & Expenses for the Eight Months Ended February 28, 2017, and Statements of Net Position.