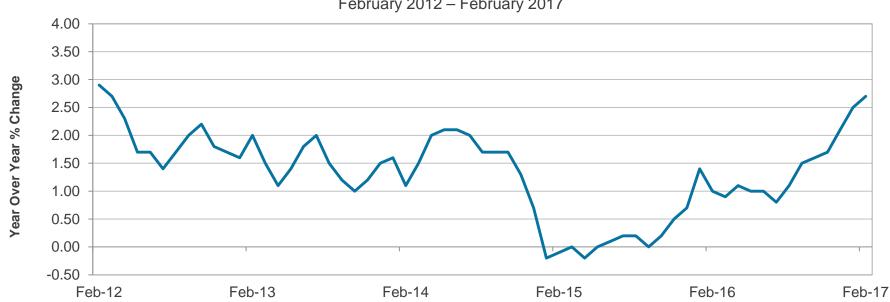

### 2. REVIEW OF THE UNAUDITED FINANCIAL STATEMENTS FOR THE EIGHT MONTHS ENDED FEBRUARY 28, 2017:

Scott Brickner, VP, Financial and Asset Management/Treasurer; and Kathy Kiefer, Senior Director, Finance and Asset Management provided a presentation on the Unaudited Financial Statements for the Eight Months Ended February 28, 2017, which included Gross Landing Weight Units, Enplanements, Car Rental License Fees, Food and Beverage Concessions Revenue, Retail Concessions Revenue, Total Terminal Concessions, Parking Revenue, Operating Revenues for the Month Ended February 28, 2017, Operating Expenses for the Month Ended February 28, 2017, Financial Summary for the Month Ended February 28, 2017, Nonoperating Revenues & Expenses for the Month Ended February 28, 2017, Operating Expenses for the Eight Months Ended February 28, 2017, Financial Summary for the Eight Months Ended February 28, 2017, Nonoperating Revenues & Expenses for the Eight Months Ended February 28, 2017, Nonoperating Revenues & Expenses for the Eight Months Ended February 28, 2017, and Statements of Net Position.