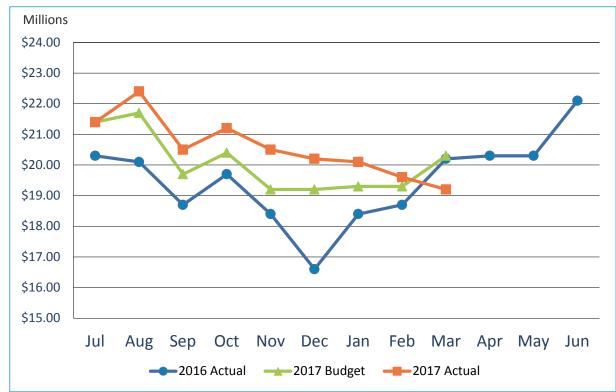

### 2. REVIEW OF THE UNAUDITED FINANCIAL STATEMENTS FOR THE EIGHT MONTHS ENDED FEBRUARY 28, 2017:

Scott Brickner, VP, Financial and Asset Management/Treasurer; and Kathy Kiefer, Senior Director, Finance and Asset Management provided a presentation on the Unaudited Financial Statements for the Eight Months Ended February 28, 2017, which included Gross Landing Weight Units, Enplanements, Car Rental License Fees, Food and Beverage Concessions Revenue, Retail Concessions Revenue, Total Terminal Concessions, Parking Revenue, Operating Revenues for the Month Ended February 28, 2017, Operating Expenses for the Month Ended February 28, 2017, Financial Summary for the Month Ended February 28, 2017, Nonoperating Revenues & Expenses for the Month Ended February 28, 2017, Operating Expenses for the Eight Months Ended February 28, 2017, Financial Summary for the Eight Months Ended February 28, 2017, Nonoperating Revenues & Expenses for the Eight Months Ended February 28, 2017, Nonoperating Revenues & Expenses for the Eight Months Ended February 28, 2017, and Statements of Net Position.