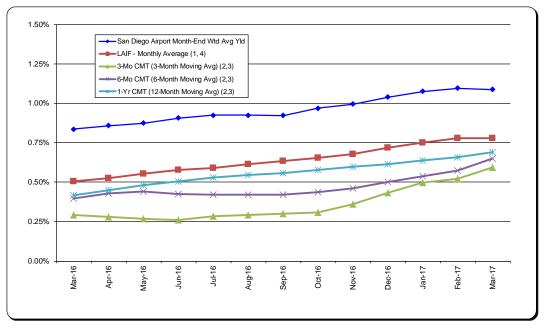

### 3. REVIEW OF THE AUTHORITY'S INVESTMENT REPORT AS OF FEBRUARY 28, 2017:

Geoff Bryant, Manager, Airport Finance, provided a presentation on the Authority's Investment Report as of February 28, 2017 which included Total Portfolio Summary, Portfolio Composition by Security Type, Portfolio Composition by Credit Rating, Portfolio Composition by Maturity, Benchmark Comparison, Detail of Security Holdings, Portfolio Investment Transactions, Bond Proceeds Summary, and Bond Proceeds Investment Transactions.