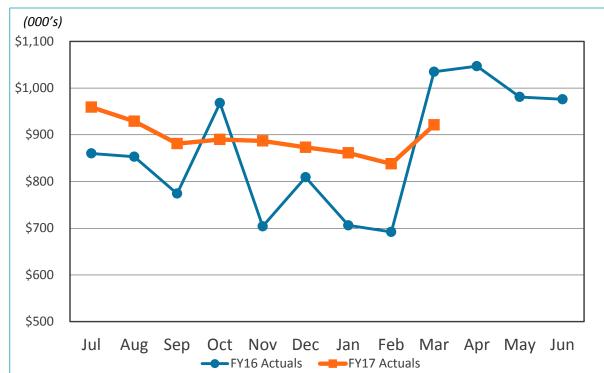

### 2. REVIEW OF THE UNAUDITED FINANCIAL STATEMENTS FOR THE EIGHT MONTHS ENDED FEBRUARY 28, 2017:

Scott Brickner, VP, Financial and Asset Management/Treasurer; and Kathy Kiefer, Senior Director, Finance and Asset Management provided a presentation on the Unaudited Financial Statements for the Eight Months Ended February 28, 2017, which included Gross Landing Weight Units, Enplanements, Car Rental License Fees, Food and Beverage Concessions Revenue, Retail Concessions Revenue, Total Terminal Concessions, Parking Revenue, Operating Revenues for the Month Ended February 28, 2017, Operating Expenses for the Month Ended February 28, 2017, Financial Summary for the Month Ended February 28, 2017, Nonoperating Revenues & Expenses for the Month Ended February 28, 2017, Operating Expenses for the Eight Months Ended February 28, 2017, Financial Summary for the Eight Months Ended February 28, 2017, Nonoperating Revenues & Expenses for the Eight Months Ended February 28, 2017, Nonoperating Revenues & Expenses for the Eight Months Ended February 28, 2017, and Statements of Net Position.