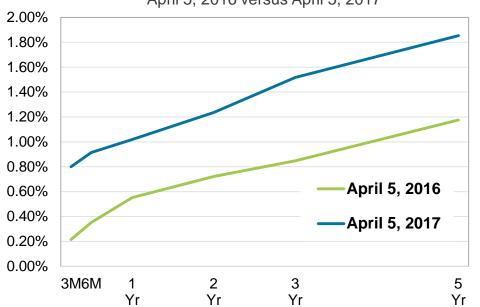

### 3. REVIEW OF THE AUTHORITY'S INVESTMENT REPORT AS OF FEBRUARY 28, 2017:

Geoff Bryant, Manager, Airport Finance, provided a presentation on the Authority's Investment Report as of February 28, 2017 which included Total Portfolio Summary, Portfolio Composition by Security Type, Portfolio Composition by Credit Rating, Portfolio Composition by Maturity, Benchmark Comparison, Detail of Security Holdings, Portfolio Investment Transactions, Bond Proceeds Summary, and Bond Proceeds Investment Transactions.