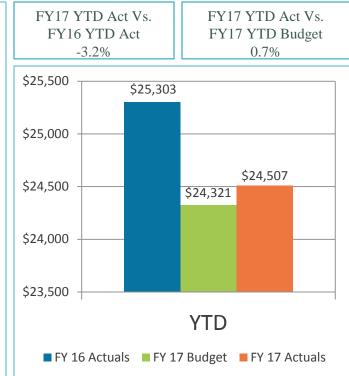

|        | 2/6/16 | 2/6/17 | Change |
|--------|--------|--------|--------|
| 3-Mo.  | 0.29%  | 0.52%  | 0.23%  |
| 6-Mo.  | 0.44%  | 0.62%  | 0.18%  |
| 1-Yr.  | 0.53%  | 0.78%  | 0.25%  |
| 2-Yr.  | 0.72%  | 1.15%  | 0.43%  |
| 3-Yr.  | 0.90%  | 1.41%  | 0.51%  |
| 5-Yr.  | 1.24%  | 1.85%  | 0.61%  |
| 10-Yr. | 1.84%  | 2.41%  | 0.57%  |
| 30-Yr. | 2.67%  | 3.05%  | 0.38%  |



Revenue & Expenses (Unaudited)
For the Month Ended
January 31, 2017 and 2016



#### Gross Landing Weight Units (000 lbs)





FY17 YTD Act Vs. FY17 YTD Budget 3.5%





#### **Enplanements**







#### Car Rental License Fees







#### Food and Beverage Concessions Revenue







#### **Retail Concessions Revenue**







#### Total Terminal Concessions (Includes Cost Recovery)







#### Parking Revenue







## Operating Revenues for the Month Ended January 31, 2017 (Unaudited)

|                        |    |       |          | iance<br>orable | %      | Prior    |
|------------------------|----|-------|----------|-----------------|--------|----------|
| (In thousands)         | В  | udget | Actual   | vorable)        | Change | Year     |
| Aviation revenue:      |    |       |          | <br>            |        |          |
| Landing fees           | \$ | 2,125 | \$ 2,200 | \$<br>75        | 4%     | \$ 2,080 |
| Aircraft parking fees  |    | 242   | 242      | -               | -      | 226      |
| Building rentals       |    | 4,577 | 4,597    | 20              | -      | 4,483    |
| Security surcharge     |    | 2,488 | 2,487    | (1)             | -      | 2,306    |
| CUPPS Supp