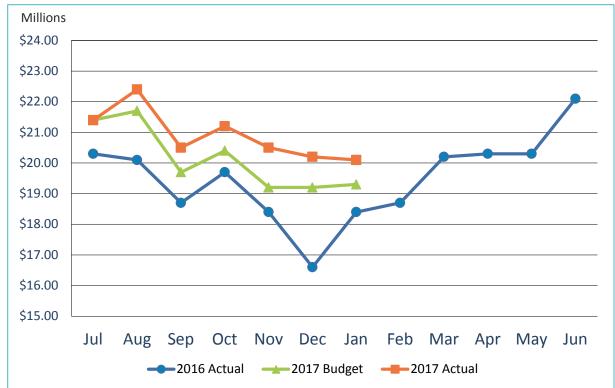

|    | (1)     | 75       |      | 76        | -      | 1,756    |
| Nonoperating revenue, net                         |    | 577     | 1,435    |      | 858       | 149%   | 1,603    |
| Change in net position before grant contributions |    | (1,417) | 466      |      | 1,883     |        | 1,275    |
| Capital grant contributions                       |    | 150     | 1,029    |      | 879       | 587%   | (577)    |
| Change in net position                            | \$ | (1,267) | \$ 1,495 | \$   | 2,762     | 218%   | \$ 698   |
|                                                   |    |         |          |      |           |        |          |

Variance



Revenue & Expense (Unaudited) For the Seven Months Ended January 31, 2017 and 2016

#### Operating Revenue (Unaudited)





FY17 YTD Act Vs. FY17 YTD Budget 3.6%





### Operating Revenues for the Seven Months Ended January 31, 2017 (Unaudited)

|           |                                                      | Variance<br>Favorable                                                                      | %                                                                                                                                                                                                                                                                                                                   | Prior