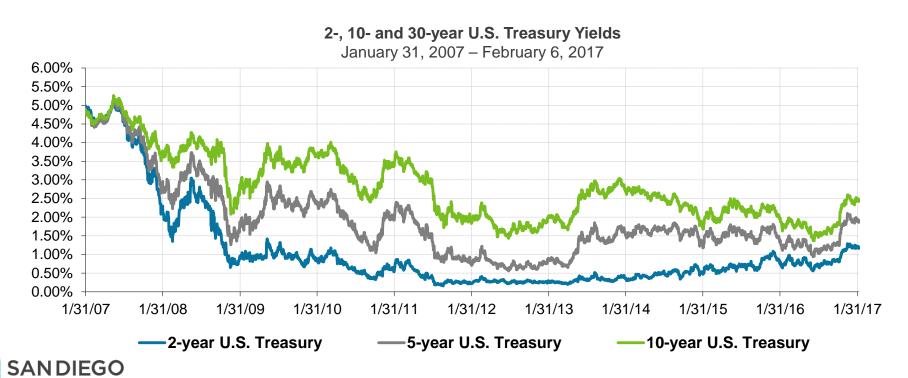

3. REVIEW OF THE AUTHORITY'S INVESTMENT REPORT AS OF JANUARY 31, 2017:

Presented by: Geoff Bryant, Manager, Airport Finance

4. SELECTION OF DEBT UNDERWRITERS FOR THE CAPITAL PROGRAM:

RECOMMENDATION: Forward this item to the Board for approval.

### 3. REVIEW OF THE AUTHORITY'S INVESTMENT REPORT AS OF DECEMBER 31, 2016:

Geoff Bryant, Manager, Airport Finance, provided a presentation on the Authority's Investment Report as of December 31, 2016 which included Total Portfolio Summary, Portfolio Composition by Security Type, Portfolio Composition by Credit Rating, Portfolio Composition by Maturity, Benchmark Comparison, Detail of Security Holdings, Portfolio Investment Transactions, Bond Proceeds Summary, and Bond Proceeds Investment Transactions.