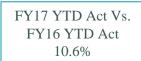

|    | (1)     | 75       |      | 76        | -      | 1,756    |
| Nonoperating revenue, net                         |    | 577     | 1,435    |      | 858       | 149%   | 1,603    |
| Change in net position before grant contributions |    | (1,417) | 466      |      | 1,883     |        | 1,275    |
| Capital grant contributions                       |    | 150     | 1,029    |      | 879       | 587%   | (577)    |
| Change in net position                            | \$ | (1,267) | \$ 1,495 | \$   | 2,762     | 218%   | \$ 698   |
|                                                   |    |         |          |      |           |        |          |

Variance



Revenue & Expense (Unaudited) For the Seven Months Ended January 31, 2017 and 2016

#### Operating Revenue (Unaudited)





FY17 YTD Act Vs. FY17 YTD Budget 3.6%





### Operating Revenues for the Seven Months Ended January 31, 2017 (Unaudited)

|           |                                                      | Variance<br>Favorable                                                                      | %                                                                                                                                                                                                                                                                                                                   | Prior