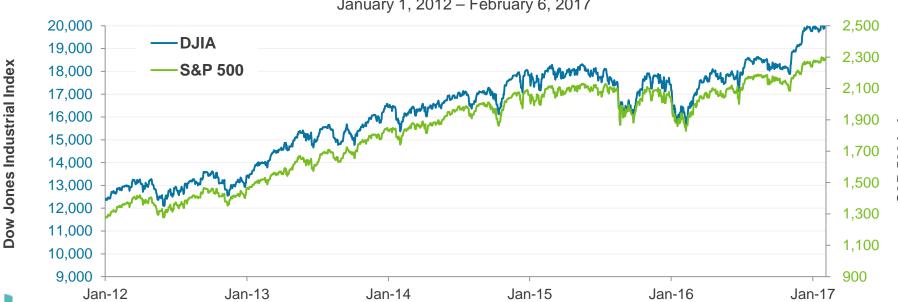

#### FINANCE COMMITTEE NEW BUSINESS:

2. REVIEW OF THE UNAUDITED FINANCIAL STATEMENTS FOR THE SEVEN MONTHS ENDED JANUARY 31, 2017:

Presented by: Kathy Kiefer, Senior Director, Finance and Asset Management

### 2. REVIEW OF THE UNAUDITED FINANCIAL STATEMENTS FOR THE SIX MONTHS ENDED DECEMBER 31, 2016:

Kathy Kiefer, Senior Director, Finance and Asset Management, provided a presentation on the Review of the Unaudited Financial Statements for the Six Months Ended December 31, 2016 which included Enplanements, Car Rental

DRAFT - Executive/Finance Committee Minutes Monday, January 23, 2017 Page 2 of 4

License Fees, Food and Beverage Concessions Revenue, Retail Concessions Revenue, Parking Revenue, Operating Revenues for the Month Ended December 31, 2016, Operating Expenses for the Month Ended December 31, 2016, Nonoperating Revenues & Expenses for the Month Ended December 31, 2016, Operating Revenues for the Six Months Ended December 31, 2016, Operating Expenses for the Six Months Ended December 31, 2016, Financial Summary for the Six Months Ended December 31, 2016, Financial Summary for the Six Months Ended December 31, 2016, Non-operating Revenues & Expenses for the Six Months Ended December 31, 2016, and Statements of Net Position.