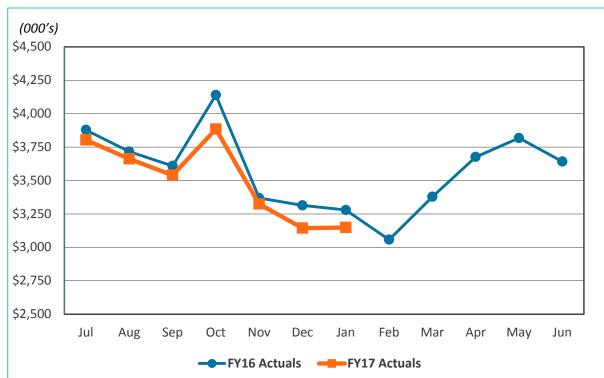

DRAFT - Executive/Finance Committee Minutes Monday, January 23, 2017 Page 2 of 4

License Fees, Food and Beverage Concessions Revenue, Retail Concessions Revenue, Parking Revenue, Operating Revenues for the Month Ended December 31, 2016, Operating Expenses for the Month Ended December 31, 2016, Nonoperating Revenues & Expenses for the Month Ended December 31, 2016, Operating Revenues for the Six Months Ended December 31, 2016, Operating Expenses for the Six Months Ended December 31, 2016, Financial Summary for the Six Months Ended December 31, 2016, Financial Summary for the Six Months Ended December 31, 2016, Non-operating Revenues & Expenses for the Six Months Ended December 31, 2016, and Statements of Net Position.