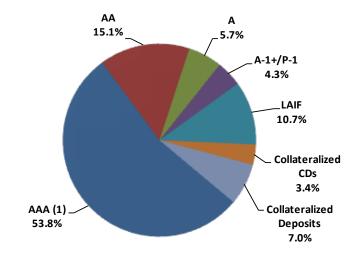

### 3. REVIEW OF THE AUTHORITY'S INVESTMENT REPORT AS OF DECEMBER 31, 2016:

Geoff Bryant, Manager, Airport Finance, provided a presentation on the Authority's Investment Report as of December 31, 2016 which included Total Portfolio Summary, Portfolio Composition by Security Type, Portfolio Composition by Credit Rating, Portfolio Composition by Maturity, Benchmark Comparison, Detail of Security Holdings, Portfolio Investment Transactions, Bond Proceeds Summary, and Bond Proceeds Investment Transactions.