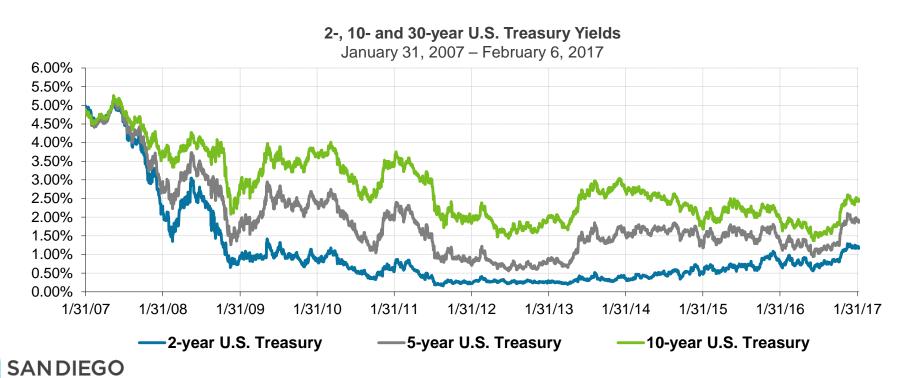

3. REVIEW OF THE AUTHORITY'S INVESTMENT REPORT AS OF JANUARY 31, 2017:

Presented by: Geoff Bryant, Manager, Airport Finance

4. SELECTION OF DEBT UNDERWRITERS FOR THE CAPITAL PROGRAM:

RECOMMENDATION: Forward this item to the Board for approval.