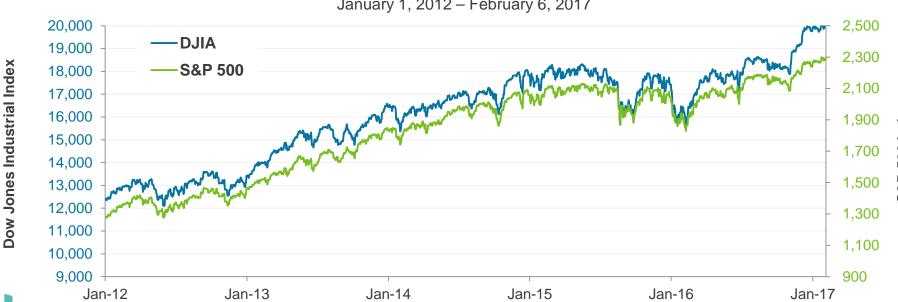

3. REVIEW OF THE AUTHORITY'S INVESTMENT REPORT AS OF JANUARY 31, 2017:

Presented by: Geoff Bryant, Manager, Airport Finance

4. SELECTION OF DEBT UNDERWRITERS FOR THE CAPITAL PROGRAM:

RECOMMENDATION: Forward this item to the Board for approval.