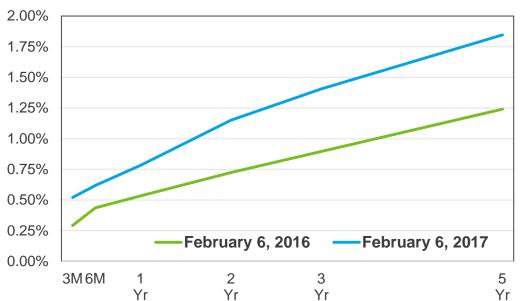

### 3. REVIEW OF THE AUTHORITY'S INVESTMENT REPORT AS OF DECEMBER 31, 2016:

Geoff Bryant, Manager, Airport Finance, provided a presentation on the Authority's Investment Report as of December 31, 2016 which included Total Portfolio Summary, Portfolio Composition by Security Type, Portfolio Composition by Credit Rating, Portfolio Composition by Maturity, Benchmark Comparison, Detail of Security Holdings, Portfolio Investment Transactions, Bond Proceeds Summary, and Bond Proceeds Investment Transactions.