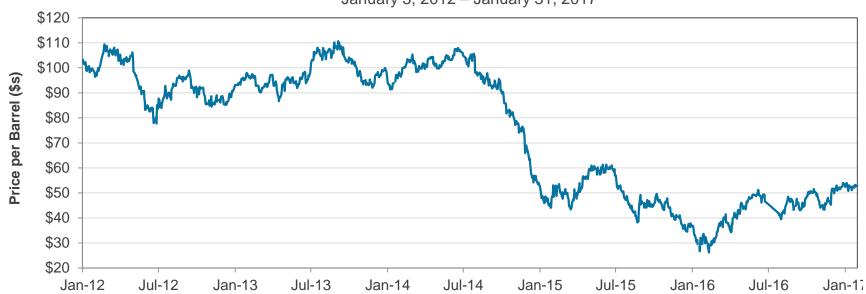

3. REVIEW OF THE AUTHORITY'S INVESTMENT REPORT AS OF JANUARY 31, 2017:

Presented by: Geoff Bryant, Manager, Airport Finance

4. SELECTION OF DEBT UNDERWRITERS FOR THE CAPITAL PROGRAM:

RECOMMENDATION: Forward this item to the Board for approval.