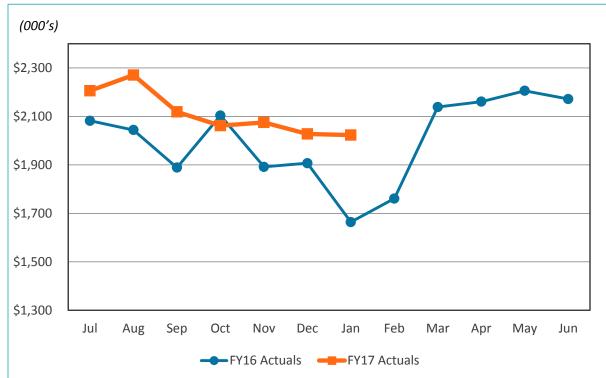

DRAFT - Executive/Finance Committee Minutes Monday, January 23, 2017 Page 2 of 4

License Fees, Food and Beverage Concessions Revenue, Retail Concessions Revenue, Parking Revenue, Operating Revenues for the Month Ended December 31, 2016, Operating Expenses for the Month Ended December 31, 2016, Nonoperating Revenues & Expenses for the Month Ended December 31, 2016, Operating Revenues for the Six Months Ended December 31, 2016, Operating Expenses for the Six Months Ended December 31, 2016, Financial Summary for the Six Months Ended December 31, 2016, Financial Summary for the Six Months Ended December 31, 2016, Non-operating Revenues & Expenses for the Six Months Ended December 31, 2016, and Statements of Net Position.