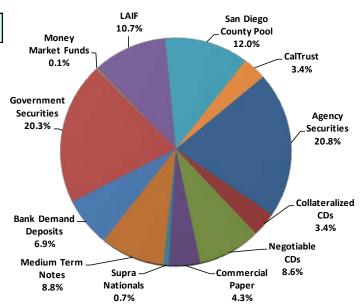

### 3. REVIEW OF THE AUTHORITY'S INVESTMENT REPORT AS OF DECEMBER 31, 2016:

Geoff Bryant, Manager, Airport Finance, provided a presentation on the Authority's Investment Report as of December 31, 2016 which included Total Portfolio Summary, Portfolio Composition by Security Type, Portfolio Composition by Credit Rating, Portfolio Composition by Maturity, Benchmark Comparison, Detail of Security Holdings, Portfolio Investment Transactions, Bond Proceeds Summary, and Bond Proceeds Investment Transactions.