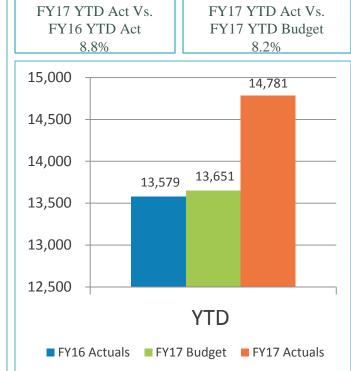

DRAFT - Executive/Finance Committee Minutes Monday, January 23, 2017 Page 2 of 4

License Fees, Food and Beverage Concessions Revenue, Retail Concessions Revenue, Parking Revenue, Operating Revenues for the Month Ended December 31, 2016, Operating Expenses for the Month Ended December 31, 2016, Nonoperating Revenues & Expenses for the Month Ended December 31, 2016, Operating Revenues for the Six Months Ended December 31, 2016, Operating Expenses for the Six Months Ended December 31, 2016, Financial Summary for the Six Months Ended December 31, 2016, Financial Summary for the Six Months Ended December 31, 2016, Non-operating Revenues & Expenses for the Six Months Ended December 31, 2016, and Statements of Net Position.