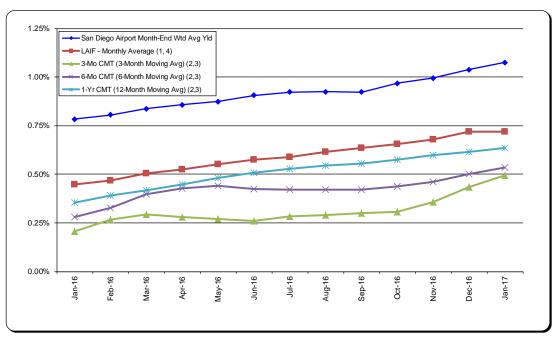

### 3. REVIEW OF THE AUTHORITY'S INVESTMENT REPORT AS OF DECEMBER 31, 2016:

Geoff Bryant, Manager, Airport Finance, provided a presentation on the Authority's Investment Report as of December 31, 2016 which included Total Portfolio Summary, Portfolio Composition by Security Type, Portfolio Composition by Credit Rating, Portfolio Composition by Maturity, Benchmark Comparison, Detail of Security Holdings, Portfolio Investment Transactions, Bond Proceeds Summary, and Bond Proceeds Investment Transactions.