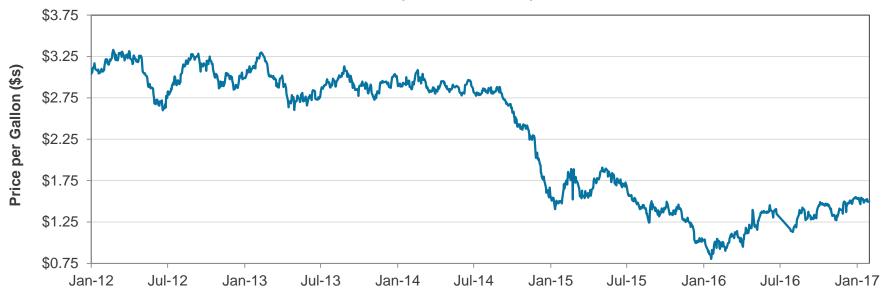

3. REVIEW OF THE AUTHORITY'S INVESTMENT REPORT AS OF JANUARY 31, 2017:

Presented by: Geoff Bryant, Manager, Airport Finance

4. SELECTION OF DEBT UNDERWRITERS FOR THE CAPITAL PROGRAM:

RECOMMENDATION: Forward this item to the Board for approval.