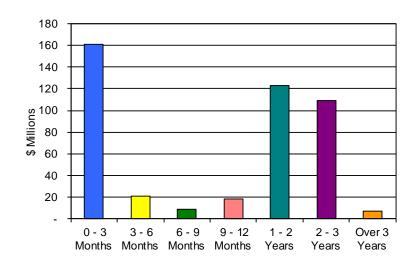

### 3. REVIEW OF THE AUTHORITY'S INVESTMENT REPORT AS OF DECEMBER 31, 2016:

Geoff Bryant, Manager, Airport Finance, provided a presentation on the Authority's Investment Report as of December 31, 2016 which included Total Portfolio Summary, Portfolio Composition by Security Type, Portfolio Composition by Credit Rating, Portfolio Composition by Maturity, Benchmark Comparison, Detail of Security Holdings, Portfolio Investment Transactions, Bond Proceeds Summary, and Bond Proceeds Investment Transactions.