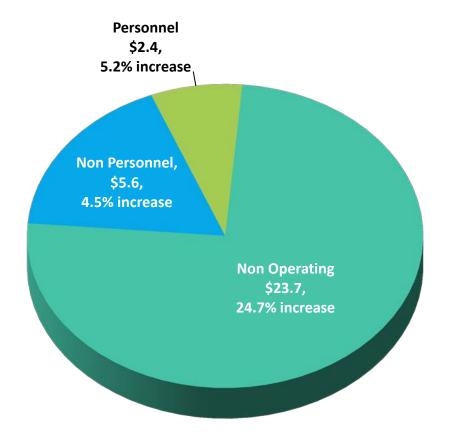

### 2. REVIEW OF THE UNAUDITED FINANCIAL STATEMENTS FOR THE NINE MONTHS ENDED MARCH 31, 2017:

Kathy Kiefer, Senior Director, Finance and Asset Management provided a presentation on the Unaudited Financial Statements for the Nine Months Ended March 31, 2017, which included Gross Landing Weight Units, Enplanements, Car Rental License Fees, Food and Beverage Concessions Revenue, Retail Concessions Revenue, Parking Revenue, Operating Revenues for the Month Ended March 31, 2017, Operating Expenses for the Month Ended March 31, 2017, Nonoperating Revenues & Expenses for the Month Ended March 31, 2017, Operating Revenues for the Nine Months Ended March 31, 2017, Operating Expenses for the Nine Months Ended March 31, 2017, Financial Summary for the Nine Months Ended March 31, 2017, Nonoperating Revenues & Expenses for the Nine Months Ended March 31, 2017, and Statements of Net Position as of March 31, 2017.