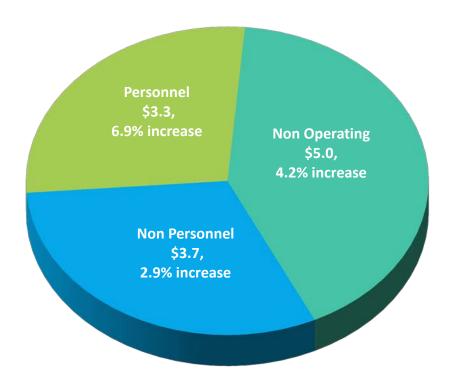

### 2. REVIEW OF THE UNAUDITED FINANCIAL STATEMENTS FOR THE NINE MONTHS ENDED MARCH 31, 2017:

Kathy Kiefer, Senior Director, Finance and Asset Management provided a presentation on the Unaudited Financial Statements for the Nine Months Ended March 31, 2017, which included Gross Landing Weight Units, Enplanements, Car Rental License Fees, Food and Beverage Concessions Revenue, Retail Concessions Revenue, Parking Revenue, Operating Revenues for the Month Ended March 31, 2017, Operating Expenses for the Month Ended March 31, 2017, Nonoperating Revenues & Expenses for the Month Ended March 31, 2017, Operating Revenues for the Nine Months Ended March 31, 2017, Operating Expenses for the Nine Months Ended March 31, 2017, Financial Summary for the Nine Months Ended March 31, 2017, Nonoperating Revenues & Expenses for the Nine Months Ended March 31, 2017, and Statements of Net Position as of March 31, 2017.