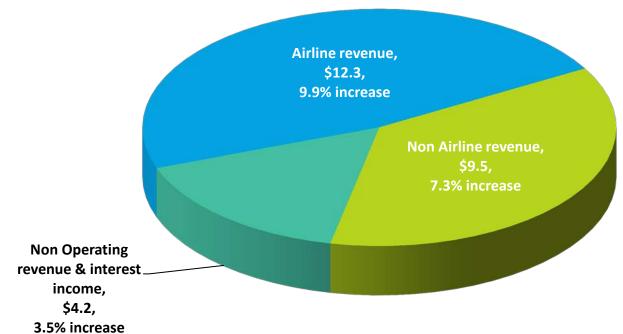

### A. REVIEW OF THE UNAUDITED FINANCIAL STATEMENTS FOR THE NINE MONTHS ENDED MARCH 31, 2017:

Kathy Kiefer, Senior Director, Finance and Asset Management provided a review of the Unaudited Financial Statements for Nine Months Ended March 31, 2017 which included Operating Revenues, Operating Expenses, Non-operating Revenue and Expenses, Financial Summary, Statement of Net Position – Assets, and Statement of Net Position – Liabilities and Net Positions.