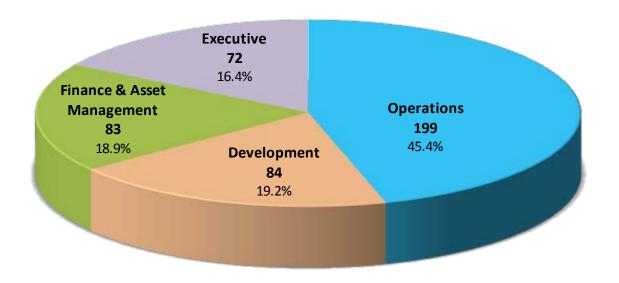

46,582     | 28,347,781    | 26,853,232    | (1,193,350)    | -4.25%   | 27,135,610       | 282,378         | 1.05%  |
| Debt Service                               | 71,988,477     | 72,418,977     | 81,150,716    | 80,841,954    | 8,422,977      | 11.63%   | 96,086,878       | 15,244,924      | 18.86% |
| Total Budget                               | \$ 227,847,077 | \$ 245,729,000 | \$263,330,000 | \$263,634,000 | \$ 17,905,000  | 7.29%    | \$ 283,997,000   | \$ 20,363,000   | 7.72%  |

SANDIEGO
INTERNATIONAL AIRPORT.

## **FY 2017 Proposed Expense Budget**

#### by Division





### FY 2018 Proposed Conceptual Expense Budget

### by Division





## **FY 2017 Proposed Budget**

### **Personnel by Division**





## **FY 2018 Proposed Conceptual Budget**

#### **Personnel by Division**







# **Division Budgets**





# **Executive Division**



## FY 2016 – 2017 Organizational Structure





# FY 2017 Proposed – FY 2018 Proposed Conceptual Budget Expense Summary

|                                         | FY 2015       | FY 2016       | FY 2017       | FY 2017       | Inc / (Dec)     |          | Inc / (Dec)         |          | FY 2018                  | Inc / (Dec)      | %      |
|-----------------------------------------|---------------|---------------|---------------|---------------|-----------------|----------|---------------------|----------|--------------------------|------------------|--------|
|                                         | Actuals       | Budget        | Conceptual    | Proposed      | FY 17 Proposed  | % Change | FY 17 Proposed      | % Change