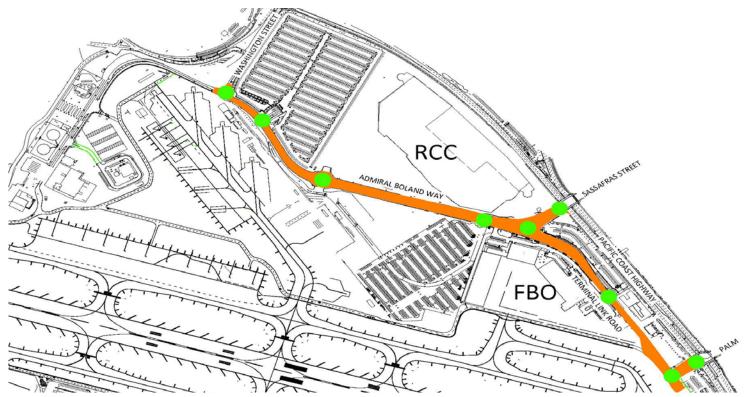

# **BOARD BUSINESS:**

7. APPROVE AND ADOPT A MID-YEAR ADJUSTMENT OF THE CAPITAL PROGRAM BUDGET FOR FISCAL YEARS 2016-2020 TO FUND AN INCREASE IN THE TERMINAL 2 PARKING PLAZA PROGRAM BUDGET; AND APPROVE AND AUTHORIZE THE PRESIDENT/CEO TO NEGOTIATE AND EXECUTE A FIRST AMENDMENT TO THE SWINERTON BUILDERS, INC., AGREEMENT TO ESTABLISH A MAXIMUM CONTRACT VALUE AND TO NEGOTIATE AND EXECUTE FUTURE WORK AUTHORIZATIONS AND A FUTURE GUARANTEED MAXIMUM PRICE AMENDMENT:

RECOMMENDATION: Adopt Resolution No. 2016-0046, approving and adopting a mid-year adjustment to the Fiscal Year 2016-2020 Capital Program Budget to fund an increase in the Terminal 2 Parking Plaza budget of \$45,720,000 for a Validated Program budget of \$127,800,000.

Adopt Resolution No. 2016-0047, approving and authorizing the President/CEO to negotiate and execute: 1) a First Amendment (the "Validation Amendment") to the Agreement with Swinerton Builders, Inc., establishing a Maximum Project Budget of \$99,800,000 and a Master Project Schedule for the design and construction of the Terminal 2 Parking Plaza; 2) Work Authorizations and a

Special Board and Executive/Finance Committee Meeting Agenda Monday, June 13, 2016 Page 4 of 5

Second Amendment ("Guaranteed Maximum Price Amendment") within the Maximum Project Budget after the issuance of the Validation Amendment in order to allow completion of 100% design and construction; and 3) future change orders using uncommitted funds within the Validated Program Budget of \$127,800,000.

Presented by: Bob Bolton, Director, Airport Design and Construction