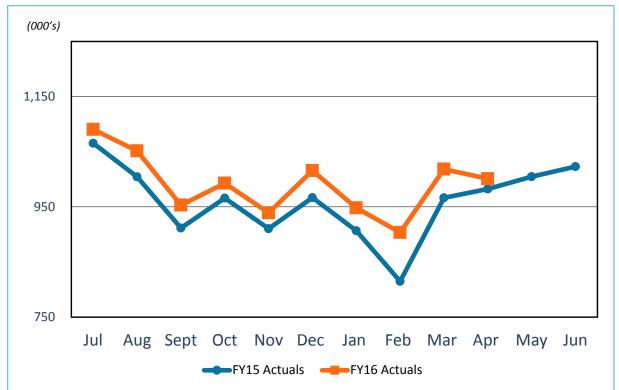

the hike in the federal funds target rate, longer-term yields have fallen from prior year levels driven by global economic concerns, lowered inflation expectations, and a flight to quality.





|        | 5/24/15 | 5/24/16 | Change  |
|--------|---------|---------|---------|
| 3-Mo.  | 0.02%   | 0.35%   | 0.33%   |
| 6-Mo.  | 0.08%   | 0.48%   | 0.40%   |
| 1-Yr.  | 0.23%   | 0.69%   | 0.46%   |
| 2-Yr.  | 0.64%   | 0.92%   | 0.28%   |
| 3-Yr.  | 1.01%   | 1.08%   | 0.07%   |
| 5-Yr.  | 1.57%   | 1.41%   | (0.16%) |
| 10-Yr. | 2.21%   | 1.86%   | (0.35%) |
| 20-Yr. | 2.73%   | 2.25%   | (0.48%) |
| 30-Yr. | 2.99%   | 2.65%   | (0.34%) |



Source: U.S. Department of the



Revenue & Expenses (Unaudited)
For the Month Ended
April 2016 and 2015



#### Gross Landing Weight Units (000 lbs)





FY16 YTD Act Vs. FY16 YTD Budget 4.4%





#### **Enplanements**







#### Car Rental License Fees





FY16 YTD Act Vs.



FY16 YTD Act Vs.

#### Food and Beverage Concessions Revenue







#### **Retail Concessions Revenue**



FY16 YTD Act Vs. FY15 YTD Act 8.2%

FY16 YTD Act Vs. FY16 YTD Budget 6.7%





#### Total Terminal Concessions (Includes Cost Recovery)





FY16 YTD Act Vs. FY16 YTD Budget 11.9%





#### Parking Revenue





FY16 YTD Act Vs. FY16 YTD Budget 11.4%





### Operating Revenues for the Month Ended April 30, 2016

|                        | _  |       |    |       | Fav   | riance<br>orable | %      | Prior       |
|------------------------|----|-------|----|-------|-------|------------------|--------|-------------|
| (In thousands)         | B  | udget | A