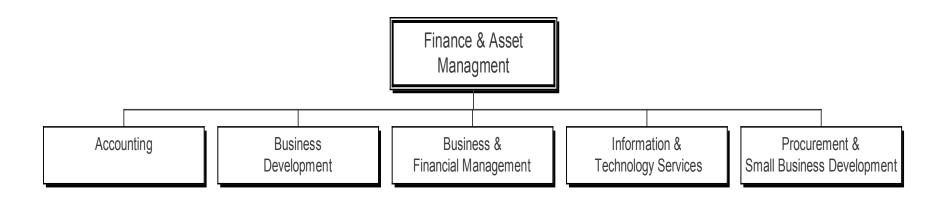

# 2. REVIEW OF THE UNAUDITED FINANCIAL STATEMENTS FOR THE TEN MONTHS ENDED APRIL 30, 2016:

RECOMMENDATION: Accept the report.

Presented by: Kathy Kiefer, Senior Director, Finance and Asset Management

Presented by: Scott Brickner, Vice President, Finance & Asset Management/Treasurer