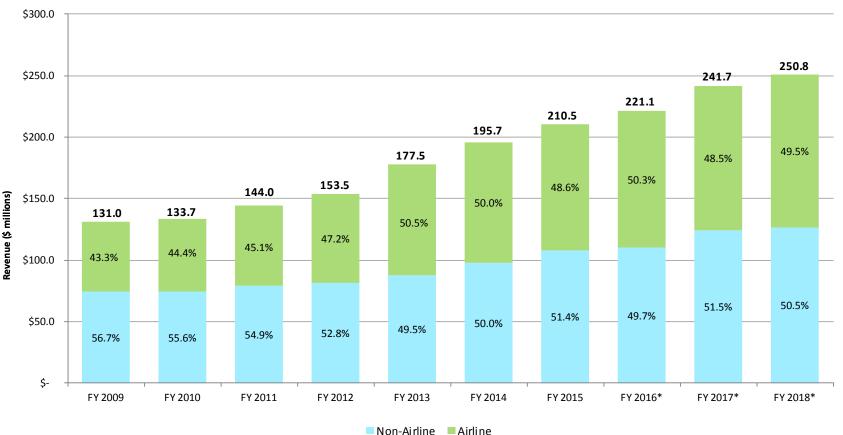

se in non-operating revenue primarily reflects:**

- Increase of \$4.2M in Customer Facility Charges (Rental Car Center fees) primarily due to higher enplanements and a full year at the \$9.00 rate
- Increase of \$0.8M in Passenger Facility Charges due to higher enplanements
- Increase of \$7.8M in capital grant contributions due to timing of grant eligible projects



## Airline Cost Per Enplaned Passenger

Airline derived cost per enplaned passenger includes landing fees, aircraft parking fees, terminal rents, **Common Use System Support charges and security surcharge** 





<sup>\*</sup> Projected FY 2016 and Budgeted FY 2017 & FY 2018

### Airline Cost Per Enplaned Passenger







Median (\$11.48) for the above selected Moody's rated airports

## Operating Revenue FY 2009 – FY 2018





<sup>\*</sup> Budgeted FY 2016, FY 2017 & FY 2018



# **Expense Budget Overview**



### **Expense Assumptions**

#### **Personnel**

- Salary and Wages
  - FY 2017-2018 include same assumptions as approved in FY 2017 Conceptual Budget
  - Pay-for-performance
  - Contractually required union increases
- Health and Dental Benefits
  - Health: FY 2017-2018 Budget 9.0% renewal rate
  - Dental: FY 2017 no increase in rate
    - FY 2018 Budget 6.0% renewal rate
- Retirement Benefits
  - FY 2017 Budget actuarial rate 12.9%
  - FY 2018 Budget actuarial rate 12.7%



### **Expense Assumptions** (Cont'd)

#### **Non-Personnel**

- Rental Car Center (RCC) busing costs (paid with CFCs)
- Environmental regulatory requirements increase
- Major maintenance increase due to Facility Condition Assessm