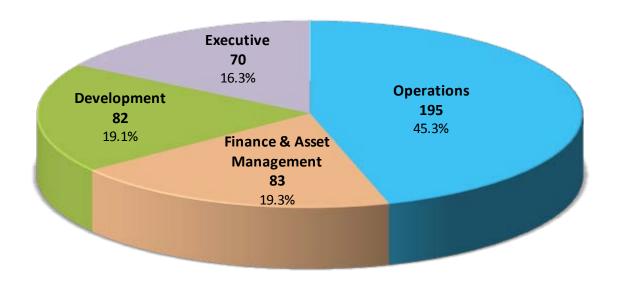

| 7.62%  |
| Financial & Asset Management Division      | 23,600,893     | 28,046,582     | 28,347,781    | 26,853,232    | (1,193,350)    | -4.25%   | 27,135,610       | 282,378         | 1.05%  |
| Debt Service                               | 71,988,477     | 72,418,977     | 81,150,716    | 80,841,954    | 8,422,977      | 11.63%   | 96,086,878       | 15,244,924      | 18.86% |
| Total Budget                               | \$ 227,847,077 | \$ 245,729,000 | \$263,330,000 | \$263,634,000 | \$ 17,905,000  | 7.29%    | \$ 283,997,000   | \$ 20,363,000   | 7.72%  |

SANDIEGO
INTERNATIONAL AIRPORT.

## **FY 2017 Proposed Expense Budget**

#### by Division





### FY 2018 Proposed Conceptual Expense Budget

### by Division





## **FY 2017 Proposed Budget**

### **Personnel by Division**





## **FY 2018 Proposed Conceptual Budget**

#### **Personnel by Division**







# **Division Budgets**





# **Executive Division**



## FY 2016 – 2017 Organizational Structure





# FY 2017 Proposed – FY 2018 Proposed Conceptual Budget Expense Summary

|                                         | FY 2015       | FY 2016       | FY 2017       | FY 2017       | Inc / (Dec)     |          | Inc / (Dec)         |          | FY 2018                  | Inc / (Dec)      | %      |
|-----------------------------------------|---------------|---------------|---------------|---------------|-----------------|----------|---------------------|----------|--------------------------|------------------|--------|
|                                         | Actuals       | Budget        | Conceptual