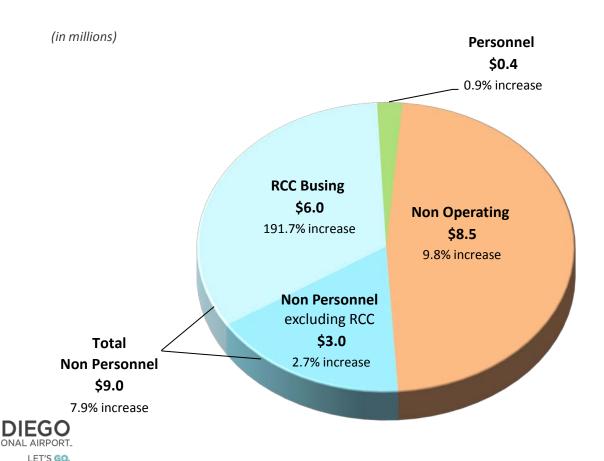

| 7.8%        |
| Equipment Outlay                           | 577,955            | 932,000           | 810,000                         | 1,525,650                     | 593,650           | 63.7%  | 715,650                                        | 88.4%       | 1,320,500                          | (205,150)                                    | -13.4%      |
| Total Authority Expenses incl Equip Outlay | \$ 227,847,077     | \$ 245,729,000    | \$ 263,330,000                  | \$ 263,634,000                | \$ 17,905,000     | 7.3%   | \$ 304,000                                     | 0.1%        | \$ 283,997,000                     | \$ 20,363,000                                | 7.7%        |



# FY 2017 Budget Expense Increase vs. FY 2016 Budget \$17.9M (7.3%)



#### **FY 2017 Proposed Personnel Summary**

#### by Division

|                            | FY 2016 FY 2017 |        | Total    |  |  |
|----------------------------|-----------------|--------|----------|--|--|
|                            | Budget          | Budget | Variance |  |  |
| Operations                 | 192             | 195    | 3        |  |  |
| Finance & Asset Management | 83              | 83     | 0        |  |  |
| Development                | 81              | 82     | 1        |  |  |
| Executive                  | 69              | 70     | 1        |  |  |
| TOTAL POSITIONS            | 425             | 430    | 5        |  |  |



#### **FY 2017 Proposed Head Count Changes**

| Division    | Department                   | Proposed New Position