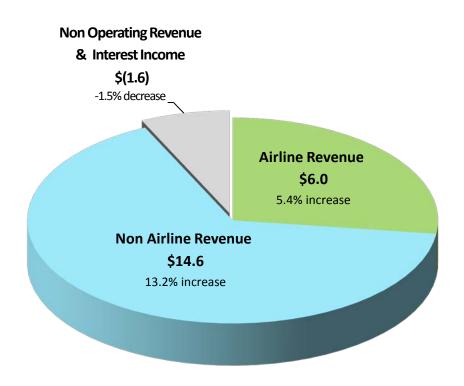

| 0.0%               |                |        | -               |                  | 0.0%   |
| Total Non-Operating Revenue                       | 99,824,543     | 100,183,780    | 97,794,059     | 96,820,030     | (3,363,750)    | -3.4%              | (974,029)      | -1.0%  | 109,645,031     | 12,825,001       | 13.2%  |
| Total Revenue                                     | \$ 316,077,143 | \$ 326,042,000 | \$ 336,560,000 | \$ 345,027,000 | \$ 18,985,000  | 5.8%               | \$ 8,467,000   | 2.5%   | \$ 367,030,000  | \$ 22,003,000    | 6.4%   |



\*Other Operating Revenue includes: Finger Printing Fees, Utilities Reimbursements, Service Charges, Equipment Rental and Miscellaneous Revenues

# FY 2017 Budget Revenue Increase vs. FY 2016 Budget \$19.0M (5.8%)

(in millions)



# FY 2017 Airline Revenue Increase \$6.0M (5.4%)

#### Net increase in airline revenue primarily reflects:

- Increase of \$2.2M in security surcharge reflecting an increase in Harbor Police cost, contract security services, access control maintenance cost and an increase in security checkpoints rent due to higher terminal rate
- Increase of \$2.0M in landing fees reflecting an increase in amortization for new airfield projects funded with cash
- Increase of \$1.7M in building rentals reflecting, increase in terminal major maintenance, increase in debt service and an increase in amortization for new terminal projects funded with cash



## FY 2017 Non Airline Revenue Increase \$14.6M (13.2%)

#### Net increase in non-airline revenue primarily reflects:

- Increase of \$4.8M in ground ren