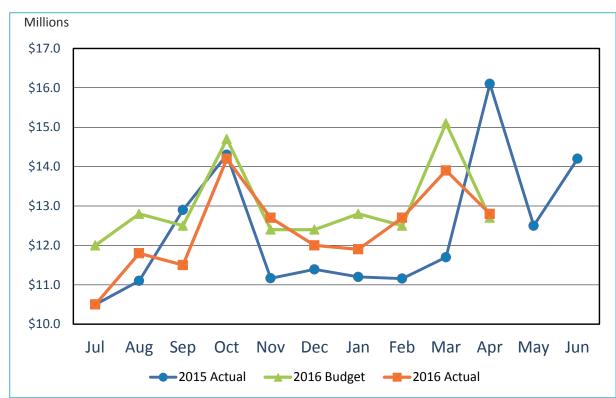

# SAN DIEGO COUNTY REGIONAL AIRPORT AUTHORITY Statements of Revenues, Expenses, and Changes in Net Position For the Month Ended April 30, 2016 (Unaudited) Revised

|                                                          | Budget           | Actual                                   | Variance<br>Favorable<br>(Unfavorable) | %              | Prior                  |
|----------------------------------------------------------|------------------|------------------------------------------|----------------------------------------|----------------|------------------------|
| Operating revenues:                                      | Duaget           | Actual                                   | (Omavorable)                           | Change         | Year                   |
| Aviation revenue:                                        |                  |                                          |                                        |                |                        |
| Landing fees                                             | \$ 2,065,712     | \$ 2,175,066                             | \$ 109,354                             | 5%             | \$ 2,041,518           |
| Aircraft parking Fees                                    | 239,608          | 221,526                                  | (18,082)                               | (8)%           | 226,320                |
| Building rentals                                         | 4,435,642        | 4,480,612                                | 44,970                                 | 1%             |                        |
| Security surcharge                                       | 2,307,068        | 2,304,985                                | (2,083)                                | (0)%           | 4,249,781              |
| CUPPS Support Charges                                    | 100,544          | 100,545                                  | (2,000)                                | 0%             | 2,210,825              |
| Other aviation revenue                                   | 130,403          | 129,254                                  | (1,149)                                | (1)%           | 93,750                 |
| Terminal rent non-airline                                | 119,291          | 110,440                                  | (8,851)                                | (7)%           | 132,974                |
| Terminal concessions                                     | 1,830,254        | 2,160,105                                | 329,851                                | 18%            | 102,767                |
| Rental car license fees                                  | 2,221,557        | 2,380,399                                | 158,842                                | 7%             | 1,863,833              |
| Rental car center cost recovery                          | 173,056          | 147,654                                  | (25,402)                               | 170            | 2,325,396              |
| License fees other                                       | 351,779          | 372,457                                  | 20,678                                 | -<br>6%        | 050.004                |
| Parking revenue                                          | 3,045,016        | 3,675,739                                | 630,723                                | 21%            | 358,361                |
| Ground transportation permits and citations              | 340,386          | 408,528                                  |                                        |                | 3,390,976              |
| Ground rentals                                           | 1,471,852        | 1,551,159                                | 68,142                                 | 20%            | 286,683                |
| Grant reinbursements                                     |                  |                                          | 79,307                                 | 5%             | 1,019,860              |
| Other operating revenue                                  | 24,000<br>39,441 | 24,000                                   | E0 020                                 | 0%             | 24,000                 |
| Total operating revenues                                 | 18,895,609       | 89,473                                   | 50,032                                 | 127%           | 97,950                 |
| Total operating revenues                                 | 10,030,003       | 20,331,942                               | 1,436,333                              | 8%             | 18,424,994             |
| Operating expenses:                                      |                  |                                          |                                        |                |                        |
| Salaries and benefits                                    | 3,523,043        | 3,145,755                                | 377,288                                | 11%            | E 450 070              |
| Contractual services                                     | 3,302,831        | 3,437,477                                | (134,646)                              |                | 5,156,070              |
| Safety and security                                      | 1,998,762        | 2,344,989                                | (346,227)                              | (4)%<br>(47)9/ | 3,887,339              |
| Space rental                                             | 869,049          | 2,344,369<br>870,450                     | (346,227)                              | (17)%          | 2,687,942              |
| Utilities                                                | 978,358          | 805,589                                  | 172,769                                | (0)%<br>18%    | 869,289                |
| Maintenance                                              | 1,190,708        | 1,674,038                                | (483,330)                              |                | 775,311                |
| Equipment and systems                                    | 81,311           | 43,960                                   | 37,351                                 | (41)%<br>46%   | 1,713,304              |
| Materials and supplies                                   | 36,080           | 40,850                                   |                                        |                | 37,636                 |
| Insurance                                                | 110,207          | 81,915                                   | (4,770)                                | (13)%          | 48,035                 |
| Employee development and support                         | 107,091          | 88,179                                   | 28,292                                 | 26%            | 88,586                 |
| Business development                                     | 257,733          | 170,456                                  | 18,912                                 | 18%            | 111,287                |
| Equipment rentals and repairs                            | 321,043          |                                          | 87,277                                 | 34%            | 361,501                |
| Total operating expenses                                 | 12,776,216       | 132,419<br>12,836,077                    | 188,624                                | 59%            | 365,856                |
| Total operating expenses                                 | 12,770,210       | 12,030,077                               | (59,861)                               | (0)%           | 16,102,156             |
| Depreciation                                             | 9,276,219        | 9,276,219                                |                                        |                | 7.055.044              |
| Operating income (loss)                                  | (3,156,826)      | (1,780,354)                              | 1,376,472                              | 4.40/          | 7,355,841              |
| operating moonic (1999)                                  | (0,100,020)      | (1,700,334)                              | 1,370,472                              | 44%            | (5,033,003)            |
| Nonoperating revenue (expenses):                         |                  |                                          |                                        |                |                        |
| Passenger facility charges                               | 3,222,314        | 2,926,399                                | (295,915)                              | (9)%           | 2 640 520              |
| Customer facility charges (Rental Car Center)            | 2,997,634        | 2,799,312                                | (198,322)                              | (3) %          | 2,640,538              |
| Quieter Home Program                                     | (272,344)        | (757,797)                                | (485,453)                              | (178)%         | 2,852,784              |
| Interest income                                          | 365,828          | 430,034                                  | 64,206                                 | 18%            | (269,044)              |
| BAB interest rebate                                      | 385,935          | 385,851                                  | (84)                                   | 1070           | 472,018                |
| Interest expense                                         | (5,616,220)      | (4,224,232)                              |                                        | 250/           | 385,851                |
| Bond amortization cost                                   | 351,457          | (4,224,232)<br>351,457                   | 1,391,988                              | 25%            | (4,903,442)            |
| Other nonoperating income (expenses)                     | (833)            | 3,659,126                                | 3,659,959                              | 0%             | 358,755                |
| Nonoperating revenue, net                                | 1,433,771        | 5,570,150                                | 4,136,379                              | -<br>288%      | 2,262,961              |
| Change in net position before capital grant contribution | (1,723,055)      | 3,789,796                                | 5,512,851                              | (320)%         | 3,800,421              |
| Capital grant contributions                              | 22,500           | 137,443                                  | 114,943                                | 511%           | (1,232,582)<br>841,406 |
| Change in net position                                   | \$ (1,700,555)   | \$ 3,927,239                             | \$ 5,627,794                           | 331%           | \$ (391,176)           |
| ₩ I "                                                    | 1.7. 2212231     | 7 -, -, -, -, -, -, -, -, -, -, -, -, -, | 7 0,021,107                            | 00170          | Ψ (331,170)            |