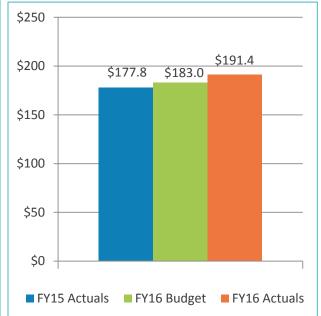

# Statements of Revenues, Expenses, and Changes in Net Position For the Ten Months Ended April 30, 2016 and 2015 (Unaudited)

Revised

|                                                           |    |              | •             | Variance<br>Favorable | %      |    | Prior        |
|-----------------------------------------------------------|----|--------------|---------------|-----------------------|--------|----|--------------|
|                                                           |    | Budget       | Actual        | (Unfavorable)         | Change |    | Year         |
| Operating revenues:                                       |    | 200301       | 710000        | (0.11.11.11.11.11)    |        |    |              |
| Aviation revenue:                                         |    |              |               |                       |        |    |              |
| Landing fees                                              | \$ | 20,272,978   | \$ 20,797,879 | \$ 524,901            | 3%     | \$ | 19,625,326   |
| Aircraft parking fees                                     | •  | 2,396,085    | 2,249,127     | (146,958)             | (6)%   |    | 2,271,916    |
| Building rentals                                          |    | 44,344,212   | 44,297,315    | (46,897)              | (0)%   |    | 42,397,849   |
| Security surcharge                                        |    | 23,070,675   | 22,263,961    | (806,714)             | (3)%   |    | 22,108,274   |
| CUPPS Support Charges                                     |    | 1,005,439    | 1,005,450     | ` 11                  | 0%     |    | 939,280      |
| Other aviation revenue                                    |    | 1,320,170    | 1,333,176     | 13,006                | 1%     |    | 1,321,344    |
| Terminal rent non-airline                                 |    | 1,190,113    | 811,010       | (379,103)             | (32)%  |    | 1,026,073    |
| Terminal concessions                                      |    | 17,550,598   | 19,640,008    | 2,089,410             | 12%    |    | 17,718,276   |
| Rental car license fees                                   |    | 21,144,941   | 22,040,141    | 895,200               | 4%     |    | 21,571,962   |
| Rental car center cost recovery                           |    | 173,056      | 495,341       | 322,285               | -      |    |              |
| License fees other                                        |    | 3,778,593    | 3,645,260     | (133,333)             | (4)%   |    | 3,643,065    |
| Parking revenue                                           |    | 31,798,448   | 35,413,084    | 3,614,636             | 11%    |    | 32,170,950   |
| Ground transportation permits and citations               |    | 3,528,446    | 4,346,215     | 817,769               | 23%    |    | 2,638,218    |
| Ground rentals                                            |    | 10,841,158   | 12,122,877    | 1,281,719             | 12%    |    | 9,566,797    |
| Grant reimbursements                                      |    | 243,200      | 243,930       | 730                   | 0%     |    | 243,130      |
| Other operating revenue                                   |    | 394,421      | 705,604       | 311,183               | 79%    |    | 603,029      |
| Total operating revenues                                  |    | 183,052,533  | 191,410,378   | 8,357,845             | 5%     | _  | 177,845,489  |
| rotal operating foreliads                                 | •  | ,            |               |                       |        |    | 111,010,100  |
| Operating expenses:                                       |    |              |               |                       |        |    |              |
| Salaries and benefits                                     |    | 37,411,728   | 35,244,032    | 2,167,696             | 6%     |    | 38,919,094   |
| Contractual services                                      |    | 31,453,063   | 30,609,024    | 844,039               | 3%     |    | 26,172,278   |
| Safety and security                                       |    | 21,373,046   | 21,215,181    | 157,865               | 1%     |    | 20,421,285   |
| Space rental                                              |    | 8,690,424    | 8,630,868     | 59,556                | 1%     |    | 8,694,663    |
| Utilities                                                 |    | 10,400,756   | 9,446,523     | 954,233               | 9%     |    | 8,644,957    |
| Maintenance                                               |    | 12,108,112   | 11,930,485    | 177,627               | 1%     |    | 11,734,889   |
| Equipment and systems                                     |    | 463,892      | 418,692       | 45,200                | 10%    |    | 182,745      |
| Materials and supplies                                    |    | 348,484      | 401,153       | (52,669)              | (15)%  |    | 352,074      |
| Insurance                                                 |    | 1,102,065    | 792,306       | 309,759               | 28%    |    | 882,906      |
| Employee development and support                          |    | 1,131,331    | 971,112       | 160,219               | 14%    |    | 807,773      |
| Business development                                      |    | 2,359,589    | 1,866,920     | 492,669               | 21%    |    | 2,104,811    |
| Equipment rentals and repairs                             |    | 3,205,071    | 2,597,926     | 607,145               | 19%    |    | 2,636,435    |
| Total operating expenses                                  |    | 130,047,561  | 124,124,222   | 5,923,339             | 5%     |    | 121,553,910  |
| Depreciation                                              |    | 70,822,446   | 70,822,446    |                       | 0%     |    | 67,568,493   |
| Operating income (loss)                                   | ,  | (17,817,474) | (3,536,290)   | 14,281,184            | 070    |    | (11,276,914) |
| Operating income (1033)                                   |    | (11,011,414) | (0,000,200)   | 14,201,104            |        |    | (11,210,014) |
| Nonoperating revenue (expenses):                          |    |              |               |                       |        |    |              |
| Passenger facility charges                                |    | 31,905,828   | 32,844,576    | 938,748               | 3%     |    | 30,967,475   |
| Customer facility charges (Rental Car Center)             |    | 27,556,451   | 27,671,770    | 115,319               | 0%     |    | 26,474,796   |
| Quieter Home Program                                      |    | (2,740,269)  | (3,557,316)   | (817,047)             | (30)%  |    | (2,395,654)  |
| Interest income                                           |    | 4,008,595    | 4,888,271     | 879,676               | 22%    |    | 4,852,673    |
| BAB interest rebate                                       |    | 3,859,349    | 3,871,504     | 12,155                | 0%     |    | 3,859,014    |
| Interest expense                                          |    | (48,024,027) | (48,368,288)  | (344,261)             | (1)%   |    | (51,530,926) |
| Bond amortization                                         |    | 3,542,202    | 3,542,202     | -                     | 0%     |    | 3,614,073    |
| Other nonoperating income (expenses)                      |    | (8,333)      | 5,004,708     | 5,013,041             | -      |    | 1,194,439    |
| Nonoperating revenue, net                                 |    | 20,099,796   | 25,897,427    | 5,797,631             | 29%    |    | 17,035,890   |
| Change in net position before capital grant contributions |    | 2,282,322    | 22,361,137    | 20,078,815            | 880%   |    | 5,758,976    |
| Capital grant contributions                               |    | 11,520,853   | 10,435,315    | (1,085,538)           | (9)%   |    | 3,894,424    |
| Change in net position                                    | \$ | 13,803,175   | \$ 32,796,452 | \$ 18,993,277         | 138%   | \$ | 9,653,400    |
|                                                           |    |              |               |                       |        |    |              |