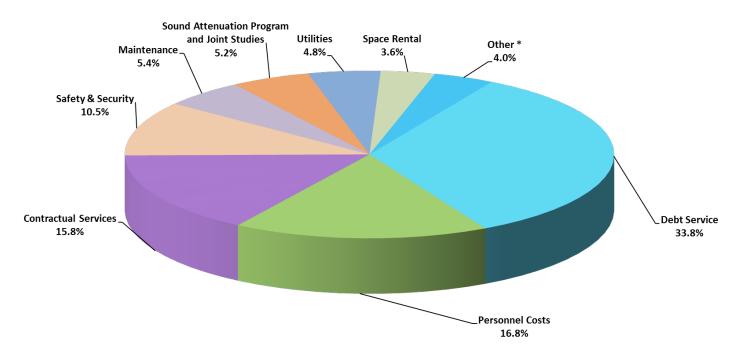

# **BUDGET WORKSHOP:**

8. DISCUSSION REGARDING THE SAN DIEGO COUNTY REGIONAL AIRPORT AUTHORITY FISCAL YEAR 2017 PROPOSED BUDGET AND FISCAL YEAR 2018 PROPOSED CONCEPTUAL BUDGET:

RECOMMENDATION: Discuss the Fiscal Year 2017 Proposed Budget and Fiscal Year 2018 Proposed Conceptual Budget.