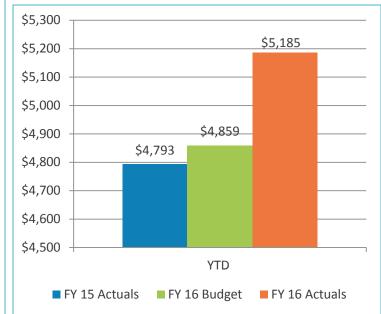

(Unaudited)

|                                        |           |             | - Month to Date       |            |                      |             |             | Year to Date          |                     | 111111111111111111111111111111111111111 |
|----------------------------------------|-----------|-------------|-----------------------|------------|----------------------|-------------|-------------|-----------------------|---------------------|-----------------------------------------|
|                                        | Budget    | Actual      | Variance<br>Favorable | Variance   | Prior Year<br>Actual | Budget      | Actual      | Variance<br>Favorable | Variance<br>Percent | Prior Year<br>Actual                    |
| Concession Revenue                     |           |             |                       |            |                      |             |             |                       |                     |                                         |
| 45111 - Term Concessions-Food & Bev    | \$729,443 | \$1,047,132 | \$317,689             | 4          | \$713,279            | \$7,049,060 | \$8,448,753 | \$1,399,692           | 20                  | \$7,012,335                             |
| 45112 - Terminal Concessions - Retail  | 538,774   | 522,668     | (16,106)              | (3)        | 552,737              | 4,859,232   | 5,184,556   | 325,323               | 7                   | 4,793,321                               |
| 45113 - Term Concessions - Other       | 223,853   | 263,908     | 40,055                | <b>.</b> & | 267,952              | 2,273,972   | 2,734,004   | 460,032               | 20                  | 2,671,445                               |
| 45114 - Term Concessions Space Rents   | 77,721    | 71,170      | (6,551)               | (8)        | 70,973               | 777,213     | 712,654     | (64,559)              | (8)                 | 774,349                                 |
| 45115 - Term Concessions Cost Recovery | 92,419    | 85,157      | (7,262)               | (8)        | 86,452               | 924,187     | 859,111     | (65,076)              | <u>(</u> )          | 804,179                                 |
| 45116 - Rec Distr Center Cost Recovery | 125,102   | 123,459     | (1,644)               | (1)        | 123,121              | 1,251,023   | 1,238,332   | (12,691)              | (1)                 | 1,245,202                               |
| 45117 - Concessions Marketing Program  | 42,942    | 46,611      | 3,669                 | 6          | 49,319               | 415,911     | 462,598     | 46,687                | 7                   | 417,445                                 |
| 45120 - Rental car license fees        | 2,221,557 | 2,380,399   | 158,842               | 7          | 2,325,396            | 21,144,941  | 22,040,141  | 895,200               | 4                   | 21,571,962                              |
| 45121 - Rental Car Center Cost Recover | 173,056   | 147,654     | (25,402)              | (15)       | 0                    | 173,056     | 495,341     | 322,285               | 186                 | 0                                       |
| 45130 - License Fees - Other           | 351,779   | 372,457     | 20,678                | 9          | 358,361              | 3,778,593   | 3,645,260   | (133,332)             | (4)                 | 3,643,065                               |
| Total Concession Revenue               | 4,576,647 | 5,060,615   | 483,968               | 1          | 4,547,589            | 42,647,188  | 45,820,748  | 3,173,560             |                     | 42,933,303                              |
| Parking and Ground Transportat         |           |             |                       |            |                      |             |             |                       |                     |                                         |
| 45210 - Parking                        | 3,045,016 | 3,675,739   | 630,723               | 21         | 3,390,976            | 31,798,448  | 35,413,084  | 3,614,636             | 7                   | 32,170,950                              |
| 45220 - AVI fees                       | 312,674   | 387,623     | 74,949                | 24         | 165,981              | 2,812,578   | 3,194,744   | 382,166               | 14                  | 1,476,724                               |
| 45240 - Ground Transportation Pe       | 18,959    | 12,152      | (6,808)               | (36)       | 115,978              | 646,776     | 959,740     | 312,965               | 48                  | 1,053,365                               |
| 45250 - Citations                      | 8,753     | 8,753       | 0                     | 0          | 4,724                | 69,092      | 191,731     | 122,639               | 178                 | 108,129                                 |
| Total Parking and Ground Transportat   | 3,385,402 | 4,084,266   | 698,865               | 21         | 3,677,659            | 35,326,893  | 39,759,300  | 4,432,406             | 13                  | 34,809,168                              |
| Ground Rentals                         |           |             |                       |            |                      |             |             |                       |                     |                                         |
| 45310 - Ground Rental - Fixed          | 1,471,852 | 1,551,160   | 79,308                | 2          | 1,009,566            | 10,841,158  | 12,100,303  | 1,259,145             | 12                  | 9,537,903                               |
| 45320 - Ground Rental - Percenta       | 0         | 0           | 0                     | 0          | 10,294               | 0           | 22,574      | 22,574                | 0                   | 28,894                                  |
| Total Ground Rentals                   | 1,471,852 | 1,551,160   | 79,308                | ا<br>چ     | 1,019,860            | 10,841,158  | 12,122,877  | 1,281,719             | 12                  | 9,566,797                               |
| Grant Reimbursements                   |           |             |                       |            |                      |             |             |                       |                     |                                         |
| 45410 - TSA Reimbursements             | 24,000    | 24,000      | 0                     | 0          | 24,000               | 243,200     | 243,930     | 730                   | 0                   | 243,130                                 |
| Total Grant Reimbursements             | 24,000    | 24,000      | 0                     | <br> °     | 24,000               | 243,200     | 243,930     | 730                   | <br> 0              | 243,130                                 |