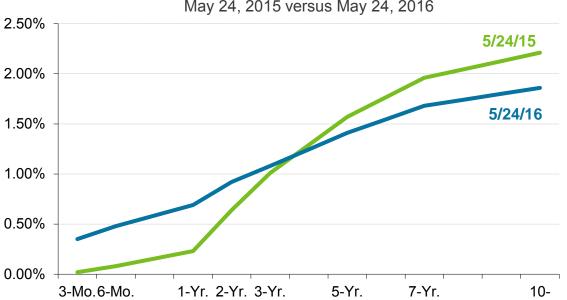

nning of the year on global economic uncertainty and a general de-risking, the markets rebounded as global economic concerns subsided. Although down from their highs for the year, the equity markets are still up for the year. Year-to-date, the DJIA is up 1.61% and the S&P 500 is up 1.57%.



# **Treasury Yields**

Over the past five years, longer-term Treasury yields have fallen on global economic weakness and lower inflation expectations while shorter-term rates are up modestly on a higher federal funds rate hike.



# U.S. Treasury Yield Curve Flattens

While shorter-term Treasury yields are up on the hike in the federal funds target rate, longer-term yields have fallen from prior year levels driven by global economic concerns, lowered inflation expectations, and a flight to quality.





|        | 5/24/15 | 5/24/16 | Change  |
|--------|---------|---------|---------|
| 3-Mo.  | 0.02%   | 0.35%   | 0.33%   |
| 6-Mo.  | 0.08%   | 0.48%   | 0.40%   |
| 1-Yr.  | 0.23%   | 0.69%   | 0.46%   |
| 2-Yr.  | 0.64%   | 0.92%   | 0.28%   |
| 3-Yr.  | 1.01%   | 1.08%   | 0.07%   |
| 5-Yr.  | 1.57%   | 1.41%   | (0.16%) |
| 10-Yr. | 2.21%   | 1.86%   | (0.35%) |
| 20-Yr. | 2.73%   | 2.25%   | (0.48%) |
| 30-Yr. | 2.99%   | 2.65%   | (0.34%) |



Source: U.S. Department of the



Revenue & Expenses (Unaudited)
For the Month Ended
April 2016 and 2015



#### Gross Landing Weight Units (000 lbs)





FY16 YTD Act Vs. FY16 YTD Budget 4.4%





#### **Enplanements**







#### Car Rental License Fees





FY16 YTD Act Vs.



FY16 YTD Act Vs.

#### Food and Beverage Concessions Revenue