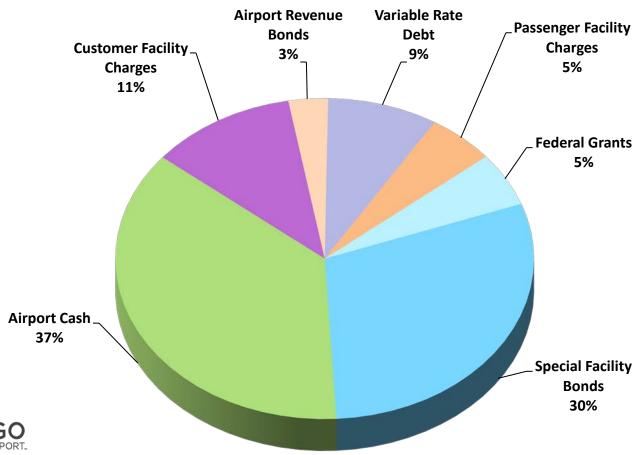

Customer Facility Charges  | 112,138     | 2,925      | -          | -         | -         | -         | 115,064      |  |
| Variable Rate Debt         | -           | 57,100     | 29,739     | -         | -         | -         | 86,839       |  |
| Federal Grants             | 18,653      | 1,350      | 9,135      | -         | 26,000    | -         | 55,138       |  |
| Passenger Facility Charges | 841         | 27,390     | 16,350     | 980       | 7,500     | -         | 53,060       |  |
| Airport Revenue Bonds      | 30,643      | 347        | -          | -         | -         | -         | 30,990       |  |
| TOTAL SOURCES OF FUNDS     | \$ 552,809  | \$ 154,803 | \$ 160,695 | \$ 49,747 | \$ 87,772 | \$ 10,897 | \$ 1,016,723 |  |



### Total Sources of Funds Pre FY 2017-FY 2021



LET'S GO.

### Aggregate Debt FY 2010 - FY 2021





Coverage Ratio, Debt Per Origin & Destination (O&D) Enplanement





# Coverage Ratio, Debt Per Origin & Destination (O&D) Enplanement

| Fiscal Year | Outstanding Debt 1 (in thousands) | Debt per<br>O&D EPAX <sup>2</sup> | Debt<br>Coverage <sup>3</sup> |
|-------------|-----------------------------------|-----------------------------------|-------------------------------|
| FY 2011*    | \$635,298                         | 80.07                             | 3.11                          |
| FY 2012*    | \$630,538                         | 78.22                             | 2.81                          |
| FY 2013*    | \$1,006,596                       | 122.56                            | 3.77                          |
| FY 2014