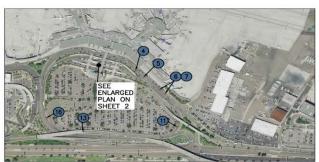

Strategies:**

- Financial
- Customer
- Operations

| 1 | Preserve Part 139 or other regulatory compliance |
|---|--------------------------------------------------|
|---|--------------------------------------------------|

| Estimated Cost | Duration  |
|----------------|-----------|
| \$1,172,300    | 15 months |



### **Terminal 2 Loop Pavement Seal Coat**



### **Terminal 2 Loop Pavement Seal Coat**

#### Scope:

- Rehabilitate per 2015 Pavement Management Study (2017)
- Seal coat 128,000 sq. ft. of pavement, apply new markings
- Will involve night work to accommodate operations

#### **Strategies:**

Financial

Customer

Operations

3 Preserve Airport access, roadways, and parking

| Estimated Cost | Duration  |
|----------------|-----------|
| \$750,230      | 13 months |





































#### Scope:

- Rehabilitate per 2015 Pavement Management Study (2018)
- Rehabilitate 188,000 sq. ft. with 2" mill & overlay
- Rehabilitate 100,000 sq. ft. of full-depth, partial A/C replacement
- Involves phasing and all night work to accommodate operations and minimize impacts

#### **Strategies:**

Financial

Customer

Operations

3 Preserve Airport access, roadways, and parking

| Estimated Cost | Duration  |
|----------------|-----------|
| \$5,582,000    | 19 months |



#### Rehabilitate North Side Vehicle Service Rd.





#### Rehabilitate North Side Vehicle Service Rd.

#### Scope:

- Remove & replace sub-base/asphalt to support heavy fuel trucks & ARFF vehicles
- Replace single lane with dual lane east of ILS glideslope antenna & relocate road further n