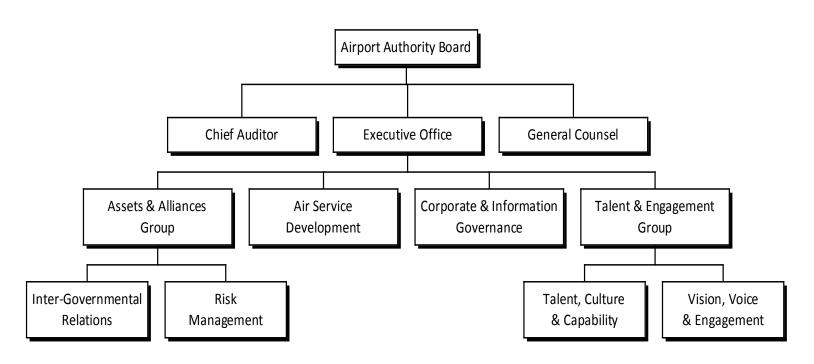

| 1.05%  |
| Debt Service                               | 71,988,477     | 72,418,977     | 81,150,716    | 80,841,954    | 8,422,977      | 11.63%   | 96,086,878       | 15,244,924      | 18.86% |
| Total Budget                               | \$ 227,847,077 | \$ 245,729,000 | \$263,330,000 | \$263,634,000 | \$ 17,905,000  | 7.29%    | \$ 283,997,000   | \$ 20,363,000   | 7.72%  |

SANDIEGO
INTERNATIONAL AIRPORT.

## **FY 2017 Proposed Expense Budget**

#### by Division





### FY 2018 Proposed Conceptual Expense Budget

### by Division





## **FY 2017 Proposed Budget**

### **Personnel by Division**





## **FY 2018 Proposed Conceptual Budget**

#### **Personnel by Division**







# **Division Budgets**





# **Executive Division**



## FY 2016 – 2017 Organizational Structure





# FY 2017 Proposed – FY 2018 Proposed Conceptual Budget Expense Summary

|                                         | FY 2015       | FY 2016       | FY 2017       | FY 2017       | Inc / (Dec)     |          | Inc / (Dec)         |          | FY 2018                  | Inc / (Dec)      | %      |
|-----------------------------------------|---------------|---------------|---------------|---------------|-----------------|----------|---------------------|----------|--------------------------|------------------|--------|
|                                         | Actuals       | Budget        | Conceptual    | Proposed      | FY 17 Proposed  | % Change | FY 17 Proposed      | % Change | Proposed                 | FY 18 Conceptual | Change |
|                                         |