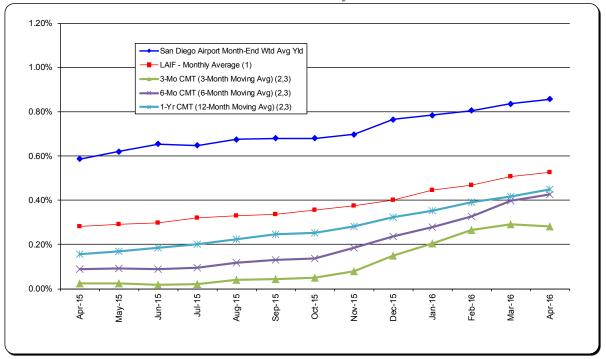

# 3. REVIEW OF THE AUTHORITY'S INVESTMENT REPORT AS OF APRIL 30, 2016:

RECOMMENDATION: Accept the report.

Presented by: Geoff Bryant, Manager, Airport Finance