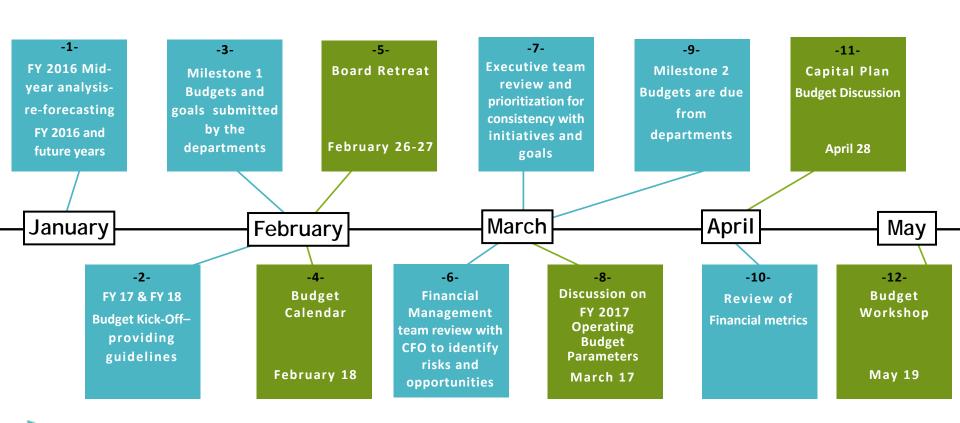

and A Subordinate ratings with a stable outlook

Moody's affirms A1 Senior and A2 Subordinate ratings and revises the outlook from stable to positive

Moody's affirms A3 rating with stable outlook on special facility bonds

#### **Key Rating Rationale:**

- Strong Service Area: The airport's strong enplanement base is serviced by a diverse group of airlines and benefits San Diego county's service area.
- Robust enplanement growth

- Favorable Hybrid Airline Agreement: The airport has a hybrid use and lease agreement, which is residual on the airfield and compensatory in the terminal.
  - Conservative Fixed Rate Debt Profile
  - Strong Debt Service Coverage and liquidity ratios





## **Budget Objectives**



## **Budget Objective**







## **Budget Process**



### **Budget Process**





## **Budget Process**

### FY 2017 Expenses Milestone 2 vs. Milestone 1

|                                            | FY 2017        | FY 2017        | Inc / (Dec)    |
|--------------------------------------------|----------------|----------------|----------------|
|                                            | M1             | Proposed       | FY 2017 M2     |
| Operating Expenses:                        | Budget         | Budget         | vs FY 2017 M1  |
| <b>Total Personnel Expenses</b>            | \$47,070,663   | \$45,555,883   | \$ (1,514,781) |
| Non-Personnel Expenses                     |                |                |                |
| Contractual Services                       | 46,543,344     | 44,698,463     | (1,844,880)    |
| Safety and Security