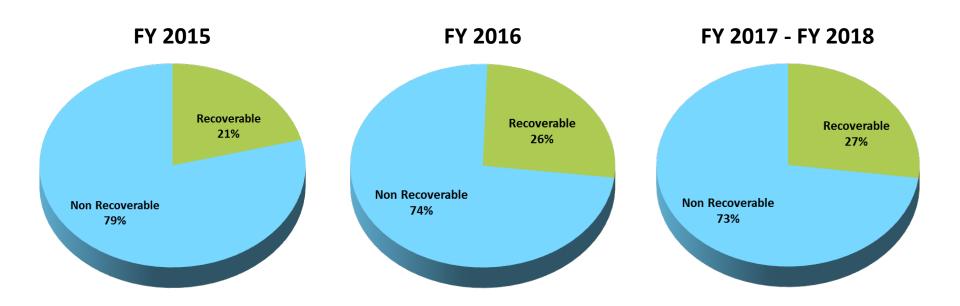

# **BUDGET WORKSHOP:**

8. DISCUSSION REGARDING THE SAN DIEGO COUNTY REGIONAL AIRPORT AUTHORITY FISCAL YEAR 2017 PROPOSED BUDGET AND FISCAL YEAR 2018 PROPOSED CONCEPTUAL BUDGET:

RECOMMENDATION: Discuss the Fiscal Year 2017 Proposed Budget and Fiscal Year 2018 Proposed Conceptual Budget.