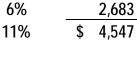

(Unaudited)

|                                        |           |             | - Month to Date       |            |                      |             |             | Year to Date          |                     | 111111111111111111111111111111111111111 |
|----------------------------------------|-----------|-------------|-----------------------|------------|----------------------|-------------|-------------|-----------------------|---------------------|-----------------------------------------|
|                                        | Budget    | Actual      | Variance<br>Favorable | Variance   | Prior Year<br>Actual | Budget      | Actual      | Variance<br>Favorable | Variance<br>Percent | Prior Year<br>Actual                    |
| Concession Revenue                     |           |             |                       |            |                      |             |             |                       |                     |                                         |
| 45111 - Term Concessions-Food & Bev    | \$729,443 | \$1,047,132 | \$317,689             | 4          | \$713,279            | \$7,049,060 | \$8,448,753 | \$1,399,692           | 20                  | \$7,012,335                             |
| 45112 - Terminal Concessions - Retail  | 538,774   | 522,668     | (16,106)              | (3)        | 552,737              | 4,859,232   | 5,184,556   | 325,323               | 7                   | 4,793,321                               |
| 45113 - Term Concessions - Other       | 223,853   | 263,908     | 40,055                | <b>.</b> & | 267,952              | 2,273,972   | 2,734,004   | 460,032               | 20                  | 2,671,445                               |
| 45114 - Term Concessions Space Rents   | 77,721    | 71,170      | (6,551)               | (8)        | 70,973               | 777,213     | 712,654     | (64,559)              | (8)                 | 774,349                                 |
| 45115 - Term Concessions Cost Recovery | 92,419    | 85,157      | (7,262)               | (8)        | 86,452               | 924,187     | 859,111     | (65,076)              | <u>(</u> )          | 804,179                                 |
| 45116 - Rec Distr Center Cost Recovery | 125,102   | 123,459     | (1,644)               | (1)        | 123,121              | 1,251,023   | 1,238,332   | (12,691)              | (1)                 | 1,245,202                               |
| 45117 - Concessions Marketing Program  | 42,942    | 46,611      | 3,669                 | 6          | 49,319               | 415,911     | 462,598     | 46,687                | 7                   | 417,445                                 |
| 45120 - Rental car license fees        | 2,221,557 | 2,380,399   | 158,842               | 7          | 2,325,396            | 21,144,941  | 22,040,141  | 895,200               | 4                   | 21,571,962                              |
| 45121 - Rental Car Center Cost Recover | 173,056   | 147,654     | (25,402)              | (15)       | 0                    | 173,056     | 495,341     | 322,285               | 186                 | 0                                       |
| 45130 - License Fees - Other           | 351,779   | 372,457     | 20,678                | 9          | 358,361              | 3,778,593   | 3,645,260   | (133,332)             | (4)                 | 3,643,065                               |
| Total Concession Revenue               | 4,576,647 | 5,060,615   | 483,968               | 1          | 4,547,589            | 42,647,188  | 45,820,748  | 3,173,560             |                     | 42,933,303                              |
| Parking and Ground Transportat         |           |             |                       |            |                      |             |             |                       |                     |                                         |
| 45210 - Parking                        | 3,045,016 | 3,675,739   | 630,723               | 21         | 3,390,976            | 31,798,448  | 35,413,084  | 3,614,636             | 7                   | 32,170,950                              |
| 45220 - AVI fees                       | 312,674   | 387,623     | 74,949                | 24         | 165,981              | 2,812,578   | 3,194,744   | 382,166               | 14                  | 1,476,724                               |
| 45240 - Ground Transportation Pe       | 18,959    | 12,152      | (6,808)               | (36)       | 115,978              | 646,776     | 959,740     | 312,965               | 48                  | 1,053,365                               |
| 45250 - Citations                      | 8,753     | 8,753       | 0                     | 0          | 4,724                | 69,092      | 191,731     | 122,639               | 178                 | 108,129                                 |
| Total Parking and Ground Transportat   | 3,385,402 | 4,084,266   | 698,865               | 21         | 3,677,659            | 35,326,893  | 39,759,300  | 4,432,406             | 13                  | 34,809,168                              |
| Ground Rentals                         |           |             |                       |            |                      |             |             |                       |                     |                                         |
| 45310 - Ground Rental - Fixed          | 1,471,852 | 1,551,160   | 79,308                | 2          | 1,009,566            | 10,841,158  | 12,100,303  | 1,259,145             | 12                  | 9,537,903                               |
| 45320 - Ground Rental - Percenta       | 0         | 0           | 0                     | 0          | 10,294               | 0           | 22,574      | 22,574                | 0                   | 28,894                                  |
| Total Ground Rentals                   | 1,471,852 | 1,551,160   | 79,308                | ا<br>چ     | 1,019,860            | 10,841,158  | 12,122,877  | 1,281,719             | 12                  | 9,566,797                               |
| Grant Reimbursements                   |           |             |                       |            |                      |             |             |                       |                     |                                         |
| 45410 - TSA Reimbursements             | 24,000    | 24,000      | 0                     | 0          | 24,000               | 243,200     | 243,930     | 730                   | 0                   | 243,130                                 |
| Total Grant Reimbursements             | 24,000    | 24,000      | 0                     | <br> °     | 24,000               | 243,200     | 243,930     | 730                   | <br> 0              | 243,130                                 |