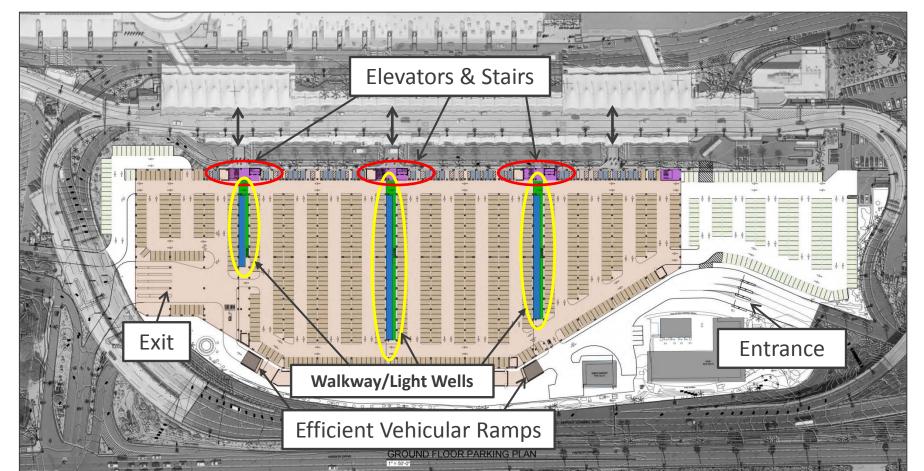

| August 01, 2016      |
| Construction Start                                                                             | September 2016       |
| Construction Substantial Completion                                                            | May 2018             |
| Parking Plaza Operational                                                                      | End of May 2018      |
| Contract Final Acceptance & Completion                                                         | October 2018         |







# Public Outreach Sustained Program (September-ongoing)

- Communication plan
- Construction hotline
- Construction alert system
- Milestone media relations





## Parking Plaza - Existing Utilities



## Parking Plaza - 2901 Parking Stalls





Walkways & Open Stairs in the Light Wells



Parking Access & Revenue Control System



Parking Guidance System

## **Unique Features**

## View from Elevated Road



**Unique Features - Glass Elevators** 

### Harbor Drive View



## Unique Features - Landscaping & Balcony

0

## Parking Plaza - North Elevation



## 2 Public Art Opportunities



3 Elevator Lobbies (3 Art Locations)



3 Light Wells (3 Art Locations)

## **Program Evolution**

#### Basis for Preliminary \$82 Million Program Budget:

- Budget Based on 2009 Green Build Cost Metrics
  - Favorable construction period
  - As part of larger program
  - Construction team already onsite
- Basic Parking Structure
  - Assumed Construction Cost: \$20,000 / Parking Space
  - Customer service technology has advanced
  - Site impac