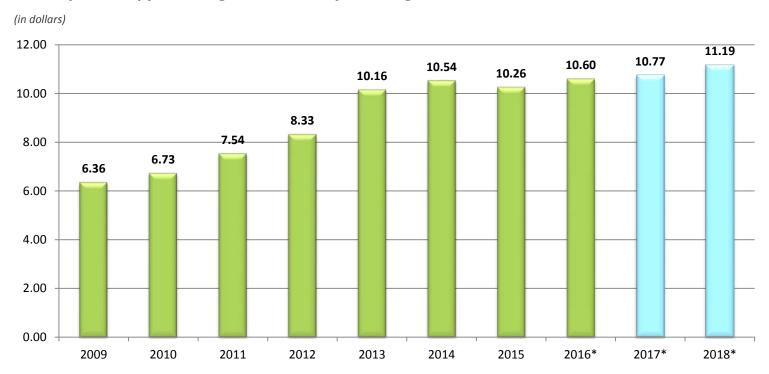

decrease in transactions due to parking plaza construction



## FY 2018 Interest Income & Non-Operating Revenue Increase \$12.8M (12.4%)

#### Interest income is flat due to decrease in cash balances

#### **Net increase in non-operating revenue primarily reflects:**

- Increase of \$4.2M in Customer Facility Charges (Rental Car Center fees) primarily due to higher enplanements and a full year at the \$9.00 rate
- Increase of \$0.8M in Passenger Facility Charges due to higher enplanements
- Increase of \$7.8M in capital grant contributions due to timing of grant eligible projects



## Airline Cost Per Enplaned Passenger

Airline derived cost per enplaned passenger includes landing fees, aircraft parking fees, terminal rents, **Common Use System Support charges and security surcharge** 





<sup>\*</sup> Projected FY 2016 and Budgeted FY 2017 & FY 2018

### Airline Cost Per Enplaned Passenger







Median (\$11.48) for the above selected Moody's rated airports

## Operating Revenue FY 2009 – FY 2018





<sup>\*</sup> Budgeted FY 2016, FY 2017 & FY 2018



# **Expense Budget Overview**



### **Expense Assumptions**

#### **Personnel**

- Salary and Wages
  - FY 2017-2018 include same assumptions as approved in FY 2017 Conceptual Budget
  - Pay-for-performance
  - Contractually required union increases
- Health and Dental Benefits
  - Health: FY 2017-2018 Budget 9.0% renewal rate
  - Dental: FY 2017 no increase in rate
    - FY 2018 Budget 6.0% renewal rate
- Retirement Benefits
  - FY 2017 Budget actuarial rate 12.9%
  - FY 2018 Budget actuarial rate 12.7%



### **Expe