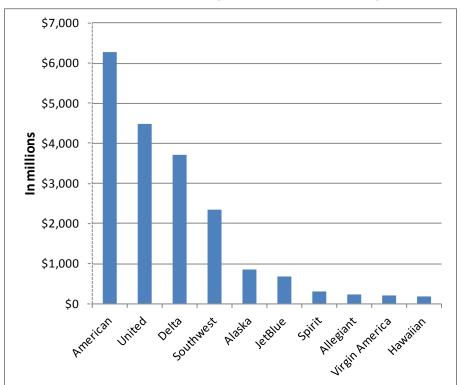

sed 35 bps (as of May 3, 2016)

#### **WTI Crude Oil Price (Per Barrel)**



#### **U.S. Treasury Yields**





## **Airline Industry Overview**

- All major US airlines recorded a profit in 2015 and the domestic industry collectively realized a \$19.3B profit (excluding special items), up from \$11.7B in 2014
- Main drivers of profit growth include booming domestic demand, sharply lower oil prices and continued pricing power due to industry consolidation
- Load factors remain at record highs as aircraft are increasingly full for most US airlines
- Network and Fleet Restructuring: Airlines are continuing to pare down service to smaller and unprofitable airports and focus on ordering large, fuel efficient aircraft to replace aging fleets

#### **2015 Net Income** (excluding Special Items)





## Moody's U.S Airports 2016 Outlook Remains Positive

#### **Key drivers are:**

- Enplanement growth
- Airlines expected to expand their seat capacity between 3% and 4.5% by adding larger planes and /or seat densification
- Continued U.S. economic expansion
- Higher parking and concession revenues
- Continued low fuel prices



## **SDCRAA Strong Credit**

Fitch affirms A+ Senior and A Subordinate ratings with a stable outlook

Moody's affirms A1 Senior and A2 Subordinate ratings and revises the outlook from stable to positive

Moody's affirms A3 rating with stable outlook on special facility bonds

#### **Key Rating Rationale:**

- Strong Service Area: The airport's strong enplanement base is serviced by a diverse group of airlines and benefits San Diego county's service area.
- Rob