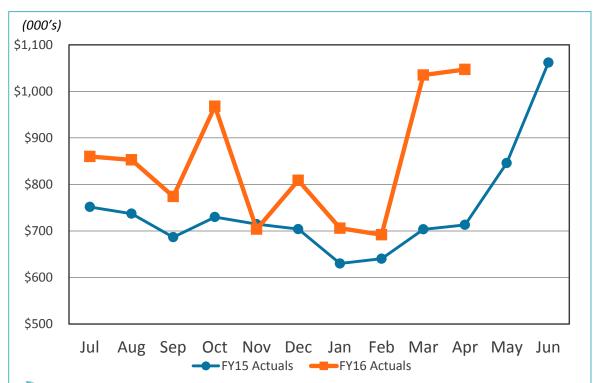

# SAN DIEGO COUNTY REGIONAL AIRPORT AUTHORITY Statements of Revenues, Expenses, and Changes in Net Position For the Month Ended April 30, 2016 (Unaudited) Revised

|                                                          | Budget           | Actual                                   | Variance<br>Favorable<br>(Unfavorable) | %              | Prior                  |
|----------------------------------------------------------|------------------|------------------------------------------|----------------------------------------|----------------|------------------------|
| Operating revenues:                                      | Duaget           | Actual                                   | (Omavorable)                           | Change         | Year                   |
| Aviation revenue:                                        |                  |                                          |                                        |                |                        |
| Landing fees                                             | \$ 2,065,712     | \$ 2,175,066                             | \$ 109,354                             | 5%             | \$ 2,041,518           |
| Aircraft parking Fees                                    | 239,608          | 221,526                                  | (18,082)                               | (8)%           | 226,320                |
| Building rentals                                         | 4,435,642        | 4,480,612                                | 44,970                                 | 1%             |                        |
| Security surcharge                                       | 2,307,068        | 2,304,985                                | (2,083)                                | (0)%           | 4,249,781              |
| CUPPS Support Charges                                    | 100,544          | 100,545                                  | (2,000)                                | 0%             | 2,210,825              |
| Other aviation revenue                                   | 130,403          | 129,254                                  | (1,149)                                | (1)%           | 93,750                 |
| Terminal rent non-airline                                | 119,291          | 110,440                                  | (8,851)                                | (7)%           | 132,974                |
| Terminal concessions                                     | 1,830,254        | 2,160,105                                | 329,851                                | 18%            | 102,767                |
| Rental car license fees                                  | 2,221,557        | 2,380,399                                | 158,842                                | 7%             | 1,863,833              |
| Rental car center cost recovery                          | 173,056          | 147,654                                  | (25,402)                               | 170            | 2,325,396              |
| License fees other                                       | 351,779          | 372,457                                  | 20,678                                 | -<br>6%        | 050.004                |
| Parking revenue                                          | 3,045,016        | 3,675,739                                | 630,723                                | 21%            | 358,361                |
| Ground transportation permits and citations              | 340,386          | 408,528                                  |                                        |                | 3,390,976              |
| Ground rentals                                           | 1,471,852        | 1,551,159                                | 68,142                                 | 20%            | 286,683                |
| Grant reinbursements                                     |                  |                                          | 79,307                                 | 5%             | 1,019,860              |
| Other operating revenue                                  | 24,000<br>39,441 | 24,000                                   | E0 020                                 | 0%             | 24,000                 |
| Total operating revenues                                 | 18,895,609       | 89,473                                   | 50,032                                 | 127%           | 97,950                 |
| Total operating revenues                                 | 10,030,003       | 20,331,942                               | 1,436,333                              | 8%             | 18,424,994             |
| Operating expenses:                                      |                  |                                          |                                        |                |                        |
| Salaries and benefits                                    | 3,523,043        | 3,145,755                                | 377,288                                | 11%            | E 450 070              |
| Contractual services                                     | 3,302,831        | 3,437,477                                | (134,646)                              |                | 5,156,070              |
| Safety and security                                      | 1,998,762        | 2,344,989                                | (346,227)                              | (4)%<br>(47)9/ | 3,887,339              |
| Space rental                                             | 869,049          | 2,344,369<br>870,450                     | (346,227)                              | (17)%          | 2,687,942              |
| Utilities                                                | 978,358          | 805,589                                  | 172,769                                | (0)%<br>18%    | 869,289                |
| Maintenance                                              | 1,190,708        | 1,674,038                                | (483,330)                              |                | 775,311                |
| Equipment and systems                                    | 81,311           | 43,960                                   | 37,351                                 | (41)%<br>46%   | 1,713,304              |
| Materials and supplies                                   | 36,080           | 40,850                                   |                                        |                | 37,636                 |
| Insurance                                                | 110,207          | 81,915                                   | (4,770)                                | (13)%          | 48,035                 |
| Employee development and support                         | 107,091          | 88,179                                   | 28,292                                 | 26%            | 88,586                 |
| Business development                                     | 257,733          | 170,456                                  | 18,912                                 | 18%            | 111,287                |
| Equipment rentals and repairs                            | 321,043          |                                          | 87,277                                 | 34%            | 361,501                |
| Total operating expenses                                 | 12,776,216       | 132,419<br>12,836,077                    | 188,624                                | 59%            | 365,856                |
| Total operating expenses                                 | 12,770,210       | 12,030,077                               | (59,861)                               | (0)%           | 16,102,156             |
| Depreciation                                             | 9,276,219        | 9,276,219                                |                                        |                | 7.055.044              |
| Operating income (loss)                                  | (3,156,826)      | (1,780,354)                              | 1,376,472                              | 4.40/          | 7,355,841              |
| operating moonic (1999)                                  | (0,100,020)      | (1,700,334)                              | 1,370,472                              | 44%            | (5,033,003)            |
| Nonoperating revenue (expenses):                         |                  |                                          |                                        |                |                        |
| Passenger facility charges                               | 3,222,314        | 2,926,399                                | (295,915)                              | (9)%           | 2 640 520              |
| Customer facility charges (Rental Car Center)            | 2,997,634        | 2,799,312                                | (198,322)                              | (3) %          | 2,640,538              |
| Quieter Home Program                                     | (272,344)        | (757,797)                                | (485,453)                              | (178)%         | 2,852,784              |
| Interest income                                          | 365,828          | 430,034                                  | 64,206                                 | 18%            | (269,044)              |
| BAB interest rebate                                      | 385,935          | 385,851                                  | (84)                                   | 1070           | 472,018                |
| Interest expense                                         | (5,616,220)      | (4,224,232)                              |                                        | 250/           | 385,851                |
| Bond amortization cost                                   | 351,457          | (4,224,232)<br>351,457                   | 1,391,988                              | 25%            | (4,903,442)            |
| Other nonoperating income (expenses)                     | (833)            | 3,659,126                                | 3,659,959                              | 0%             | 358,755                |
| Nonoperating revenue, net                                | 1,433,771        | 5,570,150                                | 4,136,379                              | -<br>288%      | 2,262,961              |
| Change in net position before capital grant contribution | (1,723,055)      | 3,789,796                                | 5,512,851                              | (320)%         | 3,800,421              |
| Capital grant contributions                              | 22,500           | 137,443                                  | 114,943                                | 511%           | (1,232,582)<br>841,406 |
| Change in net position                                   | \$ (1,700,555)   | \$ 3,927,239                             | \$ 5,627,794                           | 331%           | \$ (391,176)           |
| ₩ I "                                                    | 1.7. 2212231     | 7 -, -, -, -, -, -, -, -, -, -, -, -, -, | 7 0,021,107                            | 00170          | Ψ (331,170)            |

# Statements of Revenues, Expenses, and Changes in Net Position For the Ten Months Ended April 30, 2016 and 2015 (Unaudited)

Revised

|                                                           |    |              | •             | Variance<br>Favorable | %      |    | Prior        |
|-----------------------------------------------------------|----|--------------|---------------|-----------------------|--------|----|--------------|
|                                                           |    | Budget       | Actual        | (Unfavorable)         | Change |    | Year         |
| Operating revenues:                                       |    | 200301       | 710000        | (0.11.11.11.11.11)    |        |    |              |
| Aviation revenue:                                         |    |              |               |                       |        |    |              |
| Landing fees                                              | \$ | 20,272,978   | \$ 20,797,879 | \$ 524,901            | 3%     | \$ | 19,625,326   |
| Aircraft parking fees                                     | •  | 2,396,085    | 2,249,127     | (146,958)             | (6)%   |    | 2,271,916    |
| Building rentals                                          |    | 44,344,212   | 44,297,315    | (46,897)              | (0)%   |    | 42,397,849   |
| Security surcharge                                        |    | 23,070,675   | 22,263,961    | (806,714)             | (3)%   |    | 22,108,274   |
| CUPPS Support Charges                                     |    | 1,005,439    | 1,005,450     | ` 11                  | 0%     |    | 939,280      |
| Other aviation revenue                                    |    | 1,320,170    | 1,333,176     | 13,006                | 1%     |    | 1,321,344    |
| Terminal rent non-airline                                 |    | 1,190,113    | 811,010       | (379,103)             | (32)%  |    | 1,026,073    |
| Terminal concessions                                      |    | 17,550,598   | 19,640,008    | 2,089,410             | 12%    |    | 17,718,276   |
| Rental car license fees                                   |    | 21,144,941   | 22,040,141    | 895,200               | 4%     |    | 21,571,962   |
| Rental car center cost recovery                           |    | 173,056      | 495,341       | 322,285               | -      |    |              |
| License fees other                                        |    | 3,778,593    | 3,645,260     | (133,333)             | (4)%   |    | 3,643,065    |
| Parking revenue                                           |    | 31,798,448   | 35,413,084    | 3,614,636             | 11%    |    | 32,170,950   |
| Ground transportation permits and citations               |    | 3,528,446    | 4,346,215     | 817,769               | 23%    |    | 2,638,218    |
| Ground rentals                                            |    | 10,841,158   | 12,122,877    | 1,281,719             | 12%    |    | 9,566,797    |
| Grant reimbursements                                      |    | 243,200      | 243,930       | 730                   | 0%     |    | 243,130      |
| Other operating revenue                                   |    | 394,421      | 705,604       | 311,183               | 79%    |    | 603,029      |
| Total operating revenues                                  |    | 183,052,533  | 191,410,378   | 8,357,845             | 5%     | _  | 177,845,489  |
| rotal operating foreliads                                 | •  | ,            |               |                       |        |    | 111,010,100  |
| Operating expenses:                                       |    |              |               |                       |        |    |              |
| Salaries and benefits                                     |    | 37,411,728   | 35,244,032    | 2,167,696             | 6%     |    | 38,919,094   |
| Contractual services                                      |    | 31,453,063   | 30,609,024    | 844,039               | 3%     |    | 26,172,278   |
| Safety and security                                       |    | 21,373,046   | 21,215,181    | 157,865               | 1%     |    | 20,421,285   |
| Space rental                                              |    | 8,690,424    | 8,630,868     | 59,556                | 1%     |    | 8,694,663    |
| Utilities                                                 |    | 10,400,756   | 9,446,523     | 954,233               | 9%     |    | 8,644,957    |
| Maintenance                                               |    | 12,108,112   | 11,930,485    | 177,627               | 1%     |    | 11,734,889   |
| Equipment and systems                                     |    | 463,892      | 418,692       | 45,200                | 10%    |    | 182,745      |
| Materials and supplies                                    |    | 348,484      | 401,153       | (52,669)              | (15)%  |    | 352,074      |
| Insurance                                                 |    | 1,102,065    | 792,306       | 309,759               | 28%    |    | 882,906      |
| Employee development and support                          |    | 1,131,331    | 971,112       | 160,219               | 14%    |    | 807,773      |
| Business development                                      |    | 2,359,589    | 1,866,920     | 492,669               | 21%    |    | 2,104,811    |
| Equipment rentals and repairs                             |    | 3,205,071    | 2,597,926     | 607,145               | 19%    |    | 2,636,435    |
| Total operating expenses                                  |    | 130,047,561  | 124,124,222   | 5,923,339             | 5%     |    | 121,553,910  |
| Depreciation                                              |    | 70,822,446   | 70,822,446    |                       | 0%     |    | 67,568,493   |
| Operating income (loss)                                   | ,  | (17,817,474) | (3,536,290)   | 14,281,184            | 070    |    | (11,276,914) |
| Operating income (1033)                                   |    | (11,011,414) | (0,000,200)   | 14,201,104            |        |    | (11,210,014) |
| Nonoperating revenue (expenses):                          |    |              |               |                       |        |    |              |
| Passenger facility charges                                |    | 31,905,828   | 32,844,576    | 938,748               | 3%     |    | 30,967,475   |
| Customer facility charges (Rental Car Center)             |    | 27,556,451   | 27,671,770    | 115,319               | 0%     |    | 26,474,796   |
| Quieter Home Program                                      |    | (2,740,269)  | (3,557,316)   | (817,047)             | (30)%  |    | (2,395,654)  |
| Interest income                                           |    | 4,008,595    | 4,888,271     | 879,676               | 22%    |    | 4,852,673    |
| BAB interest rebate                                       |    | 3,859,349    | 3,871,504     | 12,155                | 0%     |    | 3,859,014    |
| Interest expense                                          |    | (48,024,027) | (48,368,288)  | (344,261)             | (1)%   |    | (51,530,926) |
| Bond amortization                                         |    | 3,542,202    | 3,542,202     | -                     | 0%     |    | 3,614,073    |
| Other nonoperating income (expenses)                      |    | (8,333)      | 5,004,708     | 5,013,041             | -      |    | 1,194,439    |
| Nonoperating revenue, net                                 |    | 20,099,796   | 25,897,427    | 5,797,631             | 29%    |    | 17,035,890   |
| Change in net position before capital grant contributions |    | 2,282,322    | 22,361,137    | 20,078,815            | 880%   |    | 5,758,976    |
| Capital grant contributions                               |    | 11,520,853   | 10,435,315    | (1,085,538)           | (9)%   |    | 3,894,424    |
| Change in net position                                    | \$ | 13,803,175   | \$ 32,796,452 | \$ 18,993,277         | 138%   | \$ | 9,653,400    |
|                                                           |    |              |               |                       |        |    |              |