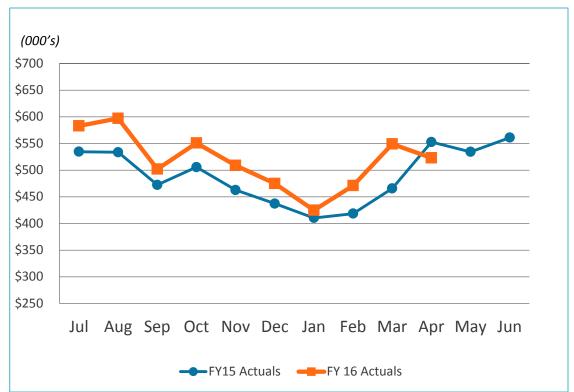

# SAN DIEGO COUNTY REGIONAL AIRPORT AUTHORITY Statements of Revenues, Expenses, and Changes in Net Position For the Month Ended April 30, 2016 (Unaudited) Revised

|                                                          | Budget           | Actual                                   | Variance<br>Favorable<br>(Unfavorable) | %              | Prior                  |
|----------------------------------------------------------|------------------|------------------------------------------|----------------------------------------|----------------|------------------------|
| Operating revenues:                                      | Duaget           | Actual                                   | (Omavorable)                           | Change         | Year                   |
| Aviation revenue:                                        |                  |                                          |                                        |                |                        |
| Landing fees                                             | \$ 2,065,712     | \$ 2,175,066                             | \$ 109,354                             | 5%             | \$ 2,041,518           |
| Aircraft parking Fees                                    | 239,608          | 221,526                                  | (18,082)                               | (8)%           | 226,320                |
| Building rentals                                         | 4,435,642        | 4,480,612                                | 44,970                                 | 1%             |                        |
| Security surcharge                                       | 2,307,068        | 2,304,985                                | (2,083)                                | (0)%           | 4,249,781              |
| CUPPS Support Charges                                    | 100,544          | 100,545                                  | (2,000)                                | 0%             | 2,210,825              |
| Other aviation revenue                                   | 130,403          | 129,254                                  | (1,149)                                | (1)%           | 93,750                 |
| Terminal rent non-airline                                | 119,291          | 110,440                                  | (8,851)                                | (7)%           | 132,974                |
| Terminal concessions                                     | 1,830,254        | 2,160,105                                | 329,851                                | 18%            | 102,767                |
| Rental car license fees                                  | 2,221,557        | 2,380,399                                | 158,842                                | 7%             | 1,863,833              |
| Rental car center cost recovery                          | 173,056          | 147,654                                  | (25,402)                               | 170            | 2,325,396              |
| License fees other                                       | 351,779          | 372,457                                  | 20,678                                 | -<br>6%        | 050.004                |
| Parking revenue                                          | 3,045,016        | 3,675,739                                | 630,723                                | 21%            | 358,361                |
| Ground transportation permits and citations              | 340,386          | 408,528                                  |                                        |                | 3,390,976              |
| Ground rentals                                           | 1,471,852        | 1,551,159                                | 68,142                                 | 20%            | 286,683                |
| Grant reinbursements                                     |                  |                                          | 79,307                                 | 5%             | 1,019,860              |
| Other operating revenue                                  | 24,000<br>39,441 | 24,000                                   | E0 020                                 | 0%             | 24,000                 |
| Total operating revenues                                 | 18,895,609       | 89,473                                   | 50,032                                 | 127%           | 97,950                 |
| Total operating revenues                                 | 10,030,003       | 20,331,942                               | 1,436,333                              | 8%             | 18,424,994             |
| Operating expenses:                                      |                  |                                          |                                        |                |                        |
| Salaries and benefits                                    | 3,523,043        | 3,145,755                                | 377,288                                | 11%            | E 450 070              |
| Contractual services                                     | 3,302,831        | 3,437,477                                | (134,646)                              |                | 5,156,070              |
| Safety and security                                      | 1,998,762        | 2,344,989                                | (346,227)                              | (4)%<br>(47)9/ | 3,887,339              |
| Space rental                                             | 869,049          | 2,344,369<br>870,450                     | (346,227)                              | (17)%          | 2,687,942              |
| Utilities                                                | 978,358          | 805,589                                  | 172,769                                | (0)%<br>18%    | 869,289                |
| Maintenance                                              | 1,190,708        | 1,674,038                                | (483,330)                              |                | 775,311                |
| Equipment and systems                                    | 81,311           | 43,960                                   | 37,351                                 | (41)%<br>46%   | 1,713,304              |
| Materials and supplies                                   | 36,080           | 40,850                                   |                                        |                | 37,636                 |
| Insurance                                                | 110,207          | 81,915                                   | (4,770)                                | (13)%          | 48,035                 |
| Employee development and support                         | 107,091          | 88,179                                   | 28,292                                 | 26%            | 88,586                 |
| Business development                                     | 257,733          | 170,456                                  | 18,912                                 | 18%            | 111,287                |
| Equipment rentals and repairs                            | 321,043          |                                          | 87,277                                 | 34%            | 361,501                |
| Total operating expenses                                 | 12,776,216       | 132,419<br>12,836,077                    | 188,624                                | 59%            | 365,856                |
| Total operating expenses                                 | 12,770,210       | 12,030,077                               | (59,861)                               | (0)%           | 16,102,156             |
| Depreciation                                             | 9,276,219        | 9,276,219                                |                                        |                | 7.055.044              |
| Operating income (loss)                                  | (3,156,826)      | (1,780,354)                              | 1,376,472                              | 4.40/          | 7,355,841              |
| operating moonic (1999)                                  | (0,100,020)      | (1,700,334)                              | 1,370,472                              | 44%            | (5,033,003)            |
| Nonoperating revenue (expenses):                         |                  |                                          |                                        |                |                        |
| Passenger facility charges                               | 3,222,314        | 2,926,399                                | (295,915)                              | (9)%           | 2 640 520              |
| Customer facility charges (Rental Car Center)            | 2,997,634        | 2,799,312                                | (198,322)                              | (3) %          | 2,640,538              |
| Quieter Home Program                                     | (272,344)        | (757,797)                                | (485,453)                              | (178)%         | 2,852,784              |
| Interest income                                          | 365,828          | 430,034                                  | 64,206                                 | 18%            | (269,044)              |
| BAB interest rebate                                      | 385,935          | 385,851                                  | (84)                                   | 1070           | 472,018                |
| Interest expense                                         | (5,616,220)      | (4,224,232)                              |                                        | 250/           | 385,851                |
| Bond amortization cost                                   | 351,457          | (4,224,232)<br>351,457                   | 1,391,988                              | 25%            | (4,903,442)            |
| Other nonoperating income (expenses)                     | (833)            | 3,659,126                                | 3,659,959                              | 0%             | 358,755                |
| Nonoperating revenue, net                                | 1,433,771        | 5,570,150                                | 4,136,379                              | -<br>288%      | 2,262,961              |
| Change in net position before capital grant contribution | (1,723,055)      | 3,789,796                                | 5,512,851                              | (320)%         | 3,800,421              |
| Capital grant contributions                              | 22,500           | 137,443                                  | 114,943                                | 511%           | (1,232,582)<br>841,406 |
| Change in net position                                   | \$ (1,700,555)   | \$ 3,927,239                             | \$ 5,627,794                           | 331%           | \$ (391,176)           |
| ₩ I "                                                    | 1.7. 2212231     | 7 -, -, -, -, -, -, -, -, -, -, -, -, -, | 7 0,021,107                            | 00170          | Ψ (331,170)            |

# Statements of Revenues, Expenses, and Changes in Net Position For the Ten Months Ended April 30, 2016 and 2015 (Unaudited)

Revised

|                                                           |    |              | •             | Variance<br>Favorable | %      |    | Prior        |
|-----------------------------------------------------------|----|--------------|---------------|-----------------------|--------|----|--------------|
|                                                           |    | Budget       | Actual        | (Unfavorable)         | Change |    | Year         |
| Operating revenues:                                       |    | 200301       | 710000        | (0.11.11.11.11.11)    |        |    |              |
| Aviation revenue:                                         |    |              |               |                       |        |    |              |
| Landing fees                                              | \$ | 20,272,978   | \$ 20,797,879 | \$ 524,901            | 3%     | \$ | 19,625,326   |
| Aircraft parking fees                                     | •  | 2,396,085    | 2,249,127     | (146,958)             | (6)%   |    | 2,271,916    |
| Building rentals                                          |    | 44,344,212   | 44,297,315    | (46,897)              | (0)%   |    | 42,397,849   |
| Security surcharge                                        |    | 23,070,675   | 22,263,961    | (806,714)             | (3)%   |    | 22,108,274   |
| CUPPS Support Charges                                     |    | 1,005,439    | 1,005,450     | ` 11                  | 0%     |    | 939,280      |
| Other aviation revenue                                    |    | 1,320,170    | 1,333,176     | 13,006                | 1%     |    | 1,321,344    |
| Terminal rent non-airline                                 |    | 1,190,113    | 811,010       | (379,103)             | (32)%  |    | 1,026,073    |
| Terminal concessions                                      |    | 17,550,598   | 19,640,008    | 2,089,410             | 12%    |    | 17,718,276   |
| Rental car license fees                                   |    | 21,144,941   | 22,040,141    | 895,200               | 4%     |    | 21,571,962   |
| Rental car center cost recovery                           |    | 173,056      | 495,341       | 322,285               | -      |    |              |
| License fees other                                        |    | 3,778,593    | 3,645,260     | (133,333)             | (4)%   |    | 3,643,065    |
| Parking revenue                                           |    | 31,798,448   | 35,413,084    | 3,614,636             | 11%    |    | 32,170,950   |
| Ground transportation permits and citations               |    | 3,528,446    | 4,346,215     | 817,769               | 23%    |    | 2,638,218    |
| Ground rentals                                            |    | 10,841,158   | 12,122,877    | 1,281,719             | 12%    |    | 9,566,797    |
| Grant reimbursements                                      |    | 243,200      | 243,930       | 730                   | 0%     |    | 243,130      |
| Other operating revenue                                   |    | 394,421      | 705,604       | 311,183               | 79%    |    | 603,029      |
| Total operating revenues                                  |    | 183,052,533  | 191,410,378   | 8,357,845             | 5%     | _  | 177,845,489  |
| rotal operating foreliads                                 | •  | ,            |               |                       |        |    | 111,010,100  |
| Operating expenses:                                       |    |              |               |                       |        |    |              |
| Salaries and benefits                                     |    | 37,411,728   | 35,244,032    | 2,167,696             | 6%     |    | 38,919,094   |
| Contractual services                                      |    | 31,453,063   | 30,609,024    | 844,039               | 3%     |    | 26,172,278   |
| Safety and security                                       |    | 21,373,046   | 21,215,181    | 157,865               | 1%     |    | 20,421,285   |
| Space rental                                              |    | 8,690,424    | 8,630,868     | 59,556                | 1%     |    | 8,694,663    |
| Utilities                                                 |    | 10,400,756   | 9,446,523     | 954,233               | 9%     |    | 8,644,957    |
| Maintenance                                               |    | 12,108,112   | 11,930,485    | 177,627               | 1%     |    | 11,734,889   |
| Equipment and systems                                     |    | 463,892      | 418,692       | 45,200                | 10%    |    | 182,745      |
| Materials and supplies                                    |    | 348,484      | 401,153       | (52,669)              | (15)%  |    | 352,074      |
| Insurance                                                 |    | 1,102,065    | 792,306       | 309,759               | 28%    |    | 882,906      |
| Employee development and support                          |    | 1,131,331    | 971,112       | 160,219               | 14%    |    | 807,773      |
| Business development                                      |    | 2,359,589    | 1,866,920     | 492,669               | 21%    |    | 2,104,811    |
| Equipment rentals and repairs                             |    | 3,205,071    | 2,597,926     | 607,145               | 19%    |    | 2,636,435    |
| Total operating expenses                                  |    | 130,047,561  | 124,124,222   | 5,923,339             | 5%     |    | 121,553,910  |
| Depreciation                                              |    | 70,822,446   | 70,822,446    |                       | 0%     |    | 67,568,493   |
| Operating income (loss)                                   | ,  | (17,817,474) | (3,536,290)   | 14,281,184            | 070    |    | (11,276,914) |
| Operating income (1033)                                   |    | (11,011,414) | (0,000,200)   | 14,201,104            |        |    | (11,210,014) |
| Nonoperating revenue (expenses):                          |    |              |               |                       |        |    |              |
| Passenger facility charges                                |    | 31,905,828   | 32,844,576    | 938,748               | 3%     |    | 30,967,475   |
| Customer facility charges (Rental Car Center)             |    | 27,556,451   | 27,671,770    | 115,319               | 0%     |    | 26,474,796   |
| Quieter Home Program                                      |    | (2,740,269)  | (3,557,316)   | (817,047)             | (30)%  |    | (2,395,654)  |
| Interest income                                           |    | 4,008,595    | 4,888,271     | 879,676               | 22%    |    | 4,852,673    |
| BAB interest rebate                                       |    | 3,859,349    | 3,871,504     | 12,155                | 0%     |    | 3,859,014    |
| Interest expense                                          |    | (48,024,027) | (48,368,288)  | (344,261)             | (1)%   |    | (51,530,926) |
| Bond amortization                                         |    | 3,542,202    | 3,542,202     | -                     | 0%     |    | 3,614,073    |
| Other nonoperating income (expenses)                      |    | (8,333)      | 5,004,708     | 5,013,041             | -      |    | 1,194,439    |
| Nonoperating revenue, net                                 |    | 20,099,796   | 25,897,427    | 5,797,631             | 29%    |    | 17,035,890   |
| Change in net position before capital grant contributions |    | 2,282,322    | 22,361,137    | 20,078,815            | 880%   |    | 5,758,976    |
| Capital grant contributions                               |    | 11,520,853   | 10,435,315    | (1,085,538)           | (9)%   |    | 3,894,424    |
| Change in net position                                    | \$ | 13,803,175   | \$ 32,796,452 | \$ 18,993,277         | 138%   | \$ | 9,653,400    |
|                                                           |    |              |               |                       |        |    |              |