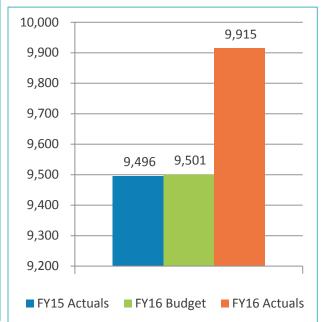

longer-term yields have fallen from prior year levels driven by global economic concerns, lowered inflation expectations, and a flight to quality.





|        | 5/24/15 | 5/24/16 | Change  |
|--------|---------|---------|---------|
| 3-Mo.  | 0.02%   | 0.35%   | 0.33%   |
| 6-Mo.  | 0.08%   | 0.48%   | 0.40%   |
| 1-Yr.  | 0.23%   | 0.69%   | 0.46%   |
| 2-Yr.  | 0.64%   | 0.92%   | 0.28%   |
| 3-Yr.  | 1.01%   | 1.08%   | 0.07%   |
| 5-Yr.  | 1.57%   | 1.41%   | (0.16%) |
| 10-Yr. | 2.21%   | 1.86%   | (0.35%) |
| 20-Yr. | 2.73%   | 2.25%   | (0.48%) |
| 30-Yr. | 2.99%   | 2.65%   | (0.34%) |



Source: U.S. Department of the



Revenue & Expenses (Unaudited)
For the Month Ended
April 2016 and 2015



#### Gross Landing Weight Units (000 lbs)





FY16 YTD Act Vs. FY16 YTD Budget 4.4%





#### **Enplanements**







#### Car Rental License Fees





FY16 YTD Act Vs.



FY16 YTD Act Vs.

#### Food and Beverage Concessions Revenue







#### **Retail Concessions Revenue**



FY16 YTD Act Vs. FY15 YTD Act 8.2%

FY16 YTD Act Vs. FY16 YTD Budget 6.7%





#### Total Terminal Concessions (Includes Cost Recovery)





FY16 YTD Act Vs. FY16 YTD Budget 11.9%





#### Parking Revenue





FY16 YTD Act Vs. FY16 YTD Budget 11.4%





### Operating Revenues for the Month Ended April 30, 2016

|                        | _  |       |    |       | Fav   | riance<br>orable | %      | Prior       |
|------------------------|----|-------|----|-------|-------|------------------|--------|-------------|
| (In thousands)         | B  | udget | A  | ctual | (Unfa | vorable)         | Change