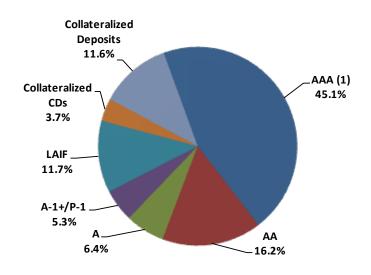

# 3. REVIEW OF THE AUTHORITY'S INVESTMENT REPORT AS OF APRIL 30, 2016:

RECOMMENDATION: Accept the report.

Presented by: Geoff Bryant, Manager, Airport Finance