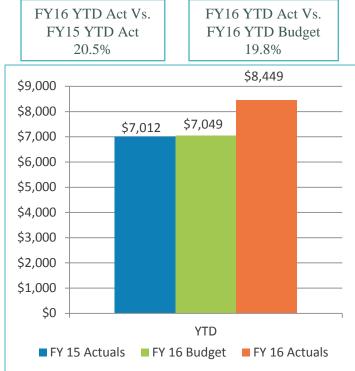

(Unaudited)

|                                        |           |             | - Month to Date       |            |                      |             |             | Year to Date          |                     | 111111111111111111111111111111111111111 |
|----------------------------------------|-----------|-------------|-----------------------|------------|----------------------|-------------|-------------|-----------------------|---------------------|-----------------------------------------|
|                                        | Budget    | Actual      | Variance<br>Favorable | Variance   | Prior Year<br>Actual | Budget      | Actual      | Variance<br>Favorable | Variance<br>Percent | Prior Year<br>Actual                    |
| Concession Revenue                     |           |             |                       |            |                      |             |             |                       |                     |                                         |
| 45111 - Term Concessions-Food & Bev    | \$729,443 | \$1,047,132 | \$317,689             | 4          | \$713,279            | \$7,049,060 | \$8,448,753 | \$1,399,692           | 20                  | \$7,012,335                             |
| 45112 - Terminal Concessions - Retail  | 538,774   | 522,668     | (16,106)              | (3)        | 552,737              | 4,859,232   | 5,184,556   | 325,323               | 7                   | 4,793,321                               |
| 45113 - Term Concessions - Other       | 223,853   | 263,908     | 40,055                | <b>.</b> & | 267,952              | 2,273,972   | 2,734,004   | 460,032               | 20                  | 2,671,445                               |
| 45114 - Term Concessions Space Rents   | 77,721    | 71,170      | (6,551)               | (8)        | 70,973               | 777,213     | 712,654     | (64,559)              | (8)                 | 774,349                                 |
| 45115 - Term Concessions Cost Recovery | 92,419    | 85,157      | (7,262)               | (8)        | 86,452               | 924,187     | 859,111     | (65,076)              | <u>(</u> )          | 804,179                                 |
| 45116 - Rec Distr Center Cost Recovery | 125,102   | 123,459     | (1,644)               | (1)        | 123,121              | 1,251,023   | 1,238,332   | (12,691)              | (1)                 | 1,245,202                               |
| 45117 - Concessions Marketing Program  | 42,942    | 46,611      | 3,669                 | 6          | 49,319               | 415,911     | 462,598     | 46,687                | 7                   | 417,445                                 |
| 45120 - Rental car license fees        | 2,221,557 | 2,380,399   | 158,842               | 7          | 2,325,396            | 21,144,941  | 22,040,141  | 895,200               | 4                   | 21,571,962                              |
| 45121 - Rental Car Center Cost Recover | 173,056   | 147,654     | (25,402)              | (15)       | 0                    | 173,056     | 495,341     | 322,285               | 186                 | 0                                       |
| 45130 - License Fees - Other           | 351,779   | 372,457     | 20,678                | 9          | 358,361              | 3,778,593   | 3,645,260   | (133,332)             | (4)                 | 3,643,065                               |
| Total Concession Revenue               | 4,576,647 | 5,060,615   | 483,968               | 1          | 4,547,589            | 42,647,188  | 45,820,748  | 3,173,560             |                     | 42,933,303                              |
| Parking and Ground Transportat         |           |             |                       |            |                      |             |             |                       |                     |                                         |
| 45210 - Parking                        | 3,045,016 | 3,675,739   | 630,723               | 21         | 3,390,976            | 31,798,448  | 35,413,084  | 3,614,636             | 7                   | 32,170,950                              |
| 45220 - AVI fees                       | 312,674   | 387,623     | 74,949                | 24         | 165,981              | 2,812,578   | 3,194,744   | 382,166               | 14                  | 1,476,724                               |
| 45240 - Ground Transportation Pe       | 18,959    | 12,152      | (6,808)               | (36)       | 115,978              | 646,776     | 959,740     | 312,965               | 48                  | 1,053,365                               |
| 45250 - Citations                      | 8,753     | 8,753       | 0                     | 0          | 4,724                | 69,092      | 191,731     | 122,639               | 178                 | 108,129                                 |
| Total Parking and Ground Transportat   | 3,385,402 | 4,084,266   | 698,865               | 21         | 3,677,659            | 35,326,893  | 39,759,300  | 4,432,406             | 13                  | 34,809,168                              |
| Ground Rentals                         |           |             |                       |            |                      |             |             |                       |                     |                                         |
| 45310 - Ground Rental - Fixed          | 1,471,852 | 1,551,160   | 79,308                | 2          | 1,009,566            | 10,841,158  | 12,100,303  | 1,259,145             | 12                  | 9,537,903                               |
| 45320 - Ground Rental - Percenta       | 0         | 0           | 0                     | 0          | 10,294               | 0           | 22,574      | 22,574                | 0                   | 28,894                                  |
| Total Ground Rentals                   | 1,471,852 | 1,551,160   | 79,308                | ا<br>چ     | 1,019,860            | 10,841,158  | 12,122,877  | 1,281,719             | 12                  | 9,566,797                               |
| Grant Reimbursements                   |           |             |                       |            |                      |             |             |                       |                     |                                         |
| 45410 - TSA Reimbursements             | 24,000    | 24,000      | 0                     | 0          | 24,000               | 243,200     | 243,930     | 730                   | 0                   | 243,130                                 |
| Total Grant Reimbursements             | 24,000    | 24,000      | 0                     | <br> °     | 24,000               | 243,200     | 243,930     | 730                   | <br> 0              | 243,130                                 |