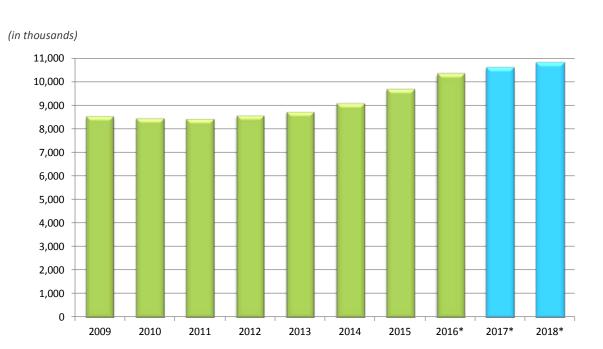

# **BUDGET WORKSHOP:**

8. DISCUSSION REGARDING THE SAN DIEGO COUNTY REGIONAL AIRPORT AUTHORITY FISCAL YEAR 2017 PROPOSED BUDGET AND FISCAL YEAR 2018 PROPOSED CONCEPTUAL BUDGET:

RECOMMENDATION: Discuss the Fiscal Year 2017 Proposed Budget and Fiscal Year 2018 Proposed Conceptual Budget.