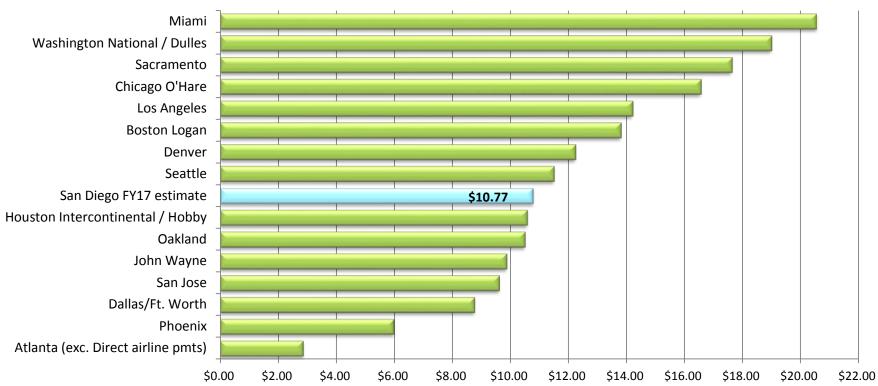

e Increase \$12.8M (12.4%)

#### Interest income is flat due to decrease in cash balances

#### **Net increase in non-operating revenue primarily reflects:**

- Increase of \$4.2M in Customer Facility Charges (Rental Car Center fees) primarily due to higher enplanements and a full year at the \$9.00 rate
- Increase of \$0.8M in Passenger Facility Charges due to higher enplanements
- Increase of \$7.8M in capital grant contributions due to timing of grant eligible projects



## Airline Cost Per Enplaned Passenger

Airline derived cost per enplaned passenger includes landing fees, aircraft parking fees, terminal rents, **Common Use System Support charges and security surcharge** 





<sup>\*</sup> Projected FY 2016 and Budgeted FY 2017 & FY 2018

### Airline Cost Per Enplaned Passenger







Median (\$11.48) for the above selected Moody's rated airports

## Operating Revenue FY 2009 – FY 2018





<sup>\*</sup> Budgeted FY 2016, FY 2017 & FY 2018



# **Expense Budget Overview**



### **Expense Assumptions**

#### **Personnel**

- Salary and Wages
  - FY 2017-2018 include same assumptions as approved in FY 2017 Conceptual Budget
  - Pay-for-performance
  - Contractually required union increases
- Health and Dental Benefits
  - Health: FY 2017-2018 Budget 9.0% renewal rate
  - Dental: FY 2017 no increase in rate
    - FY 2018 Budget 6.0% renewal rate
- Retirement Benefits
  - FY 2017 Budget actuarial rate 12.9%
  - FY 2018 Budget actuarial rate 12.7%



### **Expense Assumptions** (Cont'd)

#### **Non-Personnel**

- Rental Car Center (RCC) busing costs (paid with CFCs)
- E