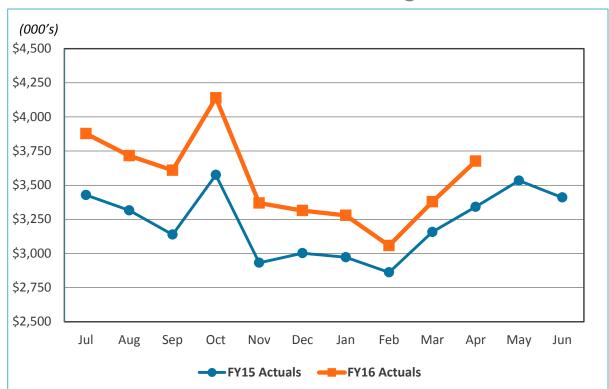

-Yr.  | 1.01%   | 1.08%   | 0.07%   |
| 5-Yr.  | 1.57%   | 1.41%   | (0.16%) |
| 10-Yr. | 2.21%   | 1.86%   | (0.35%) |
| 20-Yr. | 2.73%   | 2.25%   | (0.48%) |
| 30-Yr. | 2.99%   | 2.65%   | (0.34%) |



Source: U.S. Department of the



Revenue & Expenses (Unaudited)
For the Month Ended
April 2016 and 2015



#### Gross Landing Weight Units (000 lbs)





FY16 YTD Act Vs. FY16 YTD Budget 4.4%





#### **Enplanements**







#### Car Rental License Fees





FY16 YTD Act Vs.



FY16 YTD Act Vs.

#### Food and Beverage Concessions Revenue







#### **Retail Concessions Revenue**



FY16 YTD Act Vs. FY15 YTD Act 8.2%

FY16 YTD Act Vs. FY16 YTD Budget 6.7%





#### Total Terminal Concessions (Includes Cost Recovery)





FY16 YTD Act Vs. FY16 YTD Budget 11.9%





#### Parking Revenue





FY16 YTD Act Vs. FY16 YTD Budget 11.4%





### Operating Revenues for the Month Ended April 30, 2016

|                        | _  |       |    |       | Fav   | riance<br>orable | %      | Prior       |
|------------------------|----|-------|----|-------|-------|------------------|--------|-------------|
| (In thousands)         | B  | udget | A  | ctual | (Unfa | vorable)         | Change | <br>Year    |
| Aviation revenue:      |    |       |    |       |       |                  |        |             |
| Landing fees           | \$ | 2,066 | \$ | 2,175 | \$    | 109              | 5%     | \$<br>2,042 |
| Aircraft parking fees  |    | 240   |    | 222   |       | (18)             | (8)%   | 226         |
| Building rentals       |    | 4,436 |    | 4,481 |       | 45