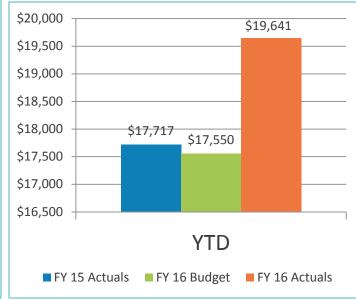

# Statements of Revenues, Expenses, and Changes in Net Position For the Ten Months Ended April 30, 2016 and 2015 (Unaudited)

Revised

|                                                           |    |              | •             | Variance<br>Favorable | %      |    | Prior        |
|-----------------------------------------------------------|----|--------------|---------------|-----------------------|--------|----|--------------|
|                                                           |    | Budget       | Actual        | (Unfavorable)         | Change |    | Year         |
| Operating revenues:                                       |    | 200301       | 710000        | (0.11.11.11.11.11)    |        |    |              |
| Aviation revenue:                                         |    |              |               |                       |        |    |              |
| Landing fees                                              | \$ | 20,272,978   | \$ 20,797,879 | \$ 524,901            | 3%     | \$ | 19,625,326   |
| Aircraft parking fees                                     | •  | 2,396,085    | 2,249,127     | (146,958)             | (6)%   |    | 2,271,916    |
| Building rentals                                          |    | 44,344,212   | 44,297,315    | (46,897)              | (0)%   |    | 42,397,849   |
| Security surcharge                                        |    | 23,070,675   | 22,263,961    | (806,714)             | (3)%   |    | 22,108,274   |
| CUPPS Support Charges                                     |    | 1,005,439    | 1,005,450     | ` 11                  | 0%     |    | 939,280      |
| Other aviation revenue                                    |    | 1,320,170    | 1,333,176     | 13,006                | 1%     |    | 1,321,344    |
| Terminal rent non-airline                                 |    | 1,190,113    | 811,010       | (379,103)             | (32)%  |    | 1,026,073    |
| Terminal concessions                                      |    | 17,550,598   | 19,640,008    | 2,089,410             | 12%    |    | 17,718,276   |
| Rental car license fees                                   |    | 21,144,941   | 22,040,141    | 895,200               | 4%     |    | 21,571,962   |
| Rental car center cost recovery                           |    | 173,056      | 495,341       | 322,285               | -      |    |              |
| License fees other                                        |    | 3,778,593    | 3,645,260     | (133,333)             | (4)%   |    | 3,643,065    |
| Parking revenue                                           |    | 31,798,448   | 35,413,084    | 3,614,636             | 11%    |    | 32,170,950   |
| Ground transportation permits and citations               |    | 3,528,446    | 4,346,215     | 817,769               | 23%    |    | 2,638,218    |
| Ground rentals                                            |    | 10,841,158   | 12,122,877    | 1,281,719             | 12%    |    | 9,566,797    |
| Grant reimbursements                                      |    | 243,200      | 243,930       | 730                   | 0%     |    | 243,130      |
| Other operating revenue                                   |    | 394,421      | 705,604       | 311,183               | 79%    |    | 603,029      |
| Total operating revenues                                  |    | 183,052,533  | 191,410,378   | 8,357,845             | 5%     | _  | 177,845,489  |
| rotal operating foreliads                                 | •  | ,            |               |                       |        |    | 111,010,100  |
| Operating expenses:                                       |    |              |               |                       |        |    |              |
| Salaries and benefits                                     |    | 37,411,728   | 35,244,032    | 2,167,696             | 6%     |    | 38,919,094   |
| Contractual services                                      |    | 31,453,063   | 30,609,024    | 844,039               | 3%     |    | 26,172,278   |
| Safety and security                                       |    | 21,373,046   | 21,215,181    | 157,865               | 1%     |    | 20,421,285   |
| Space rental                                              |    | 8,690,424    | 8,630,868     | 59,556                | 1%     |    | 8,694,663    |
| Utilities                                                 |    | 10,400,756   | 9,446,523     | 954,233               | 9%     |    | 8,644,957    |
| Maintenance                                               |    | 12,108,112   | 11,930,485    | 177,627               | 1%     |    | 11,734,889   |
| Equipment and systems                                     |    | 463,892      | 418,692       | 45,200                | 10%    |    | 182,745      |
| Materials and supplies                                    |    | 348,484      | 401,153       | (52,669)              | (15)%  |    | 352,074      |
| Insurance                                                 |    | 1,102,065    | 792,306       | 309,759               | 28%    |    | 882,906      |
| Employee development and support                          |    | 1,131,331    | 971,112       | 160,219               | 14%    |    | 807,773      |
| Business development                                      |    | 2,359,589    | 1,866,920     | 492,669               | 21%    |    | 2,104,811    |
| Equipment rentals and repairs                             |    | 3,205,071    | 2,597,926     | 607,145               | 19%    |    | 2,636,435    |
| Total operating expenses                                  |    | 130,047,561  | 124,124,222   | 5,923,339             | 5%     |    | 121,553,910  |
| Depreciation                                              |    | 70,822,446   | 70,822,446    |                       | 0%     |    | 67,568,493   |
| Operating income (loss)                                   | ,  | (17,817,474) | (3,536,290)   | 14,281,184            | 070    |    | (11,276,914) |
| Operating income (1033)                                   |    | (11,011,414) | (0,000,200)   | 14,201,104            |        |    | (11,210,014) |
| Nonoperating revenue (expenses):                          |    |              |               |                       |        |    |              |
| Passenger facility charges                                |    | 31,905,828   | 32,844,576    | 938,748               | 3%     |    | 30,967,475   |
| Customer facility charges (Rental Car Center)             |    | 27,556,451   | 27,671,770    | 115,319               | 0%     |    | 26,474,796   |
| Quieter Home Program                                      |    | (2,740,269)  | (3,557,316)   | (817,047)             | (30)%  |    | (2,395,654)  |
| Interest income                                           |    | 4,008,595    | 4,888,271     | 879,676               | 22%    |    | 4,852,673    |
| BAB interest rebate                                       |    | 3,859,349    | 3,871,504     | 12,155                | 0%     |    | 3,859,014    |
| Interest expense                                          |    | (48,024,027) | (48,368,288)  | (344,261)             | (1)%   |    | (51,530,926) |
| Bond amortization                                         |    | 3,542,202    | 3,542,202     | -                     | 0%     |    | 3,614,073    |
| Other nonoperating income (expenses)                      |    | (8,333)      | 5,004,708     | 5,013,041             | -      |    | 1,194,439    |
| Nonoperating revenue, net                                 |    | 20,099,796   | 25,897,427    | 5,797,631             | 29%    |    | 17,035,890   |
| Change in net position before capital grant contributions |    | 2,282,322    | 22,361,137    | 20,078,815            | 880%   |    | 5,758,976    |
| Capital grant contributions                               |    | 11,520,853   | 10,435,315    | (1,085,538)           | (9)%   |    | 3,894,424    |
| Change in net position                                    | \$ | 13,803,175   | \$ 32,796,452 | \$ 18,993,277         | 138%   | \$ | 9,653,400    |
|                                                           |    |              |               |                       |        |    |              |