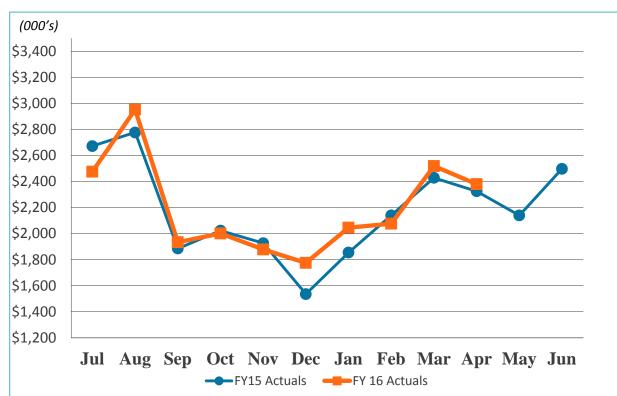

global economic concerns, lowered inflation expectations, and a flight to quality.





|        | 5/24/15 | 5/24/16 | Change  |
|--------|---------|---------|---------|
| 3-Mo.  | 0.02%   | 0.35%   | 0.33%   |
| 6-Mo.  | 0.08%   | 0.48%   | 0.40%   |
| 1-Yr.  | 0.23%   | 0.69%   | 0.46%   |
| 2-Yr.  | 0.64%   | 0.92%   | 0.28%   |
| 3-Yr.  | 1.01%   | 1.08%   | 0.07%   |
| 5-Yr.  | 1.57%   | 1.41%   | (0.16%) |
| 10-Yr. | 2.21%   | 1.86%   | (0.35%) |
| 20-Yr. | 2.73%   | 2.25%   | (0.48%) |
| 30-Yr. | 2.99%   | 2.65%   | (0.34%) |



Source: U.S. Department of the



Revenue & Expenses (Unaudited)
For the Month Ended
April 2016 and 2015



#### Gross Landing Weight Units (000 lbs)





FY16 YTD Act Vs. FY16 YTD Budget 4.4%





#### **Enplanements**







#### Car Rental License Fees





FY16 YTD Act Vs.



FY16 YTD Act Vs.

#### Food and Beverage Concessions Revenue







#### **Retail Concessions Revenue**



FY16 YTD Act Vs. FY15 YTD Act 8.2%

FY16 YTD Act Vs. FY16 YTD Budget 6.7%





#### Total Terminal Concessions (Includes Cost Recovery)





FY16 YTD Act Vs. FY16 YTD Budget 11.9%





#### Parking Revenue





FY16 YTD Act Vs. FY16 YTD Budget 11.4%





### Operating Revenues for the Month Ended April 30, 2016

|                        | _  |       |    |       | Fav   | riance<br>orable | %      | Prior       |
|------------------------|----|-------|----|-------|-------|------------------|--------|-------------|
| (In thousands)         | B  | udget | A  | ctual | (Unfa | vorable)         | Change | <br>Year    |
| Aviation revenue:      |    |       |    |