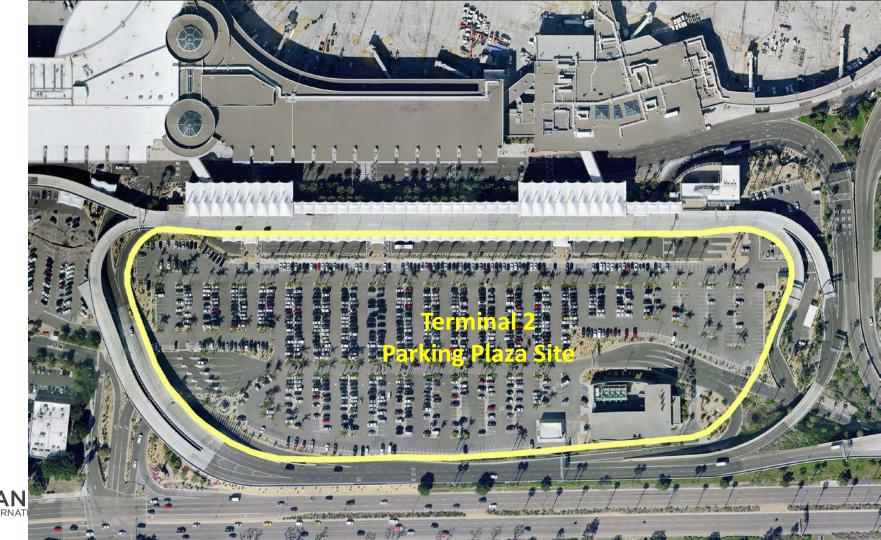

# **BOARD BUSINESS:**

7. APPROVE AND ADOPT A MID-YEAR ADJUSTMENT OF THE CAPITAL PROGRAM BUDGET FOR FISCAL YEARS 2016-2020 TO FUND AN INCREASE IN THE TERMINAL 2 PARKING PLAZA PROGRAM BUDGET; AND APPROVE AND AUTHORIZE THE PRESIDENT/CEO TO NEGOTIATE AND EXECUTE A FIRST AMENDMENT TO THE SWINERTON BUILDERS, INC., AGREEMENT TO ESTABLISH A MAXIMUM CONTRACT VALUE AND TO NEGOTIATE AND EXECUTE FUTURE WORK AUTHORIZATIONS AND A FUTURE GUARANTEED MAXIMUM PRICE AMENDMENT:

RECOMMENDATION: Adopt Resolution No. 2016-0046, approving and adopting a mid-year adjustment to the Fiscal Year 2016-2020 Capital Program Budget to fund an increase in the Terminal 2 Parking Plaza budget of \$45,720,000 for a Validated Program budget of \$127,800,000.

Adopt Resolution No. 2016-0047, approving and authorizing the President/CEO to negotiate and execute: 1) a First Amendment (the "Validation Amendment") to the Agreement with Swinerton Builders, Inc., establishing a Maximum Project Budget of \$99,800,000 and a Master Project Schedule for the design and construction of the Terminal 2 Parking Plaza; 2) Work Authorizations and a