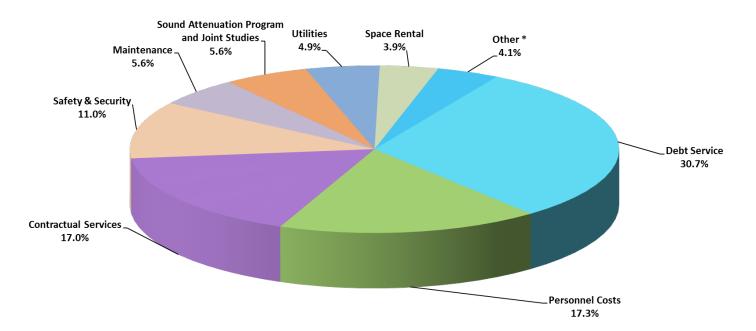

# **BUDGET WORKSHOP:**

8. DISCUSSION REGARDING THE SAN DIEGO COUNTY REGIONAL AIRPORT AUTHORITY FISCAL YEAR 2017 PROPOSED BUDGET AND FISCAL YEAR 2018 PROPOSED CONCEPTUAL BUDGET:

RECOMMENDATION: Discuss the Fiscal Year 2017 Proposed Budget and Fiscal Year 2018 Proposed Conceptual Budget.