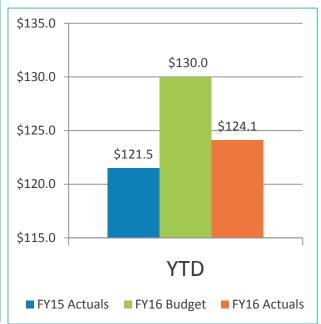

# Statements of Revenues, Expenses, and Changes in Net Position For the Ten Months Ended April 30, 2016 and 2015 (Unaudited)

Revised

|                                                           |    |              | •             | Variance<br>Favorable | %      |    | Prior        |
|-----------------------------------------------------------|----|--------------|---------------|-----------------------|--------|----|--------------|
|                                                           |    | Budget       | Actual        | (Unfavorable)         | Change |    | Year         |
| Operating revenues:                                       |    | 200301       | 710000        | (0.11.11.11.11.11)    |        |    |              |
| Aviation revenue:                                         |    |              |               |                       |        |    |              |
| Landing fees                                              | \$ | 20,272,978   | \$ 20,797,879 | \$ 524,901            | 3%     | \$ | 19,625,326   |
| Aircraft parking fees                                     | •  | 2,396,085    | 2,249,127     | (146,958)             | (6)%   |    | 2,271,916    |
| Building rentals                                          |    | 44,344,212   | 44,297,315    | (46,897)              | (0)%   |    | 42,397,849   |
| Security surcharge                                        |    | 23,070,675   | 22,263,961    | (806,714)             | (3)%   |    | 22,108,274   |
| CUPPS Support Charges                                     |    | 1,005,439    | 1,005,450     | ` 11                  | 0%     |    | 939,280      |
| Other aviation revenue                                    |    | 1,320,170    | 1,333,176     | 13,006                | 1%     |    | 1,321,344    |
| Terminal rent non-airline                                 |    | 1,190,113    | 811,010       | (379,103)             | (32)%  |    | 1,026,073    |
| Terminal concessions                                      |    | 17,550,598   | 19,640,008    | 2,089,410             | 12%    |    | 17,718,276   |
| Rental car license fees                                   |    | 21,144,941   | 22,040,141    | 895,200               | 4%     |    | 21,571,962   |
| Rental car center cost recovery                           |    | 173,056      | 495,341       | 322,285               | -      |    |              |
| License fees other                                        |    | 3,778,593    | 3,645,260     | (133,333)             | (4)%   |    | 3,643,065    |
| Parking revenue                                           |    | 31,798,448   | 35,413,084    | 3,614,636             | 11%    |    | 32,170,950   |
| Ground transportation permits and citations               |    | 3,528,446    | 4,346,215     | 817,769               | 23%    |    | 2,638,218    |
| Ground rentals                                            |    | 10,841,158   | 12,122,877    | 1,281,719             | 12%    |    | 9,566,797    |
| Grant reimbursements                                      |    | 243,200      | 243,930       | 730                   | 0%     |    | 243,130      |
| Other operating revenue                                   |    | 394,421      | 705,604       | 311,183               | 79%    |    | 603,029      |
| Total operating revenues                                  |    | 183,052,533  | 191,410,378   | 8,357,845             | 5%     | _  | 177,845,489  |
| rotal operating foreliads                                 | •  | ,            |               |                       |        |    | 111,010,100  |
| Operating expenses:                                       |    |              |               |                       |        |    |              |
| Salaries and benefits                                     |    | 37,411,728   | 35,244,032    | 2,167,696             | 6%     |    | 38,919,094   |
| Contractual services                                      |    | 31,453,063   | 30,609,024    | 844,039               | 3%     |    | 26,172,278   |
| Safety and security                                       |    | 21,373,046   | 21,215,181    | 157,865               | 1%     |    | 20,421,285   |
| Space rental                                              |    | 8,690,424    | 8,630,868     | 59,556                | 1%     |    | 8,694,663    |
| Utilities                                                 |    | 10,400,756   | 9,446,523     | 954,233               | 9%     |    | 8,644,957    |
| Maintenance                                               |    | 12,108,112   | 11,930,485    | 177,627               | 1%     |    | 11,734,889   |
| Equipment and systems                                     |    | 463,892      | 418,692       | 45,200                | 10%    |    | 182,745      |
| Materials and supplies                                    |    | 348,484      | 401,153       | (52,669)              | (15)%  |    | 352,074      |
| Insurance                                                 |    | 1,102,065    | 792,306       | 309,759               | 28%    |    | 882,906      |
| Employee development and support                          |    | 1,131,331    | 971,112       | 160,219               | 14%    |    | 807,773      |
| Business development                                      |    | 2,359,589    | 1,866,920     | 492,669               | 21%    |    | 2,104,811    |
| Equipment rentals and repairs                             |    | 3,205,071    | 2,597,926     | 607,145               | 19%    |    | 2,636,435    |
| Total operating expenses                                  |    | 130,047,561  | 124,124,222   | 5,923,339             | 5%     |    | 121,553,910  |
| Depreciation                                              |    | 70,822,446   | 70,822,446    |                       | 0%     |    | 67,568,493   |
| Operating income (loss)                                   | ,  | (17,817,474) | (3,536,290)   | 14,281,184            | 070    |    | (11,276,914) |
| Operating income (1033)                                   |    | (11,011,414) | (0,000,200)   | 14,201,104            |        |    | (11,210,014) |
| Nonoperating revenue (expenses):                          |    |              |               |                       |        |    |              |
| Passenger facility charges                                |    | 31,905,828   | 32,844,576    | 938,748               | 3%     |    | 30,967,475   |
| Customer facility charges (Rental Car Center)             |    | 27,556,451   | 27,671,770    | 115,319               | 0%     |    | 26,474,796   |
| Quieter Home Program                                      |    | (2,740,269)  | (3,557,316)   | (817,047)             | (30)%  |    | (2,395,654)  |
| Interest income                                           |    | 4,008,595    | 4,888,271     | 879,676               | 22%    |    | 4,852,673    |
| BAB interest rebate                                       |    | 3,859,349    | 3,871,504     | 12,155                | 0%     |    | 3,859,014    |
| Interest expense                                          |    | (48,024,027) | (48,368,288)  | (344,261)             | (1)%   |    | (51,530,926) |
| Bond amortization                                         |    | 3,542,202    | 3,542,202     | -                     | 0%     |    | 3,614,073    |
| Other nonoperating income (expenses)                      |    | (8,333)      | 5,004,708     | 5,013,041             | -      |    | 1,194,439    |
| Nonoperating revenue, net                                 |    | 20,099,796   | 25,897,427    | 5,797,631             | 29%    |    | 17,035,890   |
| Change in net position before capital grant contributions |    | 2,282,322    | 22,361,137    | 20,078,815            | 880%   |    | 5,758,976    |
| Capital grant contributions                               |    | 11,520,853   | 10,435,315    | (1,085,538)           | (9)%   |    | 3,894,424    |
| Change in net position                                    | \$ | 13,803,175   | \$ 32,796,452 | \$ 18,993,277         | 138%   | \$ | 9,653,400    |
|                                                           |    |              |               |                       |        |    |              |