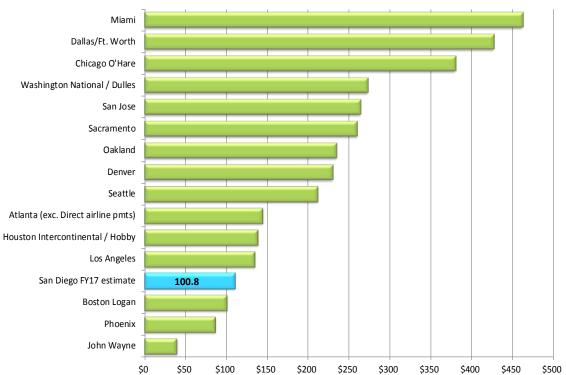

# **BUDGET WORKSHOP:**

8. DISCUSSION REGARDING THE SAN DIEGO COUNTY REGIONAL AIRPORT AUTHORITY FISCAL YEAR 2017 PROPOSED BUDGET AND FISCAL YEAR 2018 PROPOSED CONCEPTUAL BUDGET:

RECOMMENDATION: Discuss the Fiscal Year 2017 Proposed Budget and Fiscal Year 2018 Proposed Conceptual Budget.

Presented by: Scott Brickner, Vice President, Finance & Asset Management/Treasurer