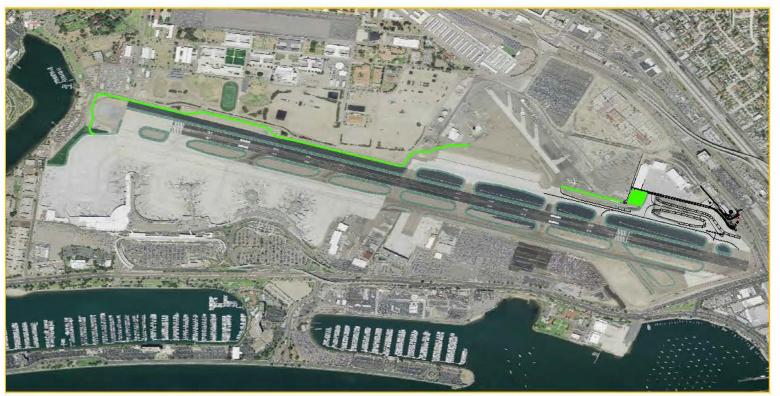

# **BOARD BUSINESS:**

7. APPROVE AND ADOPT A MID-YEAR ADJUSTMENT OF THE CAPITAL PROGRAM BUDGET FOR FISCAL YEARS 2016-2020 TO FUND AN INCREASE IN THE TERMINAL 2 PARKING PLAZA PROGRAM BUDGET; AND APPROVE AND AUTHORIZE THE PRESIDENT/CEO TO NEGOTIATE AND EXECUTE A FIRST AMENDMENT TO THE SWINERTON BUILDERS, INC., AGREEMENT TO ESTABLISH A MAXIMUM CONTRACT VALUE AND TO NEGOTIATE AND EXECUTE FUTURE WORK AUTHORIZATIONS AND A FUTURE GUARANTEED MAXIMUM PRICE AMENDMENT:

RECOMMENDATION: Adopt Resolution No. 2016-0046, approving and adopting a mid-year adjustment to the Fiscal Year 2016-2020 Capital Program Budget to fund an increase in the Terminal 2 Parking Plaza budget of \$45,720,000 for a Validated Program budget of \$127,800,000.

Adopt Resolution No. 2016-0047, approving and authorizing the President/CEO to negotiate and execute: 1) a First Amendment (the "Validation Amendment") to the Agreement with Swinerton Builders, Inc., establishing a Maximum Project Budget of \$99,800,000 and a Master Project Schedule for the design and construction of the Terminal 2 Parking Plaza; 2) Work Authorizations and a

Special Board and Executive/Finance Committee Meeting Agenda Monday, June 13, 2016 Page 4 of 5

Second Amendment ("Guaranteed Maximum Price Amendment") within the Maximum Project Budget after the issuance of the Validation Amendment in order to allow completion of 100% design and construction; and 3) future change orders using uncommitted funds within the Validated Program Budget of \$127,800,000.

Presented by: Bob Bolton, Director, Airport Design and Construction