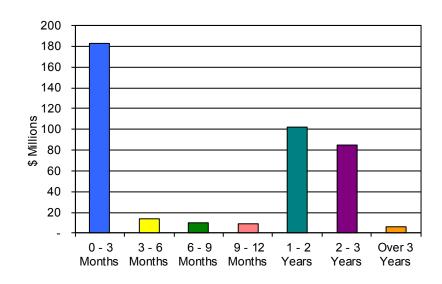

# 3. REVIEW OF THE AUTHORITY'S INVESTMENT REPORT AS OF APRIL 30, 2016:

RECOMMENDATION: Accept the report.

Presented by: Geoff Bryant, Manager, Airport Finance