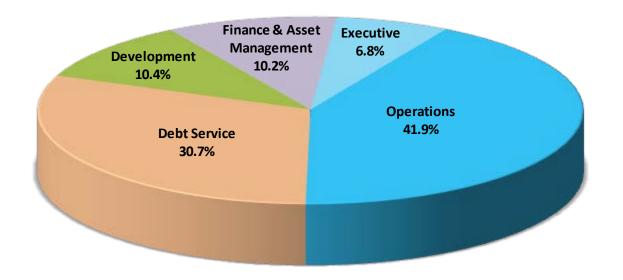

# **BUDGET WORKSHOP:**

8. DISCUSSION REGARDING THE SAN DIEGO COUNTY REGIONAL AIRPORT AUTHORITY FISCAL YEAR 2017 PROPOSED BUDGET AND FISCAL YEAR 2018 PROPOSED CONCEPTUAL BUDGET:

RECOMMENDATION: Discuss the Fiscal Year 2017 Proposed Budget and Fiscal Year 2018 Proposed Conceptual Budget.