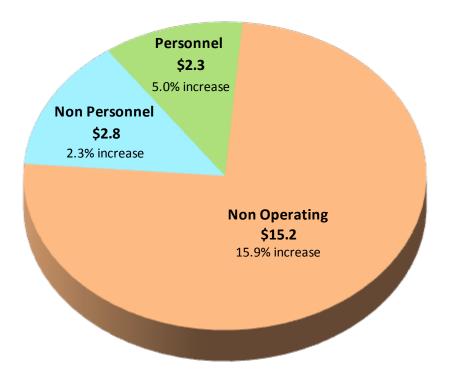

Legal services                     | (375,000)        | Contractual Services |
| Finance                            |                  |                      |
| Parking credit card fees           | 128,709          | Contractual Services |
| Tenant improvements                | (150,000)        | Tenant Improvements  |
| IT equipment purchases             | (175,000)        | Equipment Outlay     |
| Taxi hold lot lease                | (237,064)        | Space rental         |
| Other, net                         | 96,990           |                      |
| Total within divisions             | 8,994,934        |                      |
| Total Increase / (Decrease)        | \$<br>17,905,000 |                      |



# FY 2018 Proposed Budget Increase vs. FY 2017 Budget \$20.4M (7.7%)





#### **FY 2018 Proposed Personnel Summary**

#### by Division

|                            | FY 2017 FY 2018 |        | Total    |  |  |
|----------------------------|-----------------|--------|----------|--|--|
|                            | Budget          | Budget | Variance |  |  |
| Operations                 | 195             | 199    | 4        |  |  |
| Development                | 82              | 84     | 2        |  |  |
| Finance & Asset Management | 83              | 83     | 0        |  |  |
| Executive                  | 70              | 72     | 2        |  |  |
| TOTAL POSITIONS            | 430             | 438    | 8        |  |  |



#### **FY 2018 Proposed Head Count Changes**

| Division    | Department                      | Proposed New Position