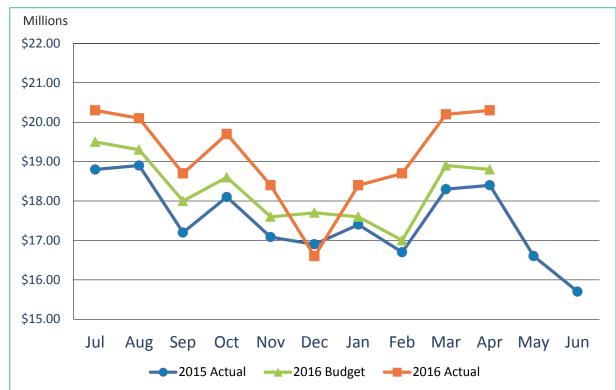

# SAN DIEGO COUNTY REGIONAL AIRPORT AUTHORITY Statements of Revenues, Expenses, and Changes in Net Position For the Month Ended April 30, 2016 (Unaudited) Revised

|                                                          | Budget           | Actual                                   | Variance<br>Favorable<br>(Unfavorable) | %              | Prior                  |
|----------------------------------------------------------|------------------|------------------------------------------|----------------------------------------|----------------|------------------------|
| Operating revenues:                                      | Duaget           | Actual                                   | (Omavorable)                           | Change         | Year                   |
| Aviation revenue:                                        |                  |                                          |                                        |                |                        |
| Landing fees                                             | \$ 2,065,712     | \$ 2,175,066                             | \$ 109,354                             | 5%             | \$ 2,041,518           |
| Aircraft parking Fees                                    | 239,608          | 221,526                                  | (18,082)                               | (8)%           | 226,320                |
| Building rentals                                         | 4,435,642        | 4,480,612                                | 44,970                                 | 1%             |                        |
| Security surcharge                                       | 2,307,068        | 2,304,985                                | (2,083)                                | (0)%           | 4,249,781              |
| CUPPS Support Charges                                    | 100,544          | 100,545                                  | (2,000)                                | 0%             | 2,210,825              |
| Other aviation revenue                                   | 130,403          | 129,254                                  | (1,149)                                | (1)%           | 93,750                 |
| Terminal rent non-airline                                | 119,291          | 110,440                                  | (8,851)                                | (7)%           | 132,974                |
| Terminal concessions                                     | 1,830,254        | 2,160,105                                | 329,851                                | 18%            | 102,767                |
| Rental car license fees                                  | 2,221,557        | 2,380,399                                | 158,842                                | 7%             | 1,863,833              |
| Rental car center cost recovery                          | 173,056          | 147,654                                  | (25,402)                               | 170            | 2,325,396              |
| License fees other                                       | 351,779          | 372,457                                  | 20,678                                 | -<br>6%        | 050.004                |
| Parking revenue                                          | 3,045,016        | 3,675,739                                | 630,723                                | 21%            | 358,361                |
| Ground transportation permits and citations              | 340,386          | 408,528                                  |                                        |                | 3,390,976              |
| Ground rentals                                           | 1,471,852        | 1,551,159                                | 68,142                                 | 20%            | 286,683                |
| Grant reinbursements                                     |                  |                                          | 79,307                                 | 5%             | 1,019,860              |
| Other operating revenue                                  | 24,000<br>39,441 | 24,000                                   | E0 020                                 | 0%             | 24,000                 |
| Total operating revenues                                 | 18,895,609       | 89,473                                   | 50,032                                 | 127%           | 97,950                 |
| Total operating revenues                                 | 10,030,003       | 20,331,942                               | 1,436,333                              | 8%             | 18,424,994             |
| Operating expenses:                                      |                  |                                          |                                        |                |                        |
| Salaries and benefits                                    | 3,523,043        | 3,145,755                                | 377,288                                | 11%            | E 450 070              |
| Contractual services                                     | 3,302,831        | 3,437,477                                | (134,646)                              |                | 5,156,070              |
| Safety and security                                      | 1,998,762        | 2,344,989                                | (346,227)                              | (4)%<br>(47)9/ | 3,887,339              |
| Space rental                                             | 869,049          | 2,344,369<br>870,450                     | (346,227)                              | (17)%          | 2,687,942              |
| Utilities                                                | 978,358          | 805,589                                  | 172,769                                | (0)%<br>18%    | 869,289                |
| Maintenance                                              | 1,190,708        | 1,674,038                                | (483,330)                              |                | 775,311                |
| Equipment and systems                                    | 81,311           | 43,960                                   | 37,351                                 | (41)%<br>46%   | 1,713,304              |
| Materials and supplies                                   | 36,080           | 40,850                                   |                                        |                | 37,636                 |
| Insurance                                                | 110,207          | 81,915                                   | (4,770)                                | (13)%          | 48,035                 |
| Employee development and support                         | 107,091          | 88,179                                   | 28,292                                 | 26%            | 88,586                 |
| Business development                                     | 257,733          | 170,456                                  | 18,912                                 | 18%            | 111,287                |
| Equipment rentals and repairs                            | 321,043          |                                          | 87,277                                 | 34%            | 361,501                |
| Total operating expenses                                 | 12,776,216       | 132,419<br>12,836,077                    | 188,624                                | 59%            | 365,856                |
| Total operating expenses                                 | 12,770,210       | 12,030,077                               | (59,861)                               | (0)%           | 16,102,156             |
| Depreciation                                             | 9,276,219        | 9,276,219                                |                                        |                | 7.055.044              |
| Operating income (loss)                                  | (3,156,826)      | (1,780,354)                              | 1,376,472                              | 4.40/          | 7,355,841              |
| operating moonic (1999)                                  | (0,100,020)      | (1,700,334)                              | 1,370,472                              | 44%            | (5,033,003)            |
| Nonoperating revenue (expenses):                         |                  |                                          |                                        |                |                        |
| Passenger facility charges                               | 3,222,314        | 2,926,399                                | (295,915)                              | (9)%           | 2 640 520              |
| Customer facility charges (Rental Car Center)            | 2,997,634        | 2,799,312                                | (198,322)                              | (3) %          | 2,640,538              |
| Quieter Home Program                                     | (272,344)        | (757,797)                                | (485,453)                              | (178)%         | 2,852,784              |
| Interest income                                          | 365,828          | 430,034                                  | 64,206                                 | 18%            | (269,044)              |
| BAB interest rebate                                      | 385,935          | 385,851                                  | (84)                                   | 1070           | 472,018                |
| Interest expense                                         | (5,616,220)      | (4,224,232)                              |                                        | 250/           | 385,851                |
| Bond amortization cost                                   | 351,457          | (4,224,232)<br>351,457                   | 1,391,988                              | 25%            | (4,903,442)            |
| Other nonoperating income (expenses)                     | (833)            | 3,659,126                                | 3,659,959                              | 0%             | 358,755                |
| Nonoperating revenue, net                                | 1,433,771        | 5,570,150                                | 4,136,379                              | -<br>288%      | 2,262,961              |
| Change in net position before capital grant contribution | (1,723,055)      | 3,789,796                                | 5,512,851                              | (320)%         | 3,800,421              |
| Capital grant contributions                              | 22,500           | 137,443                                  | 114,943                                | 511%           | (1,232,582)<br>841,406 |
| Change in net position                                   | \$ (1,700,555)   | \$ 3,927,239                             | \$ 5,627,794                           | 331%           | \$ (391,176)           |
| ₩ I "                                                    | 1.7. 2212231     | 7 -, -, -, -, -, -, -, -, -, -, -, -, -, | 7 0,021,107                            | 00170          | Ψ (331,170)            |