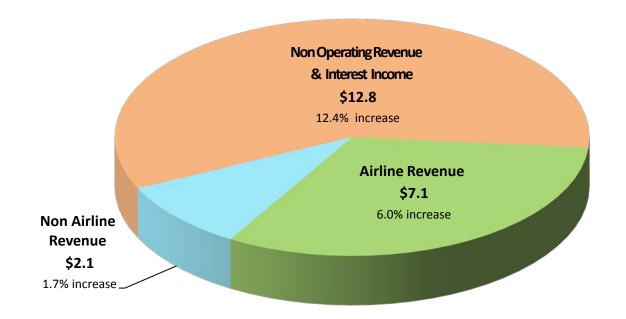

| \$2.4   |
| Decrease vs. FY 2016 Forecast                          | (\$1.3) |



## FY 2017 Interest Income & Non-Operating Revenue Decrease (\$1.6M) (-1.5%)

Interest income increase of \$1.8M due to increase in interest rates and cash balances

### **Net decrease in non-operating revenue primarily reflects:**

- Increase of \$4.2M in Customer Facility Charges (Rental Car Center fees) primarily due to higher enplanements and increase in CFC rate from \$7.50 to \$9.00 in January 2017 (6 months in FY 2017)
- Increase of \$2.6M in Passenger Facility Charges due to higher enplanements
- Decrease of \$10.2M in capital grant contributions due to timing of grant eligible projects



## FY 2018 Budget Revenue Increase vs. FY 2017 Budget \$22.0M (6.4%)

(in millions)





# FY 2018 Airline Revenue Increase \$7.1M (6.0%)

### Net increase in airline revenue primarily reflects:

- Increase of \$3.6M in building rentals due to increase in utilities cost and increase in amortization for new terminal projects funded with cash
- Increase of \$2.1M in landing fees reflecting increase in utilities, ARFF costs, oval striping and increase in amortization for new airfield projects funded with cash
- Increase of \$1.1M in security surcharge reflecting increase in harbor police cost, contract security services, access control maintenance cost and increase in security checkpoints rent due to higher terminal rate



## FY 2018 Non-Airline Revenue Increase \$2.1M (1.7%)

#### Net increase in non-airline revenue primarily reflects:

- Increase of \$0.6M in rental car li