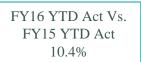

r.  | 1.01%   | 1.08%   | 0.07%   |
| 5-Yr.  | 1.57%   | 1.41%   | (0.16%) |
| 10-Yr. | 2.21%   | 1.86%   | (0.35%) |
| 20-Yr. | 2.73%   | 2.25%   | (0.48%) |
| 30-Yr. | 2.99%   | 2.65%   | (0.34%) |



Source: U.S. Department of the



Revenue & Expenses (Unaudited)
For the Month Ended
April 2016 and 2015



#### Gross Landing Weight Units (000 lbs)





FY16 YTD Act Vs. FY16 YTD Budget 4.4%





#### **Enplanements**







#### Car Rental License Fees





FY16 YTD Act Vs.



FY16 YTD Act Vs.

#### Food and Beverage Concessions Revenue







#### **Retail Concessions Revenue**



FY16 YTD Act Vs. FY15 YTD Act 8.2%

FY16 YTD Act Vs. FY16 YTD Budget 6.7%





#### Total Terminal Concessions (Includes Cost Recovery)





FY16 YTD Act Vs. FY16 YTD Budget 11.9%





#### Parking Revenue





FY16 YTD Act Vs. FY16 YTD Budget 11.4%





### Operating Revenues for the Month Ended April 30, 2016

|                        | _  |       |    |       | Fav   | riance<br>orable | %      | Prior       |
|------------------------|----|-------|----|-------|-------|------------------|--------|-------------|
| (In thousands)         | B  | udget | A  | ctual | (Unfa | vorable)         | Change | <br>Year    |
| Aviation revenue:      |    |       |    |       |       |                  |        |             |
| Landing fees           | \$ | 2,066 | \$ | 2,175 | \$    | 109              | 5%     | \$<br>2,042 |
| Aircraft parking fees  |    | 240   |    | 222   |       | (18)             | (8)%   | 226         |
| Building rentals       |    | 4,436 |    | 4,481 |       | 45