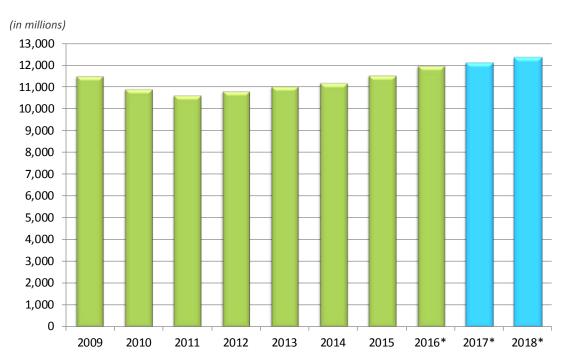

# **BUDGET WORKSHOP:**

8. DISCUSSION REGARDING THE SAN DIEGO COUNTY REGIONAL AIRPORT AUTHORITY FISCAL YEAR 2017 PROPOSED BUDGET AND FISCAL YEAR 2018 PROPOSED CONCEPTUAL BUDGET:

RECOMMENDATION: Discuss the Fiscal Year 2017 Proposed Budget and Fiscal Year 2018 Proposed Conceptual Budget.