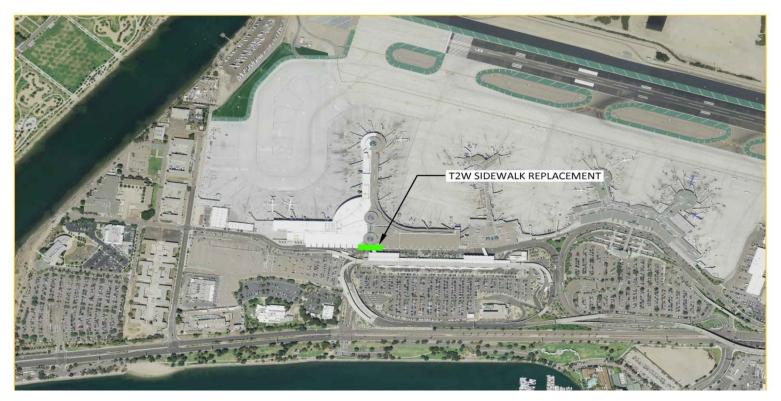

# **BOARD BUSINESS:**

7. APPROVE AND ADOPT A MID-YEAR ADJUSTMENT OF THE CAPITAL PROGRAM BUDGET FOR FISCAL YEARS 2016-2020 TO FUND AN INCREASE IN THE TERMINAL 2 PARKING PLAZA PROGRAM BUDGET; AND APPROVE AND AUTHORIZE THE PRESIDENT/CEO TO NEGOTIATE AND EXECUTE A FIRST AMENDMENT TO THE SWINERTON BUILDERS, INC., AGREEMENT TO ESTABLISH A MAXIMUM CONTRACT VALUE AND TO NEGOTIATE AND EXECUTE FUTURE WORK AUTHORIZATIONS AND A FUTURE GUARANTEED MAXIMUM PRICE AMENDMENT:

RECOMMENDATION: Adopt Resolution No. 2016-0046, approving and adopting a mid-year adjustment to the Fiscal Year 2016-2020 Capital Program Budget to fund an increase in the Terminal 2 Parking Plaza budget of \$45,720,000 for a Validated Program budget of \$127,800,000.

Adopt Resolution No. 2016-0047, approving and authorizing the President/CEO to negotiate and execute: 1) a First Amendment (the "Validation Amendment") to the Agreement with Swinerton Builders, Inc., establishing a Maximum Project Budget of \$99,800,000 and a Master Project Schedule for the design and construction of the Terminal 2 Parking Plaza; 2) Work Authorizations and a

Special Board and Executive/Finance Committee Meeting Agenda Monday, June 13, 2016 Page 4 of 5

Second Amendment ("Guaranteed Maximum Price Amendment") within the Maximum Project Budget after the issuance of the Validation Amendment in order to allow completion of 100% design and construction; and 3) future change orders using uncommitted funds within the Validated Program Budget of \$127,800,000.

Presented by: Bob Bolton, Director, Airport Design and Construction