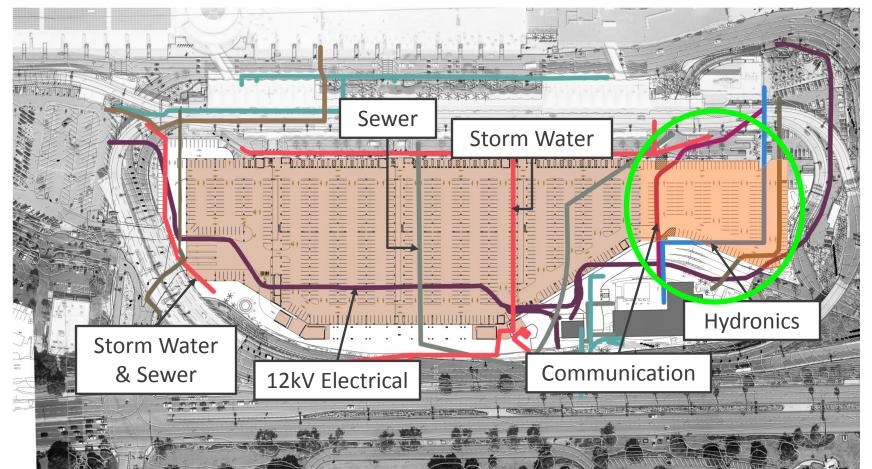

losure Start                                                                   | August 01, 2016      |
| Construction Start                                                                             | September 2016       |
| Construction Substantial Completion                                                            | May 2018             |
| Parking Plaza Operational                                                                      | End of May 2018      |
| Contract Final Acceptance & Completion                                                         | October 2018         |







# Public Outreach Sustained Program (September-ongoing)

- Communication plan
- Construction hotline
- Construction alert system
- Milestone media relations





## Parking Plaza - Existing Utilities



## Parking Plaza - 2901 Parking Stalls





Walkways & Open Stairs in the Light Wells



Parking Access & Revenue Control System



Parking Guidance System

## **Unique Features**

## View from Elevated Road



**Unique Features - Glass Elevators** 

### Harbor Drive View



## Unique Features - Landscaping & Balcony

0

## Parking Plaza - North Elevation



## 2 Public Art Opportunities



3 Elevator Lobbies (3 Art Locations)



3 Light Wells (3 Art Locations)

## **Program Evolution**

#### Basis for Preliminary \$82 Million Program Budget:

- Budget Based on 2009 Green Build Cost Metrics
  - Favorable construction period
  - As part of larger program
  - Construction team already onsite
- Basic Parking Structure
  - Assumed Construction Cost: \$20,000 / Parking Space
  - Customer serv