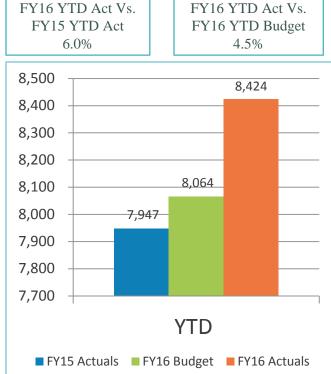

n from prior year levels driven by global economic concerns, lowered inflation expectations, and a flight to quality.





|        | 5/24/15 | 5/24/16 | Change  |
|--------|---------|---------|---------|
| 3-Mo.  | 0.02%   | 0.35%   | 0.33%   |
| 6-Mo.  | 0.08%   | 0.48%   | 0.40%   |
| 1-Yr.  | 0.23%   | 0.69%   | 0.46%   |
| 2-Yr.  | 0.64%   | 0.92%   | 0.28%   |
| 3-Yr.  | 1.01%   | 1.08%   | 0.07%   |
| 5-Yr.  | 1.57%   | 1.41%   | (0.16%) |
| 10-Yr. | 2.21%   | 1.86%   | (0.35%) |
| 20-Yr. | 2.73%   | 2.25%   | (0.48%) |
| 30-Yr. | 2.99%   | 2.65%   | (0.34%) |



Source: U.S. Department of the



Revenue & Expenses (Unaudited)
For the Month Ended
April 2016 and 2015



#### Gross Landing Weight Units (000 lbs)





FY16 YTD Act Vs. FY16 YTD Budget 4.4%





#### **Enplanements**







#### Car Rental License Fees





FY16 YTD Act Vs.



FY16 YTD Act Vs.

#### Food and Beverage Concessions Revenue







#### **Retail Concessions Revenue**



FY16 YTD Act Vs. FY15 YTD Act 8.2%

FY16 YTD Act Vs. FY16 YTD Budget 6.7%





#### Total Terminal Concessions (Includes Cost Recovery)





FY16 YTD Act Vs. FY16 YTD Budget 11.9%





#### Parking Revenue





FY16 YTD Act Vs. FY16 YTD Budget 11.4%





### Operating Revenues for the Month Ended April 30, 2016

|                        | _  |       |    |       | Fav   | riance<br>orable | %      | Prior       |
|------------------------|----|-------|----|-------|-------|------------------|--------|-------------|
| (In thousands)         | B  | udget | A  | ctual | (Unfa | vorable)         | Change | <br>Year    |
| Aviation r