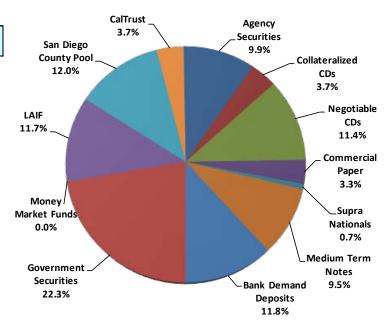

# 3. REVIEW OF THE AUTHORITY'S INVESTMENT REPORT AS OF APRIL 30, 2016:

RECOMMENDATION: Accept the report.

Presented by: Geoff Bryant, Manager, Airport Finance