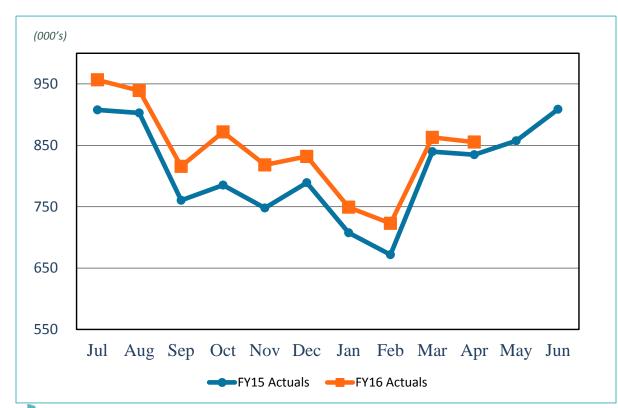

len from prior year levels driven by global economic concerns, lowered inflation expectations, and a flight to quality.





|        | 5/24/15 | 5/24/16 | Change  |
|--------|---------|---------|---------|
| 3-Mo.  | 0.02%   | 0.35%   | 0.33%   |
| 6-Mo.  | 0.08%   | 0.48%   | 0.40%   |
| 1-Yr.  | 0.23%   | 0.69%   | 0.46%   |
| 2-Yr.  | 0.64%   | 0.92%   | 0.28%   |
| 3-Yr.  | 1.01%   | 1.08%   | 0.07%   |
| 5-Yr.  | 1.57%   | 1.41%   | (0.16%) |
| 10-Yr. | 2.21%   | 1.86%   | (0.35%) |
| 20-Yr. | 2.73%   | 2.25%   | (0.48%) |
| 30-Yr. | 2.99%   | 2.65%   | (0.34%) |



Source: U.S. Department of the



Revenue & Expenses (Unaudited)
For the Month Ended
April 2016 and 2015



#### Gross Landing Weight Units (000 lbs)





FY16 YTD Act Vs. FY16 YTD Budget 4.4%





#### **Enplanements**







#### Car Rental License Fees





FY16 YTD Act Vs.



FY16 YTD Act Vs.

#### Food and Beverage Concessions Revenue







#### **Retail Concessions Revenue**



FY16 YTD Act Vs. FY15 YTD Act 8.2%

FY16 YTD Act Vs. FY16 YTD Budget 6.7%





#### Total Terminal Concessions (Includes Cost Recovery)





FY16 YTD Act Vs. FY16 YTD Budget 11.9%





#### Parking Revenue





FY16 YTD Act Vs. FY16 YTD Budget 11.4%





### Operating Revenues for the Month Ended April 30, 2016

|                        | _  |       |    |       | Fav   | riance<br>orable | %      | Prior       |
|------------------------|----|-------|----|-------|-------|------------------|--------|-------------|
| (In thousands)         | B  | udget | A  | ctual | (Unfa | vorable)         | Change | <br>Year    |
| Aviation