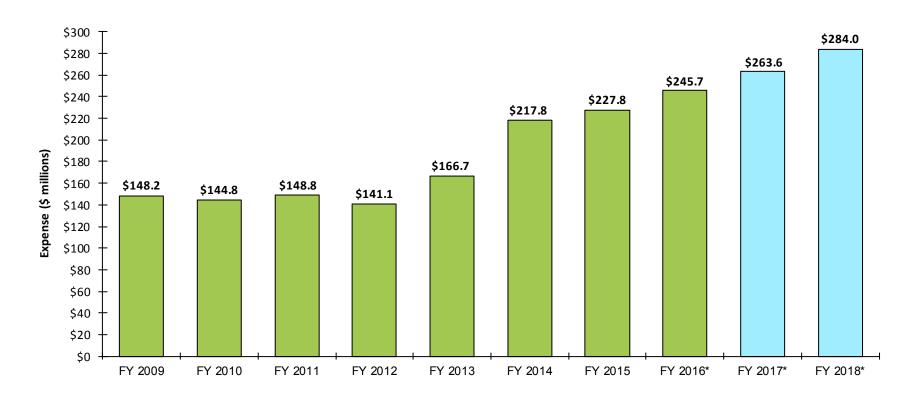

F) contract costs |          | 156,862     | Safety and Security                           |
| Executive                                               |          |             |                                               |
| Sponsorships and marketing activities                   |          | 509,650     | Business Development and Contractual Services |
| Other, net                                              |          | (201,942)   |                                               |
| Total Within Divisions                                  |          | 2,823,547   |                                               |
| tal Increase / (Decrease)                               | \$       | 20,363,000  |                                               |



#### Total Expenses FY 2009 - FY 2018





<sup>\*</sup> Budgeted FY 2016, FY 2017 & FY 2018



# **Capital Program Budget Fiscal Years 2017-2021**



#### **Capital Program Budget Summary**

| FY 2016 – FY 2020 Capital Program                   | \$<br>491,024,228  |
|-----------------------------------------------------|--------------------|
| Rental Car Center                                   | 316,124,104        |
| The Green Build (T2W Roof & Project Closeout)       | 7,178,330          |
| FY 2016 – FY 2020 Capital Program Budget            | \$<br>814,326,662  |
| FY 2016 – FY 2020 Project Closeouts / Adjustments   | \$<br>(64,098,948) |
| Proposed Terminal 2 Parking Plaza Adjustment *      | 45,720,000         |
| FY 2016 – FY 2020 Capital Program Balance           | \$<br>795,947,714  |
| Proposed FY 2017 – FY 2021 Ca