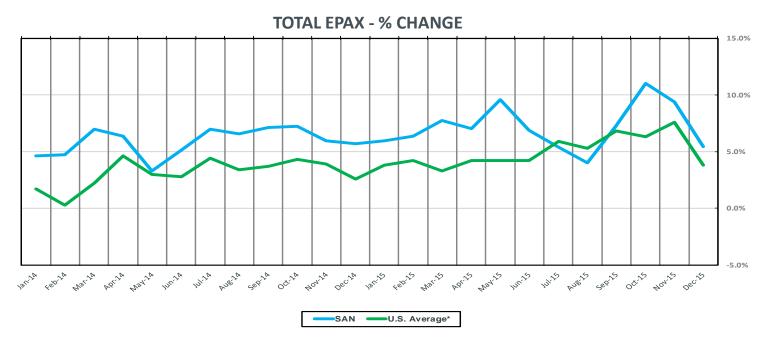

# **BUDGET WORKSHOP:**

8. DISCUSSION REGARDING THE SAN DIEGO COUNTY REGIONAL AIRPORT AUTHORITY FISCAL YEAR 2017 PROPOSED BUDGET AND FISCAL YEAR 2018 PROPOSED CONCEPTUAL BUDGET:

RECOMMENDATION: Discuss the Fiscal Year 2017 Proposed Budget and Fiscal Year 2018 Proposed Conceptual Budget.