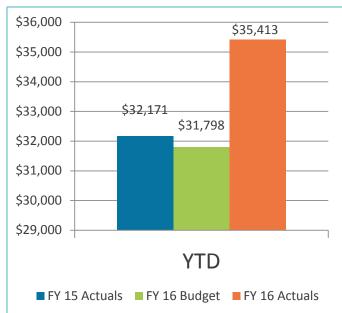

# Statements of Revenues, Expenses, and Changes in Net Position For the Ten Months Ended April 30, 2016 and 2015 (Unaudited)

Revised

|                                                           |    |              | •             | Variance<br>Favorable | %      |    | Prior        |
|-----------------------------------------------------------|----|--------------|---------------|-----------------------|--------|----|--------------|
|                                                           |    | Budget       | Actual        | (Unfavorable)         | Change |    | Year         |
| Operating revenues:                                       |    | 200301       | 710000        | (0.11.11.11.11.11)    |        |    |              |
| Aviation revenue:                                         |    |              |               |                       |        |    |              |
| Landing fees                                              | \$ | 20,272,978   | \$ 20,797,879 | \$ 524,901            | 3%     | \$ | 19,625,326   |
| Aircraft parking fees                                     | •  | 2,396,085    | 2,249,127     | (146,958)             | (6)%   |    | 2,271,916    |
| Building rentals                                          |    | 44,344,212   | 44,297,315    | (46,897)              | (0)%   |    | 42,397,849   |
| Security surcharge                                        |    | 23,070,675   | 22,263,961    | (806,714)             | (3)%   |    | 22,108,274   |
| CUPPS Support Charges                                     |    | 1,005,439    | 1,005,450     | ` 11                  | 0%     |    | 939,280      |
| Other aviation revenue                                    |    | 1,320,170    | 1,333,176     | 13,006                | 1%     |    | 1,321,344    |
| Terminal rent non-airline                                 |    | 1,190,113    | 811,010       | (379,103)             | (32)%  |    | 1,026,073    |
| Terminal concessions                                      |    | 17,550,598   | 19,640,008    | 2,089,410             | 12%    |    | 17,718,276   |
| Rental car license fees                                   |    | 21,144,941   | 22,040,141    | 895,200               | 4%     |    | 21,571,962   |
| Rental car center cost recovery                           |    | 173,056      | 495,341       | 322,285               | -      |    |              |
| License fees other                                        |    | 3,778,593    | 3,645,260     | (133,333)             | (4)%   |    | 3,643,065    |
| Parking revenue                                           |    | 31,798,448   | 35,413,084    | 3,614,636             | 11%    |    | 32,170,950   |
| Ground transportation permits and citations               |    | 3,528,446    | 4,346,215     | 817,769               | 23%    |    | 2,638,218    |
| Ground rentals                                            |    | 10,841,158   | 12,122,877    | 1,281,719             | 12%    |    | 9,566,797    |
| Grant reimbursements                                      |    | 243,200      | 243,930       | 730                   | 0%     |    | 243,130      |
| Other operating revenue                                   |    | 394,421      | 705,604       | 311,183               | 79%    |    | 603,029      |
| Total operating revenues                                  |    | 183,052,533  | 191,410,378   | 8,357,845             | 5%     | _  | 177,845,489  |
| rotal operating foreliads                                 | •  | ,            |               |                       |        |    | 111,010,100  |
| Operating expenses:                                       |    |              |               |                       |        |    |              |
| Salaries and benefits                                     |    | 37,411,728   | 35,244,032    | 2,167,696             | 6%     |    | 38,919,094   |
| Contractual services                                      |    | 31,453,063   | 30,609,024    | 844,039               | 3%     |    | 26,172,278   |
| Safety and security                                       |    | 21,373,046   | 21,215,181    | 157,865               | 1%     |    | 20,421,285   |
| Space rental                                              |    | 8,690,424    | 8,630,868     | 59,556                | 1%     |    | 8,694,663    |
| Utilities                                                 |    | 10,400,756   | 9,446,523     | 954,233               | 9%     |    | 8,644,957    |
| Maintenance                                               |    | 12,108,112   | 11,930,485    | 177,627               | 1%     |    | 11,734,889   |
| Equipment and systems                                     |    | 463,892      | 418,692       | 45,200                | 10%    |    | 182,745      |
| Materials and supplies                                    |    | 348,484      | 401,153       | (52,669)              | (15)%  |    | 352,074      |
| Insurance                                                 |    | 1,102,065    | 792,306       | 309,759               | 28%    |    | 882,906      |
| Employee development and support                          |    | 1,131,331    | 971,112       | 160,219               | 14%    |    | 807,773      |
| Business development                                      |    | 2,359,589    | 1,866,920     | 492,669               | 21%    |    | 2,104,811    |
| Equipment rentals and repairs                             |    | 3,205,071    | 2,597,926     | 607,145               | 19%    |    | 2,636,435    |
| Total operating expenses                                  |    | 130,047,561  | 124,124,222   | 5,923,339             | 5%     |    | 121,553,910  |
| Depreciation                                              |    | 70,822,446   | 70,822,446    |                       | 0%     |    | 67,568,493   |
| Operating income (loss)                                   | ,  | (17,817,474) | (3,536,290)   | 14,281,184            | 070    |    | (11,276,914) |
| Operating income (1033)                                   |    | (11,011,414) | (0,000,200)   | 14,201,104            |        |    | (11,210,014) |
| Nonoperating revenue (expenses):                          |    |              |               |                       |        |    |              |
| Passenger facility charges                                |    | 31,905,828   | 32,844,576    | 938,748               | 3%     |    | 30,967,475   |
| Customer facility charges (Rental Car Center)             |    | 27,556,451   | 27,671,770    | 115,319               | 0%     |    | 26,474,796   |
| Quieter Home Program                                      |    | (2,740,269)  | (3,557,316)   | (817,047)             | (30)%  |    | (2,395,654)  |
| Interest income                                           |    | 4,008,595    | 4,888,271     | 879,676               | 22%    |    | 4,852,673    |
| BAB interest rebate                                       |    | 3,859,349    | 3,871,504     | 12,155                | 0%     |    | 3,859,014    |
| Interest expense                                          |    | (48,024,027) | (48,368,288)  | (344,261)             | (1)%   |    | (51,530,926) |
| Bond amortization                                         |    | 3,542,202    | 3,542,202     | -                     | 0%     |    | 3,614,073    |
| Other nonoperating income (expenses)                      |    | (8,333)      | 5,004,708     | 5,013,041             | -      |    | 1,194,439    |
| Nonoperating revenue, net                                 |    | 20,099,796   | 25,897,427    | 5,797,631             | 29%    |    | 17,035,890   |
| Change in net position before capital grant contributions |    | 2,282,322    | 22,361,137    | 20,078,815            | 880%   |    | 5,758,976    |
| Capital grant contributions                               |    | 11,520,853   | 10,435,315    | (1,085,538)           | (9)%   |    | 3,894,424    |
| Change in net position                                    | \$ | 13,803,175   | \$ 32,796,452 | \$ 18,993,277         | 138%   | \$ | 9,653,400    |
|                                                           |    |              |               |                       |        |    |              |