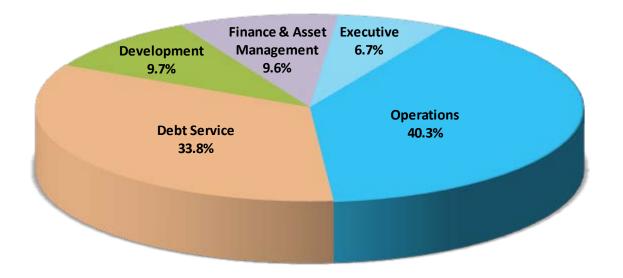

# **BUDGET WORKSHOP:**

8. DISCUSSION REGARDING THE SAN DIEGO COUNTY REGIONAL AIRPORT AUTHORITY FISCAL YEAR 2017 PROPOSED BUDGET AND FISCAL YEAR 2018 PROPOSED CONCEPTUAL BUDGET:

RECOMMENDATION: Discuss the Fiscal Year 2017 Proposed Budget and Fiscal Year 2018 Proposed Conceptual Budget.