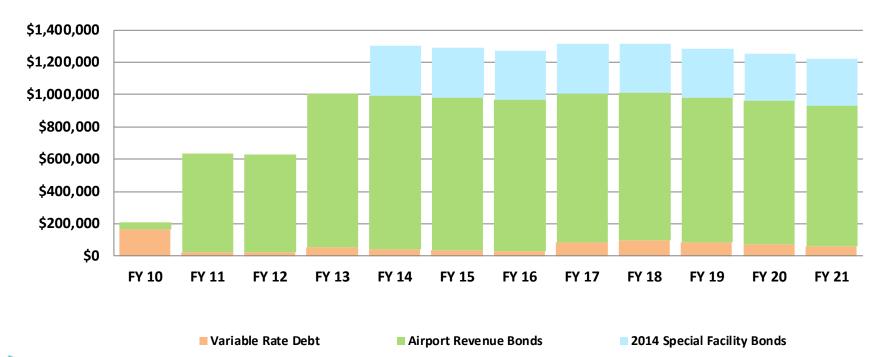

| -          | -         | -         | -         | 115,064      |  |
| Variable Rate Debt         | -           | 57,100     | 29,739     | -         | -         | -         | 86,839       |  |
| Federal Grants             | 18,653      | 1,350      | 9,135      | -         | 26,000    | -         | 55,138       |  |
| Passenger Facility Charges | 841         | 27,390     | 16,350     | 980       | 7,500     | -         | 53,060       |  |
| Airport Revenue Bonds      | 30,643      | 347        | -          | -         | -         | -         | 30,990       |  |
| TOTAL SOURCES OF FUNDS     | \$ 552,809  | \$ 154,803 | \$ 160,695 | \$ 49,747 | \$ 87,772 | \$ 10,897 | \$ 1,016,723 |  |



### Total Sources of Funds Pre FY 2017-FY 2021



LET'S GO.

### Aggregate Debt FY 2010 - FY 2021





Coverage Ratio, Debt Per Origin & Destination (O&D) Enplanement





# Coverage Ratio, Debt Per Origin & Destination (O&D) Enplanement

| Fiscal Year | Outstanding Debt 1 (in thousands) | Debt per<br>O&D EPAX <sup>2</sup> | Debt<br>Coverage <sup>3</sup> |
|-------------|-----------------------------------|-----------------------------------|-------------------------------|
| FY 2011*    | \$635,298                         | 80.07                             | 3.11                          |
| FY 2012*    | \$630,538                         | 78.22                             | 2.81                          |
| FY 2013*    | \$1,006,596                       | 122.56                            | 3.77                          |
| FY 2014*    | \$994,339                         | 116.47