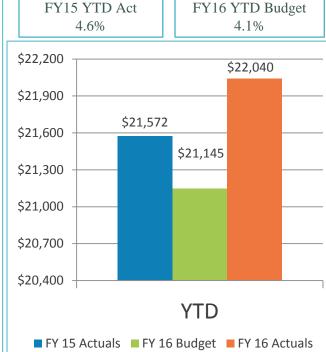

# Statements of Revenues, Expenses, and Changes in Net Position For the Ten Months Ended April 30, 2016 and 2015 (Unaudited)

Revised

|                                                           |    |              | •             | Variance<br>Favorable | %      |    | Prior        |
|-----------------------------------------------------------|----|--------------|---------------|-----------------------|--------|----|--------------|
|                                                           |    | Budget       | Actual        | (Unfavorable)         | Change |    | Year         |
| Operating revenues:                                       |    | 200301       | 710000        | (0.11.11.11.11.11)    |        |    |              |
| Aviation revenue:                                         |    |              |               |                       |        |    |              |
| Landing fees                                              | \$ | 20,272,978   | \$ 20,797,879 | \$ 524,901            | 3%     | \$ | 19,625,326   |
| Aircraft parking fees                                     | •  | 2,396,085    | 2,249,127     | (146,958)             | (6)%   |    | 2,271,916    |
| Building rentals                                          |    | 44,344,212   | 44,297,315    | (46,897)              | (0)%   |    | 42,397,849   |
| Security surcharge                                        |    | 23,070,675   | 22,263,961    | (806,714)             | (3)%   |    | 22,108,274   |
| CUPPS Support Charges                                     |    | 1,005,439    | 1,005,450     | ` 11                  | 0%     |    | 939,280      |
| Other aviation revenue                                    |    | 1,320,170    | 1,333,176     | 13,006                | 1%     |    | 1,321,344    |
| Terminal rent non-airline                                 |    | 1,190,113    | 811,010       | (379,103)             | (32)%  |    | 1,026,073    |
| Terminal concessions                                      |    | 17,550,598   | 19,640,008    | 2,089,410             | 12%    |    | 17,718,276   |
| Rental car license fees                                   |    | 21,144,941   | 22,040,141    | 895,200               | 4%     |    | 21,571,962   |
| Rental car center cost recovery                           |    | 173,056      | 495,341       | 322,285               | -      |    |              |
| License fees other                                        |    | 3,778,593    | 3,645,260     | (133,333)             | (4)%   |    | 3,643,065    |
| Parking revenue                                           |    | 31,798,448   | 35,413,084    | 3,614,636             | 11%    |    | 32,170,950   |
| Ground transportation permits and citations               |    | 3,528,446    | 4,346,215     | 817,769               | 23%    |    | 2,638,218    |
| Ground rentals                                            |    | 10,841,158   | 12,122,877    | 1,281,719             | 12%    |    | 9,566,797    |
| Grant reimbursements                                      |    | 243,200      | 243,930       | 730                   | 0%     |    | 243,130      |
| Other operating revenue                                   |    | 394,421      | 705,604       | 311,183               | 79%    |    | 603,029      |
| Total operating revenues                                  |    | 183,052,533  | 191,410,378   | 8,357,845             | 5%     | _  | 177,845,489  |
| rotal operating foreliads                                 | •  | ,            |               |                       |        |    | 111,010,100  |
| Operating expenses:                                       |    |              |               |                       |        |    |              |
| Salaries and benefits                                     |    | 37,411,728   | 35,244,032    | 2,167,696             | 6%     |    | 38,919,094   |
| Contractual services                                      |    | 31,453,063   | 30,609,024    | 844,039               | 3%     |    | 26,172,278   |
| Safety and security                                       |    | 21,373,046   | 21,215,181    | 157,865               | 1%     |    | 20,421,285   |
| Space rental                                              |    | 8,690,424    | 8,630,868     | 59,556                | 1%     |    | 8,694,663    |
| Utilities                                                 |    | 10,400,756   | 9,446,523     | 954,233               | 9%     |    | 8,644,957    |
| Maintenance                                               |    | 12,108,112   | 11,930,485    | 177,627               | 1%     |    | 11,734,889   |
| Equipment and systems                                     |    | 463,892      | 418,692       | 45,200                | 10%    |    | 182,745      |
| Materials and supplies                                    |    | 348,484      | 401,153       | (52,669)              | (15)%  |    | 352,074      |
| Insurance                                                 |    | 1,102,065    | 792,306       | 309,759               | 28%    |    | 882,906      |
| Employee development and support                          |    | 1,131,331    | 971,112       | 160,219               | 14%    |    | 807,773      |
| Business development                                      |    | 2,359,589    | 1,866,920     | 492,669               | 21%    |    | 2,104,811    |
| Equipment rentals and repairs                             |    | 3,205,071    | 2,597,926     | 607,145               | 19%    |    | 2,636,435    |
| Total operating expenses                                  |    | 130,047,561  | 124,124,222   | 5,923,339             | 5%     |    | 121,553,910  |
| Depreciation                                              |    | 70,822,446   | 70,822,446    |                       | 0%     |    | 67,568,493   |
| Operating income (loss)                                   | ,  | (17,817,474) | (3,536,290)   | 14,281,184            | 070    |    | (11,276,914) |
| Operating income (1033)                                   |    | (11,011,414) | (0,000,200)   | 14,201,104            |        |    | (11,210,014) |
| Nonoperating revenue (expenses):                          |    |              |               |                       |        |    |              |
| Passenger facility charges                                |    | 31,905,828   | 32,844,576    | 938,748               | 3%     |    | 30,967,475   |
| Customer facility charges (Rental Car Center)             |    | 27,556,451   | 27,671,770    | 115,319               | 0%     |    | 26,474,796   |
| Quieter Home Program                                      |    | (2,740,269)  | (3,557,316)   | (817,047)             | (30)%  |    | (2,395,654)  |
| Interest income                                           |    | 4,008,595    | 4,888,271     | 879,676               | 22%    |    | 4,852,673    |
| BAB interest rebate                                       |    | 3,859,349    | 3,871,504     | 12,155                | 0%     |    | 3,859,014    |
| Interest expense                                          |    | (48,024,027) | (48,368,288)  | (344,261)             | (1)%   |    | (51,530,926) |
| Bond amortization                                         |    | 3,542,202    | 3,542,202     | -                     | 0%     |    | 3,614,073    |
| Other nonoperating income (expenses)                      |    | (8,333)      | 5,004,708     | 5,013,041             | -      |    | 1,194,439    |
| Nonoperating revenue, net                                 |    | 20,099,796   | 25,897,427    | 5,797,631             | 29%    |    | 17,035,890   |
| Change in net position before capital grant contributions |    | 2,282,322    | 22,361,137    | 20,078,815            | 880%   |    | 5,758,976    |
| Capital grant contributions                               |    | 11,520,853   | 10,435,315    | (1,085,538)           | (9)%   |    | 3,894,424    |
| Change in net position                                    | \$ | 13,803,175   | \$ 32,796,452 | \$ 18,993,277         | 138%   | \$ | 9,653,400    |
|                                                           |    |              |               |                       |        |    |              |