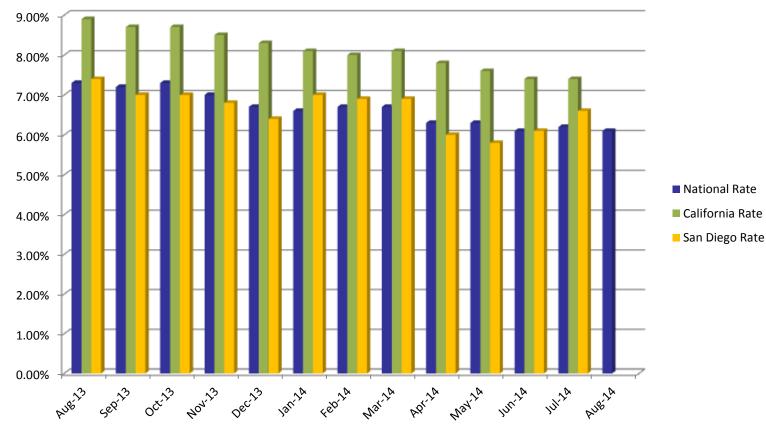

sup>. The 4-week moving average, which helps smooth out some of the weekly volatility, was up 3,000 to 302,550 for the week ending August 30th. Initial jobless claims haven't improved in recent weeks, but remain fairly stable at low levels.

#### Initial Jobless Claims and 4-Week Moving Average



Source: U.S. Department of Labor



# August Unemployment Rate Decreased Slightly TO BE UPDATED California Releases Data September 29, 2014

The Federal unemployment rate in August 2014 decreased slightly from 6.2 percent to 6.1 percent. The National U-6 rate decreased from 12.2 percent to 12.0 percent. In California, the State unemployment rate remained at 7.4 percent for July 2014. Locally, San Diego's unemployment went from 6.1 percent to 6.6 percent in July 2014.

### **Unemployment Rates**



Source: US Dept of Labor, CA EDD

### Consumer Price Index Down Slightly in July

• The Consumer Price Index for July was up 2.0% year over year compared to 2.1% in June. Despite a modest overall number for July, the general trend over the past few months is upward. The CPI rate is bumping against the Fed goal of 2 percent PCE price inflation. Core CPI, excluding food and energy, was unchanged from June at 1.9%.



# Personal Income and Spending Off in July

 Personal income growth slowed in July after two strong months. Personal income came in 0.20%, which was slightly below expectations. Personal spending decreased by 0.1%. The declines in personal income and spending in July could dampen third quarter GDP growth.



## Consumer Confidence Continues to Improve

The Consumer Confidence