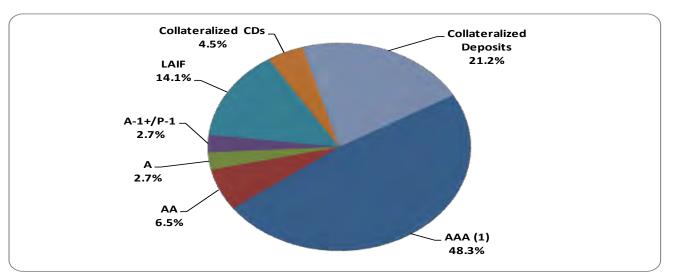

## 3. REVIEW OF THE AUTHORITY'S INVESTMENT REPORT AS OF JULY 31. 2014:

Michael Sears, Director, Financial Management, provided a presentation on the Investment Report as of July 31, 2014, which included Total Portfolio Summary, Portfolio Composition by Security Type, Portfolio Composition by Credit Rating, Portfolio Composition by Maturity Distribution, Benchmark Comparison, Detail of Security Holdings As of July 31, 2014, Bond Proceeds Summary, and Bond Proceeds Investment Transactions.