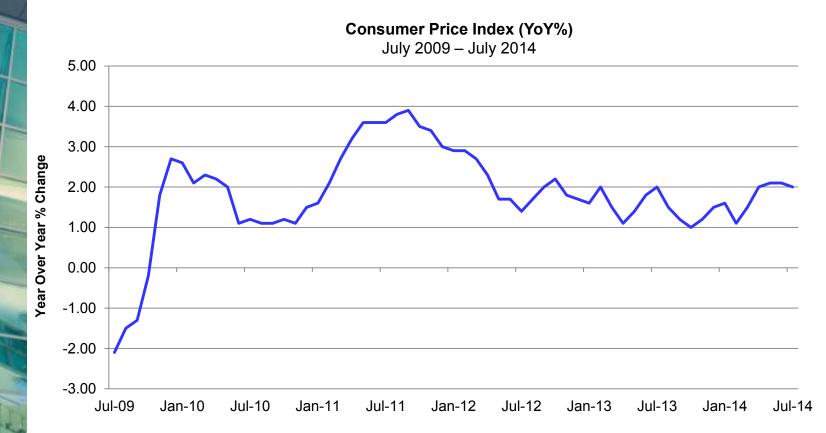

September 29, 2014

The Federal unemployment rate in August 2014 decreased slightly from 6.2 percent to 6.1 percent. The National U-6 rate decreased from 12.2 percent to 12.0 percent. In California, the State unemployment rate remained at 7.4 percent for July 2014. Locally, San Diego's unemployment went from 6.1 percent to 6.6 percent in July 2014.

### **Unemployment Rates**



Source: US Dept of Labor, CA EDD

### Consumer Price Index Down Slightly in July

• The Consumer Price Index for July was up 2.0% year over year compared to 2.1% in June. Despite a modest overall number for July, the general trend over the past few months is upward. The CPI rate is bumping against the Fed goal of 2 percent PCE price inflation. Core CPI, excluding food and energy, was unchanged from June at 1.9%.



# Personal Income and Spending Off in July

 Personal income growth slowed in July after two strong months. Personal income came in 0.20%, which was slightly below expectations. Personal spending decreased by 0.1%. The declines in personal income and spending in July could dampen third quarter GDP growth.



## Consumer Confidence Continues to Improve

The Consumer Confidence Index increased by 2.1 points to 92.4 in August, which is a new recovery high. The improvement was driven by consumers' assessment of current conditions, particularly the labor market, grew more favorable. However, consumers are slightly less optimistic about conditions over the next six months.

#### **Consumer Confidence Index**

August 2009 – August 2014



Source: Conference Board

## **Existing Home Sales Trend