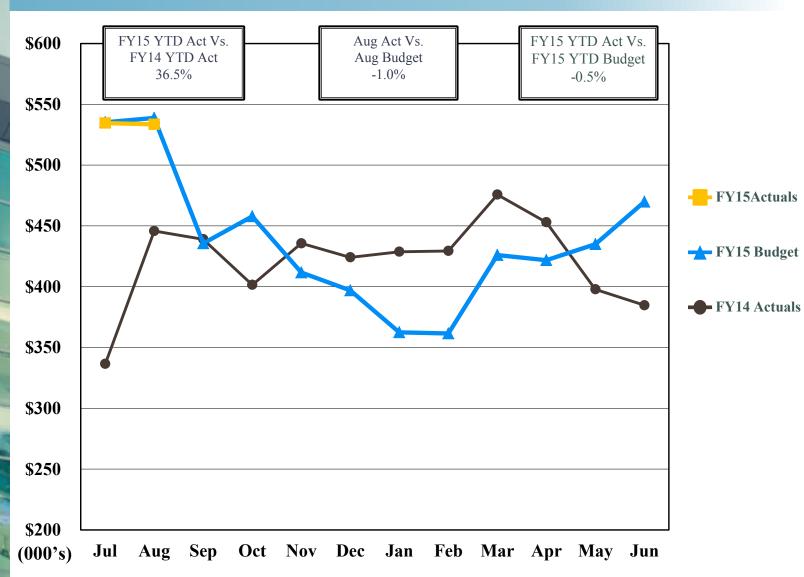

e past year.

U.S. Treasury Yield Curve September 5, 2013 versus September 5, 2014



|        | 9/5/13 | 9/5/14 | Change  |
|--------|--------|--------|---------|
| 3-Mo.  | 0.02%  | 0.03%  | 0.01%   |
| 6-Mo.  | 0.06%  | 0.05%  | (0.01%) |
| 1-Yr.  | 0.16%  | 0.10%  | (0.06%) |
| 2-Yr.  | 0.52%  | 0.52%  | 0.00%   |
| 3-Yr.  | 0.97%  | 0.99%  | 0.02%   |
| 5-Yr.  | 1.85%  | 1.69%  | (0.16%) |
| 10-Yr. | 2.98%  | 2.46%  | (0.52%) |
| 20-Yr. | 3.64%  | 2.97%  | (0.67%) |
| 30-Yr. | 3.88%  | 3.23%  | (0.65%) |

Source: Bloomberg



Unaudited Financial Statements
For the Month Ended
August 31, 2014

### Enplanements



### Gross Landing Weight Units (000 lbs)



### Car Rental License Fees



### Parking Revenue



### Food and Beverage Concessions Revenue



### Retail Concessions Revenue



### **Total Terminal Concessions**





# Operating Revenues for the Month Ended August 31, 2014 (Unaudited)

| (In thousands)         | E  | Budget | A  | ctual | Fav | iance<br>orable<br>vorable) | %<br>Change | Prior<br>Year |
|------------------------|----|--------|----|-------|-----|-----------------------------|-------------|---------------|
| Aviation revenue:      |    |        |    |       |     |                             |             |               |
| Landing fees           | \$ | 2,143  | \$ | 2,174 | \$  | 30                          | 1%          | \$<br>1,989   |
| Aircraft parking fees  |    | 231    |    | 226   |     | (4)                         | (2)%        | 209           |
| Building rentals       |    | 4,168  |    | 4,265 |     | 97