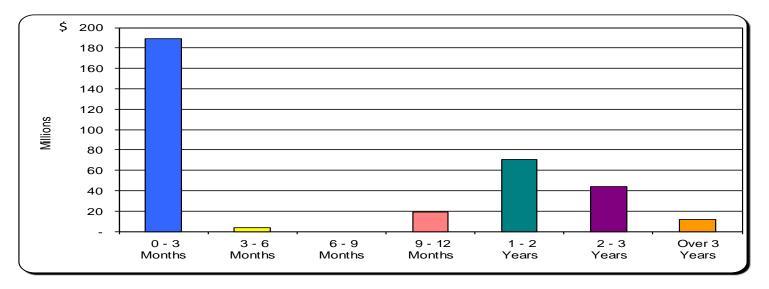

| 55.9%                   | \$ 182,601,000 | 55.4%                   |
| 3 - 6 Month   | 3,996,000      | 1.2%                    | 8,992,000      | 2.7%                    |
| 6 - 9 Months  | -              | 0.0%                    | -              | 0.0%                    |
| 9 - 12 Months | 19,201,000     | 5.7%                    | 10,187,000     | 3.1%                    |
| 1 - 2 Years   | 70,783,000     | 20.9%                   | 79,048,000     | 24.0%                   |
| 2 - 3 Years   | 43,637,000     | 12.9%                   | 37,257,000     | 11.3%                   |
| Over 3 Years  | 11,462,000     | 3.4%                    | 11,431,000     | 3.5%                    |
| Total:        | \$ 338,459,000 | 100.0%                  | \$ 329,516,000 | 100.0%                  |



#### Notes:

1.) The 0-3 Month category includes investments held in the LAIF and the San Diego County Investment Pool.

## Benchmark Comparison



#### Notes:

- 1.) Benchmark data for LAIF is the average monthly effective yield.
- 2.) CMT stands for Constant Maturity Treasury. This data is published in Federal Reserve Statistical Release H.15 and represents an average of all actively traded Treasury securities having that time remaining until maturity. This is a standard industry benchmark for Treasury securities.
- 3.) The CMT benchmarks are moving averages. The 3-month CMT is the daily average for the previous 3 months, the 6-month CMT is the daily average for the previous 6 months, and the 1-year CMT is the daily average for the previous 12-months.



# Detail of Security Holdings A