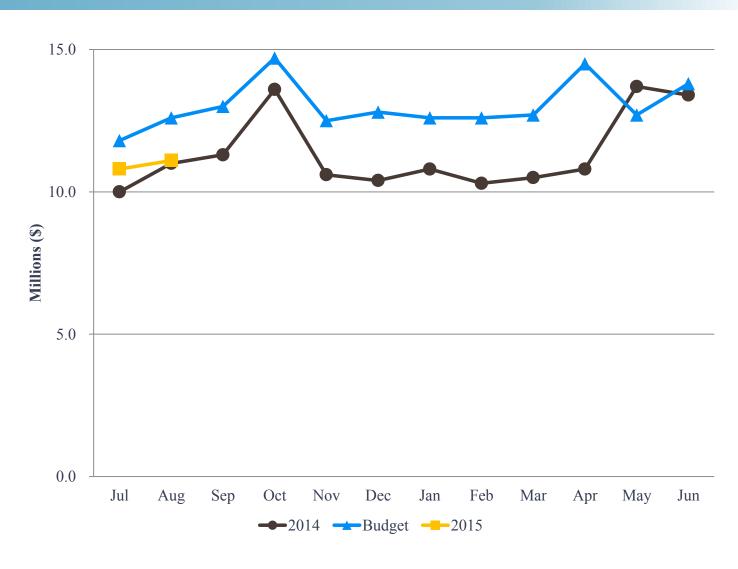

## 2. REVIEW OF THE UNAUDITED FINANCIAL STATEMENTS FOR THE TWELVE MONTHS ENDED JUNE 30, 2014:

Scott Brickner, Vice President, Finance & Asset Management /Treasurer, and Kathy Kiefer, Senior Director, Finance & Asset Management, provided a presentation on the Review of the Unaudited Financial Statements for the Year Ended June 30, 2014, which included Enplanements, Gross Landing Weight Units, Car Rental License Fees, Parking Revenue, Food and Beverage Concessions Revenue, Retail Concessions Revenue, Total Terminal Concessions, Operating Revenues for the Year Ended Jun 30, 2014 (Unaudited), Operating Expenses for the Year Ended June 30, 2014 (Unaudited), Financial Summary for the Year Ended June 30, 2014 (Unaudited), Nonoperating Revenue & Expenses for the Year Ended June 30, 2014 (Unaudited), and Statements of Net Position (Unaudited).