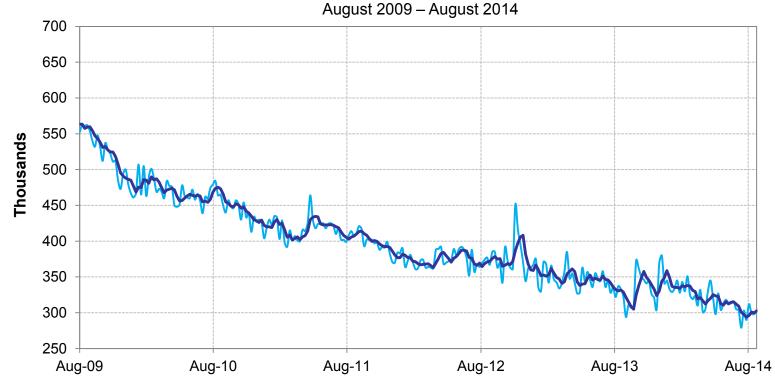

e Economy Rebounds in the Second Quarter

• U.S. GDP grew 4.2% in the second quarter (second estimate), a significant rebound from a wintry contraction of 2.1% in the first quarter. This quarterly expansion reflected upturns across the board including private inventory, exports, state and local government spending, and fixed investments.



### **Unemployment Claims Relatively Stable**

• Seasonally adjusted initial claims for unemployment rose by 4,000 to 302,000 for week ending August 30<sup>th</sup>. The 4-week moving average, which helps smooth out some of the weekly volatility, was up 3,000 to 302,550 for the week ending August 30th. Initial jobless claims haven't improved in recent weeks, but remain fairly stable at low levels.

#### Initial Jobless Claims and 4-Week Moving Average



Source: U.S. Department of Labor



# August Unemployment Rate Decreased Slightly TO BE UPDATED California Releases Data September 29, 2014

The Federal unemployment rate in August 2014 decreased slightly from 6.2 percent to 6.1 percent. The National U-6 rate decreased from 12.2 percent to 12.0 percent. In California, the State unemployment rate remained at 7.4 percent for July 2014. Locally, San Diego's unemployment went from 6.1 percent to 6.6 percent in July 2014.

### **Unemployment Rates**



Source: US Dept of Labor, CA EDD

### Consumer Price Index Down Slightly in July

• The Consumer Price Index for July was up 2.0% year over year compared to 2.1% in June. Despite a modest overall number for July, the general trend over the past few months is upward. The CPI rate is bumping agai