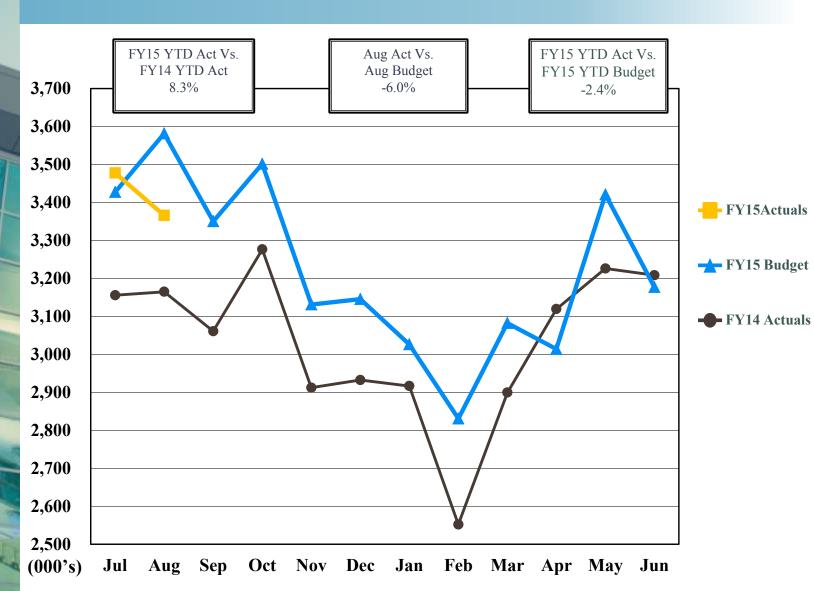

5 years, the longer end of the yield curve has flattened significantly over the past year.

U.S. Treasury Yield Curve September 5, 2013 versus September 5, 2014



|        | 9/5/13 | 9/5/14 | Change  |
|--------|--------|--------|---------|
| 3-Mo.  | 0.02%  | 0.03%  | 0.01%   |
| 6-Mo.  | 0.06%  | 0.05%  | (0.01%) |
| 1-Yr.  | 0.16%  | 0.10%  | (0.06%) |
| 2-Yr.  | 0.52%  | 0.52%  | 0.00%   |
| 3-Yr.  | 0.97%  | 0.99%  | 0.02%   |
| 5-Yr.  | 1.85%  | 1.69%  | (0.16%) |
| 10-Yr. | 2.98%  | 2.46%  | (0.52%) |
| 20-Yr. | 3.64%  | 2.97%  | (0.67%) |
| 30-Yr. | 3.88%  | 3.23%  | (0.65%) |

Source: Bloomberg



Unaudited Financial Statements
For the Month Ended
August 31, 2014

### Enplanements



### Gross Landing Weight Units (000 lbs)



### Car Rental License Fees



### Parking Revenue



### Food and Beverage Concessions Revenue



### Retail Concessions Revenue



### **Total Terminal Concessions**





# Operating Revenues for the Month Ended August 31, 2014 (Unaudited)

| (In thousands)         | E  | Budget | A  | ctual | Fav | iance<br>orable<br>vorable) | %<br>Change | Prior<br>Year |
|------------------------|----|--------|----|-------|-----|-----------------------------|-------------|---------------|
| Aviation revenue:      |    |        |    |       |     |                             |             |               |
| Landing fees           | \$ | 2,143  | \$ | 2,174 | \$  | 30                          | 1%          | \$<br>1,989   |
| Aircraft parking fees  |    | 231    |    | 226   |     | (4)                         | (2)%        | 209           |
| Buildin