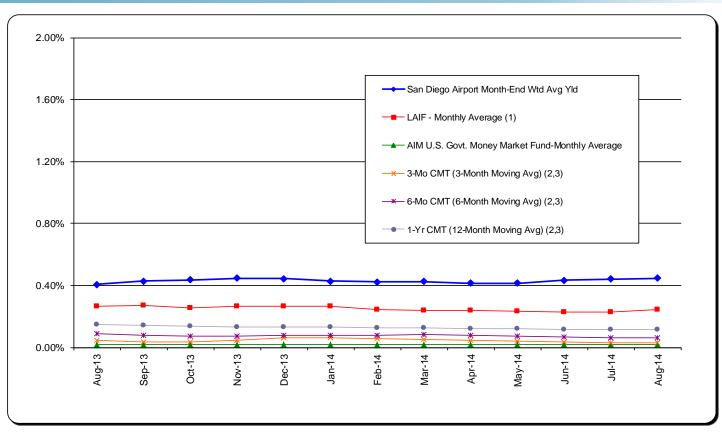

2.7%                    |
| 6 - 9 Months  | -              | 0.0%                    | -              | 0.0%                    |
| 9 - 12 Months | 19,201,000     | 5.7%                    | 10,187,000     | 3.1%                    |
| 1 - 2 Years   | 70,783,000     | 20.9%                   | 79,048,000     | 24.0%                   |
| 2 - 3 Years   | 43,637,000     | 12.9%                   | 37,257,000     | 11.3%                   |
| Over 3 Years  | 11,462,000     | 3.4%                    | 11,431,000     | 3.5%                    |
| Total:        | \$ 338,459,000 | 100.0%                  | \$ 329,516,000 | 100.0%                  |



#### Notes:

1.) The 0-3 Month category includes investments held in the LAIF and the San Diego County Investment Pool.

## Benchmark Comparison



#### Notes:

- 1.) Benchmark data for LAIF is the average monthly effective yield.
- 2.) CMT stands for Constant Maturity Treasury. This data is published in Federal Reserve Statistical Release H.15 and represents an average of all actively traded Treasury securities having that time remaining until maturity. This is a standard industry benchmark for Treasury securities.
- 3.) The CMT benchmarks are moving averages. The 3-month CMT is the daily average for the previous 3 months, the 6-month CMT is the daily average for the previous 6 months, and the 1-year CMT is the daily average for the previous 12-months.



# Detail of Security Holdings As of August 31, 2014

| Settlement | Security                 |        | Maturity | Next Call |            | Purchase |            | Market  | Marke