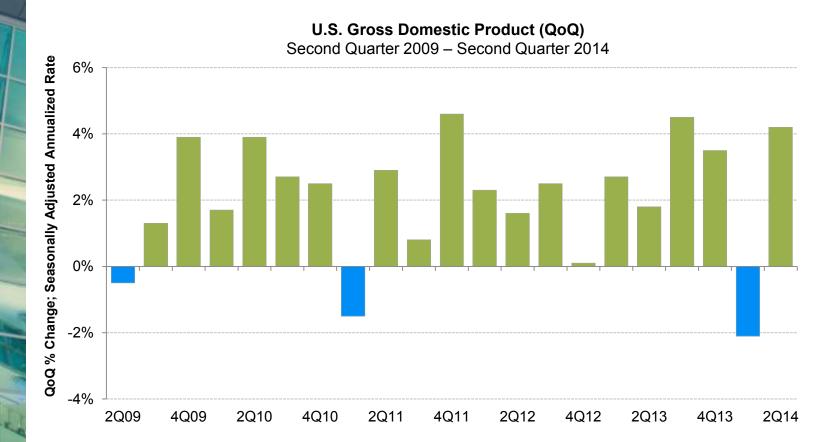

| 92,333                                                   | 100                 | 0                    |

Data Date: 9/10/2014 10:30:56AM



# San Diego County Regional Airport Authority

Review of the Unaudited Financial Statements for the Two Months Ended August 31, 2014 and 2013

Presented by:
Scott Brickner, CPA
Vice President, Finance & Asset Management/Treasurer
Kathy Kiefer
Senior Director, Finance & Asset Management

September 22, 2014

### The Economy Rebounds in the Second Quarter

• U.S. GDP grew 4.2% in the second quarter (second estimate), a significant rebound from a wintry contraction of 2.1% in the first quarter. This quarterly expansion reflected upturns across the board including private inventory, exports, state and local government spending, and fixed investments.



### **Unemployment Claims Relatively Stable**

• Seasonally adjusted initial claims for unemployment rose by 4,000 to 302,000 for week ending August 30<sup>th</sup>. The 4-week moving average, which helps smooth out some of the weekly volatility, was up 3,000 to 302,550 for the week ending August 30th. Initial jobless claims haven't improved in recent weeks, but remain fairly stable at low levels.

#### Initial Jobless Claims and 4-Week Moving Average



Source: U.S. Department of Labor



# August Unemployment Rate Decreased Slightly TO BE UPDATED California Releases Data September 29, 2014

The Federal unemployment rate in August 2014 decreased slightly from 6.2 percent to 6.1 percent. The National U-6 rate decreased from 12.2 percent to 12.0 percent. In California, the State unemploym