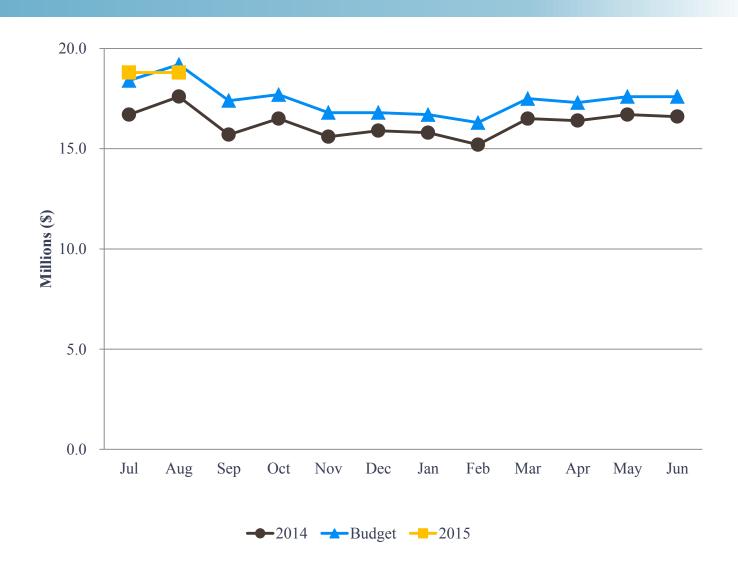

## 2. REVIEW OF THE UNAUDITED FINANCIAL STATEMENTS FOR THE TWELVE MONTHS ENDED JUNE 30, 2014:

Scott Brickner, Vice President, Finance & Asset Management /Treasurer, and Kathy Kiefer, Senior Director, Finance & Asset Management, provided a presentation on the Review of the Unaudited Financial Statements for the Year Ended June 30, 2014, which included Enplanements, Gross Landing Weight Units, Car Rental License Fees, Parking Revenue, Food and Beverage Concessions Revenue, Retail Concessions Revenue, Total Terminal Concessions, Operating Revenues for the Year Ended Jun 30, 2014 (Unaudited), Operating Expenses for the Year Ended June 30, 2014 (Unaudited), Financial Summary for the Year Ended June 30, 2014 (Unaudited), Nonoperating Revenue & Expenses for the Year Ended June 30, 2014 (Unaudited), and Statements of Net Position (Unaudited).