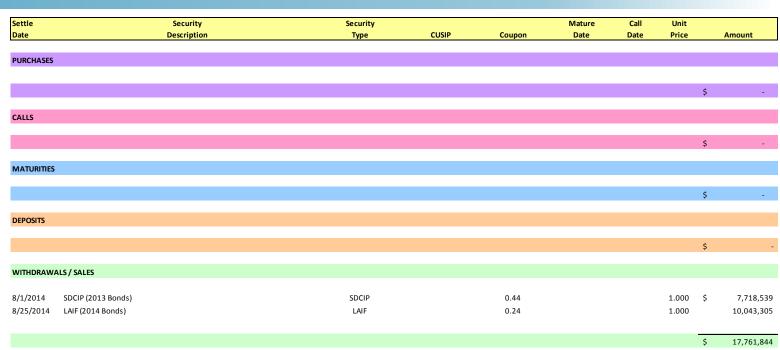

24,440         \$ 24,893         0.44%           \$         -         \$ 453         \$ 24,440         \$ 24,893         0.44%           verage Funds         \$ 14,215         \$ 32,993         \$ 13,458         \$ 60,666         0.44%           20,616         -         -         20,616         0.75%           16,165         -         -         16,165         0.24%           -         -         15,038         15,038         0.50%           \$ 50,996         \$ 32,993         \$ 28,496         \$ 112,485 |

<sup>\*</sup>Bond proceeds are not included in deposit limits as applied to operating funds

<sup>(1)</sup> LAIF Yield as of 7/31/2014

<sup>(2)</sup> SDCIP Yield as of 7/31/2014



## Bond Proceeds Investment Transactions From August 1<sup>st</sup>, 2014 – August 31<sup>st</sup>, 2014





Questions?

#### Revised 9/18/14



Item No.

Meeting Date: SEPTEMBER 22, 2014

#### Subject:

Pre-Approval of Travel Requests and Approval of Business and Travel Expense Reimbursement Requests for Board Members, the President/CEO, the Chief Auditor and General Counsel

#### **Recommendation:**

Pre-approve Travel Requests and approve Business and Travel Expense Reimbursement Requests.

#### **Background/Justification:**

Authority Policies 3.30 (2)(b) and (4)(b) require that business expenses reimbursements of Board Members, the President/CEO, the Chief Auditor and the General Counsel be approved by the Executive Committee and presented to the Board for its information at its next regularly scheduled meeting.

Authority Policy 3.40 (2)(b) and (3)(b) require that travel expense reimbur