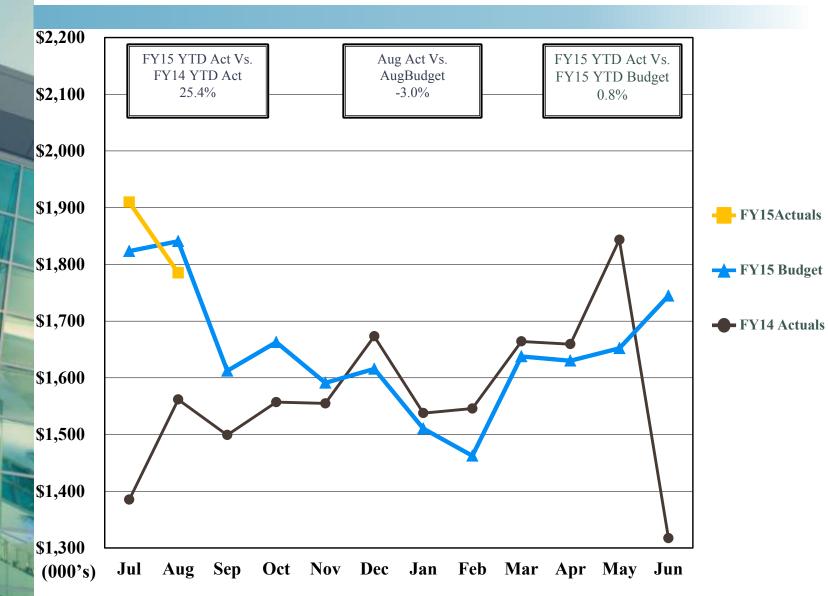

e September 5, 2013 versus September 5, 2014



|        | 9/5/13 | 9/5/14 | Change  |
|--------|--------|--------|---------|
| 3-Mo.  | 0.02%  | 0.03%  | 0.01%   |
| 6-Mo.  | 0.06%  | 0.05%  | (0.01%) |
| 1-Yr.  | 0.16%  | 0.10%  | (0.06%) |
| 2-Yr.  | 0.52%  | 0.52%  | 0.00%   |
| 3-Yr.  | 0.97%  | 0.99%  | 0.02%   |
| 5-Yr.  | 1.85%  | 1.69%  | (0.16%) |
| 10-Yr. | 2.98%  | 2.46%  | (0.52%) |
| 20-Yr. | 3.64%  | 2.97%  | (0.67%) |
| 30-Yr. | 3.88%  | 3.23%  | (0.65%) |

Source: Bloomberg



Unaudited Financial Statements
For the Month Ended
August 31, 2014

### Enplanements



### Gross Landing Weight Units (000 lbs)



### Car Rental License Fees



### Parking Revenue



### Food and Beverage Concessions Revenue



### Retail Concessions Revenue



### **Total Terminal Concessions**





# Operating Revenues for the Month Ended August 31, 2014 (Unaudited)

| (In thousands)         | E  | Budget | A  | ctual | Fav | iance<br>orable<br>vorable) | %<br>Change | Prior<br>Year |
|------------------------|----|--------|----|-------|-----|-----------------------------|-------------|---------------|
| Aviation revenue:      |    |        |    |       |     |                             |             |               |
| Landing fees           | \$ | 2,143  | \$ | 2,174 | \$  | 30                          | 1%          | \$<br>1,989   |
| Aircraft parking fees  |    | 231    |    | 226   |     | (4)                         | (2)%        | 209           |
| Building rentals       |    | 4,168  |    | 4,265 |     | 97                          | 2%          | 3,874         |
| Secu