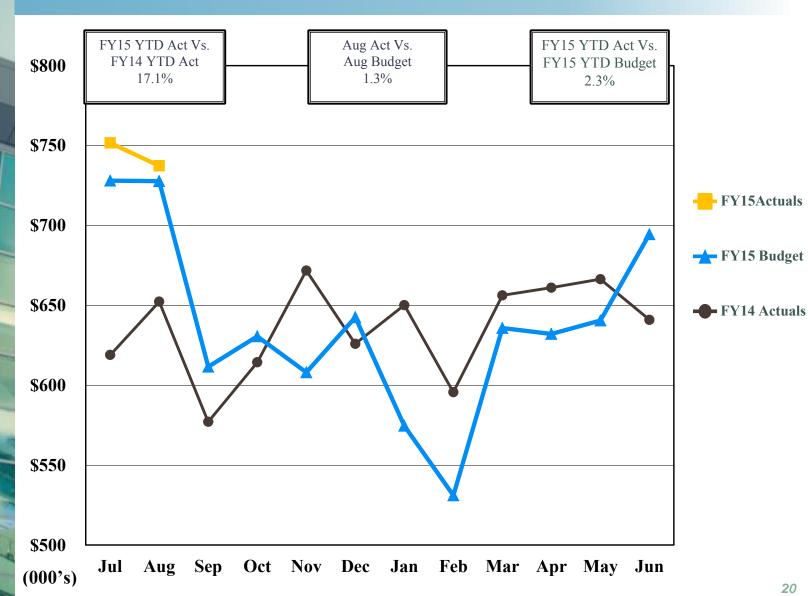

as flattened significantly over the past year.

U.S. Treasury Yield Curve September 5, 2013 versus September 5, 2014



|        | 9/5/13 | 9/5/14 | Change  |
|--------|--------|--------|---------|
| 3-Mo.  | 0.02%  | 0.03%  | 0.01%   |
| 6-Mo.  | 0.06%  | 0.05%  | (0.01%) |
| 1-Yr.  | 0.16%  | 0.10%  | (0.06%) |
| 2-Yr.  | 0.52%  | 0.52%  | 0.00%   |
| 3-Yr.  | 0.97%  | 0.99%  | 0.02%   |
| 5-Yr.  | 1.85%  | 1.69%  | (0.16%) |
| 10-Yr. | 2.98%  | 2.46%  | (0.52%) |
| 20-Yr. | 3.64%  | 2.97%  | (0.67%) |
| 30-Yr. | 3.88%  | 3.23%  | (0.65%) |

Source: Bloomberg



Unaudited Financial Statements
For the Month Ended
August 31, 2014

### Enplanements



### Gross Landing Weight Units (000 lbs)



### Car Rental License Fees



### Parking Revenue



### Food and Beverage Concessions Revenue



### Retail Concessions Revenue



### **Total Terminal Concessions**





# Operating Revenues for the Month Ended August 31, 2014 (Unaudited)

| (In thousands)         | E  | Budget | A  | ctual | Fav | iance<br>orable<br>vorable) | %<br>Change | Prior<br>Year |
|------------------------|----|--------|----|-------|-----|-----------------------------|-------------|---------------|
| Aviation revenue:      |    |        |    |       |     |                             |             |               |
| Landing fees           | \$ | 2,143  | \$ | 2,174 | \$  | 30                          | 1%          | \$<br>1,989   |
| Aircraft parking fees  |    | 231    |    | 226   |     | (4)                         | (2)%        | 209           |
| Building rentals       |    | 4,168  |    | 4,265 |