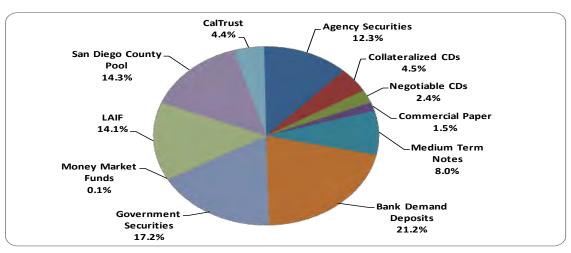

## 3. REVIEW OF THE AUTHORITY'S INVESTMENT REPORT AS OF JULY 31. 2014:

Michael Sears, Director, Financial Management, provided a presentation on the Investment Report as of July 31, 2014, which included Total Portfolio Summary, Portfolio Composition by Security Type, Portfolio Composition by Credit Rating, Portfolio Composition by Maturity Distribution, Benchmark Comparison, Detail of Security Holdings As of July 31, 2014, Bond Proceeds Summary, and Bond Proceeds Investment Transactions.