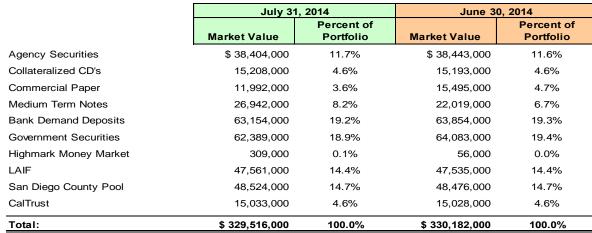

# 3. REVIEW OF THE AUTHORITY'S INVESTMENT REPORT AS OF JULY 31, 2014:

RECOMMENDATION: Forward to the Board for acceptance. Presented by Michael Sears, Director, Financial Management