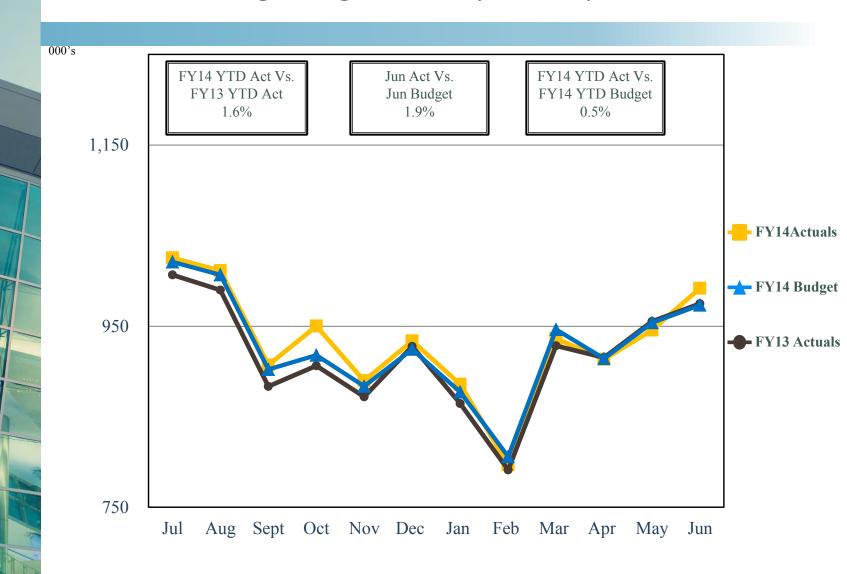

# 2. REVIEW OF THE UNAUDITED FINANCIAL STATEMENTS FOR THE ELEVEN MONTHS ENDED MAY 31, 2014 AND 2013:

Scott Brickner, Vice President, Finance & Asset Management /Treasurer, and Kathy Kiefer, Senior Director, Finance & Asset Management, provided a presentation on the Review of the Unaudited Financial Statements for the Eleven Months Ended May 31, 2014, which included Enplanements, Gross Landing Weight Units, Car Rental License Fees, Parking Revenue, Food Beverage Concessions Revenue, Retail Concessions Revenue, Total Terminal Concessions, Operating Revenues for the Month Ended May 31, 2014 (Unaudited), Operating Expenses for the Month Ended May 31, 2014 (Unaudited), Financial Summary for the Month Ended May 31, 2014 (Unaudited), Nonoperating Revenues & Expenses for the Month Ended May 31, 2014 (Unaudited), and Statements of Net Position (Unaudited).