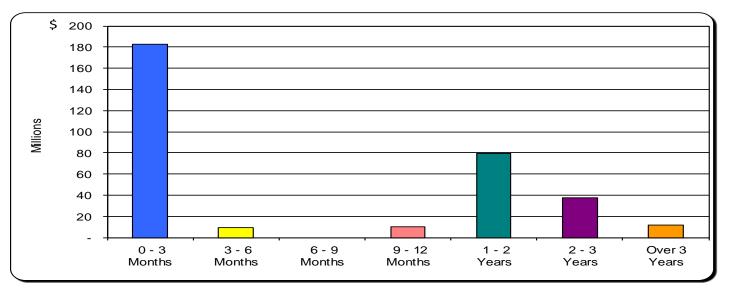

#### REVIEW OF THE AUTHORITY'S INVESTMENT REPORT AS OF MAY 31, 2014:

Michael Sears, Director, Financial Management, provided a presentation on the Investment Report as of May 31, 2014, which included Total Portfolio Summary, Portfolio Composition by Security Type, Portfolio Composition by Credit Rating, Portfolio Composition by Maturity Distribution, Benchmark Comparison, Detail of Security Holdings, Portfolio Investment Transactions, Bond Proceeds Summary, and Bond Proceeds Investment Transactions.