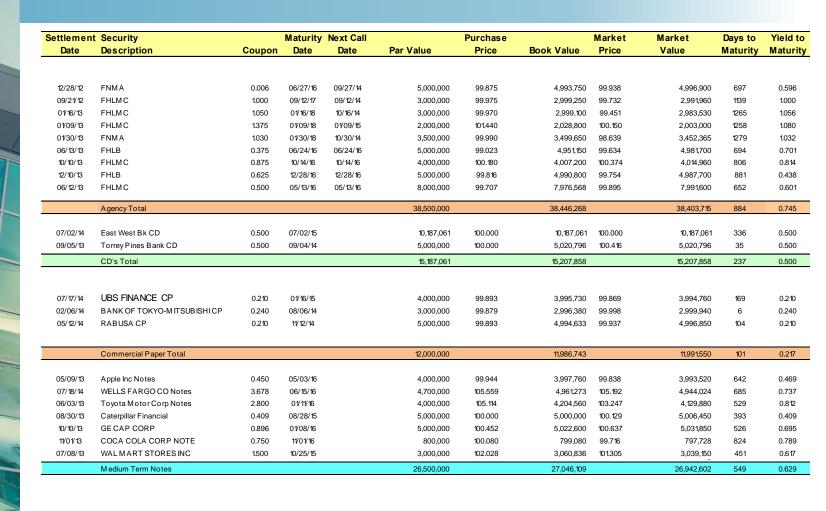

# 3. REVIEW OF THE AUTHORITY'S INVESTMENT REPORT AS OF JULY 31, 2014:

RECOMMENDATION: Forward to the Board for acceptance. Presented by Michael Sears, Director, Financial Management

#### REVIEW OF THE AUTHORITY'S INVESTMENT REPORT AS OF MAY 31, 2014:

Michael Sears, Director, Financial Management, provided a presentation on the Investment Report as of May 31, 2014, which included Total Portfolio Summary, Portfolio Composition by Security Type, Portfolio Composition by Credit Rating, Portfolio Composition by Maturity Distribution, Benchmark Comparison, Detail of Security Holdings, Portfolio Investment Transactions, Bond Proceeds Summary, and Bond Proceeds Investment Transactions.