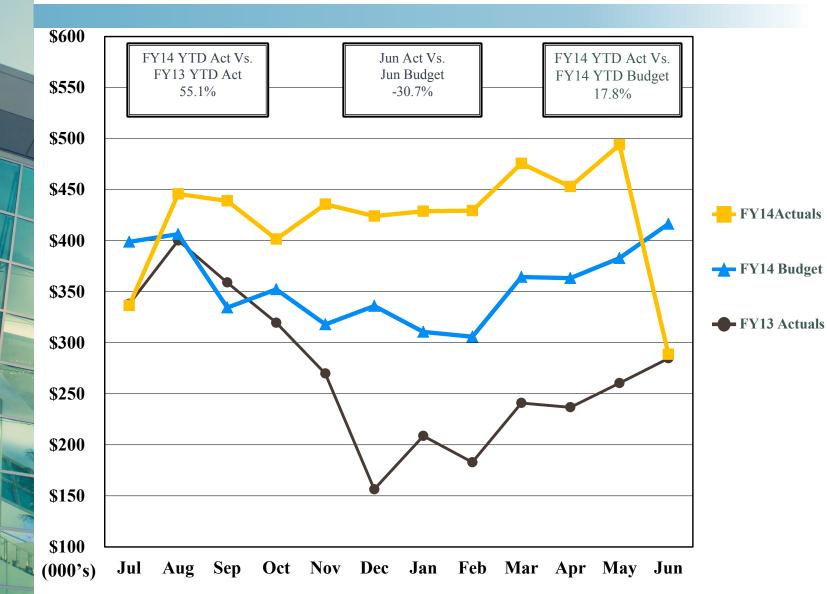

**U.S. Treasury Yield Curve** August 4, 2013 versus August 4, 2014



|        | 8/4/13 | 8/4/14 | Change  |
|--------|--------|--------|---------|
| 3-Mo.  | 0.04%  | 0.04%  | 0.00%   |
| 6-Mo.  | 0.07%  | 0.06%  | (0.01%) |
| 1-Yr.  | 0.11%  | 0.12%  | 0.01%   |
| 2-Yr.  | 0.30%  | 0.47%  | 0.17%   |
| 3-Yr.  | 0.59%  | 0.93%  | 0.34%   |
| 5-Yr.  | 1.36%  | 1.66%  | 0.30%   |
| 10-Yr. | 2.63%  | 2.51%  | (0.12%) |
| 20-Yr. | 3.39%  | 3.04%  | (0.35%) |
| 30-Yr. | 3.69%  | 3.30%  | (0.39%) |

Source: Bloomberg



Revenue & Expenses (Unaudited)
For the Year Ended
June 30, 2014 and 2013

#### **Enplanements**



#### Gross Landing Weight Units (000 lbs)



#### Car Rental License Fees



#### Parking Revenue



#### Food and Beverage Concessions Revenue



#### Retail Concessions Revenue



#### **Total Terminal Concessions**



#### Monthly Operating Revenue, FY 2014 (Unaudited)



## Operating Revenues for the Year Ended June 30, 2014 (Unaudited)

| (In thousands)         | <u>_</u> | Budget | <br>Actual   | Fav | riance<br>vorable<br>avorable) | %<br>Change | _  | Prior<br>Year |
|------------------------|----------|--------|--------------|-----|--------------------------------|-------------|----|---------------|
| Aviation revenue:      |          |        |              |     |                                |             |    |               |
| Landing fees           | \$       | 21,815 | \$<br>21,712 | \$  | (103)                          | (0)%        | \$ | 19,658        |
| Aircraft parking fees  |          | 2,559  | 2,503        |     | (56)