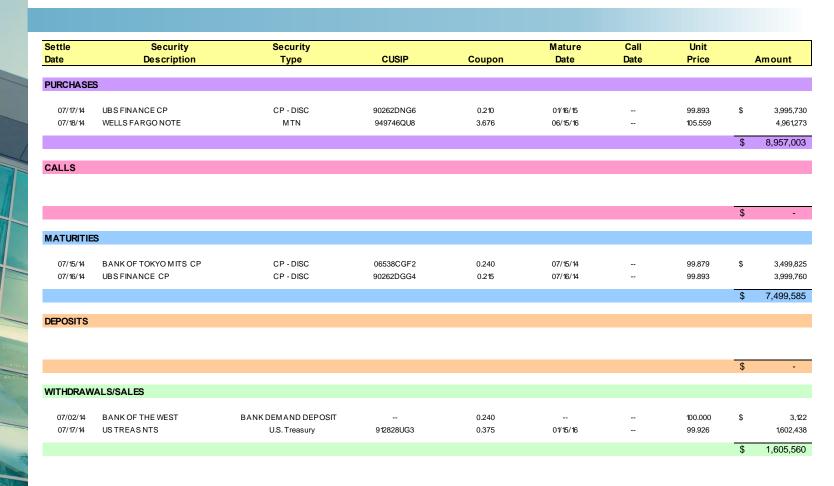

#### REVIEW OF THE AUTHORITY'S INVESTMENT REPORT AS OF MAY 31, 2014:

Michael Sears, Director, Financial Management, provided a presentation on the Investment Report as of May 31, 2014, which included Total Portfolio Summary, Portfolio Composition by Security Type, Portfolio Composition by Credit Rating, Portfolio Composition by Maturity Distribution, Benchmark Comparison, Detail of Security Holdings, Portfolio Investment Transactions, Bond Proceeds Summary, and Bond Proceeds Investment Transactions.