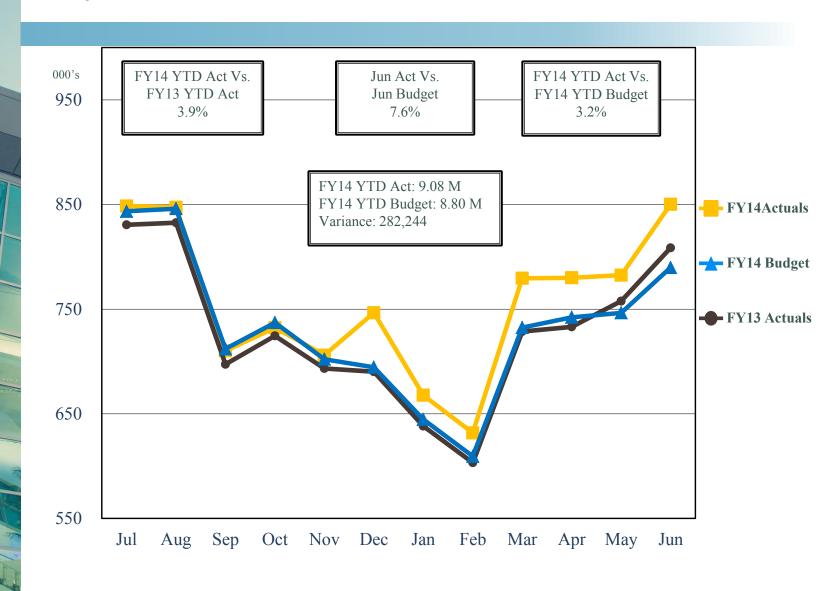

# 2. REVIEW OF THE UNAUDITED FINANCIAL STATEMENTS FOR THE ELEVEN MONTHS ENDED MAY 31, 2014 AND 2013:

Scott Brickner, Vice President, Finance & Asset Management /Treasurer, and Kathy Kiefer, Senior Director, Finance & Asset Management, provided a presentation on the Review of the Unaudited Financial Statements for the Eleven Months Ended May 31, 2014, which included Enplanements, Gross Landing Weight Units, Car Rental License Fees, Parking Revenue, Food Beverage Concessions Revenue, Retail Concessions Revenue, Total Terminal Concessions, Operating Revenues for the Month Ended May 31, 2014 (Unaudited), Operating Expenses for the Month Ended May 31, 2014 (Unaudited), Financial Summary for the Month Ended May 31, 2014 (Unaudited), Nonoperating Revenues & Expenses for the Month Ended May 31, 2014 (Unaudited), and Statements of Net Position (Unaudited).