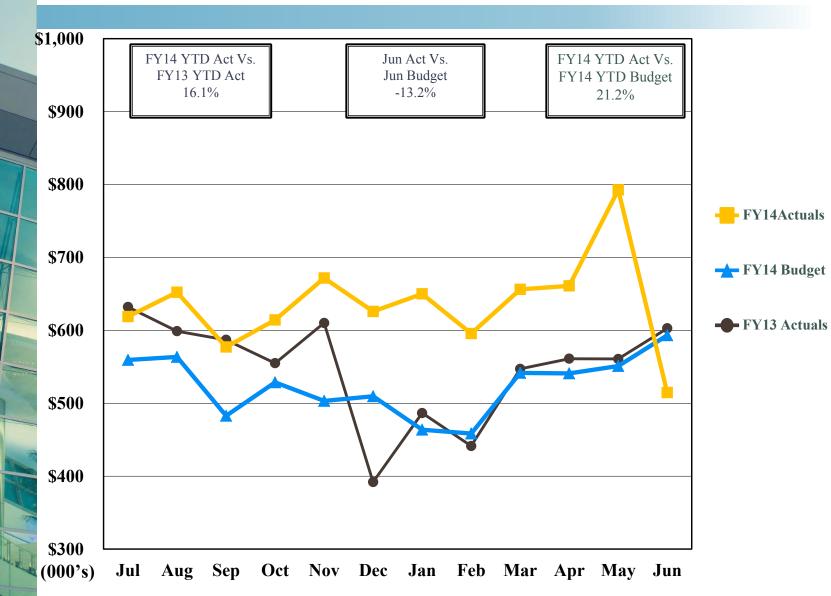

has steepened over the past year.

**U.S. Treasury Yield Curve** August 4, 2013 versus August 4, 2014



|        | 8/4/13 | 8/4/14 | Change  |
|--------|--------|--------|---------|
| 3-Mo.  | 0.04%  | 0.04%  | 0.00%   |
| 6-Mo.  | 0.07%  | 0.06%  | (0.01%) |
| 1-Yr.  | 0.11%  | 0.12%  | 0.01%   |
| 2-Yr.  | 0.30%  | 0.47%  | 0.17%   |
| 3-Yr.  | 0.59%  | 0.93%  | 0.34%   |
| 5-Yr.  | 1.36%  | 1.66%  | 0.30%   |
| 10-Yr. | 2.63%  | 2.51%  | (0.12%) |
| 20-Yr. | 3.39%  | 3.04%  | (0.35%) |
| 30-Yr. | 3.69%  | 3.30%  | (0.39%) |

Source: Bloomberg



Revenue & Expenses (Unaudited)
For the Year Ended
June 30, 2014 and 2013

#### **Enplanements**



#### Gross Landing Weight Units (000 lbs)



#### Car Rental License Fees



#### Parking Revenue



#### Food and Beverage Concessions Revenue



#### Retail Concessions Revenue



#### **Total Terminal Concessions**



#### Monthly Operating Revenue, FY 2014 (Unaudited)



## Operating Revenues for the Year Ended June 30, 2014 (Unaudited)

| (In thousands)         | <u>_</u> | Budget | <br>Actual   | Fav | riance<br>vorable<br>avorable) | %<br>Change | _  | Prior<br>Year |
|------------------------|----------|--------|--------------|-----|--------------------------------|-------------|----|---------------|
| Aviation revenue:      |          |        |              |     |                                |             |    |               |
| Landing fees           | \$       | 21,815 | \$<br>21,712 | \$  | (103)                          | (0)%        | \$ | 19,658        |
| Aircraft parking fees  |          | 2,559  | 2,503