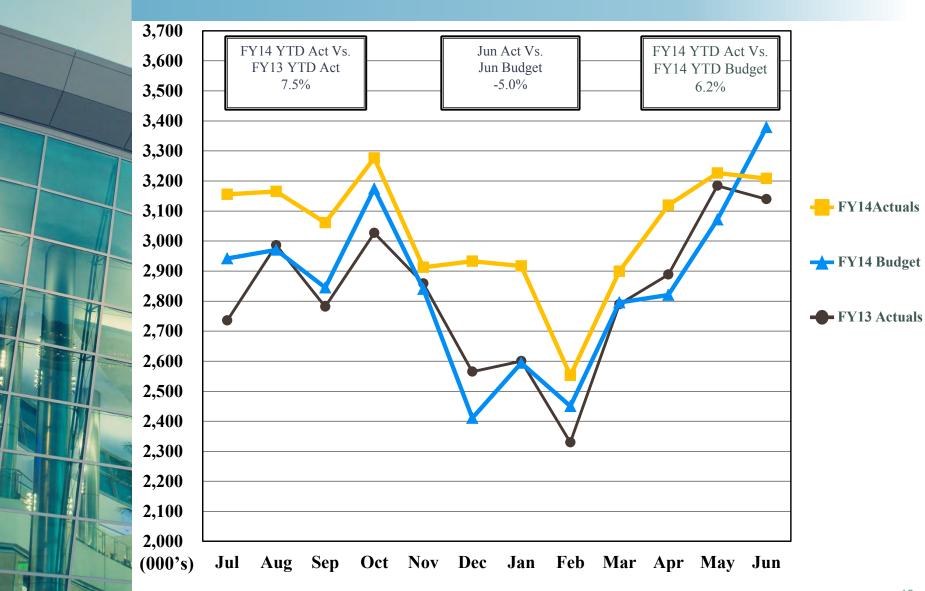

• The middle part if the Treasury yield curve has steepened over the past year.

**U.S. Treasury Yield Curve** August 4, 2013 versus August 4, 2014



|        | 8/4/13 | 8/4/14 | Change  |
|--------|--------|--------|---------|
| 3-Mo.  | 0.04%  | 0.04%  | 0.00%   |
| 6-Mo.  | 0.07%  | 0.06%  | (0.01%) |
| 1-Yr.  | 0.11%  | 0.12%  | 0.01%   |
| 2-Yr.  | 0.30%  | 0.47%  | 0.17%   |
| 3-Yr.  | 0.59%  | 0.93%  | 0.34%   |
| 5-Yr.  | 1.36%  | 1.66%  | 0.30%   |
| 10-Yr. | 2.63%  | 2.51%  | (0.12%) |
| 20-Yr. | 3.39%  | 3.04%  | (0.35%) |
| 30-Yr. | 3.69%  | 3.30%  | (0.39%) |

Source: Bloomberg



Revenue & Expenses (Unaudited)
For the Year Ended
June 30, 2014 and 2013

#### **Enplanements**



#### Gross Landing Weight Units (000 lbs)



#### Car Rental License Fees



#### Parking Revenue



#### Food and Beverage Concessions Revenue



#### Retail Concessions Revenue



#### **Total Terminal Concessions**



#### Monthly Operating Revenue, FY 2014 (Unaudited)



## Operating Revenues for the Year Ended June 30, 2014 (Unaudited)

| (In thousands)         | <u>_</u> | Budget | <br>Actual   | Fav | riance<br>vorable<br>avorable) | %<br>Change | _  | Prior<br>Year |
|------------------------|----------|--------|--------------|-----|--------------------------------|-------------|----|---------------|
| Aviation revenue:      |          |        |              |     |                                |             |    |               |
| Landing fees           | \$       | 21,815 | \$<br>21,712 | \$  | (103)                          | (0)%        | \$ | 19,658        |
| Aircraft