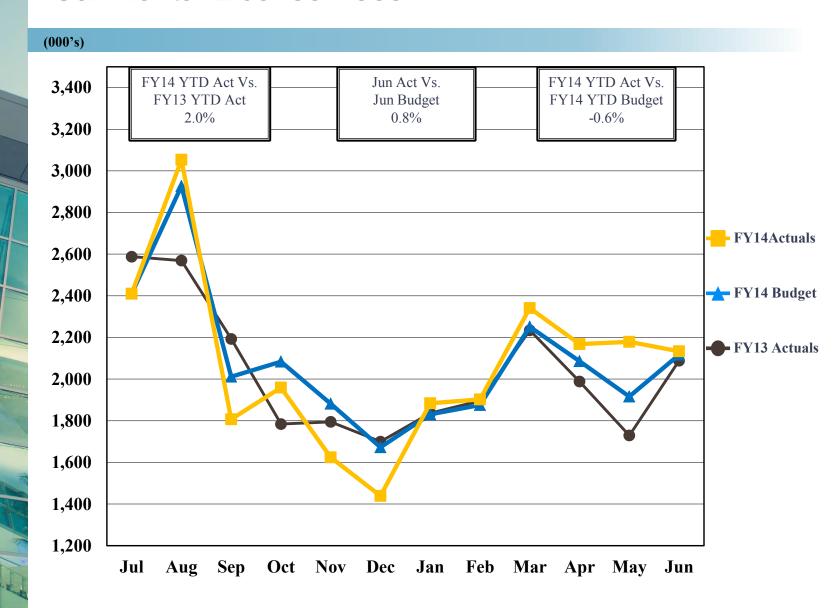

# 2. REVIEW OF THE UNAUDITED FINANCIAL STATEMENTS FOR THE ELEVEN MONTHS ENDED MAY 31, 2014 AND 2013:

Scott Brickner, Vice President, Finance & Asset Management /Treasurer, and Kathy Kiefer, Senior Director, Finance & Asset Management, provided a presentation on the Review of the Unaudited Financial Statements for the Eleven Months Ended May 31, 2014, which included Enplanements, Gross Landing Weight Units, Car Rental License Fees, Parking Revenue, Food Beverage Concessions Revenue, Retail Concessions Revenue, Total Terminal Concessions, Operating Revenues for the Month Ended May 31, 2014 (Unaudited), Operating Expenses for the Month Ended May 31, 2014 (Unaudited), Financial Summary for the Month Ended May 31, 2014 (Unaudited), Nonoperating Revenues & Expenses for the Month Ended May 31, 2014 (Unaudited), and Statements of Net Position (Unaudited).