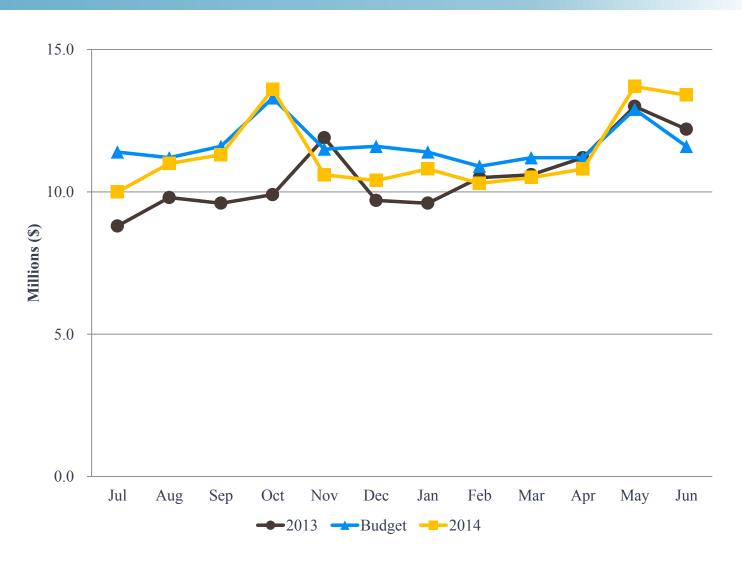

# 2. REVIEW OF THE UNAUDITED FINANCIAL STATEMENTS FOR THE ELEVEN MONTHS ENDED MAY 31, 2014 AND 2013:

Scott Brickner, Vice President, Finance & Asset Management /Treasurer, and Kathy Kiefer, Senior Director, Finance & Asset Management, provided a presentation on the Review of the Unaudited Financial Statements for the Eleven Months Ended May 31, 2014, which included Enplanements, Gross Landing Weight Units, Car Rental License Fees, Parking Revenue, Food Beverage Concessions Revenue, Retail Concessions Revenue, Total Terminal Concessions, Operating Revenues for the Month Ended May 31, 2014 (Unaudited), Operating Expenses for the Month Ended May 31, 2014 (Unaudited), Financial Summary for the Month Ended May 31, 2014 (Unaudited), Nonoperating Revenues & Expenses for the Month Ended May 31, 2014 (Unaudited), and Statements of Net Position (Unaudited).