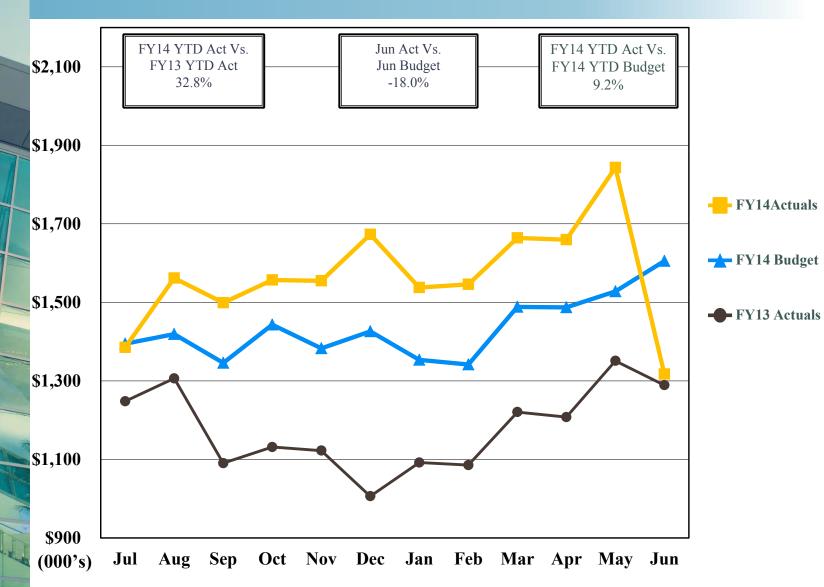

2013 versus August 4, 2014



|        | 8/4/13 | 8/4/14 | Change  |
|--------|--------|--------|---------|
| 3-Mo.  | 0.04%  | 0.04%  | 0.00%   |
| 6-Mo.  | 0.07%  | 0.06%  | (0.01%) |
| 1-Yr.  | 0.11%  | 0.12%  | 0.01%   |
| 2-Yr.  | 0.30%  | 0.47%  | 0.17%   |
| 3-Yr.  | 0.59%  | 0.93%  | 0.34%   |
| 5-Yr.  | 1.36%  | 1.66%  | 0.30%   |
| 10-Yr. | 2.63%  | 2.51%  | (0.12%) |
| 20-Yr. | 3.39%  | 3.04%  | (0.35%) |
| 30-Yr. | 3.69%  | 3.30%  | (0.39%) |

Source: Bloomberg



Revenue & Expenses (Unaudited)
For the Year Ended
June 30, 2014 and 2013

#### **Enplanements**



#### Gross Landing Weight Units (000 lbs)



#### Car Rental License Fees



#### Parking Revenue



#### Food and Beverage Concessions Revenue



#### Retail Concessions Revenue



#### **Total Terminal Concessions**



#### Monthly Operating Revenue, FY 2014 (Unaudited)



## Operating Revenues for the Year Ended June 30, 2014 (Unaudited)

| (In thousands)         | <u>_</u> | Budget | <br>Actual   | Fav | riance<br>vorable<br>avorable) | %<br>Change | _  | Prior<br>Year |
|------------------------|----------|--------|--------------|-----|--------------------------------|-------------|----|---------------|
| Aviation revenue:      |          |        |              |     |                                |             |    |               |
| Landing fees           | \$       | 21,815 | \$<br>21,712 | \$  | (103)                          | (0)%        | \$ | 19,658        |
| Aircraft parking fees  |          | 2,559  | 2,503        |     | (56)                           | (2)%        |    | 3,191