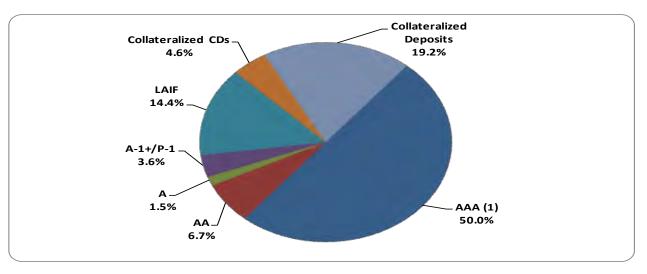

# 3. REVIEW OF THE AUTHORITY'S INVESTMENT REPORT AS OF JULY 31, 2014:

RECOMMENDATION: Forward to the Board for acceptance. Presented by Michael Sears, Director, Financial Management