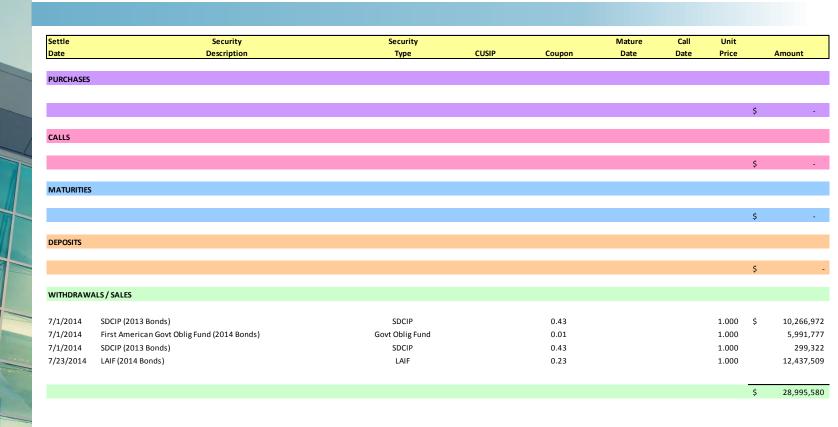

#### REVIEW OF THE AUTHORITY'S INVESTMENT REPORT AS OF MAY 31, 2014:

Michael Sears, Director, Financial Management, provided a presentation on the Investment Report as of May 31, 2014, which included Total Portfolio Summary, Portfolio Composition by Security Type, Portfolio Composition by Credit Rating, Portfolio Composition by Maturity Distribution, Benchmark Comparison, Detail of Security Holdings, Portfolio Investment Transactions, Bond Proceeds Summary, and Bond Proceeds Investment Transactions.