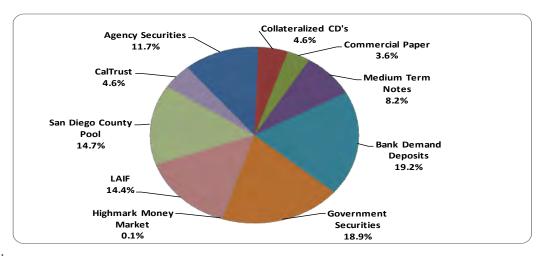

# 3. REVIEW OF THE AUTHORITY'S INVESTMENT REPORT AS OF JULY 31, 2014:

RECOMMENDATION: Forward to the Board for acceptance. Presented by Michael Sears, Director, Financial Management