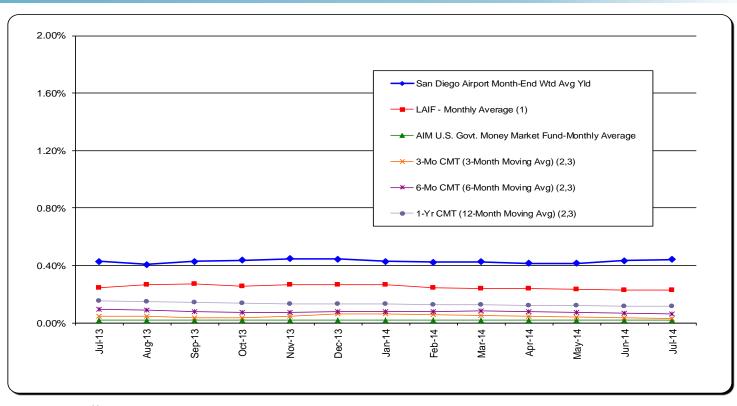

#### REVIEW OF THE AUTHORITY'S INVESTMENT REPORT AS OF MAY 31, 2014:

Michael Sears, Director, Financial Management, provided a presentation on the Investment Report as of May 31, 2014, which included Total Portfolio Summary, Portfolio Composition by Security Type, Portfolio Composition by Credit Rating, Portfolio Composition by Maturity Distribution, Benchmark Comparison, Detail of Security Holdings, Portfolio Investment Transactions, Bond Proceeds Summary, and Bond Proceeds Investment Transactions.