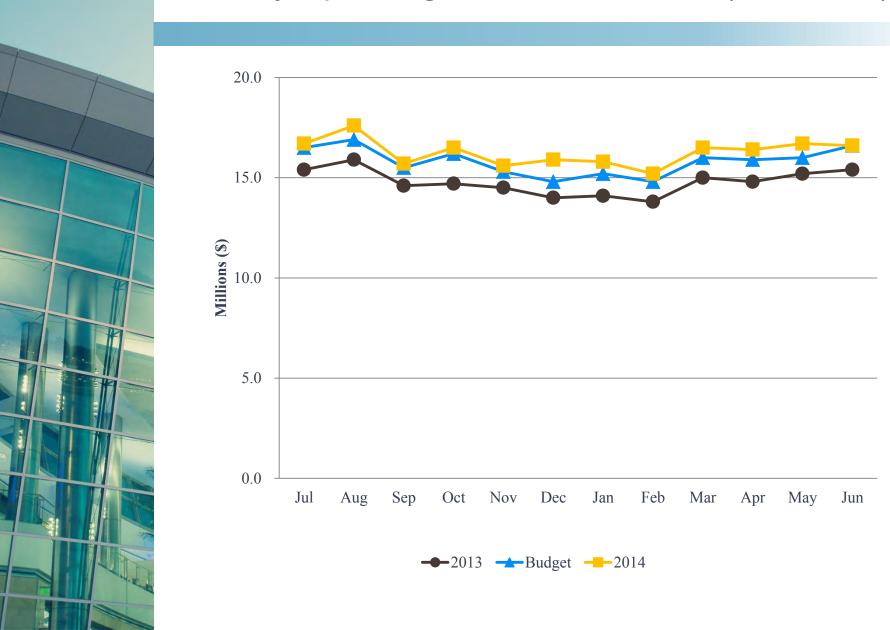

# 2. REVIEW OF THE UNAUDITED FINANCIAL STATEMENTS FOR THE ELEVEN MONTHS ENDED MAY 31, 2014 AND 2013:

Scott Brickner, Vice President, Finance & Asset Management /Treasurer, and Kathy Kiefer, Senior Director, Finance & Asset Management, provided a presentation on the Review of the Unaudited Financial Statements for the Eleven Months Ended May 31, 2014, which included Enplanements, Gross Landing Weight Units, Car Rental License Fees, Parking Revenue, Food Beverage Concessions Revenue, Retail Concessions Revenue, Total Terminal Concessions, Operating Revenues for the Month Ended May 31, 2014 (Unaudited), Operating Expenses for the Month Ended May 31, 2014 (Unaudited), Financial Summary for the Month Ended May 31, 2014 (Unaudited), Nonoperating Revenues & Expenses for the Month Ended May 31, 2014 (Unaudited), and Statements of Net Position (Unaudited).