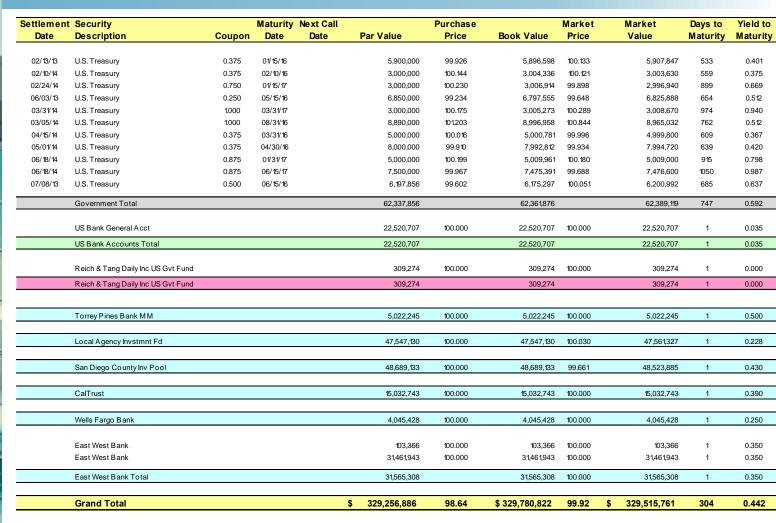

# 3. REVIEW OF THE AUTHORITY'S INVESTMENT REPORT AS OF JULY 31, 2014:

RECOMMENDATION: Forward to the Board for acceptance. Presented by Michael Sears, Director, Financial Management

#### REVIEW OF THE AUTHORITY'S INVESTMENT REPORT AS OF MAY 31, 2014:

Michael Sears, Director, Financial Management, provided a presentation on the Investment Report as of May 31, 2014, which included Total Portfolio Summary, Portfolio Composition by Security Type, Portfolio Composition by Credit Rating, Portfolio Composition by Maturity Distribution, Benchmark Comparison, Detail of Security Holdings, Portfolio Investment Transactions, Bond Proceeds Summary, and Bond Proceeds Investment Transactions.