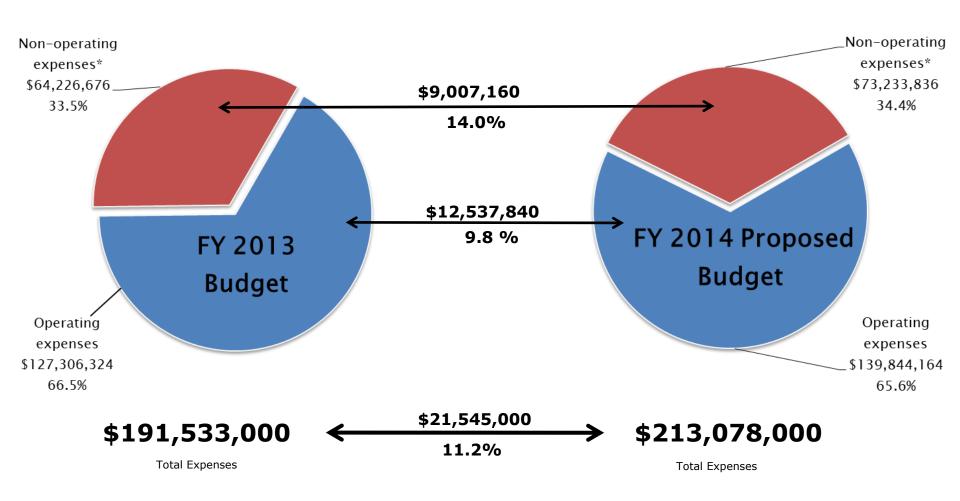

### **NEW BUSINESS:**

18. APPROVAL AND ADOPTION OF THE OPERATING BUDGET FOR FISCAL YEAR 2014 AND THE CAPITAL PROGRAM FOR FISCAL YEARS 2014-2018 AND CONCEPTUAL APPROVAL OF THE ANNUAL OPERATING BUDGET FOR FISCAL YEAR 2015:

The Board is requested to approve and adopt the operating budget and capital program.

RECOMMENDATION: Adopt Resolution No. 2013-0055, approving and adopting the Authority's Annual Operating Budget for Fiscal Year 2014 and the Capital Program for Fiscal Years 2014-2018 and conceptually approving the Annual Operating Budget for Fiscal Year 2015.