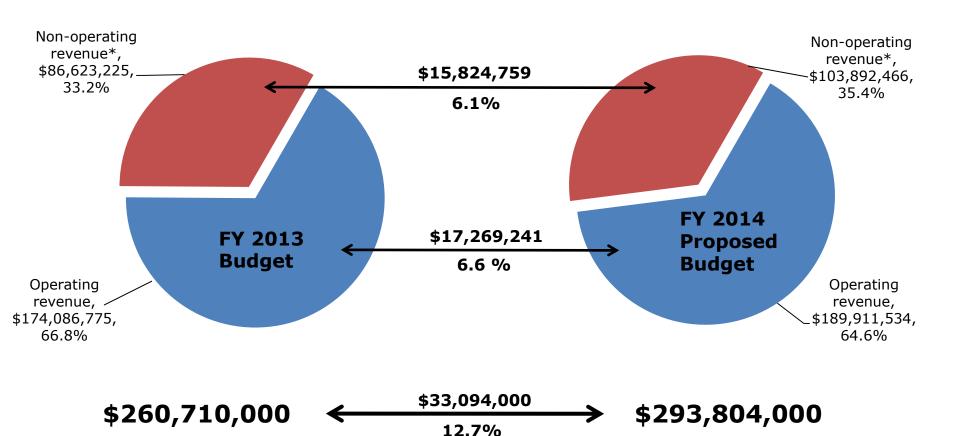

### **NEW BUSINESS:**

18. APPROVAL AND ADOPTION OF THE OPERATING BUDGET FOR FISCAL YEAR 2014 AND THE CAPITAL PROGRAM FOR FISCAL YEARS 2014-2018 AND CONCEPTUAL APPROVAL OF THE ANNUAL OPERATING BUDGET FOR FISCAL YEAR 2015:

The Board is requested to approve and adopt the operating budget and capital program.

RECOMMENDATION: Adopt Resolution No. 2013-0055, approving and adopting the Authority's Annual Operating Budget for Fiscal Year 2014 and the Capital Program for Fiscal Years 2014-2018 and conceptually approving the Annual Operating Budget for Fiscal Year 2015.

(Finance: Vernon Evans, Vice President/Treasurer)