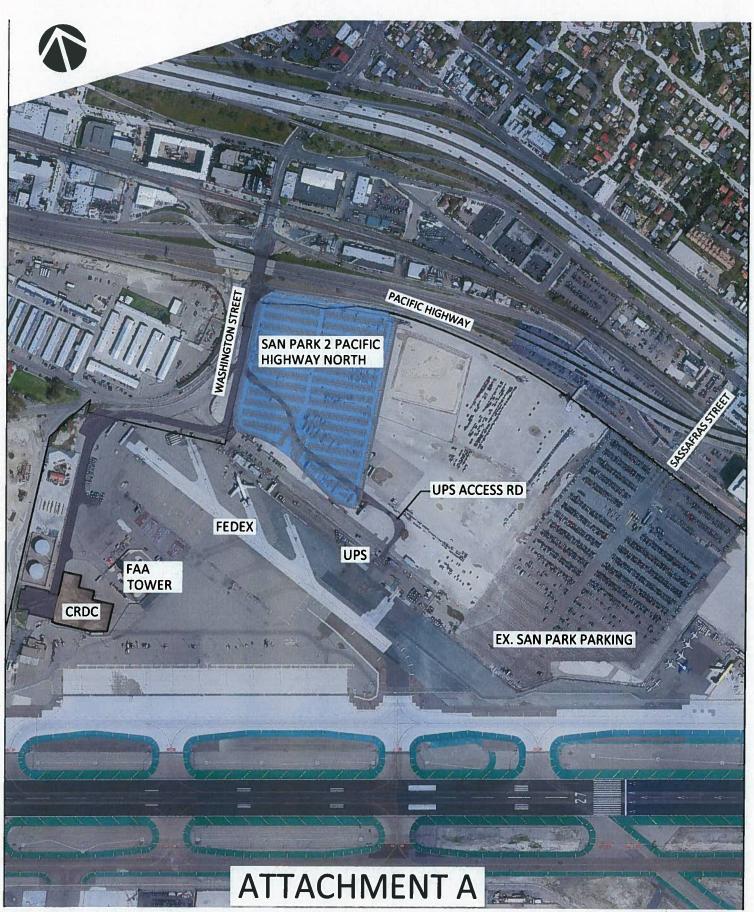

### CONTRACTS AND AGREEMENTS AND/OR AMENDMENTS TO CONTRACTS AND AGREEMENTS EXCEEDING \$1 MILLION

17. AWARD A CONTRACT TO HAZARD CONSTRUCTION COMPANY, TO CONSTRUCT SAN PARK 2 PACIFIC HIGHWAY NORTH AT SAN DIEGO INTERNATIONAL AIRPORT:

The Board is requested to award a contract.

RECOMMENDATION: Adopt Resolution No. 2013-0054, awarding a contract to Hazard Construction Company, in the amount of \$8,639,836.50, for Project No. 104146, to Construct San Park 2 Pacific Highway North at San Diego International Airport.

(Facilities Development: Iraj Ghaemi, Director)