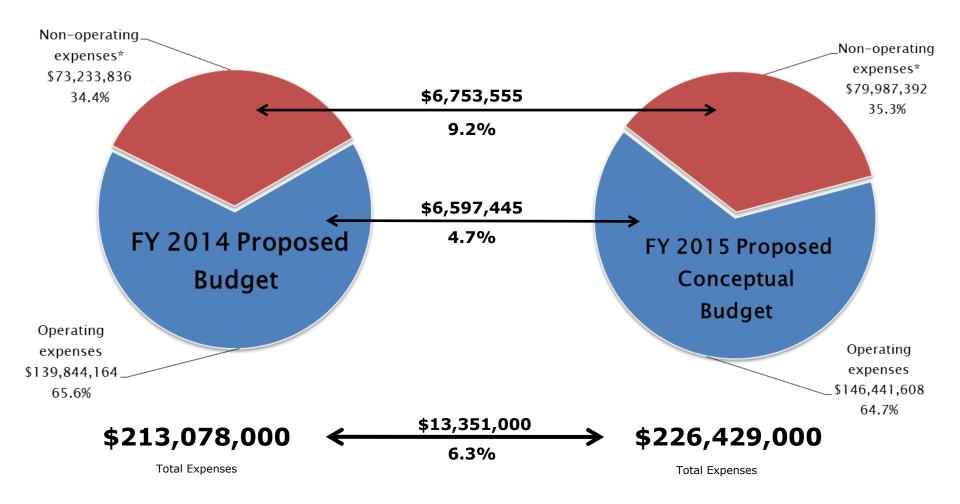

### **NEW BUSINESS:**

18. APPROVAL AND ADOPTION OF THE OPERATING BUDGET FOR FISCAL YEAR 2014 AND THE CAPITAL PROGRAM FOR FISCAL YEARS 2014-2018 AND CONCEPTUAL APPROVAL OF THE ANNUAL OPERATING BUDGET FOR FISCAL YEAR 2015:

The Board is requested to approve and adopt the operating budget and capital program.

RECOMMENDATION: Adopt Resolution No. 2013-0055, approving and adopting the Authority's Annual Operating Budget for Fiscal Year 2014 and the Capital Program for Fiscal Years 2014-2018 and conceptually approving the Annual Operating Budget for Fiscal Year 2015.