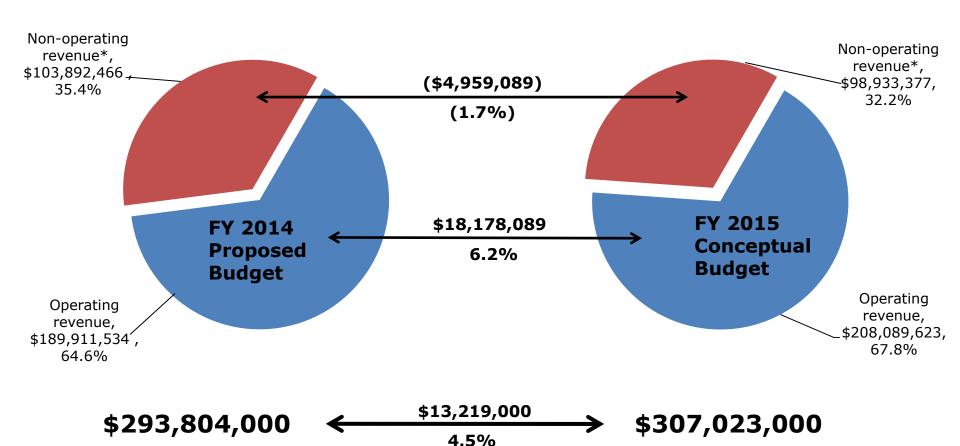

### **NEW BUSINESS:**

18. APPROVAL AND ADOPTION OF THE OPERATING BUDGET FOR FISCAL YEAR 2014 AND THE CAPITAL PROGRAM FOR FISCAL YEARS 2014-2018 AND CONCEPTUAL APPROVAL OF THE ANNUAL OPERATING BUDGET FOR FISCAL YEAR 2015:

The Board is requested to approve and adopt the operating budget and capital program.

RECOMMENDATION: Adopt Resolution No. 2013-0055, approving and adopting the Authority's Annual Operating Budget for Fiscal Year 2014 and the Capital Program for Fiscal Years 2014-2018 and conceptually approving the Annual Operating Budget for Fiscal Year 2015.