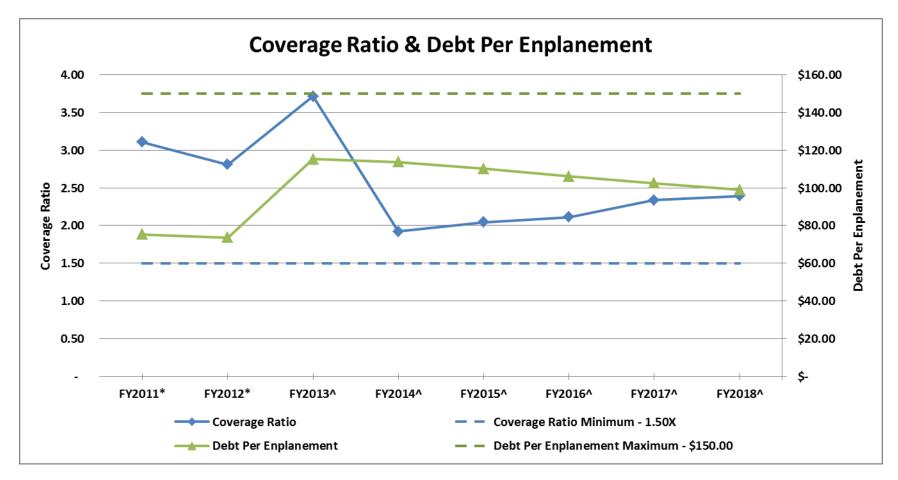

### **NEW BUSINESS:**

18. APPROVAL AND ADOPTION OF THE OPERATING BUDGET FOR FISCAL YEAR 2014 AND THE CAPITAL PROGRAM FOR FISCAL YEARS 2014-2018 AND CONCEPTUAL APPROVAL OF THE ANNUAL OPERATING BUDGET FOR FISCAL YEAR 2015:

The Board is requested to approve and adopt the operating budget and capital program.

RECOMMENDATION: Adopt Resolution No. 2013-0055, approving and adopting the Authority's Annual Operating Budget for Fiscal Year 2014 and the Capital Program for Fiscal Years 2014-2018 and conceptually approving the Annual Operating Budget for Fiscal Year 2015.